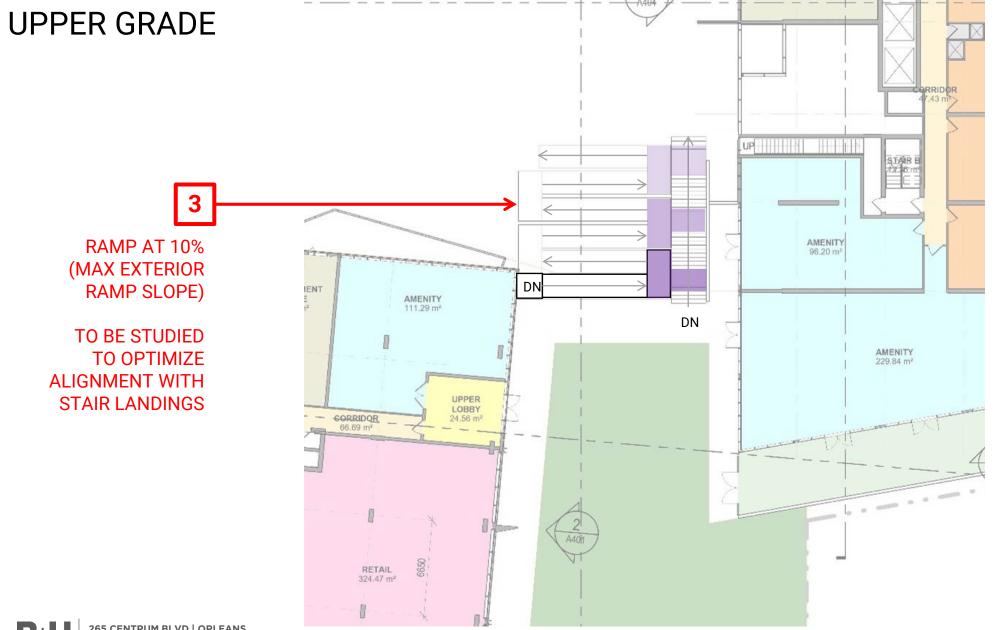

## Accessibility

4.8. The pre-consultation comments noted the need for an AODA compliant pedestrian connection from Centrum to the entries of Towers B and C. Neither the pre-consult concept, nor the concept of September 2022 suggested that this would not be possible (both images below).

The current submission shows a significant staircase, which is in no way accessible. People living in Tower C, who may use wheelchairs, canes, walkers, strollers etc. will be required to go all the way around Brisebois to get to any uses on Centrum, including bus service.

The plan needs to be reworked to include an AODA compliant connection, as clearly noted in the original pre-consult comments provided in Spring 2022.

B+H 265 CENTRUM BLVD | ORLEANS CITY COMMENTS | JANUARY 12, 2024