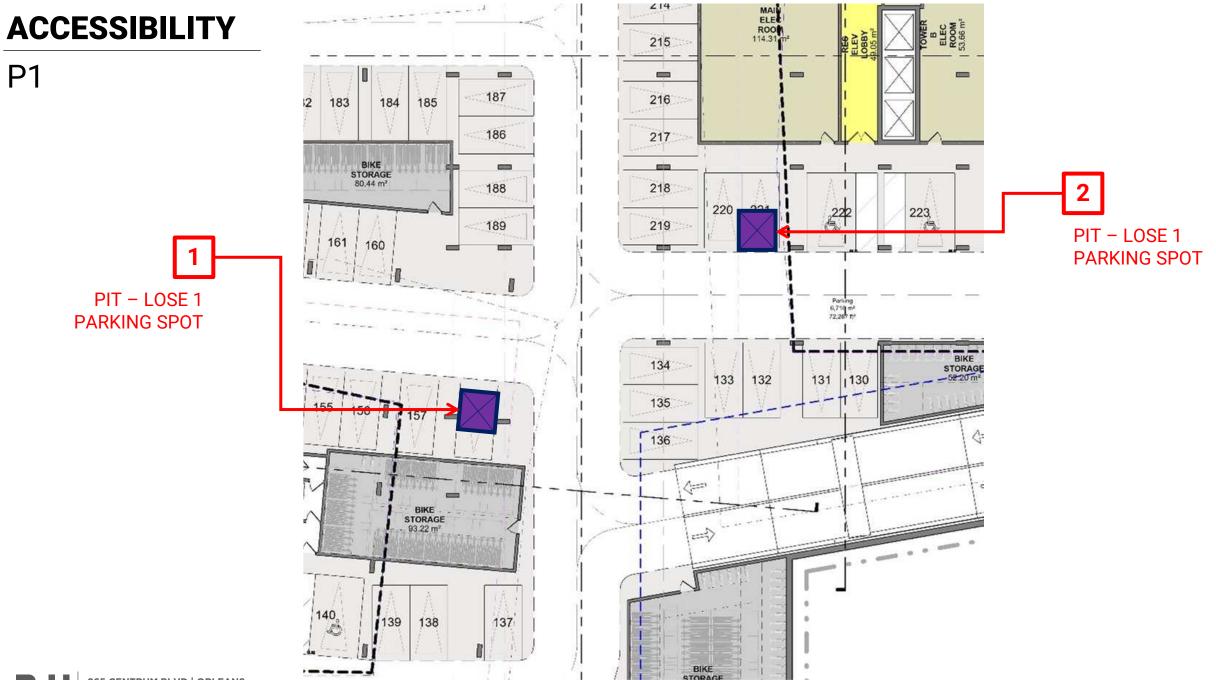

## Accessibility

4.8. The pre-consultation comments noted the need for an AODA compliant pedestrian connection from Centrum to the entries of Towers B and C. Neither the pre-consult concept, nor the concept of September 2022 suggested that this would not be possible (both images below).

The current submission shows a significant staircase, which is in no way accessible. People living in Tower C, who may use wheelchairs, canes, walkers, strollers etc. will be required to go all the way around Brisebois to get to any uses on Centrum, including bus service.

The plan needs to be reworked to include an AODA compliant connection, as clearly noted in the original pre-consult comments provided in Spring 2022.

B+H 265 CENTRUM BLVD | ORLEANS CITY COMMENTS | JANUARY 12, 2024