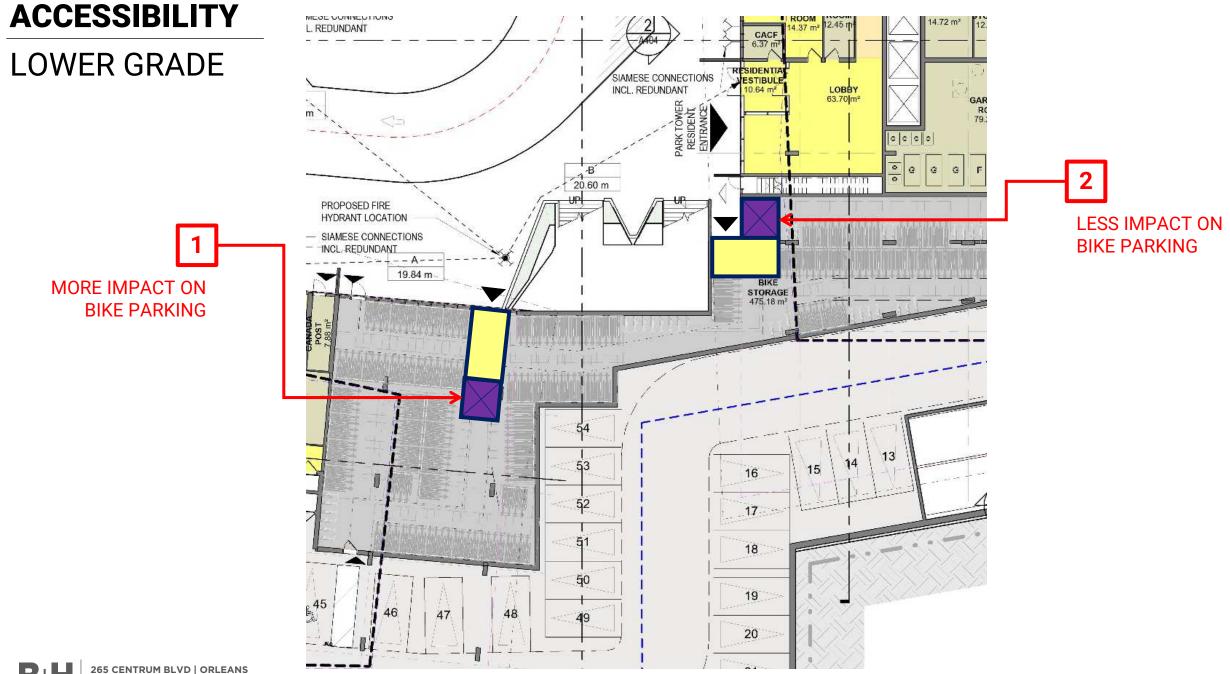

## Accessibility

4.8. The pre-consultation comments noted the need for an AODA compliant pedestrian connection from Centrum to the entries of Towers B and C. Neither the pre-consult concept, nor the concept of September 2022 suggested that this would not be possible (both images below).

The current submission shows a significant staircase, which is in no way accessible. People living in Tower C, who may use wheelchairs, canes, walkers, strollers etc. will be required to go all the way around Brisebois to get to any uses on Centrum, including bus service.

The plan needs to be reworked to include an AODA compliant connection, as clearly noted in the original pre-consult comments provided in Spring 2022.

B+H 265 CENTRUM BLVD | ORLEANS CITY COMMENTS | JANUARY 12, 2024