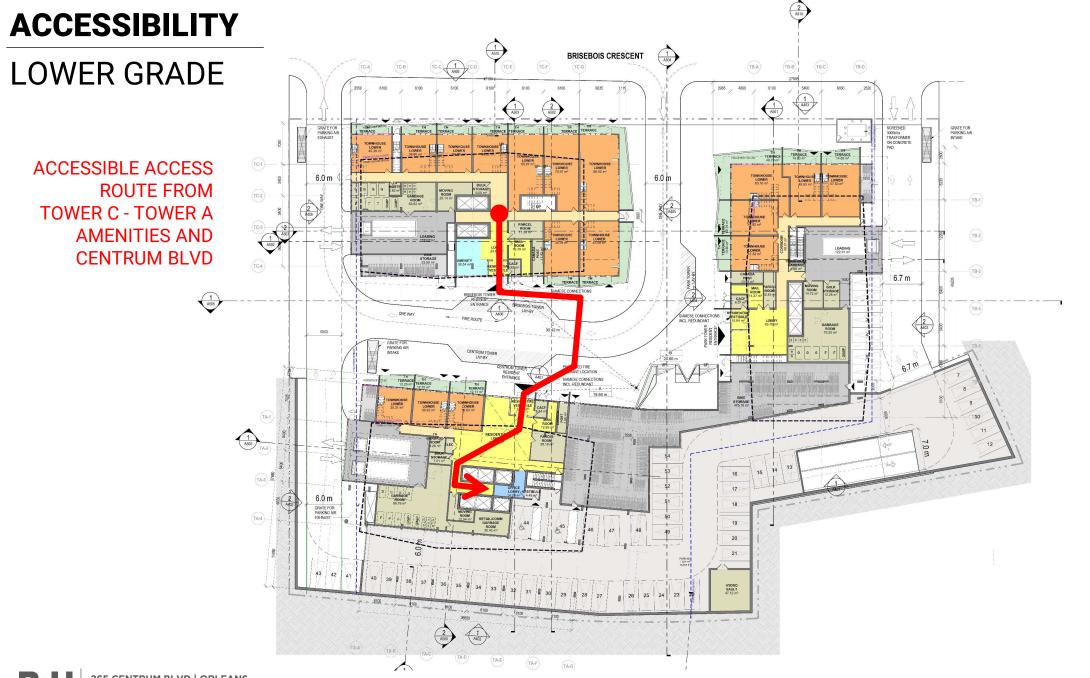

## Accessibility

4.8. The pre-consultation comments noted the need for an AODA compliant pedestrian connection from Centrum to the entries of Towers B and C. Neither the pre-consult concept, nor the concept of September 2022 suggested that this would not be possible (both images below).

The current submission shows a significant staircase, which is in no way accessible. People living in Tower C, who may use wheelchairs, canes, walkers, strollers etc. will be required to go all the way around Brisebois to get to any uses on Centrum, including bus service.

The plan needs to be reworked to include an AODA compliant connection, as clearly noted in the original pre-consult comments provided in Spring 2022.

B+H 265 CENTRUM BLVD | ORLEANS CITY COMMENTS | JANUARY 12, 2024