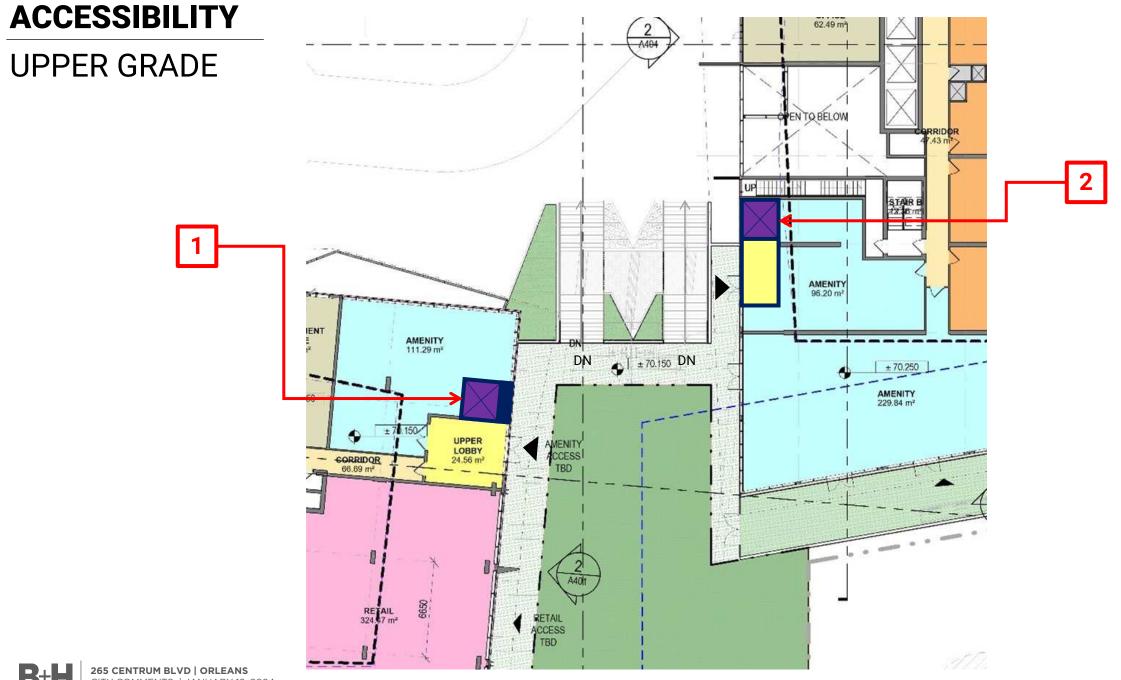

## Accessibility

4.8. The pre-consultation comments noted the need for an AODA compliant pedestrian connection from Centrum to the entries of Towers B and C. Neither the pre-consult concept, nor the concept of September 2022 suggested that this would not be possible (both images below).

The current submission shows a significant staircase, which is in no way accessible. People living in Tower C, who may use wheelchairs, canes, walkers, strollers etc. will be required to go all the way around Brisebois to get to any uses on Centrum, including bus service.

The plan needs to be reworked to include an AODA compliant connection, as clearly noted in the original pre-consult comments provided in Spring 2022.

B+H 265 CENTRUM BLVD | ORLEANS CITY COMMENTS | JANUARY 12, 2024