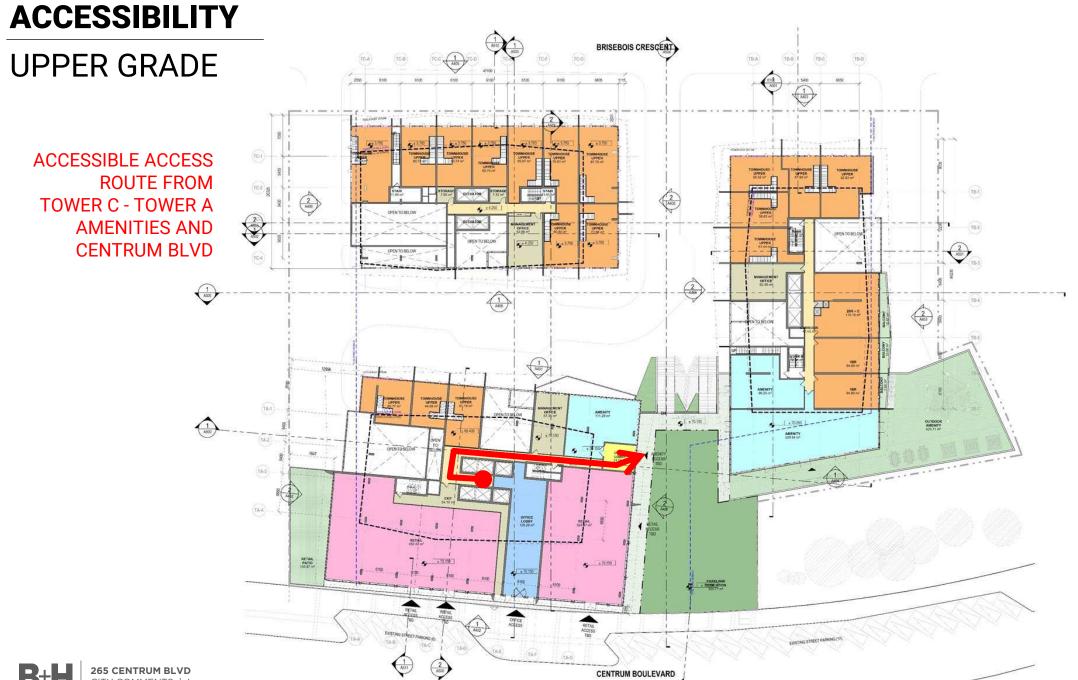

## Accessibility

4.8. The pre-consultation comments noted the need for an AODA compliant pedestrian connection from Centrum to the entries of Towers B and C. Neither the pre-consult concept, nor the concept of September 2022 suggested that this would not be possible (both images below).

The current submission shows a significant staircase, which is in no way accessible. People living in Tower C, who may use wheelchairs, canes, walkers, strollers etc. will be required to go all the way around Brisebois to get to any uses on Centrum, including bus service.

The plan needs to be reworked to include an AODA compliant connection, as clearly noted in the original pre-consult comments provided in Spring 2022.

B+H 265 CENTRUM BLVD | ORLEANS CITY COMMENTS | JANUARY 12, 2024