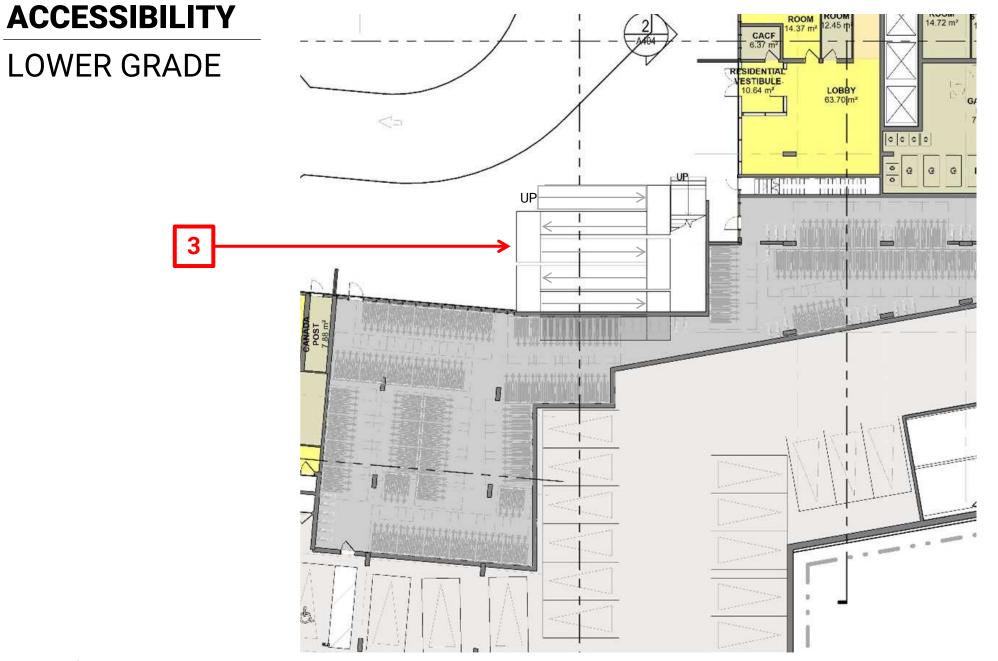

## Accessibility

4.8. The pre-consultation comments noted the need for an AODA compliant pedestrian connection from Centrum to the entries of Towers B and C. Neither the pre-consult concept, nor the concept of September 2022 suggested that this would not be possible (both images below).

The current submission shows a significant staircase, which is in no way accessible. People living in Tower C, who may use wheelchairs, canes, walkers, strollers etc. will be required to go all the way around Brisebois to get to any uses on Centrum, including bus service.

The plan needs to be reworked to include an AODA compliant connection, as clearly noted in the original pre-consult comments provided in Spring 2022.

B+H 265 CENTRUM BLVD | ORLEANS CITY COMMENTS | JANUARY 12, 2024