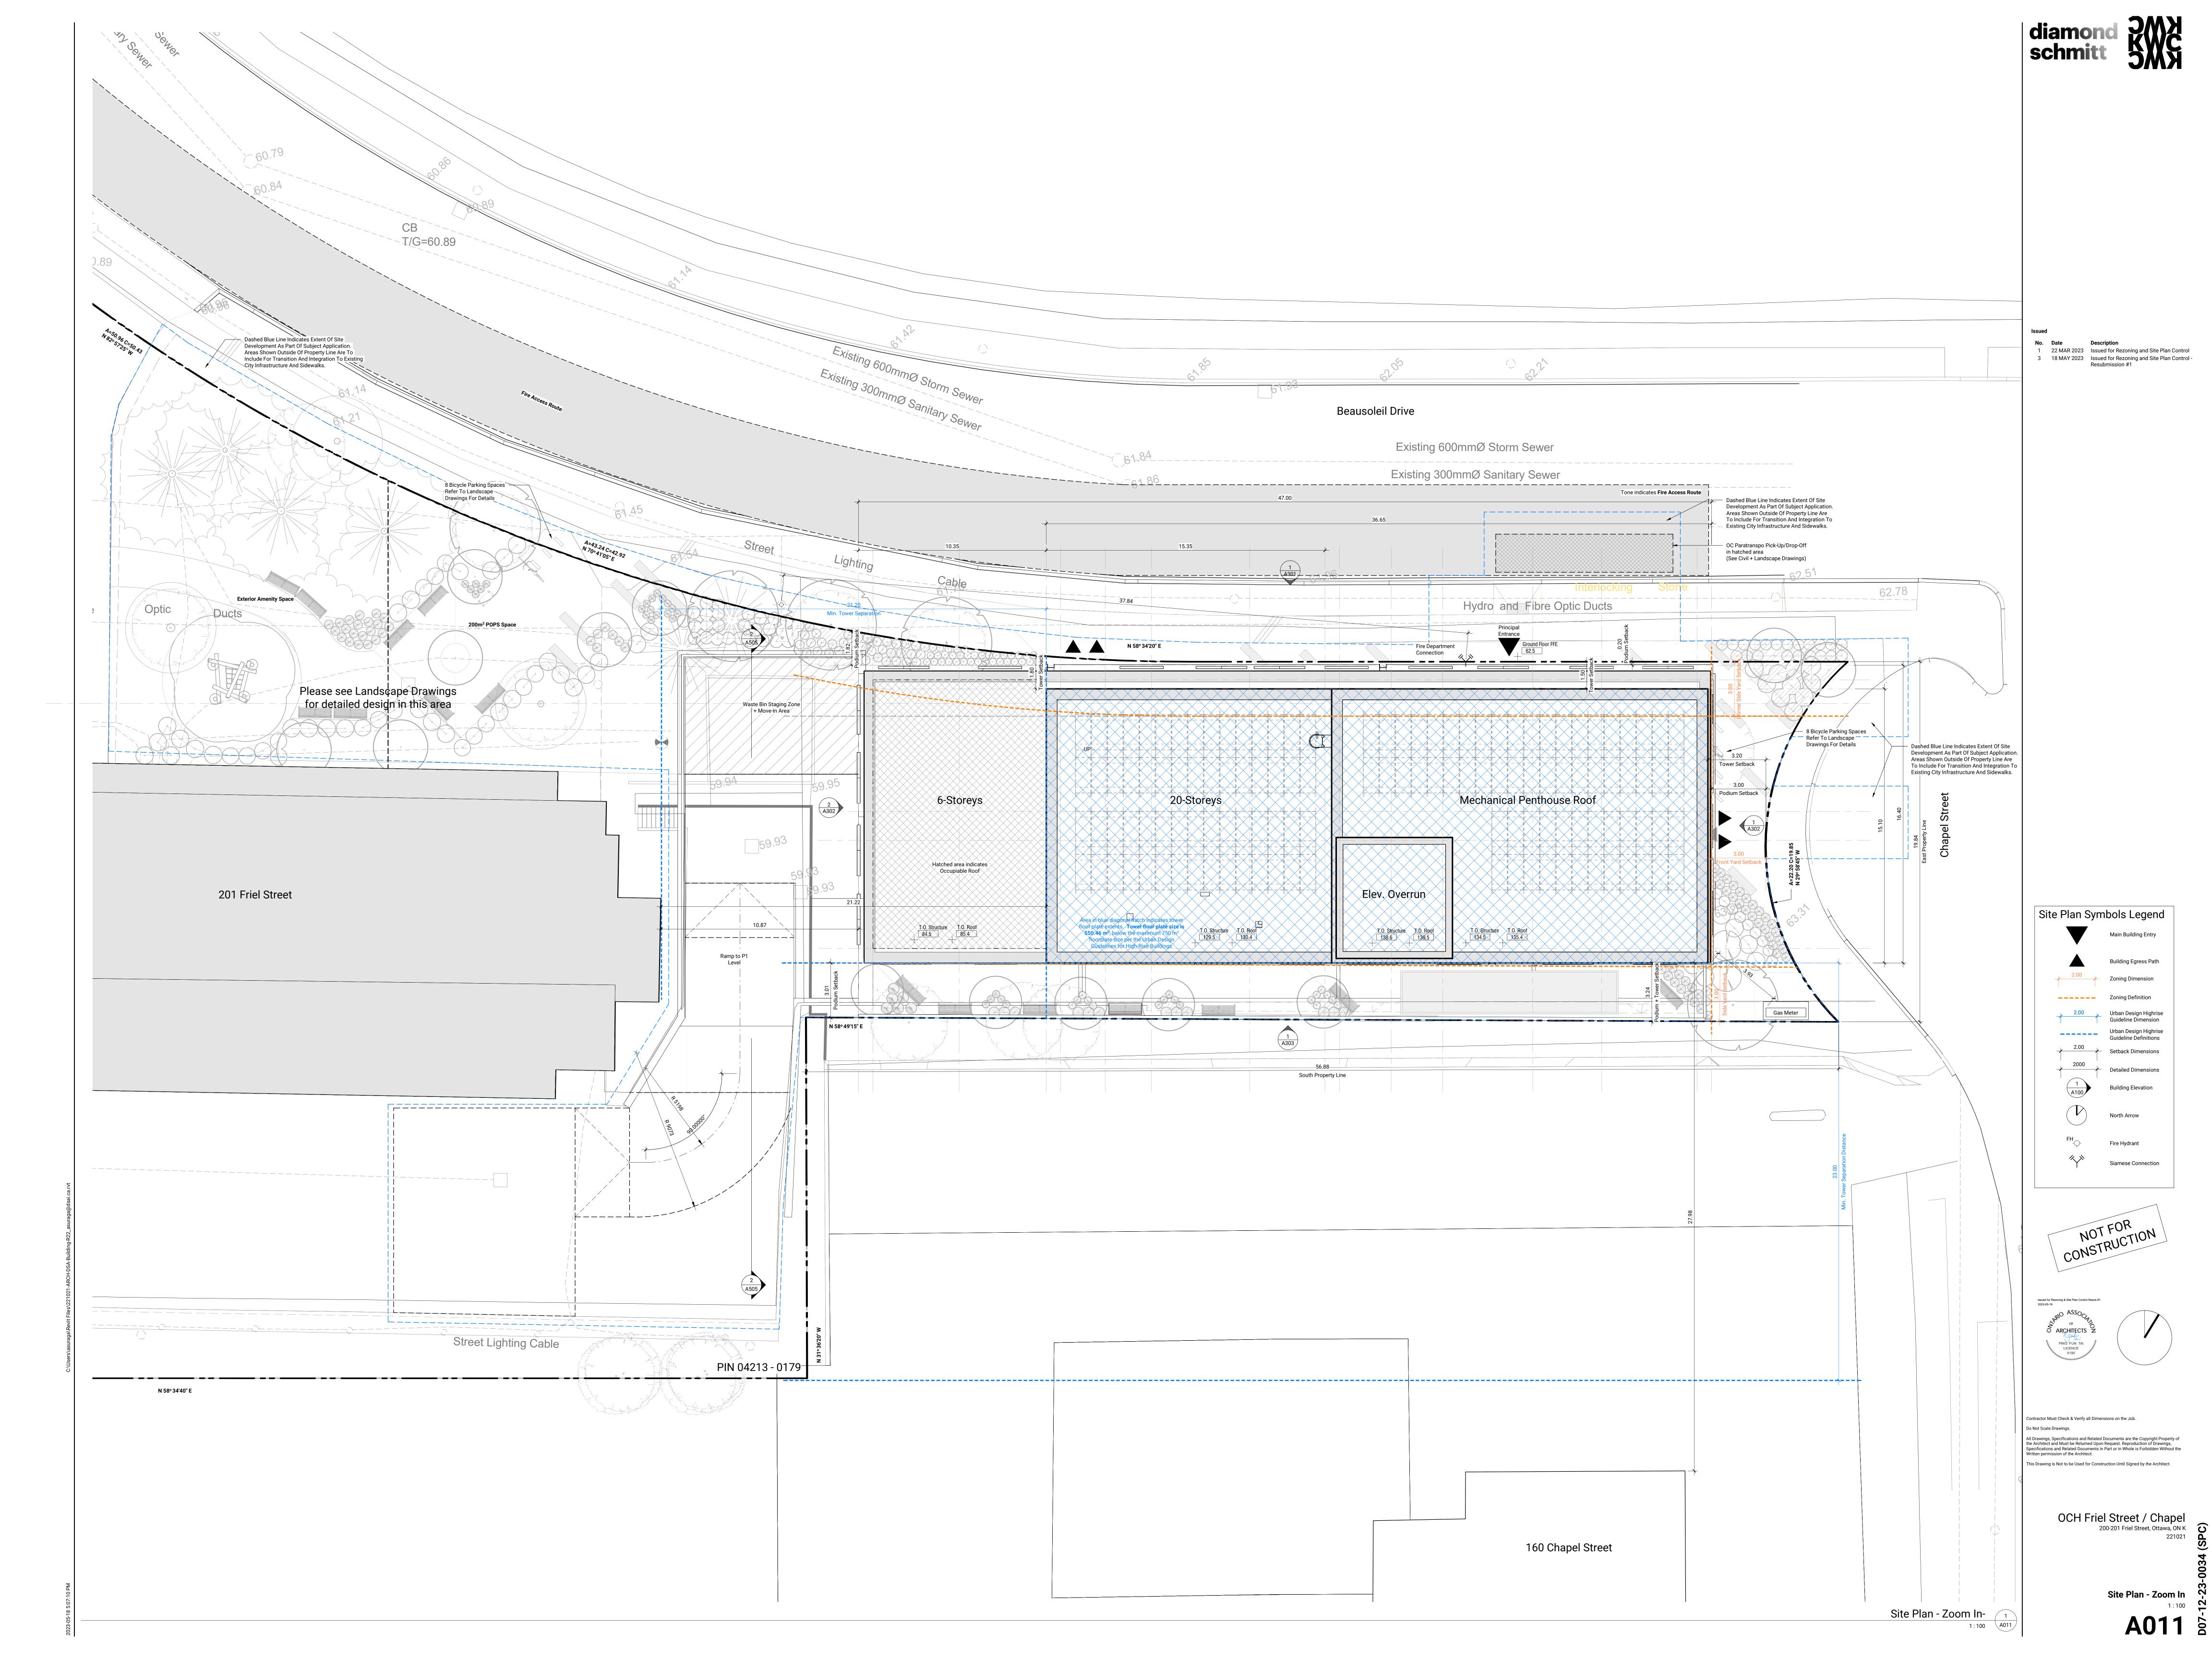

Proj. 221021 Ottawa Community Housing OCH Friel Street / Chapel 200-201 Friel Street (200 Beausoleil Drive) Ottawa, ON K1N 8Z2

## Issued for Rezoning and Site Plan Control - Resubmission #1

05/18/2023

C102

C103

C104

C700 C701 C800 C801

SURVEY ARCHITECTURAL Site Plan - Zoom In **Building Statistics** A100-A Basement Floor Plan A100-B Basement + Loading Area Plan A301 North Exterior Building Elevation East and West Exterior Building Elevations A303 South Exterior Building Elevation LANDSCAPE **Demolition Plan** Landscape Plan POPS Area Landscape Plan L1-3 Planting Plan L2-1 Details L2-2 Details P010 TP-1 Site Plan - Entire Property Tree Protection Plan CIVIL Site Servicing Plan C002 C003 C101 **Grading Plan** Erosion and Sediment Control