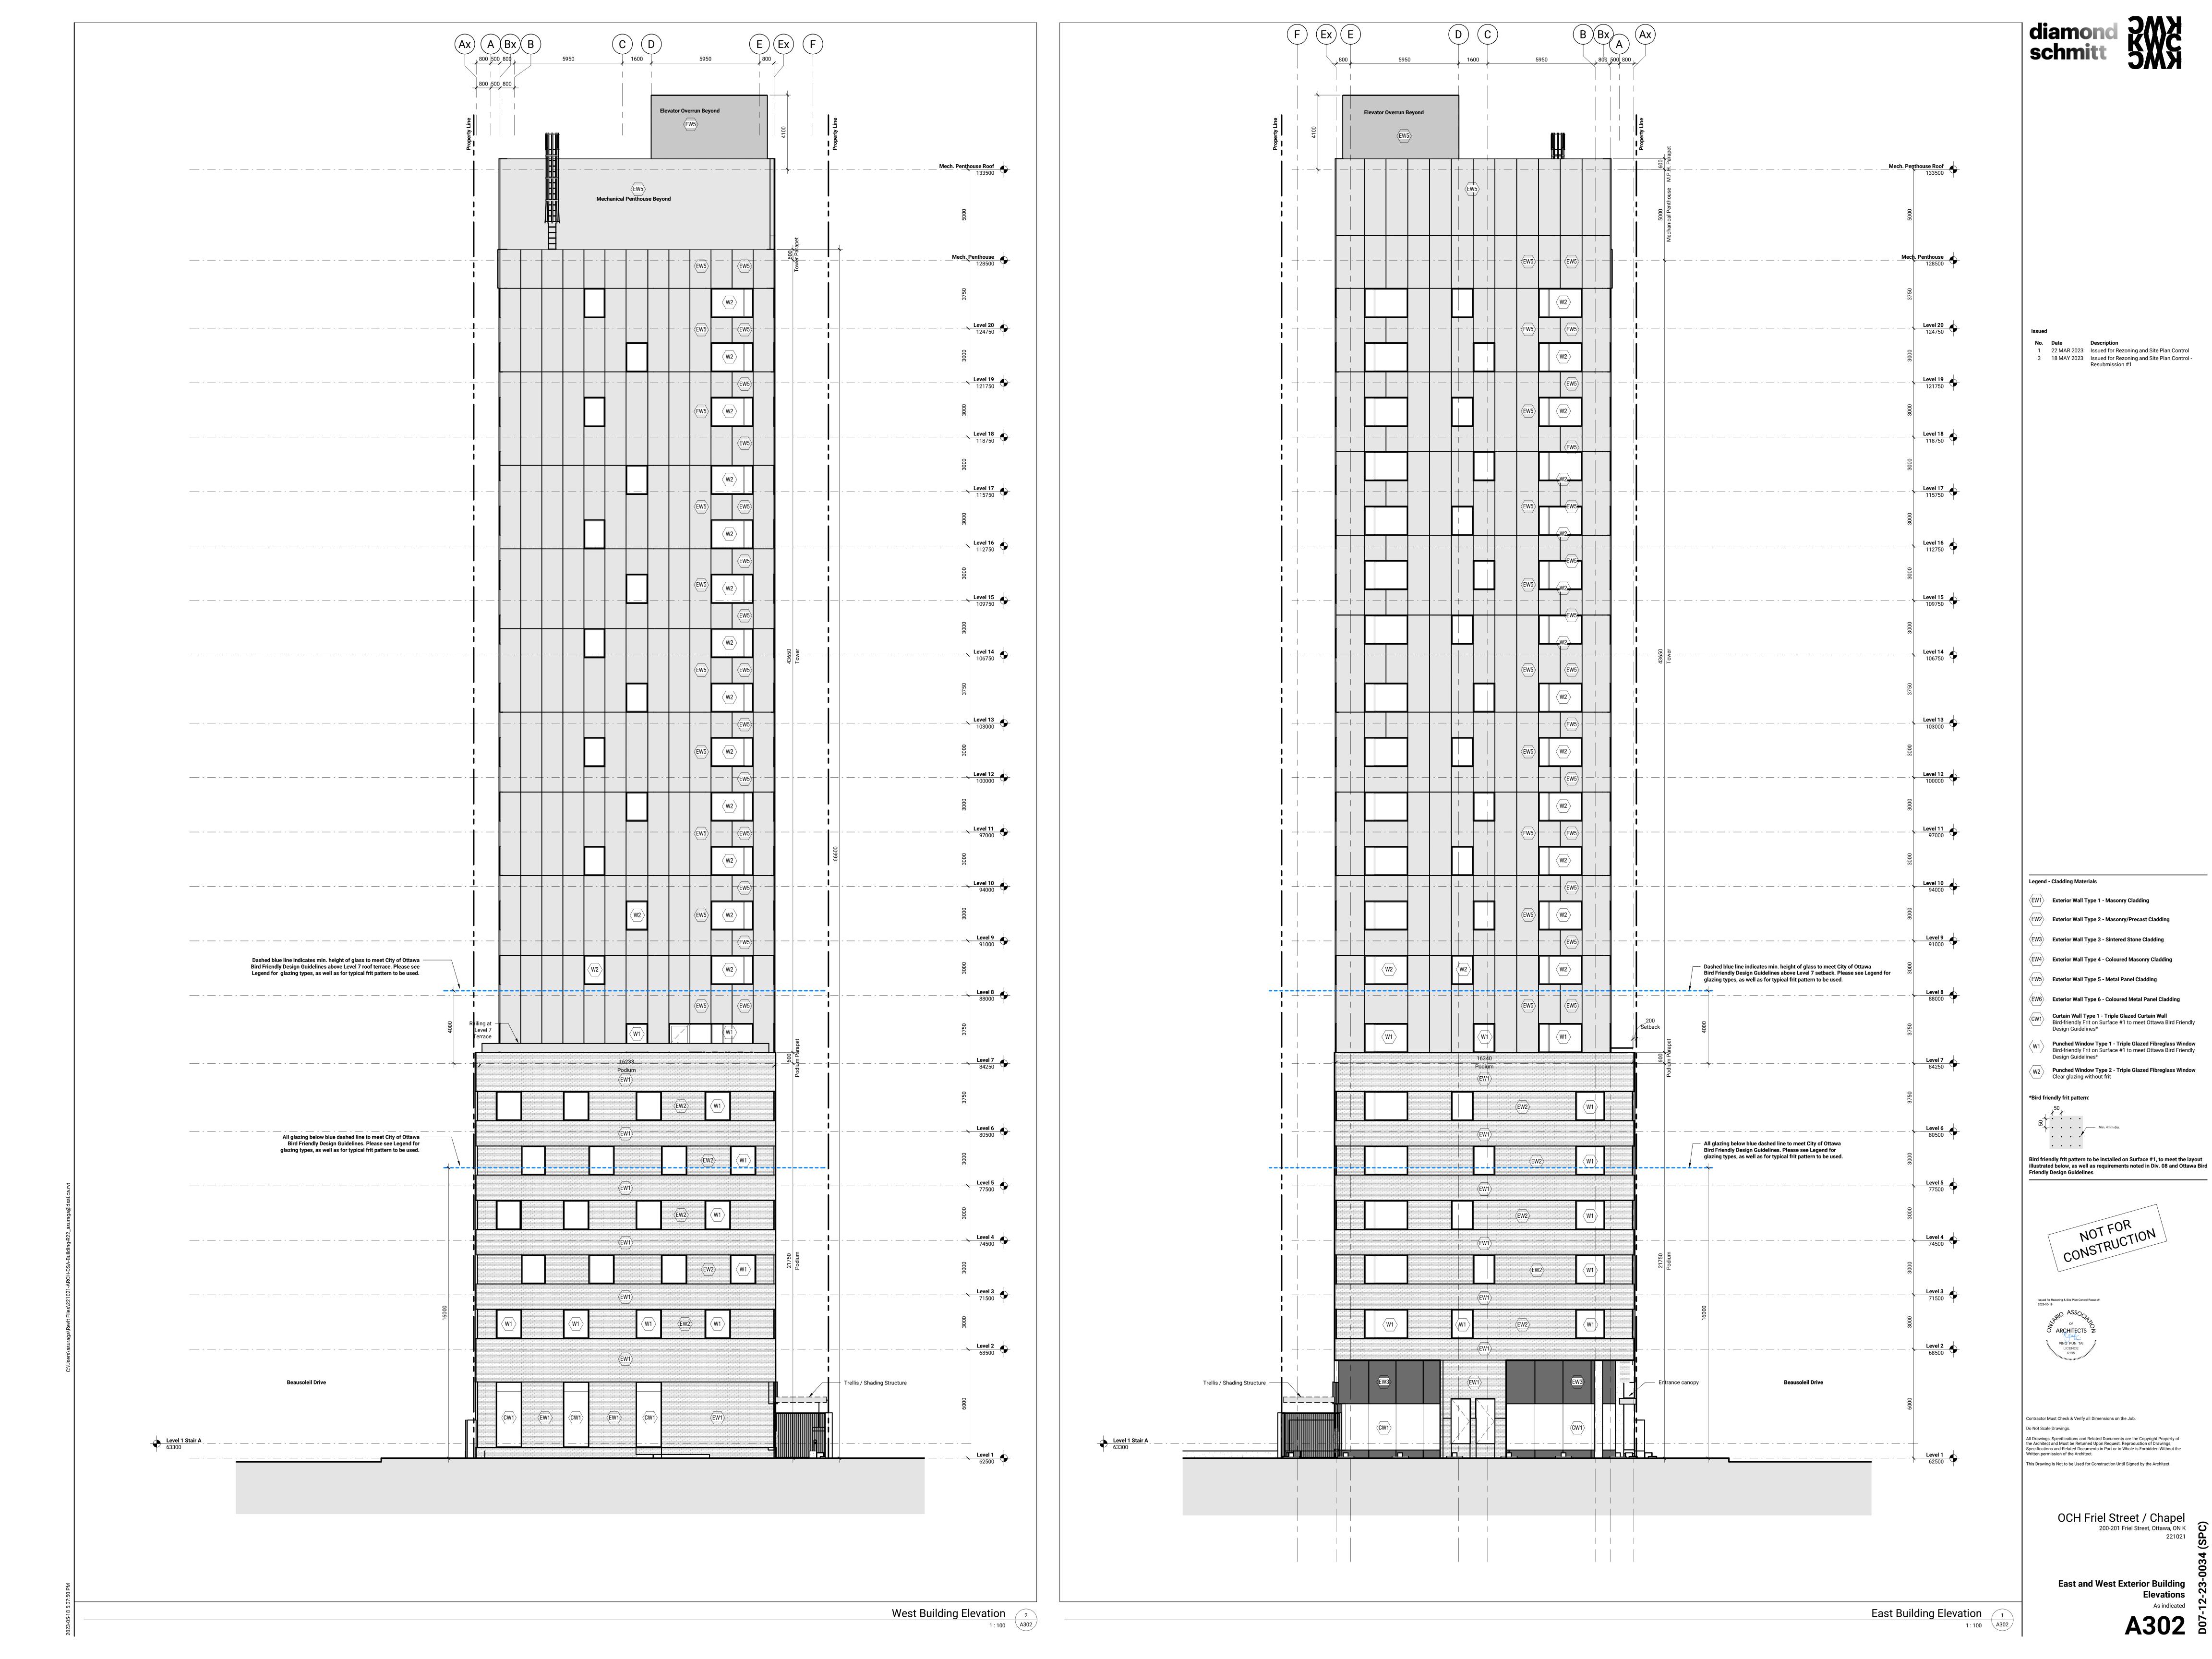

## Issued for Rezoning and Site Plan Control - Resubmission #1

05/18/2023

C102

C103

C104

C700 C701 C800 C801

SURVEY ARCHITECTURAL Site Plan - Zoom In **Building Statistics** A100-A Basement Floor Plan A100-B Basement + Loading Area Plan A301 North Exterior Building Elevation East and West Exterior Building Elevations A303 South Exterior Building Elevation LANDSCAPE **Demolition Plan** Landscape Plan POPS Area Landscape Plan L1-3 Planting Plan L2-1 Details L2-2 Details P010 TP-1 Site Plan - Entire Property Tree Protection Plan CIVIL Site Servicing Plan C002 C003 C101 **Grading Plan** Erosion and Sediment Control

Exterior Wall Type 6 - Coloured Metal Panel Cladding Bird-friendly Frit on Surface #1 to meet Ottawa Bird Friendly

OCH Friel Street / Chapel 200-201 Friel Street, Ottawa, ON K