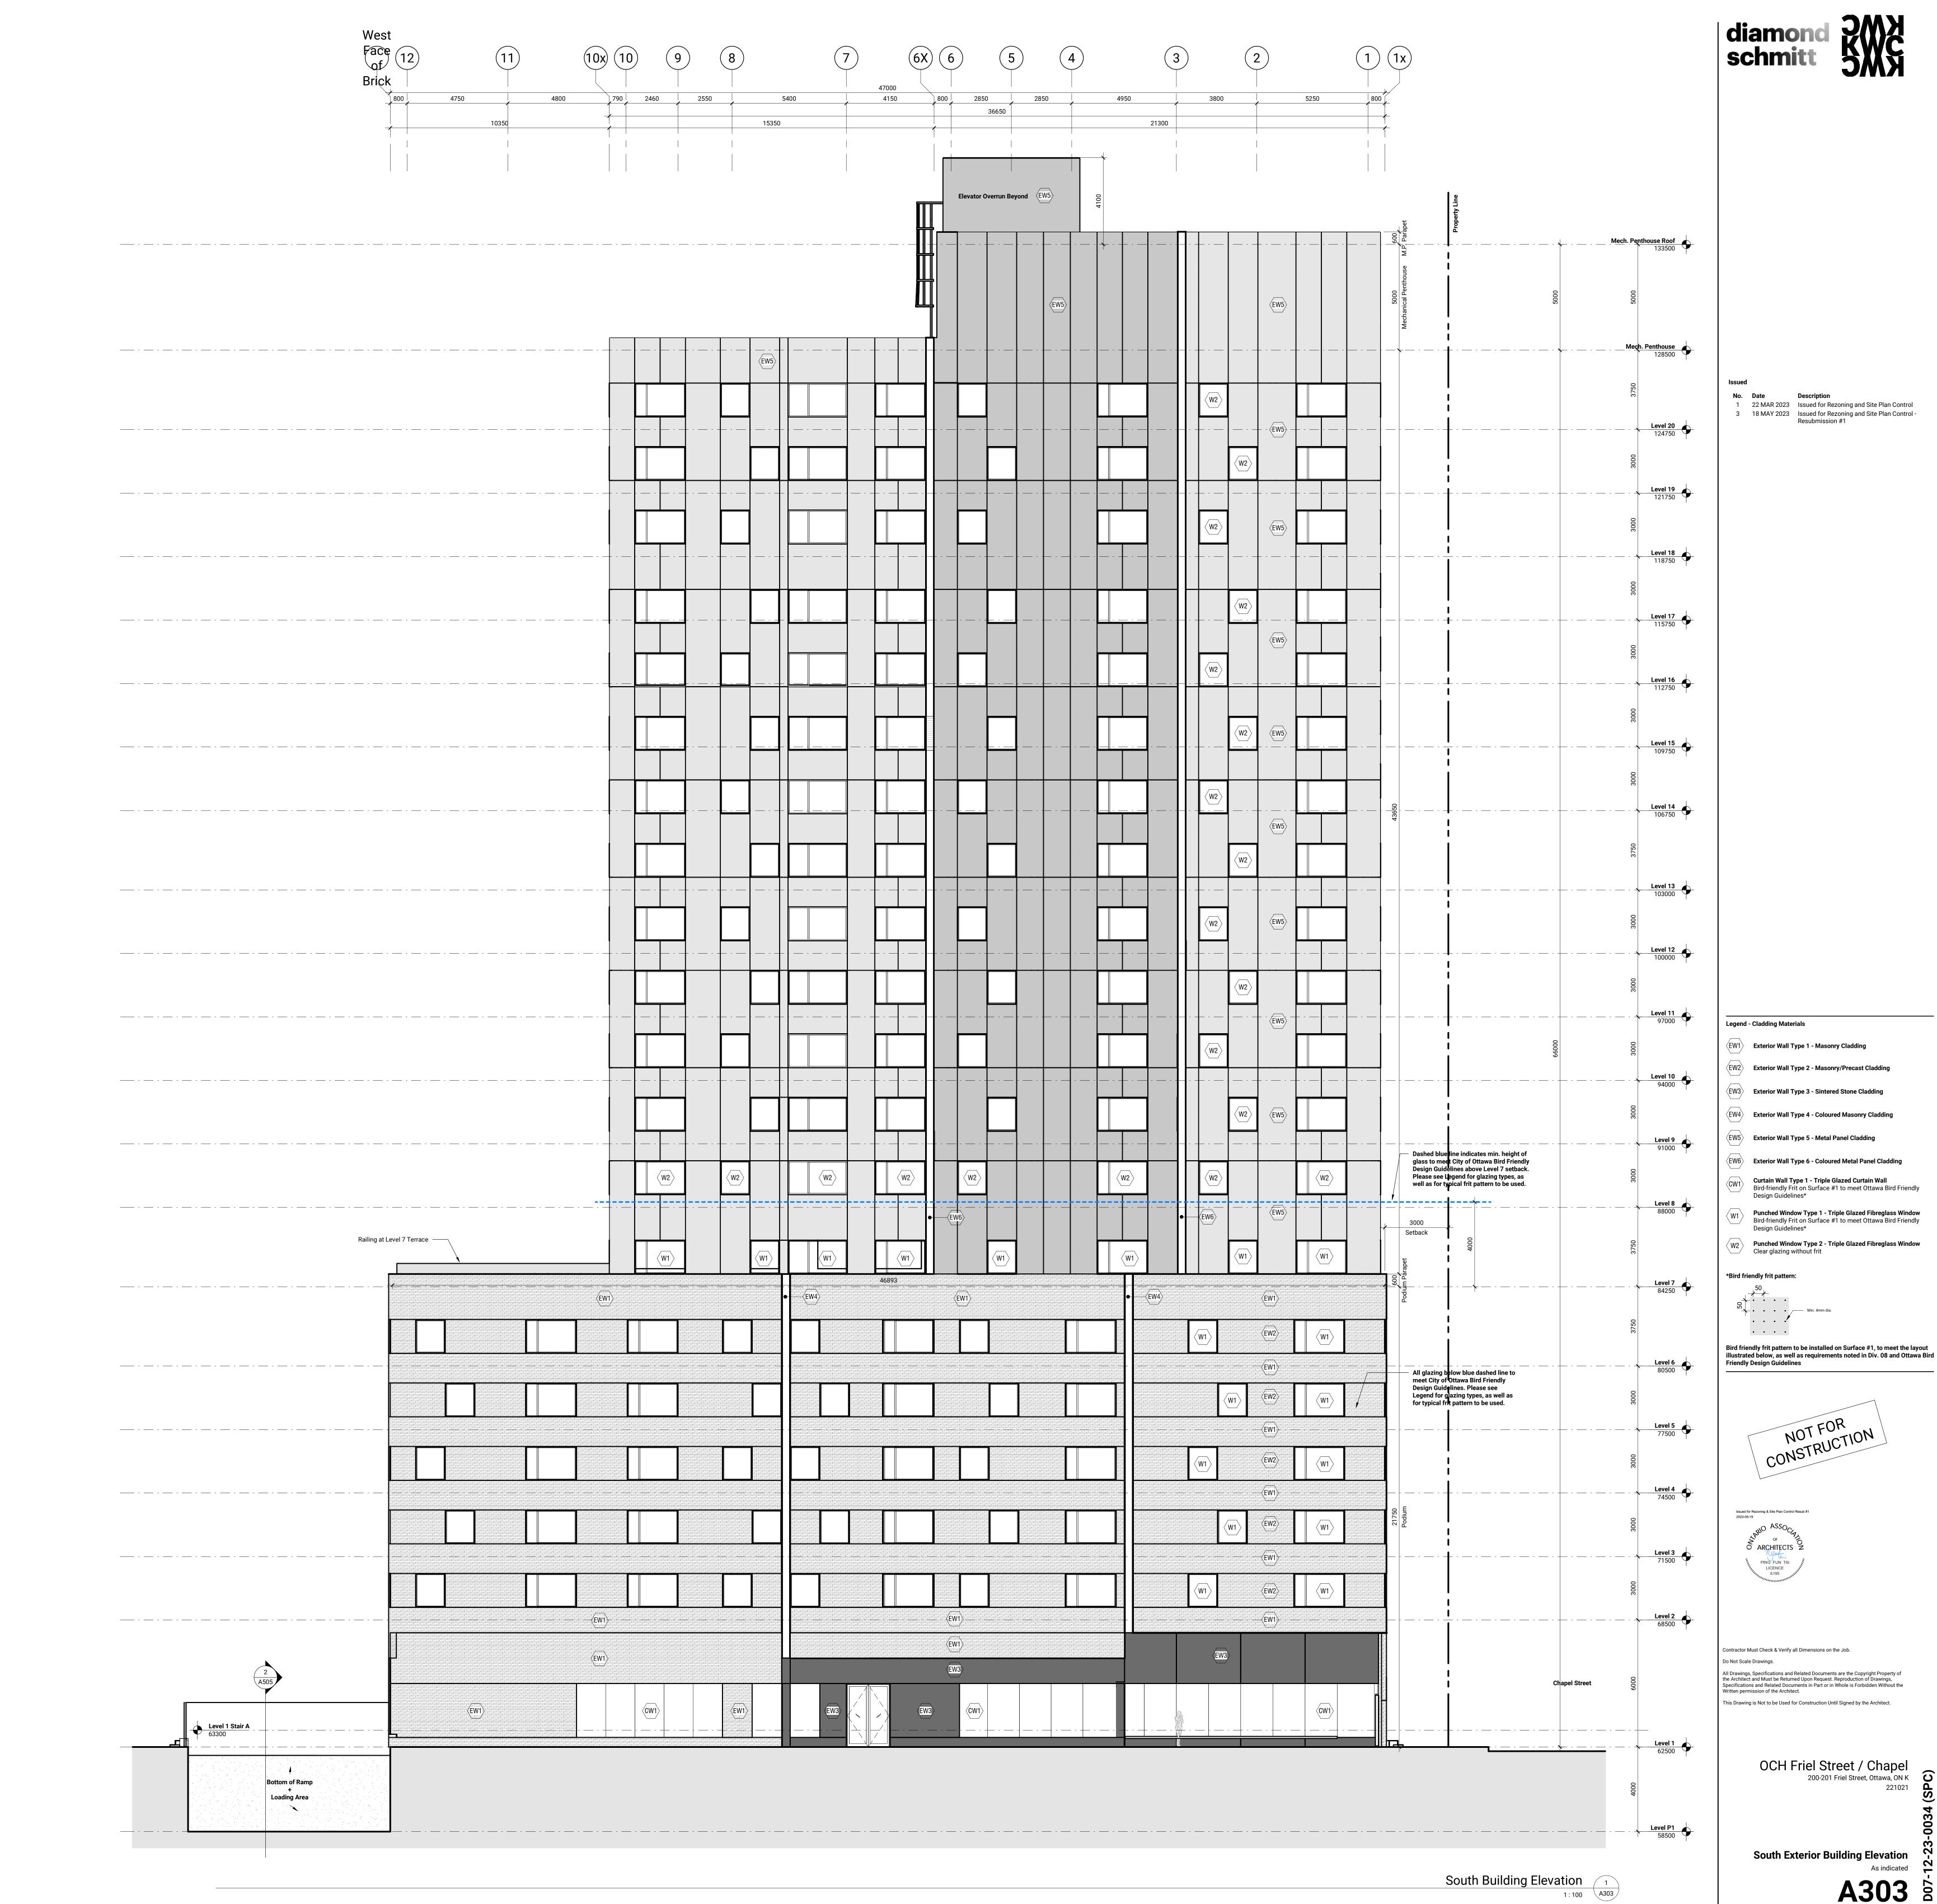

Exterior Wall Type 6 - Coloured Metal Panel Cladding Bird-friendly Frit on Surface #1 to meet Ottawa Bird Friendly

OCH Friel Street / Chapel 200-201 Friel Street, Ottawa, ON K