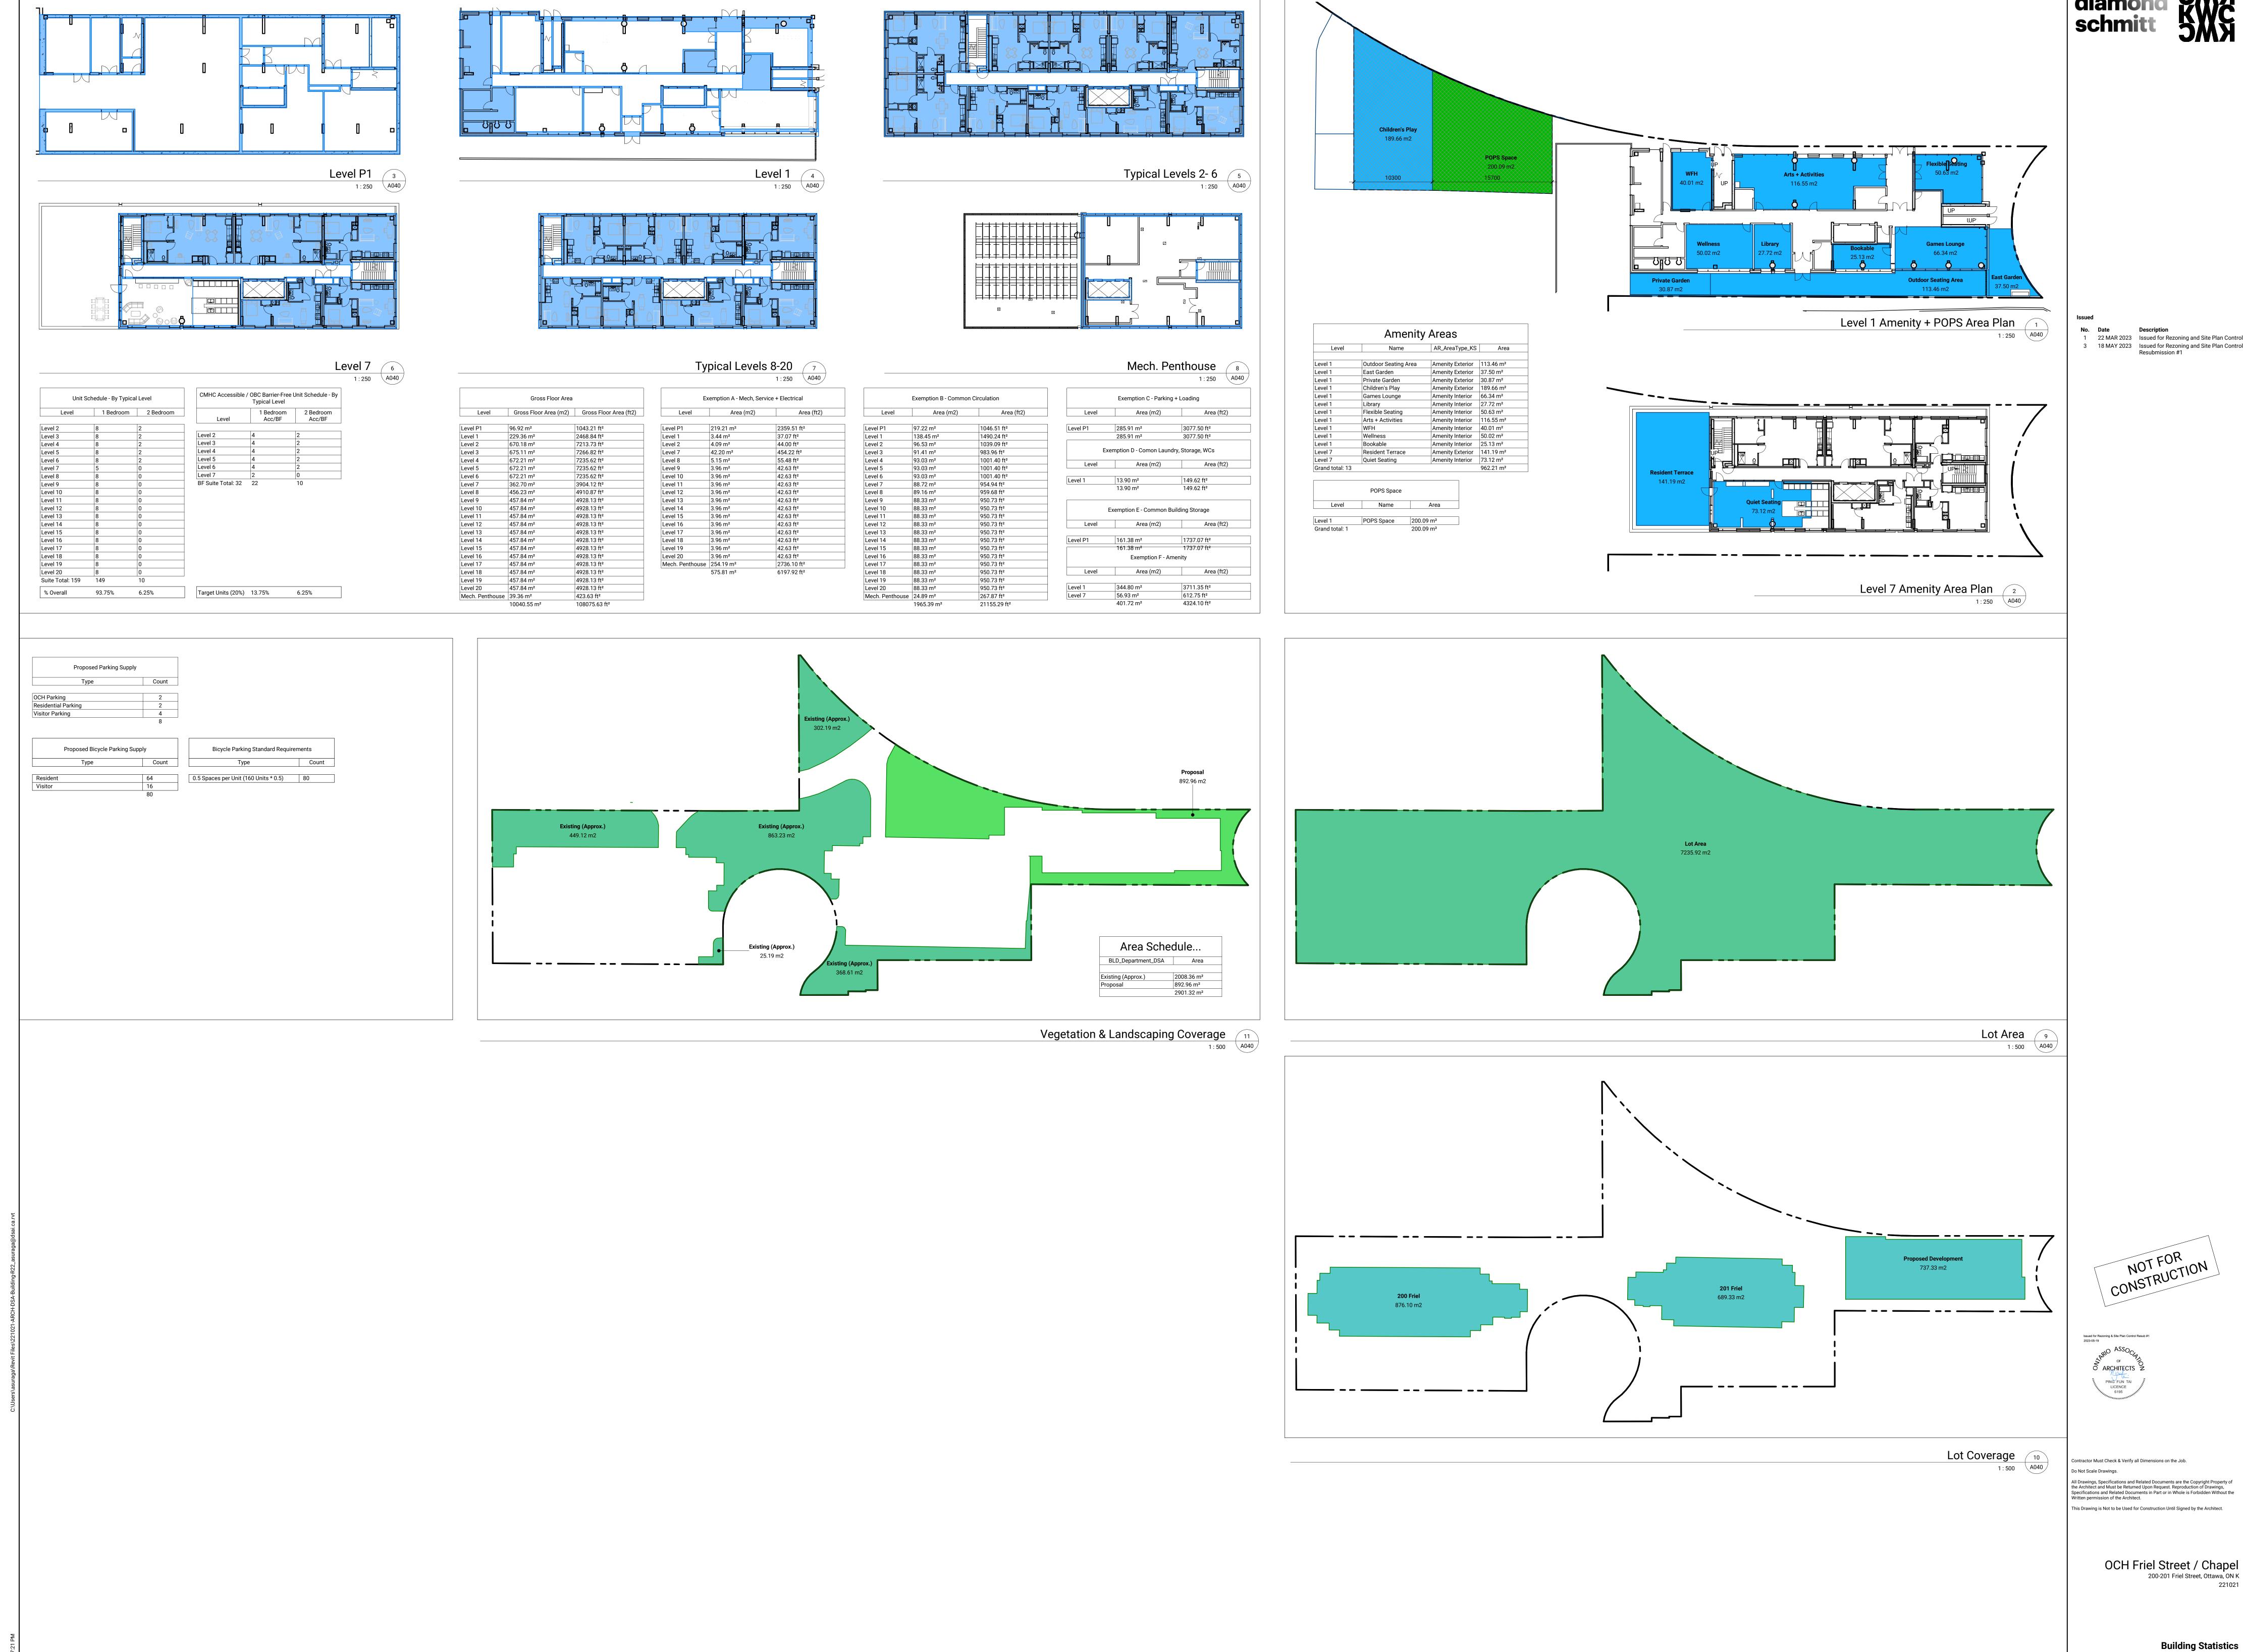

Proj. 221021 Ottawa Community Housing OCH Friel Street / Chapel 200-201 Friel Street (200 Beausoleil Drive) Ottawa, ON K1N 8Z2

## Issued for Rezoning and Site Plan Control - Resubmission #1

05/18/2023

C102

C103

C104

C700 C701 C800 C801

SURVEY ARCHITECTURAL Site Plan - Zoom In **Building Statistics** A100-A Basement Floor Plan A100-B Basement + Loading Area Plan A301 North Exterior Building Elevation East and West Exterior Building Elevations A303 South Exterior Building Elevation LANDSCAPE **Demolition Plan** Landscape Plan POPS Area Landscape Plan L1-3 Planting Plan L2-1 Details L2-2 Details P010 TP-1 Site Plan - Entire Property Tree Protection Plan CIVIL Site Servicing Plan C002 C003 C101 **Grading Plan** Erosion and Sediment Control