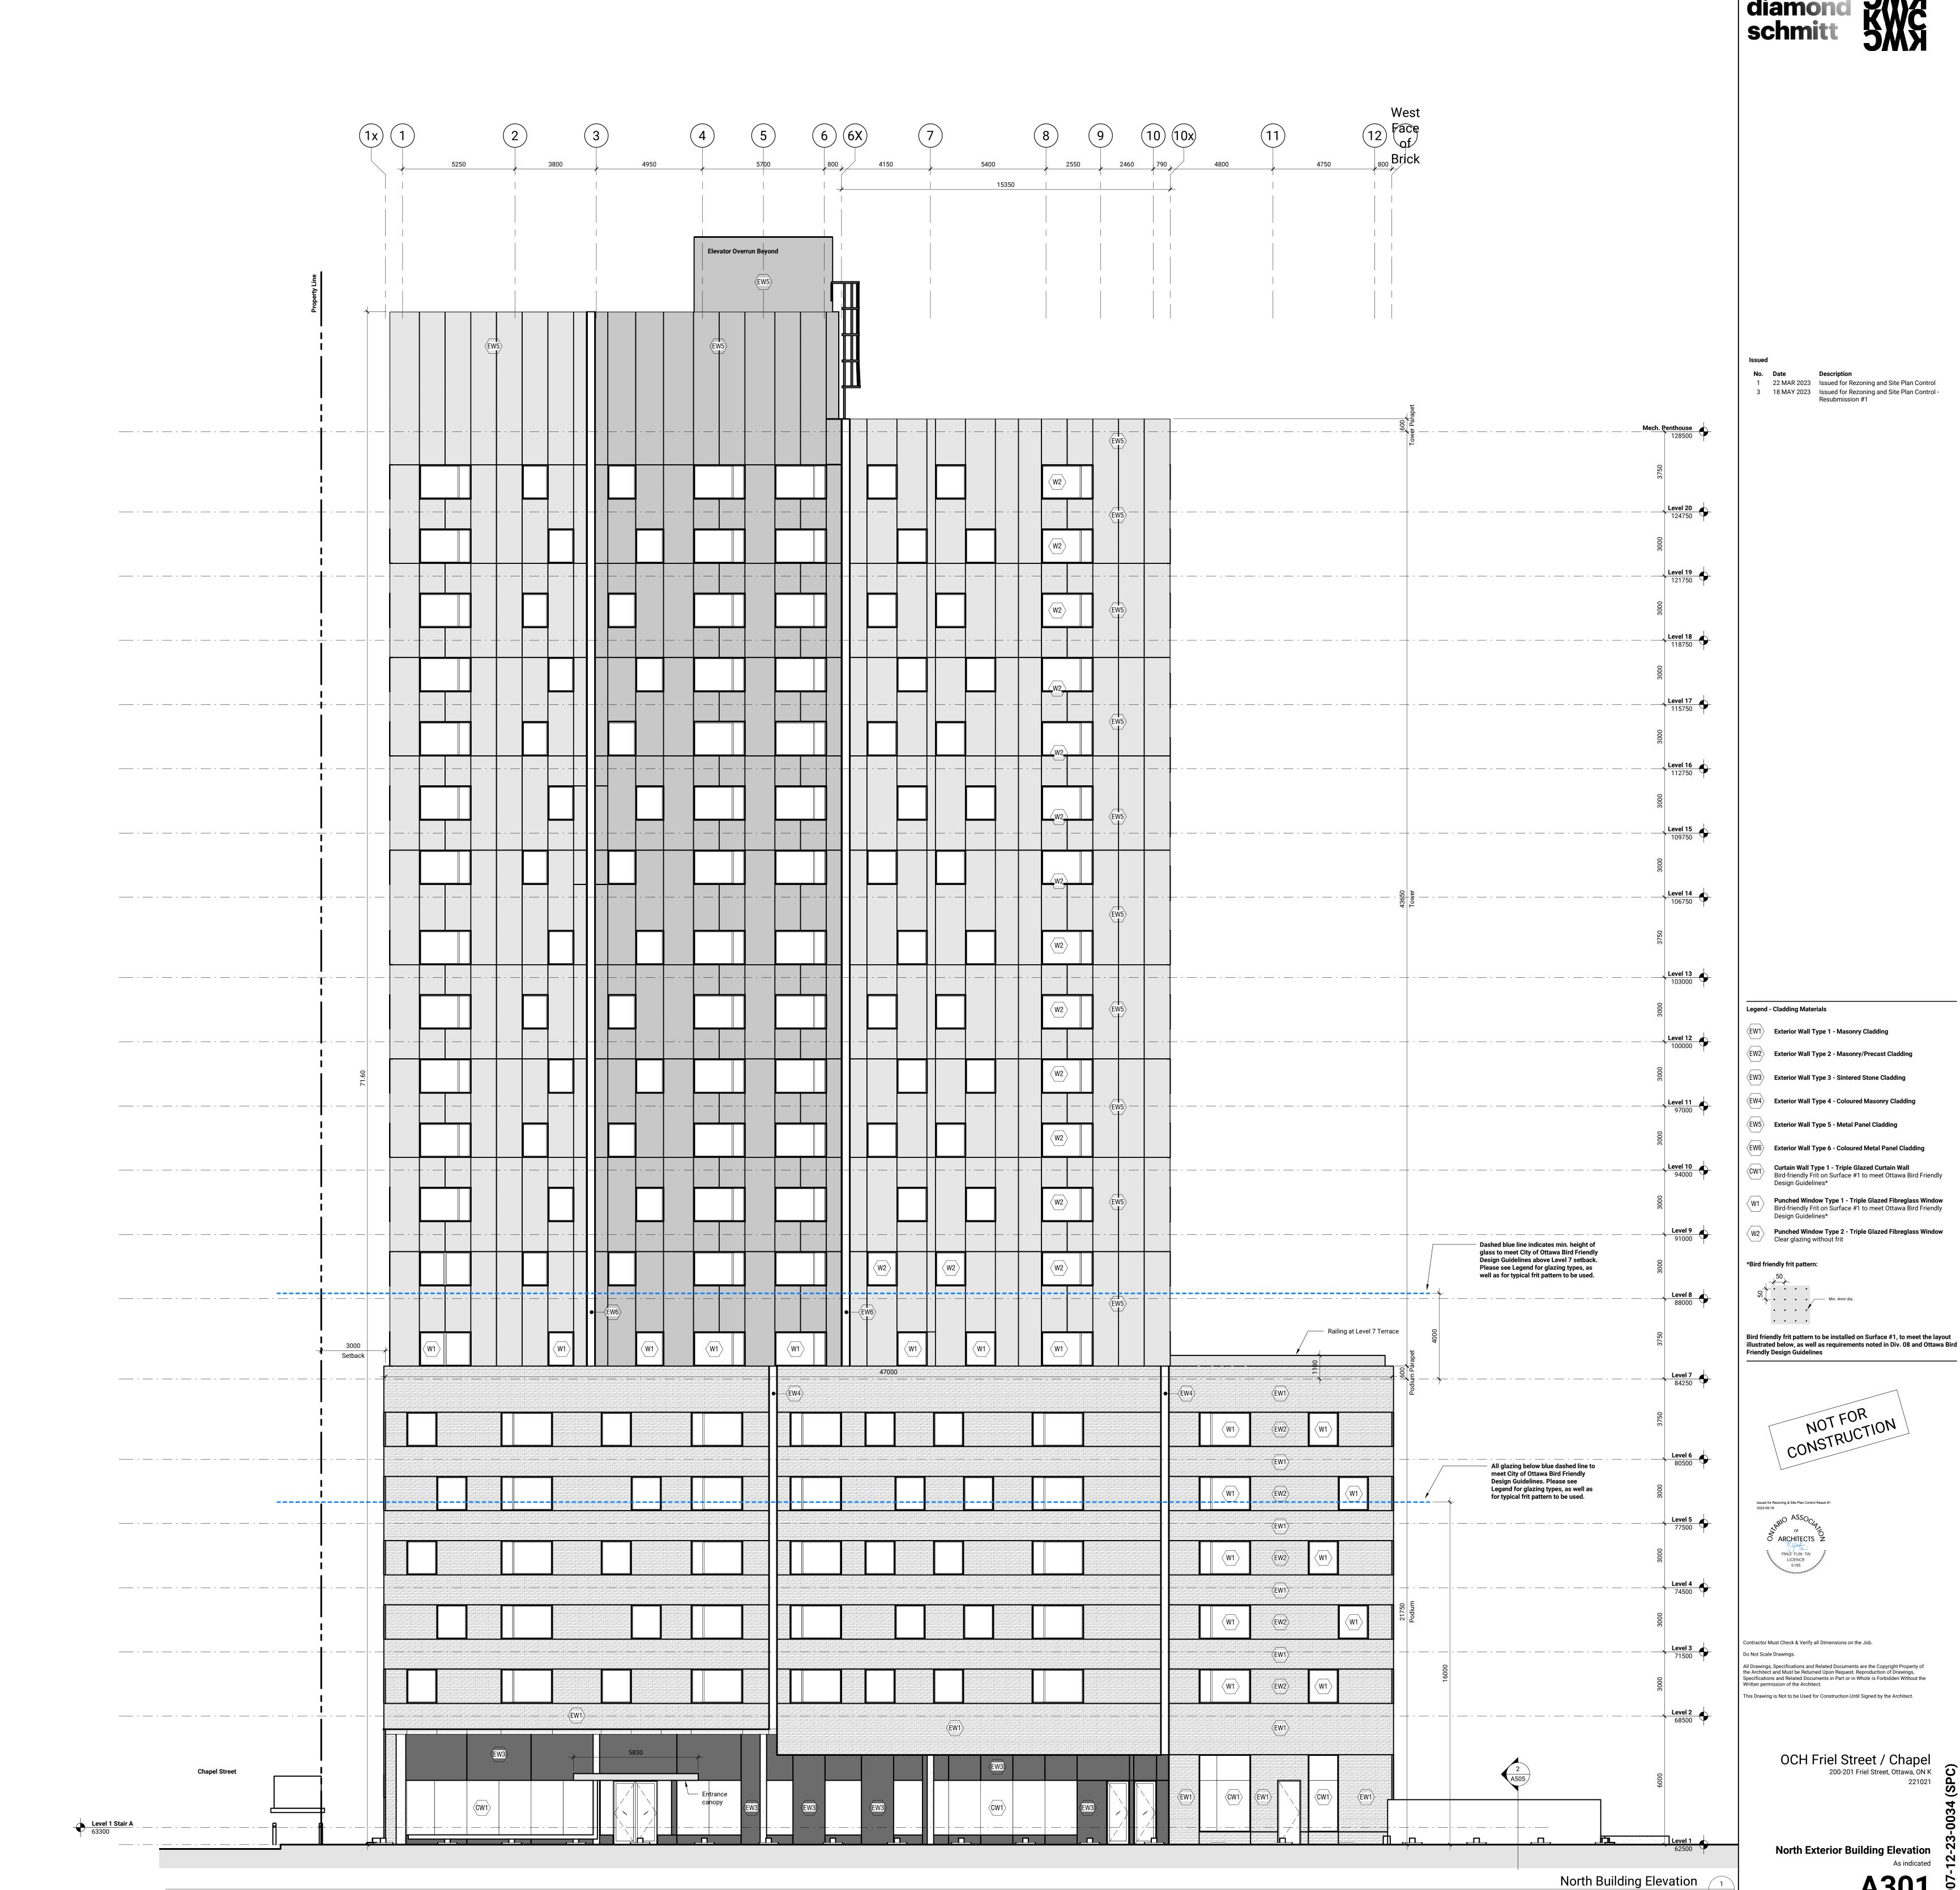

## Issued for Rezoning and Site Plan Control - Resubmission #1

05/18/2023

C102

C103

C104

C700 C701 C800 C801

SURVEY ARCHITECTURAL Site Plan - Zoom In **Building Statistics** A100-A Basement Floor Plan A100-B Basement + Loading Area Plan A301 North Exterior Building Elevation East and West Exterior Building Elevations A303 South Exterior Building Elevation LANDSCAPE **Demolition Plan** Landscape Plan POPS Area Landscape Plan L1-3 Planting Plan L2-1 Details L2-2 Details P010 TP-1 Site Plan - Entire Property Tree Protection Plan CIVIL Site Servicing Plan C002 C003 C101 **Grading Plan** Erosion and Sediment Control

Exterior Wall Type 6 - Coloured Metal Panel Cladding Bird-friendly Frit on Surface #1 to meet Ottawa Bird Friendly

OCH Friel Street / Chapel 200-201 Friel Street, Ottawa, ON K