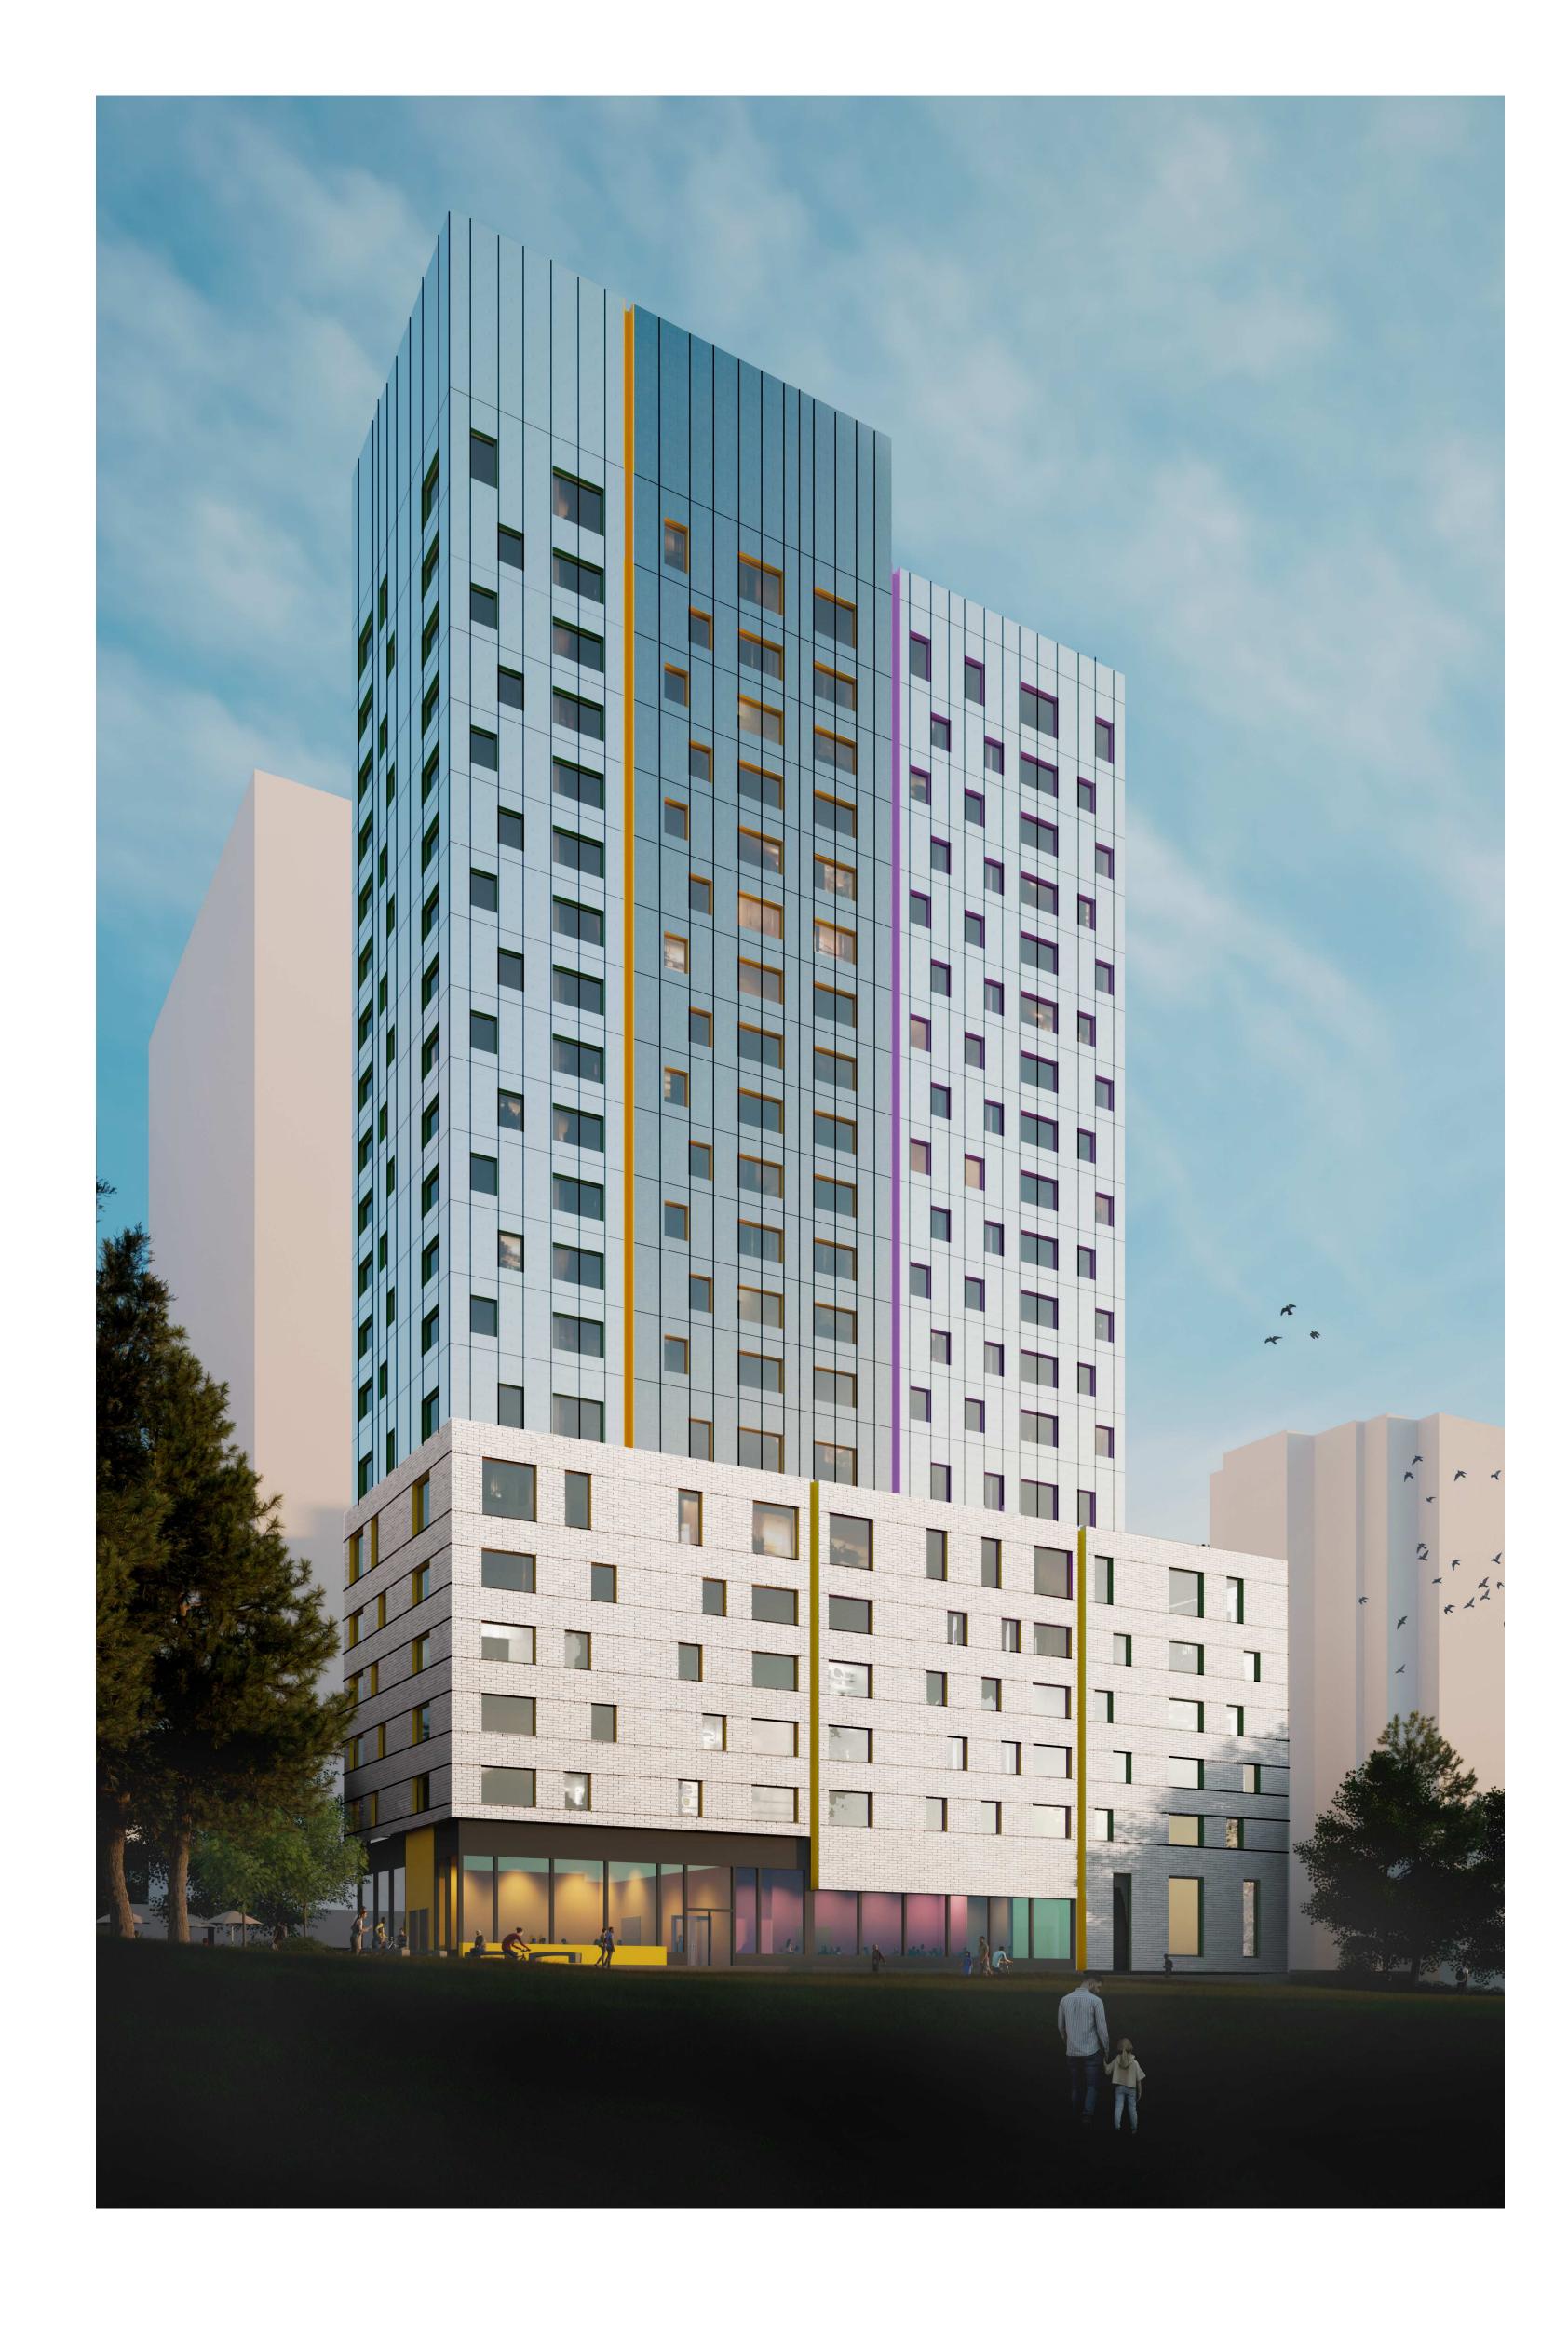

Exterior Wall Type 6 - Coloured Metal Panel Cladding Bird-friendly Frit on Surface #1 to meet Ottawa Bird Friendly

OCH Friel Street / Chapel 200-201 Friel Street, Ottawa, ON K