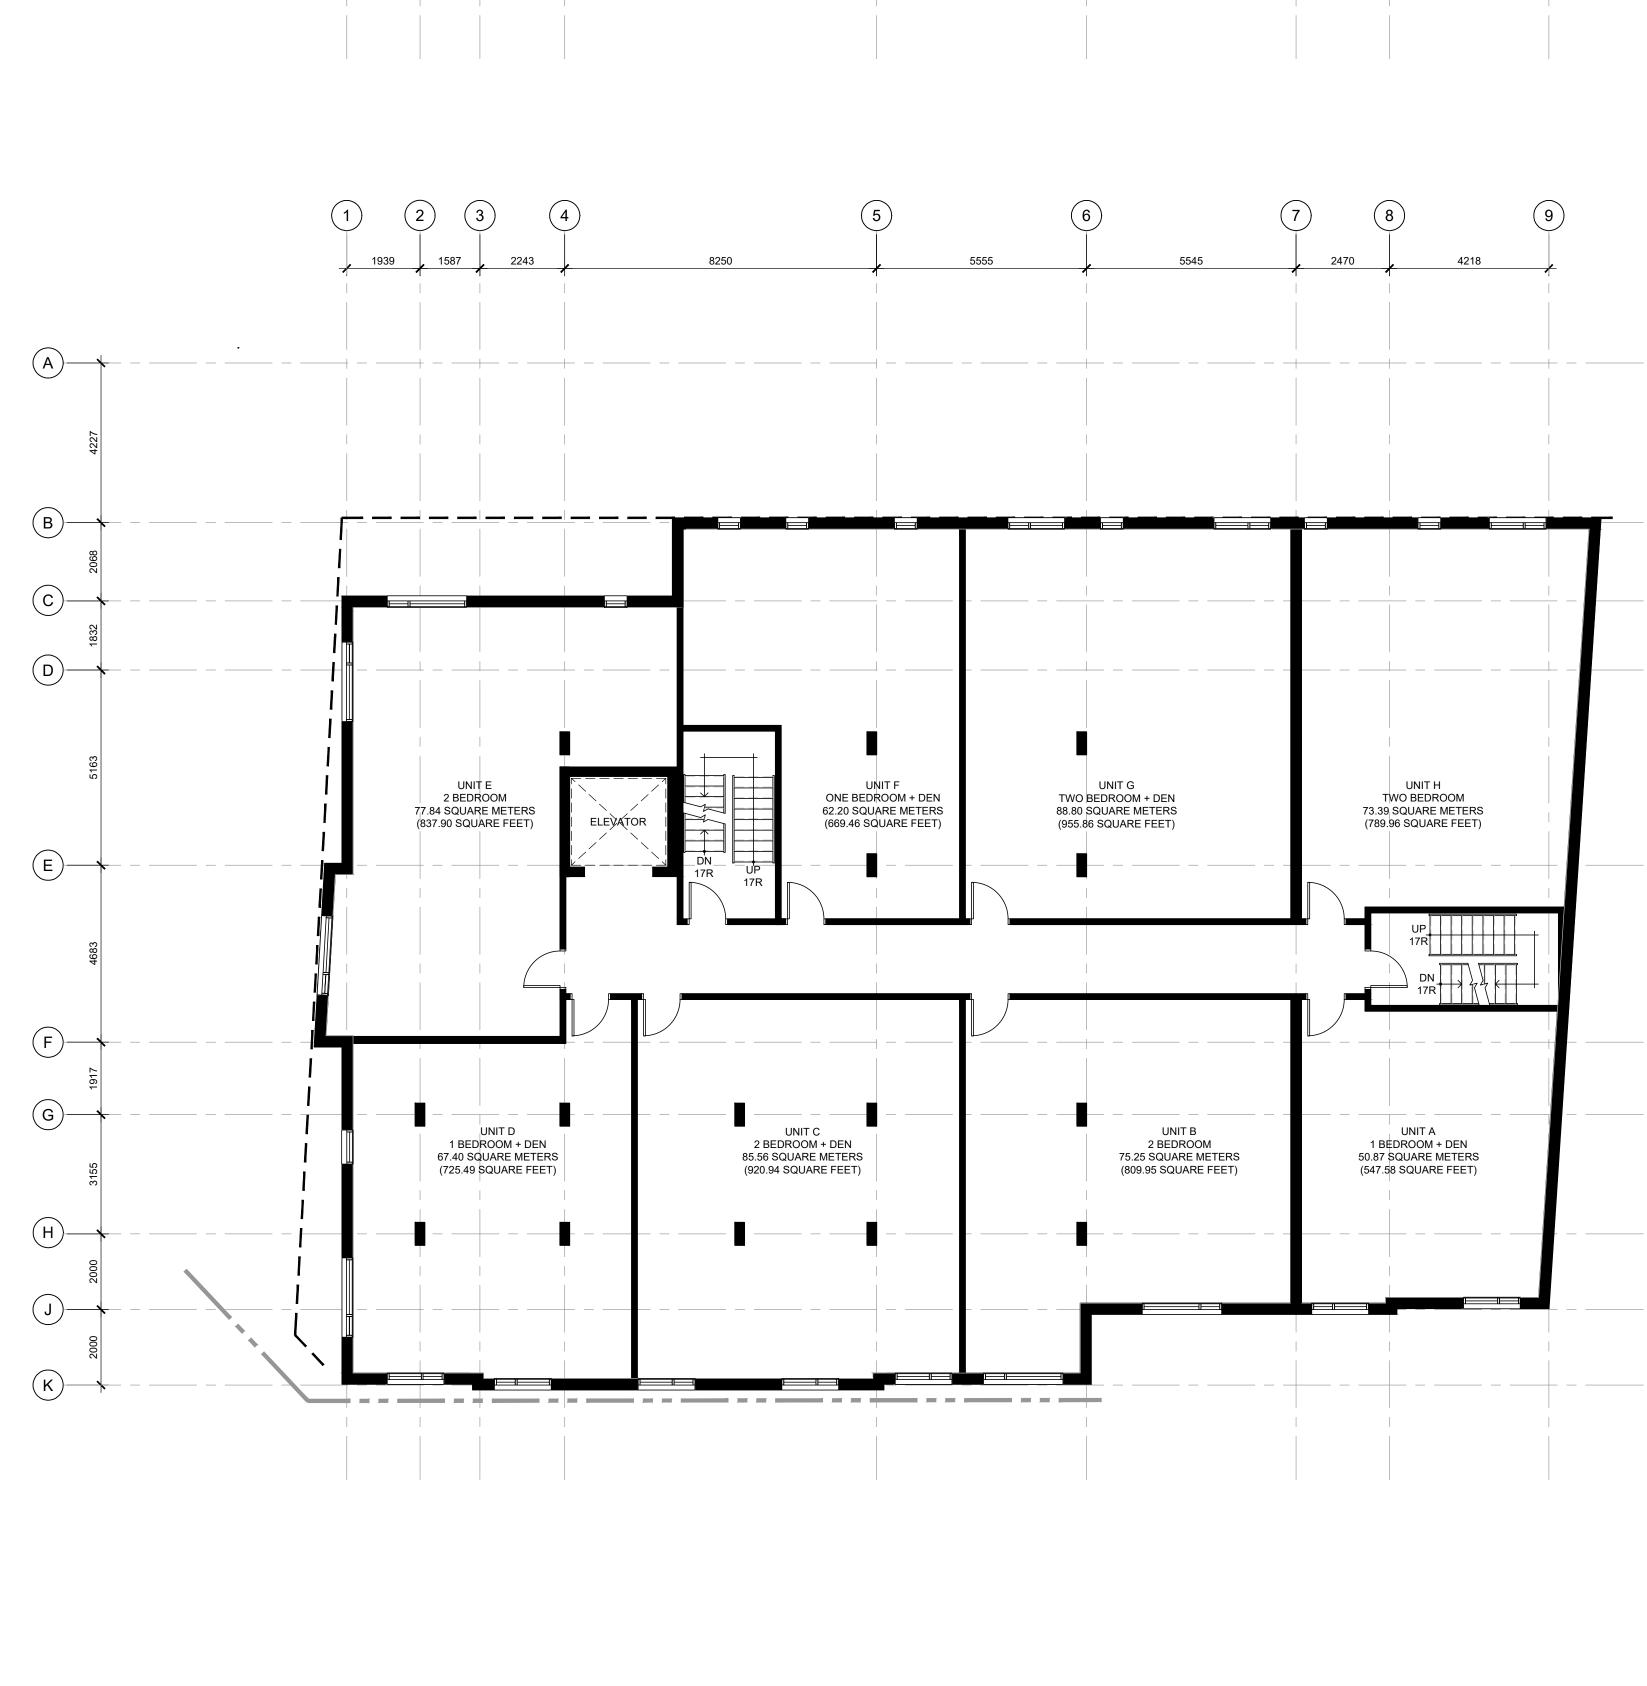

| AS<br>LAND<br>TEL: (<br>PLAN<br>TEL: (<br>CLIEN<br>AN<br>185 S | P<br>ENGINEERS<br>613-688-1899<br>MES B. LENNOX &<br>SOCIATES INC.<br>SCAPE ARCHITECTS<br>613-722-5168<br>VATECH<br>NERS<br>613-254-9643                                                                                                               | INC.                                                                      |

ш

613.725.2294

DRAWING NO.

A202

201-1339 WELLINGTON ST. WEST OTTAWA ON K1Y 3B8

JOB NO.

WWW.ARCHITECTSDCA.COM

1166 BANK STREET

PROJECT TITLE

DRAWING TITLE

FLOOR PLAN: 2ND FLOOR

DATE DRAWN OCT. 2022 IC

SCALE REVIEWED 3038

ARCHITECTURAL



| GENERAL NOTES |  |
|---------------|--|
|               |  |

- DO NOT SCALE DRAWINGS; ONLY FIGURED DIMENSIONS ARE TO BE USED. WHERE DOUBT EXISTS; FILE REQUEST FOR INTERPRETATION AND REQUEST CLARITY. IT IS THE RESPONSIBILITY OF THE GENERAL
- CONTRACTOR TO VERIFY DIMENSIONS ON SITE; REPORT DISCREPANCIES TO THE ARCHITECT PROMPTLY. GENERAL CONTRACTOR TO TAKE INTO ACCOUNT CONSTRUCTION TOLERANCE; GENERAL CONTRACTOR
- TO COORDINATE THE WORK OF DIFFERENT TRADES TO COMPLY WITH DESIGN INTENT. ALL WORK DESCRIBED IN THESE DRAWINGS AND
- SPECIFICATIONS ARE TO COMPLY WITH THE CURRENT EDITION OF THE ONTARIO BUILDING CODE (2012) OR NATIONAL BUILDING CODE (2010) INCLUDING MOST
- RECENT AMENDMENTS. DRAWINGS AND SPECIFICATIONS ARE COMPLEMENTARY AND ARE TO BE READ TOGETHER.

THIS DRAWING IS AN INSTRUMENT