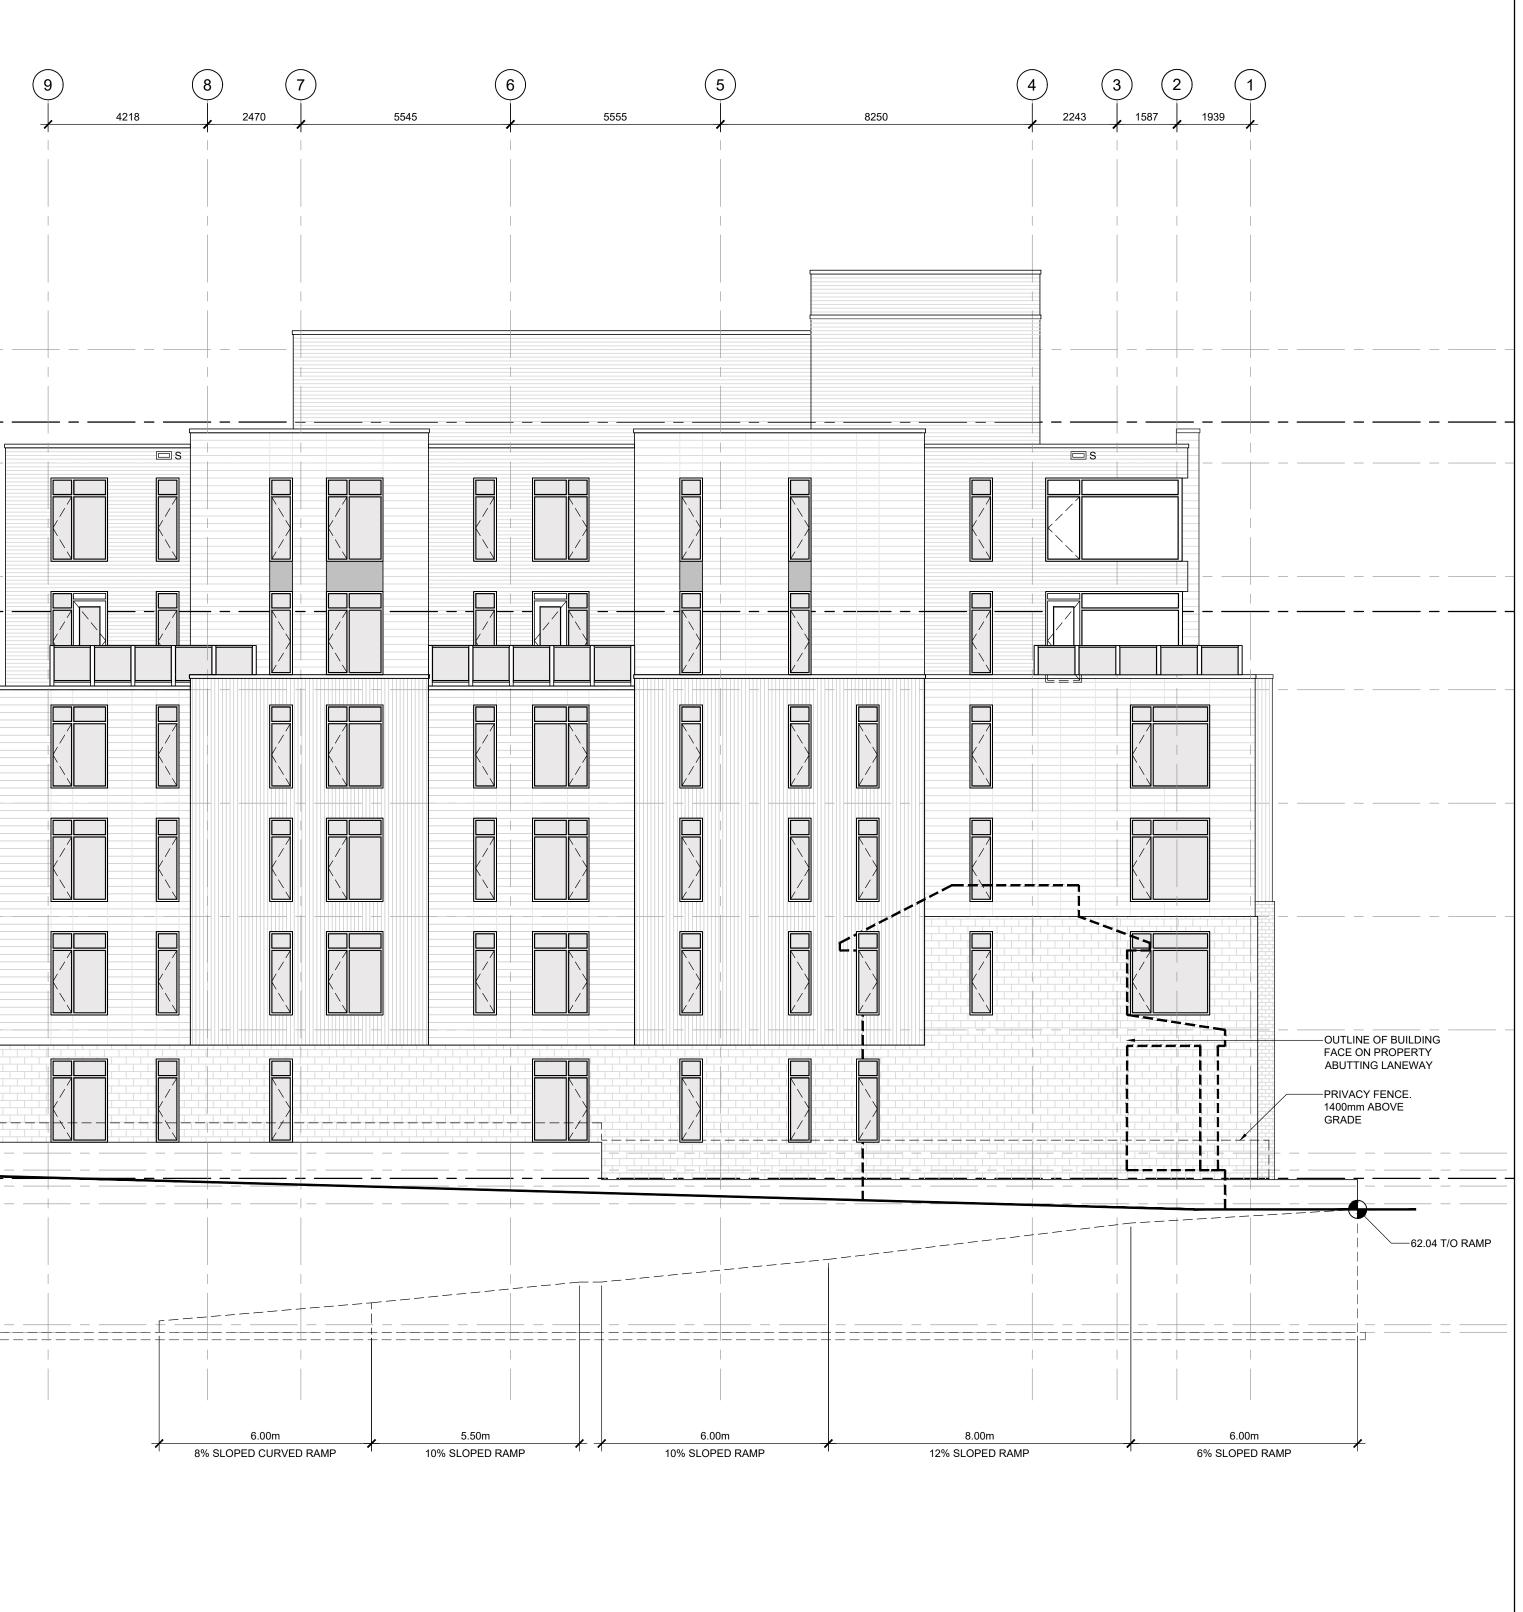

9                                              |                  |                |
| 3400 3200                                                                      |                  |                |
| BASEMENT/PARKING (HIGH)                                                        |                  |                |
| BASEMENT/PARKING (LOW)                                                         |                  |                |
|                                                                                |                  |                |
|                                                                                |                  | 6.00m          |
|                                                                                | * 8% SLO         | OPED CURVED RA |



| ELEVATION NOTES:                                                                                                                                                                                                                                                      | GENERAL NOTES                                                                                                                                                                                                                                                                                                                                                                                                         |
|---------------------------------------------------------------------------------------------------------------------------