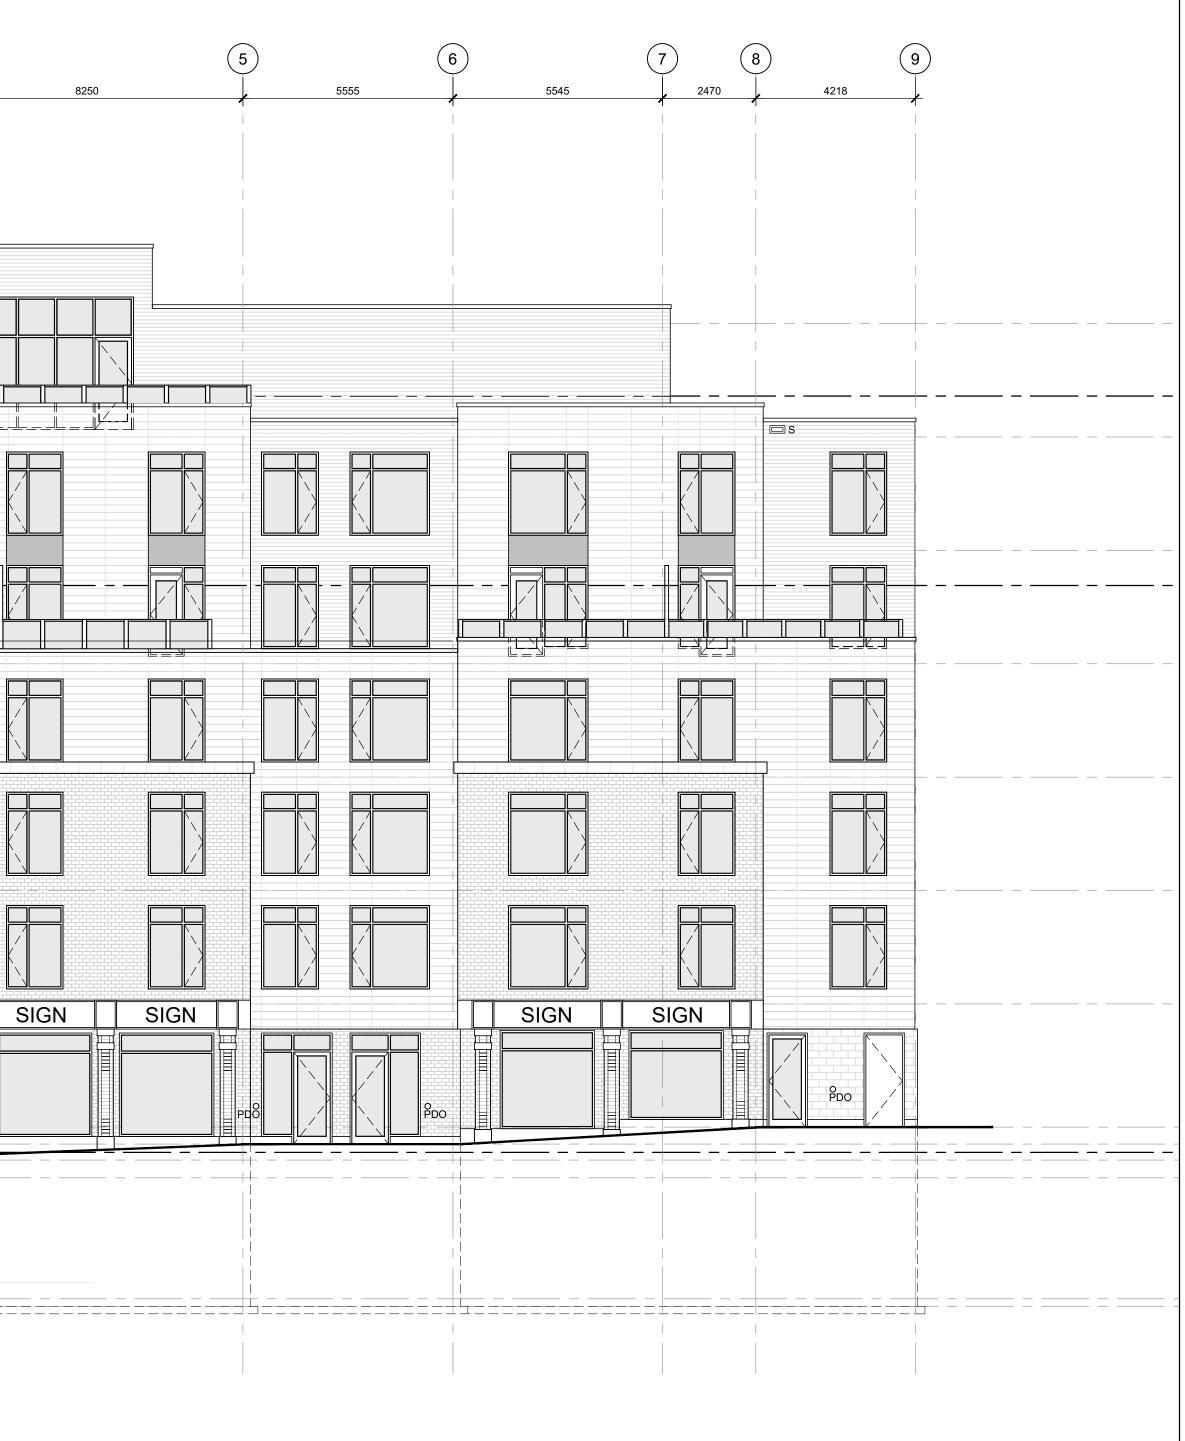

L MIDDLE)</u><br>63.08<br>AVERAGE GRADE<br>62.86         |                                       | <br>          |      |      |      |      |
| <u>1ST FLOOR (RETAIL LOW)</u><br>62.66                                      | ·                                     | <br>          |      |      |      | <br> |
| <u>1ST FLOOR (LOBBY)</u><br>62.19                                           | 3400<br>3200                          |               |      |      |      |      |
| BASEMENT/PARKING (HIGH)<br>58.81                                            | ð <sup>(7)</sup>                      |               |      |      |      |      |
| BASEMENT/PARKING (LOW)<br>58.56                                             |                                       | <br>= === = = |      |      |      |      |



| ELEVATION NOTES:                                                                                                 | GENERAL NOTES                                                                                                                                                                                                                                                            |
|------------------------------------------------------------------------------------------------------------------|--------------------------------------------------------------------------------------------------------------------------------------------------------------------------------------------------------------------------------------------------------------------------|
| 1. MECHANICAL SHOWN FOR COOR