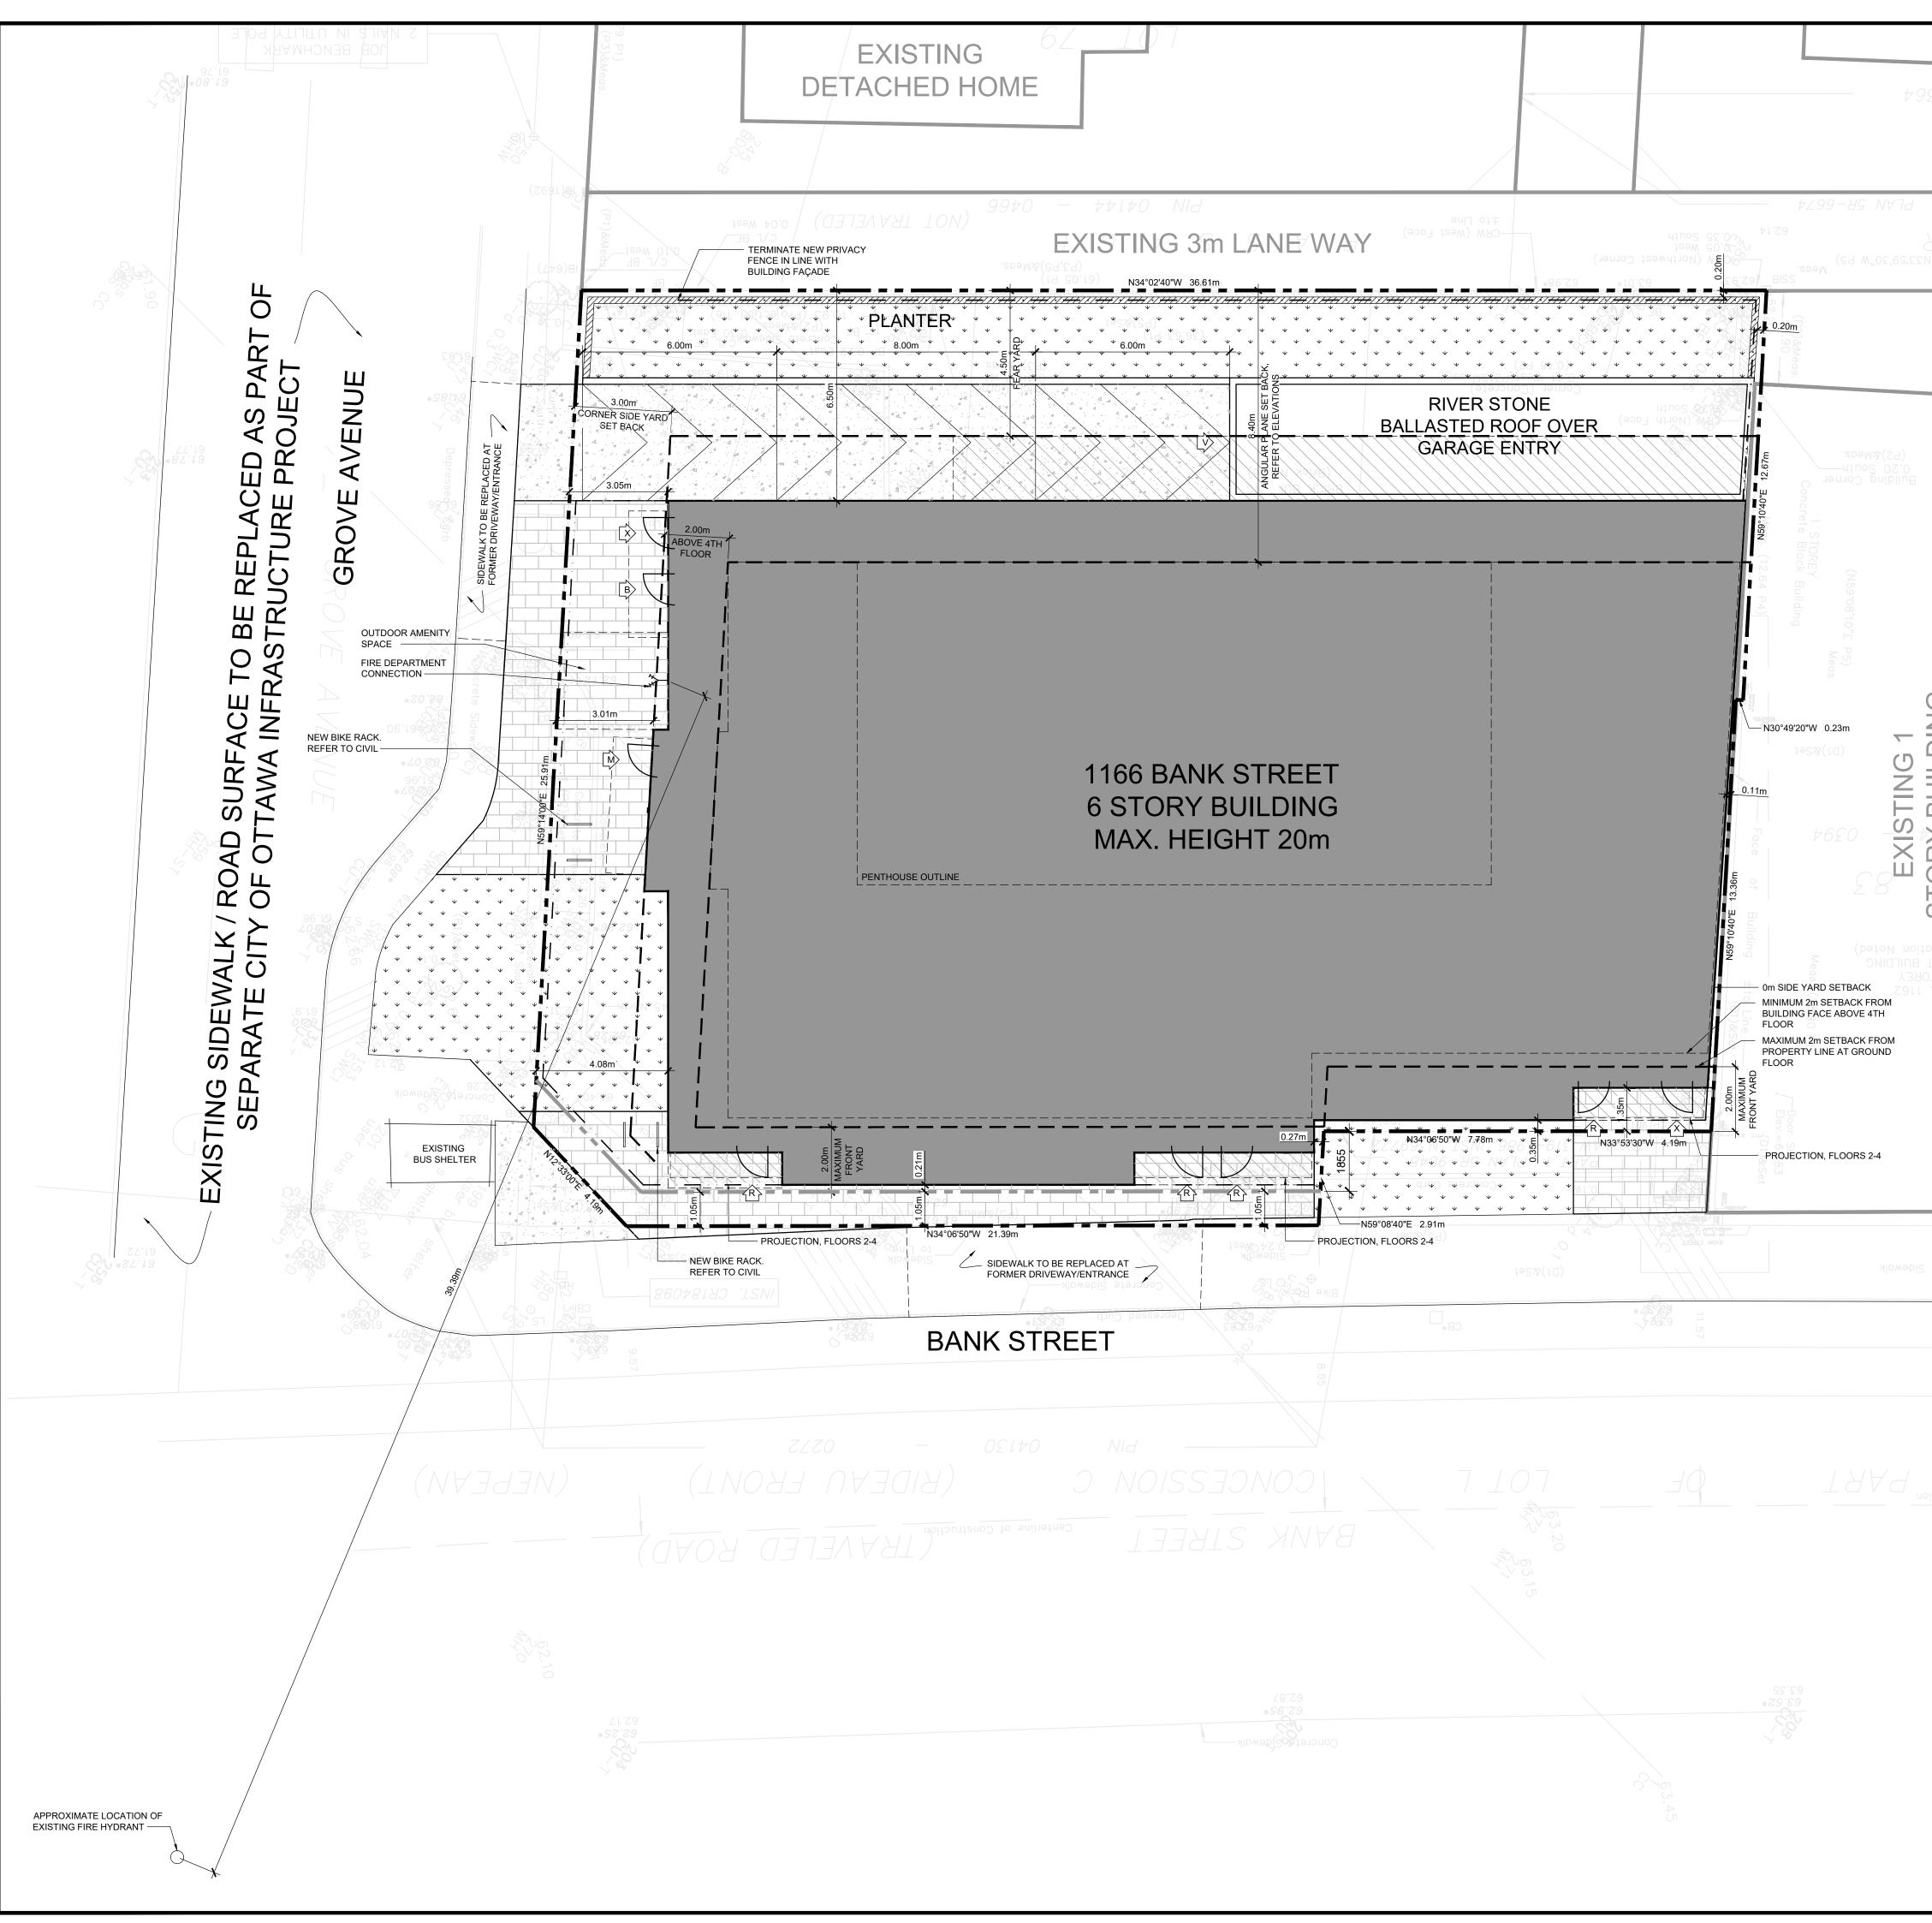

FILE D07-12-23-0035 D02-02-23-0023 PLAN 18947

|                | 00                   |     | SITE PLAN LEGEND:                                                                                                                                                                                                                                                                                                                                                                                                                                                                                                                                                                                                                                                                                                                                                                                                                                                     |                                                                                                                                                                                                                                                                                                                                                                                                                                                                  |                                                                                                                                                                   | GENERAL NOT                                                                                                                                                                                                                                                                                                                                                                                                                                                                                                                                                          | TES                                                                                                                                                                                                                                                                                                                                                                                                 |                                                                                                                                                                                                                                                                                                                                                                                            |                                                                                                                                                                                                                                                                                                                                                                                                     |
|----------------|----------------------|-----|-----------------------------------------------------------------------------------------------------------------------------------------------------------------------------------------------------------------------------------------------------------------------------------------------------------------------------------------------------------------------------------------------------------------------------------------------------------------------------------------------------------------------------------------------------------------------------------------------------------------------------------------------------------------------------------------------------------------------------------------------------------------------------------------------------------------------------------------------------------------------|------------------------------------------------------------------------------------------------------------------------------------------------------------------------------------------------------------------------------------------------------------------------------------------------------------------------------------------------------------------------------------------------------------------------------------------------------------------|-------------------------------------------------------------------------------------------------------------------------------------------------------------------|----------------------------------------------------------------------------------------------------------------------------------------------------------------------------------------------------------------------------------------------------------------------------------------------------------------------------------------------------------------------------------------------------------------------------------------------------------------------------------------------------------------------------------------------------------------------|-----------------------------------------------------------------------------------------------------------------------------------------------------------------------------------------------------------------------------------------------------------------------------------------------------------------------------------------------------------------------------------------------------|--------------------------------------------------------------------------------------------------------------------------------------------------------------------------------------------------------------------------------------------------------------------------------------------------------------------------------------------------------------------------------------------|-----------------------------------------------------------------------------------------------------------------------------------------------------------------------------------------------------------------------------------------------------------------------------------------------------------------------------------------------------------------------------------------------------|
| N) (IG W"C     | - 77140 L<br>A TRAVE |     | EXTENT<br>EXISTING<br>PROPER<br>EXISTING<br>PROPER<br>SET BAC<br>NEW PRI<br>ABOVE G<br>EXTENT<br>BUILDING<br>ELEVATION<br>BUILDING<br>ELEVATION<br>CONCRE<br>REFER T<br>SOFT LAI<br>DOCUME<br>HARD LA<br>DOCUME<br>HARD LA<br>DOCUME<br>CONCRE<br>REFER T<br>LOCATION<br>B = BICY<br>M = MAIN<br>R = RETA                                                                                                                                                                                                                                                                                                                                                                                                                                                                                                                                                             | VACY FENCE TO API<br>GRADE<br>OF FOUNDATION BE<br>OF BUILDING AT GRADE<br>OF BUILDING AT GRADE<br>OF BUILDING AT GRADE<br>OF BUILDING AT GRADE<br>OF EXTERIOR JORNON<br>INDSCAPING, REFER<br>INDSCAPING, REFER<br>INDSCAPING, REFER<br>INDSCAPING, REFER<br>INDSCAPING, REFER<br>INDSCAPING, REFER<br>INTS<br>ANDSCAPING BLOC<br>IN FOR NEW BICYCL<br>D:<br>OF EXTERIOR DOOI<br>ICLE STORAGE ROO<br>I RESIDENTIAL ENTR<br>AIL UNIT<br>ICLE ENTRANCE / EX<br>DOOR | PROX.1.4m<br>LOW GRADE<br>OUND FLOOR<br>/E, REFER TO<br>NG SURFACE,<br>S<br>TO LANDSCAPING<br>& TO LANDSCAPING<br>KS<br>E RACK<br>RS:<br>M<br>RANCE               | 1.       DO NOT SARE TO BEFOR INTEL         2.       IT IS CONTRACTION DISCREPA         3.       GENERAL         CONSTRUCTO COOR       COMPLY V         4.       ALL WOIS SPECIFIC EDITION NATIONAL RECENT A         5.       DRAWING AND ARE         COPYRIGHT         THIS DRAWIN         PROTECTED EARCHITECTS         COPIES MAY         FOR THE SIN AND MAY NO         AND MAY NO         WITHOUT TH         ARCHITECT.         ISSUE RECOF         NO.       DESCR         1       ISSUER         2       ISSUEI         3       ISSUEI         4       ISSUEI | SCALE DRAWING<br>BE USED. WHER<br>RPRETATION AN<br>THE RESPON:<br>CTOR TO VERIFY<br>ANCIES TO THE<br>CONTRACTOR<br>JOTION TOLER/<br>DINATE THE W<br>WITH DESIGN IN<br>RK DESCRIBED<br>ATIONS ARE TO<br>OF THE ONTAL<br>BUILDING C<br>AMENDMENTS.<br>IS AND SPECIFIC<br>TO BE READ TO<br>NG IS AN INST<br>BY COPYRIGHT.<br>DCA INC. CO<br>ONLY BE USED<br>GLE PROJECT<br>OT BE OFFER<br>IE EXPRESS V | E DOUBT EXIST<br>ND REQUEST CL<br>SIBILITY OF<br>Y DIMENSIONS (<br>ARCHITECT PRO<br>ARCHITECT PRO<br>ANCE; GENERA<br>ORK OF DIFFER<br>TTENT.<br>D IN THESE<br>D COMPLY WIT<br>RIO BUILDING<br>ODE (2010) IN<br>CATIONS ARE O<br>OGETHER.<br>TRUMENT OF S<br>AND IS THE SOI<br>POR THE PUR<br>FOR WHICH THE<br>ED FOR SALE<br>VRITTEN PERM<br>N COORDINATION<br>N COORDINATION<br>N CONTROL | THE GENERAL<br>DN SITE; REPORT<br>DMPTLY.<br>INTO ACCOUNT<br>L CONTRACTOR<br>RENT TRADES TO<br>DRAWINGS AND<br>H THE CURRENT<br>CODE (2012) OR<br>ICLUDING MOST<br>COMPLEMENTARY<br>SERVICE AND IS<br>E PROPERTY OF<br>NG ELECTRONIC<br>POSE INTENDED,<br>TRANSFER<br>ISSION OF THE<br>CON TRANSFER<br>ISSION OF THE<br>CHIECTS<br>CHIECTS<br>CHIECESSEN<br>LICENCE<br>5910<br>DATE<br>DATE<br>DATE |
| STORY BUILDING |                      | ED  | PROPERTY BOUNDARY INFORMATION, AND TOPOGRAPHIC<br>INFORMATION DERIVED FROM SURVEY OF LOT 81 PART OF<br>LOTS 80 & 82 REGISTERED PLAN 109930, CITY OF OTTAWA.<br>PREPARED BY ANNIS, O'SULLIVAN, VOLLEBEKK LTD., SIGNED<br>AND DATED FEBRUARY 12, 2022<br>SITE & BUILDING DATA, 1166 BANK STREET:<br>SITE AREA: 1015.47m <sup>2</sup><br>GROSS FLOOR AREA (CITY OF OTTAWA): 2980.87m <sup>2</sup><br>BUILDING AREA (OBC): 709.60m <sup>2</sup><br>ZONING:<br>PART 10 - MIXED USE:<br>TM2 H(15) - TRADITIONAL MAIN STREET SUBZONE 2<br>SETBACKS:<br>FRONT: 2m MAX. + 2m ABOVE THE 4TH FLOOR<br>REAR: 4.5m (ABUTS LANEWAY), REFER TO<br>ELEVATIONS FOR ANGULAR SETBACK<br>ABOVE 15m<br>CORNER SIDE YARD: 3m MIN. + 2m ABOVE THE 4TH FLOOR<br>INTERIOR SIDE YARD: 0m<br>BUILDING HEIGHT:<br>AVERAGE GRADE: 62.89m<br>MAXIMUM HEIGHT: 82.39m (19.5m)<br>RESIDENTIAL PARKING: |                                                                                                                                                                                                                                                                                                                                                                                                                                                                  |                                                                                                                                                                   |                                                                                                                                                                                                                                                                                                                                                                                                                                                                                                                                                                      |                                                                                                                                                                                                                                                                                                                                                                                                     |                                                                                                                                                                                                                                                                                                                                                                                            |                                                                                                                                                                                                                                                                                                                                                                                                     |
| Concrete :     |                      | (28 | TYPE<br>TENANT PARKING<br>MIN. VISITOR PARKING<br>MAX. VISITOR PARKING<br>BARRIER FREE<br>PARKING<br>TOTAL:<br>COMMERCIAL PARKING:<br>BASEMENT + GROUND<br>FLOOR GFA<br>456.11m <sup>2</sup><br>BICYCLE PARKING:                                                                                                                                                                                                                                                                                                                                                                                                                                                                                                                                                                                                                                                      | REQUIRED         11         3         30         1 (TYPE B)         REQUIRED         0                                                                                                                                                                                                                                                                                                                                                                           | PROVIDED         11         3         3         1         1         1         PROVIDED         0                                                                  | ASSOC                                                                                                                                                                                                                                                                                                                                                                                                                                                                                                                                                                | ERS<br>1899<br>B. LENN<br>CIATES IN                                                                                                                                                                                                                                                                                                                                                                 |                                                                                                                                                                                                                                                                                                                                                                                            |                                                                                                                                                                                                                                                                                                                                                                                                     |
|                |                      |     | RESIDENTIAL<br>BICYCLE PARKING<br>COMMERCIAL<br>BICYCLE PARKING<br>GARBAGE ROOM REQUIN<br>TYPE<br>GARBAGE<br>FIBRE RECYCLING<br>GLASS, METAL, &<br>PLASTIC RECYCLING<br>ORGANICS                                                                                                                                                                                                                                                                                                                                                                                                                                                                                                                                                                                                                                                                                      | 19<br>2<br>REMENTS:<br>REQUIRED<br>8.55cu YARDS OF<br>CONTAINER<br>2.30cu YARDS OF<br>CONTAINER<br>0.67cu YARDS OF<br>CONTAINER<br>1x 240L GREEN<br>CONTAINER                                                                                                                                                                                                                                                                                                    | 52<br>8<br>PROVIDED<br>1x 6cu YARD & 1x<br>4cu YARD<br>CONTAINER<br>1x 3cu YARD<br>CONTAINER<br>3x 0.25cu YARD<br>(50gl) CONTAINERS<br>1x 240L GREEN<br>CONTAINER | 185 SOMERSE<br>TEL: 613-233-                                                                                                                                                                                                                                                                                                                                                                                                                                                                                                                                         | 5168<br>ECH<br>9643<br>SADOR<br>IT ST. W., OTTAV                                                                                                                                                                                                                                                                                                                                                    |                                                                                                                                                                                                                                                                                                                                                                                            | TINC.                                                                                                                                                                                                                                                                                                                                                                                               |
|                |                      |     | AMENITY AREAS<br>TYPE<br>TOTAL AMENITY AREA<br>COMMUNAL AMENITY<br>AREA<br>*CALCULATIONS ARE BA                                                                                                                                                                                                                                                                                                                                                                                                                                                                                                                                                                                                                                                                                                                                                                       | REQUIRED<br>222m <sup>2</sup><br>MIN. 111m <sup>2</sup><br>SED ON 37 RESIDEN                                                                                                                                                                                                                                                                                                                                                                                     | PROVIDED<br>227.23m <sup>2</sup><br>174.73m <sup>2</sup><br>ITIAL UNITS                                                                                           | 201-1339 W<br>WWW.ARC<br>PROJECT TITL<br><b>1166 BA</b><br>DRAWING TITL                                                                                                                                                                                                                                                                                                                                                                                                                                                                                              | VELLINGTON ST.<br>CHITECTSDCA.CO<br>E<br>ANK STR                                                                                                                                                                                                                                                                                                                                                    | NEST OTTAW                                                                                                                                                                                                                                                                                                                                                                                 | 613.725.2294                                                                                                                                                                                                                                                                                                                                                                                        |
|                |                      |     |                                                                                                                                                                                                                                                                                                                                                                                                                                                                                                                                                                                                                                                                                                                                                                                                                                                                       |                                                                                                                                                                                                                                                                                                                                                                                                                                                                  |                                                                                                                                                                   | DATE<br>OCT. 2022<br>SCALE<br>1 : 100                                                                                                                                                                                                                                                                                                                                                                                                                                                                                                                                | AN: NE                                                                                                                                                                                                                                                                                                                                                                                              | јов NO.<br><b>3038</b>                                                                                                                                                                                                                                                                                                                                                                     | drawing no.<br>A101                                                                                                                                                                                                                                                                                                                                                                                 |