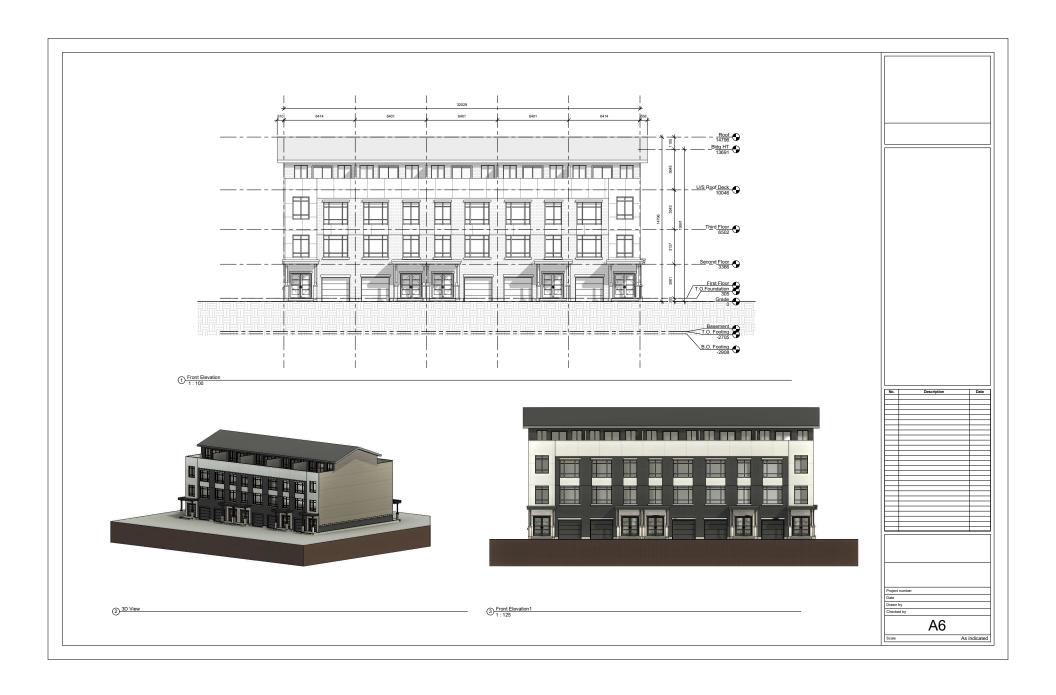

## GENERAL NOTES:

- THE CONTRACTOR IS RESPONSIBLE FOR
  CHECKING AND VERIFYING ALL DIMENSIONS, ANY
  DISCREPANCY SHOULD BE REPORTED TO RICHCRAFT

  THE CONTRACTOR OF THE CONTRAC
- 2. ALL WORK AND MATERIALS TO BE IN COMPLIANCE WITH ALL CODES, REGULATIONS, AND BY-LAWS.
- 3. ADDITIONAL DRAWINGS MAY BE ISSUED FOR CLARIFICATION TO ASSIST THE PROPER EXECUTION OF WORK, SUCH DRAWINGS WILL HAVE THE SAME MEANING AND INTENT AS IF THEY WERE INCLUDED WITH THE PLANS IN CONTRACT DOCUMENTS.
- 4. DO NOT SCALE DRAWINGS.
- 5. THIS DRAWING SHALL NOT BE USED OR COPIED WITHOUT THE AUTHORIZATION OF RICHCRAFT HOMES.

REFER TO 3/16" MASTER FOOTPRINTED PLANS FOR DIMENSIONS & DETAILS NOT SHOWN.

# DATE:

A - DETAIL NUMBER B - SHEET NUMBER (DETAIL REQUIRED) C - SHEET NUMBER (DETAIL LOCATION)

DESCRIPTION REVISIONS

CS KL Init.

RIVERSIDE BACK TO BACK TOWNHOMES BLOCK - 4

2. 01/13/14 FOR CONSTRUCTION 1. 09/11/13 FOR PERMIT

88-96 STOCKHOLM PRIV. & 116-124 NUTTING CRES.

SIDE ELEVATIONS

ATE: SCALE: 3/32" = 1'-0" CHECKED:
RLW

Blk4-5