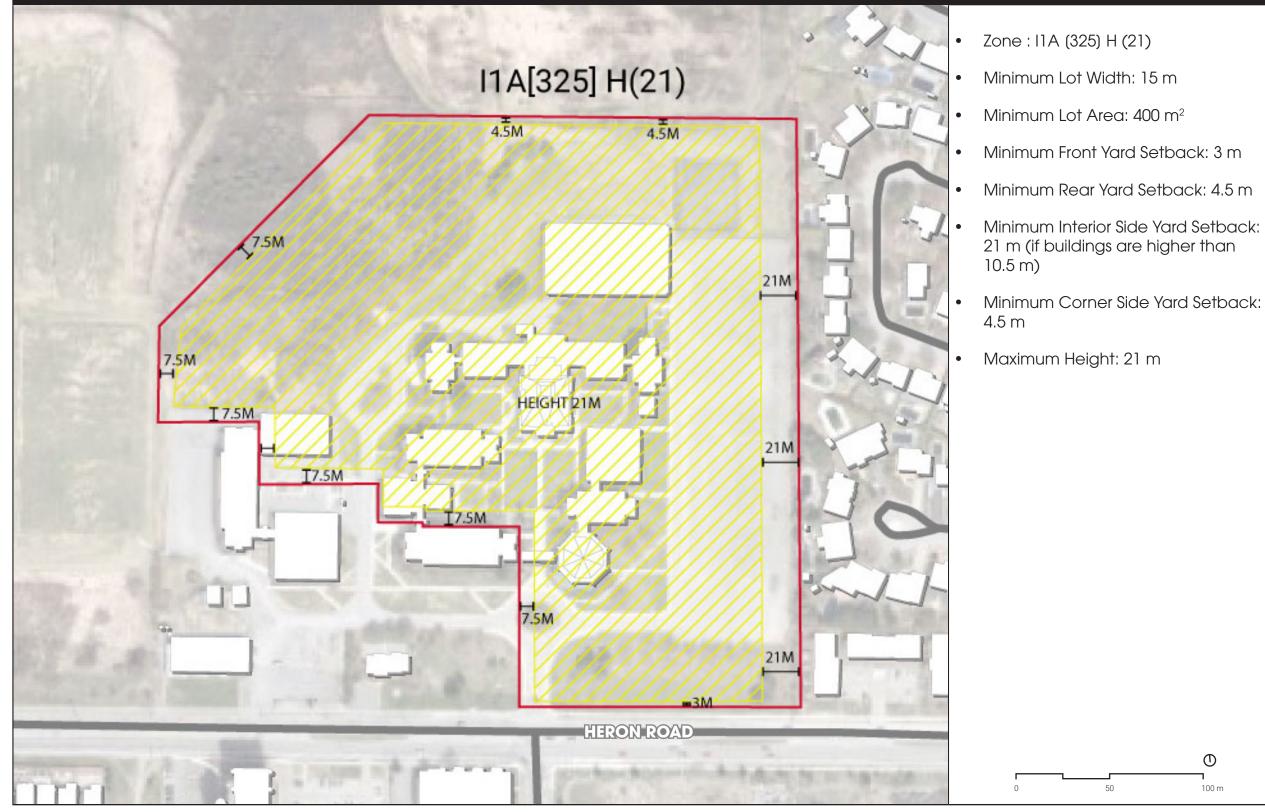

# SHADOW ANALYSIS

1495 HERON ROAD

SUMMER 2024

## Site:

1495 Heron Road, Ottawa, ON K1H 7B3 45.379778, -75.652738