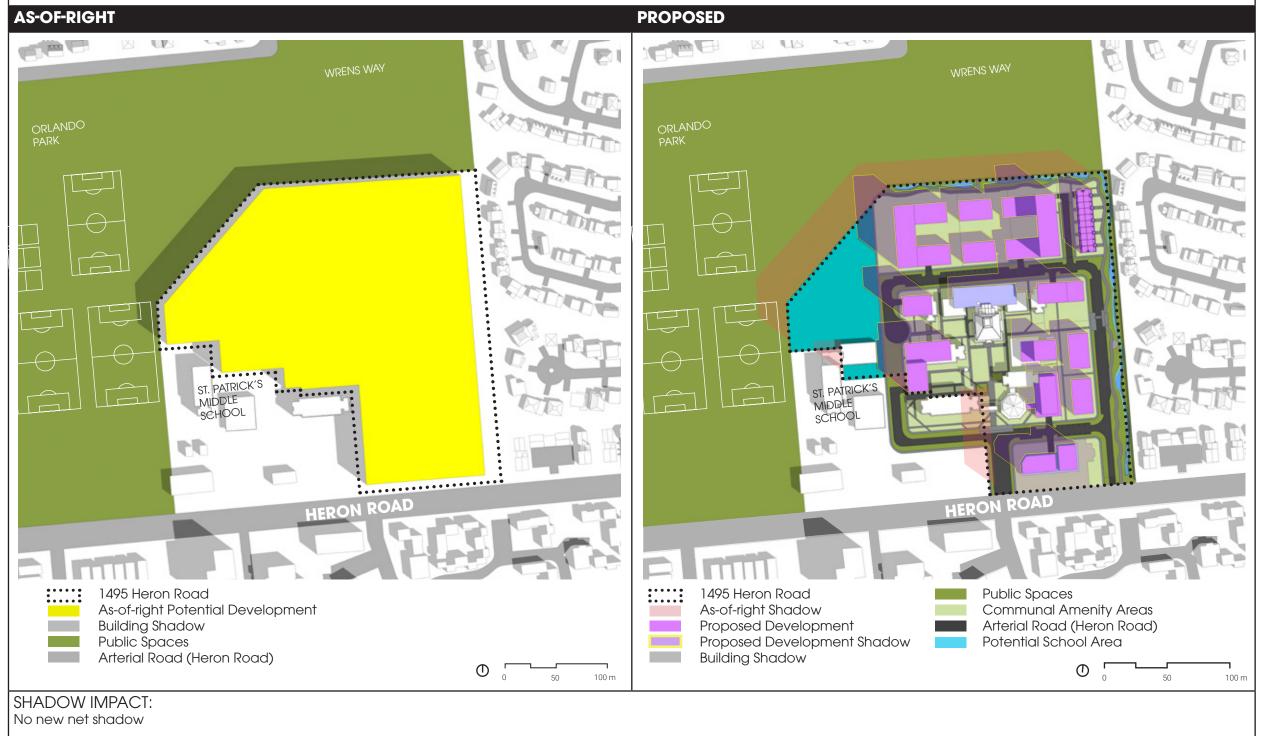

#### **AS-OF-RIGHT PROJECTION**

1495 HERON ROAD

45.379778, -75.652738

TEST DATE: SEPTEMBER 21

#### TEST TIME: 8 AM (EDT)

New net shadow:

- Narrow in size
- Reach close to St. Patrick's Middle School

1495 HERON ROAD

45.379778, -75.652738

TEST DATE: SEPTEMBER 21