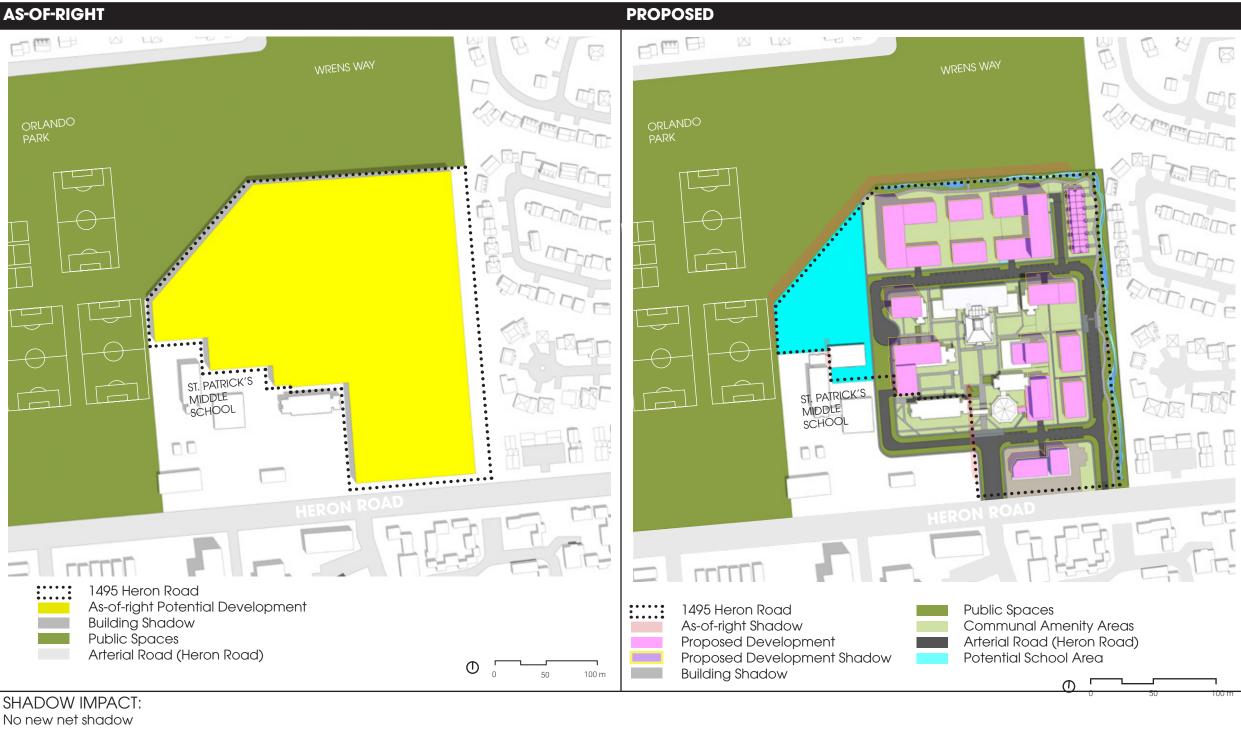

#### TEST TIME: 10 AM (EDT)

1495 HERON ROAD

45.379778, -75.652738

TEST DATE: SEPTEMBER 21