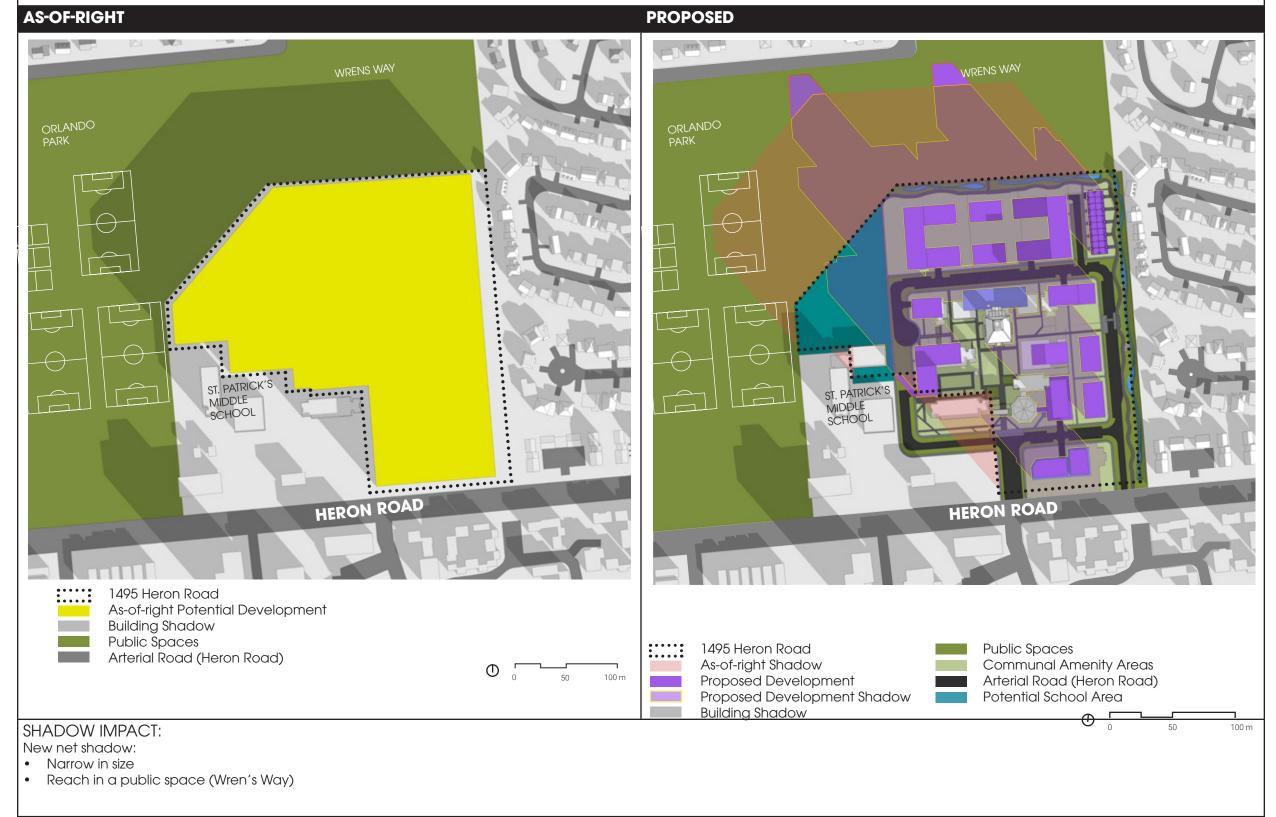

#### TEST TIME: 2 PM (EDT)

1495 HERON ROAD

45.379778, -75.652738

TEST DATE: SEPTEMBER 21