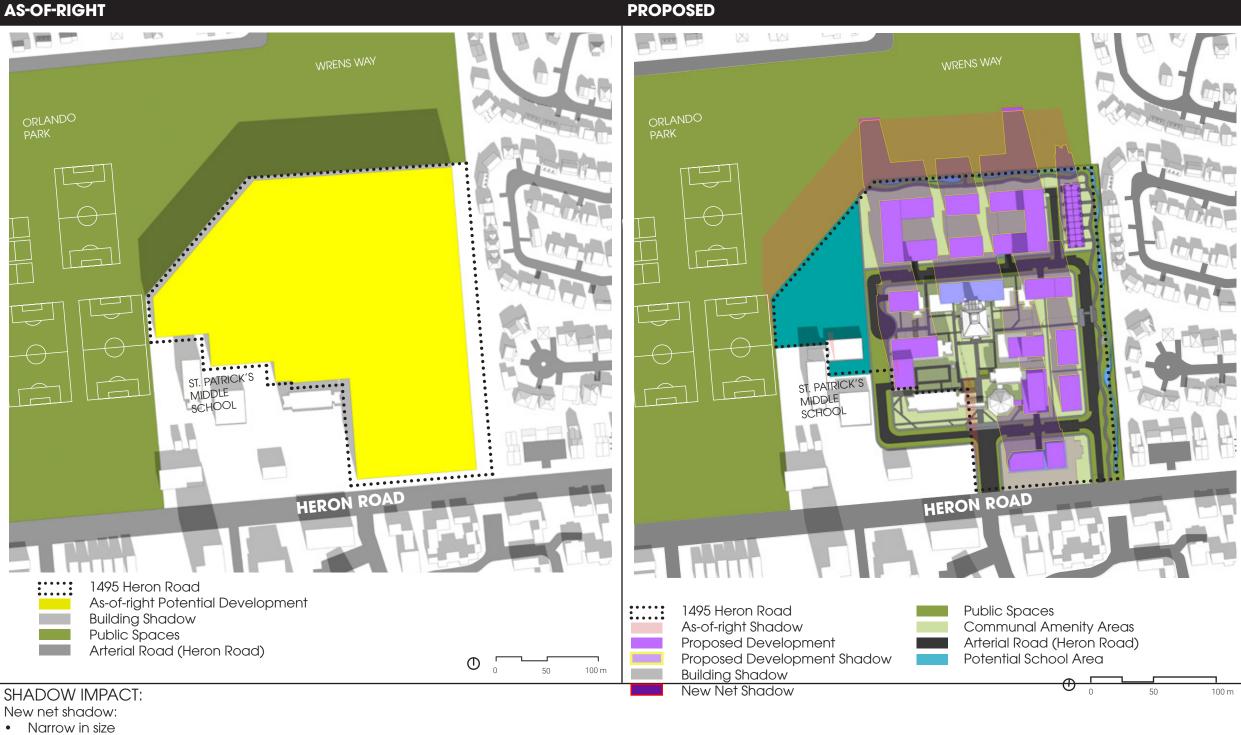

#### TEST TIME: 10 AM (EDT)

1495 HERON ROAD

45.379778, -75.652738

TEST DATE: SEPTEMBER 21