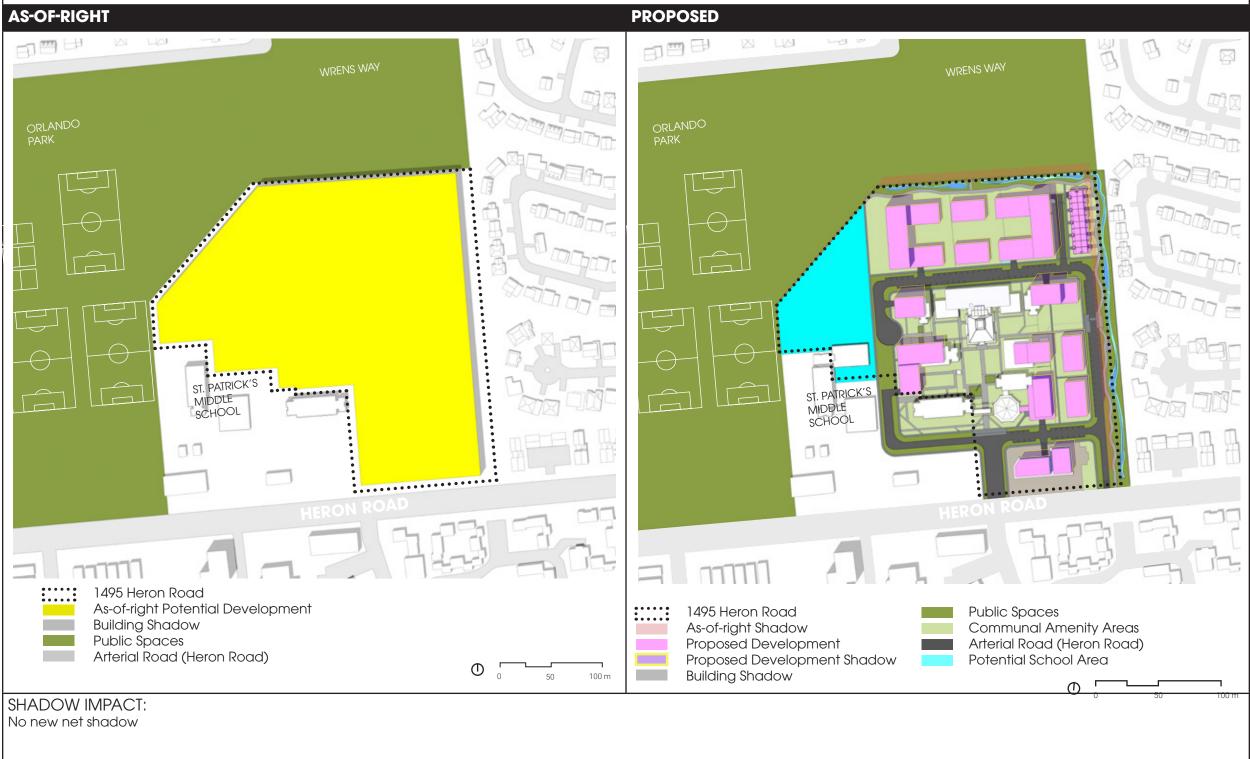

#### TEST TIME: 12 PM (EDT)

1495 HERON ROAD

45.379778, -75.652738

TEST DATE: SEPTEMBER 21