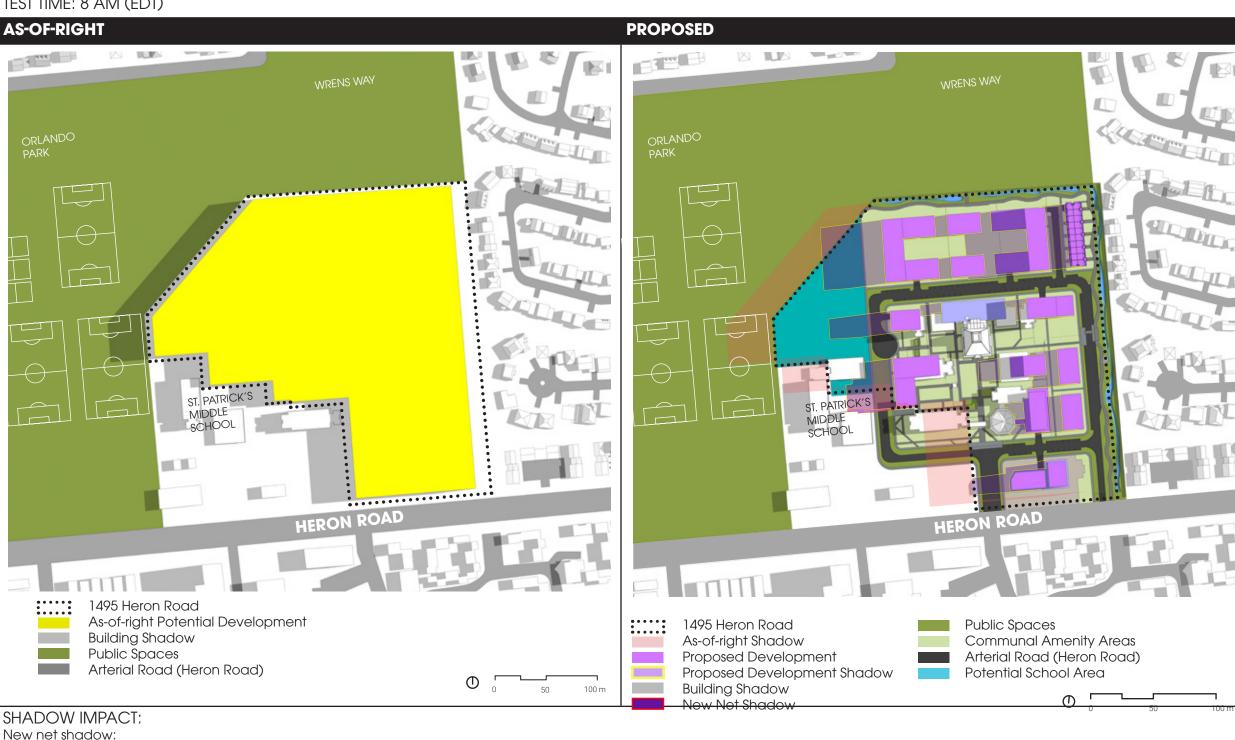

#### TEST TIME: 8 AM (EDT)

New net shadow:

- Narrow in size
- Reach close to St. Patrick's Middle School

1495 HERON ROAD

45.379778, -75.652738

TEST DATE: SEPTEMBER 21