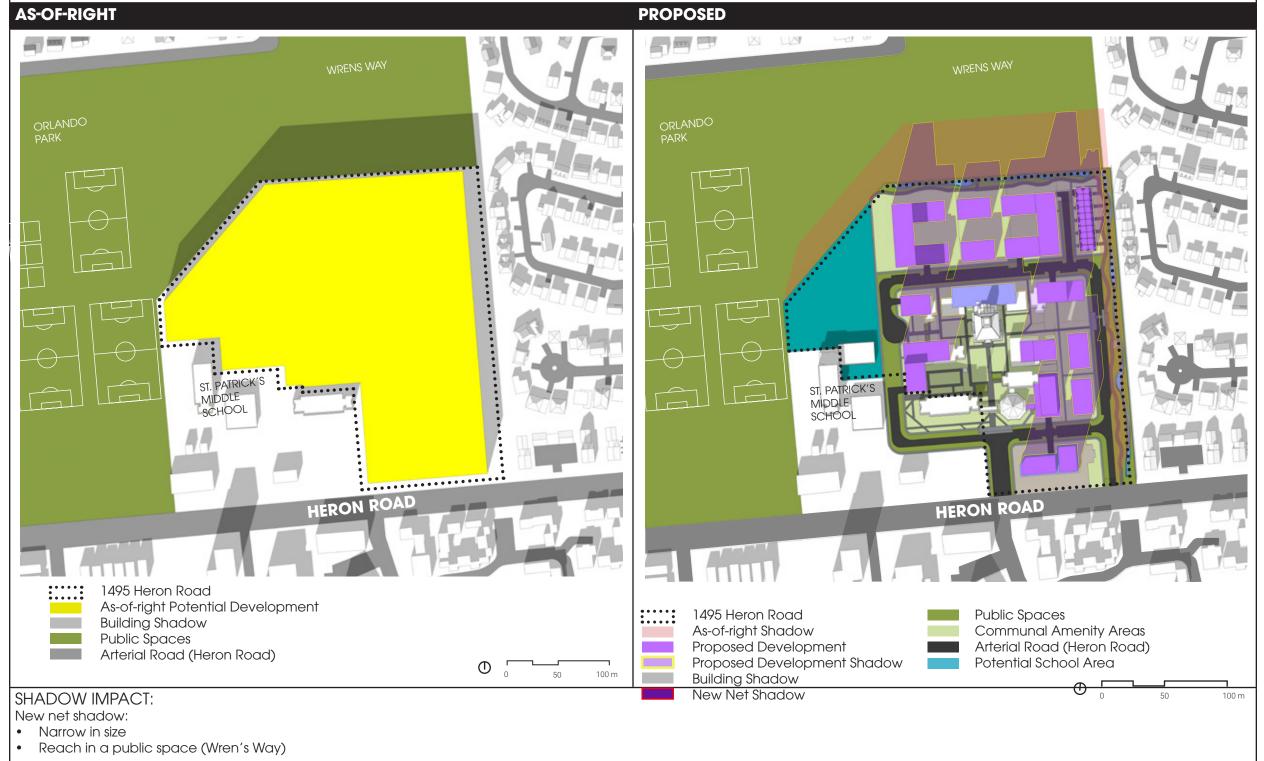

#### TEST TIME: 11 AM (EST)

- Reach in a public space (Wren's Way) •
- Reach near St. Patrick's Middle School

1495 HERON ROAD

45.379778, -75.652738

TEST DATE: DECEMBER 21