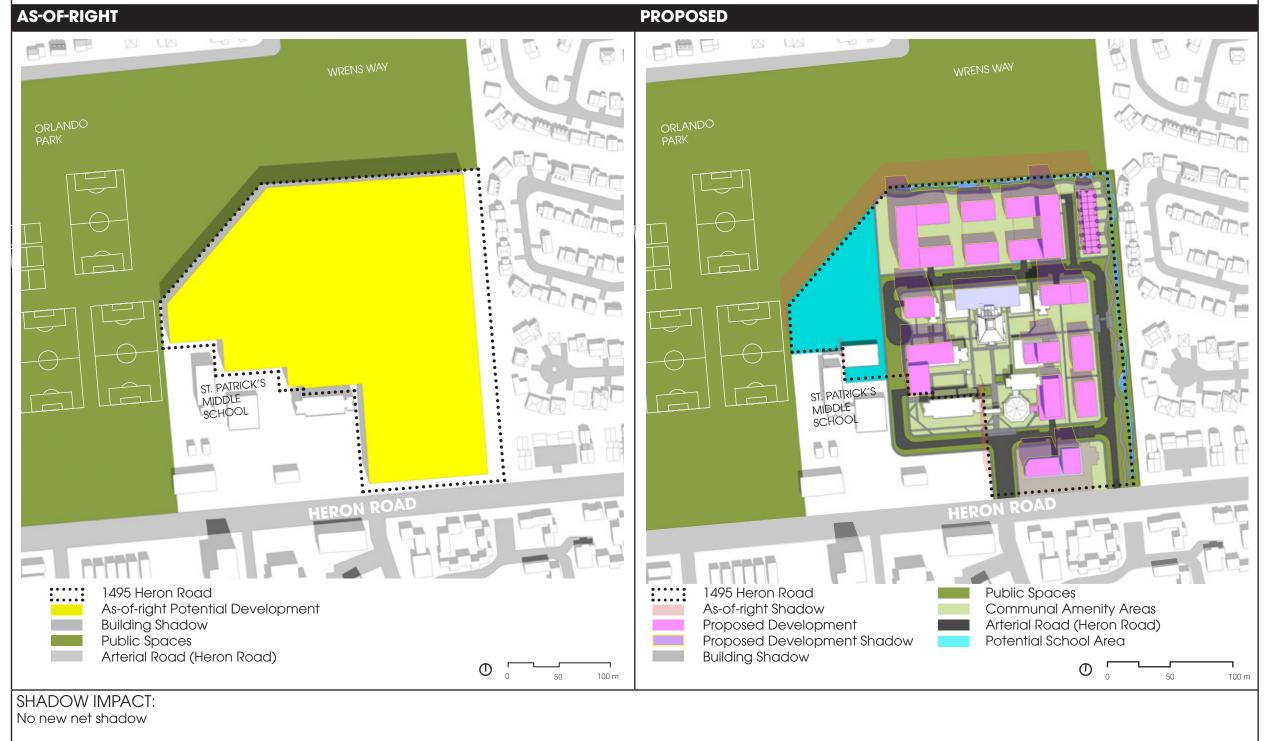

#### **AS-OF-RIGHT PROJECTION**

1495 HERON ROAD

45.379778, -75.652738

TEST DATE: SEPTEMBER 21

#### TEST TIME: 8 AM (EDT)

New net shadow:

- Narrow in size
- Reach close to St. Patrick's Middle School

1495 HERON ROAD

45.379778, -75.652738

TEST DATE: SEPTEMBER 21