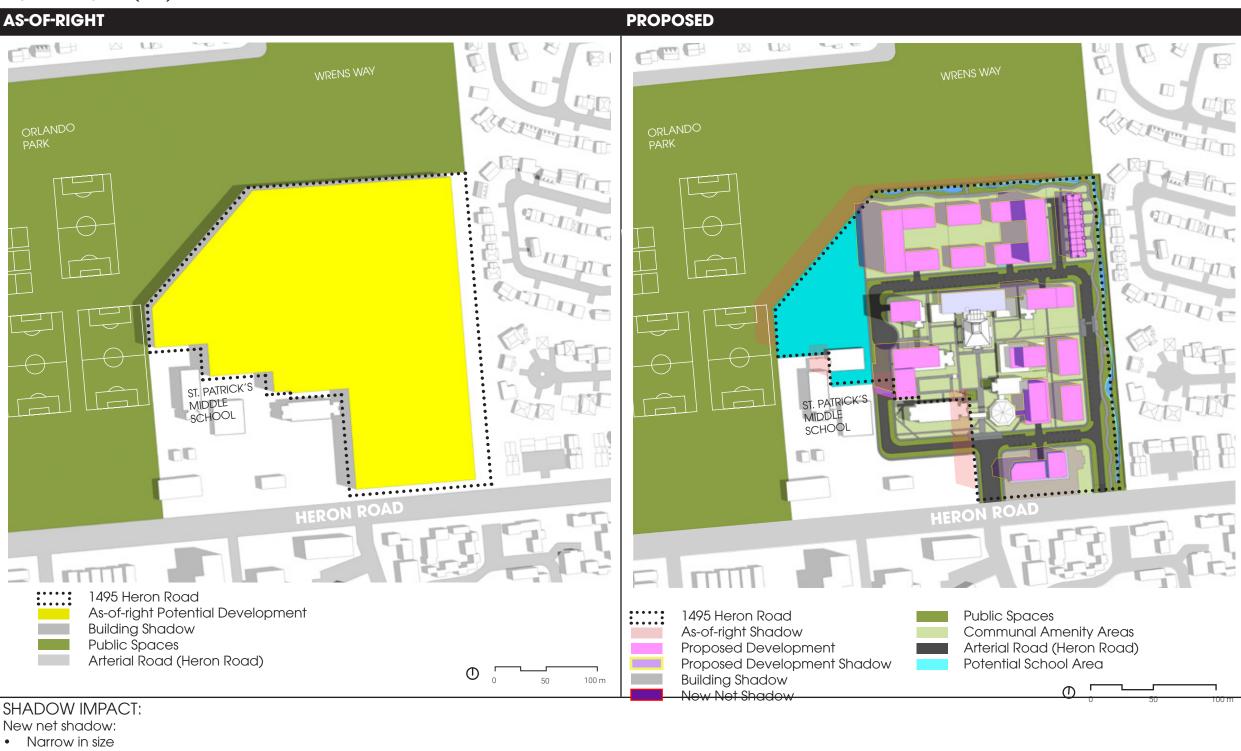

#### **AS-OF-RIGHT PROJECTION**

1495 HERON ROAD

45.379778, -75.652738

TEST DATE: SEPTEMBER 21

#### TEST TIME: 8 AM (EDT)

New net shadow:

- Narrow in size
- Reach close to St. Patrick's Middle School

1495 HERON ROAD

45.379778, -75.652738

TEST DATE: SEPTEMBER 21