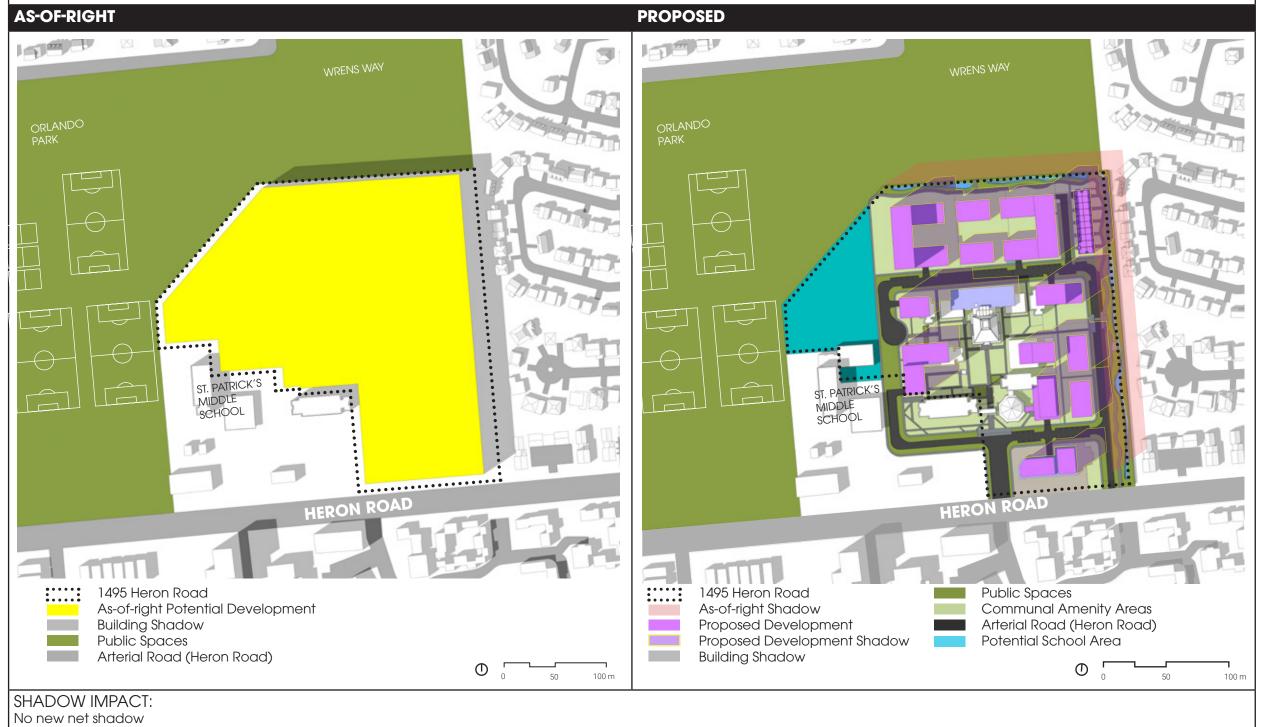

#### TEST TIME: 10 AM (EDT)

1495 HERON ROAD

45.379778, -75.652738

TEST DATE: SEPTEMBER 21