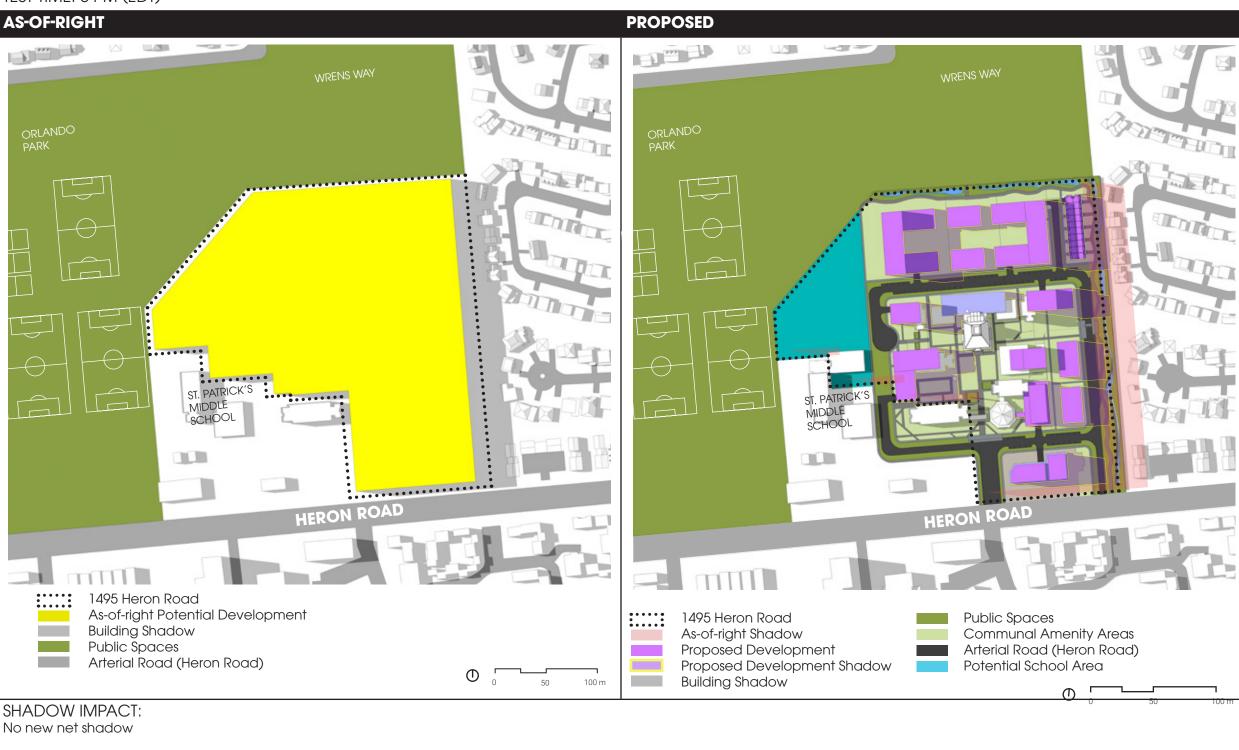

#### TEST TIME: 2 PM (EDT)

1495 HERON ROAD

45.379778, -75.652738

TEST DATE: SEPTEMBER 21