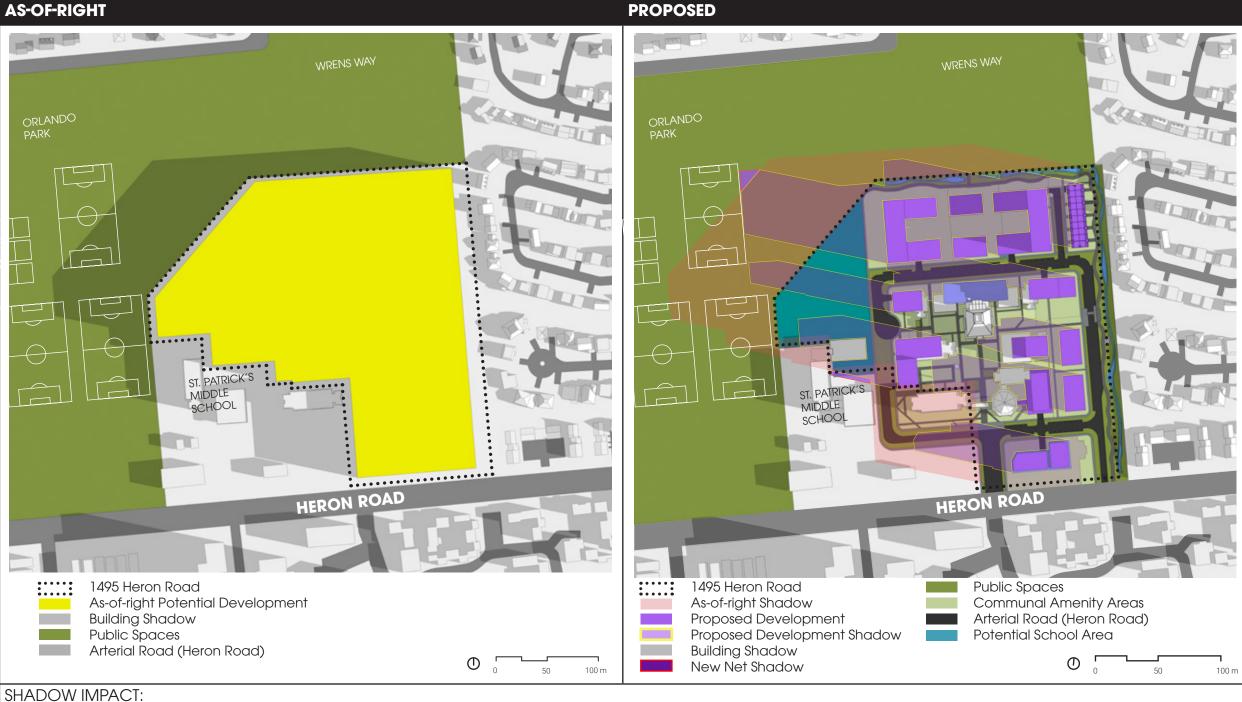

#### **AS-OF-RIGHT PROJECTION**

1495 HERON ROAD

45.379778, -75.652738

TEST DATE: SEPTEMBER 21

#### TEST TIME: 8 AM (EDT)

New net shadow:

- Narrow in size
- Reach close to St. Patrick's Middle School

1495 HERON ROAD

45.379778, -75.652738

TEST DATE: SEPTEMBER 21