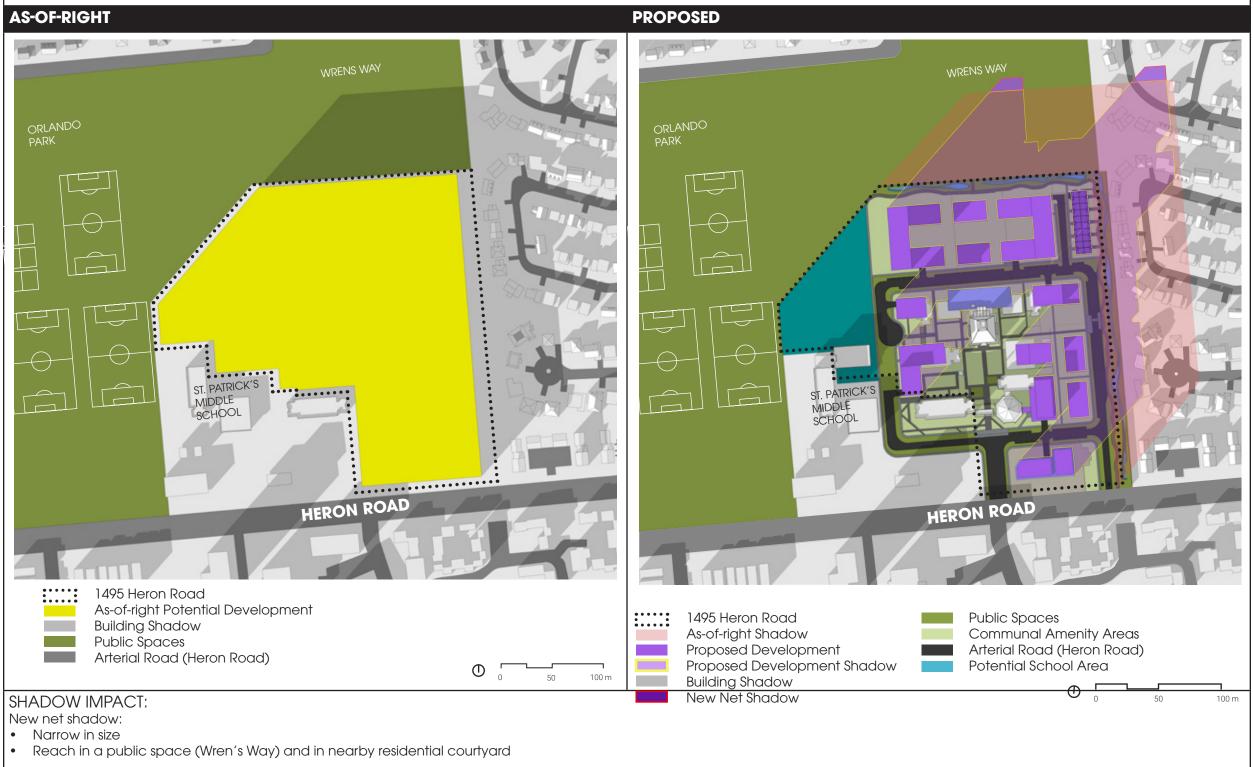

# TEST TIME: 10 AM (EDT)

Reach near St. Patrick's Middle School

1495 HERON ROAD 45.379778, -75.652738

TEST DATE: JUNE 21