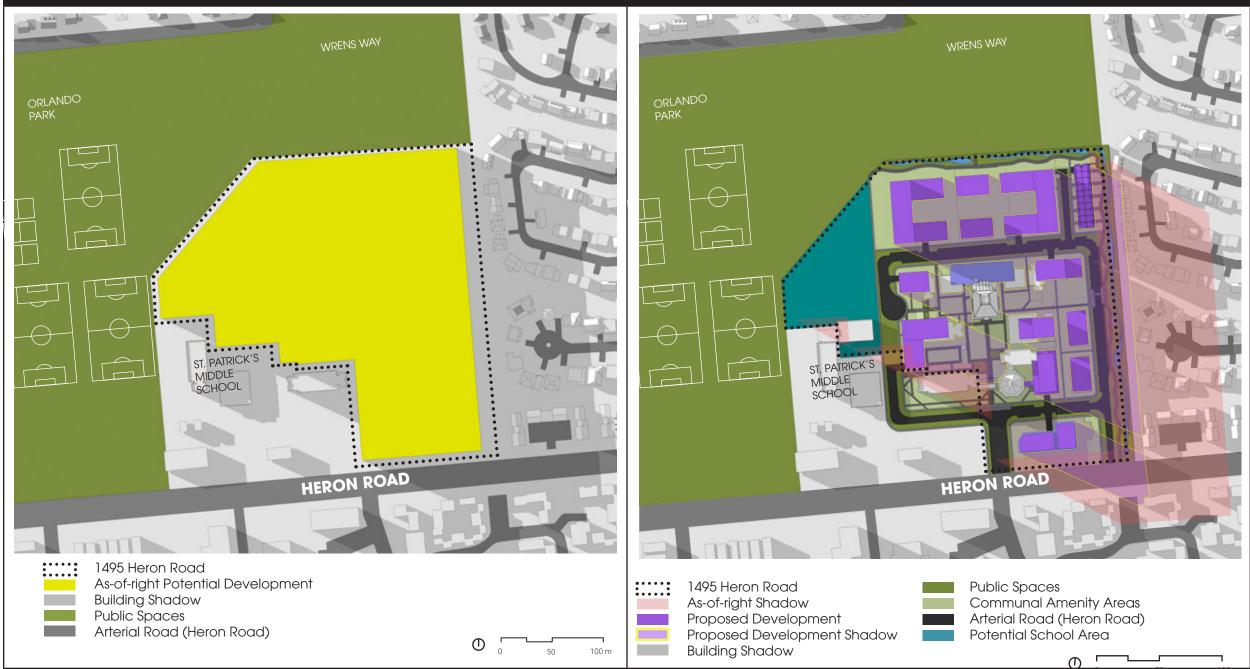

-75.652738

TEST DATE: DECEMBER 21

#### TEST TIME: 3 PM (EST)



1495 HERON ROAD

45.379778, -75.652738 TEST DATE: JUNE 21

# TEST TIME: 8 AM (EDT)



#### • Narrow in size

• Reach near St. Patrick's Middle School

1495 HERON ROAD

45.379778, -75.652738 TEST DATE: JUNE 21

# TEST TIME: 10 AM (EDT)



Reach near St. Patrick's Middle School

1495 HERON ROAD 45.379778, -75.652738

TEST DATE: JUNE 21

# TEST TIME: 12 PM (EDT)



1495 HERON ROAD

45.379778, -75.652738

TEST DATE: JUNE 21

### TEST TIME: 2 PM (EDT)



1495 HERON ROAD

45.379778, -75.652738

TEST DATE: JUNE 21

#### TEST TIME: 4 PM (EDT)



1495 HERON ROAD

45.379778, -75.652738

TEST DATE: JUNE 21

#### TEST TIME: 6 PM (EDT)



1495 HERON ROAD

45.379778, -75.652738

TEST DATE: JUNE 21

#### TEST TIME: 8 PM (EDT)



PROPOSED