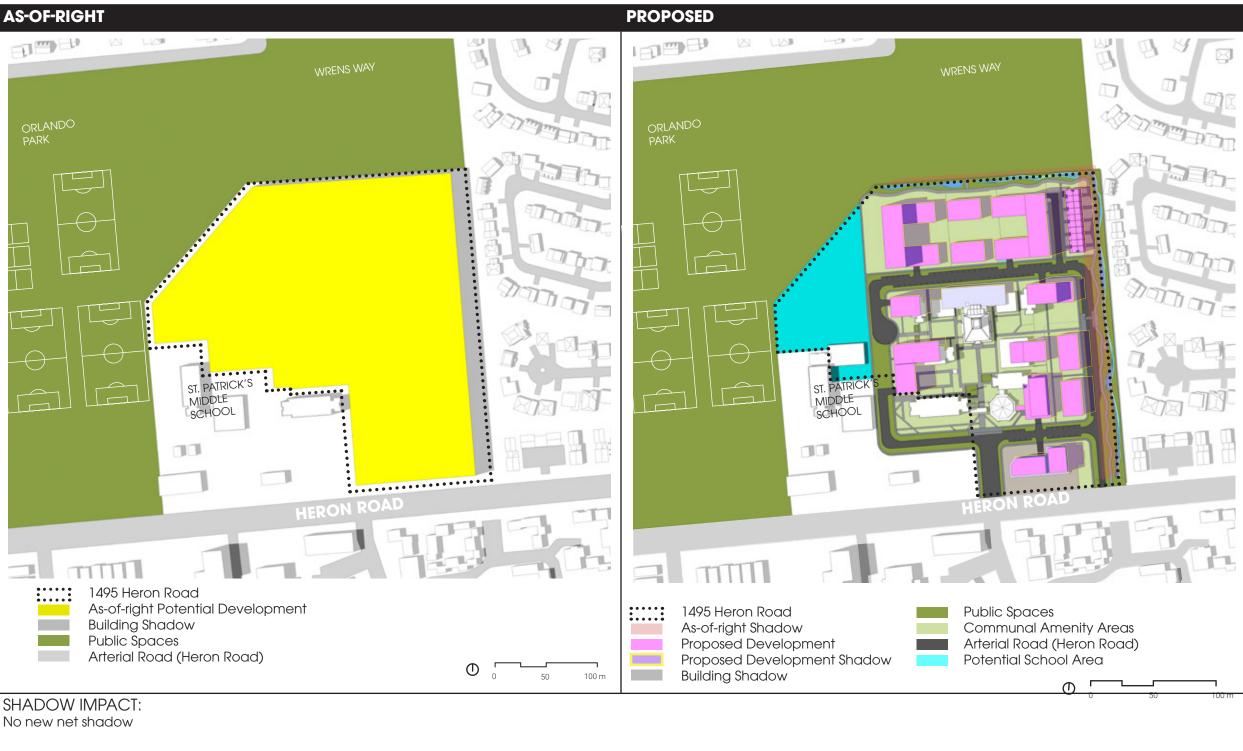

#### TEST TIME: 2 PM (EDT)

1495 HERON ROAD

45.379778, -75.652738

TEST DATE: SEPTEMBER 21