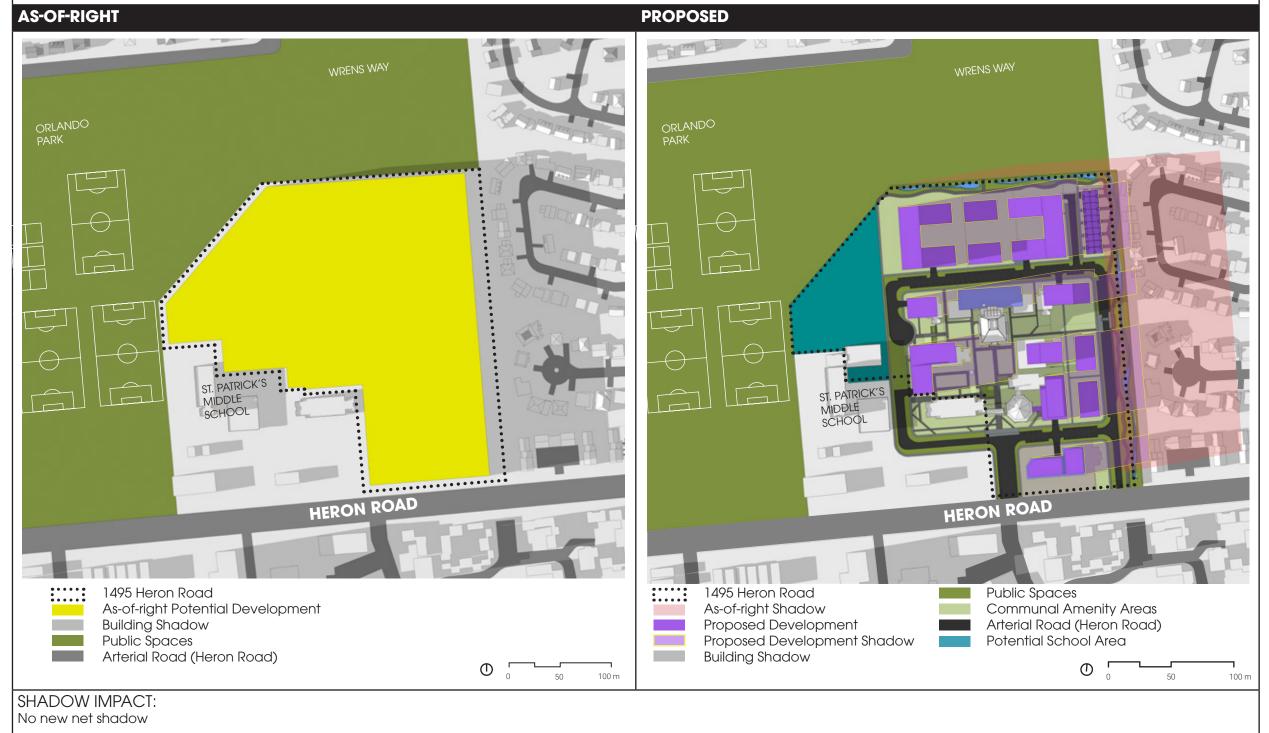

#### TEST TIME: 12 PM (EDT)

1495 HERON ROAD

45.379778, -75.652738

TEST DATE: SEPTEMBER 21