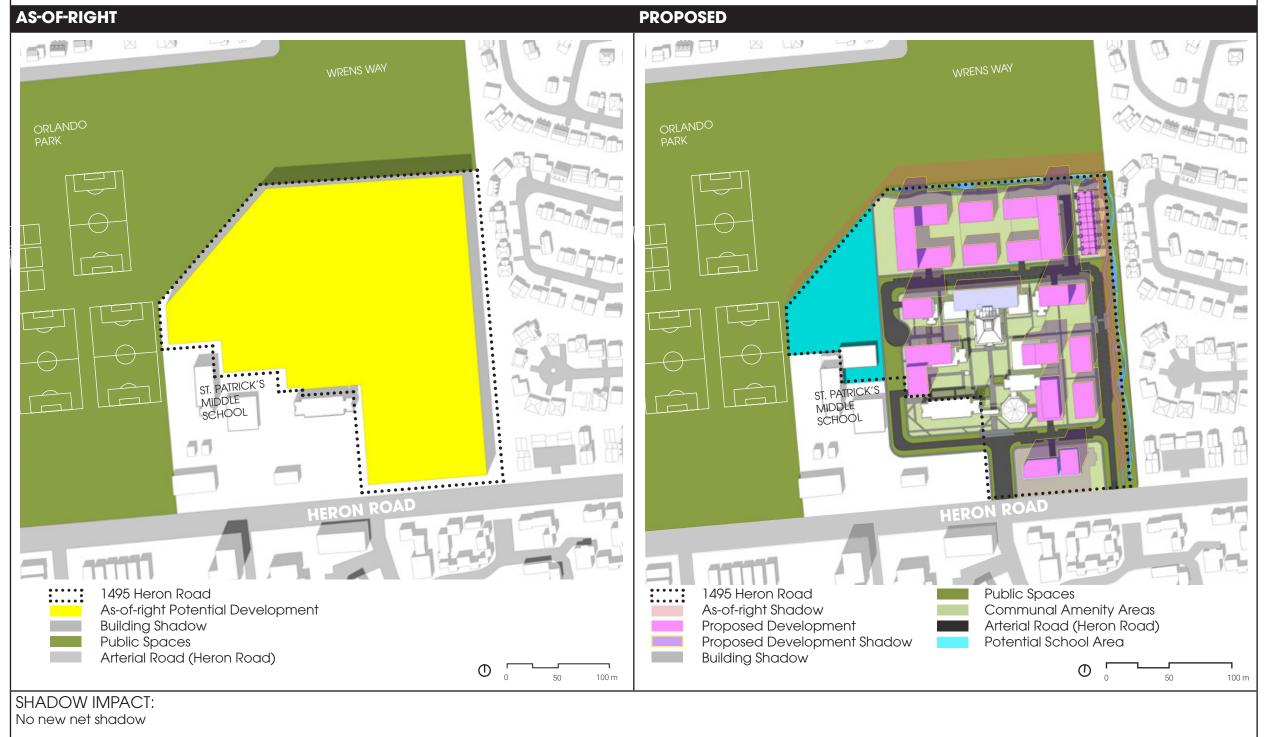

#### **AS-OF-RIGHT PROJECTION**

1495 HERON ROAD

45.379778, -75.652738

TEST DATE: SEPTEMBER 21

#### TEST TIME: 8 AM (EDT)

New net shadow:

- Narrow in size
- Reach close to St. Patrick's Middle School

1495 HERON ROAD

45.379778, -75.652738

TEST DATE: SEPTEMBER 21