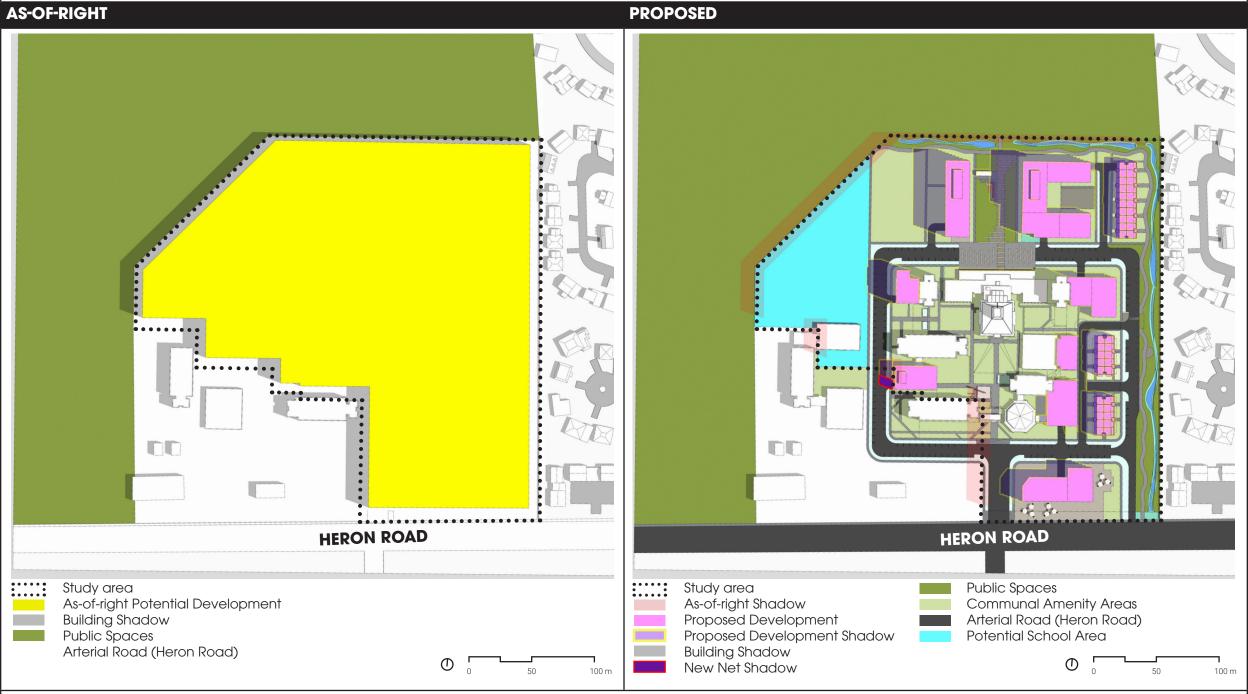

#### TEST DATE: DECEMBER 21

TEST TIME: 1 PM (EST)

#### SHADOW IMPACT:

- Narrow in size
- Reach in a public space (Parkland)

1495 HERON ROAD

45.379778, -75.652738