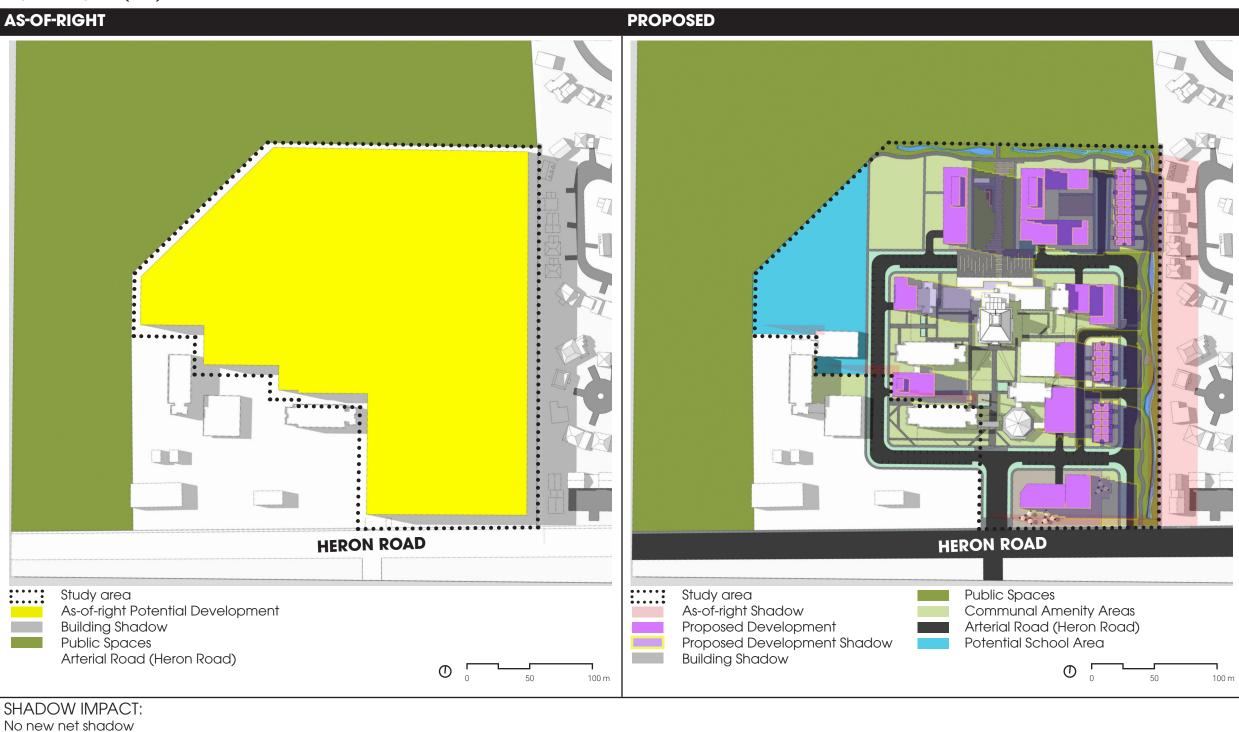

#### TEST DATE: **SEPTEMBER 21**

TEST TIME: 4 PM (EDT)

1495 HERON ROAD 45.379778, -75.652738