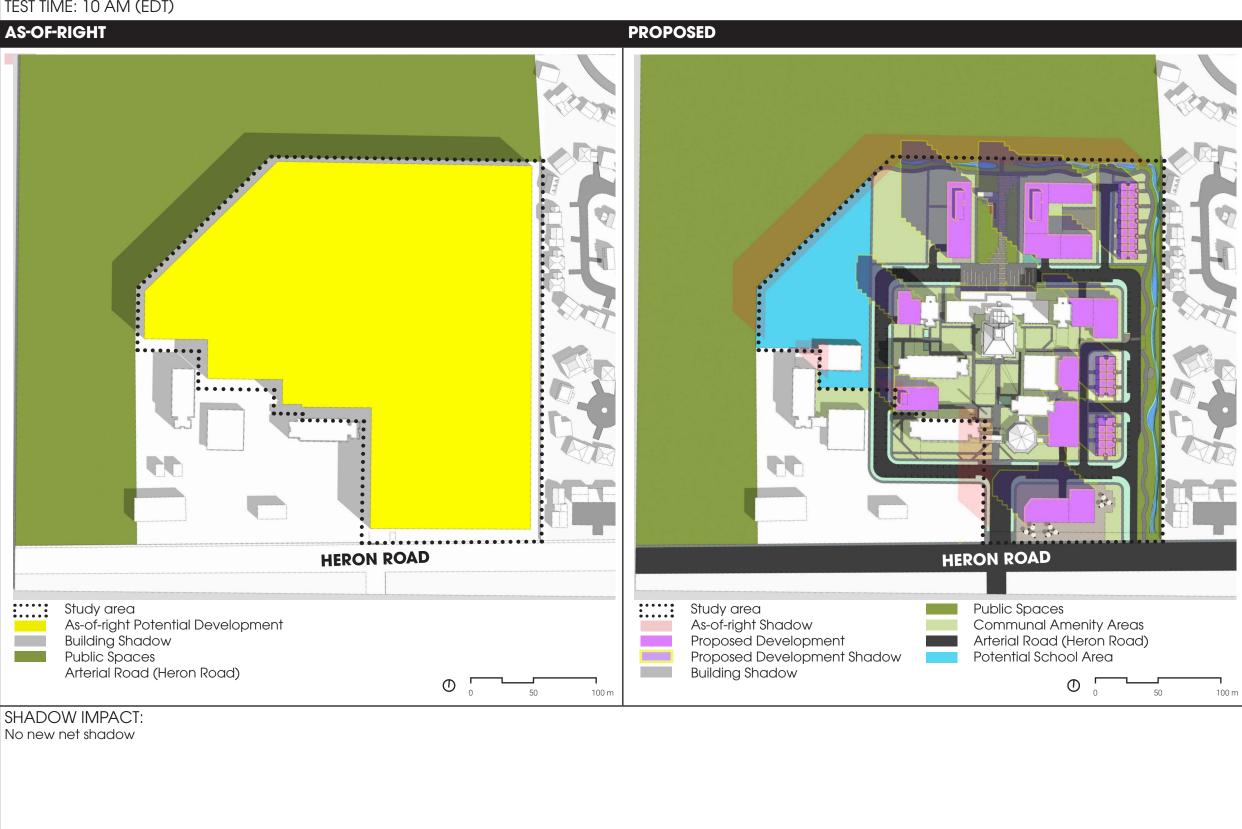

#### SHADOW IMPACT:

- Narrow in size
- Reach in a communal amenity area (Marie-Curie Public Elementary School school yard)

1495 HERON ROAD 45.379778, -75.652738

TEST DATE: **SEPTEMBER 21** 

TEST TIME: 10 AM (EDT)