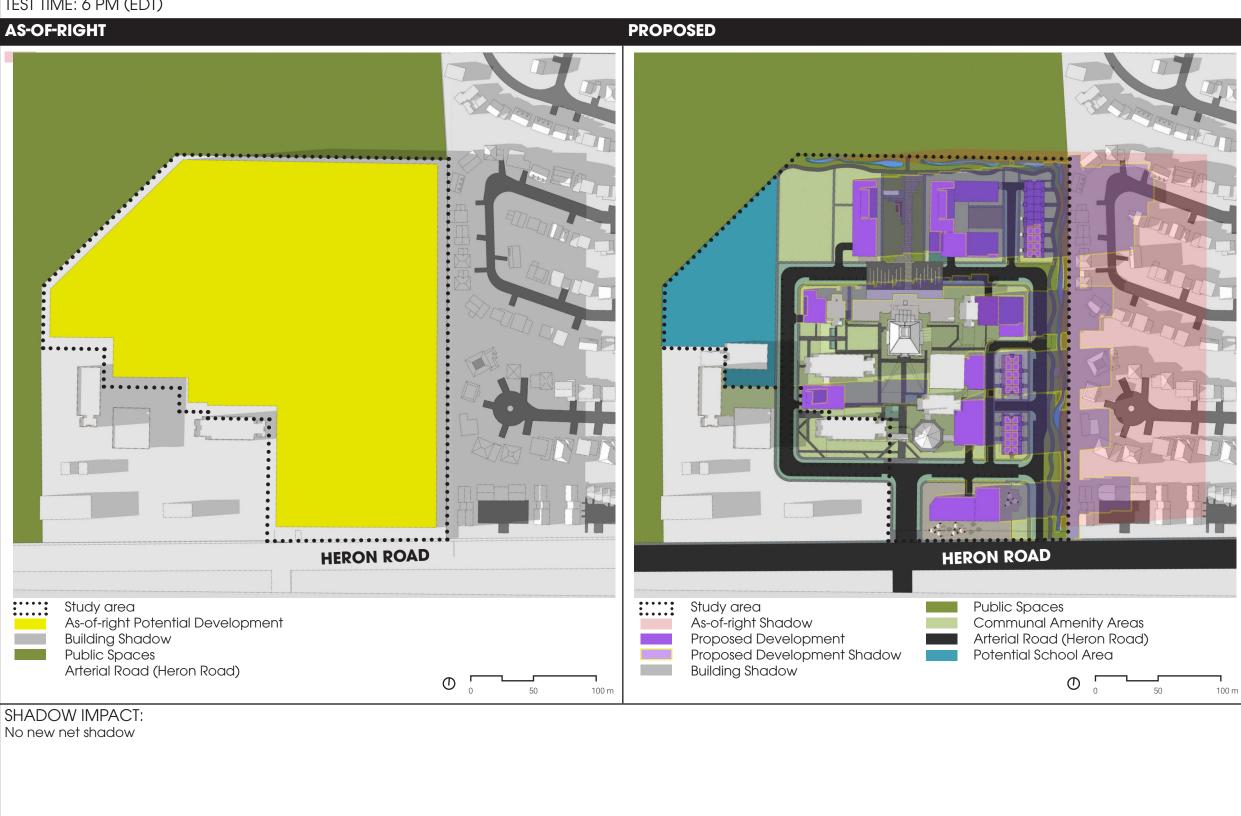

#### TEST DATE: SEPTEMBER 21

TEST TIME: 6 PM (EDT)

1495 HERON ROAD

45.379778, -75.652738

1495 HERON ROAD

45.379778, -75.652738

TEST DATE: JUNE 21

TEST TIME: 6 PM (EDT)

1495 HERON ROAD

45.379778, -75.652738

TEST DATE: JUNE 21

TEST TIME: 8 PM (EDT)