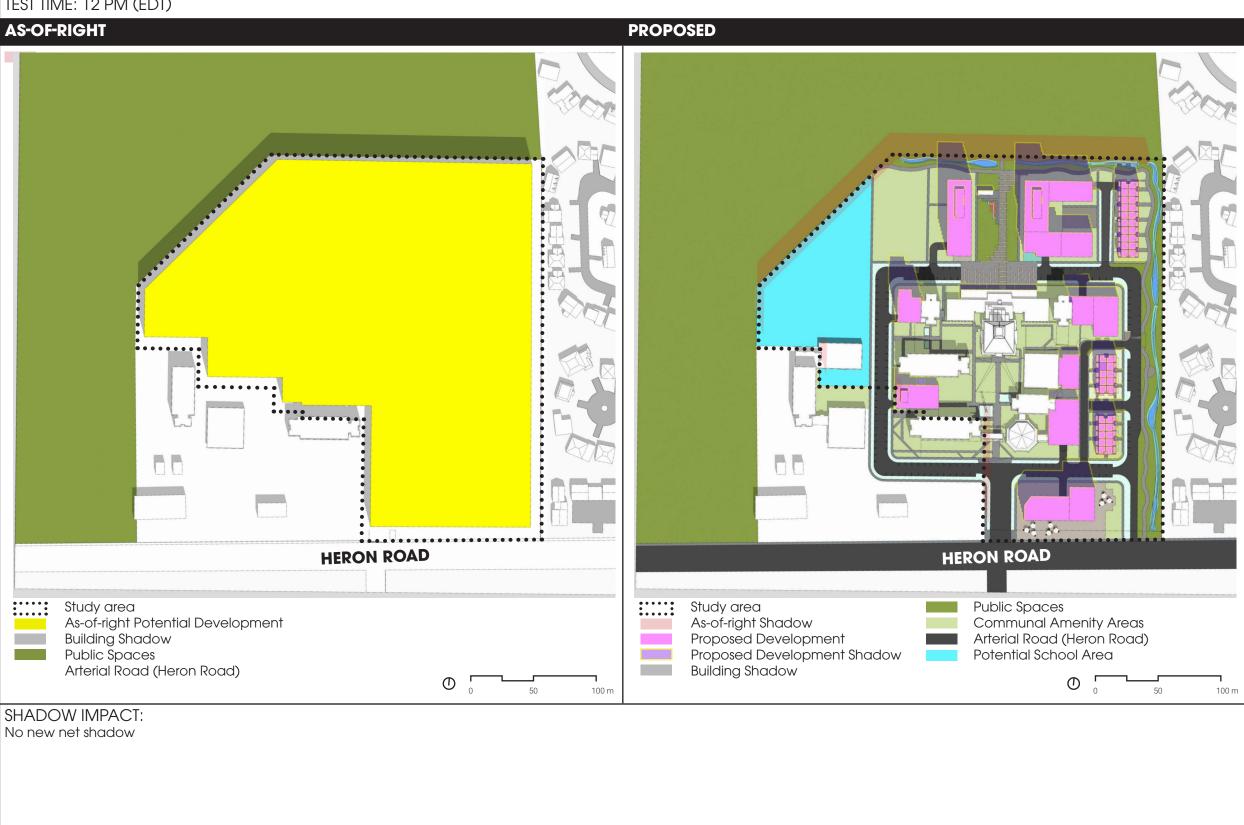

1495 HERON ROAD 45.379778, -75.652738

TEST DATE: **SEPTEMBER 21** 

TEST TIME: 12 PM (EDT)

1495 HERON ROAD 45.379778, -75.652738

#### SHADOW IMPACT:

- Narrow in size
- Reach in a communal amenity area (Marie-Curie Public Elementary School school yard)

1495 HERON ROAD

45.379778, -75.652738

TEST DATE: JUNE 21

TEST TIME: 12 PM (EDT)

1495 HERON ROAD