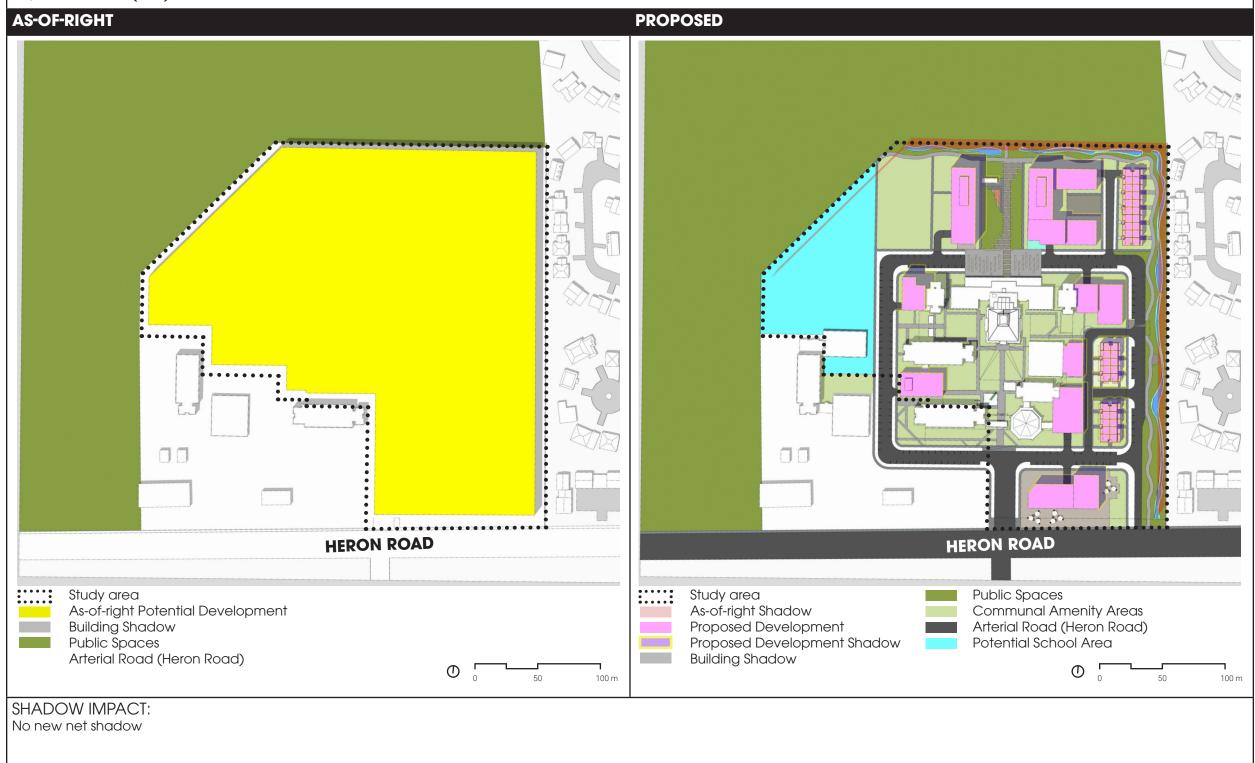

Road) Public Spaces Proposed Development Shadow Potential School Area Arterial Road (Heron Road) **Building Shadow** New Net Shadow

#### SHADOW IMPACT:

- Narrow in size
- Reach in a public space (Parkland)

1495 HERON ROAD

45.379778, -75.652738

TEST DATE: JUNE 21

TEST TIME: 8 AM (EDT)



#### SHADOW IMPACT:

- Narrow in size
- Reach in a communal amenity area (Marie-Curie Public Elementary School school yard)

1495 HERON ROAD

45.379778, -75.652738

TEST DATE: JUNE 21

TEST TIME: 10 AM (EDT)



#### SHADOW IMPACT:

- Narrow in size
- Reach in a communal amenity area (Marie-Curie Public Elementary School school yard)

1495 HERON ROAD

45.379778, -75.652738

TEST DATE: JUNE 21

TEST TIME: 12 PM (EDT)



1495 HERON ROAD

45.379778, -75.652738

TEST DATE: JUNE 21

TEST TIME: 2 PM (EDT)



1495 HERON ROAD

45.379778, -75.652738

TEST DATE: JUNE 21

TEST TIME: 4 PM (EDT)



No new net shadow

1495 HERON ROAD

45.379778, -75.652738

TEST DATE: JUNE 21

TEST TIME: 6 PM (EDT)



1495 HERON ROAD

45.379778, -75.652738

TEST DATE: JUNE 21

TEST TIME: 8 PM (EDT)