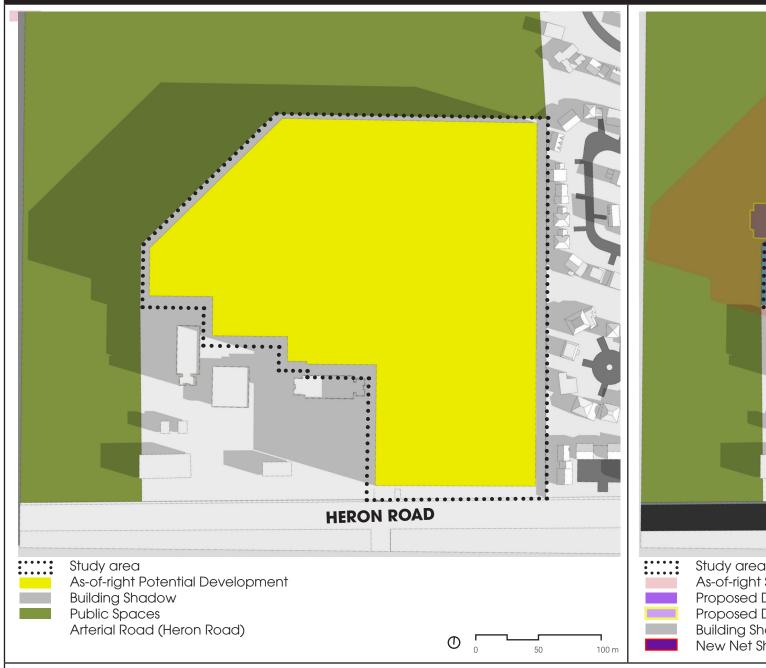

# **AS-OF-RIGHT PROPOSED HERON ROAD HERON ROAD** Study area Public Spaces Study area As-of-right Potential Development As-of-right Shadow Communal Amenity Areas Building Shadow Proposed Development Arterial Road (Heron Road) Public Spaces Proposed Development Shadow Potential School Area Arterial Road (Heron Road) **Building Shadow** New Net Shadow 100 m