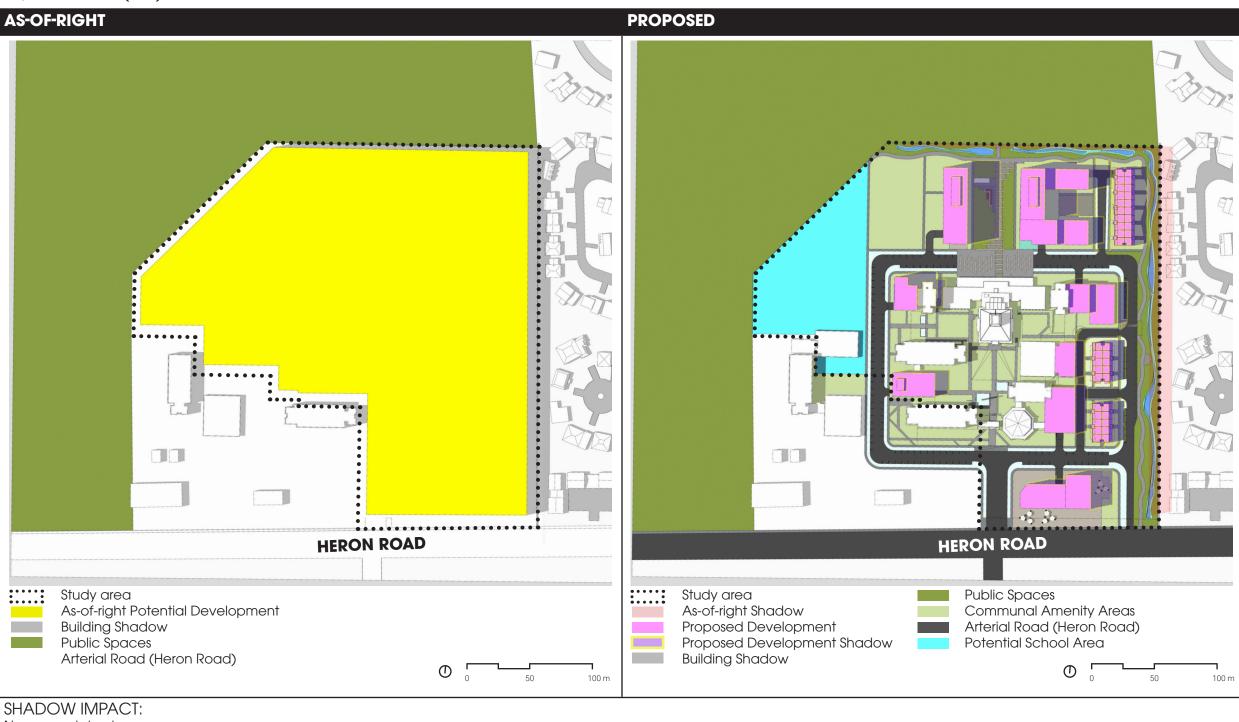

(Heron Road) **Building Shadow** New Net Shadow

#### SHADOW IMPACT:

- Narrow in size
- Reach in a public space (Parkland)

1495 HERON ROAD

45.379778, -75.652738

TEST DATE: JUNE 21

TEST TIME: 8 AM (EDT)



#### SHADOW IMPACT:

- Narrow in size
- Reach in a communal amenity area (Marie-Curie Public Elementary School school yard)

1495 HERON ROAD

45.379778, -75.652738

TEST DATE: JUNE 21

TEST TIME: 10 AM (EDT)



#### SHADOW IMPACT:

- Narrow in size
- Reach in a communal amenity area (Marie-Curie Public Elementary School school yard)

1495 HERON ROAD

45.379778, -75.652738

TEST DATE: JUNE 21

TEST TIME: 12 PM (EDT)



1495 HERON ROAD

45.379778, -75.652738

TEST DATE: JUNE 21

TEST TIME: 2 PM (EDT)



1495 HERON ROAD

45.379778, -75.652738

TEST DATE: JUNE 21

TEST TIME: 4 PM (EDT)



No new net shadow

1495 HERON ROAD

45.379778, -75.652738

TEST DATE: JUNE 21

TEST TIME: 6 PM (EDT)



1495 HERON ROAD

45.379778, -75.652738

TEST DATE: JUNE 21

TEST TIME: 8 PM (EDT)