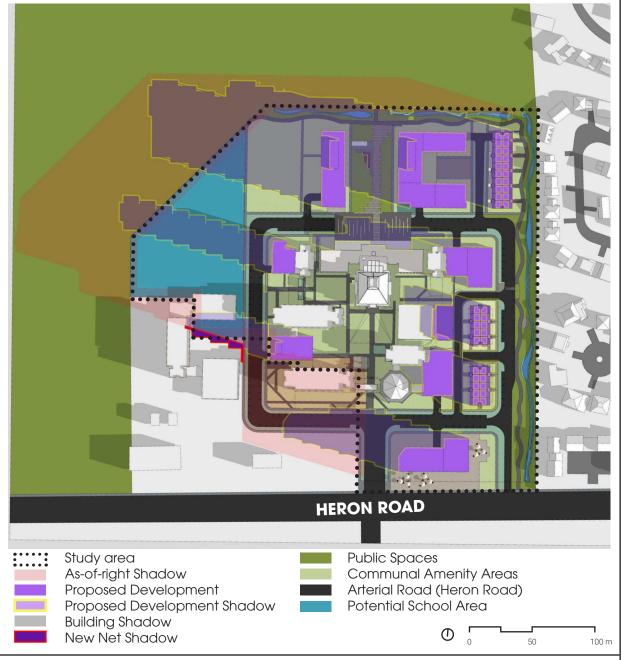

# **AS-OF-RIGHT PROPOSED** HERON ROAD **HERON ROAD** Study area Public Spaces Study area As-of-right Potential Development As-of-right Shadow Communal Amenity Areas Building Shadow Proposed Development Arterial Road (Heron Road) Public Spaces Proposed Development Shadow Potential School Area Arterial Road (Heron Road) **Building Shadow** New Net Shadow 100 m