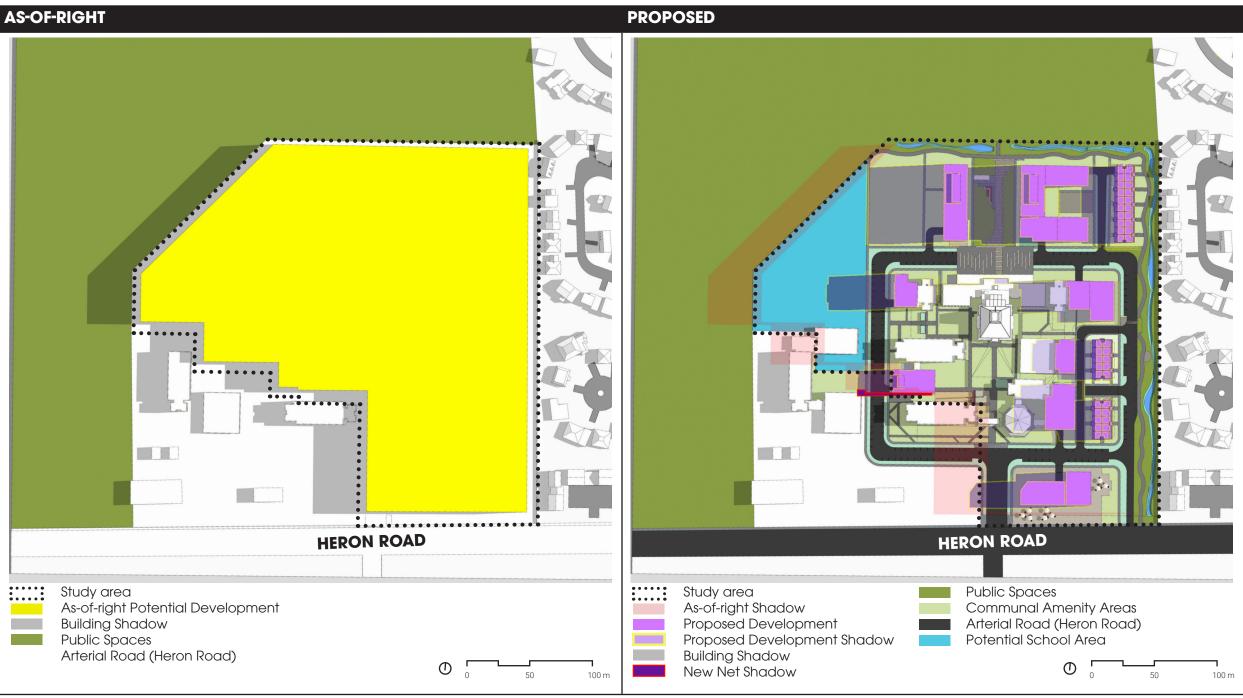

#### TEST DATE: **SEPTEMBER 21**

1495 HERON ROAD

45.379778, -75.652738

#### SHADOW IMPACT:

- Narrow in size
- Reach in a public space (Parkland)

1495 HERON ROAD

45.379778, -75.652738