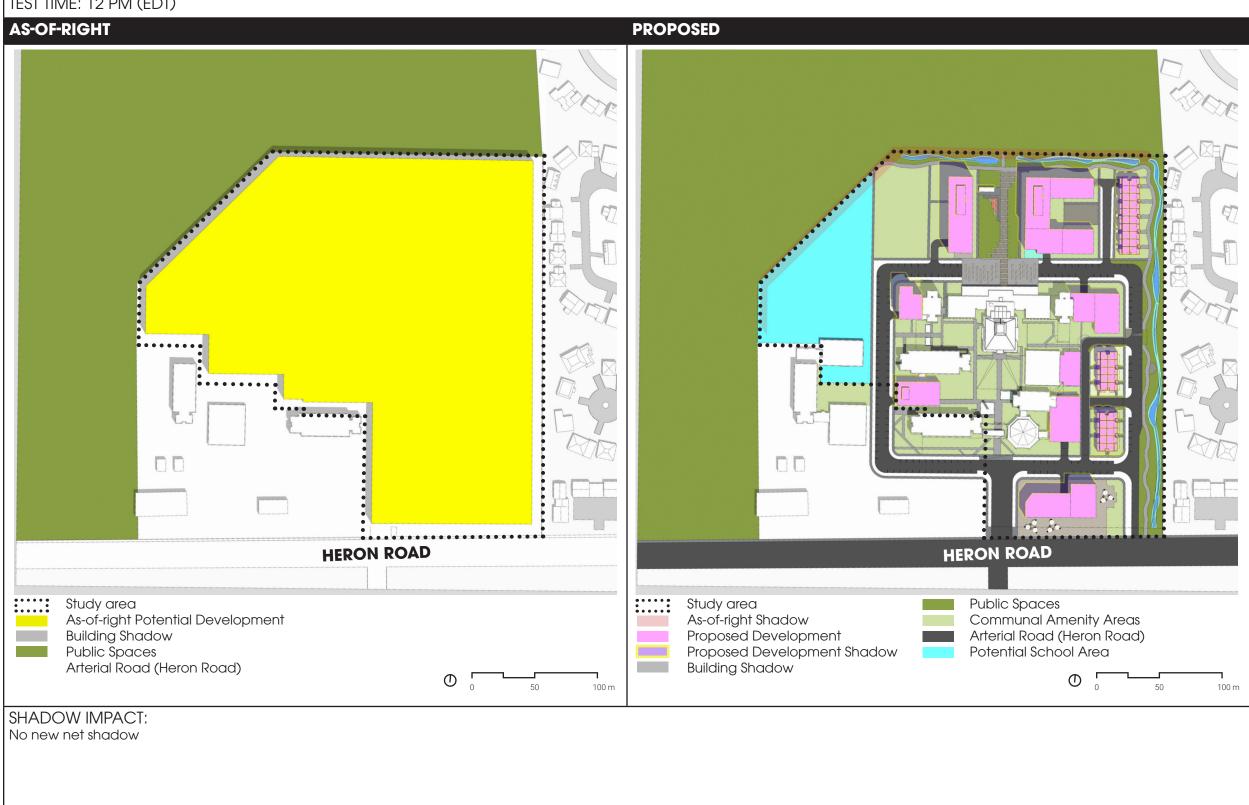

1495 HERON ROAD 45.379778, -75.652738

TEST DATE: **SEPTEMBER 21** 

TEST TIME: 12 PM (EDT)

1495 HERON ROAD 45.379778, -75.652738