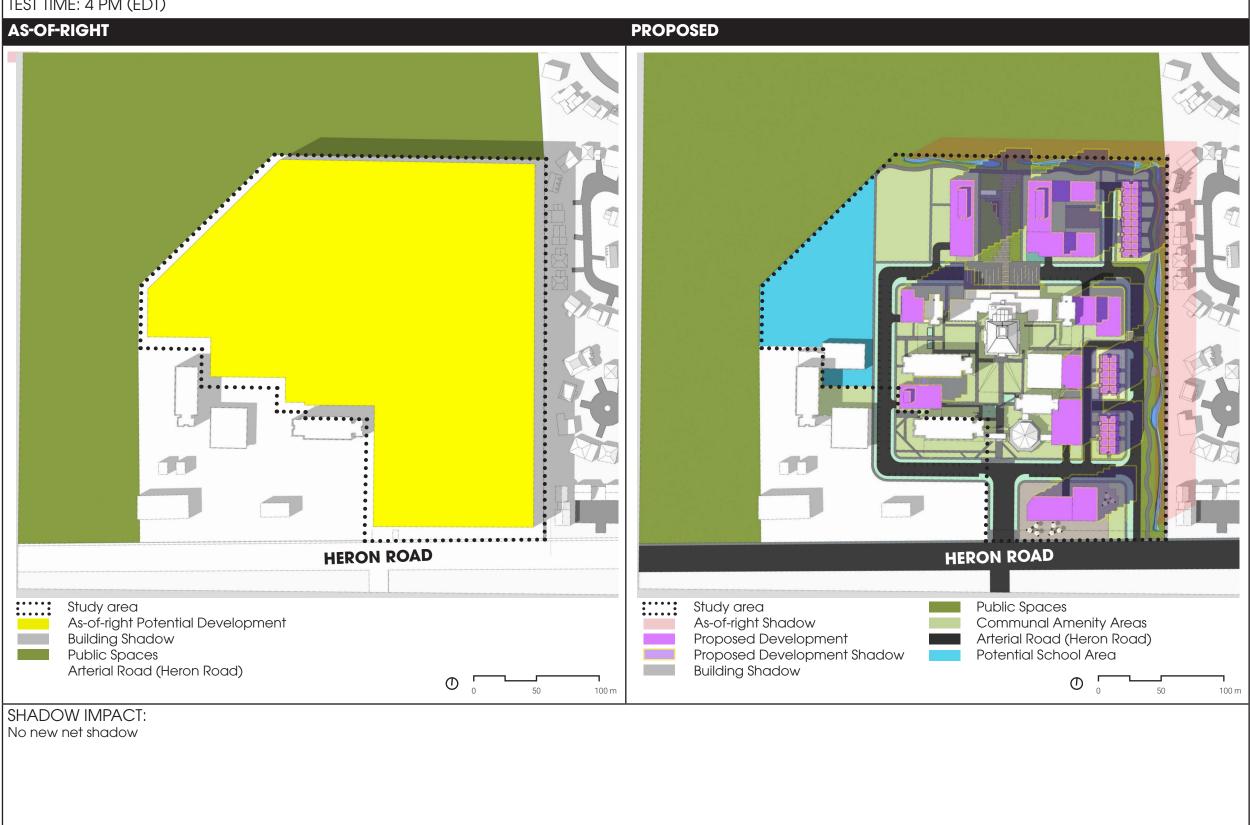

#### TEST DATE: **SEPTEMBER 21**

TEST TIME: 4 PM (EDT)

1495 HERON ROAD 45.379778, -75.652738

45.379778, -75.652738

TEST DATE: JUNE 21

TEST TIME: 2 PM (EDT)

1495 HERON ROAD

45.379778, -75.652738

TEST DATE: JUNE 21

TEST TIME: 4 PM (EDT)

No new net shadow