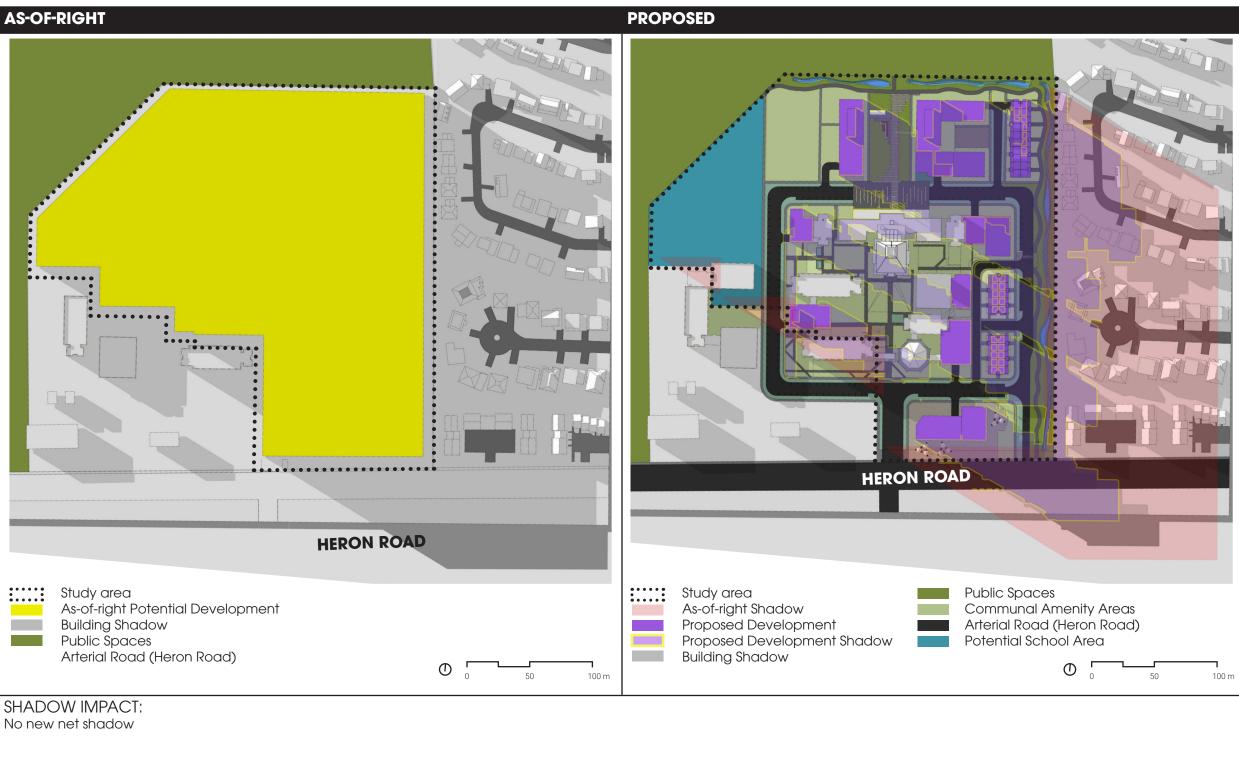

#### TEST DATE: SEPTEMBER 21

TEST TIME: 6 PM (EDT)

1495 HERON ROAD

45.379778, -75.652738