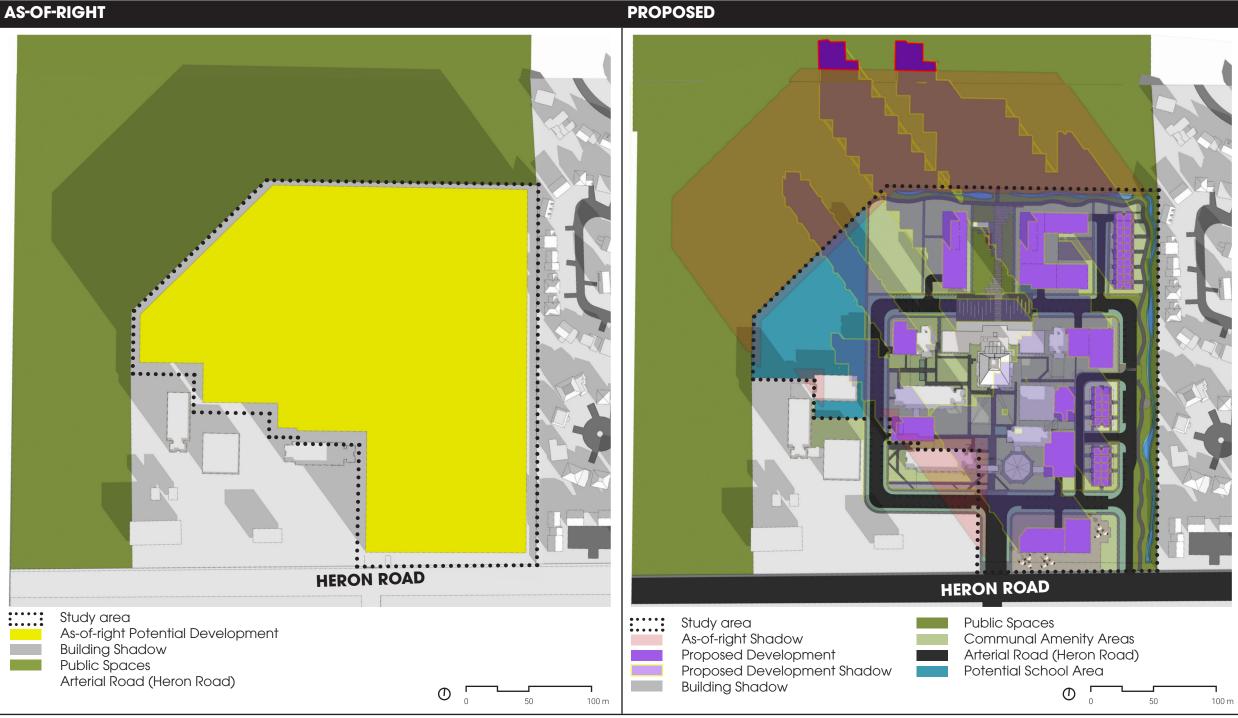

#### TEST DATE: SEPTEMBER 21

TEST TIME: 8 AM (EDT)

#### SHADOW IMPACT:

- Narrow in size
- Reach in a communal amenity area (Marie-Curie Public Elementary School school yard)

1495 HERON ROAD 45.379778, -75.652738

TEST DATE: **SEPTEMBER 21** 

TEST TIME: 10 AM (EDT)