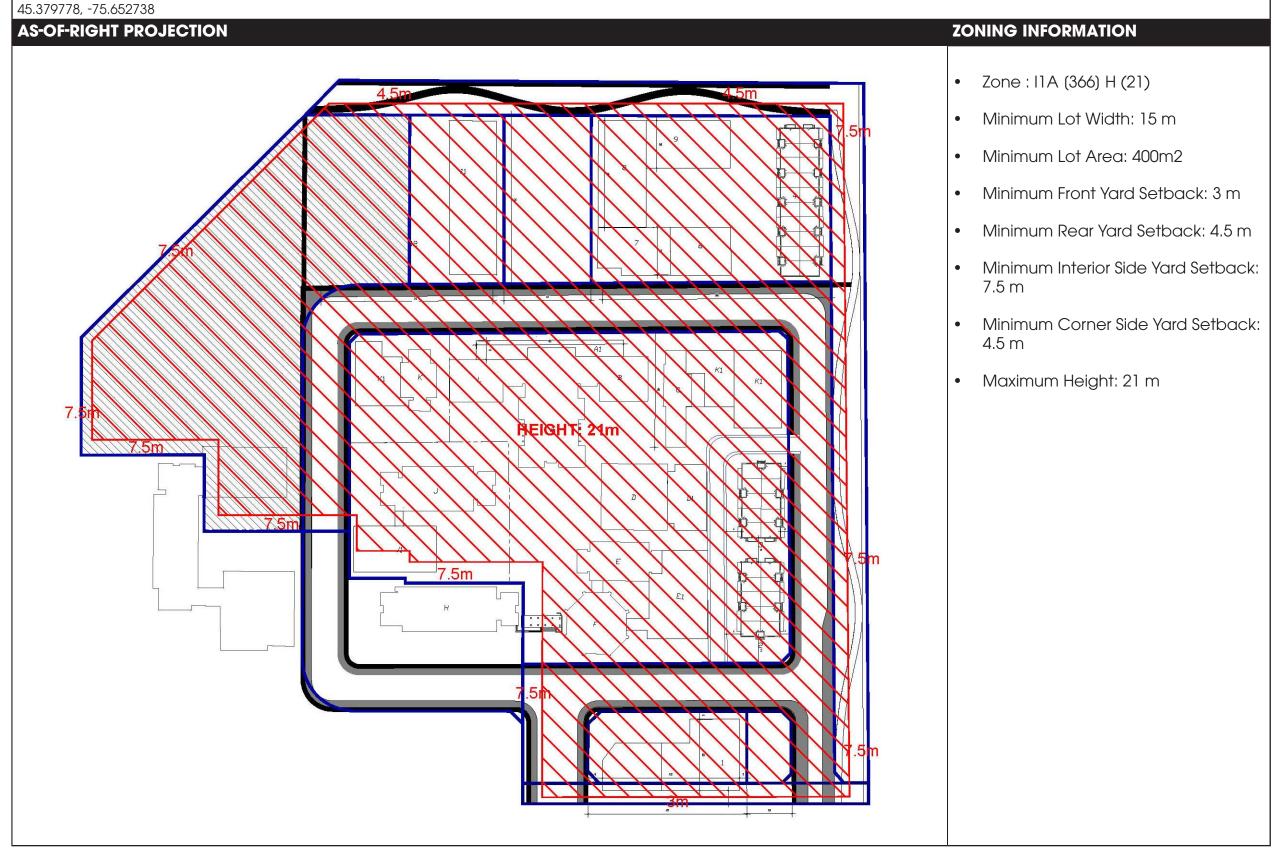

# **SHADOW** ANALYSIS

MAY 2023

1495 HERON ROAD

1495 HERON ROAD

45.379778, -75.652738