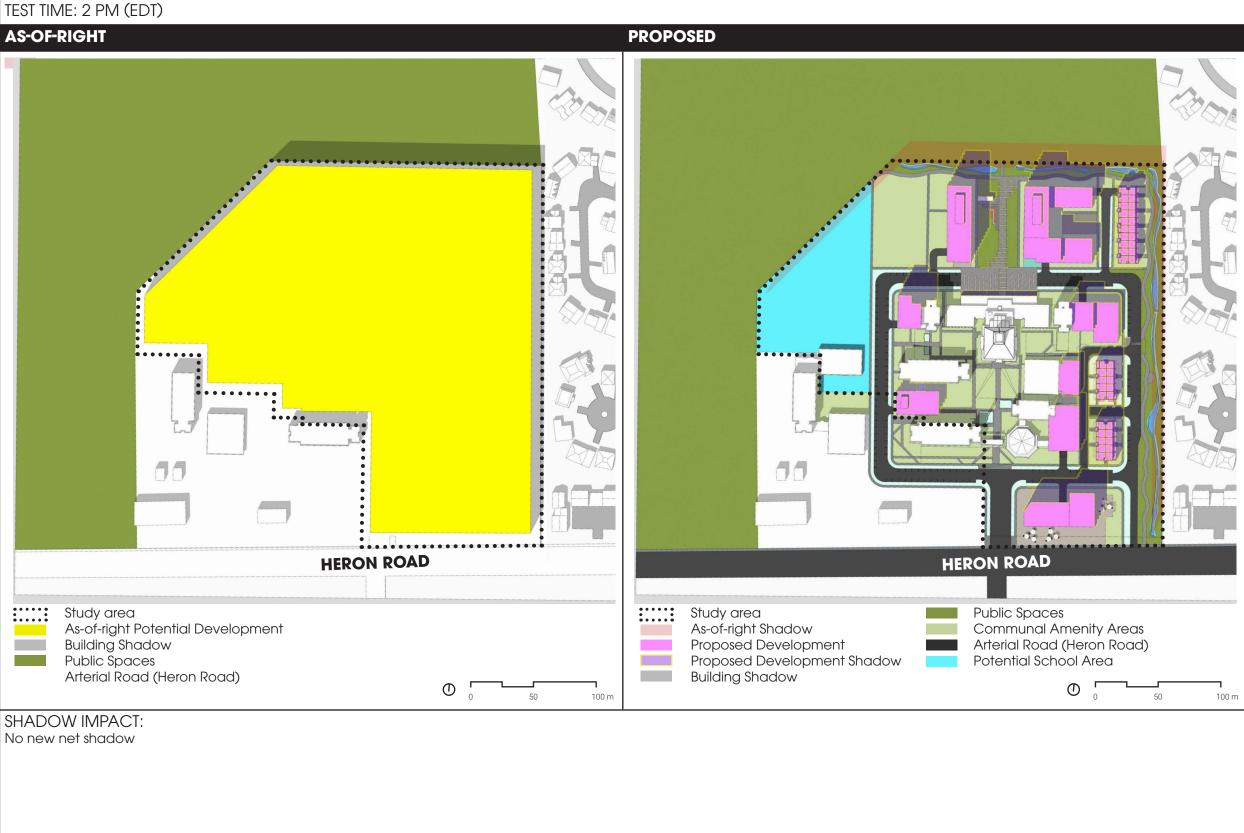

45.379778, -75.652738

TEST DATE: JUNE 21

TEST TIME: 2 PM (EDT)

1495 HERON ROAD

45.379778, -75.652738

TEST DATE: JUNE 21

TEST TIME: 4 PM (EDT)

No new net shadow