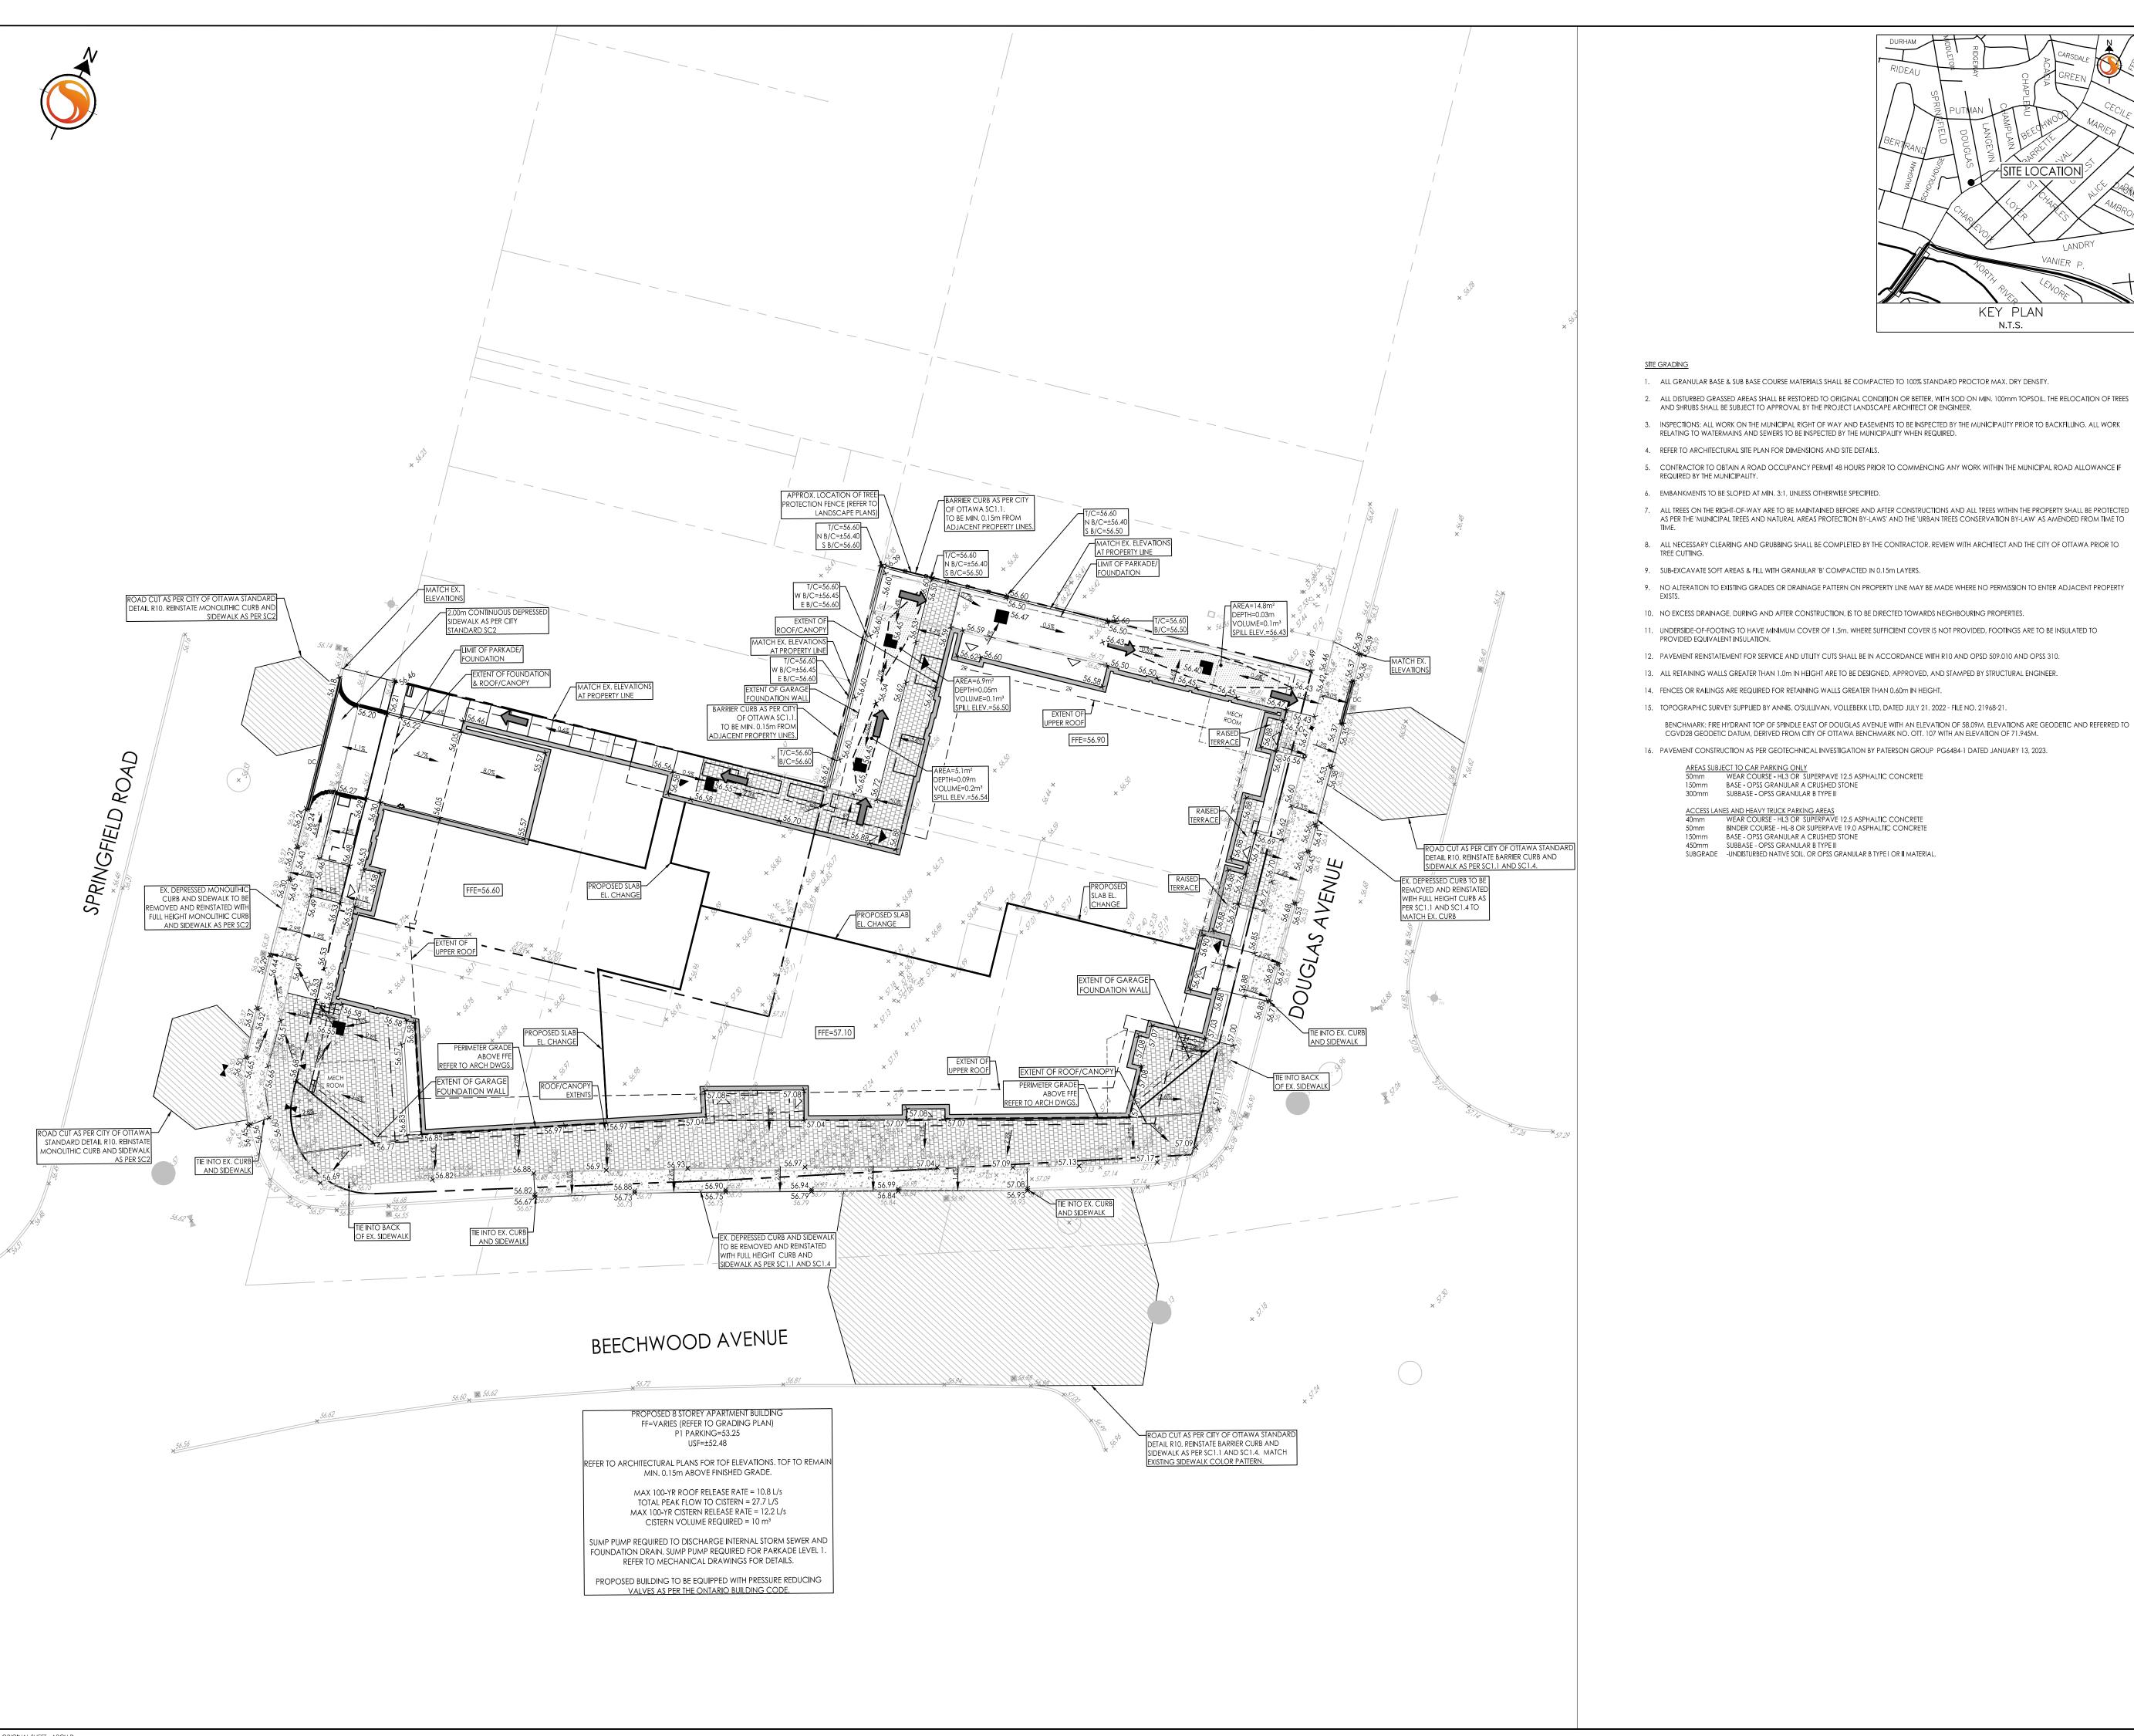

ORIGINAL GROUND ELEVATION PROPOSED ELEVATION PROPOSED LOT CORNER ELEVATION EXISTING ELEVATION AT LOT CORNER FLOW DIRECTION AND GRADE FFE=100.00 FINISHED FIRST FLOOR ELEVATION UNDERSIDE OF FOOTING ELEVATION NUMBER OF RISERS TERRACING 3:1 SLOPE MAXIMUM (UNLESS OTHERWISE SHOWN) DIRECTION OF OVERLAND FLOW PROPOSED VALVE BOX PROPOSED VALVE CHAMBER PROPOSED FIRE HYDRANT PROPOSED SANITARY SEWER MANHOLE PROPOSED STORM SEWER MANHOLE PROPOSED CATCHBASIN MANHOLE PROPOSED CATCHBASIN PROPOSED DEPRESSED CURB LOCATION PROPOSED BARRIER CURB 1. <del>---</del>, <del>----</del> -<del>---</del>-MAX EMERGENCY PONDING LIMITS

— — — — — OVERLAND SPILL LOCATION

TWSI LOCATION AS PER CITY STD

| 2 REVISED PER CITY COMMENTS |                        | WJ | DT    | 24.05.27 |          |
|-----------------------------|------------------------|----|-------|----------|----------|
| 1                           | ISSUED FOR REVIEW      |    | TM    | DT       | 23.06.12 |
| Revision                    |                        | Ву | Appd. | YY.MM.DD |          |
|                             |                        |    |       |          |          |
|                             |                        |    |       |          |          |
| File                        | Name: 160401786 DB.dwg | TM | KK    | TM       | 23.03.15 |

Permit-Seal

Client/Project Project1 Studio

47 BEECHWOOD AVENUE

OTTAWA, ONTARIO, CANADA

GRADING PLAN

GP-

Project No. Scale ₀ 1604001786 Drawing No. Sheet Revision

PLAN # 19043