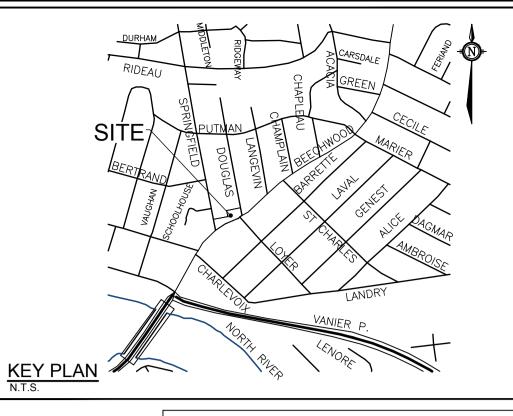

## LEGEND

EXISTING TREE TO REMAIN. SYMBOL SIZE REFLECTS CRZ

EXISTING TREE TO REMOVE, SYMBOL SIZE REFLECTS CRZ

TREE PROTECTION FENCE

#### TREE PROTECTION

Implement the following protection measures for retained trees, both on site and on adjacent sites, prior to any work activity, including tree removal. Maintain tree protection fence in place and in good condition for the duration of site works:

- 1. The Landscape Architect or Certified Arborist is to determine the location of the tree protection fencing and detail it on any associated plans for the site (e.g. tree conservation report, tree disclosure report, etc.).
- 2. Under the guidance of a Landscape Architect or Certified Arborist, erect a fence at the critical root zone (CRZ) of trees. Diameter at breast height (DBH) is the trunk diameter measured at 1.3m height on the tree trunk. The CRZ is calculated as DBH x 10. Refer to the Tree Protection Fence
- 3. Refer to the Tree Protection Plan for fence location. City Forestry Staff are to approve both the plan and the installed fence prior to work commencement.
- 4. Do not place any material or equipment within 2m of the CRZ of any tree, including outhouses.
- Do not attach any signs, notices, or posters to any tree. 6. Do not disturb, raise, or lower the existing grade within the
- CRZ without approval. 7. Only tunnel or bore when digging within the CRZ of a tree. Hand work only where required within the CRZ; absolutely no machinery permitted
- 8. Do not damage the root system, trunk, or branches, or any
- 9. Do not extend hard surface or significantly change landscaping.
- 10. Ensure that exhaust fumes from all equipment are directed away from any tree canopy.
- 11. When trees marked for removal overlap with the CRZ of trees marked for preservation: cut roots at the edge of the CRZ and grind down stumps after tree removals, do not pull out stumps. Ensure there is not root pulling or disturbance of the ground within the CRZ.
- 12. Prior to work taking place, notify and consult the Landscape Architect and City Forestry Staff if roots must be cut. Roots 20mm or larger should be cut at right angles with clean, sharp horticultural tools without tearing, crushing, or pulling. Refer to City of Ottawa Specification S.P. F-8011 Tree Protection, Excavation of Root Zone.
- 13. If damaged or objectionable branches are observed, consult the Landscape Architect, before any work is conducted. Do not prune leaders. Do not prune more than 1/4 of crown. 14. Set up a water and fertilizing program, if trees are being
- affected by site works, to the satisfaction of the Landscape 15. The Landscape Architect is to prescribe mitigation measures if the protected fenced area must be reduced to facilitate
- construction. Measures may include the placement of plywood, wood chips, or steel plating over the roots for protection. City Forestry Staff are to approve said measures prior to fence movement.
- 16. City of Ottawa By-law: Protects municipal trees and municipal natural areas in the City of Ottawa and trees on private property in the urban area of the City of Ottawa (2020-340).

#### OWNER 2317916 ONT INC. 2081 MERIVALE ROAD OTTAWA, ON, K2G 1G9

ARCHITECT PROJECT 1 STUDIO 260 ST. PATRICK ST., SUITE 300

OTTAWA, ON, K1N 5K5 PLANNER

NOVATECH 240 MICHAEL COWPLAND DRIVE, SUITE 200 OTTAWA, ON, K2M 1P6

LANDSCAPE ARCHITECT NOVATECH 240 MICHAEL COWPLAND DRIVE, SUITE 200 OTTAWA, ON, K2M 1P6

CIVIL ENGINEER

STANTEC 300 - 1331 CLYDE AVENUE OTTAWA, ON, K2C 3G4

SURVEYOR

ANNIS O'SULLIVAN VOLLEBEKK LTD. 14 CONCOURSE GATE, SUITE 500 OTTAWA, ON, K2E 7S6