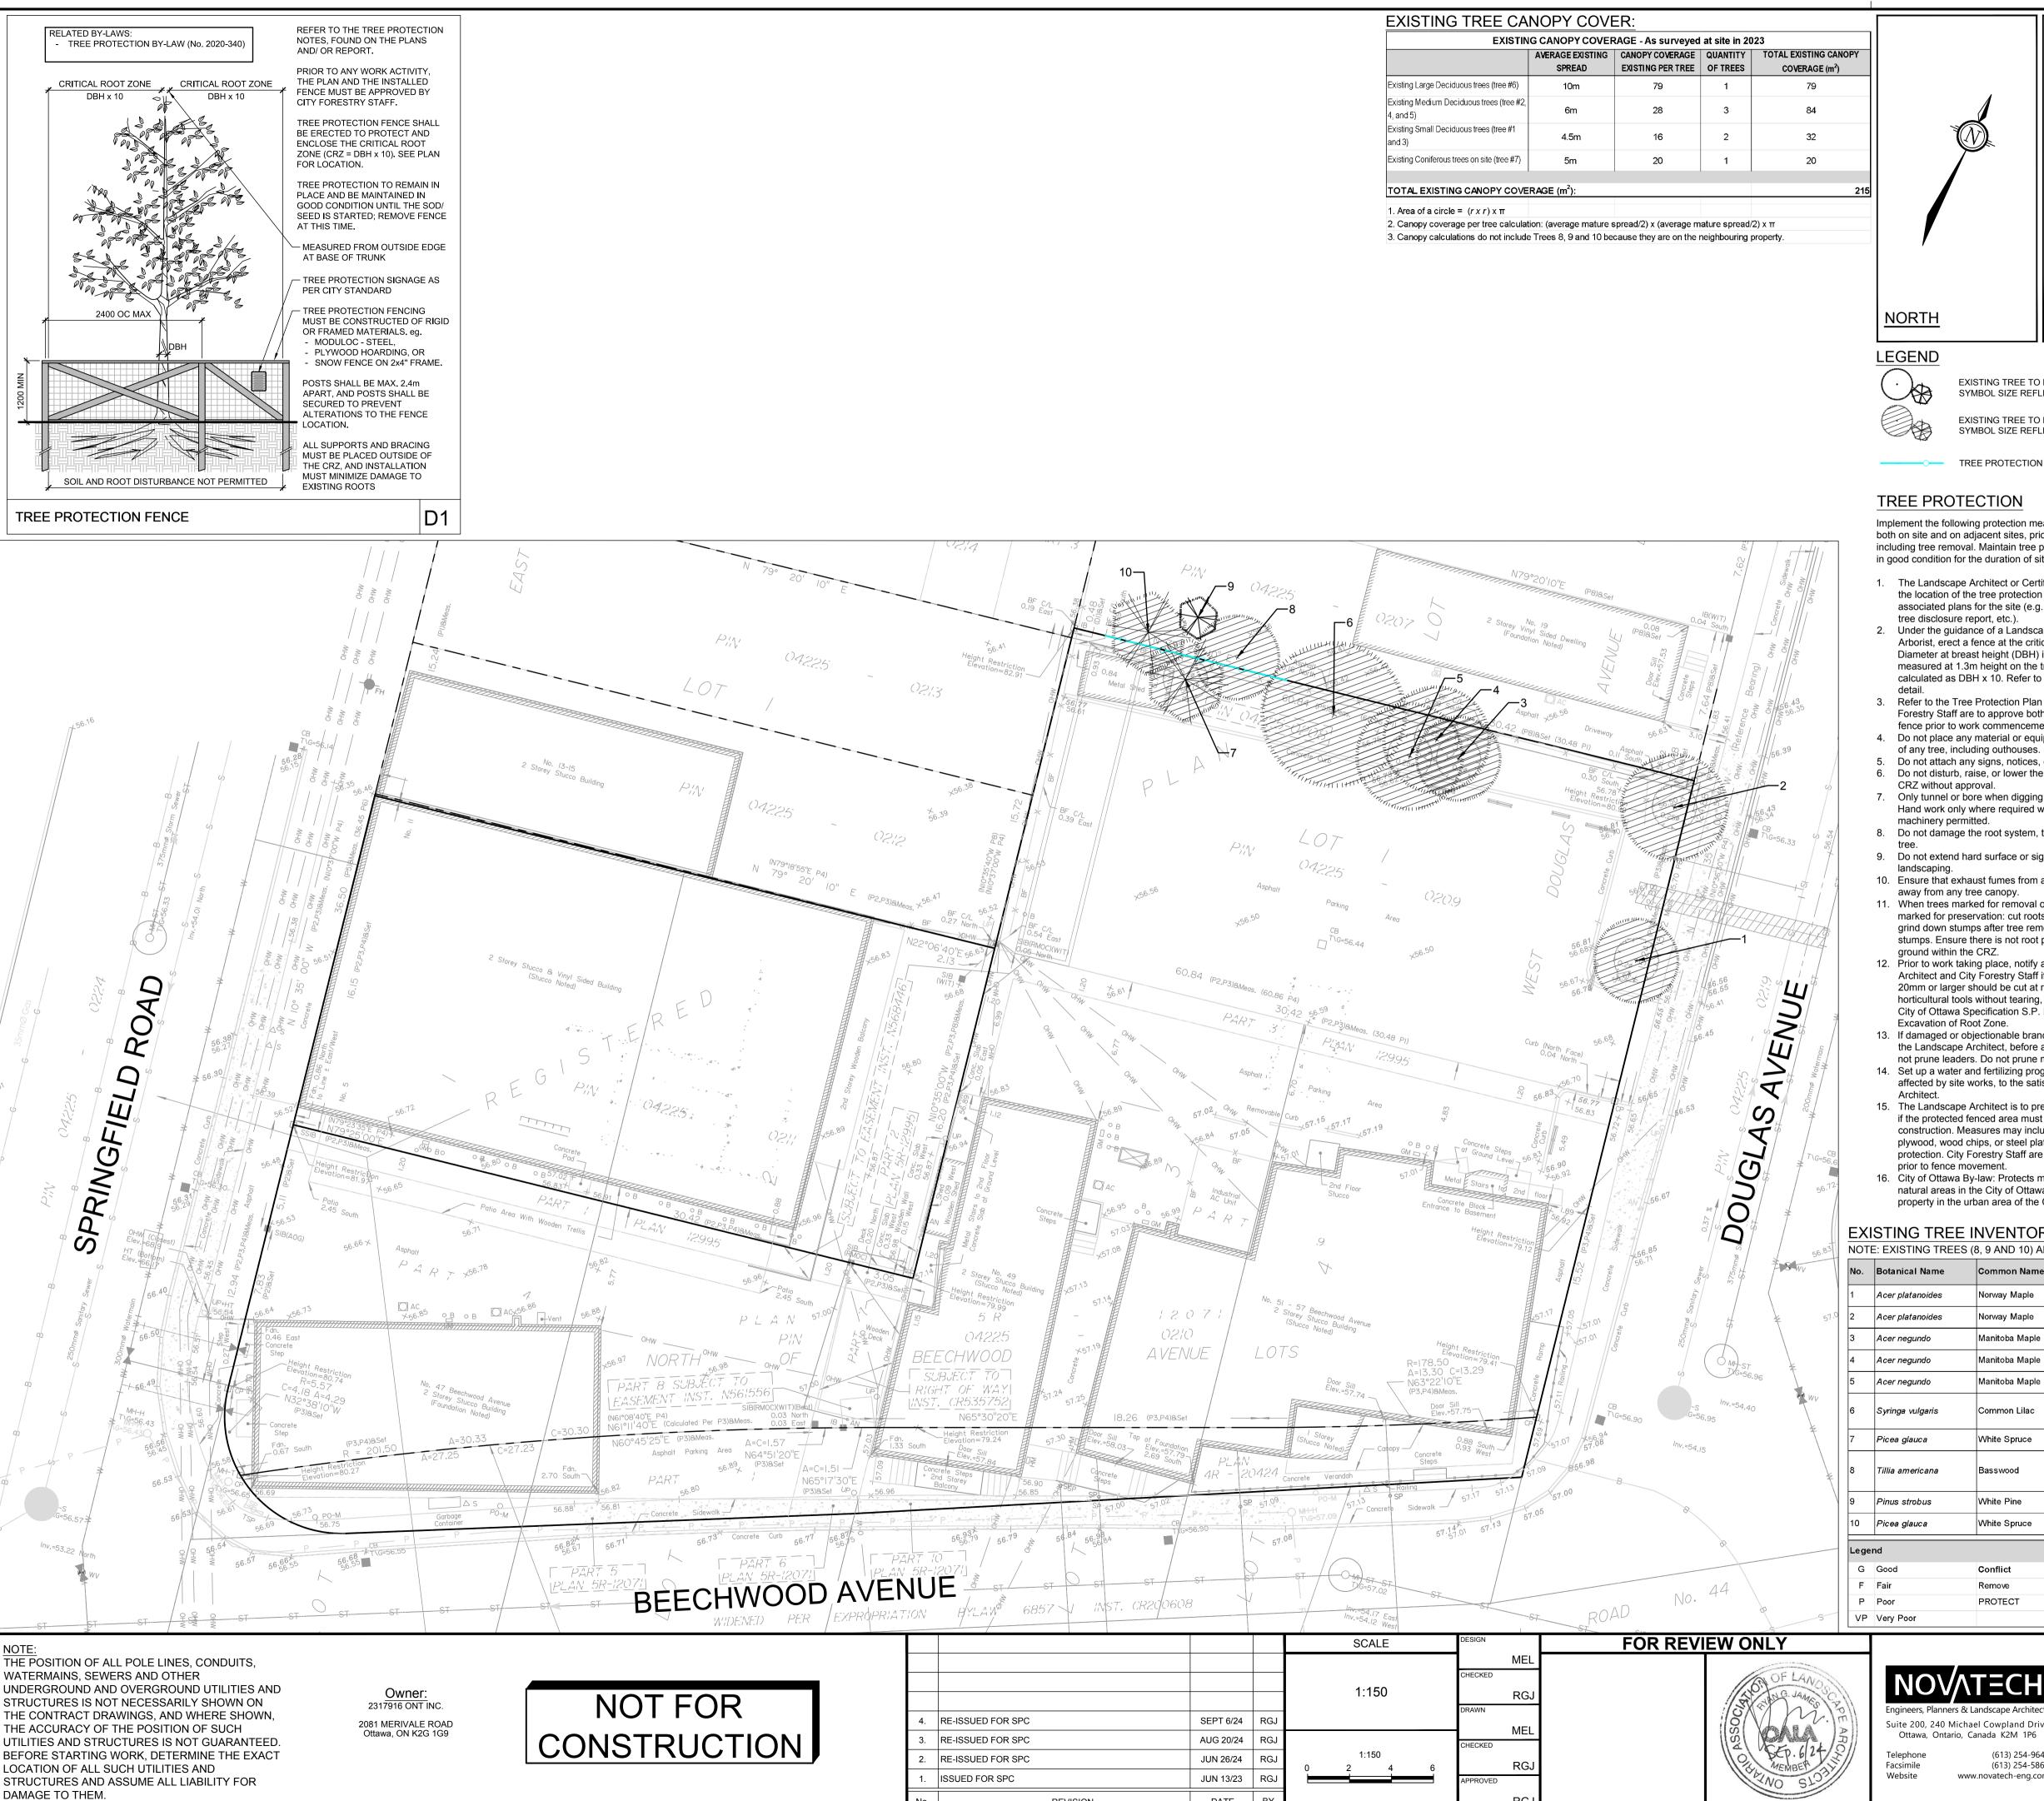

## LEGEND

EXISTING TREE TO REMAIN. SYMBOL SIZE REFLECTS CRZ

EXISTING TREE TO REMOVE, SYMBOL SIZE REFLECTS CRZ

TREE PROTECTION FENCE

#### TREE PROTECTION

Implement the following protection measures for retained trees, both on site and on adjacent sites, prior to any work activity, including tree removal. Maintain tree protection fence in place and in good condition for the duration of site works:

- 1. The Landscape Architect or Certified Arborist is to determine the location of the tree protection fencing and detail it on any associated plans for the site (e.g. tree conservation report, tree disclosure report, etc.).
- 2. Under the guidance of a Landscape Architect or Certified Arborist, erect a fence at the critical root zone (CRZ) of trees. Diameter at breast height (DBH) is the trunk diameter measured at 1.3m height on the tree trunk. The CRZ is calculated as DBH x 10. Refer to the Tree Protection Fence
- 3. Refer to the Tree Protection Plan for fence location. City Forestry Staff are to approve both the plan and the installed fence prior to work commencement.
- 4. Do not place any material or equipment within 2m of the CRZ of any tree, including outhouses.
- Do not attach any signs, notices, or posters to any tree. 6. Do not disturb, raise, or lower the existing grade within the
- CRZ without approval. 7. Only tunnel or bore when digging within the CRZ of a tree. Hand work only where required within the CRZ; absolutely no machinery permitted
- 8. Do not damage the root system, trunk, or branches, or any
- 9. Do not extend hard surface or significantly change landscaping.
- 10. Ensure that exhaust fumes from all equipment are directed away from any tree canopy.
- 11. When trees marked for removal overlap with the CRZ of trees marked for preservation: cut roots at the edge of the CRZ and grind down stumps after tree removals, do not pull out stumps. Ensure there is not root pulling or disturbance of the ground within the CRZ.
- 12. Prior to work taking place, notify and consult the Landscape Architect and City Forestry Staff if roots must be cut. Roots 20mm or larger should be cut at right angles with clean, sharp horticultural tools without tearing, crushing, or pulling. Refer to City of Ottawa Specification S.P. F-8011 Tree Protection, Excavation of Root Zone.
- 13. If damaged or objectionable branches are observed, consult the Landscape Architect, before any work is conducted. Do not prune leaders. Do not prune more than 1/4 of crown. 14. Set up a water and fertilizing program, if trees are being
- affected by site works, to the satisfaction of the Landscape 15. The Landscape Architect is to prescribe mitigation measures if the protected fenced area must be reduced to facilitate
- construction. Measures may include the placement of plywood, wood chips, or steel plating over the roots for protection. City Forestry Staff are to approve said measures prior to fence movement.
- 16. City of Ottawa By-law: Protects municipal trees and municipal natural areas in the City of Ottawa and trees on private property in the urban area of the City of Ottawa (2020-340).

# **EXISTING TREE INVENTORY:**

NOTE: EXISTING TREES (8, 9 AND 10) ARE OUTSIDE THE PROPERTY LINE. TREE LOCATIONS ARE SCHEMATIC ONLY.

DBH (cm) CRZ (m) Condition Owner Remarks

|                  |                                                                                                                             | (s,                                                                                                                                                                                                                         | · · · · · · · · · · · · · · · · · · ·                                                                                                                                                                                                                                         | Contantion                                                                                                                                                                                                                                                                                                                                                                                                                                                                                                                                                                                                                                                   | •                                                                                                                                                                                                                                                                                                                                                                                                                                                                                                                                                                                                                                                                                                                                                       |                                                                                                                                                                                                                                                                                                                                                                                         | 11000111111                                                                                                                                                                                                                                                                                                                                                                                                                                                                                                                                                                                                                                                                                                                                                                                                                                                                                                                                                                                                                                                                                                                                                                                                                                     |
|------------------|-----------------------------------------------------------------------------------------------------------------------------|-----------------------------------------------------------------------------------------------------------------------------------------------------------------------------------------------------------------------------|-------------------------------------------------------------------------------------------------------------------------------------------------------------------------------------------------------------------------------------------------------------------------------|--------------------------------------------------------------------------------------------------------------------------------------------------------------------------------------------------------------------------------------------------------------------------------------------------------------------------------------------------------------------------------------------------------------------------------------------------------------------------------------------------------------------------------------------------------------------------------------------------------------------------------------------------------------|---------------------------------------------------------------------------------------------------------------------------------------------------------------------------------------------------------------------------------------------------------------------------------------------------------------------------------------------------------------------------------------------------------------------------------------------------------------------------------------------------------------------------------------------------------------------------------------------------------------------------------------------------------------------------------------------------------------------------------------------------------|-----------------------------------------------------------------------------------------------------------------------------------------------------------------------------------------------------------------------------------------------------------------------------------------------------------------------------------------------------------------------------------------|-------------------------------------------------------------------------------------------------------------------------------------------------------------------------------------------------------------------------------------------------------------------------------------------------------------------------------------------------------------------------------------------------------------------------------------------------------------------------------------------------------------------------------------------------------------------------------------------------------------------------------------------------------------------------------------------------------------------------------------------------------------------------------------------------------------------------------------------------------------------------------------------------------------------------------------------------------------------------------------------------------------------------------------------------------------------------------------------------------------------------------------------------------------------------------------------------------------------------------------------------|
| Acer platanoides | Norway Maple                                                                                                                | 23.0                                                                                                                                                                                                                        | 2.30                                                                                                                                                                                                                                                                          | F                                                                                                                                                                                                                                                                                                                                                                                                                                                                                                                                                                                                                                                            | Client                                                                                                                                                                                                                                                                                                                                                                                                                                                                                                                                                                                                                                                                                                                                                  | Conflict                                                                                                                                                                                                                                                                                                                                                                                | Remove                                                                                                                                                                                                                                                                                                                                                                                                                                                                                                                                                                                                                                                                                                                                                                                                                                                                                                                                                                                                                                                                                                                                                                                                                                          |
| Acer platanoides | Norway Maple                                                                                                                | 25.0                                                                                                                                                                                                                        | 2.50                                                                                                                                                                                                                                                                          | F                                                                                                                                                                                                                                                                                                                                                                                                                                                                                                                                                                                                                                                            | Client                                                                                                                                                                                                                                                                                                                                                                                                                                                                                                                                                                                                                                                                                                                                                  | Conflict                                                                                                                                                                                                                                                                                                                                                                                | Remove                                                                                                                                                                                                                                                                                                                                                                                                                                                                                                                                                                                                                                                                                                                                                                                                                                                                                                                                                                                                                                                                                                                                                                                                                                          |
| Acer negundo     | Manitoba Maple                                                                                                              | 20.0                                                                                                                                                                                                                        | 2.00                                                                                                                                                                                                                                                                          | F                                                                                                                                                                                                                                                                                                                                                                                                                                                                                                                                                                                                                                                            | Client                                                                                                                                                                                                                                                                                                                                                                                                                                                                                                                                                                                                                                                                                                                                                  | Conflict                                                                                                                                                                                                                                                                                                                                                                                | Remove                                                                                                                                                                                                                                                                                                                                                                                                                                                                                                                                                                                                                                                                                                                                                                                                                                                                                                                                                                                                                                                                                                                                                                                                                                          |
| Acer negundo     | Manitoba Maple                                                                                                              | 25.0                                                                                                                                                                                                                        | 2.50                                                                                                                                                                                                                                                                          | F                                                                                                                                                                                                                                                                                                                                                                                                                                                                                                                                                                                                                                                            | Client                                                                                                                                                                                                                                                                                                                                                                                                                                                                                                                                                                                                                                                                                                                                                  | Conflict                                                                                                                                                                                                                                                                                                                                                                                | Remove                                                                                                                                                                                                                                                                                                                                                                                                                                                                                                                                                                                                                                                                                                                                                                                                                                                                                                                                                                                                                                                                                                                                                                                                                                          |
| Acer negundo     | Manitoba Maple                                                                                                              | 25.0                                                                                                                                                                                                                        | 2.50                                                                                                                                                                                                                                                                          | F                                                                                                                                                                                                                                                                                                                                                                                                                                                                                                                                                                                                                                                            | Client                                                                                                                                                                                                                                                                                                                                                                                                                                                                                                                                                                                                                                                                                                                                                  | Conflict                                                                                                                                                                                                                                                                                                                                                                                | Remove                                                                                                                                                                                                                                                                                                                                                                                                                                                                                                                                                                                                                                                                                                                                                                                                                                                                                                                                                                                                                                                                                                                                                                                                                                          |
| Syringa vulgaris | Common Lilac                                                                                                                | 21.0                                                                                                                                                                                                                        | 2.10                                                                                                                                                                                                                                                                          | Р                                                                                                                                                                                                                                                                                                                                                                                                                                                                                                                                                                                                                                                            | Client                                                                                                                                                                                                                                                                                                                                                                                                                                                                                                                                                                                                                                                                                                                                                  | Conflict - 6 stems - 7cm ea. Dead wood evident, low vigor, suffering lack of light, leaning                                                                                                                                                                                                                                                                                             | Remove                                                                                                                                                                                                                                                                                                                                                                                                                                                                                                                                                                                                                                                                                                                                                                                                                                                                                                                                                                                                                                                                                                                                                                                                                                          |
| Picea glauca     | White Spruce                                                                                                                | 20.0                                                                                                                                                                                                                        | 2.00                                                                                                                                                                                                                                                                          | F                                                                                                                                                                                                                                                                                                                                                                                                                                                                                                                                                                                                                                                            | Client                                                                                                                                                                                                                                                                                                                                                                                                                                                                                                                                                                                                                                                                                                                                                  | Conflict                                                                                                                                                                                                                                                                                                                                                                                | Remove                                                                                                                                                                                                                                                                                                                                                                                                                                                                                                                                                                                                                                                                                                                                                                                                                                                                                                                                                                                                                                                                                                                                                                                                                                          |
| Tillia americana | Basswood                                                                                                                    | 20.0                                                                                                                                                                                                                        | 2.00                                                                                                                                                                                                                                                                          | VP                                                                                                                                                                                                                                                                                                                                                                                                                                                                                                                                                                                                                                                           | Neighbour                                                                                                                                                                                                                                                                                                                                                                                                                                                                                                                                                                                                                                                                                                                                               | Presence of insects and disease;<br>swollen areas on trunk; leader gone,<br>decay evident in a number of places                                                                                                                                                                                                                                                                         | Remove                                                                                                                                                                                                                                                                                                                                                                                                                                                                                                                                                                                                                                                                                                                                                                                                                                                                                                                                                                                                                                                                                                                                                                                                                                          |
| Pinus strobus    | White Pine                                                                                                                  | 10.0                                                                                                                                                                                                                        | 1.00                                                                                                                                                                                                                                                                          | G                                                                                                                                                                                                                                                                                                                                                                                                                                                                                                                                                                                                                                                            | Neighbour                                                                                                                                                                                                                                                                                                                                                                                                                                                                                                                                                                                                                                                                                                                                               |                                                                                                                                                                                                                                                                                                                                                                                         | PROTECT                                                                                                                                                                                                                                                                                                                                                                                                                                                                                                                                                                                                                                                                                                                                                                                                                                                                                                                                                                                                                                                                                                                                                                                                                                         |
| Picea glauca     | White Spruce                                                                                                                | 20.0                                                                                                                                                                                                                        | 2.00                                                                                                                                                                                                                                                                          | G                                                                                                                                                                                                                                                                                                                                                                                                                                                                                                                                                                                                                                                            | Neighbour                                                                                                                                                                                                                                                                                                                                                                                                                                                                                                                                                                                                                                                                                                                                               | Conflict                                                                                                                                                                                                                                                                                                                                                                                | Remove                                                                                                                                                                                                                                                                                                                                                                                                                                                                                                                                                                                                                                                                                                                                                                                                                                                                                                                                                                                                                                                                                                                                                                                                                                          |
|                  | Acer platanoides  Acer negundo  Acer negundo  Acer negundo  Syringa vulgaris  Picea glauca  Tillia americana  Pinus strobus | Acer platanoides  Acer negundo  Acer negundo  Acer negundo  Manitoba Maple  Acer negundo  Manitoba Maple  Syringa vulgaris  Common Lilac  Picea glauca  White Spruce  Tillia americana  Basswood  Pinus strobus  White Pine | Acer platanoidesNorway Maple23.0Acer platanoidesNorway Maple25.0Acer negundoManitoba Maple20.0Acer negundoManitoba Maple25.0Acer negundoManitoba Maple25.0Syringa vulgarisCommon Lilac21.0Picea glaucaWhite Spruce20.0Tillia americanaBasswood20.0Pinus strobusWhite Pine10.0 | Acer platanoides         Norway Maple         23.0         2.30           Acer platanoides         Norway Maple         25.0         2.50           Acer negundo         Manitoba Maple         20.0         2.00           Acer negundo         Manitoba Maple         25.0         2.50           Acer negundo         Manitoba Maple         25.0         2.50           Syringa vulgaris         Common Lilac         21.0         2.10           Picea glauca         White Spruce         20.0         2.00           Tillia americana         Basswood         20.0         2.00           Pinus strobus         White Pine         10.0         1.00 | Acer platanoides         Norway Maple         23.0         2.30         F           Acer platanoides         Norway Maple         25.0         2.50         F           Acer negundo         Manitoba Maple         20.0         2.00         F           Acer negundo         Manitoba Maple         25.0         2.50         F           Acer negundo         Manitoba Maple         25.0         2.50         F           Syringa vulgaris         Common Lilac         21.0         2.10         P           Picea glauca         White Spruce         20.0         2.00         F           Tillia americana         Basswood         20.0         2.00         VP           Pinus strobus         White Pine         10.0         1.00         G | Acer platanoidesNorway Maple23.02.30FClientAcer platanoidesNorway Maple25.02.50FClientAcer negundoManitoba Maple20.02.00FClientAcer negundoManitoba Maple25.02.50FClientAcer negundoManitoba Maple25.02.50FClientSyringa vulgarisCommon Lilac21.02.10PClientPicea glaucaWhite Spruce20.02.00FClientTillia americanaBasswood20.02.00VPNeighbourPinus strobusWhite Pine10.01.00GNeighbour | Acer platanoides       Norway Maple       23.0       2.30       F       Client       Conflict         Acer platanoides       Norway Maple       25.0       2.50       F       Client       Conflict         Acer negundo       Manitoba Maple       25.0       2.50       F       Client       Conflict         Acer negundo       Manitoba Maple       25.0       2.50       F       Client       Conflict         Acer negundo       Manitoba Maple       25.0       2.50       F       Client       Conflict         Acer negundo       Manitoba Maple       25.0       2.50       F       Client       Conflict         Acer negundo       Manitoba Maple       25.0       2.50       F       Client       Conflict         Syringa vulgaris       Common Lilac       21.0       2.10       P       Client       Conflict - 6 stems - 7cm ea. Dead wood evident, low vigor, suffering lack of light, leaning         Picea glauca       White Spruce       20.0       2.00       F       Client       Conflict         Tillia americana       Basswood       20.0       2.00       VP       Neighbour       Presence of insects and disease; swollen areas on trunk; leader gone, decay evident in a number of places         Pinus strobus |

| <br>L | Legend |      |          |              |               |                |               |            |  |  |
|-------|--------|------|----------|--------------|---------------|----------------|---------------|------------|--|--|
|       | G      | Good | Conflict | Remove du    | e to conflict | t with consti  | uction.       |            |  |  |
|       | F      | Fair | Remove   | Remove du    | e to tree he  | elath or invas | ive status.   |            |  |  |
|       | Р      | Poor | PROTECT  | Protect tree | es as per co  | ontract deta   | ils and speci | fications. |  |  |