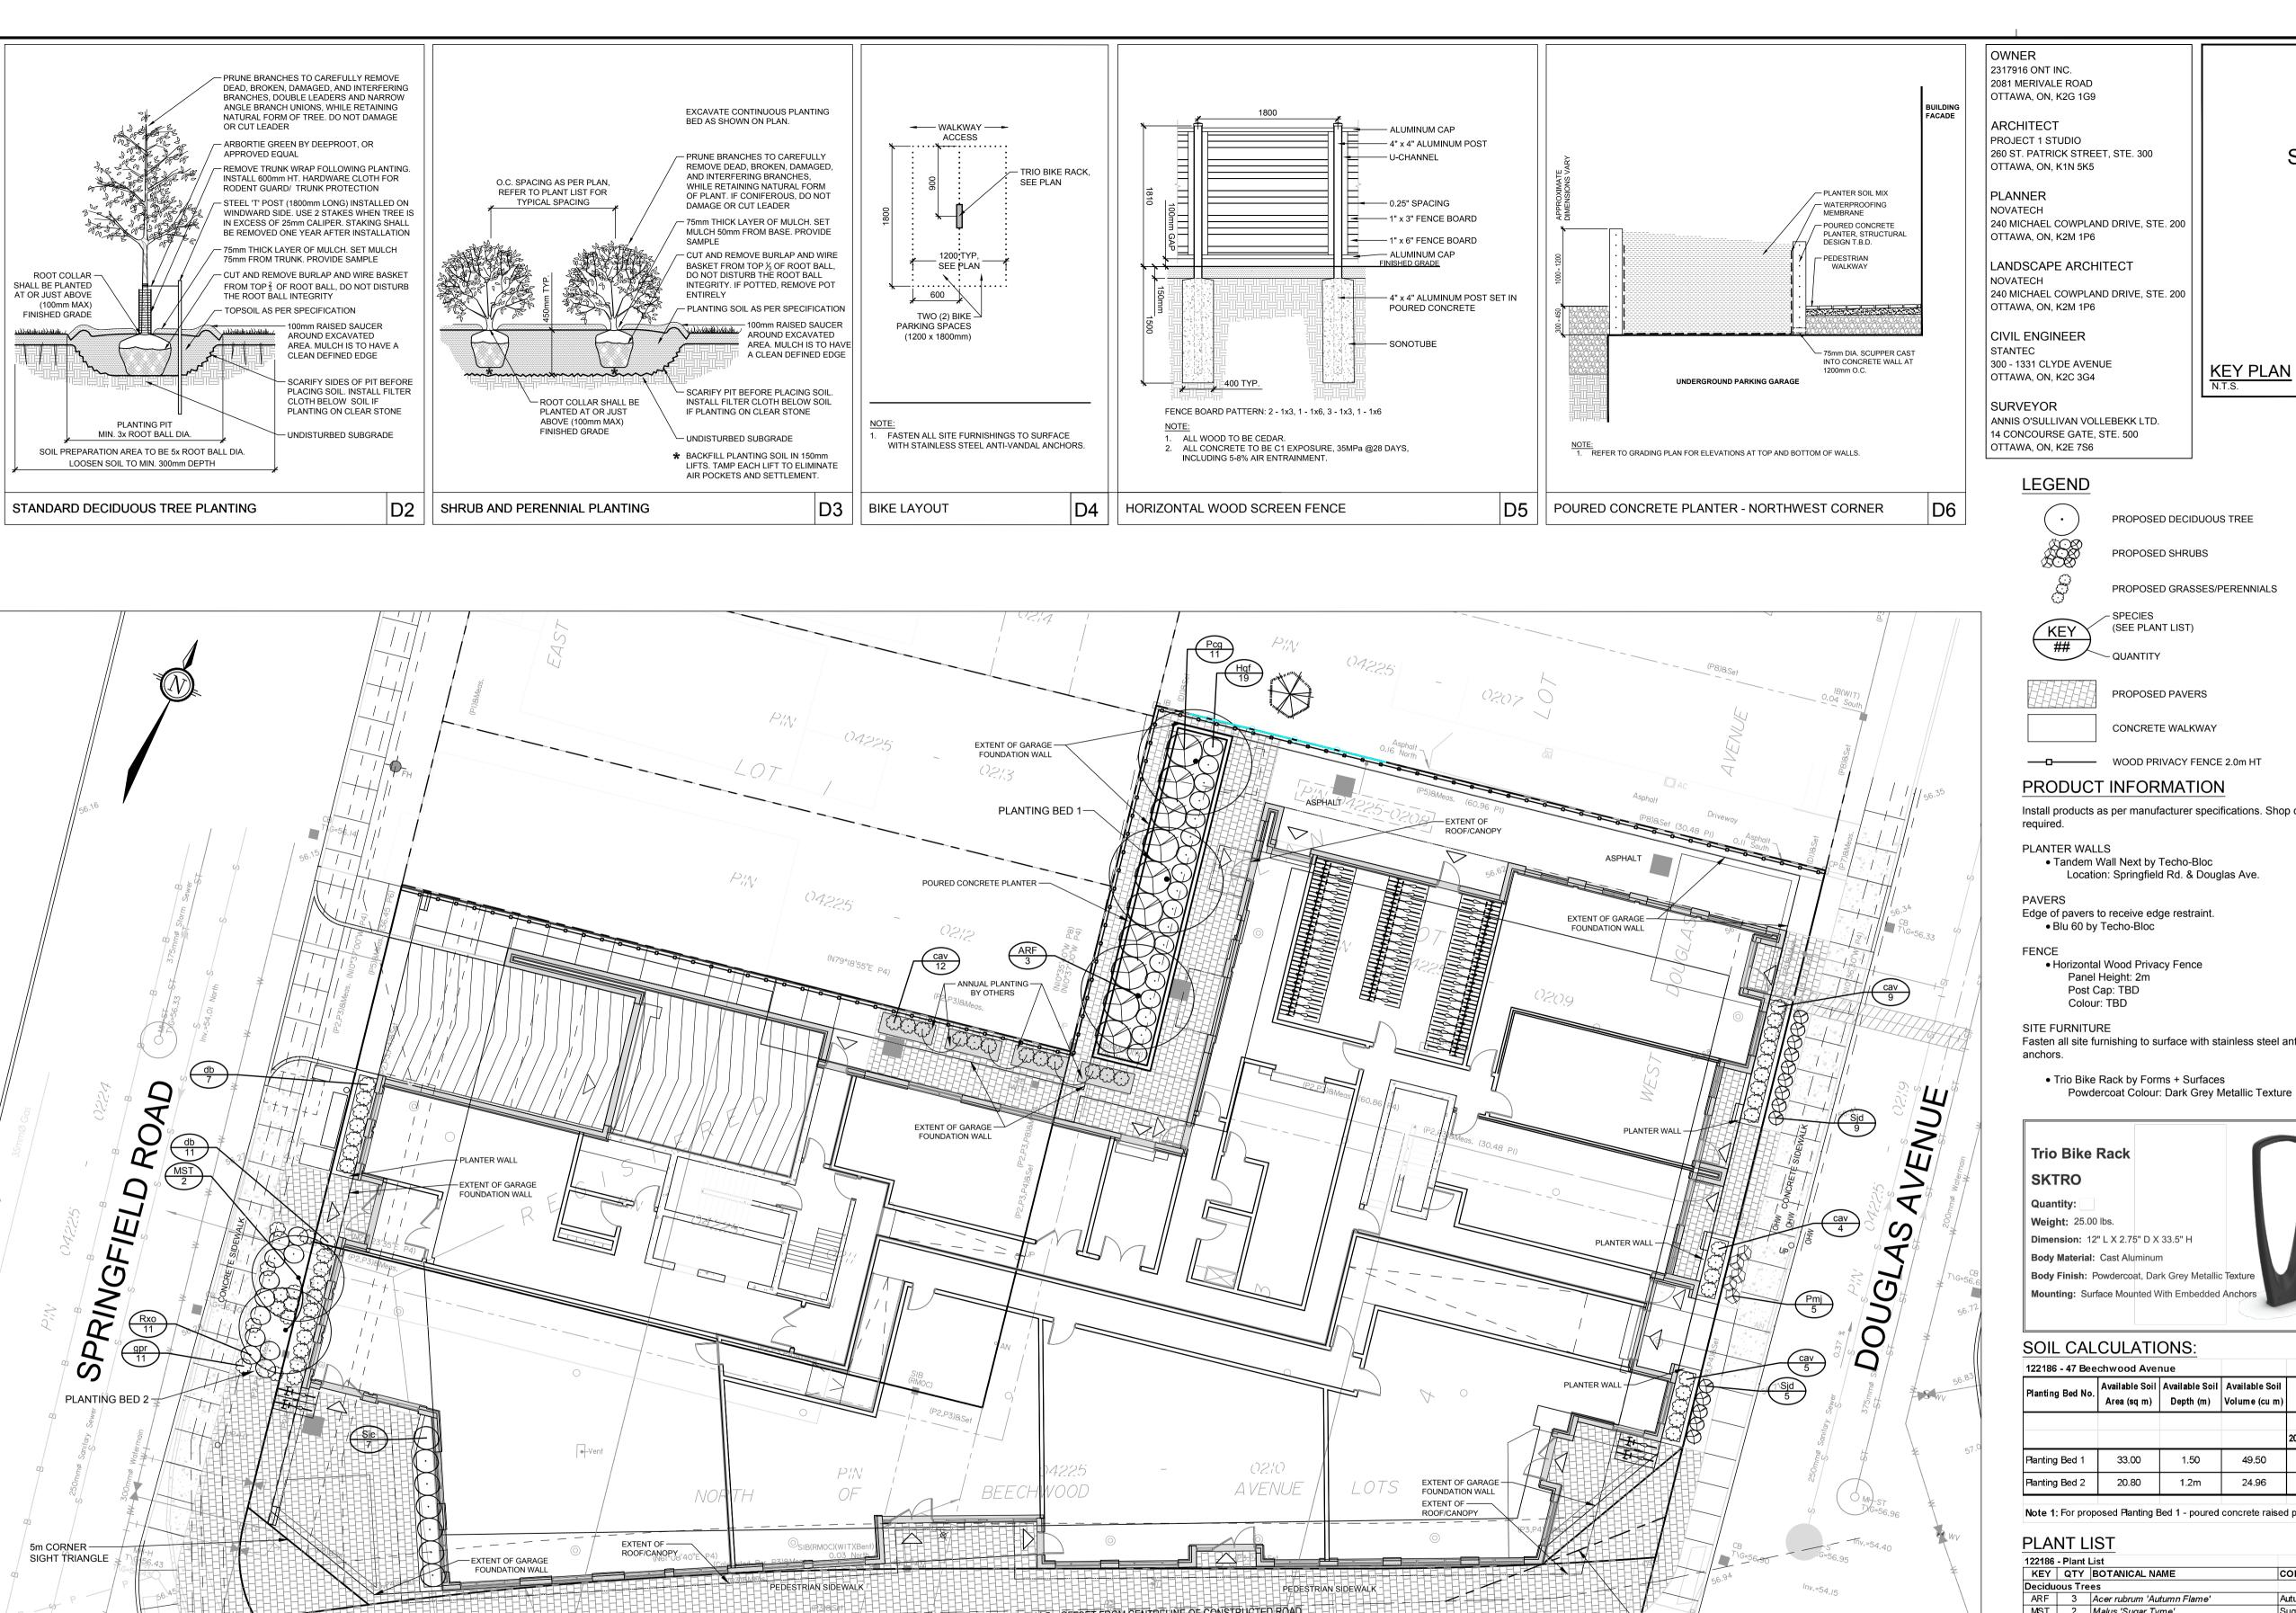

## **GENERAL**

**KEY PLAN** 

- 1. Read and interpret this drawing/ drawing set in conjunction with all the contract details and specifications, including related civil, utility, structural, architectural, mechanical, electrical, environmental, geotechnical, and survey information.
- 2. The Contractor is to determine the exact location, size, material, and elevation of all existing utilities prior to commencing construction. Protect and assume responsibility for all existing utilities regardless of being shown on the drawings.
- 3. It is essential to use the plans and details in conjunction with the specifications and notes. 4. Do not scale drawings. Work to dimensions only.
- 5. Protect all existing and retained vegetation for the duration of construction according to the contract details and specifications.
- 6. Reinstate all areas and items damaged or disturbed, beyond the Limit of Work, because of construction activities, including but not limited to construction staging areas, haul roads, stockpile areas, etc. to the satisfaction of the Consultant. Unless otherwise noted, Contractor is to reinstate all areas to pre-construction condition or better to the satisfaction of the Contract Administrator.

# PLANTING

Install products as per manufacturer specifications. Shop drawings 2.

PROPOSED DECIDUOUS TREE

PROPOSED GRASSES/PERENNIALS

PROPOSED SHRUBS

- SPECIES

(SEE PLANT LIST)

PROPOSED PAVERS

CONCRETE WALKWAY

PLANTER WALLS

 Tandem Wall Next by Techo-Bloc Location: Springfield Rd. & Douglas Ave.

Edge of pavers to receive edge restraint.

Blu 60 by Techo-Bloc

 Horizontal Wood Privacy Fence Panel Height: 2m Post Cap: TBD Colour: TBD

Fasten all site furnishing to surface with stainless steel anti-vandal

• Trio Bike Rack by Forms + Surfaces

**Trio Bike Rack** Quantity: Weight: 25.00 lbs. **Dimension:** 12" L X 2.75" D X 33.5" H Body Material: Cast Aluminum

Body Finish: Powdercoat, Dark Grey Metallic Texture

- 1. Plant material to be No. 1 Grade and is to comply with Canadian Standards for Nursery Stock (latest edition) published by the Canadian Nursery Landscape Association. Use structurally sound plant material with strong fibrous root system free of disease, defects, and injuries. Use trees with straight trunks, well and characteristically branched for species. Obtain approval from consultant of plant material at source prior to digging. All trees and shrubs to be container grown, potted, W/B or B/B, as indicated on Plant List. Bare root plants are only acceptable for certain species and as approved by the Landscape Architect.
- 3. Plant material substitutions are not be permitted without the written approval from the Consultant, with 48 hours notice, prior to shipping plant material.
- 4. Plant locations are schematic / approximate only. Contractor is to stake out locations on site for approval by the Landscape Architect prior to installation.
- 5. The illustrated number of plants shown in the Planting Plan supersedes the estimated number in the Plant List. Contractor to report any discrepancies to the Landscape Architect prior to installation. Contractor will assume full responsibility if the Landscape Architect is not notified. 6. Ensure trees are thoroughly watered following planting.
- Monitor material and ensure adequate moisture until 7. In heavy clay or poorly drained soils, set root ball with root collar 75-100mm higher than finished grade.
- Approved topsoil depths are as follows: a. Plant Beds - **450mm** continuous depth. Applies to shrubs, perennials, vines, and groundcovers.
- Apply the following mineral fertilizer unless soil tests show a. Plant Beds - (8-32-16), i.e. 8% Nitrogen, 32% Phosphorus, 16% Potash per manufacturer specifications.

| 122186 - 47 Beechwood Avenue |                               |      |                                 |                       |              |              |                       |                                           |      |
|------------------------------|-------------------------------|------|---------------------------------|-----------------------|--------------|--------------|-----------------------|-------------------------------------------|------|
| Planting Bed No.             | Available Soil<br>Area (sq m) |      | Available Soil<br>Volume (cu m) | No. of Proposed Trees |              |              | Total No.<br>of trees | Min. required Soil<br>Volume total (cu m) |      |
|                              |                               |      |                                 | Small                 | Medium       | Large        | Evergreen             |                                           |      |
|                              |                               |      |                                 | 20m³ or 12m³          | 25m³ or 15m³ | 30m³ or 18m³ | 25m³ or 15m³          |                                           |      |
| Planting Bed 1               | 33.00                         | 1.50 | 49.50                           | 0                     | 3            | 0            | 0                     | 3                                         | 45m³ |
| Planting Bed 2               | 20.80                         | 1.2m | 24.96                           | 2                     | 0            | 0            | 0                     | 2                                         | 24m³ |

Note 1: For proposed Planting Bed 1 - poured concrete raised planter to provide adequate soil volume to support 3 medium trees

## DI ANT LICT

| PLAI    | <u>VIL</u> | .151                                       |                               |           |                 |          |      |          |
|---------|------------|--------------------------------------------|-------------------------------|-----------|-----------------|----------|------|----------|
| 122186  | - Plant    | List                                       |                               |           |                 |          |      |          |
| KEY     | QTY        | BOTANICAL NAME                             | COMMON NAME                   | OWNERSHIP | COMMENT         | SIZE     | COND | SPACING  |
| Decidu  | ous Tre    | es                                         |                               |           |                 |          |      |          |
| ARF     | 3          | Acer rubrum 'Autumn Flame'                 | Autumn Flame Red Maple        | Private   | Native Cultivar | 50mm Cal | WB   | As Shown |
| MST     | 2          | Malus 'Sugar Tyme'                         | Sugar Tyme Crabapple          | City      | Non Native      | 50mm Cal | WB   | As Shown |
| Conifer | ous Sh     | rubs                                       |                               |           |                 |          |      |          |
| Pmj     | 5          | Pinus mugo 'Jakobsen'                      | Jakobsen Mugo Pine            | City      |                 | 40cm Spr | BB   | As Shown |
| Decidu  | ous Sh     | rubs                                       |                               |           |                 |          |      |          |
| Hqf     | 19         | Hydrangea pan. 'Tiny Quick Fire' (SMNHPSB) | Tiny Quick Fire Hydrangea     | Private   |                 | 40cm Ht  | PT   | As Shown |
| Pcg     | 11         | Physocarpus opulifolius 'Centre Glow'      | Centre Glow Ninebark          | Private   |                 | 60cm Ht  | PT   | As Shown |
| Rxo     | 11         | Rosa x 'Italian Ice'                       | Oso Easy Italian Ice Rose     | City      |                 | 50cm Ht. | PT   | As Shown |
| Sjd     | 14         | Spiraea japonica 'Double Play Candy Corn'  | Double Play Candy Corn Spirea | City      |                 | 50cm Ht  | PT   | As Shown |
| Sic     | 7          | Stephanandra incisa 'Crispa'               | Cutleaf Stephanandra          | Private   |                 | 40cm Ht  | PT   | As Shown |
| Perenn  | ials       |                                            |                               |           |                 |          |      |          |
| gpr     | 11         | Geranium 'Rozanne'                         | Rozanne Cranesbill            | City      |                 | 1g       | PT   | As Shown |
| Orname  | ental Gr   | asses                                      |                               |           |                 |          |      |          |
| cav     | 30         | Calamagrostis acutiflora 'Avalanche'       | Avalanche Feather Reed Grass  | Private   |                 | 1g       | PT   | As Shown |
| db      | 18         | Deschampsia cespitosa 'Bronzeschleier'     | Bronze Veil Tufted Hair Grass | Private   |                 | 1g       | PT   | As Shown |