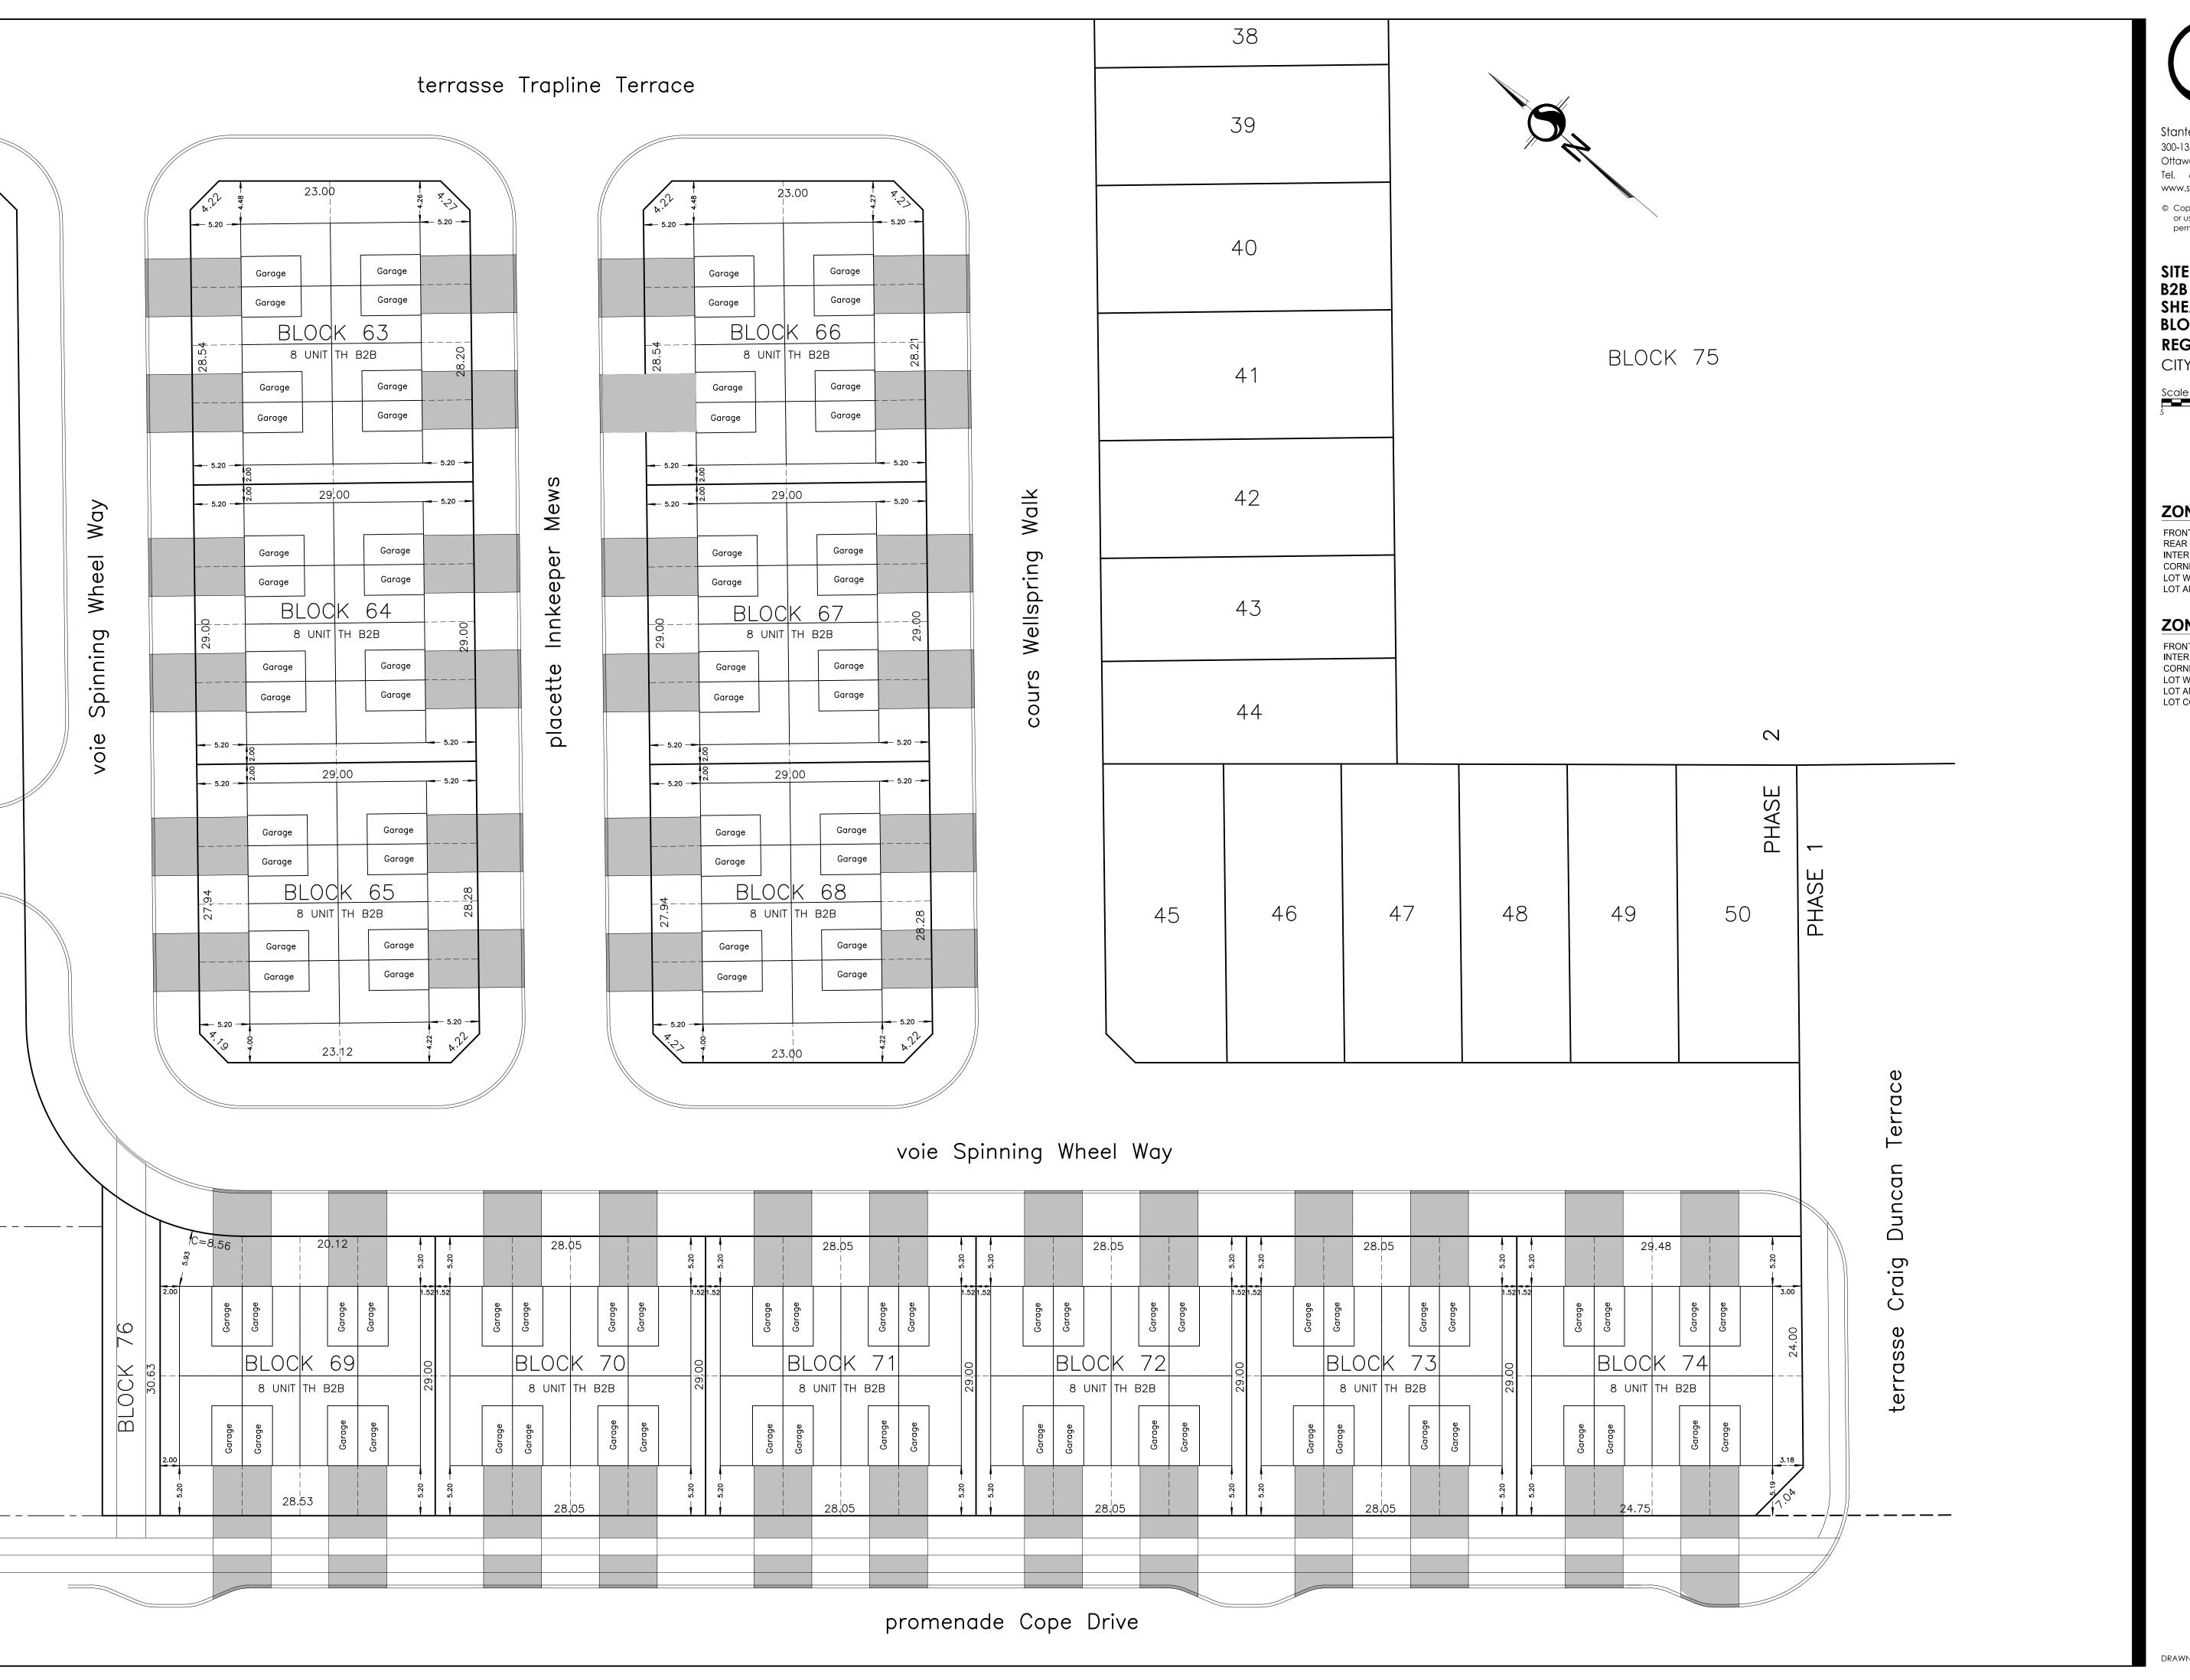

SITE PLAN
B2B TOWNHOMES
SHEA VILLAGE PHASE 2
BLOCKS 63 to 74
REGISTERED PLAN 4M-

## **ZONING** R3Z -TOWNHOUSE

FRONT YARD (MIN): 3.0m
REAR YARD (MIN): 6.0m
INTERIOR SIDE YARD (MIN): 1.2m
CORNER SIDE YARD (MIN): 3.0m
LOT WIDTH (MIN): 6.0m
LOT AREA (MIN): 150 m²

## **ZONING** R3Z - PROPOSED EXCEPTION FOR B2B TOWNHOUSE

FRONT YARD (MIN): 3.0m
INTERIOR SIDE YARD (MIN): 1.5m
CORNER SIDE YARD (MIN): 3.0m
LOT WIDTH (MIN): 6.0m
LOT AREA (MIN): \_m²
LOT COVERAGE (MAX): %