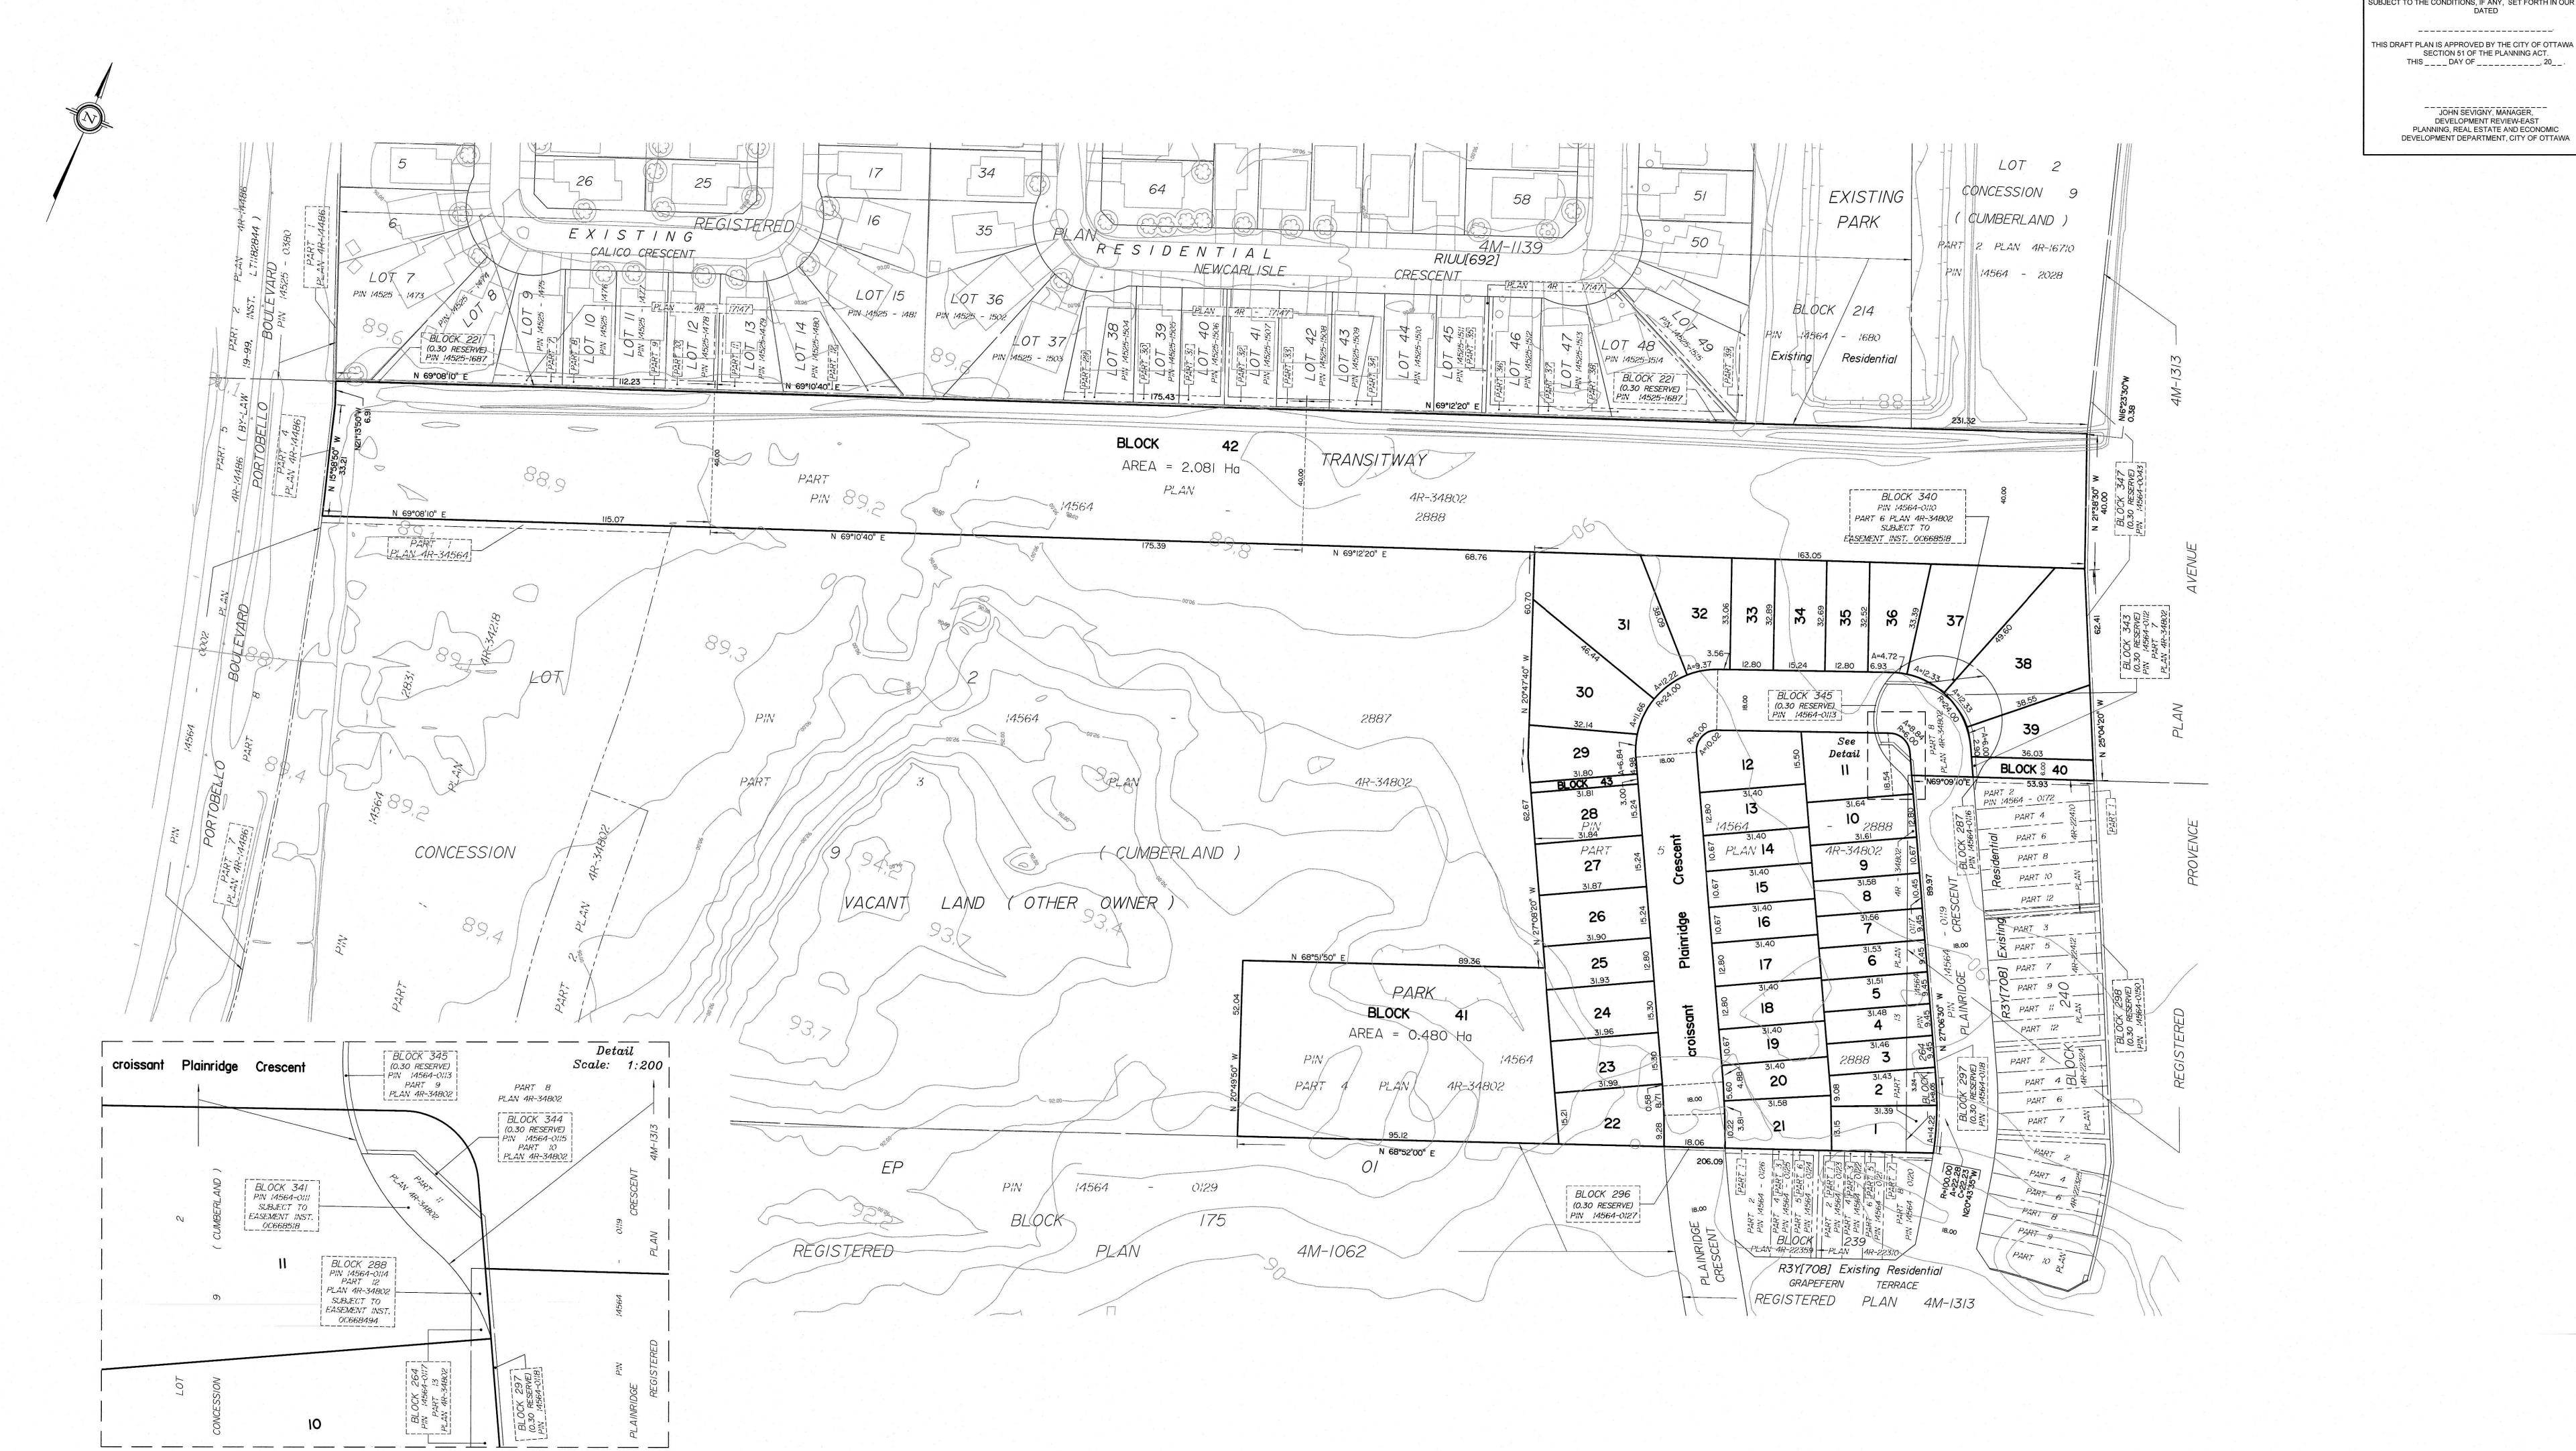

SUBJECT TO THE CONDITIONS, IF ANY, SET FORTH IN OUR LETTER DATED

HIS DRAFT PLAN IS APPROVED BY THE CITY OF OTTAWA UNDER

DRAFT PLAN OF SUBDIVISION OF PART OF LOT 2 **CONCESSION 9** 

Geographic Township of Cumberland

BLOCKS 264, 288, 340, 341, **343**, **344**, **345** and PART OF PLAINRIDGE CRESCENT **REGISTERED PLAN 4M-1313** CITY OF OTTAWA

Prepared by Annis, O'Sullivan, Vollebekk Ltd.

Metric
DISTANCES SHOWN ON THIS PLAN ARE IN METRES AND CAN BE CONVERTED TO FEET BY DIVIDING BY 0.3048

ADDITIONAL INFORMATION REQUIRED UNDER SECTION 51-17 OF THE PLANNING ACT

(a) see plan

(b) see plan

(c) see plan (d) single family residential housing park land and transitway

(e) see plan

(f) see plan (g) see plan

(h) City of Ottawa

(i) see soils report

(j) see plan (k) sanitary, storm sewers, municipal water to be available

(I) Lots 36, 37, 38, 39 and Block 40 are subject to easement, Inst. OC668518. Lot 11 is subject to easement, Inst.'s OC668494 and OC668518.

| AREA SCHEDULE       |           |  |
|---------------------|-----------|--|
| LOT\BLOCK           | AREA (Ha) |  |
| 1-39                | 1.873     |  |
| 40 & 43             | 0.031     |  |
| 41                  | 0.480     |  |
| 42                  | 2.081     |  |
| Plainridge Crescent | 0.402     |  |
| TOTAL               | 4.867     |  |