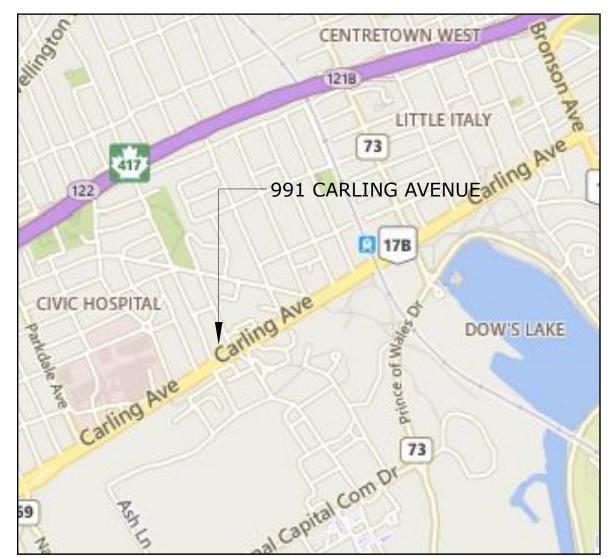

## 991 CARLING AVENUE - SITE

Project: 991 Carling Avenue - Temporary Use By-law

Client: Aga Khan Foundation Canada

Date: April 3 2017 Update: October 27 2020

File No.: 092420

--- Site Boundary

## **SITE STATISTICS**

Site Area: 0.12 acres | 485.65 m2 No. of Parking Spaces:77 Aisle Widths: 4.2 - 6.7

Parking Stall Size: 2.6 m x 5.2 m (Barrier-free spaces

not the required size)
Carling Avenue Frontage: 62.88 m
Irving Place Frontage: 76.0 m
Fairmont Avenue Frontage: 31.0 m