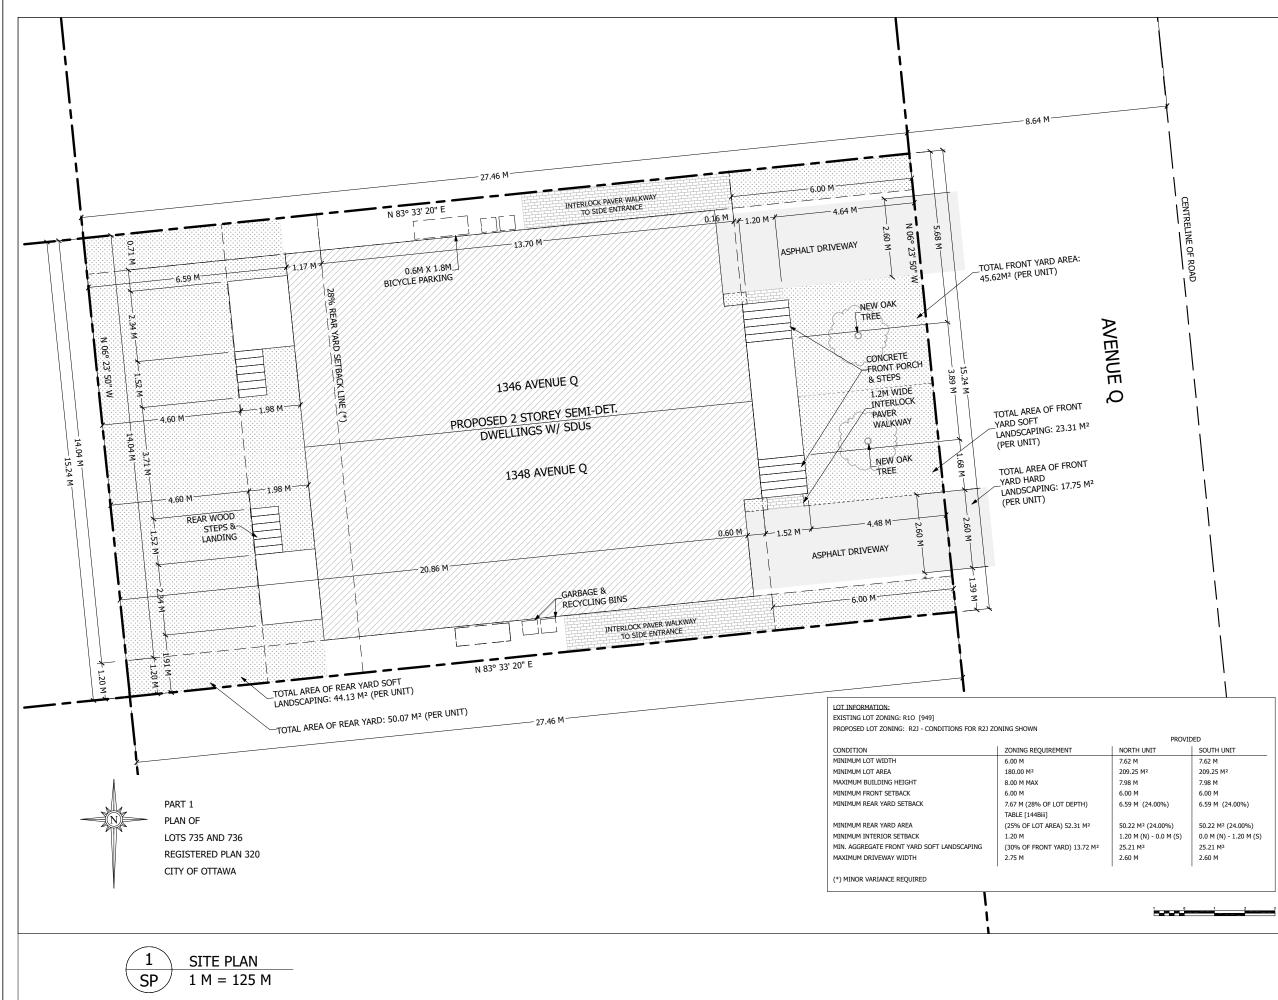

|   | S- Cy in the second                                                                                                                                                                                                                                            |                                                     |            |  |
|---|----------------------------------------------------------------------------------------------------------------------------------------------------------------------------------------------------------------------------------------------------------------|-----------------------------------------------------|------------|--|
|   |                                                                                                                                                                                                                                                                |                                                     |            |  |
|   | CLEAR DRAFTING                                                                                                                                                                                                                                                 |                                                     |            |  |
|   | ENGINEERING & ARCHITECTURAL DRAFTING & DESIGN SERVICES                                                                                                                                                                                                         |                                                     |            |  |
|   | 211-1390 PRINCE OF WALES DRIVE<br>OTTAWA, ONTARIO K2C 3N6                                                                                                                                                                                                      |                                                     |            |  |
|   | 613-255-3425   SERVICES@CLEARDRAFTING.COM                                                                                                                                                                                                                      |                                                     |            |  |
|   | I BASSAM ELSARAJ REVIEW AND TAKE RESPOSIBILITIES FOR THE<br>DESIGN WORK ON BEHALF OF A FIRM REGISTERED UNDER<br>DIVISION C, PART 3, SUBSECTION 3.2.4 OF THE 2012 O.B.C. I AM<br>QUALIFIED AND THE FIRM IS REGISTERED IN THE APPROPRIATE<br>CLASSES/CATAGORIES. |                                                     |            |  |
|   | DESIGNER BCIN: 37385 FIRM BCIN: 40889                                                                                                                                                                                                                          |                                                     |            |  |
|   | SIGNAT                                                                                                                                                                                                                                                         | URE OF MEMBER:                                      | R          |  |
|   |                                                                                                                                                                                                                                                                |                                                     |            |  |
| 1 | PROJECT TITLE:<br>ANDREW CLARK HOMES<br>1346 & 1348 AVENUE Q OTTAWA, ONTARIO                                                                                                                                                                                   |                                                     |            |  |
|   |                                                                                                                                                                                                                                                                |                                                     |            |  |
|   |                                                                                                                                                                                                                                                                |                                                     |            |  |
|   |                                                                                                                                                                                                                                                                |                                                     |            |  |
|   | PROJECT NUMBER: 2316                                                                                                                                                                                                                                           |                                                     |            |  |
|   | SQUARE FOOTAGE PER UNIT:                                                                                                                                                                                                                                       |                                                     |            |  |
|   | BASEMENT/FDN: 722 ft <sup>2</sup>                                                                                                                                                                                                                              |                                                     |            |  |
|   | GROUND FLOOR: 783 ft <sup>2</sup>                                                                                                                                                                                                                              |                                                     |            |  |
|   | SECOND FLOOR: 1,006 ft <sup>2</sup>                                                                                                                                                                                                                            |                                                     |            |  |
|   |                                                                                                                                                                                                                                                                |                                                     |            |  |
|   | REVISION TABLE                                                                                                                                                                                                                                                 |                                                     |            |  |
|   | NO.                                                                                                                                                                                                                                                            | DESCRIPTION                                         | DATE       |  |
| 1 | 1                                                                                                                                                                                                                                                              | REVISED LOT DEPTH                                   | 2023-06-28 |  |
|   | 2                                                                                                                                                                                                                                                              | ZONING REV'S 1                                      | 2023-11-11 |  |
| 1 | 3                                                                                                                                                                                                                                                              | REVS'D WLKWY WDTH                                   | 2024-01-22 |  |
|   |                                                                                                                                                                                                                                                                |                                                     |            |  |
|   |                                                                                                                                                                                                                                                                |                                                     |            |  |
|   |                                                                                                                                                                                                                                                                |                                                     |            |  |
|   |                                                                                                                                                                                                                                                                |                                                     |            |  |
|   |                                                                                                                                                                                                                                                                |                                                     |            |  |
|   | SITE PLAN                                                                                                                                                                                                                                                      |                                                     |            |  |
|   | GENERAL NOTES:                                                                                                                                                                                                                                                 |                                                     |            |  |
|   | DO NOT SCALE DIMENISONS. READ DIMENSIONS                                                                                                                                                                                                                       |                                                     |            |  |
|   | ONLY.<br>• GENERAL CONTRACTORS SHALL CONSTRUCT ALL                                                                                                                                                                                                             |                                                     |            |  |
| 1 | WORK IN ACCORDANCE WITH THE 2006 ONTARIO                                                                                                                                                                                                                       |                                                     |            |  |
|   | BUILDING CODE, MUNICIPAL BYLAWS, AND ALL<br>OTHER APPLICABLE BUILDING CODES.                                                                                                                                                                                   |                                                     |            |  |
|   | • THE OWNER/BUILDER MAY NEED TO PROVIDE AN                                                                                                                                                                                                                     |                                                     |            |  |
|   | ENGINEER'S REPORT AT HIS/HER EXPENSE. CONSULT                                                                                                                                                                                                                  |                                                     |            |  |
|   | YOUR LOCAL BUILDING AUTHORITIES.<br>• PLEASE NOTIFY DESIGNER FOR ANY ERRORS AND/OR                                                                                                                                                                             |                                                     |            |  |
|   | OMISSIONS PRIOR TO START OF WORK.                                                                                                                                                                                                                              |                                                     |            |  |
|   | <ul> <li>TO THE BEST OF MY KNOWLEDGE THESE PLANS ARE<br/>DRAWN TO COMPLY WITH THE CLIENT'S</li> </ul>                                                                                                                                                          |                                                     |            |  |
|   |                                                                                                                                                                                                                                                                | SPECIFICATIONS AND ANY CHANGES MADE ON THEM         |            |  |
|   | AF                                                                                                                                                                                                                                                             | AFTER SUBMISSION ARE MADE AT THE OWNER'S            |            |  |
|   |                                                                                                                                                                                                                                                                | AND/ OR CONTRACTOR'S EXPENSE AND<br>RESPONSIBILITY. |            |  |
|   |                                                                                                                                                                                                                                                                |                                                     |            |  |
|   | SCAL                                                                                                                                                                                                                                                           | E: AS SHOWN                                         | SHEET:     |  |
|   |                                                                                                                                                                                                                                                                | WN BY: B.E.                                         | CD         |  |
|   |                                                                                                                                                                                                                                                                |                                                     | SP         |  |
|   | DATE                                                                                                                                                                                                                                                           | : 2024-01-22                                        |            |  |