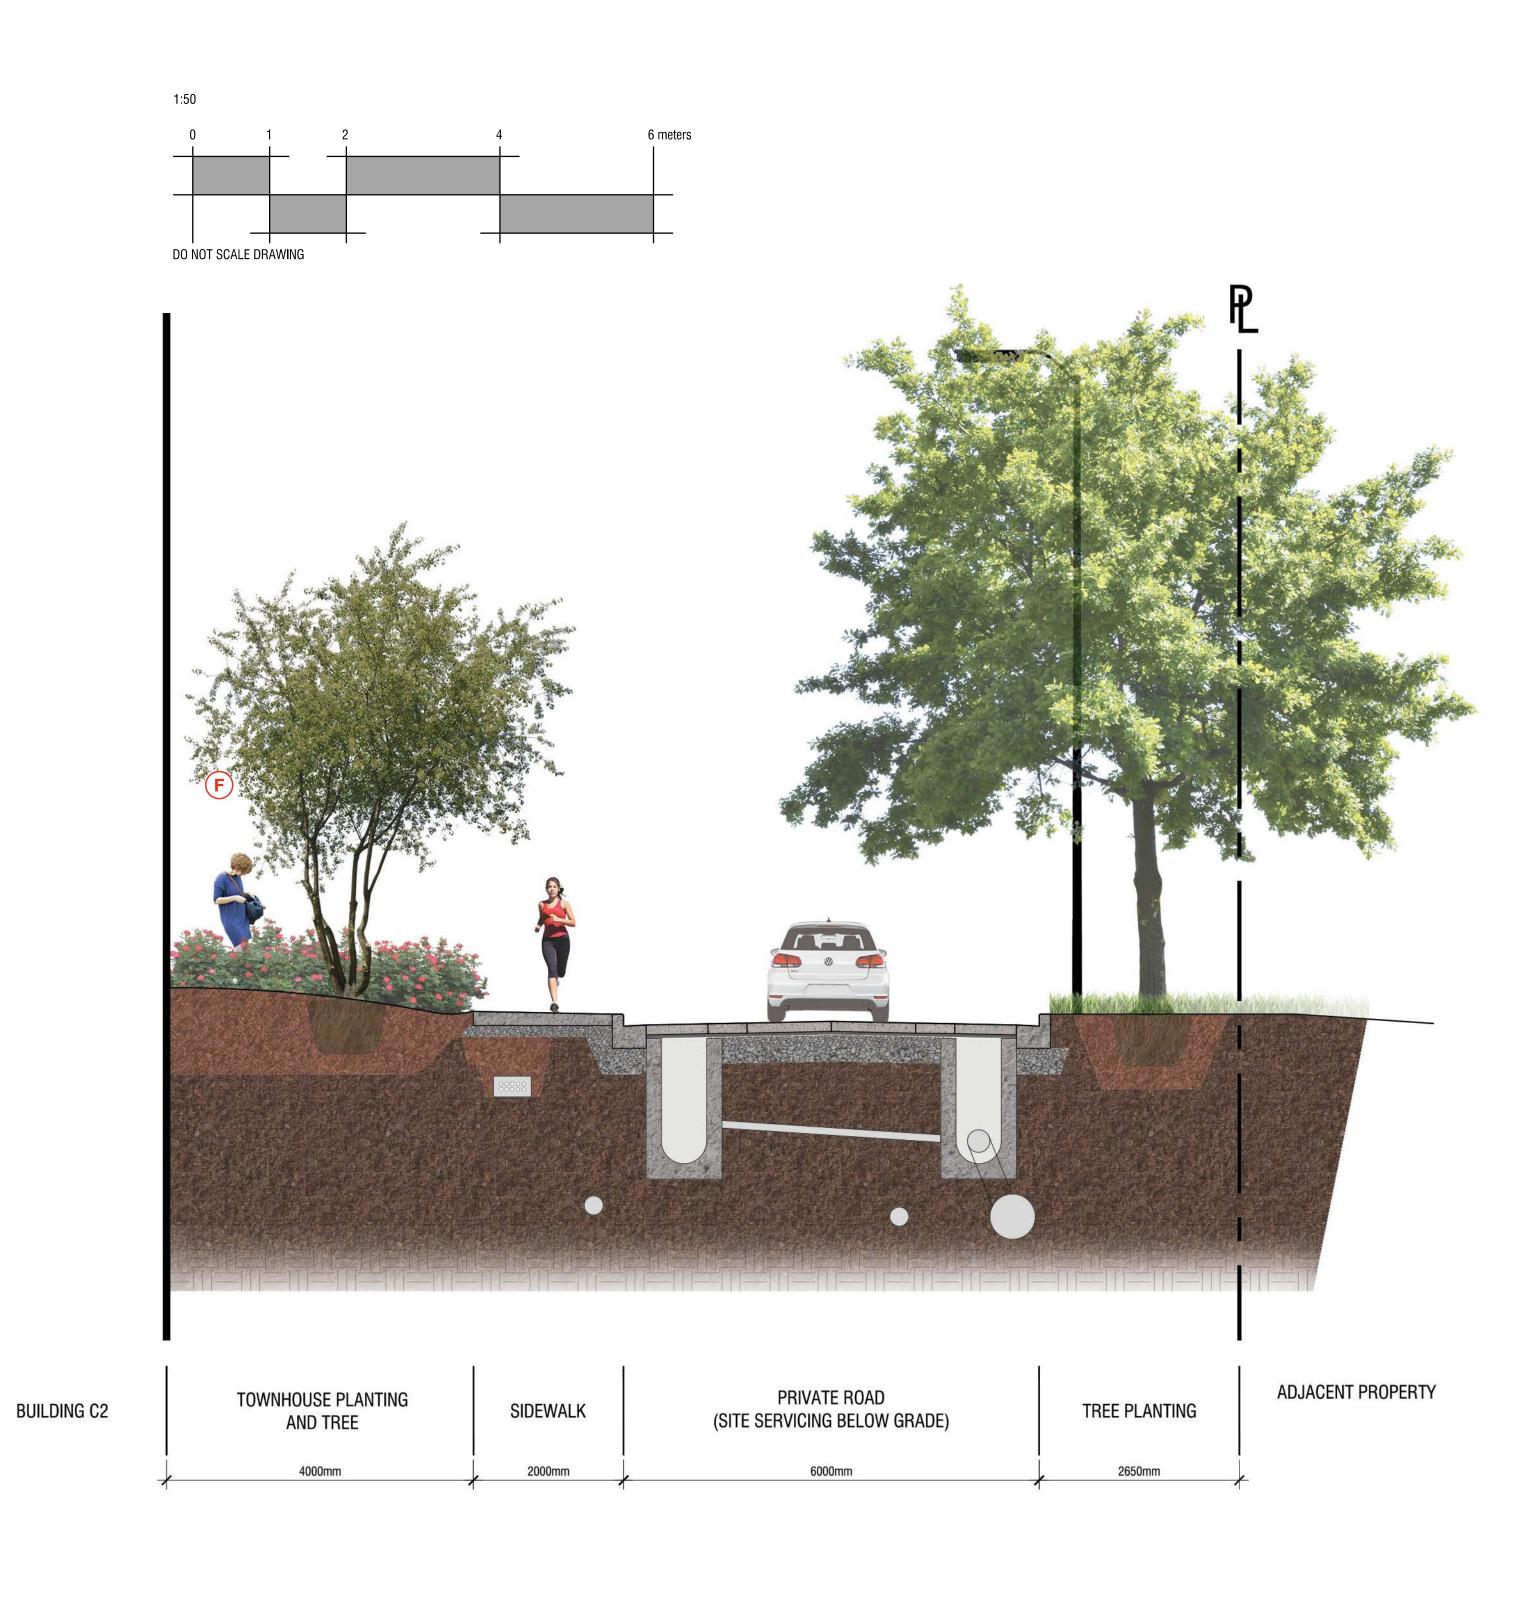

B RESIDENTIAL AMENITY

**SECTION B-B AT PRIVATE ROAD** 

(F) GROUND-LEVEL TOWNHOUSES

(A) PLAYGROUND AMENITY

(H) PEDESTRIAN REALM

C COMMUNITY GARDENS

D ACTIVE AMENITY

(L) WOONERF-STYLE STREET