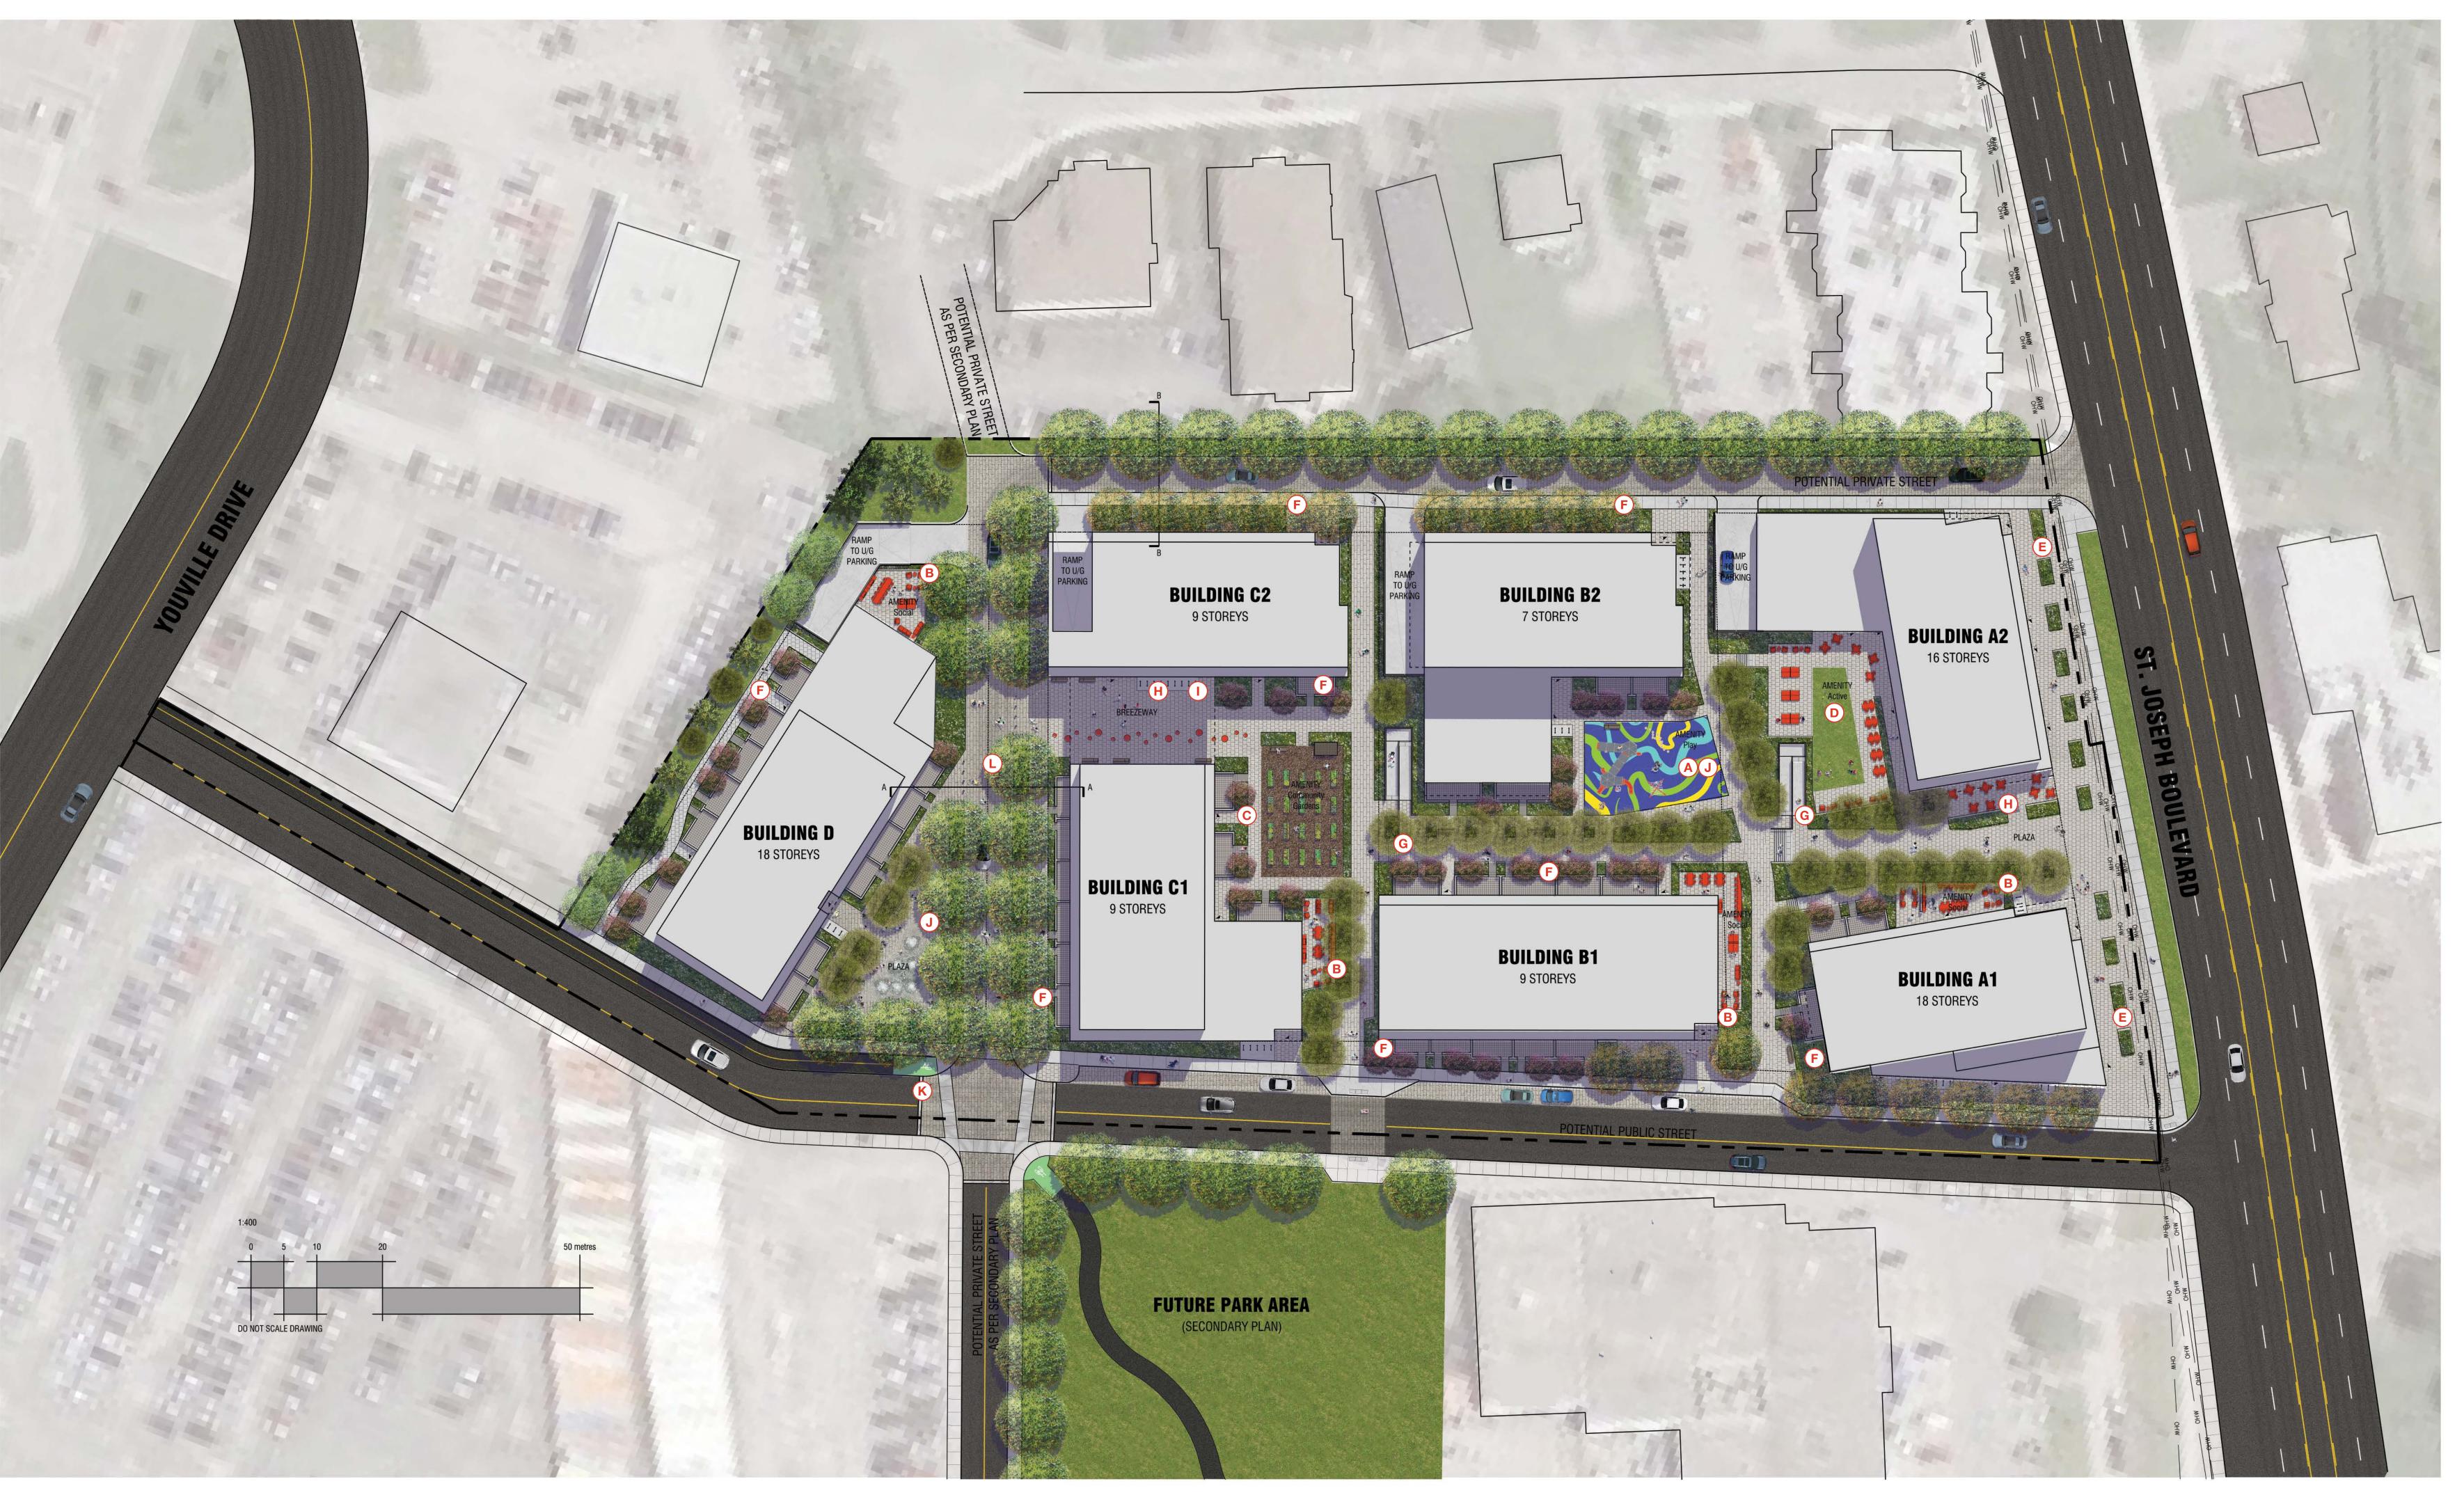

LANDSCAPE CONCEPT PLAN

REFER TO L2 FOR CROSS-SECTIONS AND KEYED PRECEDENT IMAGES

## **SLDP 1887 ORLEANS LIMITED**

key plan / plan repère

project / projet

**1887 St Joseph Boulevard** 

LANDSCAPE PLAN & **CONCEPT PLAN SHOWING ULTIMATE USE OF LAND** 

date project number / No. du projet X ##-##

B RESIDENTIAL AMENITY

**SECTION B-B AT PRIVATE ROAD** 

(F) GROUND-LEVEL TOWNHOUSES

(A) PLAYGROUND AMENITY

(H) PEDESTRIAN REALM

C COMMUNITY GARDENS

D ACTIVE AMENITY

(L) WOONERF-STYLE STREET