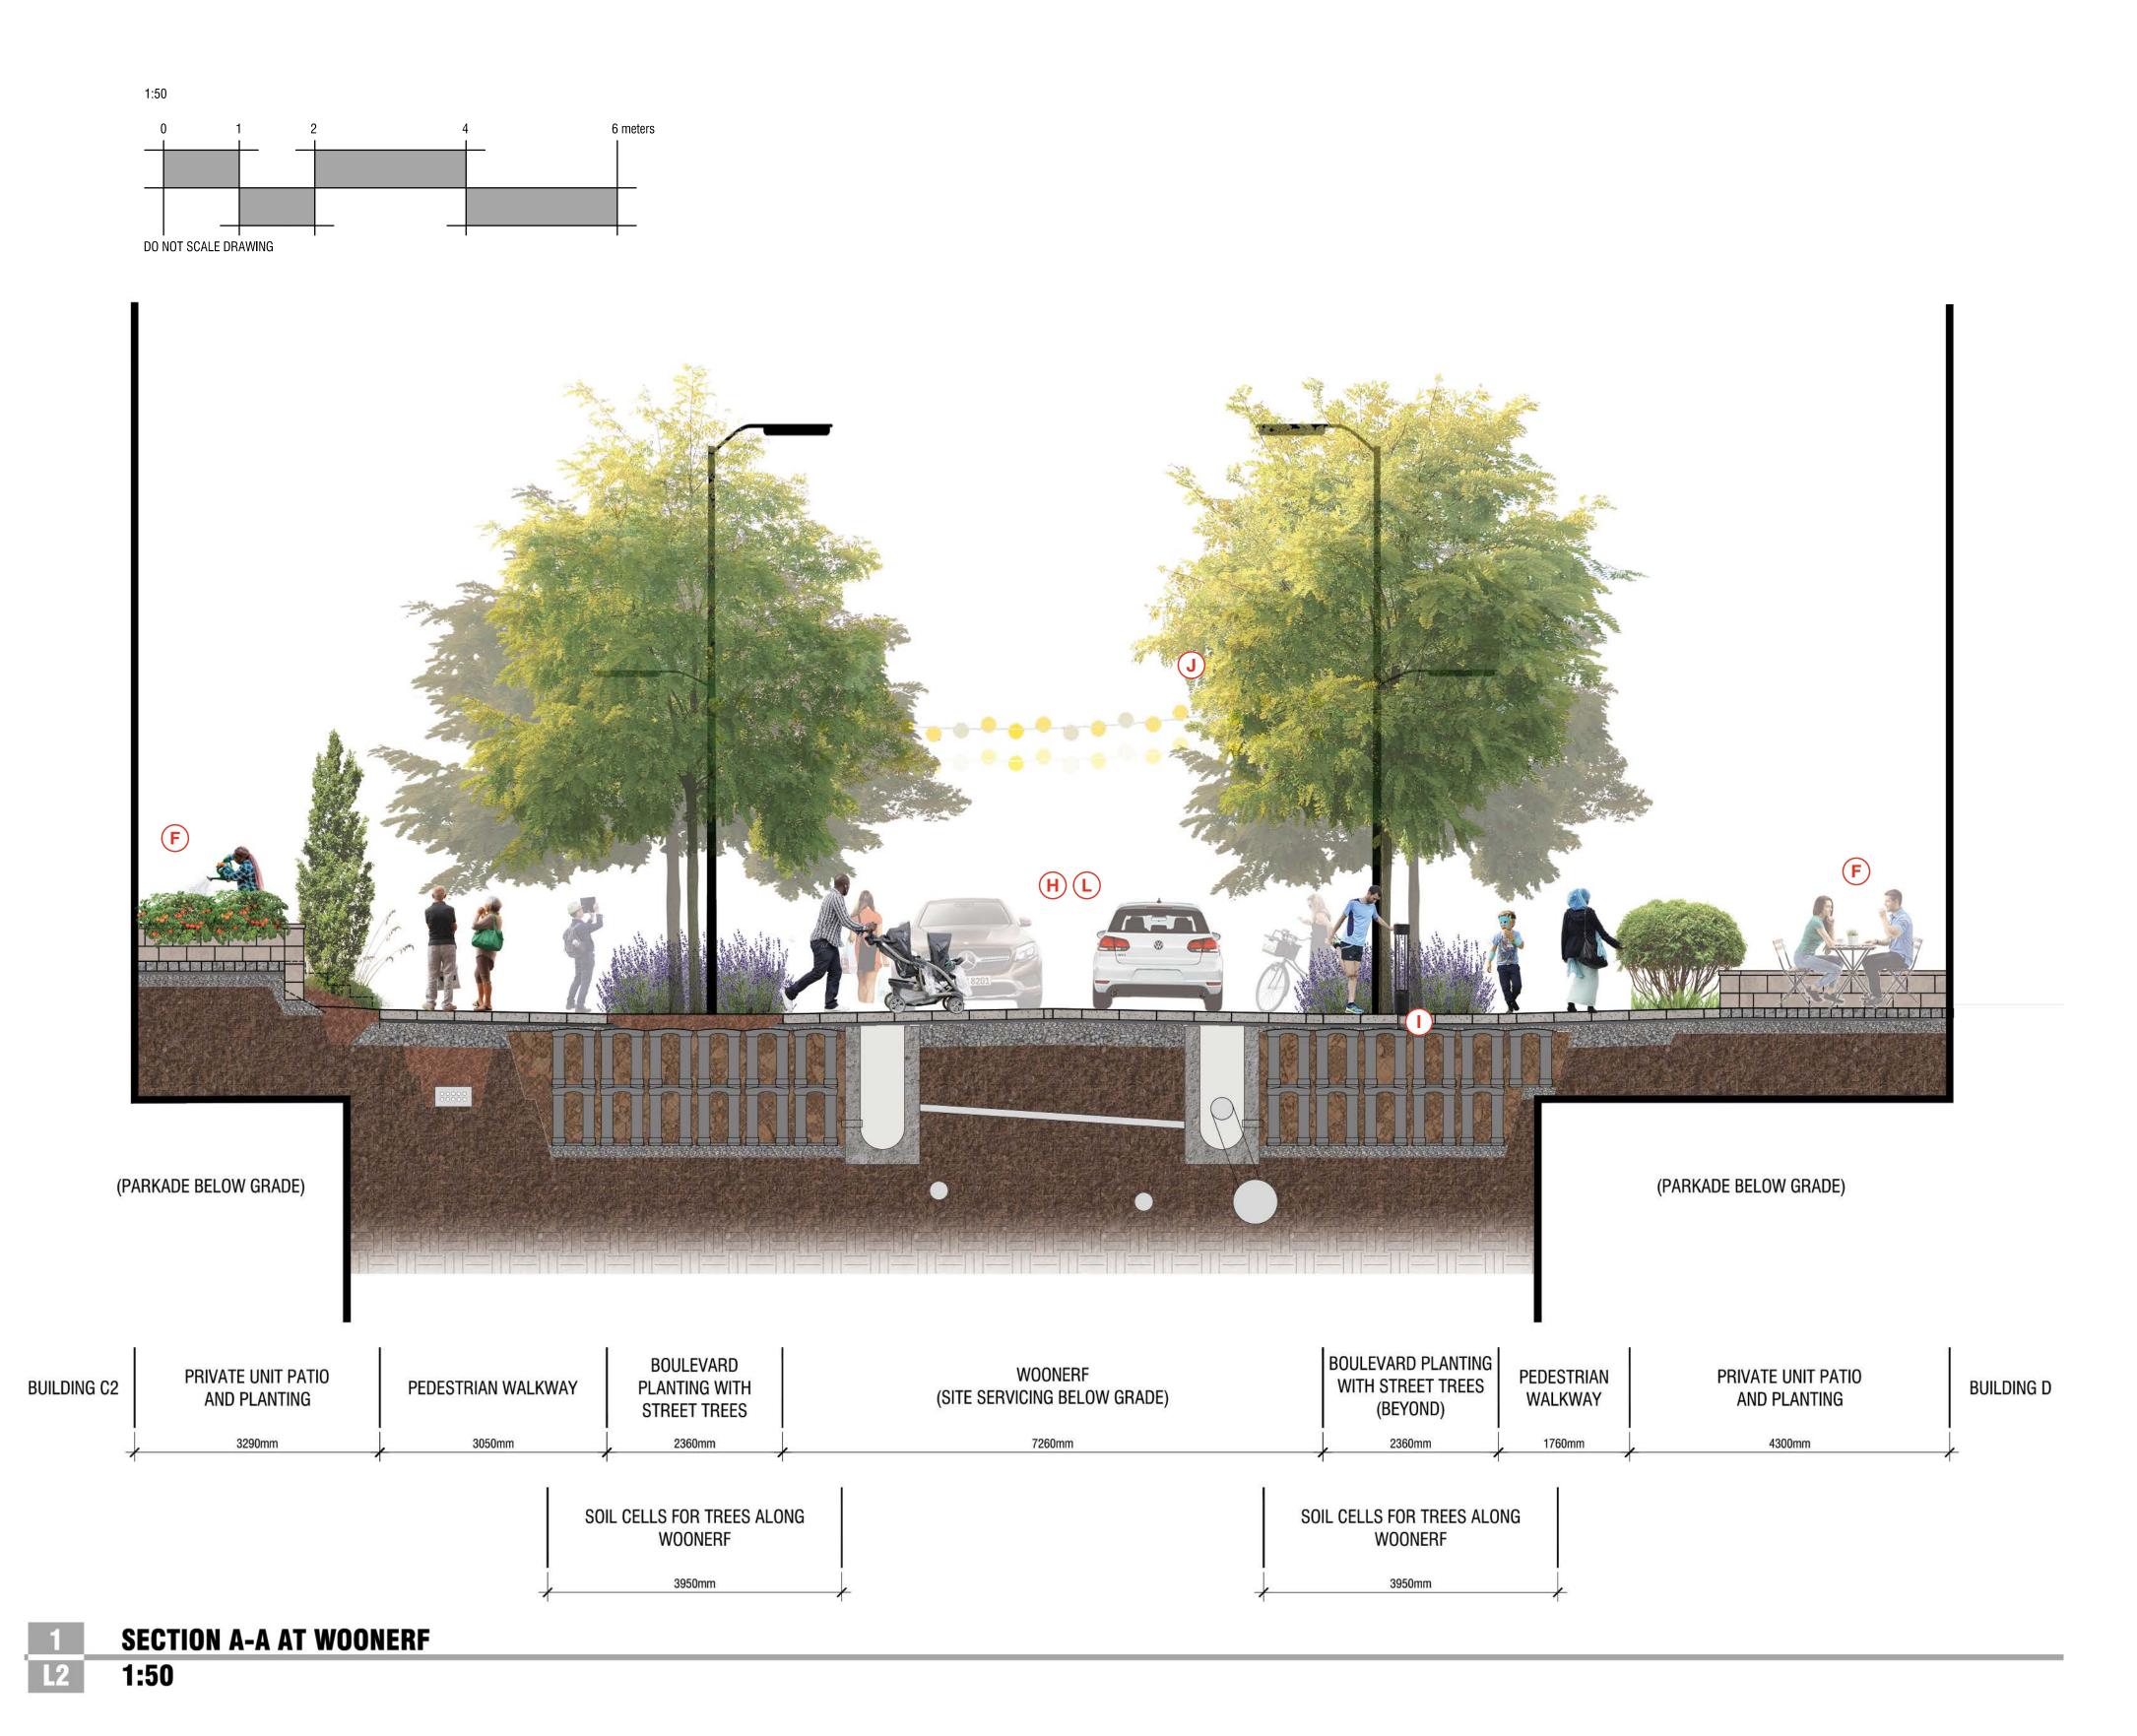

LANDSCAPE CONCEPT PLAN

REFER TO L2 FOR CROSS-SECTIONS AND KEYED PRECEDENT IMAGES

B RESIDENTIAL AMENITY

**SECTION B-B AT PRIVATE ROAD** 

(F) GROUND-LEVEL TOWNHOUSES

(A) PLAYGROUND AMENITY

(H) PEDESTRIAN REALM

C COMMUNITY GARDENS

D ACTIVE AMENITY

(L) WOONERF-STYLE STREET