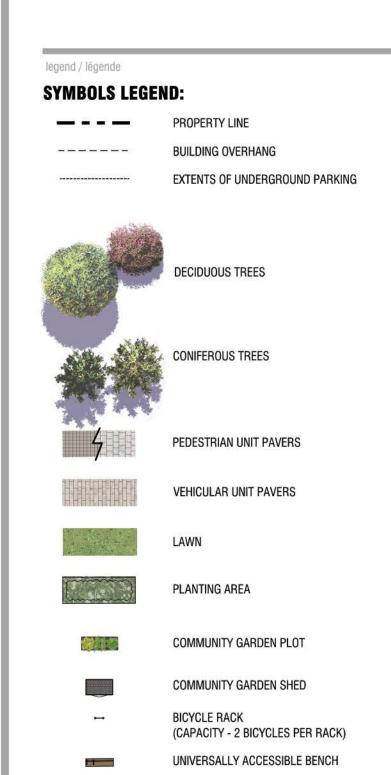

LANDSCAPE CONCEPT PLAN

REFER TO L2 FOR CROSS-SECTIONS AND KEYED PRECEDENT IMAGES