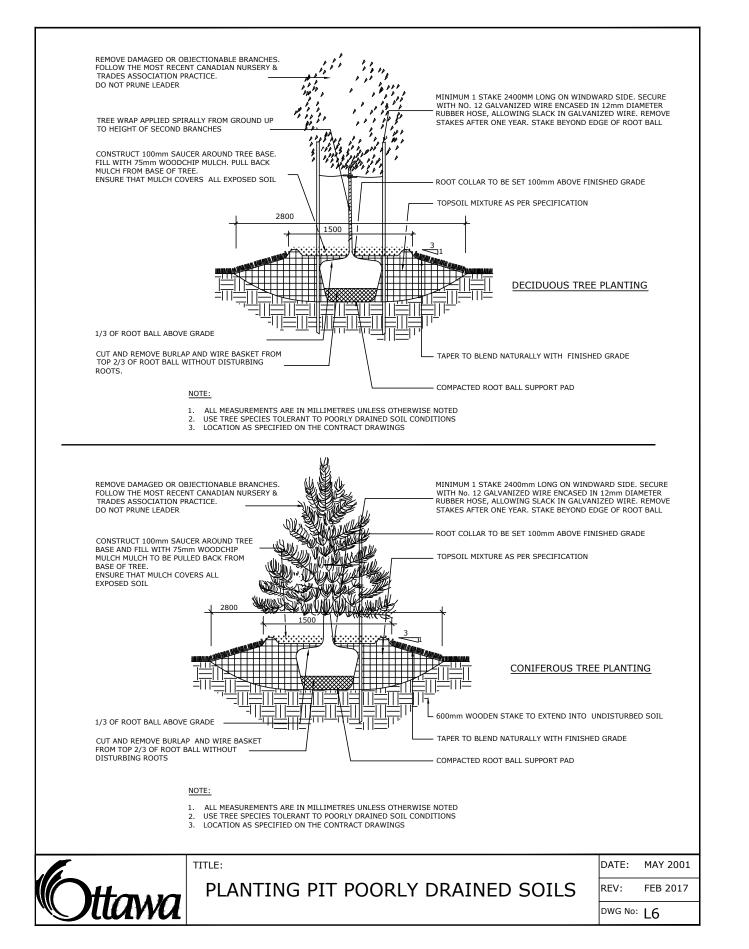

TREES ARE TO BE INSTALLED AS PER CITY

NOTES AND MATRIX ON SHEET L-01.

USED TO CALCULATE SOIL VOLUMES.

DEPTH REQUIRED.

STANDARD DETAILS; SOIL VOLUME AS PER BELOW

STANDARD TREE SOIL VOLUMES QUANTITIES

INCLUDE THE TOP 900-1000mm OF SOIL/EXISTING

**VOLUMES REQUIRED BY THE CITY OF OTTAWA FOR** 

SUSTAINABLE TREE GROWTH. WHERE LARGER SOFT

AREAS ARE AVAILABLE, THE TOP 400-500mm LAYER IS

SUBSOIL LAYER TO CALCULATE TOTAL SOIL

WHERE EXISTING MATERIAL BELOW THE

SPECIFIED TOPSOIL IS NOT CONDUCIVE TO TREE

GROWTH, AN ADDITIONAL LAYER OF PLANTING

MEDIUM IS TO BE INSTALLED BELOW SPECIFIED

REFER TO SOIL VOLUME MATRIX AND PLANS FOR AREA WHERE TREE SOIL VOLUMES ARE REQUIRED.

TOPSOIL DEPTH TO OBTAIN THE SOIL VOLUME







### OWNER:

TRIM WORKS DEVELOPMENT LTD.

110 Place d'Orleans Drive