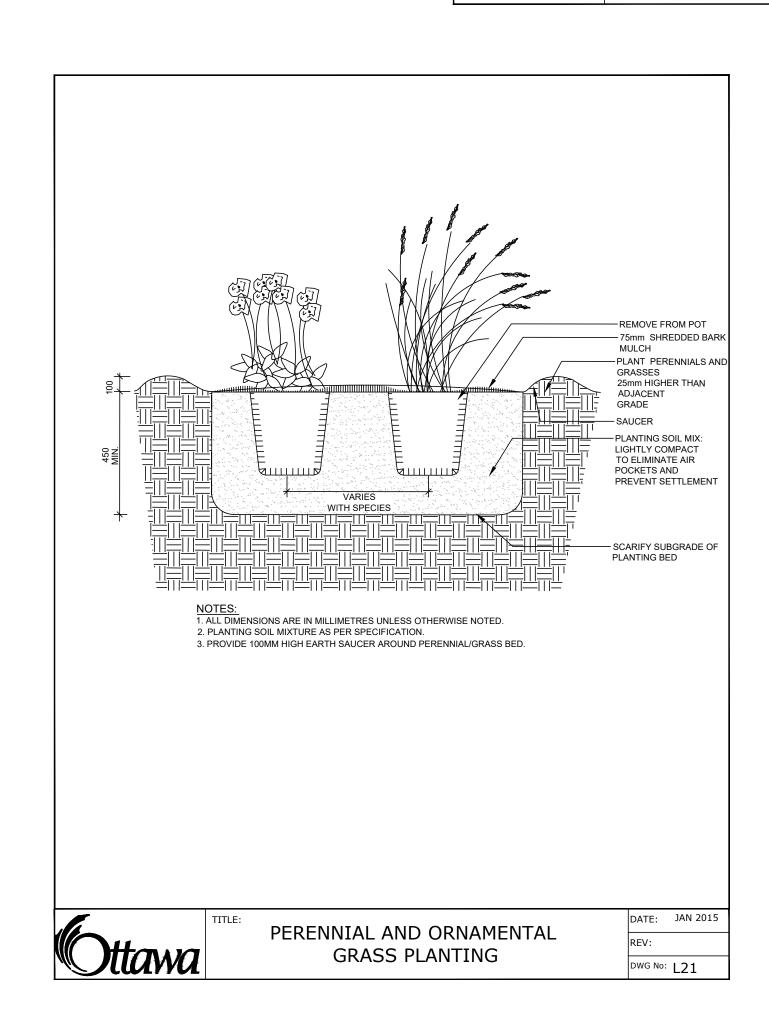

TREES ARE TO BE INSTALLED AS PER CITY

NOTES AND MATRIX ON SHEET L-01.

USED TO CALCULATE SOIL VOLUMES.

DEPTH REQUIRED.

STANDARD DETAILS; SOIL VOLUME AS PER BELOW

STANDARD TREE SOIL VOLUMES QUANTITIES

INCLUDE THE TOP 900-1000mm OF SOIL/EXISTING

**VOLUMES REQUIRED BY THE CITY OF OTTAWA FOR** 

SUSTAINABLE TREE GROWTH. WHERE LARGER SOFT

AREAS ARE AVAILABLE, THE TOP 400-500mm LAYER IS

SUBSOIL LAYER TO CALCULATE TOTAL SOIL

WHERE EXISTING MATERIAL BELOW THE

SPECIFIED TOPSOIL IS NOT CONDUCIVE TO TREE

GROWTH, AN ADDITIONAL LAYER OF PLANTING

MEDIUM IS TO BE INSTALLED BELOW SPECIFIED

REFER TO SOIL VOLUME MATRIX AND PLANS FOR AREA WHERE TREE SOIL VOLUMES ARE REQUIRED.

TOPSOIL DEPTH TO OBTAIN THE SOIL VOLUME







### OWNER:

TRIM WORKS DEVELOPMENT LTD.

110 Place d'Orleans Drive Orle