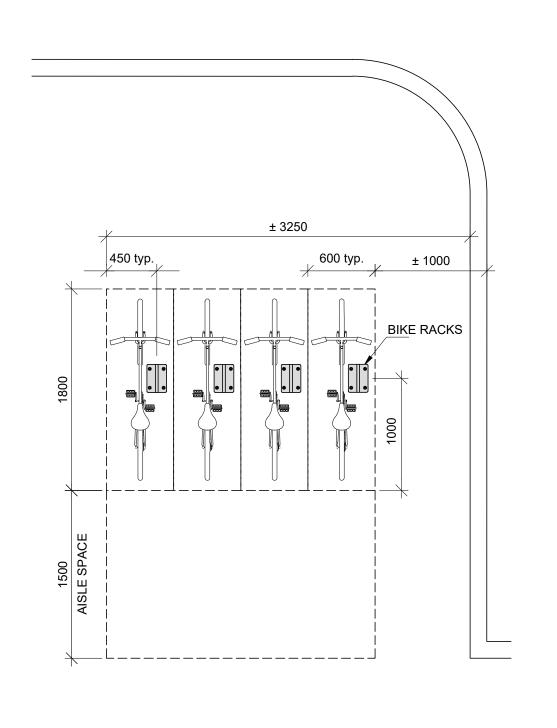

TREES ARE TO BE INSTALLED AS PER CITY

NOTES AND MATRIX ON SHEET L-01.

USED TO CALCULATE SOIL VOLUMES.

DEPTH REQUIRED.

STANDARD DETAILS; SOIL VOLUME AS PER BELOW

STANDARD TREE SOIL VOLUMES QUANTITIES

INCLUDE THE TOP 900-1000mm OF SOIL/EXISTING

**VOLUMES REQUIRED BY THE CITY OF OTTAWA FOR** 

SUSTAINABLE TREE GROWTH. WHERE LARGER SOFT

AREAS ARE AVAILABLE, THE TOP 400-500mm LAYER IS

SUBSOIL LAYER TO CALCULATE TOTAL SOIL

WHERE EXISTING MATERIAL BELOW THE

SPECIFIED TOPSOIL IS NOT CONDUCIVE TO TREE

GROWTH, AN ADDITIONAL LAYER OF PLANTING

MEDIUM IS TO BE INSTALLED BELOW SPECIFIED

REFER TO SOIL VOLUME MATRIX AND PLANS FOR AREA WHERE TREE SOIL VOLUMES ARE REQUIRED.

TOPSOIL DEPTH TO OBTAIN THE SOIL VOLUME







### OWNER:

TRIM WORKS DEVELOPMENT LTD.

110 Place d'Orleans Drive Orleans, ON K1C 2L9

**PLANNING CONSULTANT:** Q9 PLANNING + DESIGN

C-43 Eccles Street OTTAWA, ON K1R 6S3

## **CIVIL ENGINEER:**

LRL ENGINEERING 5430 Canotek Road Ottawa, ON K1J 9G2

# LANDSCAPE ARCHITECTS:

RUHLAND & ASSOCIATES LTD.

200-1750 Courtwood Crescent

Ottawa, ON K2C 2B5

#### TRAFFIC ENGINEERING

J.L.RICHARDS & ASSOCIATES LTD.

1000-343 Preston Street Ottawa, ON K13 1N4

| 7   |                                 |           |
|-----|---------------------------------|-----------|
| 6   |                                 |           |
| 5   |                                 |           |
| 4   | Re-Issued for Site Plan Control | 2024/06/2 |
| 3   | Re-Issued for Site Plan Control | 2024/01/1 |
| 2   | Issued