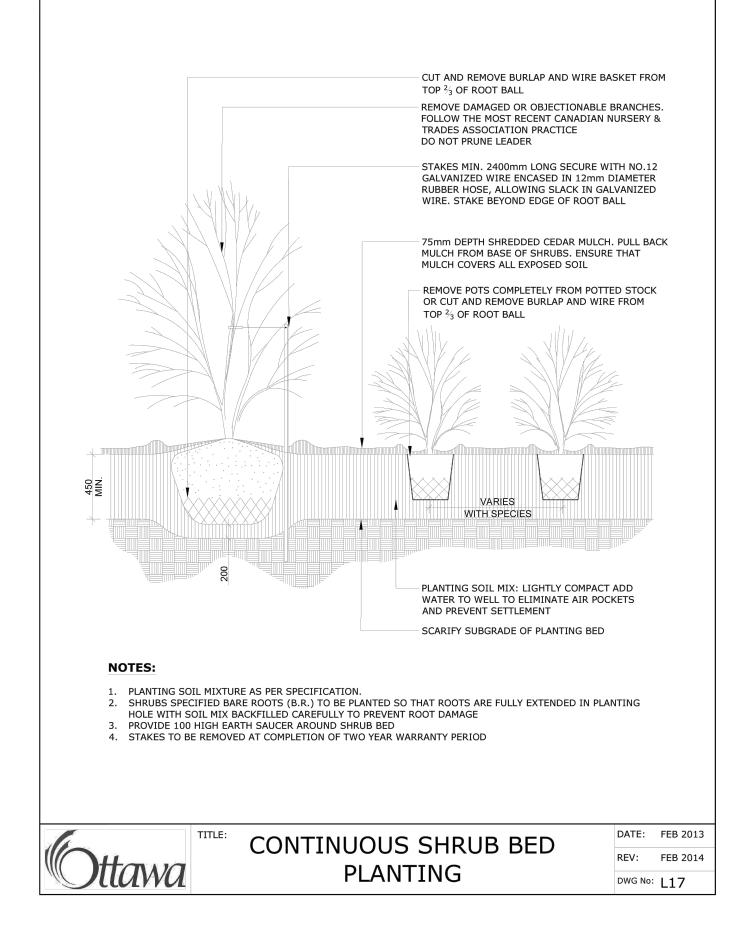

TREES ARE TO BE INSTALLED AS PER CITY

NOTES AND MATRIX ON SHEET L-01.

USED TO CALCULATE SOIL VOLUMES.

DEPTH REQUIRED.

STANDARD DETAILS; SOIL VOLUME AS PER BELOW

STANDARD TREE SOIL VOLUMES QUANTITIES

INCLUDE THE TOP 900-1000mm OF SOIL/EXISTING

**VOLUMES REQUIRED BY THE CITY OF OTTAWA FOR** 

SUSTAINABLE TREE GROWTH. WHERE LARGER SOFT

AREAS ARE AVAILABLE, THE TOP 400-500mm LAYER IS

SUBSOIL LAYER TO CALCULATE TOTAL SOIL

WHERE EXISTING MATERIAL BELOW THE

SPECIFIED TOPSOIL IS NOT CONDUCIVE TO TREE

GROWTH, AN ADDITIONAL LAYER OF PLANTING

MEDIUM IS TO BE INSTALLED BELOW SPECIFIED

REFER TO SOIL VOLUME MATRIX AND PLANS FOR AREA WHERE TREE SOIL VOLUMES ARE REQUIRED.

TOPSOIL DEPTH TO OBTAIN THE SOIL VOLUME







### OWNER:

TRIM WORKS DEVELOPMENT LTD.

110 Place d'Orleans Drive Or