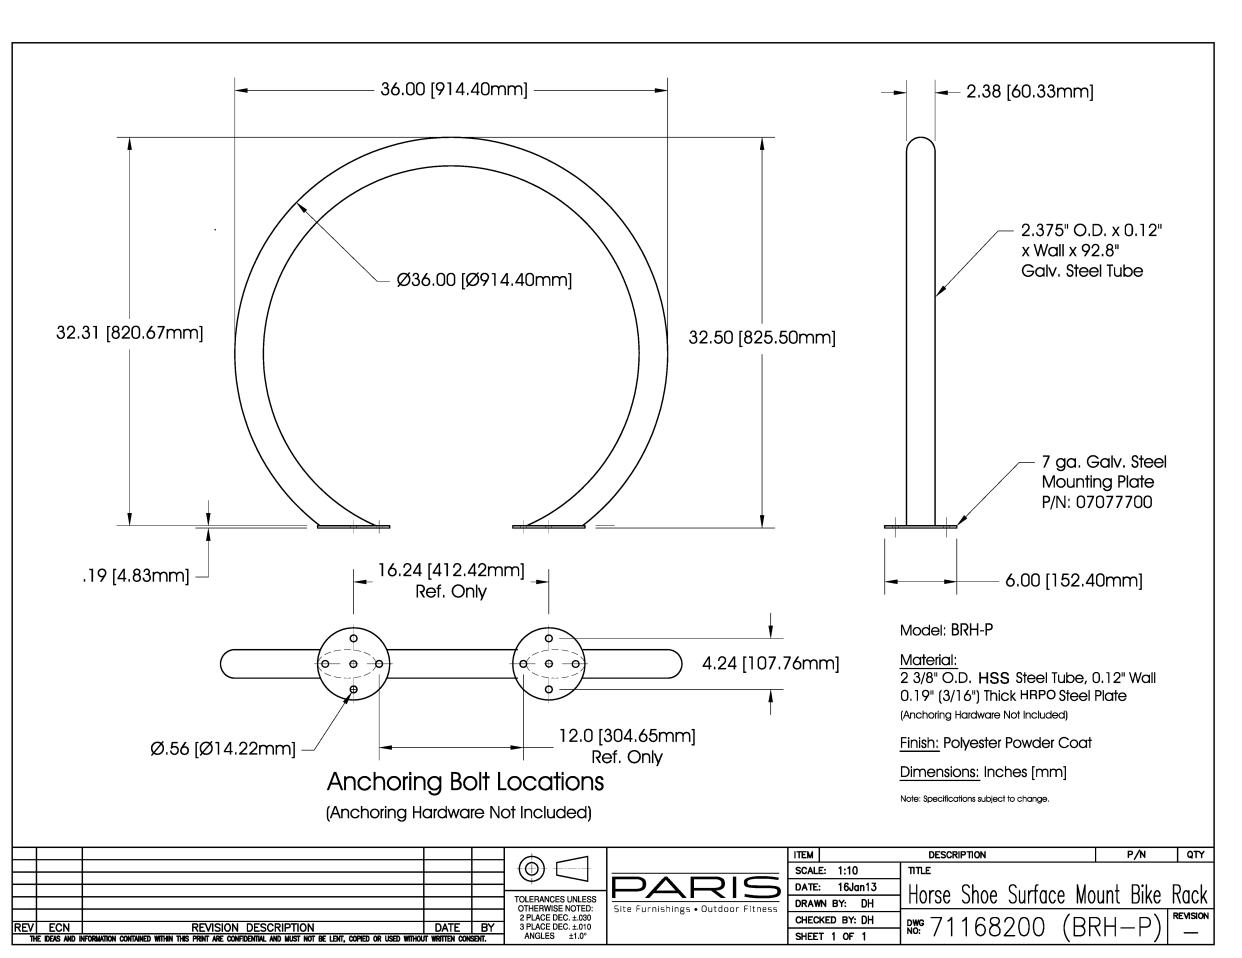

TREES ARE TO BE INSTALLED AS PER CITY

NOTES AND MATRIX ON SHEET L-01.

USED TO CALCULATE SOIL VOLUMES.

DEPTH REQUIRED.

STANDARD DETAILS; SOIL VOLUME AS PER BELOW

STANDARD TREE SOIL VOLUMES QUANTITIES

INCLUDE THE TOP 900-1000mm OF SOIL/EXISTING

**VOLUMES REQUIRED BY THE CITY OF OTTAWA FOR** 

SUSTAINABLE TREE GROWTH. WHERE LARGER SOFT

AREAS ARE AVAILABLE, THE TOP 400-500mm LAYER IS

SUBSOIL LAYER TO CALCULATE TOTAL SOIL

WHERE EXISTING MATERIAL BELOW THE

SPECIFIED TOPSOIL IS NOT CONDUCIVE TO TREE

GROWTH, AN ADDITIONAL LAYER OF PLANTING

MEDIUM IS TO BE INSTALLED BELOW SPECIFIED

REFER TO SOIL VOLUME MATRIX AND PLANS FOR AREA WHERE TREE SOIL VOLUMES ARE REQUIRED.

TOPSOIL DEPTH TO OBTAIN THE SOIL VOLUME







### OWNER:

TRIM WORKS DEVELOPMENT LTD.

110 Place d'Orleans Drive Orleans, ON K1C 2L9

**PLANNING CONSULTANT:** Q9 PLANNING + DESIGN

C-43 Eccles Street OTTAWA, ON K1R 6S3

## **CIVIL ENGINEER:**

LRL ENGINEERING 5430 Canotek Road Ottawa, ON K1J 9G2

# LANDSCAPE ARCHITECTS:

RUHLAND & ASSOCIATES LTD.

200-1750 Courtwood Crescent

Ottawa, ON K2C 2B5

#### TRAFFIC ENGINEERING

J.L.RICHARDS & ASSOCIATES LTD.

1000-343 Preston Street Ottawa, ON K13 1N4

| 7   |                                 |           |
|-----|---------------------------------|-----------|
| 6   |                                 |           |
| 5   |                                 |           |
| 4   | Re-Issued for Site Plan Control | 2024/06/2 |
| 3   | Re-Issued for Site Plan Control | 2024/01/1 |
| 2   | Issued fo