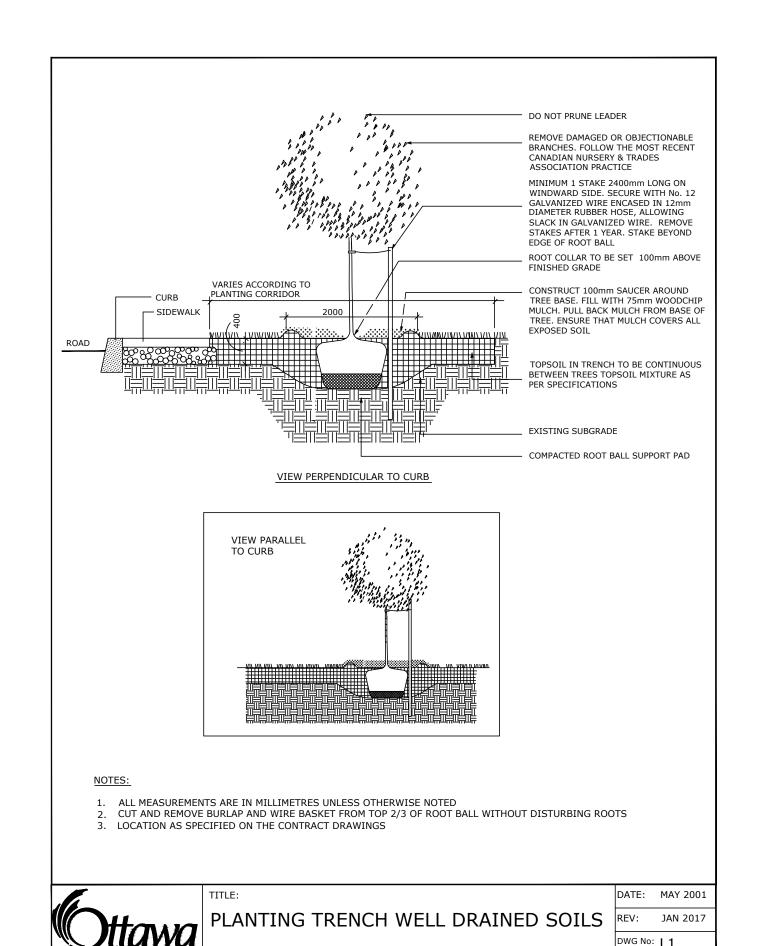

TREES ARE TO BE INSTALLED AS PER CITY

NOTES AND MATRIX ON SHEET L-01.

USED TO CALCULATE SOIL VOLUMES.

DEPTH REQUIRED.

STANDARD DETAILS; SOIL VOLUME AS PER BELOW

STANDARD TREE SOIL VOLUMES QUANTITIES

INCLUDE THE TOP 900-1000mm OF SOIL/EXISTING

**VOLUMES REQUIRED BY THE CITY OF OTTAWA FOR** 

SUSTAINABLE TREE GROWTH. WHERE LARGER SOFT

AREAS ARE AVAILABLE, THE TOP 400-500mm LAYER IS

SUBSOIL LAYER TO CALCULATE TOTAL SOIL

WHERE EXISTING MATERIAL BELOW THE

SPECIFIED TOPSOIL IS NOT CONDUCIVE TO TREE

GROWTH, AN ADDITIONAL LAYER OF PLANTING

MEDIUM IS TO BE INSTALLED BELOW SPECIFIED

REFER TO SOIL VOLUME MATRIX AND PLANS FOR AREA WHERE TREE SOIL VOLUMES ARE REQUIRED.

TOPSOIL DEPTH TO OBTAIN THE SOIL VOLUME







### OWNER:

TRIM WORKS DEVELOPMENT LTD.

110 Place d'Orleans Driv