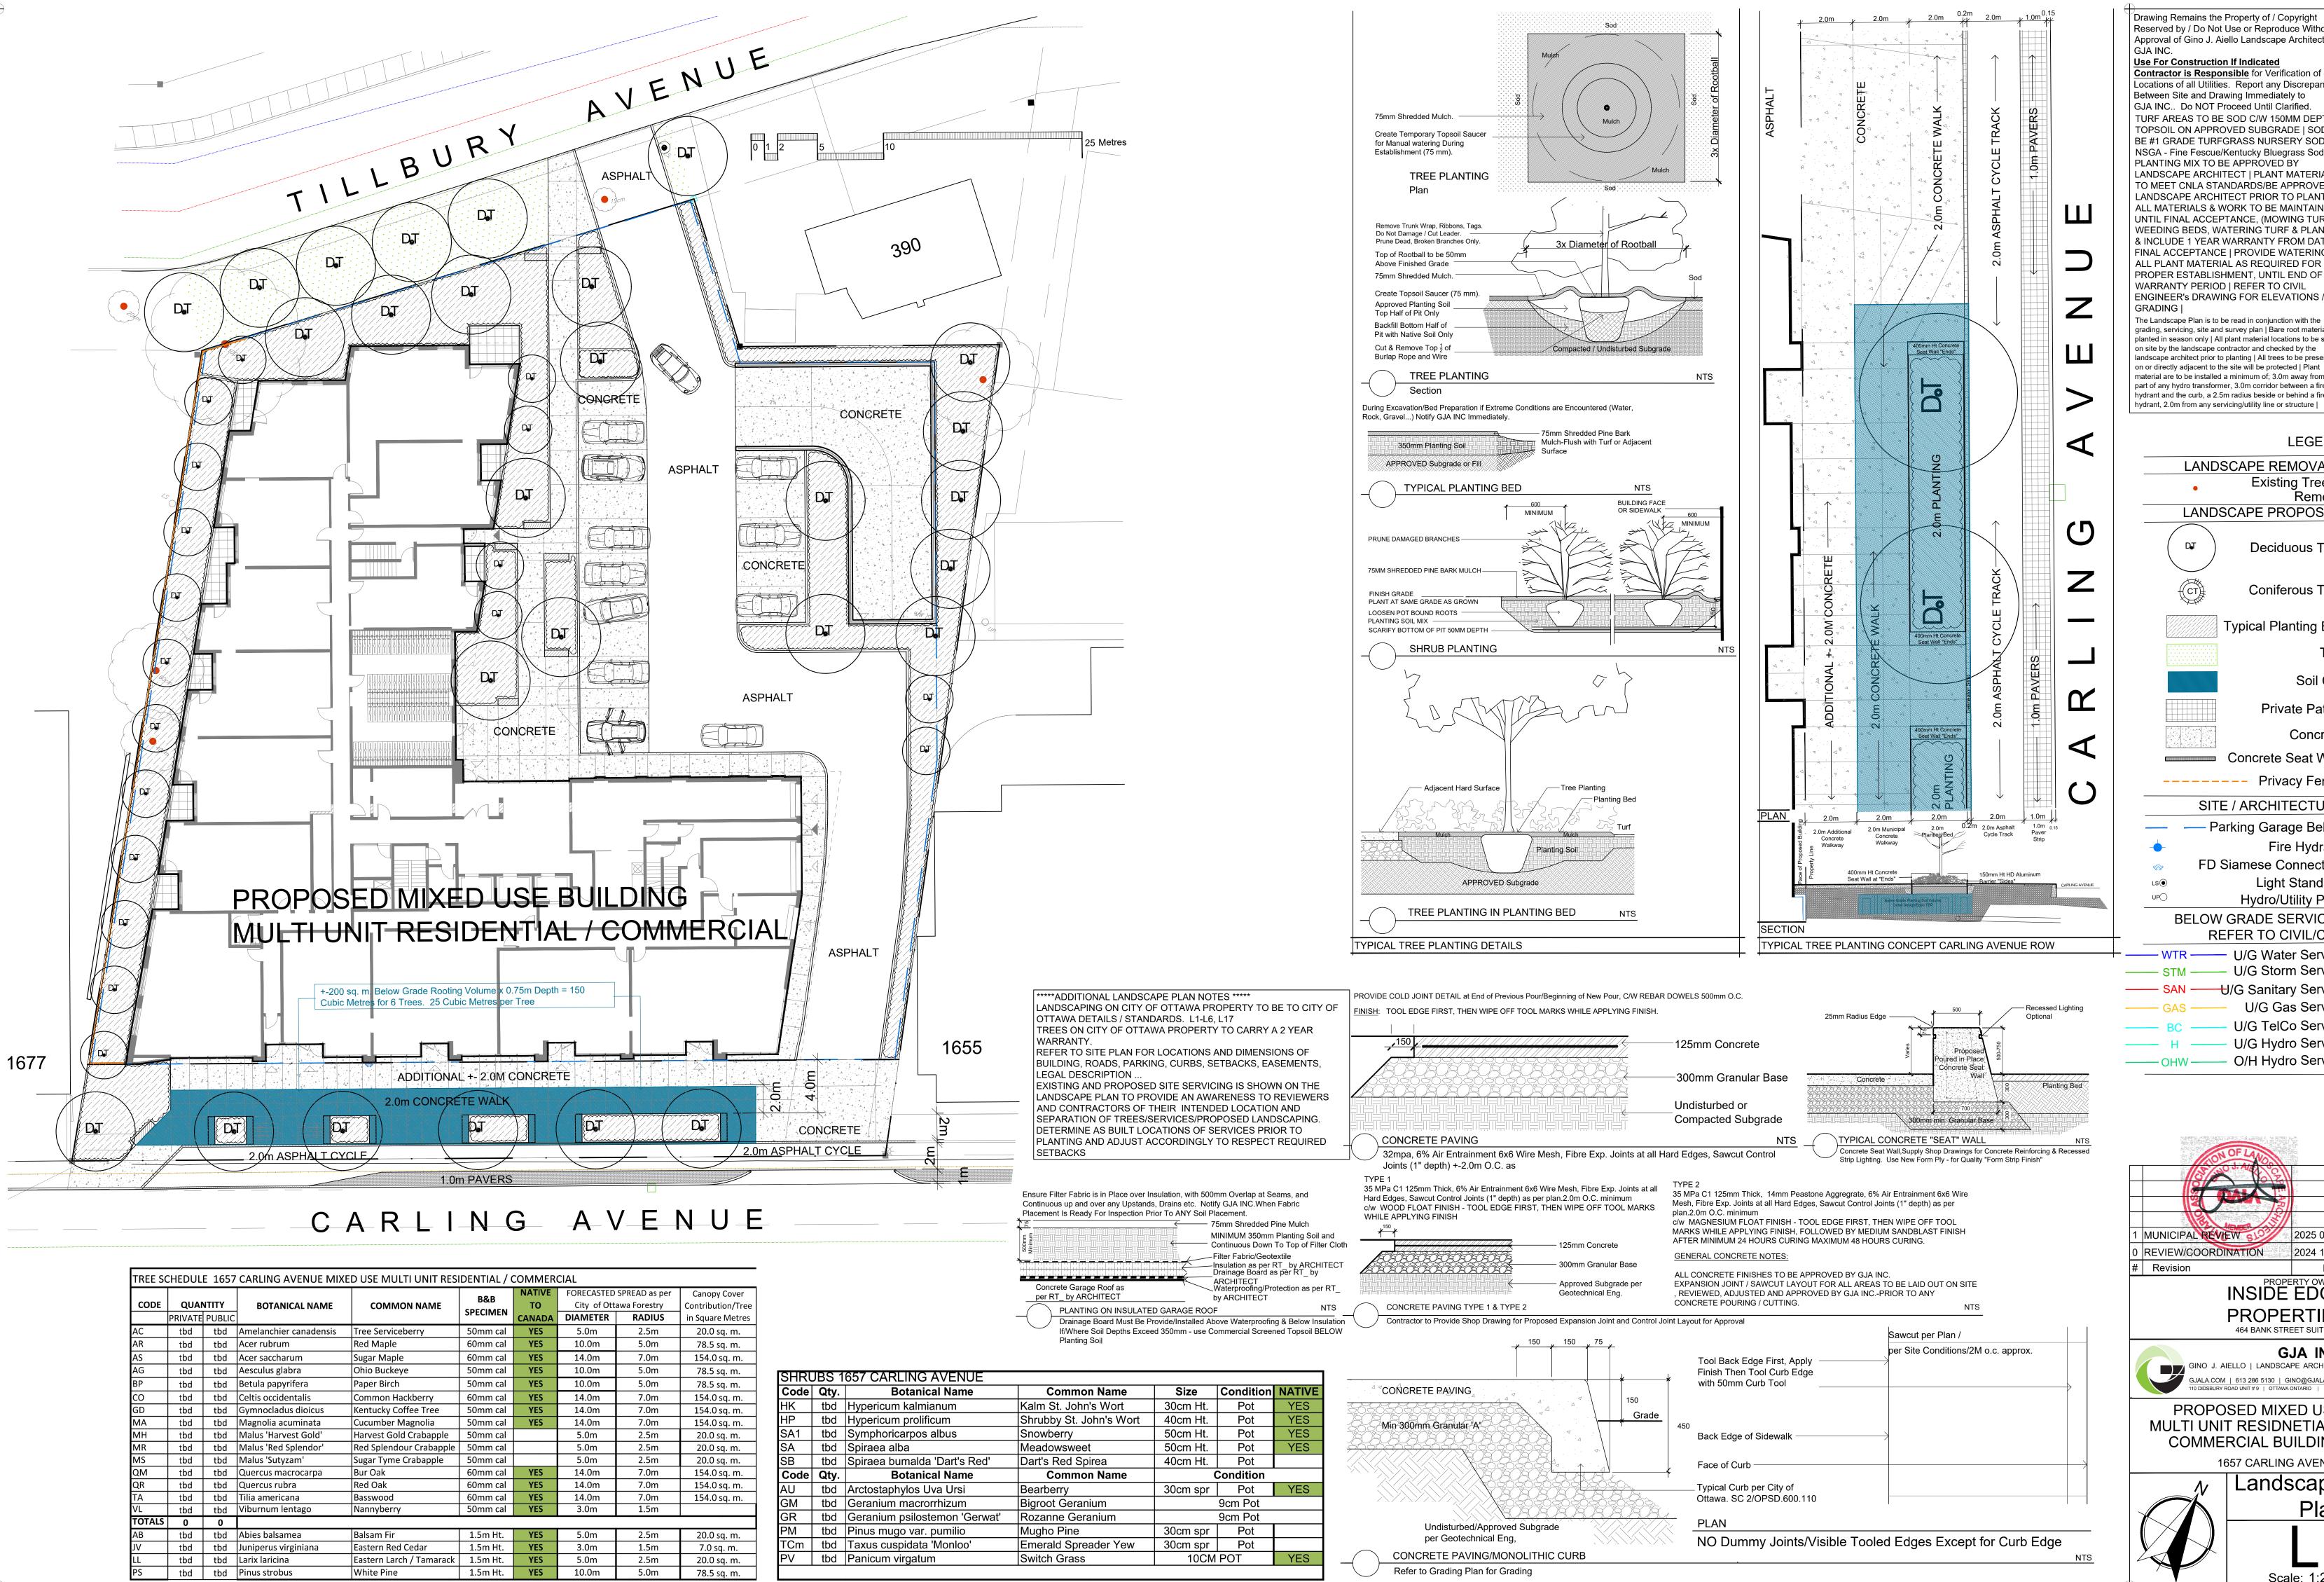

Drawing Remains the Property of / Copyright Reserved by / Do Not Use or Reproduce Without Approval of Gino J. Aiello Landscape Architect /

Use For Construction If Indicated Contractor is Responsible for Verification of Site Locations of all Utilities. Report any Discrepancies Between Site and Drawing Immediately to GJA INC.. Do NOT Proceed Until Clarified.

TURF AREAS TO BE SOD C/W 150MM DEPTH TOPSOIL ON APPROVED SUBGRADE | SOD TO BE #1 GRADE TURFGRASS NURSERY SOD per NSGA - Fine Fescue/Kentucky Bluegrass Sod | PLANTING MIX TO BE APPROVED BY LANDSCAPE ARCHITECT | PLANT MATERIAL TO MEET CNLA STANDARDS/BE APPROVED BY LANDSCAPE ARCHITECT PRIOR TO PLANTING ALL MATERIALS & WORK TO BE MAINTAINED UNTIL FINAL ACCEPTANCE, (MOWING TURF, WEEDING BEDS, WATERING TURF & PLANTS) & INCLUDE 1 YEAR WARRANTY FROM DATE OF FINAL ACCEPTANCE | PROVIDE WATERING OF ALL PLANT MATERIAL AS REQUIRED FOR PROPER ESTABLISHMENT, UNTIL END OF WARRANTY PERIOD | REFER TO CIVIL

The Landscape Plan is to be read in conjunction with the grading, servicing, site and survey plan | Bare root material to be planted in season only | All plant material locations to be staked on site by the landscape contractor and checked by the on or directly adjacent to the site will be protected | Plant material are to be installed a minimum of; 3.0m away from any part of any hydro transformer, 3.0m corridor between a fire

landscape architect prior to planting | All trees to be preserved hydrant and the curb, a 2.5m radius beside or behind a fire hydrant, 2.0m from any servicing/utility line or structure |

> LANDSCAPE REMOVALS Existing Tree to LANDSCAPE PROPOSED

LEGEND

**Deciduous Tree** Coniferous Tree

Typical Planting Bed

Soil Cell Private Patios

Concrete Concrete Seat Wal

---- Privacy Fence SITE / ARCHITECTURE

— Parking Garage Below Fire Hydrant FD Siamese Connection Light Standard

Hydro/Utility Pole **BELOW GRADE SERVICES** REFER TO CIVIL/CUP

 WTR — U/G Water Service —— STM ——— U/G Storm Service —— SAN ——U/G Sanitary Service

U/G Gas Service U/G TelCo Service U/G Hydro Service O/H Hydro Service

## INSIDE EDGE **PROPERTIES**

2024 11 00

GJA INC. N GINO J. AIELLO | LANDSCAPE ARCHITECT GJALA.COM | 613 286 5130 | GINO@GJALA.COM |

PROPOSED MIXED USE MULTI UNIT RESIDNETIAL /

COMMERCIAL BUILDING 1657 CARLING AVENUE

Landscape Plan 🛱 Scale: 1:200 <sup>0</sup>