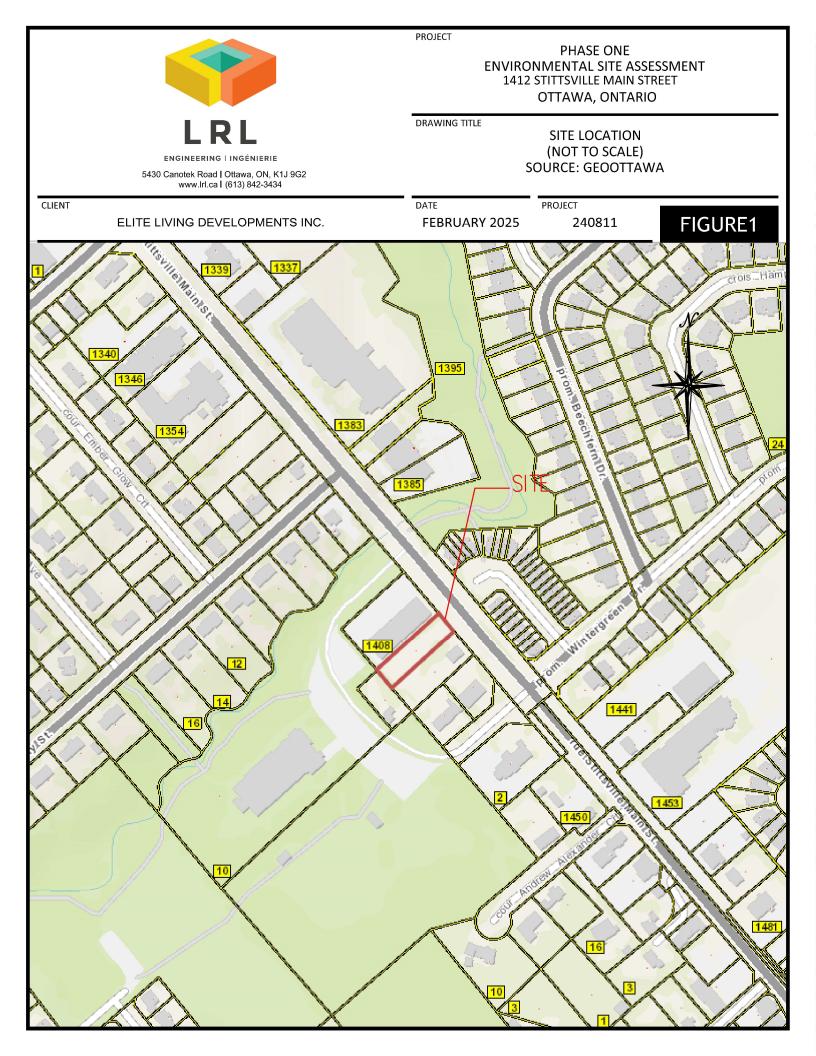

### 1 Introduction

Elite Living Developments has retained LRL Engineering (LRL) to complete a Phase One Environmental Site Assessment (ESA) on the property located at 1412 Stittsville Main Street, Ottawa (Stittsville), Ontario (herein referred to as the "Site"). The Site is set within a residential, and commercial area of the City of Ottawa and is undeveloped and vacant. The legal description of the Site is Part Lot 23 Concession 11 Goulbourn Part 1, 5R10561; Goulbourn; City of Ottawa. The Phase One ESA was requested in support of the creation of a proposed multi-unit development on the currently un-developed Site. The proposed development will be serviced by municipal sanitary and water distribution services. Based on available information, the Site has been undeveloped and vacant since at least the late 1970's (1976). The Site was historically developed with inferred various structures, as observed in the available 1945 and 1963 aerial imagery, and based on available data retrieved, in the late 1880's the Site was sought to be used for agricultural or other. No records of previous develops on the Site have been retrieved. The Site's location is shown in **Figure 1**.

LRL File: 240811 February 2025 Page 3 of 38

**Table 2: Phase One Property Information** 

| Parameters                                     | Information                                                                                                                                                                                    |  |  |
|------------------------------------------------|------------------------------------------------------------------------------------------------------------------------------------------------------------------------------------------------|--|--|
| Location/Address                               | 1412 Stittsville Main Street, Ottawa, Ontario.                                                                                                                                                 |  |  |
|                                                | The location of the Site is presented in the included <b>Figure 1</b> .                                                                                                                        |  |  |
| Property Identification<br>Number (PIN)        | PIN#:04455-0196 (LT)                                                                                                                                                                           |  |  |
| Legal Description                              | PT LT 23 CON 11 GOULBOURN PT 1, 5R10561; GOULBOURN; City of Ottawa                                                                                                                             |  |  |
| Dimensions                                     | Rectangle in shape, being approximately 20 m wide (north-south) by approximately 70 m deep (east-west).                                                                                        |  |  |
|                                                | The general Site configuration is shown on the Site Plan in <b>Figure 2</b> . For the purposes of this report, Stittsville Main Street will be inferred as running in a north-south direction. |  |  |
| Area                                           | Approximately 1,400 m² or 0.35 acres.                                                                                                                                                          |  |  |
| Frontage / Access to Phase<br>One ESA Property | Stittsville Main Street along the eastern extent of the Site.                                                                                                                                  |  |  |
| Occupancy                                      | Not Applicable. Undeveloped – Vacant.                                                                                                                                                          |  |  |
| Current Land Use                               | Undeveloped – Vacant.                                                                                                                                                                          |  |  |
| Proposed Land Use                              | Residential – 18 Unit Apartment Building                                                                                                                                                       |  |  |
| Zoning                                         | TM9 H (15) – Traditional Main Street                                                                                                                                                           |  |  |
| Phase One ESA Property                         | Elite Living Developments                                                                                                                                                                      |  |  |
| Owner                                          | The current property owners have owned the Phase One ESA property since February 2022.                                                                                                         |  |  |
| Phase One ESA Property                         | Tracy Goulet, Elite Living Developments                                                                                                                                                        |  |  |
| Contact                                        | Phone: 613-617-4550                                                                                                                                                                            |  |  |
|                                                | Email: tracygoulet@elitelivingproperty.com                                                                                                                                                     |  |  |
|                                                | Address: 10 Brad's Court, Stittsville, Ontario K2S 1V2                                                                                                                                         |  |  |