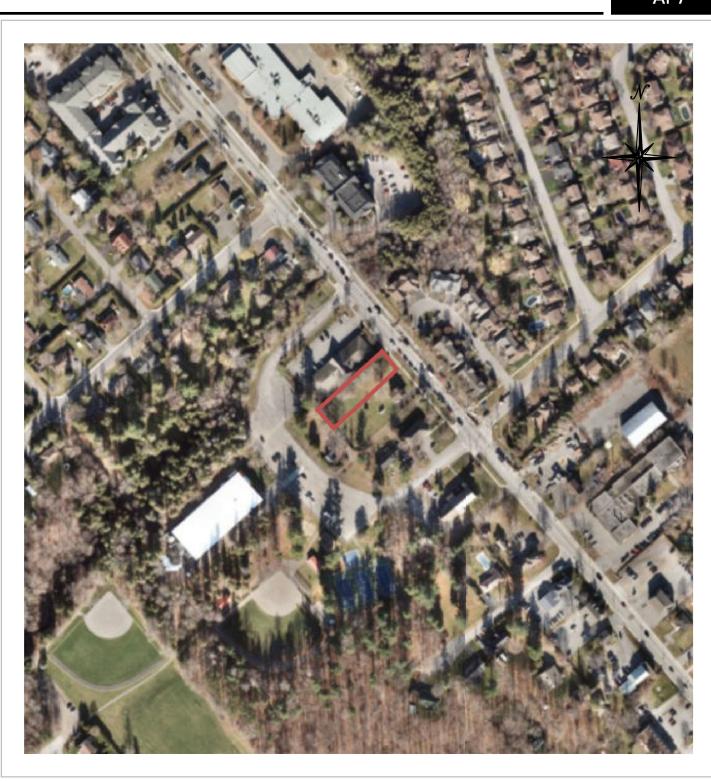

The Site is rectangular in shape, with a total area of approximately 1,400 m<sup>2</sup> (0.35 acres), being approximately 20 m wide (north-south) by approximately 70 m deep (east-west). The Site is accessible via Stittsville Main Street, to the east of the Site. The subject Site and neighbouring lands are serviced by municipal sanitary and water distribution supply.

The Site is rectangular in shape, with a total area of approximately 1,400 m² (0.35 acres), being approximately 20 m wide (north-south) by approximately 70 m deep (east-west). The Site is accessible via Stittsville Main Street, to the east of the Site. The subject Site and neighbouring lands are serviced by municipal sanitary and water distribution supply.

LRL File: 240811 February 2025 Page 3 of 38

**Table 2: Phase One Property Information** 

| Parameters                                     | Information                                                                                                                                                                                    |  |  |
|------------------------------------------------|------------------------------------------------------------------------------------------------------------------------------------------------------------------------------------------------|--|--|
| Location/Address                               | 1412 Stittsville Main Street, Ottawa, Ontario.                                                                                                                                                 |  |  |
|                                                | The location of the Site is presented in the included <b>Figure 1</b> .                                                                                                                        |  |  |
| Property Identification<br>Number (PIN)        | PIN#:04455-0196 (LT)                                                                                                                                                                           |  |  |
| Legal Description                              | PT LT 23 CON 11 GOULBOURN PT 1, 5R10561; GOULBOURN; City of Ottawa                                                                                                                             |  |  |
| Dimensions                                     | Rectangle in shape, being approximately 20 m wide (north-south) by approximately 70 m deep (east-west).                                                                                        |  |  |
|                                                | The general Site configuration is shown on the Site Plan in <b>Figure 2</b> . For the purposes of this report, Stittsville Main Street will be inferred as running in a north-south direction. |  |  |
| Area                                           | Approximately 1,400 m² or 0.35 acres.                                                                                                                                                          |  |  |
| Frontage / Access to Phase<br>One ESA Property | Stittsville Main Street along the eastern extent of the Site.                                                                                                                                  |  |  |
| Occupancy                                      | Not Applicable. Undeveloped – Vacant.                                                                                                                                                          |  |  |
| Current Land Use                               | Undeveloped – Vacant.                                                                                                                                                                          |  |  |
| Proposed Land Use                              | Residential – 18 Unit Apartment Building                                                                                                                                                       |  |  |
| Zoning                                         | TM9 H (15) – Traditional Main Street                                                                                                                                                           |  |  |
| Phase One ESA Property                         | Elite Living Developments                                                                                                                                                                      |  |  |
| Owner                                          | The current property owners have owned the Phase One ESA property since February 2022.                                                                                                         |  |  |
| Phase One ESA Property                         | Tracy Goulet, Elite Living Developments                                                                                                                                                        |  |  |
| Contact                                        | Phone: 613-617-4550                                                                                                                                                                            |  |  |
|                                                | Email: tracygoulet@elitelivingproperty.com                                                                                                                                                     |  |  |
|                                                | Address: 10 Brad's Court, Stittsville, Ontario K2S 1V2                                                                                                                                         |  |  |