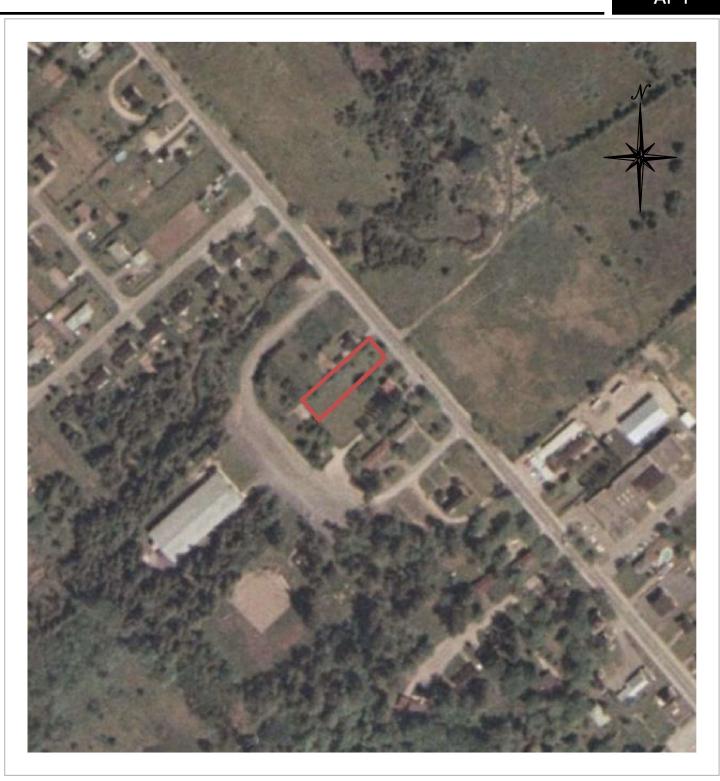

### **EXECUTIVE SUMMARY**

LRL File: 240811

February 2025

Elite Living Developments has retained LRL Engineering (LRL) to complete a Phase One Environmental Site Assessment (ESA) on the property located at 1412 Stittsville Main Street, Ottawa (Stittsville), Ontario (herein referred to as the "Site"). The Site is set within a residential, and commercial area of the City of Ottawa and is undeveloped and vacant. The legal description of the Site is Part Lot 23 Concession 11 Goulbourn Part 1, 5R10561; Goulbourn; City of Ottawa. The Phase One ESA was requested to support the creation of a proposed multi-unit development on the currently un-developed Site. The proposed development will be serviced by municipal sanitary and water distribution services. Based on available information, the Site has been undeveloped and vacant since at least the late 1970's (1976). The Site was historically developed with inferred various structures, as observed in the available 1945 and 1963 aerial imagery, and based on available data retrieved, in the late 1880's the Site was sought to be used for agricultural or other. No records of previous develops on the Site have been retrieved.

### 1 Introduction

Elite Living Developments has retained LRL Engineering (LRL) to complete a Phase One Environmental Site Assessment (ESA) on the property located at 1412 Stittsville Main Street, Ottawa (Stittsville), Ontario (herein referred to as the "Site"). The Site is set within a residential, and commercial area of the City of Ottawa and is undeveloped and vacant. The legal description of the Site is Part Lot 23 Concession 11 Goulbourn Part 1, 5R10561; Goulbourn; City of Ottawa. The Phase One ESA was requested in support of the creation of a proposed multi-unit development on the currently un-developed Site. The proposed development will be serviced by municipal sanitary and water distribution services. Based on available information, the Site has been undeveloped and vacant since at least the late 1970's (1976). The Site was historically developed with inferred various structures, as observed in the available 1945 and 1963 aerial imagery, and based on available data retrieved, in the late 1880's the Site was sought to be used for agricultural or other. No records of previous develops on the Site have been retrieved. The Site's location is shown in **Figure 1**.

The Site is rectangular in shape, with a total area of approximately 1,400 m² (0.35 acres), being approximately 20 m wide (north-south) by approximately 70 m deep (east-west). The Site is accessible via Stittsville Main Street, to the east of the Site. The subject Site and neighbouring lands are serviced by municipal sanitary and water distribution supply.

LRL File: 240811 February 2025 Page 3 of 38

**Table 2: Phase One Property Information** 

| Parameters                                     | Information                                                                                                                                                                                    |  |  |
|------------------------------------------------|------------------------------------------------------------------------------------------------------------------------------------------------------------------------------------------------|--|--|
| Location/Address                               | 1412 Stittsville Main Street, Ottawa, Ontario.                                                                                                                                                 |  |  |
|                                                | The location of the Site is presented in the included <b>Figure 1</b> .                                                                                                                        |  |  |
| Property Identification<br>Number (PIN)        | PIN#:04455-0196 (LT)                                                                                                                                                                           |  |  |
| Legal Description                              | PT LT 23 CON 11 GOULBOURN PT 1, 5R10561; GOULBOURN; City of Ottawa                                                                                                                             |  |  |
| Dimensions                                     | Rectangle in shape, being approximately 20 m wide (north-south) by approximately 70 m deep (east-west).                                                                                        |  |  |
|                                                | The general Site configuration is shown on the Site Plan in <b>Figure 2</b> . For the purposes of this report, Stittsville Main Street will be inferred as running in a north-south direction. |  |  |
| Area                                           | Approximately 1,400 m² or 0.35 acres.                                                                                                                                                          |  |  |
| Frontage / Access to Phase<br>One ESA Property | Stittsville Main Street along the eastern extent of the Site.                                                                                                                                  |  |  |
| Occupancy                                      | Not Applicable. Undeveloped – Vacant.                                                                                                                                                          |  |  |
| Current Land Use                               | Undeveloped – Vacant.                                                                                                                                                                          |  |  |
| Proposed Land Use                              | Residential – 18 Unit Apartment Building                                                                                                                                                       |  |  |
| Zoning                                         | TM9 H (15) – Traditional Main Street                                                                                                                                                           |  |  |
| Phase One ESA Property                         | Elite Living Developments                                                                                                                                                                      |  |  |
| Owner                                          | The current property owners have owned the Phase One ESA property since February 2022.                                                                                                         |  |  |
| Phase One ESA Property                         | Tracy Goulet, Elite Living Developments                                                                                                                                                        |  |  |
| Contact                                        | Phone: 613-617-4550                                                                                                                                                                            |  |  |
|                                                | Email: tracygoulet@elitelivingproperty.com                                                                                                                                                     |  |  |
|                                                | Address: 10 Brad's Court, Stittsville, Ontario K2S 1V2                                                                                                                                         |  |  |