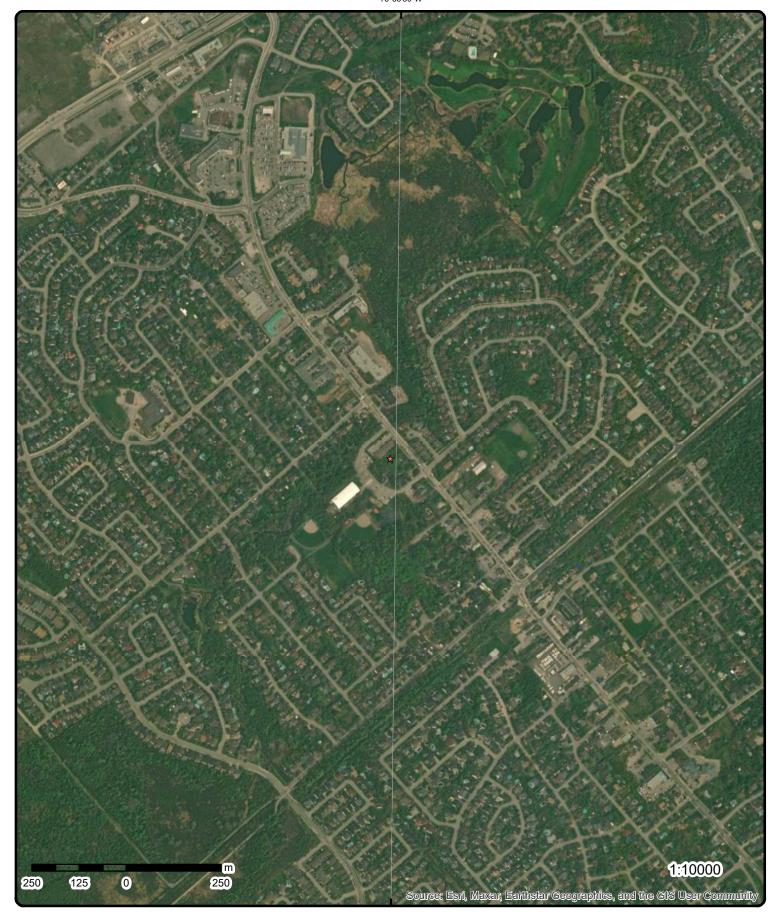

| PEC    | Location                              | Comments                                                                                                                                                                                                    | Contaminants<br>of Potential<br>Concern             | Media<br>Potentially<br>Impacted |
|--------|---------------------------------------|-------------------------------------------------------------------------------------------------------------------------------------------------------------------------------------------------------------|-----------------------------------------------------|----------------------------------|
| APEC 1 | Across the general eastern portion of | According to the 1945 Aerial Image, structures were present at the eastern portion of the Site. In the subsequent 1963 Aerial Image, a larger structure is apparent across the majority of the Site.        | Metals, PAH,<br>PHC, VOC,<br>General<br>Inorganics. | Soil and<br>Groundwater          |
|        | the Site.                             | A 2022 geotechnical investigation completed by LRL confirmed that fill is only identified at the eastern portion of the Site. No buried debris was reported during the previous geotechnical investigation. |                                                     |                                  |

**APEC 1** was generated due to the presence of PCA 30: Importation of Fill Material of Unknown Quality which is associated with the presence of former buildings or structures on the property from at least between the mid 1940's through to the early 1960's. A 2022 geotechnical investigation completed by LRL confirmed that fill is only identified at the eastern portion of the Site. No buried debris was reported during the previous geotechnical investigation.

Records retrieved and as outlined in later sections within this report confirm that the Site has been undeveloped and vacant since at least the late 1970's (1976). The Site was historically developed with inferred various structures, as observed in the available 1945 and 1963 aerial imagery, and based on available data retrieved, in the late 1880's the Site was sought to be used for agricultural or other.