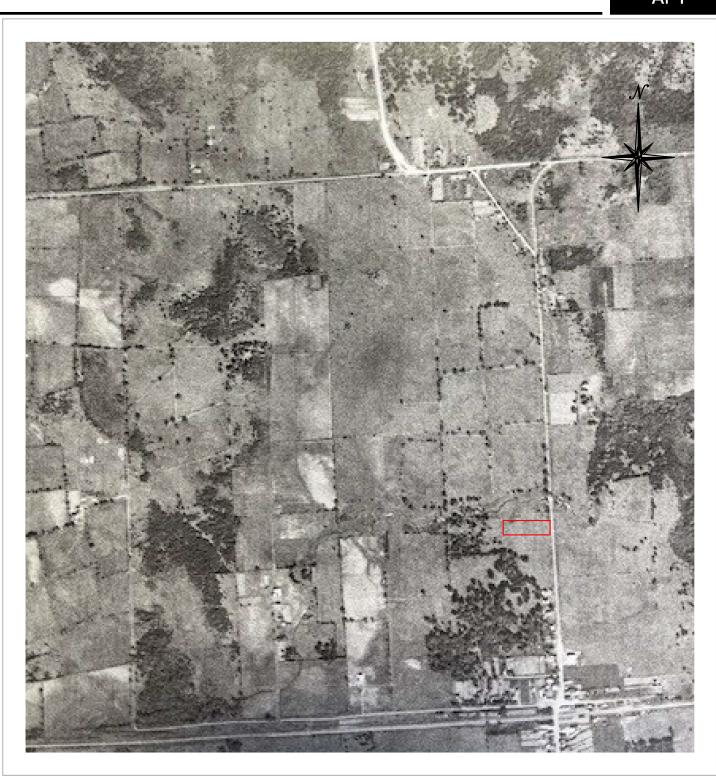

### **EXECUTIVE SUMMARY**

LRL File: 240811

February 2025

Elite Living Developments has retained LRL Engineering (LRL) to complete a Phase One Environmental Site Assessment (ESA) on the property located at 1412 Stittsville Main Street, Ottawa (Stittsville), Ontario (herein referred to as the "Site"). The Site is set within a residential, and commercial area of the City of Ottawa and is undeveloped and vacant. The legal description of the Site is Part Lot 23 Concession 11 Goulbourn Part 1, 5R10561; Goulbourn; City of Ottawa. The Phase One ESA was requested to support the creation of a proposed multi-unit development on the currently un-developed Site. The proposed development will be serviced by municipal sanitary and water distribution services. Based on available information, the Site has been undeveloped and vacant since at least the late 1970's (1976). The Site was historically developed with inferred various structures, as observed in the available 1945 and 1963 aerial imagery, and based on available data retrieved, in the late 1880's the Site was sought to be used for agricultural or other. No records of previous develops on the Site have been retrieved.

Records retrieved and as outlined in later sections within this report confirm that the Site has been undeveloped and vacant since at least the late 1970's (1976). The Site was historically developed with inferred various structures, as observed in the available 1945 and 1963 aerial imagery, and based on available data retrieved, in the late 1880's the Site was sought to be used for agricultural or other.