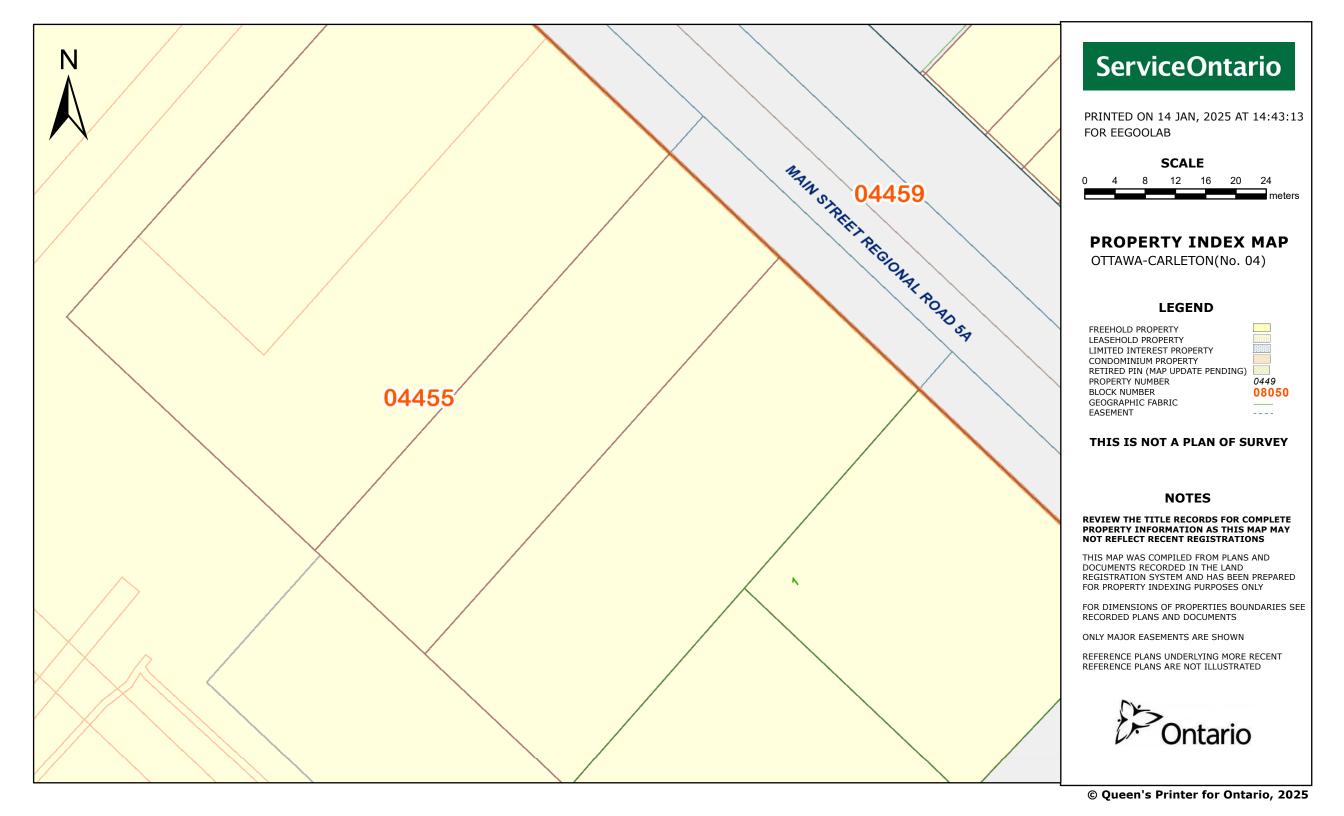

LRL File: 240811 February 2025 Page 3 of 38

**Table 2: Phase One Property Information** 

| Parameters                                     | Information                                                                                                                                                                                    |  |  |
|------------------------------------------------|------------------------------------------------------------------------------------------------------------------------------------------------------------------------------------------------|--|--|
| Location/Address                               | 1412 Stittsville Main Street, Ottawa, Ontario.                                                                                                                                                 |  |  |
|                                                | The location of the Site is presented in the included <b>Figure 1</b> .                                                                                                                        |  |  |
| Property Identification<br>Number (PIN)        | PIN#:04455-0196 (LT)                                                                                                                                                                           |  |  |
| Legal Description                              | PT LT 23 CON 11 GOULBOURN PT 1, 5R10561; GOULBOURN; City of Ottawa                                                                                                                             |  |  |
| Dimensions                                     | Rectangle in shape, being approximately 20 m wide (north-south) by approximately 70 m deep (east-west).                                                                                        |  |  |
|                                                | The general Site configuration is shown on the Site Plan in <b>Figure 2</b> . For the purposes of this report, Stittsville Main Street will be inferred as running in a north-south direction. |  |  |
| Area                                           | Approximately 1,400 m² or 0.35 acres.                                                                                                                                                          |  |  |
| Frontage / Access to Phase<br>One ESA Property | Stittsville Main Street along the eastern extent of the Site.                                                                                                                                  |  |  |
| Occupancy                                      | Not Applicable. Undeveloped – Vacant.                                                                                                                                                          |  |  |
| Current Land Use                               | Undeveloped – Vacant.                                                                                                                                                                          |  |  |
| Proposed Land Use                              | Residential – 18 Unit Apartment Building                                                                                                                                                       |  |  |
| Zoning                                         | TM9 H (15) – Traditional Main Street                                                                                                                                                           |  |  |
| Phase One ESA Property                         | Elite Living Developments                                                                                                                                                                      |  |  |
| Owner                                          | The current property owners have owned the Phase One ESA property since February 2022.                                                                                                         |  |  |
| Phase One ESA Property                         | Tracy Goulet, Elite Living Developments                                                                                                                                                        |  |  |
| Contact                                        | Phone: 613-617-4550                                                                                                                                                                            |  |  |
|                                                | Email: tracygoulet@elitelivingproperty.com                                                                                                                                                     |  |  |
|                                                | Address: 10 Brad's Court, Stittsville, Ontario K2S 1V2                                                                                                                                         |  |  |