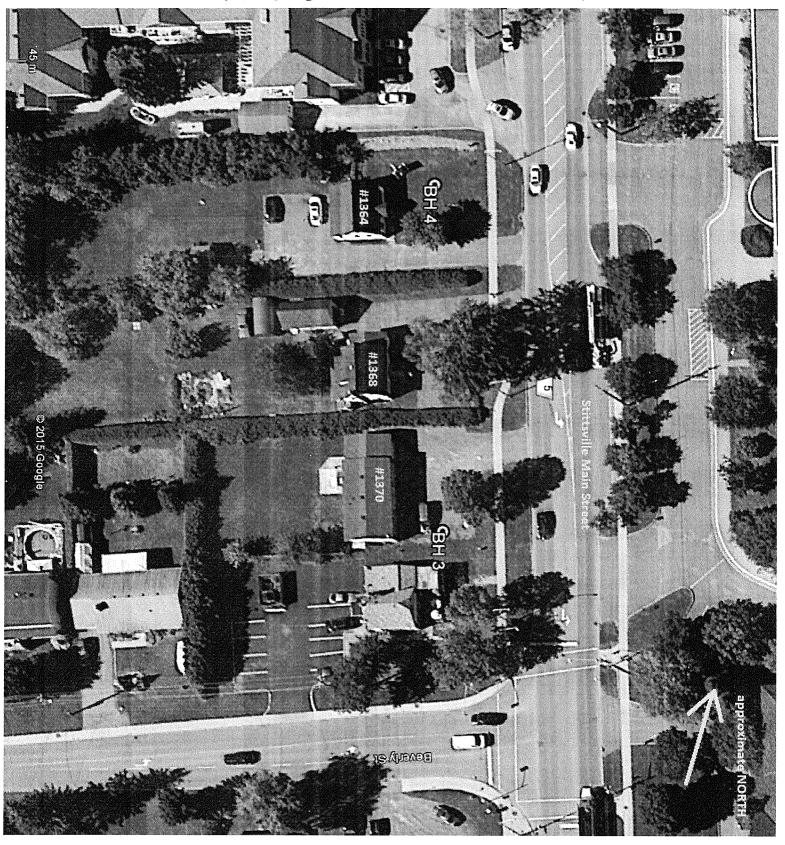

The Site is rectangular in shape, with a total area of approximately 1,400 m<sup>2</sup> (0.35 acres), being approximately 20 m wide (north-south) by approximately 70 m deep (east-west). The Site is accessible via Stittsville Main Street, to the east of the Site. The subject Site and neighbouring lands are serviced by municipal sanitary and water distribution supply.

The Site is rectangular in shape, with a total area of approximately 1,400 m² (0.35 acres), being approximately 20 m wide (north-south) by approximately 70 m deep (east-west). The Site is accessible via Stittsville Main Street, to the east of the Site. The subject Site and neighbouring lands are serviced by municipal sanitary and water distribution supply.

LRL File: 240811 February 2025 Page 3 of 38

**Table 2: Phase One Property Information** 

| Parameters                                     | Information                                                                                                                                                                                    |  |  |
|------------------------------------------------|------------------------------------------------------------------------------------------------------------------------------------------------------------------------------------------------|--|--|
| Location/Address                               | 1412 Stittsville Main Street, Ottawa, Ontario.                                                                                                                                                 |  |  |
|                                                | The location of the Site is presented in the included <b>Figure 1</b> .                                                                                                                        |  |  |
| Property Identification<br>Number (PIN)        | PIN#:04455-0196 (LT)                                                                                                                                                                           |  |  |
| Legal Description                              | PT LT 23 CON 11 GOULBOURN PT 1, 5R10561; GOULBOURN; City of Ottawa                                                                                                                             |  |  |
| Dimensions                                     | Rectangle in shape, being approximately 20 m wide (north-south) by approximately 70 m deep (east-west).                                                                                        |  |  |
|                                                | The general Site configuration is shown on the Site Plan in <b>Figure 2</b> . For the purposes of this report, Stittsville Main Street will be inferred as running in a north-south direction. |  |  |
| Area                                           | Approximately 1,400 m² or 0.35 acres.                                                                                                                                                          |  |  |
| Frontage / Access to Phase<br>One ESA Property | Stittsville Main Street along the eastern extent of the Site.                                                                                                                                  |  |  |
| Occupancy                                      | Not Applicable. Undeveloped – Vacant.                                                                                                                                                          |  |  |
| Current Land Use                               | Undeveloped – Vacant.                                                                                                                                                                          |  |  |
| Proposed Land Use                              | Residential – 18 Unit Apartment Building                                                                                                                                                       |  |  |
| Zoning                                         | TM9 H (15) – Traditional Main Street                                                                                                                                                           |  |  |
| Phase One ESA Property                         | Elite Living Developments                                                                                                                                                                      |  |  |
| Owner                                          | The current property owners have owned the Phase One ESA property since February 2022.                                                                                                         |  |  |
| Phase One ESA Property                         | Tracy Goulet, Elite Living Developments                                                                                                                                                        |  |  |
| Contact                                        | Phone: 613-617-4550                                                                                                                                                                            |  |  |
|                                                | Email: tracygoulet@elitelivingproperty.com                                                                                                                                                     |  |  |
|                                                | Address: 10 Brad's Court, Stittsville, Ontario K2S 1V2                                                                                                                                         |  |  |