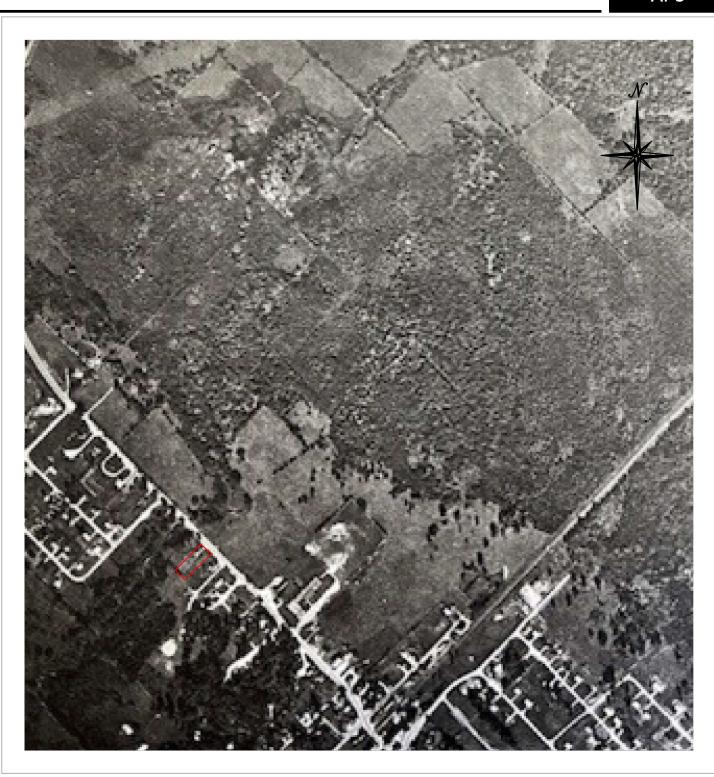

### **EXECUTIVE SUMMARY**

LRL File: 240811

February 2025

Elite Living Developments has retained LRL Engineering (LRL) to complete a Phase One Environmental Site Assessment (ESA) on the property located at 1412 Stittsville Main Street, Ottawa (Stittsville), Ontario (herein referred to as the "Site"). The Site is set within a residential, and commercial area of the City of Ottawa and is undeveloped and vacant. The legal description of the Site is Part Lot 23 Concession 11 Goulbourn Part 1, 5R10561; Goulbourn; City of Ottawa. The Phase One ESA was requested to support the creation of a proposed multi-unit development on the currently un-developed Site. The proposed development will be serviced by municipal sanitary and water distribution services. Based on available information, the Site has been undeveloped and vacant since at least the late 1970's (1976). The Site was historically developed with inferred various structures, as observed in the available 1945 and 1963 aerial imagery, and based on available data retrieved, in the late 1880's the Site was sought to be used for agricultural or other. No records of previous develops on the Site have been retrieved.

### 1 Introduction

Elite Living Developments has retained LRL Engineering (LRL) to complete a Phase One Environmental Site Assessment (ESA) on the property located at 1412 Stittsville Main Street, Ottawa (Stittsville), Ontario (herein referred to as the "Site"). The Site is set within a residential, and commercial area of the City of Ottawa and is undeveloped and vacant. The legal description of the Site is Part Lot 23 Concession 11 Goulbourn Part 1, 5R10561; Goulbourn; City of Ottawa. The Phase One ESA was requested in support of the creation of a proposed multi-unit development on the currently un-developed Site. The proposed development will be serviced by municipal sanitary and water distribution services. Based on available information, the Site has been undeveloped and vacant since at least the late 1970's (1976). The Site was historically developed with inferred various structures, as observed in the available 1945 and 1963 aerial imagery, and based on available data retrieved, in the late 1880's the Site was sought to be used for agricultural or other. No records of previous develops on the Site have been retrieved. The Site's location is shown in **Figure 1**.

Records retrieved and as outlined in later sections within this report confirm that the Site has been undeveloped and vacant since at least the late 1970's (1976). The Site was historically developed with inferred various structures, as observed in the available 1945 and 1963 aerial imagery, and based on available data retrieved, in the late 1880's the Site was sought to be used for agricultural or other.