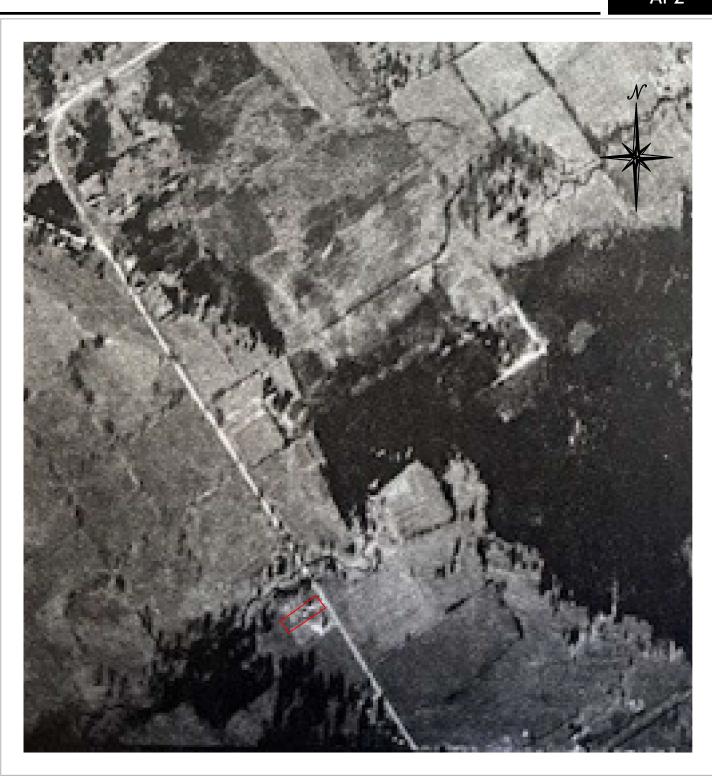

### **EXECUTIVE SUMMARY**

LRL File: 240811

February 2025

Elite Living Developments has retained LRL Engineering (LRL) to complete a Phase One Environmental Site Assessment (ESA) on the property located at 1412 Stittsville Main Street, Ottawa (Stittsville), Ontario (herein referred to as the "Site"). The Site is set within a residential, and commercial area of the City of Ottawa and is undeveloped and vacant. The legal description of the Site is Part Lot 23 Concession 11 Goulbourn Part 1, 5R10561; Goulbourn; City of Ottawa. The Phase One ESA was requested to support the creation of a proposed multi-unit development on the currently un-developed Site. The proposed development will be serviced by municipal sanitary and water distribution services. Based on available information, the Site has been undeveloped and vacant since at least the late 1970's (1976). The Site was historically developed with inferred various structures, as observed in the available 1945 and 1963 aerial imagery, and based on available data retrieved, in the late 1880's the Site was sought to be used for agricultural or other. No records of previous develops on the Site have been retrieved.

| PEC    | Location                              | Comments                                                                                                                                                                                                    | Contaminants<br>of Potential<br>Concern             | Media<br>Potentially<br>Impacted |
|--------|---------------------------------------|-------------------------------------------------------------------------------------------------------------------------------------------------------------------------------------------------------------|-----------------------------------------------------|----------------------------------|
| APEC 1 | Across the general eastern portion of | According to the 1945 Aerial Image, structures were present at the eastern portion of the Site. In the subsequent 1963 Aerial Image, a larger structure is apparent across the majority of the Site.        | Metals, PAH,<br>PHC, VOC,<br>General<br>Inorganics. | Soil and<br>Groundwater          |
|        | the Site.                             | A 2022 geotechnical investigation completed by LRL confirmed that fill is only identified at the eastern portion of the Site. No buried debris was reported during the previous geotechnical investigation. |                                                     |                                  |

**APEC 1** was generated due to the presence of PCA 30: Importation of Fill Material of Unknown Quality which is associated with the presence of former buildings or structures on the property from at least between the mid 1940's through to the early 1960's. A 2022 geotechnical investigation completed by LRL confirmed that fill is only identified at the eastern portion of the Site. No buried debris was reported during the previous geotechnical investigation.

Records retrieved and as outlined in later sections within this report confirm that the Site has been undeveloped and vacant since at least the late 1970's (1976). The Site was historically developed with inferred various structures, as observed in the available 1945 and 1963 aerial imagery, and based on available data retrieved, in the late 1880's the Site was sought to be used for agricultural or other.