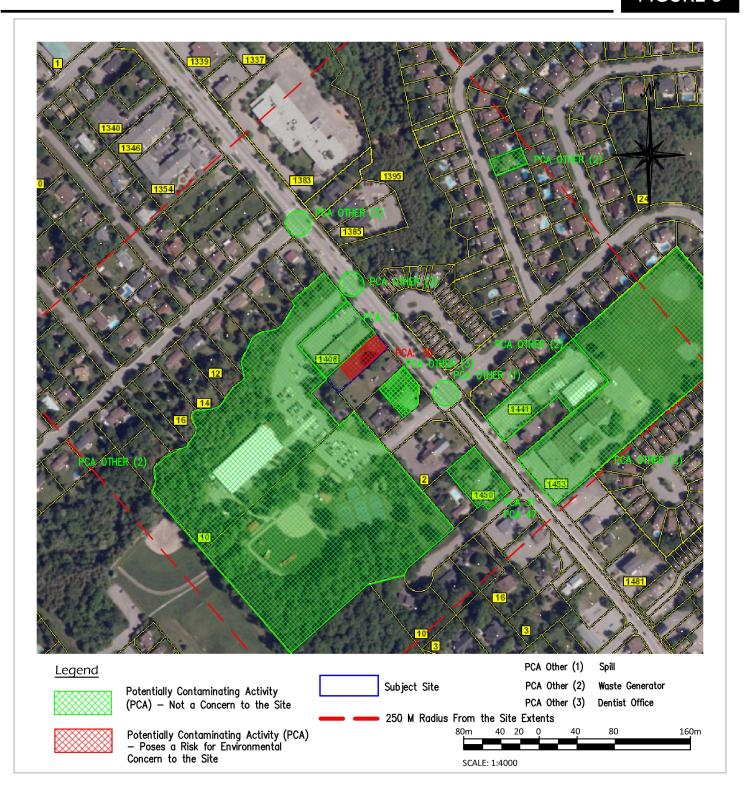

A potentially contaminating activity is a use or activity set out in Table 2 of Schedule D of the O. Reg. 153/04. The activities on the Site and lands within 250 m generally consist of agricultural and residential. Based on the results of the Phase One Environmental Site Assessment the following areas of potential environmental concern were identified:

| PEC    | Location                              | Comments                                                                                                                                                                                                    | Contaminants<br>of Potential<br>Concern             | Media<br>Potentially<br>Impacted |
|--------|---------------------------------------|-------------------------------------------------------------------------------------------------------------------------------------------------------------------------------------------------------------|-----------------------------------------------------|----------------------------------|
| APEC 1 | Across the general eastern portion of | According to the 1945 Aerial Image, structures were present at the eastern portion of the Site. In the subsequent 1963 Aerial Image, a larger structure is apparent across the majority of the Site.        | Metals, PAH,<br>PHC, VOC,<br>General<br>Inorganics. | Soil and<br>Groundwater          |
|        | the Site.                             | A 2022 geotechnical investigation completed by LRL confirmed that fill is only identified at the eastern portion of the Site. No buried debris was reported during the previous geotechnical investigation. |                                                     |                                  |

**APEC 1** was generated due to the presence of PCA 30: Importation of Fill Material of Unknown Quality which is associated with the presence of former buildings or structures on the property from at least between the mid 1940's through to the early 1960's. A 2022 geotechnical investigation completed by LRL confirmed that fill is only identified at the eastern portion of the Site. No buried debris was reported during the previous geotechnical investigation.