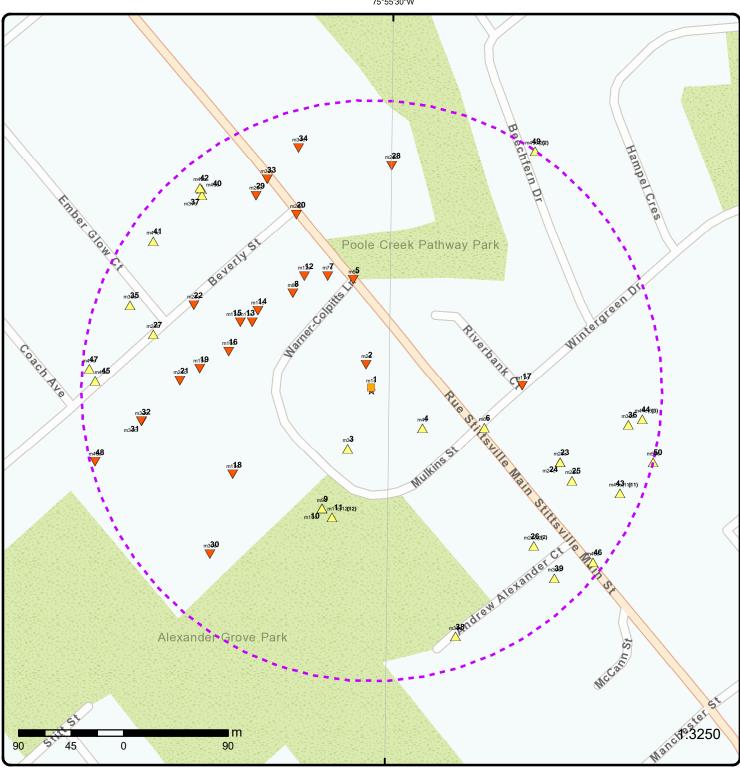

| N         | 194.39 | 28        |
| ON                                     |           |        | _         |
| <b>Well ID:</b> 1509354                |           |        |           |
| 1370 STITTSVILLE MAW ROAD<br>OTTAWA ON | NW        | 194.89 | <u>29</u> |
| <b>Well ID:</b> 7242935                |           |        |           |
|                                        | W         | 199.58 | 32        |
| ON                                     |           |        | _         |
| <b>Well ID:</b> 1510534                |           |        |           |
| ON                                     | W         | 245.62 | <u>48</u> |
| Well ID: 1510420                       |           |        |           |
|                                        |           |        |           |





# Map: 0.25 Kilometer Radius

Order Number: 25010800051

Address: 1412 Stittsville Main Street, Ottawa, ON





**Aerial** Year: 2023

Source: ESRI World Imagery

Address: 1412 Stittsville Main Street, Ottawa, ON

Order Number: 25010800051





# **Topographic Map**

Address: 1412 Stittsville Main Street, ON

Source: ESRI World Topographic Map

Order Number: 25010800051



# **Detail Report**

| Мар Кеу                                                                                                                | Number<br>Records               |                                                                                     | Elev/Diff<br>(m)    | Site                                                                                            |