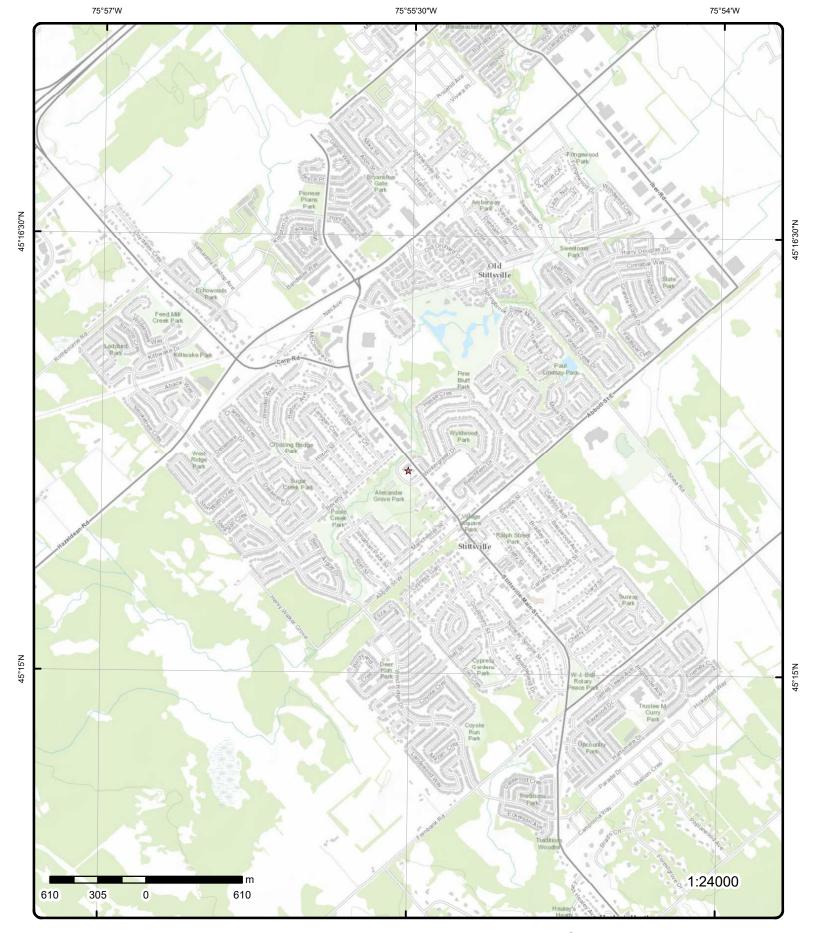

### 1 Introduction

Elite Living Developments has retained LRL Engineering (LRL) to complete a Phase One Environmental Site Assessment (ESA) on the property located at 1412 Stittsville Main Street, Ottawa (Stittsville), Ontario (herein referred to as the "Site"). The Site is set within a residential, and commercial area of the City of Ottawa and is undeveloped and vacant. The legal description of the Site is Part Lot 23 Concession 11 Goulbourn Part 1, 5R10561; Goulbourn; City of Ottawa. The Phase One ESA was requested in support of the creation of a proposed multi-unit development on the currently un-developed Site. The proposed development will be serviced by municipal sanitary and water distribution services. Based on available information, the Site has been undeveloped and vacant since at least the late 1970's (1976). The Site was historically developed with inferred various structures, as observed in the available 1945 and 1963 aerial imagery, and based on available data retrieved, in the late 1880's the Site was sought to be used for agricultural or other. No records of previous develops on the Site have been retrieved. The Site's location is shown in **Figure 1**.

The Site is rectangular in shape, with a total area of approximately 1,400 m² (0.35 acres), being approximately 20 m wide (north-south) by approximately 70 m deep (east-west). The Site is accessible via Stittsville Main Street, to the east of the Site. The subject Site and neighbouring lands are serviced by municipal sanitary and water distribution supply.

LRL File: 240811 February 2025 Page 3 of 38

**Table 2: Phase One Property Information** 

| Parameters                                     | Information                                                                                                                                                                                    |  |  |
|------------------------------------------------|------------------------------------------------------------------------------------------------------------------------------------------------------------------------------------------------|--|--|
| Location/Address                               | 1412 Stittsville Main Street, Ottawa, Ontario.                                                                                                                                                 |  |  |
|                                                | The location of the Site is presented in the included <b>Figure 1</b> .                                                                                                                        |  |  |
| Property Identification<br>Number (PIN)        | PIN#:04455-0196 (LT)                                                                                                                                                                           |  |  |
| Legal Description                              | PT LT 23 CON 11 GOULBOURN PT 1, 5R10561; GOULBOURN; City of Ottawa                                                                                                                             |  |  |
| Dimensions                                     | Rectangle in shape, being approximately 20 m wide (north-south) by approximately 70 m deep (east-west).                                                                                        |  |  |
|                                                | The general Site configuration is shown on the Site Plan in <b>Figure 2</b> . For the purposes of this report, Stittsville Main Street will be inferred as running in a north-south direction. |  |  |
| Area                                           | Approximately 1,400 m² or 0.35 acres.                                                                                                                                                          |  |  |
| Frontage / Access to Phase<br>One ESA Property | Stittsville Main Street along the eastern extent of the Site.                                                                                                                                  |  |  |
| Occupancy                                      | Not Applicable. Undeveloped – Vacant.                                                                                                                                                          |  |  |
| Current Land Use                               | Undeveloped – Vacant.                                                                                                                                                                          |  |  |
| Proposed Land Use                              | Residential – 18 Unit Apartment Building                                                                                                                                                       |  |  |
| Zoning                                         | TM9 H (15) – Traditional Main Street                                                                                                                                                           |  |  |
| Phase One ESA Property                         | Elite Living Developments                                                                                                                                                                      |  |  |
| Owner                                          | The current property owners have owned the Phase One ESA property since February 2022.                                                                                                         |  |  |
| Phase One ESA Property                         | Tracy Goulet, Elite Living Developments                                                                                                                                                        |  |  |
| Contact                                        | Phone: 613-617-4550                                                                                                                                                                            |  |  |
|                                                | Email: tracygoulet@elitelivingproperty.com                                                                                                                                                     |  |  |
|                                                | Address: 10 Brad's Court, Stittsville, Ontario K2S 1V2                                                                                                                                         |  |  |