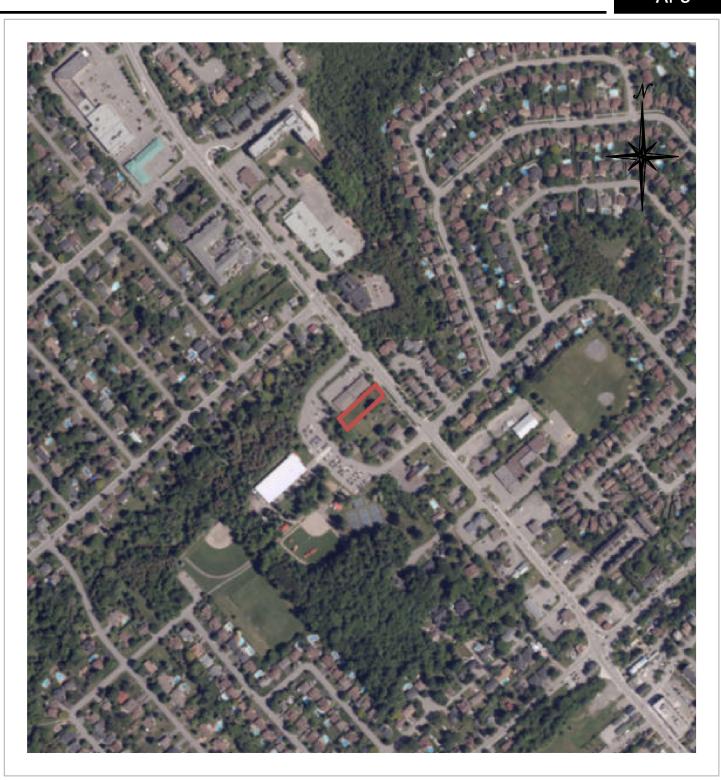

The Site is rectangular in shape, with a total area of approximately 1,400 m<sup>2</sup> (0.35 acres), being approximately 20 m wide (north-south) by approximately 70 m deep (east-west). The Site is accessible via Stittsville Main Street, to the east of the Site. The subject Site and neighbouring lands are serviced by municipal sanitary and water distribution supply.

The Site is rectangular in shape, with a total area of approximately 1,400 m² (0.35 acres), being approximately 20 m wide (north-south) by approximately 70 m deep (east-west). The Site is accessible via Stittsville Main Street, to the east of the Site. The subject Site and neighbouring lands are serviced by municipal sanitary and water distribution supply.

LRL File: 240811 February 2025 Page 3 of 38

**Table 2: Phase One Property Information** 

| Parameters                                     | Information                                                                                                                                                                                    |  |  |
|------------------------------------------------|------------------------------------------------------------------------------------------------------------------------------------------------------------------------------------------------|--|--|
| Location/Address                               | 1412 Stittsville Main Street, Ottawa, Ontario.                                                                                                                                                 |  |  |
|                                                | The location of the Site is presented in the included <b>Figure 1</b> .                                                                                                                        |  |  |
| Property Identification<br>Number (PIN)        | PIN#:04455-0196 (LT)                                                                                                                                                                           |  |  |
| Legal Description                              | PT LT 23 CON 11 GOULBOURN PT 1, 5R10561; GOULBOURN; City of Ottawa                                                                                                                             |  |  |
| Dimensions                                     | Rectangle in shape, being approximately 20 m wide (north-south) by approximately 70 m deep (east-west).                                                                                        |  |  |
|                                                | The general Site configuration is shown on the Site Plan in <b>Figure 2</b> . For the purposes of this report, Stittsville Main Street will be inferred as running in a north-south direction. |  |  |
| Area                                           | Approximately 1,400 m² or 0.35 acres.                                                                                                                                                          |  |  |
| Frontage / Access to Phase<br>One ESA Property | Stittsville Main Street along the eastern extent of the Site.                                                                                                                                  |  |  |
| Occupancy                                      | Not Applicable. Undeveloped – Vacant.                                                                                                                                                          |  |  |
| Current Land Use                               | Undeveloped – Vacant.                                                                                                                                                                          |  |  |
| Proposed Land Use                              | Residential – 18 Unit Apartment Building                                                                                                                                                       |  |  |
| Zoning                                         | TM9 H (15) – Traditional Main Street                                                                                                                                                           |  |  |
| Phase One ESA Property                         | Elite Living Developments                                                                                                                                                                      |  |  |
| Owner                                          | The current property owners have owned the Phase One ESA property since February 2022.                                                                                                         |  |  |
| Phase One ESA Property                         | Tracy Goulet, Elite Living Developments                                                                                                                                                        |  |  |
| Contact                                        | Phone: 613-617-4550                                                                                                                                                                            |  |  |
|                                                | Email: tracygoulet@elitelivingproperty.com                                                                                                                                                     |  |  |
|                                                | Address: 10 Brad's Court, Stittsville, Ontario K2S 1V2                                                                                                                                         |  |  |