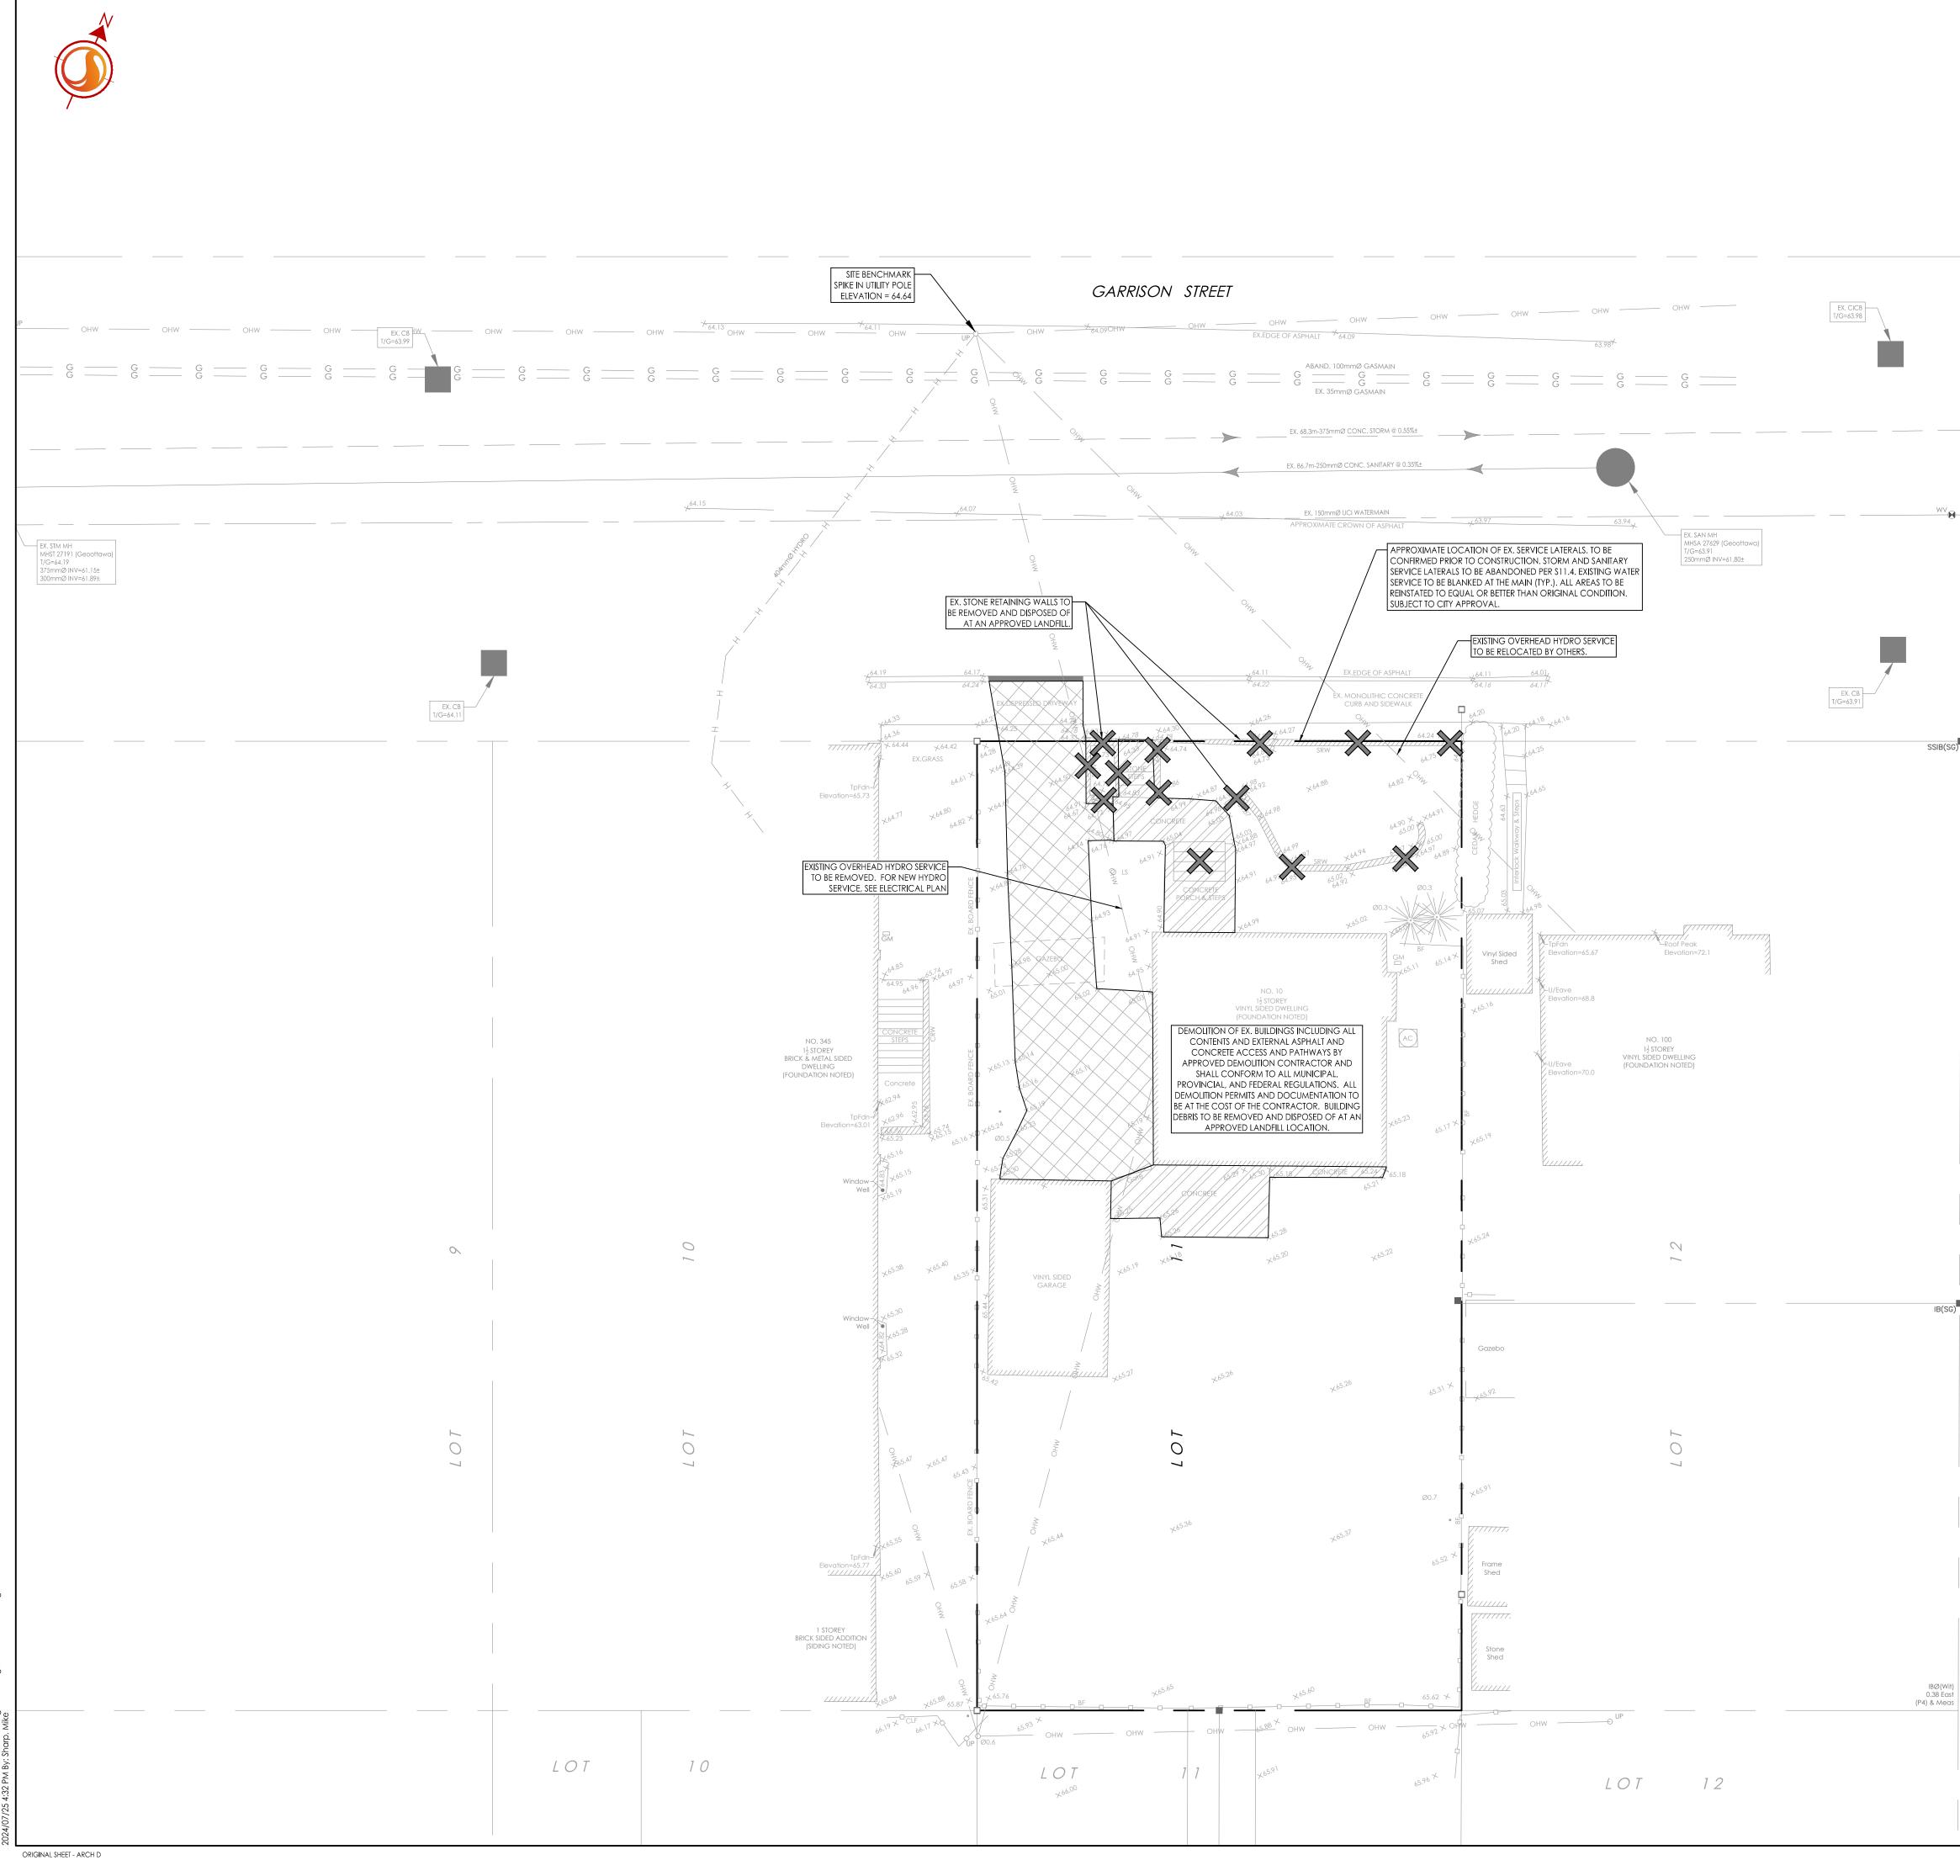

Permit-Seal

Client/Project FARZIN FARAROONI & PARYA PEYMAN

PROPOSED 3 STOREY APARTMENT BUILDING 10 GARRISON STREET OTTAWA, ON

Title EXISTING CONDITIONS AND **REMOVALS PLAN** 

Project No. Scale o 1 1:100 160401910 Drawing No. Sheet Revision EXRM-1 0 2 of 7 PLAN #