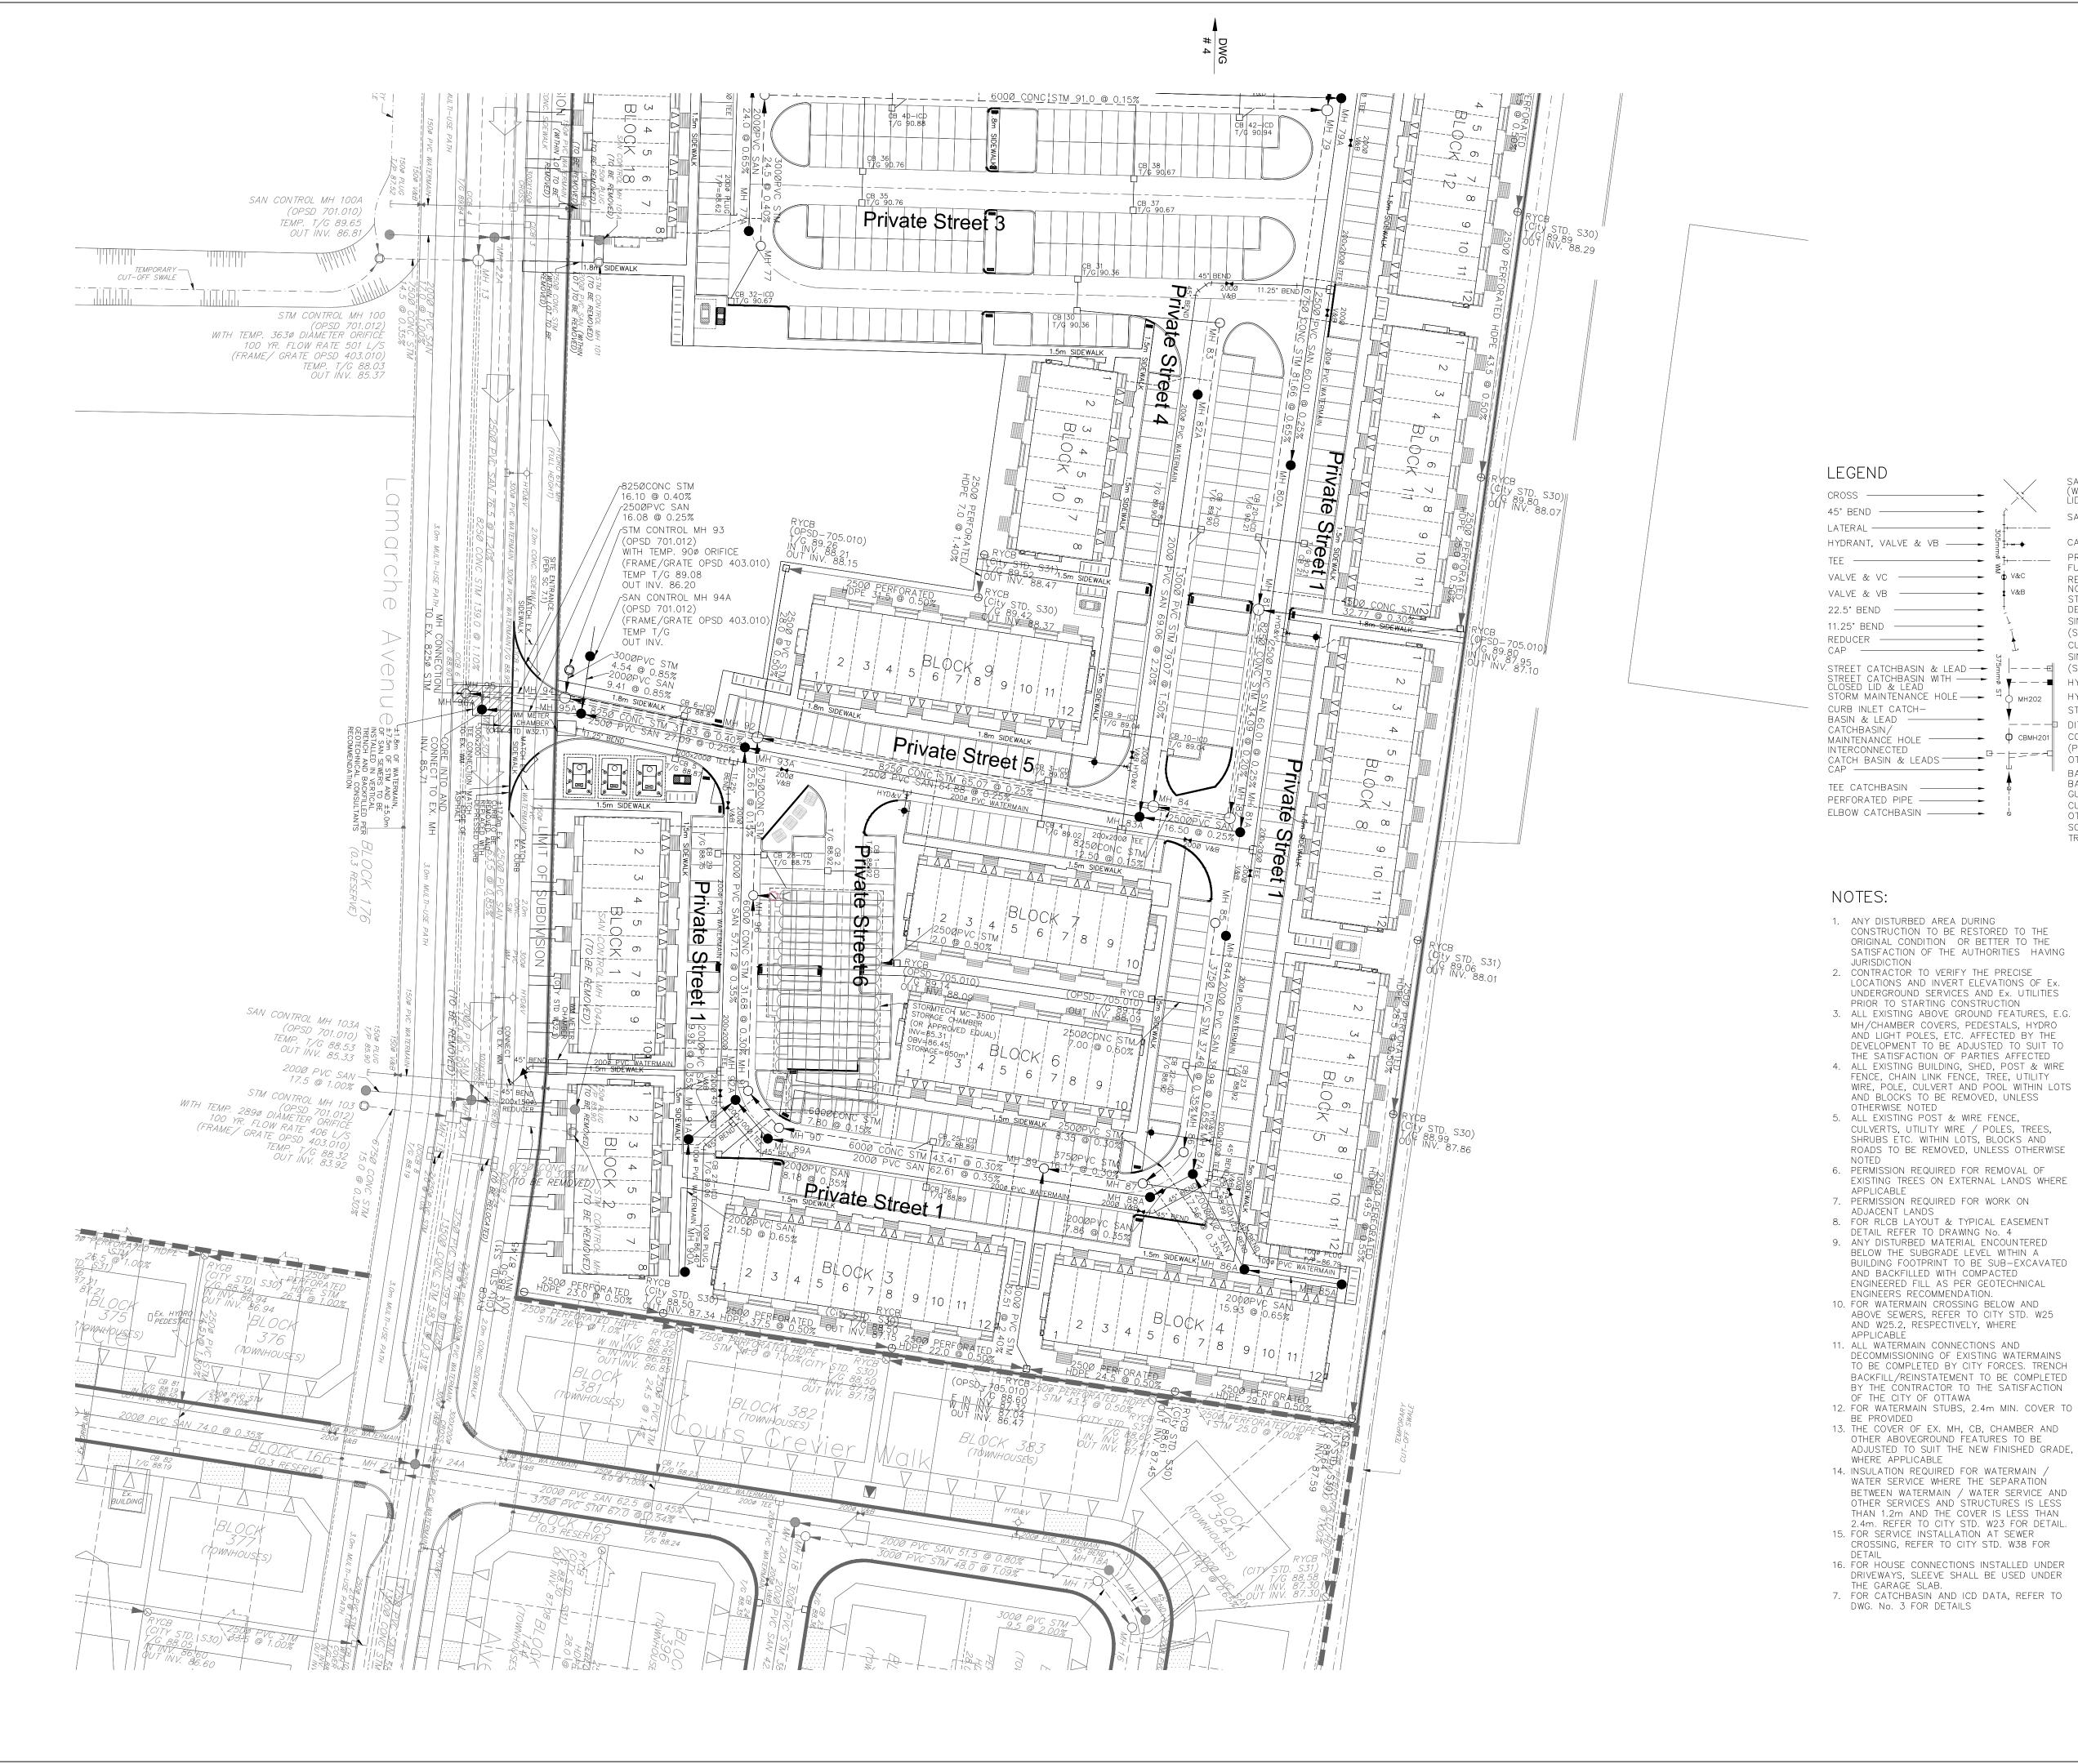

- LOCATIONS AND INVERT ELEVATIONS OF Ex. UNDERGROUND SERVICES AND Ex. UTILITIES 3. ALL EXISTING ABOVE GROUND FEATURES, E.G. MH/CHAMBER COVERS, PEDESTALS, HYDRO DEVELOPMENT TO BE ADJUSTED TO SUIT TO
- BUILDING FOOTPRINT TO BE SUB-EXCAVATED
- DECOMMISSIONING OF EXISTING WATERMAINS TO BE COMPLETED BY CITY FORCES. TRENCH BACKFILL/REINSTATEMENT TO BE COMPLETED BY THE CONTRACTOR TO THE SATISFACTION
- DRIVEWAYS, SLEEVE SHALL BE USED UNDER

CAIVAN (ORLEANS VILLAGE 2) LTD.

ORLEANS VILLAGE

PHASE 4

120 Iber Road, Unit 103 Stittsville, ON K2S 1E9 Tel. (613) 836-0856 Fax. (613) 836-7183 www.DSEL.ca

© DSEL

**GENERAL PLAN** 

DRAWN BY: C.P.B. CHECKED BY: S.L.M. SHEET NO. DESIGNED BY: C.P.B. CHECKED BY: S.L.M. SCALE: 1:500 DATE: AUGUST 2024