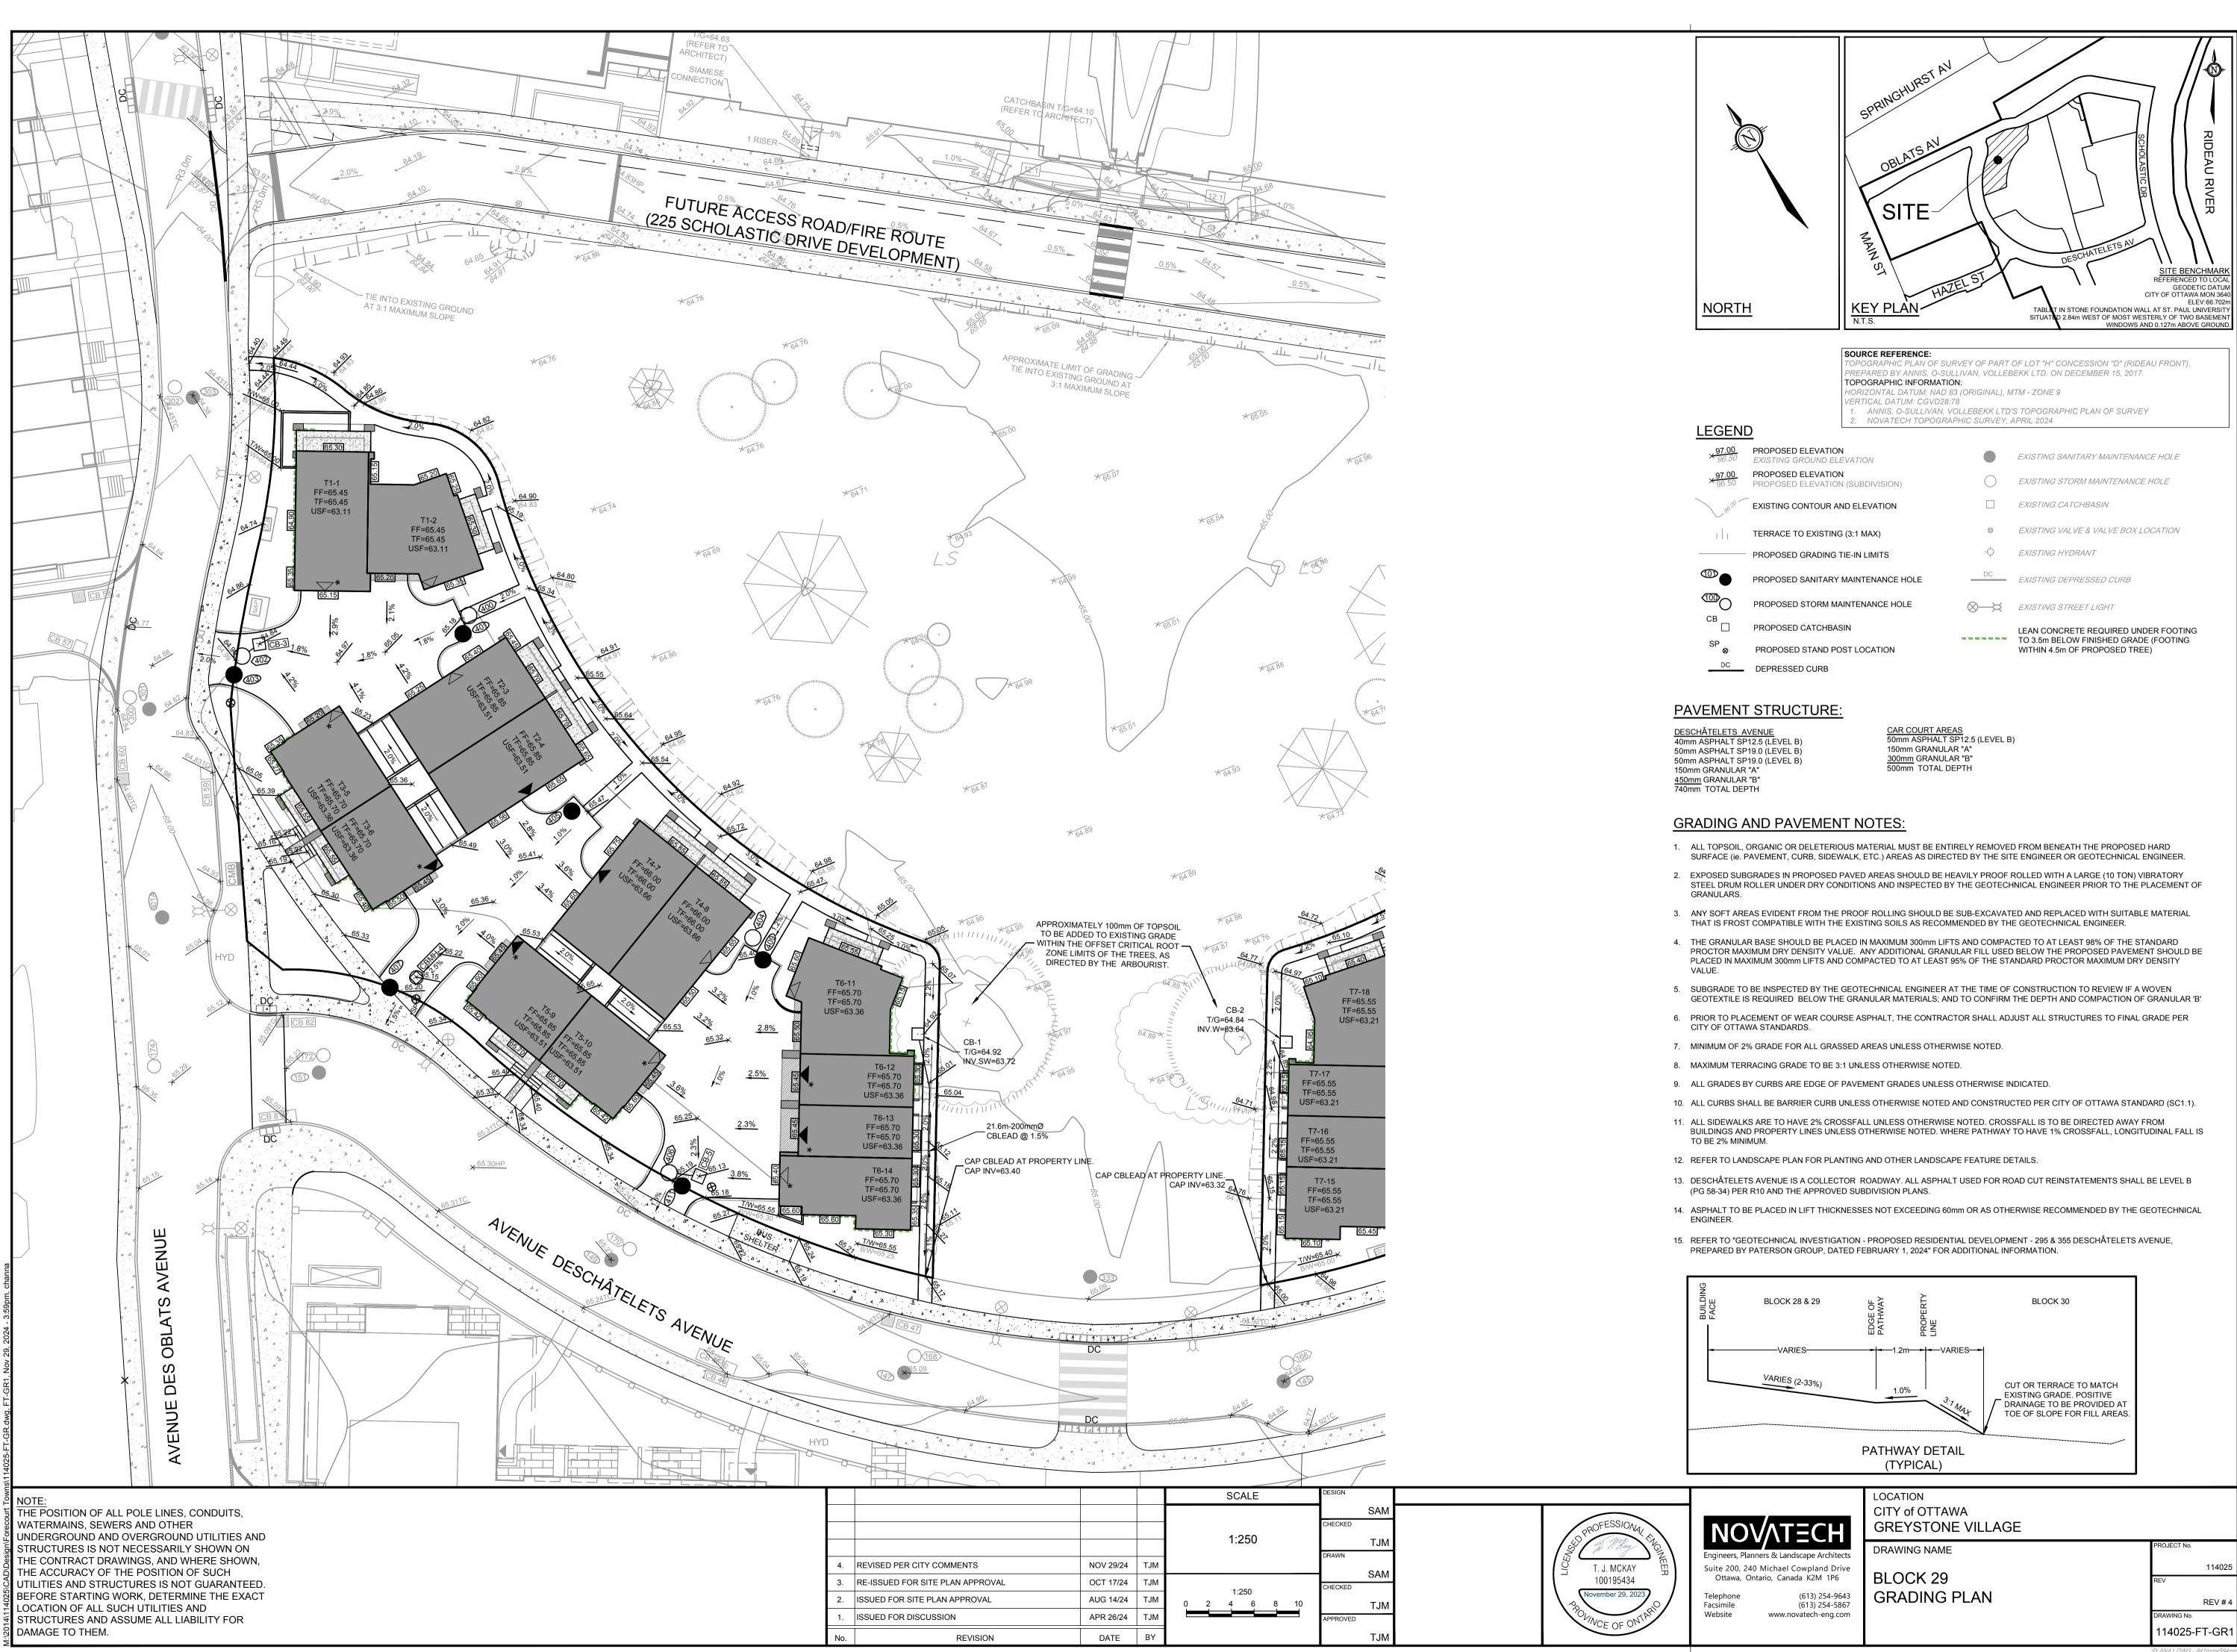

| SUICING BLOCK 28 & 29                                                                                                                                                                                          |                                                                                                                           |                                                                         |
|----------------------------------------------------------------------------------------------------------------------------------------------------------------------------------------------------------------|---------------------------------------------------------------------------------------------------------------------------|-------------------------------------------------------------------------|
| VARIES<br>VARIES (2-33%)                                                                                                                                                                                       | 1.0%<br>CUT OR TERRACE TO MATCH<br>EXISTING GRADE. POSITIVE<br>DRAINAGE TO BE PROVIDED AT<br>TOE OF SLOPE FOR FILL AREAS. |                                                                         |
| F                                                                                                                                                                                                              | PATHWAY DETAIL<br>(TYPICAL)                                                                                               | 130                                                                     |
| ΝΟΛΤΞϹΗ                                                                                                                                                                                                        | LOCATION<br>CITY of OTTAWA<br>GREYSTONE VILLAGE                                                                           | 0-76                                                                    |
| Engineers, Planners & Landscape Architects<br>Suite 200, 240 Michael Cowpland Drive<br>Ottawa, Ontario, Canada K2M 1P6<br>Telephone (613) 254-9643<br>Facsimile (613) 254-5867<br>Website www.novatech-eng.com | DRAWING NAME<br>BLOCK 29<br>GRADING PLAN                                                                                  | PROJECT NO.<br>114025<br>REV<br>REV # 4<br>DRAWING NO.<br>114025-FT-GR1 |
|                                                                                                                                                                                                                |                                                                                                                           | PLANA1.DWG - 841mmx594mm                                                |