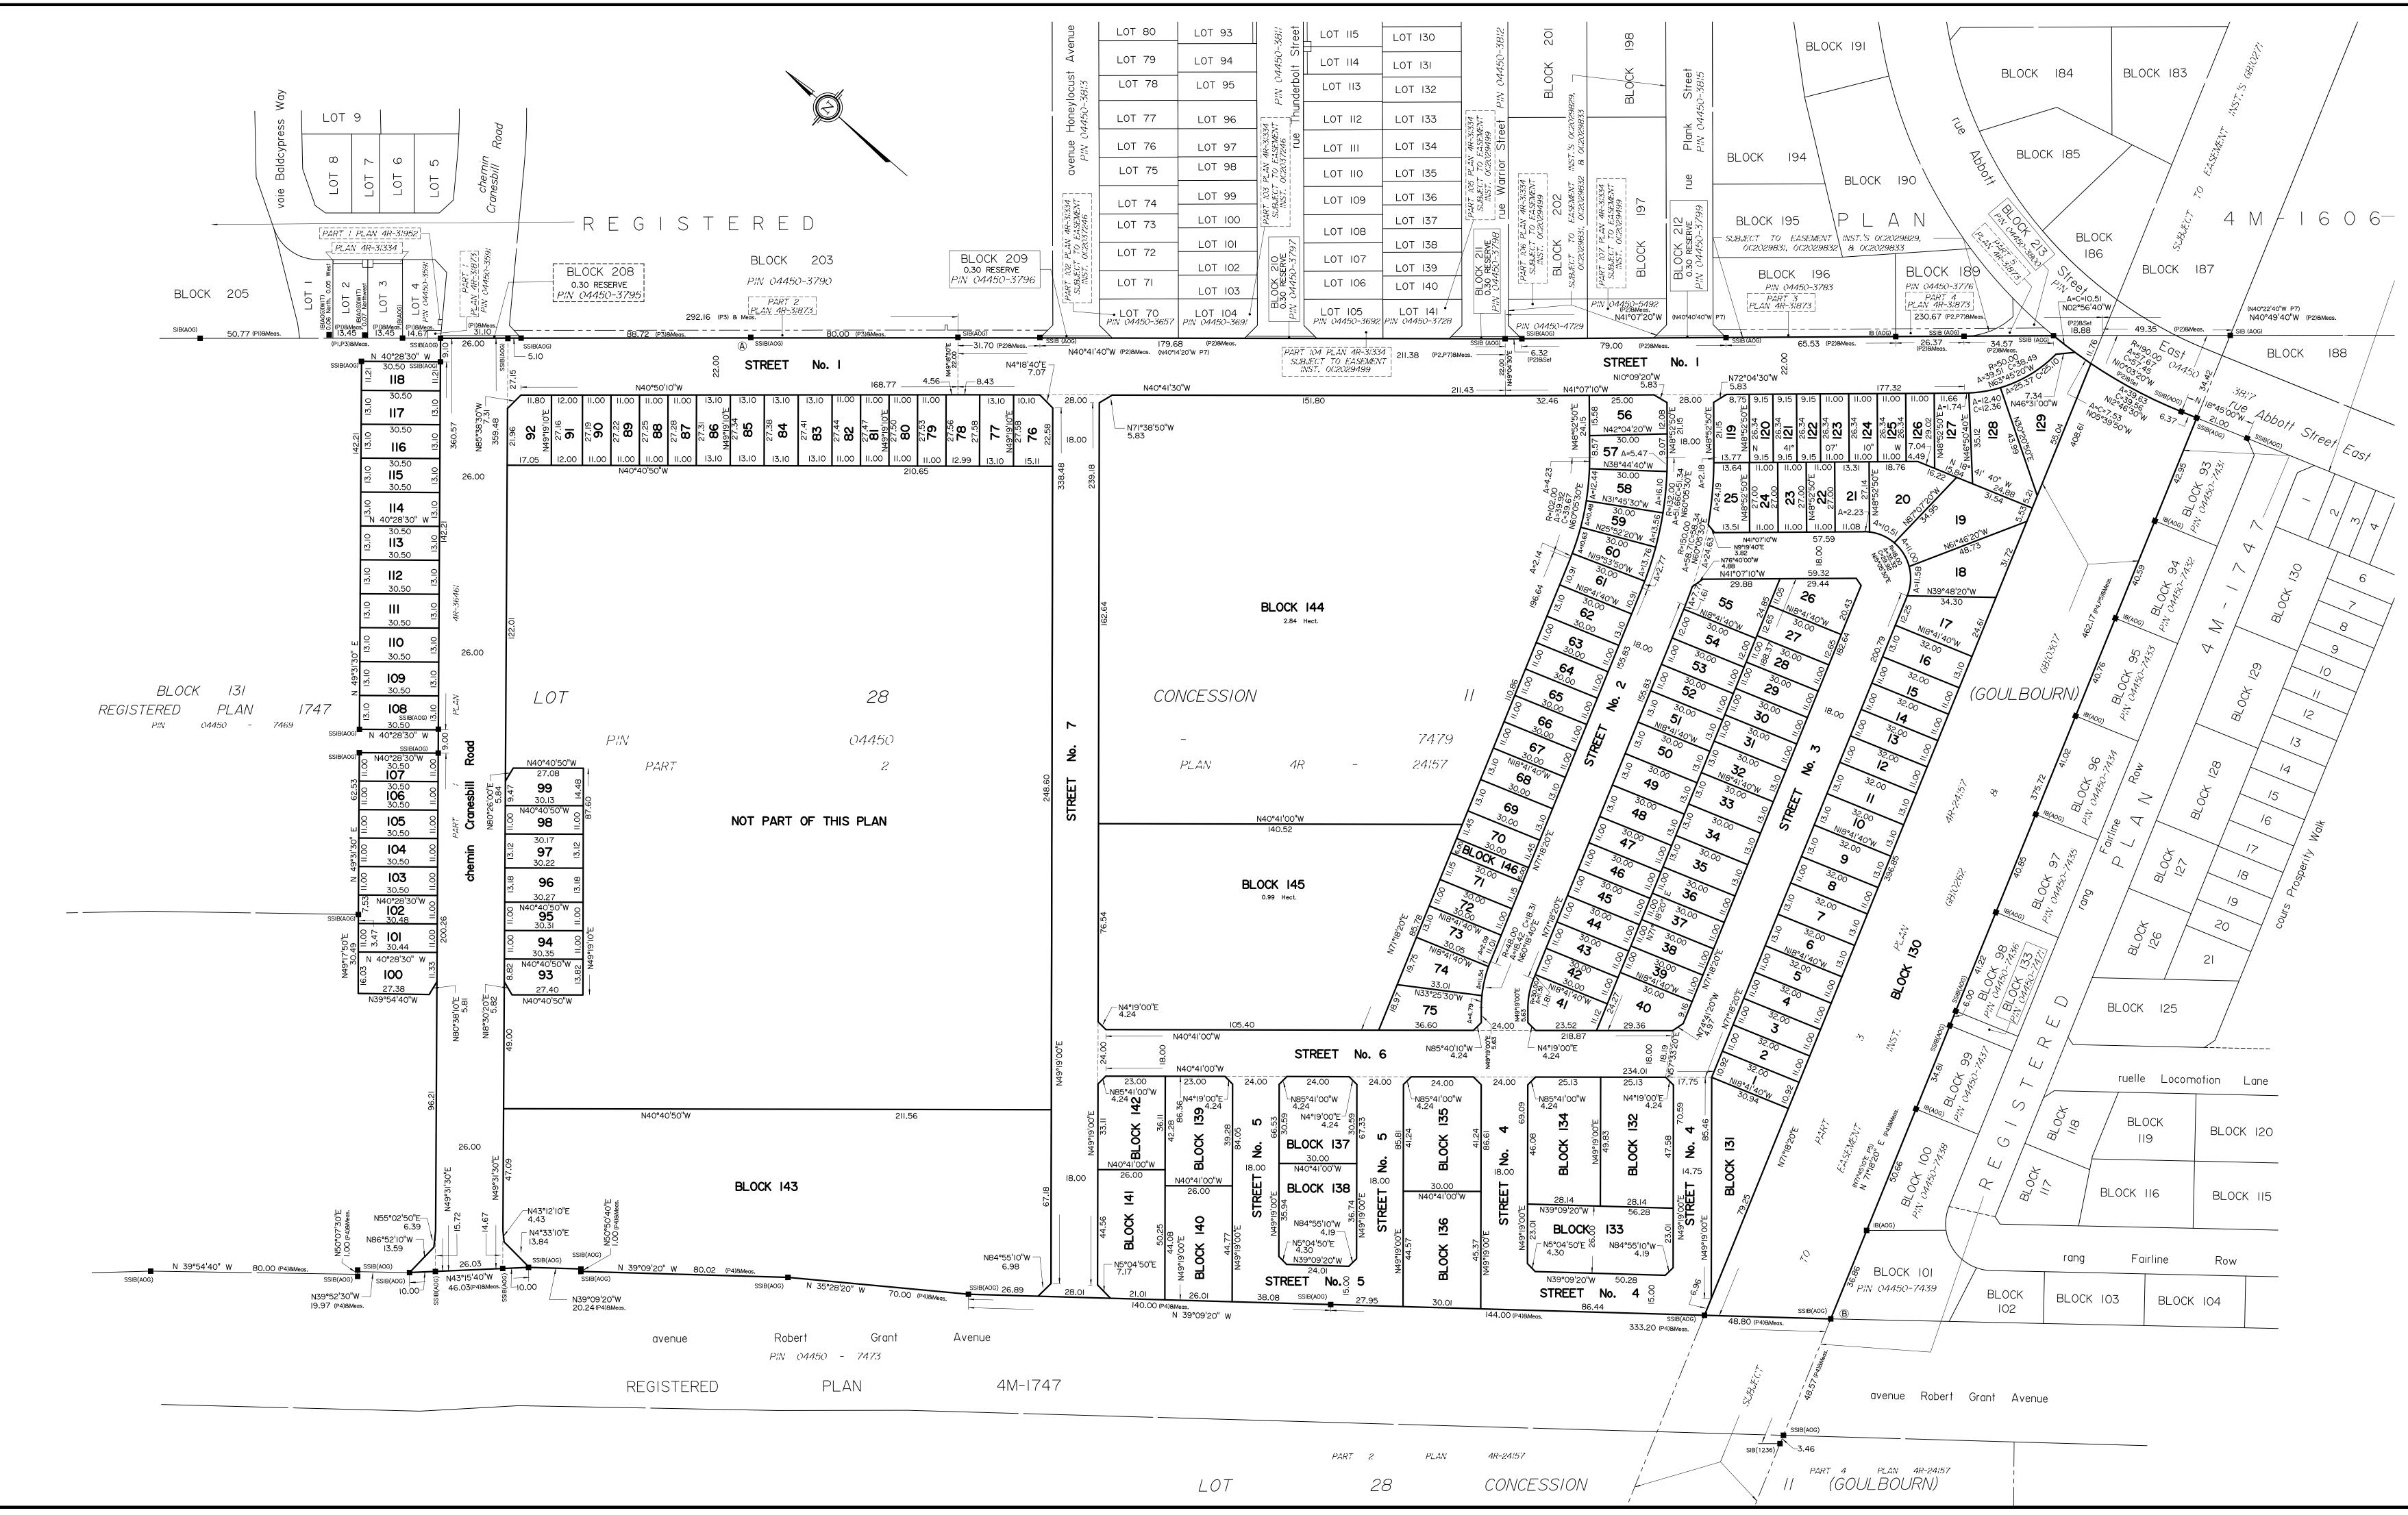

## PLAN OF SUBDIVISION OF PART OF LOT 28 **CONCESSION 11** Geographic Township of Goulbourn **CITY OF OTTAWA**

Surveyed by Annis, O'Sullivan, Vollebekk Ltd.

Scale 1:1000

DISTANCES AND COORDINATES SHOWN ON THIS PLAN ARE IN METRES AND CAN BE CONVERTED TO FEET BY DIVIDING BY 0.3048.

### OWNER'S CERTIFICATE THIS IS TO CERTIFY THAT :

- 1. Lots 1 to 129, both inclusive, Blocks 130 to 146, both inclusive, and the Streets, namely, chemin Cranesbill Road and Streets No. 1 to No. 7 have been laid out in accordance with our instructions.
- 2. The Streets are dedicated to City of Ottawa as public highways.

### NOTES AND LEGEND

| -0-                                                           | denotes | Survey Monument Planted           |  |
|---------------------------------------------------------------|---------|-----------------------------------|--|
|                                                               | "       | Survey Monument Found             |  |
| SIB                                                           | "       | Standard Iron Bar                 |  |
| SSIB                                                          | "       | Short Standard Iron Bar           |  |
| RPL                                                           | "       | Rock Plug                         |  |
| CC                                                            | "       | Cut Cross                         |  |
| IB                                                            | "       | Iron Bar                          |  |
| PB                                                            | "       | Plastic Bar                       |  |
| CLF                                                           | "       | Chain Link Fence                  |  |
| BF                                                            |         | Board Fence                       |  |
| (AOG)                                                         |         | Annis, O'Sullivan, Vollebekk Ltd. |  |
| (P1)                                                          | "       | Registered Plan 4M-1606           |  |
| (P2)                                                          |         | Plan 4R-27840                     |  |
| (P3)                                                          | "       | (AOG) Plan, September 9, 2022     |  |
| (P4)                                                          | "       | Plan 4R-36057                     |  |
| (P5)                                                          |         | Plan 4R-24157                     |  |
| N.T                                                           | "       | Non-Tangential                    |  |
| All planted survey monuments are IB's unless otherwise noted. |         |                                   |  |

Distances shown on curved limits are Arc distances unless otherwise noted.

Coordinate values are to urban accuracy in accordance with O. Reg. 216/10. Northing 5016816.93 Easting 360806.84 .01919750705 .01919770923 Northing 5013536.21 Easting 346275.92 Northing 5016003.14 Easting 351986.13 . Point A Northing 5015439.79 Easting 351971.74 . Point B Caution: Coordinates cannot, in themselves, be used to re-establish corners or boundaries shown on this plan.