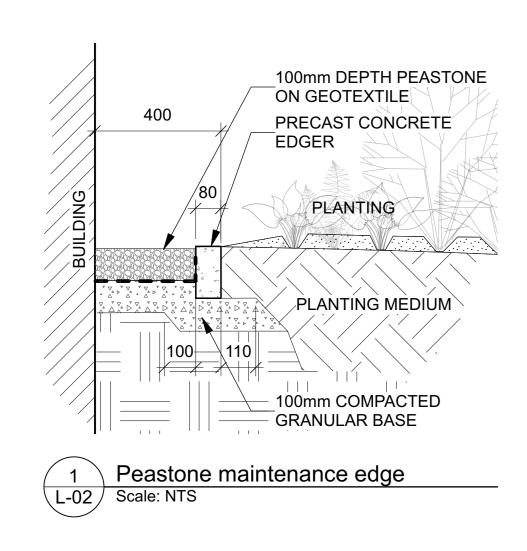

# - - PROPERTY LINE

PROPOSED BIOSWALE RETAINED EXISTING BUILDING PROPOSED RETAINING WALL PEASTONE MAINTENANCE EDGE C.I.P. CONCRETE PATH PRECAST CONCRETE PAVERS TYP.1 PRECAST CONCRETE PAVERS TYP.2 STEPPING STONE PATH PROPOSED SOD **PROPOSED PERENNIALS** 