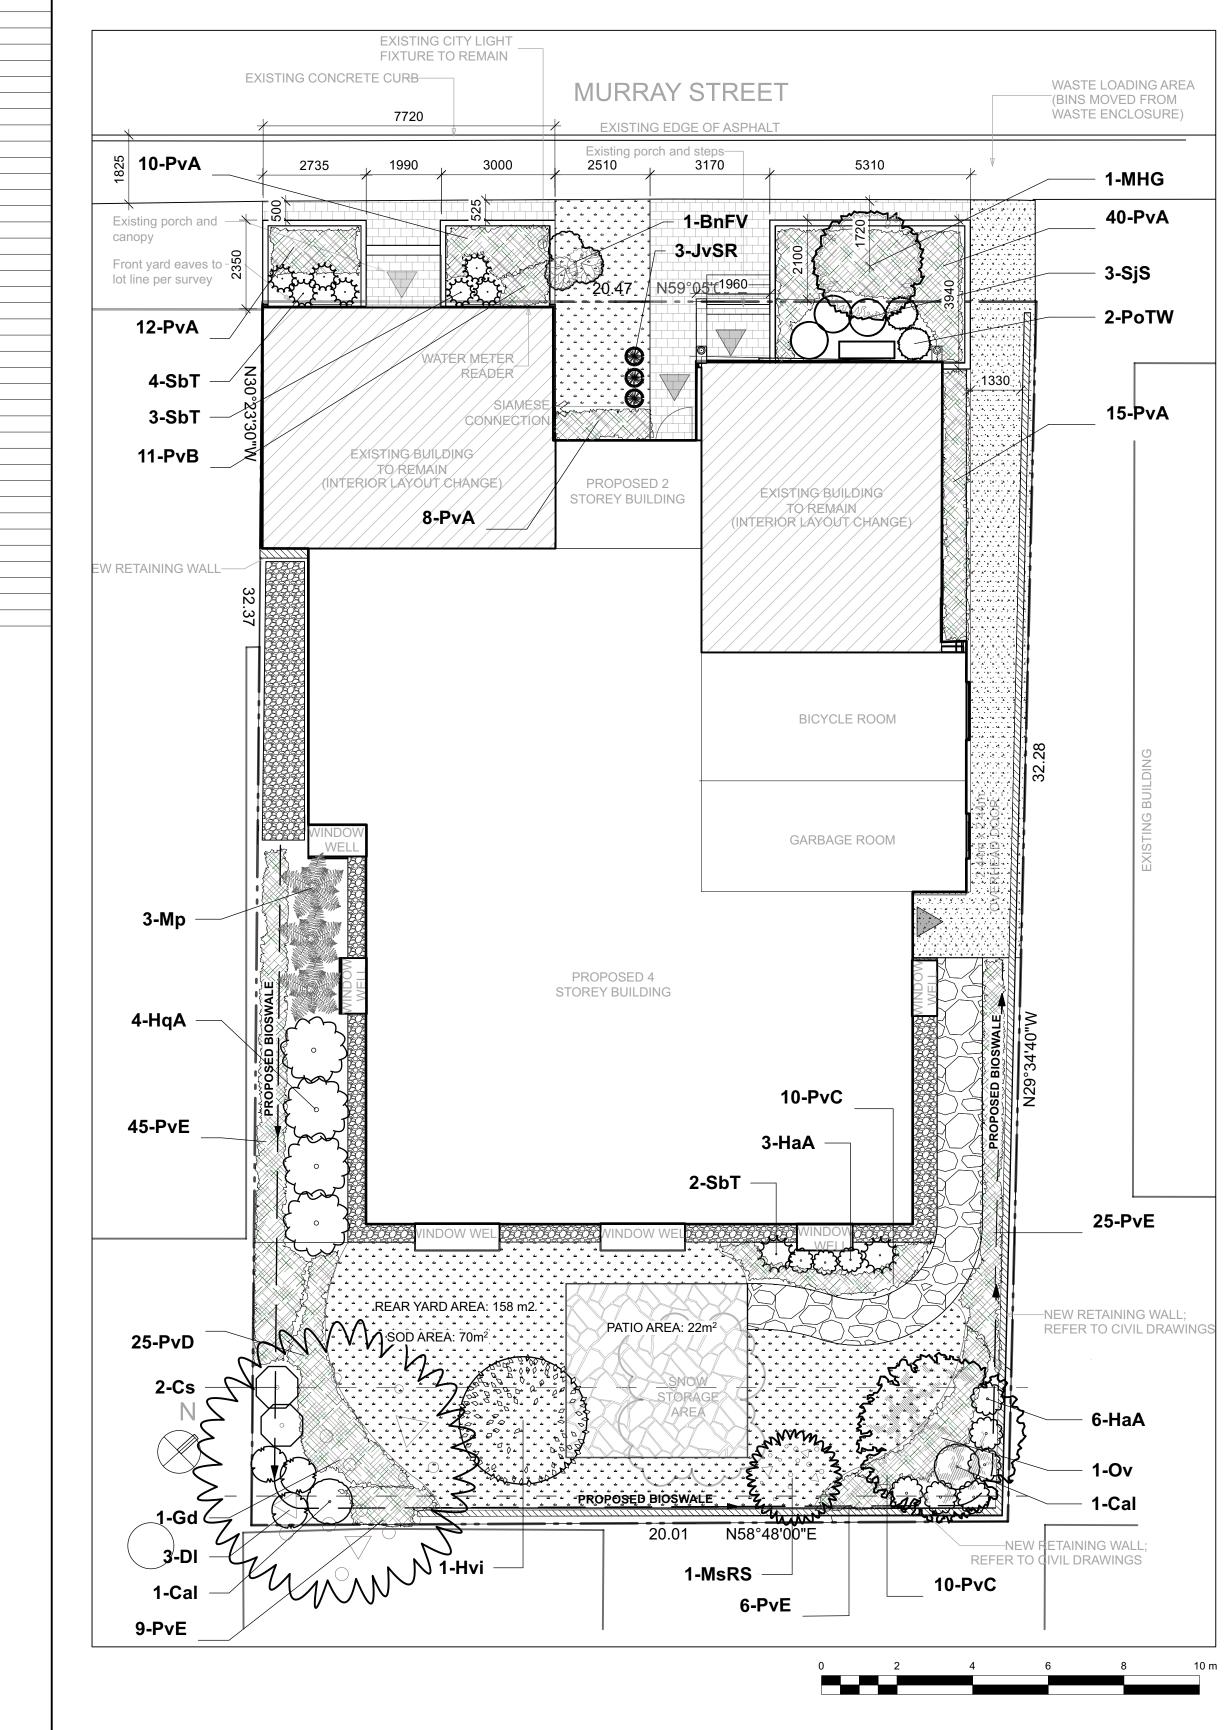

## NOTE:

THIS PLAN IS ISSUED FOR SITE PLAN CONTROL SUBMISSION ONLY. ADDITIONAL DETAILING AND SPECIFICATIONS ARE REQUIRED PRIOR TO TENDERING OR CONSTRUCTION.

THIS PLAN TO BE READ IN CONJUNCTION WITH TCR BY DENDRON FORESTRY SERVICES. EXISTING TREES TO BE PRESERVED AND PROTECTED AS PER TCR.

SERVICING INFORMATION SHOWN AS **REFERENCE ONLY. REFER TO CIVIL** DRAWINGS.

| PROPOSED BIOSWALE |  |
|-------------------|--|
|                   |  |

LEGEND

| PROPOSED BIOSWALE |  |
|-------------------|--|
|                   |  |
|                   |  |

# - - PROPERTY LINE

PROPOSED BIOSWALE RETAINED EXISTING BUILDING PROPOSED RETAINING WALL PEASTONE MAINTENANCE EDGE C.I.P. CONCRETE PATH PRECAST CONCRETE PAVERS TYP.1 PRECAST CONCRETE PAVERS TYP.2 STEPPING STONE PATH PROPOSED SOD **PROPOSED PERENNIALS** 

## SOIL VOLUME CHART:

| Soil                                             | Volur                                       | ne A              | rea, Tree Quantity and Size                                                                                                                                                                                                                | Tree<br>Quantity                                                | OTTAWA<br>Target Soil<br>Volume (m <sup>3</sup> )                                                            | Design<br>Soil<br>Volume                                             | Soil<br>Adequacy<br>percentage                                                | Uwnersnir                            | )                    |
|--------------------------------------------------|---------------------------------------------|-------------------|--------------------------------------------------------------------------------------------------------------------------------------------------------------------------------------------------------------------------------------------|-----------------------------------------------------------------|--------------------------------------------------------------------------------------------------------------|----------------------------------------------------------------------|-------------------------------------------------------------------------------|--------------------------------------|----------------------|
| ARE                                              | A A -                                       | 1 larç            | ge tree, 1 ornamental tree                                                                                                                                                                                                                 |                                                                 |                                                                                                              |                                                                      |                                                                               |                                      |                      |
| plant                                            | bed (46                                     | 3 sq r            | n x 0.6 ave metre deep)                                                                                                                                                                                                                    | 2                                                               | 27.0                                                                                                         | 27.6                                                                 | 102%                                                                          | Private                              |                      |
| •                                                |                                             |                   | dium tree, 1 ornamental tree                                                                                                                                                                                                               |                                                                 |                                                                                                              |                                                                      |                                                                               |                                      |                      |
|                                                  |                                             |                   | ·                                                                                                                                                                                                                                          | 2                                                               | 24.0                                                                                                         | 23.9                                                                 | 99%                                                                           | Private                              | 1                    |
| -                                                |                                             |                   | ן m x 0.9 ave metre deep)                                                                                                                                                                                                                  | 2                                                               | 24.0                                                                                                         | 20.9                                                                 | 3370                                                                          | Tilvate                              | -                    |
| ARE                                              | A C -                                       | 1 orn             | amental tree                                                                                                                                                                                                                               |                                                                 |                                                                                                              |                                                                      |                                                                               |                                      | _                    |
| plant                                            | bed (13                                     | 3 sq r            | n x 1 ave metre deep)                                                                                                                                                                                                                      | 1                                                               | 15.0                                                                                                         | 13.0                                                                 | 87%                                                                           | City                                 |                      |
| ARE                                              | AD-                                         | 1 sm              | all ornamental tree (8cm DBH)*                                                                                                                                                                                                             |                                                                 |                                                                                                              |                                                                      |                                                                               |                                      |                      |
| <sup>*</sup> plant                               | bed (1 <sup>-</sup>                         | 1 sq r            | n x 0.45 ave metre deep)                                                                                                                                                                                                                   | 1                                                               | 5.0                                                                                                          | 5.0                                                                  | 99%                                                                           | City                                 | -                    |
| -                                                |                                             |                   | ar trees, small ornamental trees wit                                                                                                                                                                                                       | h arowth t                                                      | 0 8-15cm DBH                                                                                                 | l large shri                                                         | ubs and colu                                                                  | Impar                                | _                    |
|                                                  |                                             |                   | d using 'How much soil to grow a b                                                                                                                                                                                                         | -                                                               |                                                                                                              | -                                                                    | ubo, and coll                                                                 |                                      |                      |
| Johne                                            |                                             |                   |                                                                                                                                                                                                                                            |                                                                 |                                                                                                              | u yulue                                                              |                                                                               |                                      |                      |
|                                                  | Plan                                        |                   |                                                                                                                                                                                                                                            |                                                                 |                                                                                                              |                                                                      |                                                                               |                                      |                      |
| Origin                                           | ID                                          | Qty               | Botanical Name                                                                                                                                                                                                                             | Comm                                                            | on Name                                                                                                      |                                                                      |                                                                               | Sched. Size                          | Remarks              |
| Ntv                                              | Gd                                          | <u> </u>          | LARGE TREES Gymnocladus dioicus                                                                                                                                                                                                            | Kentuck                                                         | ky Coffee Tree                                                                                               |                                                                      |                                                                               | 70mm caliper                         | WB, Staked           |
| INLV                                             | ou                                          | 1                 | MEDIUM TREES                                                                                                                                                                                                                               | Rentucr                                                         | ty conee mee                                                                                                 |                                                                      |                                                                               |                                      | VVD, Staket          |
| Nt∨                                              | Ov                                          | 1                 | Ostrya virginiana                                                                                                                                                                                                                          | Ironwoo                                                         | Ironwood                                                                                                     |                                                                      | :                                                                             | 50mm caliper                         | WB, Staked           |
|                                                  |                                             |                   | ORNAMENTAL TREES                                                                                                                                                                                                                           |                                                                 |                                                                                                              |                                                                      |                                                                               |                                      | ,                    |
| Ntv                                              | Hvi                                         | 1                 | Hamamelis virginiana                                                                                                                                                                                                                       | Virginia                                                        | Virginia Witch Hazel                                                                                         |                                                                      |                                                                               |                                      | WB, Staked           |
|                                                  | MsRS                                        | 1                 | Magnolia stellata 'Royal Star'                                                                                                                                                                                                             |                                                                 | Royal Star Magnolia 45m                                                                                      |                                                                      |                                                                               |                                      | WB, Staked           |
| Non N                                            | MHG                                         | 1                 | Malus x `Harvest Gold`                                                                                                                                                                                                                     |                                                                 | Harvest Gold Crabapple 50mm d                                                                                |                                                                      |                                                                               |                                      | WB, Staked           |
|                                                  |                                             |                   | SMALL ORNAMENTAL TREES*                                                                                                                                                                                                                    |                                                                 |                                                                                                              |                                                                      |                                                                               |                                      |                      |
| Ntv H                                            | BnFV                                        | 1                 | Betula nigra 'Little King'                                                                                                                                                                                                                 | Fox Val                                                         |                                                                                                              |                                                                      | 150cm ht                                                                      | WB Staked                            |                      |
|                                                  |                                             | 37                | SHRUBS                                                                                                                                                                                                                                     |                                                                 |                                                                                                              |                                                                      |                                                                               |                                      |                      |
| Ntv                                              | Cal                                         | 2                 | Clethra alnifolia                                                                                                                                                                                                                          | Summe                                                           | rsweet Clethra                                                                                               |                                                                      |                                                                               | 50cm ht                              |                      |
| Ntv                                              | Cs                                          | 2                 | Cornus sericea (stolonifera)                                                                                                                                                                                                               | Red Tw                                                          | igged Dogwood                                                                                                |                                                                      |                                                                               | 50cm ht                              |                      |
|                                                  | DI                                          | 3                 | Diervilla lionicera                                                                                                                                                                                                                        | Dwarf E                                                         | Bush Honeysuckle                                                                                             | ;                                                                    |                                                                               | 50cm ht.                             |                      |
| Ntv H                                            |                                             | 9                 | Hydrangea arborescens 'Annabelle'                                                                                                                                                                                                          | Annabe                                                          | lle Hydrangea                                                                                                |                                                                      |                                                                               | 2 gallon pot                         |                      |
| Ntv H                                            |                                             | 4                 | Hydrangea quercifolia 'Amethyst'                                                                                                                                                                                                           |                                                                 | st Oakleaf Hydra                                                                                             | ngea                                                                 |                                                                               | 2 gallon pot                         | 1.2m o.c.            |
|                                                  | JvSR                                        | 3                 | Juniperus virginiana 'Skyrocket'                                                                                                                                                                                                           |                                                                 | ket Juniper                                                                                                  |                                                                      |                                                                               | 150cm ht                             | Potted               |
|                                                  | PoTW                                        | 2                 | Physocarpus opulifolius 'Tiny Wine'                                                                                                                                                                                                        |                                                                 | ne Ninebark                                                                                                  |                                                                      |                                                                               | 50cm ht.                             |                      |
| Non N                                            |                                             | 9                 | Spiraea betulifolia 'Tor'                                                                                                                                                                                                                  |                                                                 | hleaf Spirea                                                                                                 |                                                                      |                                                                               | 50cm ht                              |                      |
| Non N                                            | SJS                                         | 3                 | Spiraea japonica 'Shirobana'                                                                                                                                                                                                               | Shiroba                                                         | na Spirea                                                                                                    |                                                                      |                                                                               | 3 gallon pot                         |                      |
| N.1/                                             | N/I vo                                      | 229               | PERENNIALS                                                                                                                                                                                                                                 | Ostrisk                                                         | <b>F</b> a ma                                                                                                |                                                                      |                                                                               |                                      |                      |
|                                                  | Mp<br>PvA                                   | 3                 | Matteuccia pennsylvanica<br>Perennial varieties A                                                                                                                                                                                          | Ostrich                                                         |                                                                                                              | /nort chade                                                          |                                                                               | 2 gallon pot                         | 0.5m.o.o             |
|                                                  | PvA<br>PvB                                  | <u>85</u><br>11   | Perennial varieties A<br>Perennial varieties B                                                                                                                                                                                             |                                                                 | Flowering perennials sun/part shade for roadside                                                             |                                                                      |                                                                               | 0.5m o.c<br>0.3m o.c                 |                      |
| Mix<br>Mix                                       | PVD<br>PvC                                  | 20                | Perennial varieties C                                                                                                                                                                                                                      |                                                                 | Groundcovers for light foot-traffic                                                                          |                                                                      |                                                                               |                                      | 0.6m o.c             |
|                                                  | PVD                                         | <u>20</u><br>25   | Perennial varieties D                                                                                                                                                                                                                      |                                                                 | Flowering perennials sun/part shade                                                                          |                                                                      |                                                                               |                                      | 0.5m o.c             |
|                                                  | PvE                                         | 85                | Perennial varieties E                                                                                                                                                                                                                      |                                                                 | Flowering perennials shade/part shade<br>Flowering perennials shade/part shade moist areas                   |                                                                      |                                                                               |                                      | 0.45m o.c.           |
| <b>Plant o</b><br>Ntv - Na<br>Ntv H -<br>Mix - M | origin:<br>ative<br>Native sp<br>lixed: min | pecies,<br>imum { | horticultural variety<br>50% native<br>n-invasive species<br>horticultural variety<br>50% native<br>n-invasive species<br>horticultural varietic<br>PvA - Purple Cone<br>PvB - Irish Moss (<br>PvC - Daylilies (Ne<br>PvD - Hosta varietic | eflower (Ntv),<br>Non N), Barr<br>on N), Russia<br>ies (Non N), | Sea Thrift (Ntv), B<br>en Strawberry (Ntv<br>an Sage (Non N), F<br>Spotted Geranium<br>estrife (Ntv H), Card | lack-eyed Sus<br>), Prairie Ever<br>Purple Coneflo<br>(Ntv), Wild Bl | san (Ntv), Daylilio<br>lasting (Ntv)<br>wer (Ntv), White<br>ue Phlox (Ntv), I | Blazing Star (Nt<br>Rodgersia (Non N | v)<br>v), Ferns (Ntv |

AcB and BnFV between building and Murray street are on City property and will be City owned.

SOIL VOLUME AREA AND IDENTIFIER MATURE TREE

| TREE CANOPY COVERAGE |     |    |  |  |  |  |
|----------------------|-----|----|--|--|--|--|
| TOTAL CANOPY AREA    | 326 | m2 |  |  |  |  |
| TOTAL SITE AREA      | 654 | m2 |  |  |  |  |
| PERCENT COVERAGE     | 50% |    |  |  |  |  |
|                      |     |    |  |  |  |  |