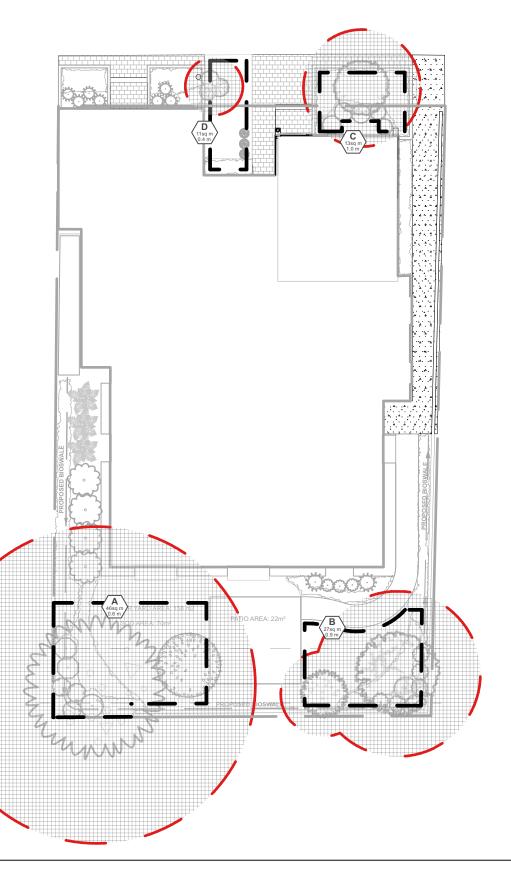

## SOIL VOLUME CHART:

| Soil                                             | Volur                                       | ne A              | rea, Tree Quantity and Size                                                                                                                                                                                                                | Tree<br>Quantity                                                | OTTAWA<br>Target Soil<br>Volume (m <sup>3</sup> )                                                            | Design<br>Soil<br>Volume                                             | Soil<br>Adequacy<br>percentage                                                | Uwnersnir                            | )                    |
|--------------------------------------------------|---------------------------------------------|-------------------|--------------------------------------------------------------------------------------------------------------------------------------------------------------------------------------------------------------------------------------------|-----------------------------------------------------------------|--------------------------------------------------------------------------------------------------------------|----------------------------------------------------------------------|-------------------------------------------------------------------------------|--------------------------------------|----------------------|
| ARE                                              | A A -                                       | 1 larç            | ge tree, 1 ornamental tree                                                                                                                                                                                                                 |                                                                 |                                                                                                              |                                                                      |                                                                               |                                      |                      |
| plant                                            | bed (46                                     | 3 sq r            | n x 0.6 ave metre deep)                                                                                                                                                                                                                    | 2                                                               | 27.0                                                                                                         | 27.6                                                                 | 102%                                                                          | Private                              |                      |
| •                                                |                                             |                   | dium tree, 1 ornamental tree                                                                                                                                                                                                               |                                                                 |                                                                                                              |                                                                      |                                                                               |                                      |                      |
|                                                  |                                             |                   | ·                                                                                                                                                                                                                                          | 2                                                               | 24.0                                                                                                         | 23.9                                                                 | 99%                                                                           | Private                              | 1                    |
| -                                                |                                             |                   | ן m x 0.9 ave metre deep)                                                                                                                                                                                                                  | 2                                                               | 24.0                                                                                                         | 20.9                                                                 | 3370                                                                          | Tilvate                              | -                    |
| ARE                                              | A C -                                       | 1 orn             | amental tree                                                                                                                                                                                                                               |                                                                 |                                                                                                              |                                                                      |                                                                               |                                      | _                    |
| plant                                            | bed (13                                     | 3 sq r            | n x 1 ave metre deep)                                                                                                                                                                                                                      | 1                                                               | 15.0                                                                                                         | 13.0                                                                 | 87%                                                                           | City                                 |                      |
| ARE                                              | AD-                                         | 1 sm              | all ornamental tree (8cm DBH)*                                                                                                                                                                                                             |                                                                 |                                                                                                              |                                                                      |                                                                               |                                      |                      |
| <sup>*</sup> plant                               | bed (1 <sup>-</sup>                         | 1 sq r            | n x 0.45 ave metre deep)                                                                                                                                                                                                                   | 1                                                               | 5.0                                                                                                          | 5.0                                                                  | 99%                                                                           | City                                 | -                    |
| -                                                |                                             |                   | ar trees, small ornamental trees wit                                                                                                                                                                                                       | h arowth t                                                      | 0 8-15cm DBH                                                                                                 | l large shri                                                         | ubs and colu                                                                  | Impar                                | _                    |
|                                                  |                                             |                   | d using 'How much soil to grow a b                                                                                                                                                                                                         | -                                                               |                                                                                                              | -                                                                    | ubo, and coll                                                                 |                                      |                      |
| Johne                                            |                                             |                   |                                                                                                                                                                                                                                            |                                                                 |                                                                                                              | u yulue                                                              |                                                                               |                                      |                      |
|                                                  | Plan                                        |                   |                                                                                                                                                                                                                                            |                                                                 |                                                                                                              |                                                                      |                                                                               |                                      |                      |
| Origin                                           | ID                                          | Qty               | Botanical Name                                                                                                                                                                                                                             | Comm                                                            | on Name                                                                                                      |                                                                      |                                                                               | Sched. Size                          | Remarks              |
| Ntv                                              | Gd                                          | <u> </u>          | LARGE TREES Gymnocladus dioicus                                                                                                                                                                                                            | Kentuck                                                         | ky Coffee Tree                                                                                               |                                                                      |                                                                               | 70mm caliper                         | WB, Staked           |
| INLV                                             | ou                                          | 1                 | MEDIUM TREES                                                                                                                                                                                                                               | Rentucr                                                         | ty conee mee                                                                                                 |                                                                      |                                                                               |                                      | VVD, Staket          |
| Nt∨                                              | Ov                                          | 1                 | Ostrya virginiana                                                                                                                                                                                                                          | Ironwoo                                                         | Ironwood                                                                                                     |                                                                      | :                                                                             | 50mm caliper                         | WB, Staked           |
|                                                  |                                             |                   | ORNAMENTAL TREES                                                                                                                                                                                                                           |                                                                 |                                                                                                              |                                                                      |                                                                               |                                      | ,                    |
| Ntv                                              | Hvi                                         | 1                 | Hamamelis virginiana                                                                                                                                                                                                                       | Virginia                                                        | Virginia Witch Hazel                                                                                         |                                                                      |                                                                               |                                      | WB, Staked           |
|                                                  | MsRS                                        | 1                 | Magnolia stellata 'Royal Star'                                                                                                                                                                                                             |                                                                 | Royal Star Magnolia 45m                                                                                      |                                                                      |                                                                               |                                      | WB, Staked           |
| Non N                                            | MHG                                         | 1                 | Malus x `Harvest Gold`                                                                                                                                                                                                                     |                                                                 | Harvest Gold Crabapple 50mm d                                                                                |                                                                      |                                                                               |                                      | WB, Staked           |
|                                                  |                                             |                   | SMALL ORNAMENTAL TREES*                                                                                                                                                                                                                    |                                                                 |                                                                                                              |                                                                      |                                                                               |                                      |                      |
| Ntv H                                            | BnFV                                        | 1                 | Betula nigra 'Little King'                                                                                                                                                                                                                 | Fox Val                                                         |                                                                                                              |                                                                      | 150cm ht                                                                      | WB Staked                            |                      |
|                                                  |                                             | 37                | SHRUBS                                                                                                                                                                                                                                     |                                                                 |                                                                                                              |                                                                      |                                                                               |                                      |                      |
| Ntv                                              | Cal                                         | 2                 | Clethra alnifolia                                                                                                                                                                                                                          | Summe                                                           | rsweet Clethra                                                                                               |                                                                      |                                                                               | 50cm ht                              |                      |
| Ntv                                              | Cs                                          | 2                 | Cornus sericea (stolonifera)                                                                                                                                                                                                               | Red Tw                                                          | igged Dogwood                                                                                                |                                                                      |                                                                               | 50cm ht                              |                      |
|                                                  | DI                                          | 3                 | Diervilla lionicera                                                                                                                                                                                                                        | Dwarf E                                                         | Bush Honeysuckle                                                                                             | ;                                                                    |                                                                               | 50cm ht.                             |                      |
| Ntv H                                            |                                             | 9                 | Hydrangea arborescens 'Annabelle'                                                                                                                                                                                                          | Annabe                                                          | lle Hydrangea                                                                                                |                                                                      |                                                                               | 2 gallon pot                         |                      |
| Ntv H                                            |                                             | 4                 | Hydrangea quercifolia 'Amethyst'                                                                                                                                                                                                           |                                                                 | st Oakleaf Hydra                                                                                             | ngea                                                                 |                                                                               | 2 gallon pot                         | 1.2m o.c.            |
|                                                  | JvSR                                        | 3                 | Juniperus virginiana 'Skyrocket'                                                                                                                                                                                                           |                                                                 | ket Juniper                                                                                                  |                                                                      |                                                                               | 150cm ht                             | Potted               |
|                                                  | PoTW                                        | 2                 | Physocarpus opulifolius 'Tiny Wine'                                                                                                                                                                                                        |                                                                 | ne Ninebark                                                                                                  |                                                                      |                                                                               | 50cm ht.                             |                      |
| Non N                                            |                                             | 9                 | Spiraea betulifolia 'Tor'                                                                                                                                                                                                                  |                                                                 | hleaf Spirea                                                                                                 |                                                                      |                                                                               | 50cm ht                              |                      |
| Non N                                            | SJS                                         | 3                 | Spiraea japonica 'Shirobana'                                                                                                                                                                                                               | Shiroba                                                         | na Spirea                                                                                                    |                                                                      |                                                                               | 3 gallon pot                         |                      |
| N.1/                                             | N/I vo                                      | 229               | PERENNIALS                                                                                                                                                                                                                                 | Ostrisk                                                         | <b>F</b> a ma                                                                                                |                                                                      |                                                                               |                                      |                      |
|                                                  | Mp<br>PvA                                   | 3                 | Matteuccia pennsylvanica<br>Perennial varieties A                                                                                                                                                                                          | Ostrich                                                         |                                                                                                              | /nort chade                                                          |                                                                               | 2 gallon pot                         | 0.5m.o.o             |
|                                                  | PvA<br>PvB                                  | <u>85</u><br>11   | Perennial varieties A<br>Perennial varieties B                                                                                                                                                                                             |                                                                 | Flowering perennials sun/part shade for roadside                                                             |                                                                      |                                                                               | 0.5m o.c<br>0.3m o.c                 |                      |
| Mix<br>Mix                                       | PVD<br>PvC                                  | 20                | Perennial varieties C                                                                                                                                                                                                                      |                                                                 | Groundcovers for light foot-traffic                                                                          |                                                                      |                                                                               |                                      | 0.6m o.c             |
|                                                  | PVD                                         | <u>20</u><br>25   | Perennial varieties D                                                                                                                                                                                                                      |                                                                 | Flowering perennials sun/part shade                                                                          |                                                                      |                                                                               |                                      | 0.5m o.c             |
|                                                  | PvE                                         | 85                | Perennial varieties E                                                                                                                                                                                                                      |                                                                 | Flowering perennials shade/part shade<br>Flowering perennials shade/part shade moist areas                   |                                                                      |                                                                               |                                      | 0.45m o.c.           |
| <b>Plant o</b><br>Ntv - Na<br>Ntv H -<br>Mix - M | origin:<br>ative<br>Native sp<br>lixed: min | pecies,<br>imum { | horticultural variety<br>50% native<br>n-invasive species<br>horticultural variety<br>50% native<br>n-invasive species<br>horticultural varietic<br>PvA - Purple Cone<br>PvB - Irish Moss (<br>PvC - Daylilies (Ne<br>PvD - Hosta varietic | eflower (Ntv),<br>Non N), Barr<br>on N), Russia<br>ies (Non N), | Sea Thrift (Ntv), B<br>en Strawberry (Ntv<br>an Sage (Non N), F<br>Spotted Geranium<br>estrife (Ntv H), Card | lack-eyed Sus<br>), Prairie Ever<br>Purple Coneflo<br>(Ntv), Wild Bl | san (Ntv), Daylilio<br>lasting (Ntv)<br>wer (Ntv), White<br>ue Phlox (Ntv), I | Blazing Star (Nt<br>Rodgersia (Non N | v)<br>v), Ferns (Ntv |

AcB and BnFV between building and Murray street are on City property and will be City owned.

SOIL VOLUME AREA AND IDENTIFIER MATURE TREE

| TREE CANOPY COVERAGE |     |    |  |  |  |  |
|----------------------|-----|----|--|--|--|--|
| TOTAL CANOPY AREA    | 326 | m2 |  |  |  |  |
| TOTAL SITE AREA      | 654 | m2 |  |  |  |  |
| PERCENT COVERAGE     | 50% |    |  |  |  |  |
|                      |     |    |  |  |  |  |

CANOPY AREA

22-1682

NOTE - TREE SOIL VOLUME REQUIREMENTS: STANDARD TREE SOIL VOLUMES QUANTITIES INCLUDE THE TOP 900-1000mm OF SOIL/EXISTING SUBSOIL LAYER TO CALCULATE TOTAL SOIL VOLUMES REQUIRED BY CITY OF OTTAWA FOR SUSTAINABLE TREE GROWTH. WHERE LARGER SOFT AREAS ARE AVAILABLE, THE TOP 400-500mm LAYER IS USED TO CALCULATE SOIL VOLUMES.

WHERE EXISTING MATERIAL BELOW THE SPECIFIED TOPSOIL IS NOT CONDUCIVE TO TREE GROWTH, AN ADDITIONAL LAYER OF PLANTING MEDIUM IS TO BE INSTALLED BELOW SPECIFIED TOPSOIL DEPTH TO OBTAIN THE SOIL VOLUME DEPTH REQUIRED.

REFER TO SOIL VOLUME CHART AND PLANS FOR AREA WHERE TREE SOIL VOLUMES ARE REQUIRED.

REMOVALS ARE DONE IS TO RECEIVE A MINIMUM 200mm GRANULAR 'A'. FURTHER ADJUSTMENTS TO BE SPECIFIED IN RELATION TO SITE CONDITIONS AND GEOTECHNICAL RECOMMENDATIONS.