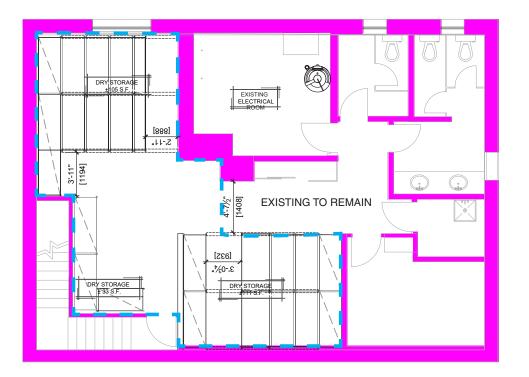

#### EXISTING GROUND FLOOR PLAN

NOTE: PLANS PROVIDED BY THE CLIENT.

# architecture + design

TITLE

EXISTING FLOOR PLANS

SCALE

KEY

EΣ

EXISTING WALLS

PROJECT : McDONALD'S RESTAURANT

ADDRESS : 388 RICHMMOND ROAD, OTTAWA, ON.

DATE: 2024-06-25

CLIENT

| GROSS FLOOR AREA GROUND FLOOR:    | ±2870 SQ.FT (±20 |
|-----------------------------------|------------------|
| GROSS FLOOR AREA SECOND FLOOR:    | ±1072 SQ.FT (±10 |
| TOTAL GFA (SEE NOTE):             | ±3942 SQ.FT (±36 |
|                                   |                  |
| LOBBY AREA :                      | ±466 SQ.FT (±43  |
| CUSTOMER-ACCESSIBLE AREA:         | ± 879 SQ.FT (±82 |
| SEATING :                         | ± 28 SEATS       |
|                                   |                  |
| NOTE: THE GFA HAS BEEN CALCULATED | FROM THE INTERIO |
|                                   |                  |