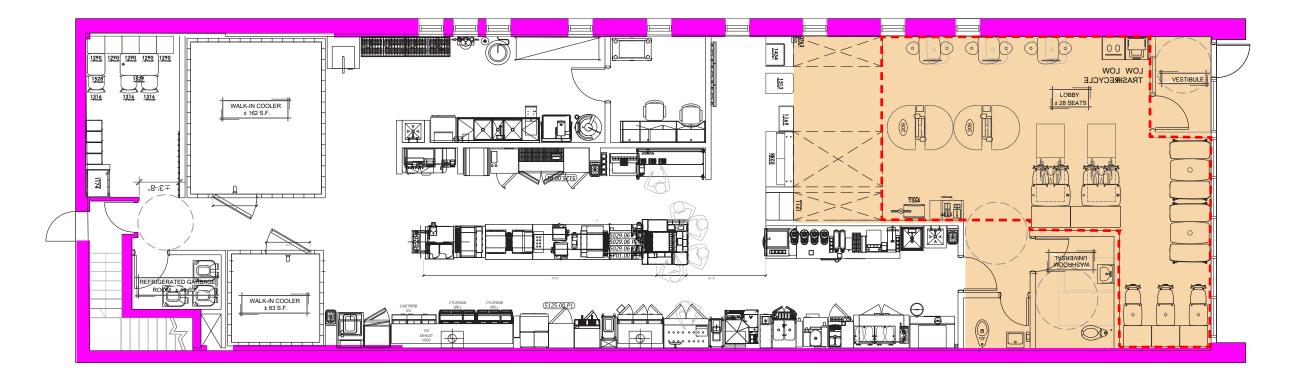

# architecture + design

TITLE

PROPOSED FLOOR PLANS

SCALE

KEY

--- LOBBY

CUSTOMER-ACCESSIBLE AREA

EXISTING WALLS

ADDRESS : 388 RICHMMOND ROAD, OTTAWA, ON.

DATE: 2024-06-25

CLIENT

| GROSS FLOOR AREA GROUND FLOOR:    | ±2870 SQ.FT (±20 |
|-----------------------------------|------------------|
| GROSS FLOOR AREA SECOND FLOOR:    | ±1072 SQ.FT (±10 |
| TOTAL GFA (SEE NOTE):             | ±3942 SQ.FT (±36 |
|                                   |                  |
| LOBBY AREA :                      | ±466 SQ.FT (±43  |
| CUSTOMER-ACCESSIBLE AREA:         | ± 879 SQ.FT (±82 |
| SEATING :                         | ± 28 SEATS       |
|                                   |                  |
| NOTE: THE GFA HAS BEEN CALCULATED | FROM THE INTERIO |
|                                   |                  |

#### 266 SQ.M) 100 SQ.M) 366 SQ.M)

3 SQ.M ) 82 SQ.M)

NOTE: THE GFA HAS BEEN CALCULATED FROM THE INTERIORS OF OUTSIDE WALLS EXCLUDING THE AREA OCCUPIED BY THE ENCLOSED STAIRCASE