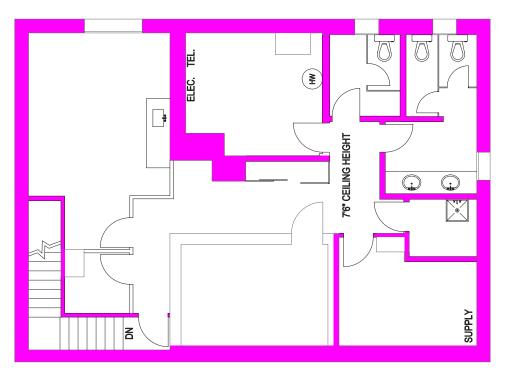

#### EXISTING SECOND FLOOR PLAN

RICHMOND ROAD

# architecture + design

TITLE

EXISTING FLOOR PLANS

SCALE

KEY

EΣ

EXISTING WALLS

PROJECT : McDONALD'S RESTAURANT