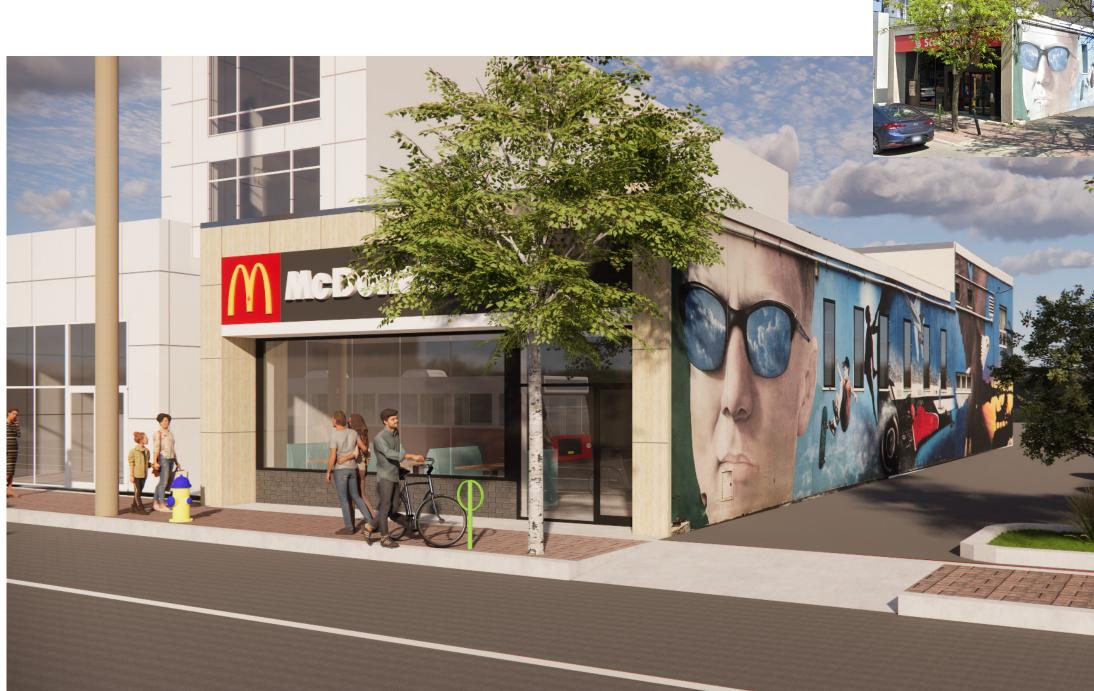

DATE:

2024-06-25

CLIENT page 8

**RIGHT FACADE** 

mra architecture + design

TITLE PERSPECTIVES

FOR REFERENCE

SCALE

KEY

PROJECT : McDONALD'S RESTAURANT

ADDRESS : 388 RICHMMOND ROAD, OTTAWA, ON.

DATE: 2024-06-25

page 9

MAIN FACADE GIVING ONTO RICHMOND ROAD