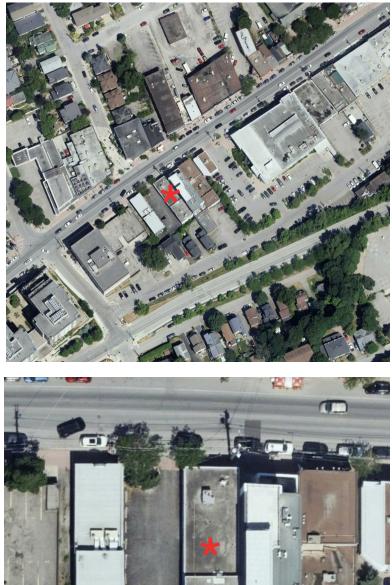

### **URBAN CONTEXT**

The City of Ottawa has and is currently improving the public transit infrastructure in the Westboro neighbourhood. The Subject Site is in proximity to two future LRT transit station; Kichi Sibi Station within a 400m radius and Westboro station around an 800m radius. Additionally, 6 bus-stops are located within an 800m radius from the subject site, as the 11 bus route circulates on Richmond Road. This route is in service every 15 minutes or less on weekdays and operates 7 days per week in all time periods. 60m bus stop

The main commercial artery of Richmond Road is surrounded by a dense rensidential zone as indicated in the map in the grey overlay. This residential zone can be considered as a primary clientel to the businesses on RIchmond Road. Therefore, although the area has a developped transit infrastructure encouraging the mobility of users, a large portion of users are already situated within an 800 meter radius from the restaurant. Hence, the users of the commercial artery are not relient on off-street parking to be provided on the site.

TITLE URBAN CONTEXT PROJECT : McDONALD'S RESTAURANT

ADDRESS: 388 RICHMOND ROAD, OTTAWA ON.

DATE: 2024-06-25

architecture + design