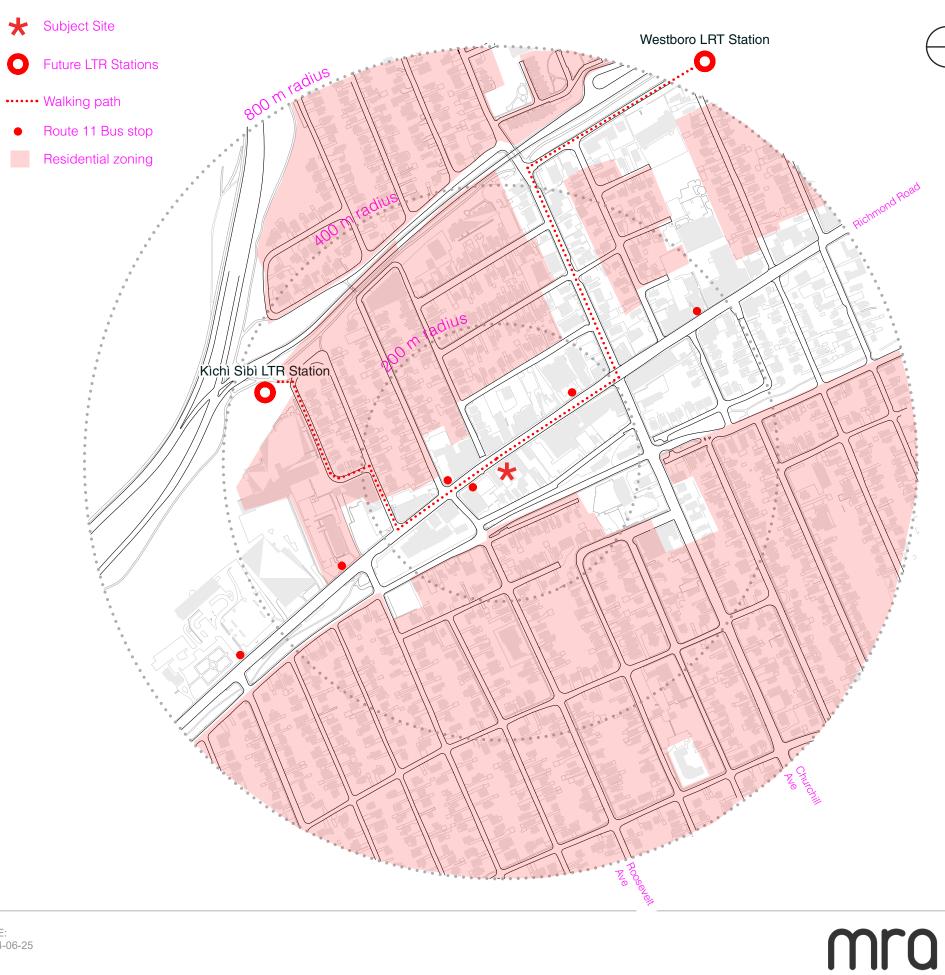

### **URBAN CONTEXT**

The City of Ottawa has and is currently improving the public transit infrastructure in the Westboro neighbourhood. The Subject Site is in proximity to two future LRT transit station; Kichi Sibi Station within a 400m radius and Westboro station around an 800m radius. Additionally, 6 bus-stops are located within an 800m radius from the subject site, as the 11 bus route circulates on Richmond Road. This route is in service every 15 minutes or less on weekdays and operates 7 days per week in all time periods. 60m bus stop

The main commercial artery of Richmond Road is surrounded by a dense rensidential zone as indicated in the map in the grey overlay. This residential zone can be considered as a primary clientel to the businesses on RIchmond Road. Therefore, although the area has a developped transit infrastructure encouraging the mobility of users, a large portion of users are already situated within an 800 meter radius from the restaurant. Hence, the users of the commercial artery are not relient on off-street parking to be provided on the site.

TITLE URBAN CONTEXT PROJECT : McDONALD'S RESTAURANT

ADDRESS: 388 RICHMOND ROAD, OTTAWA ON.

DATE: 2024-06-25

architecture + design