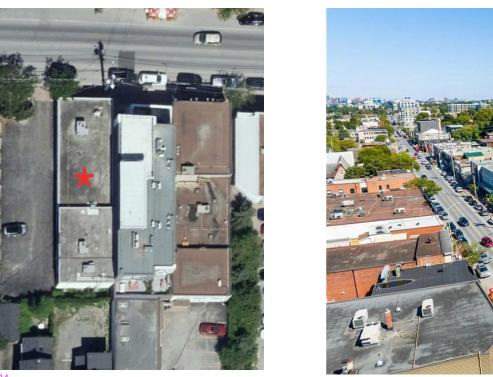

#### PRESENTATION DOCUMENT

SCALE

NON ÉMIS POUR CONSTRUCTION

KEY

PROJECT : McDONALD'S RESTAURANT

ADDRESS : 388 RICHMMOND ROAD, OTTAWA, ON.

DATE: 2024-06-25

View by drone - provided by client