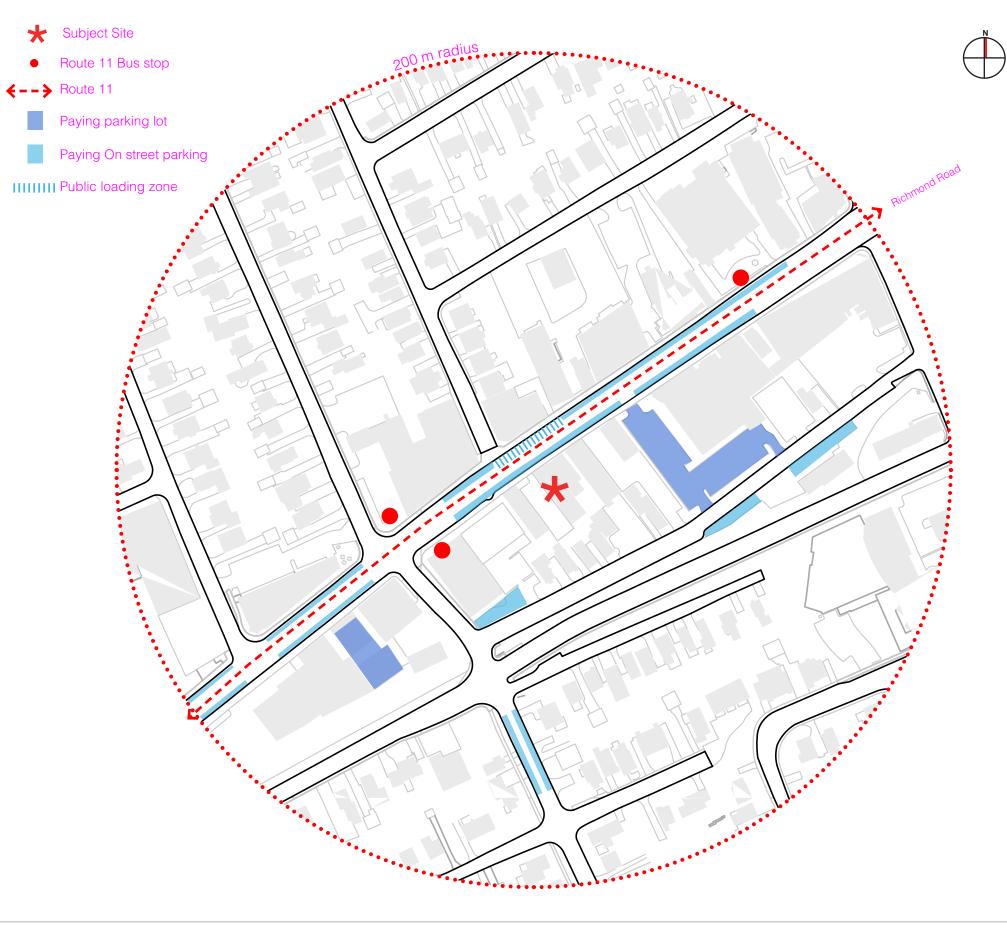

### SITE CONTEXT

The area around the subject site, in addition to a well developed public transit infrastructure, is well resourced with existing parking spaces to accomodate the occasional parking requirement.

Additionally, several other options are available to them within a 200m radius:

- 1. Free on-street parking along Richmond Road, Danforth Avenue and Roosevelt avenue.
- 2. An underground public paying parking lot
- 3. A surface level public paying parking lot

TITLE SITE CONTEXT

PROJECT : McDONALD'S RESTAURANT ADDRESS: 388 RICHMOND ROAD, OTTAWA ON. DATE: 2024-06-25