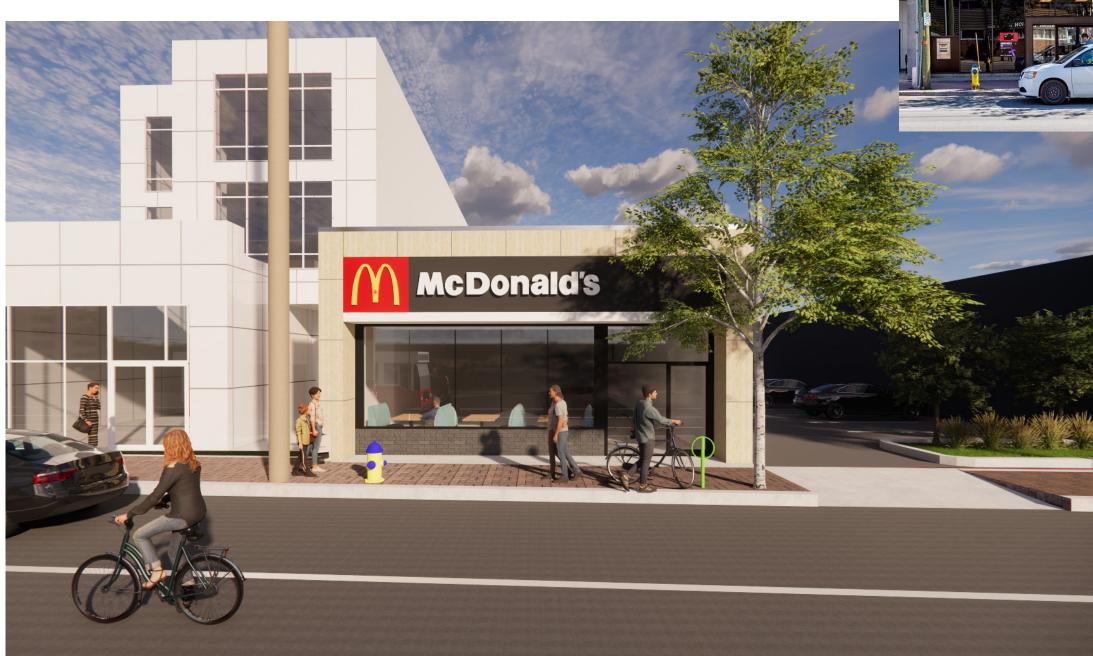

PROJECT : McDONALD'S RESTAURANT

ADDRESS : 388 RICHMMOND ROAD, OTTAWA, ON.

DATE: 2024-06-25

CLIENT

PAGE 7

FRONT FACADE - RICHMOND ROAD

### mra architecture + design

TITLE

PERSPECTIVES

FOR REFERENCE

SCALE

KEY

PROJECT : McDONALD'S RESTAURANT

ADDRESS : 388 RICHMMOND ROAD, OTTAWA, ON.