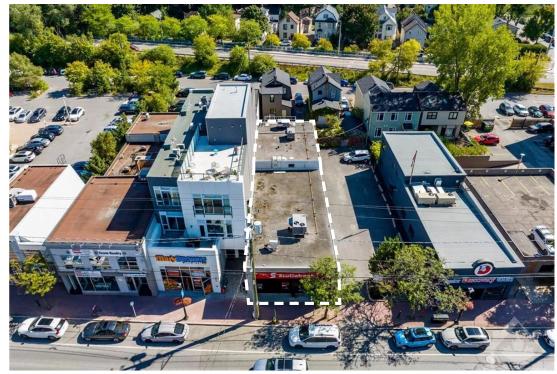

### SITE CONTEXT

The area around the subject site, in addition to a well developed public transit infrastructure, is well resourced with existing parking spaces to accomodate the occasional parking requirement.

Additionally, several other options are available to them within a 200m radius:

- 1. Free on-street parking along Richmond Road, Danforth Avenue and Roosevelt avenue.
- 2. An underground public paying parking lot
- 3. A surface level public paying parking lot

TITLE SITE CONTEXT

PROJECT : McDONALD'S RESTAURANT ADDRESS: 388 RICHMOND ROAD, OTTAWA ON. DATE: 2024-06-25