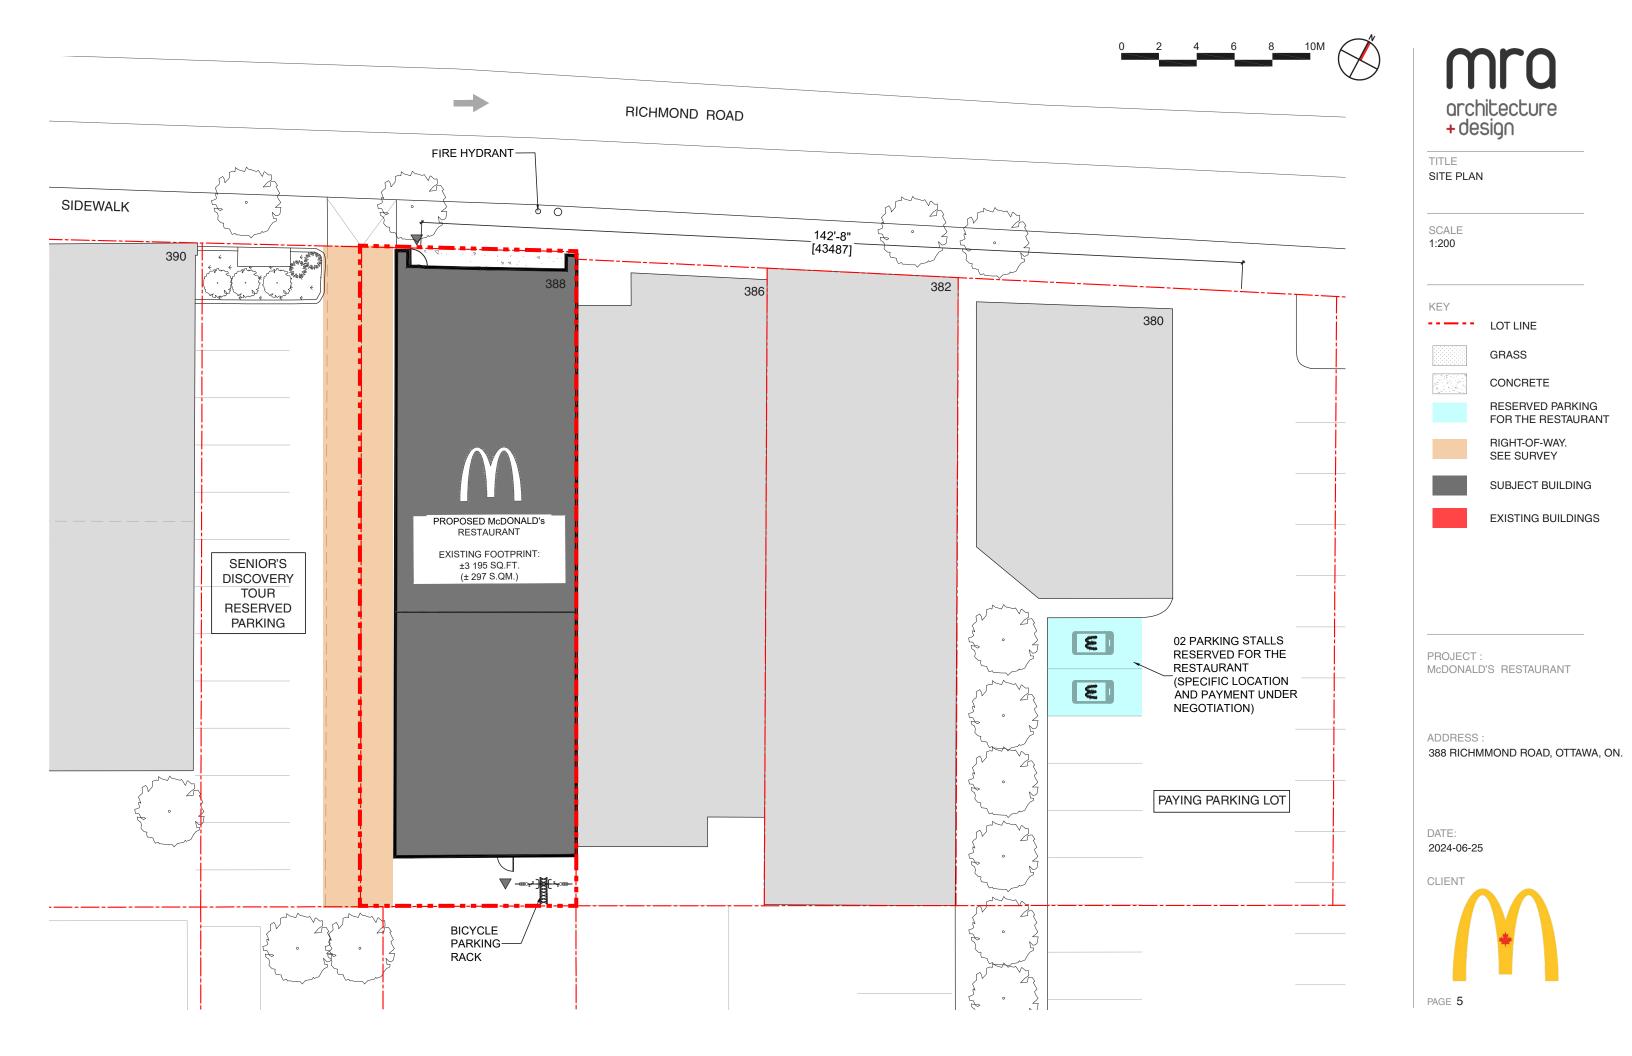

TITLE SITE CONTEXT

PROJECT : McDONALD'S RESTAURANT ADDRESS: 388 RICHMOND ROAD, OTTAWA ON. DATE: 2024-06-25

### SITE CONTEXT

The area around the subject site, in addition to a well developed public transit infrastructure, is well resourced with existing parking spaces to accomodate the occasional parking requirement.

Additionally, several other options are available to them within a 200m radius:

- 1. Free on-street parking along Richmond Road, Danforth Avenue and Roosevelt avenue.
- 2. An underground public paying parking lot
- 3. A surface level public paying parking lot