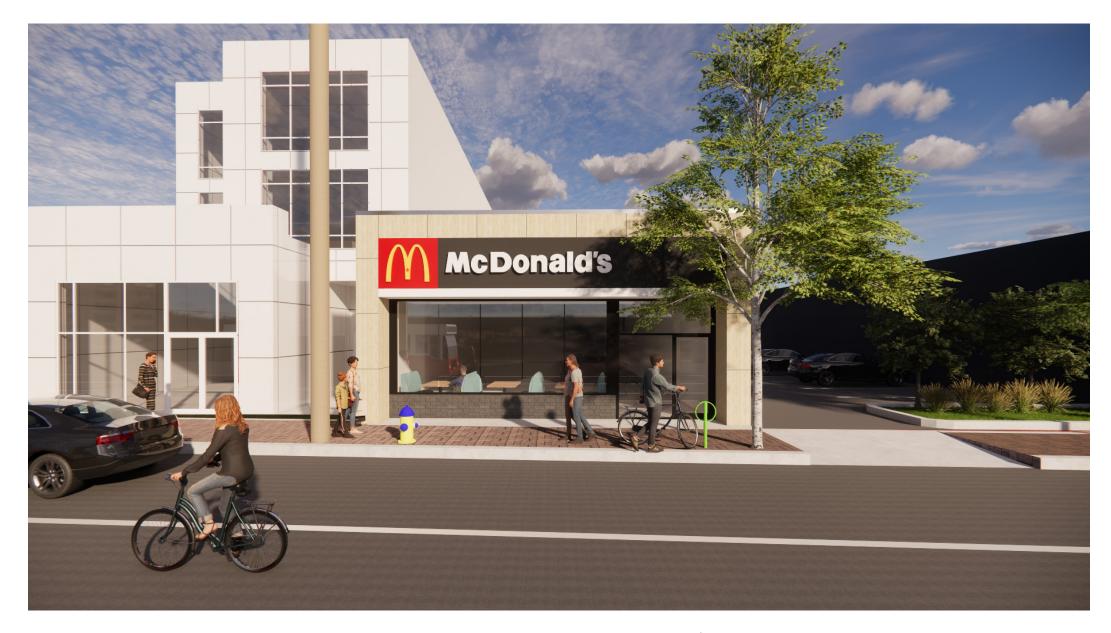

PROJECT : McDONALD'S RESTAURANT

ADDRESS : 388 RICHMMOND ROAD, OTTAWA, ON.

DATE: 2024-06-25

CLIENT

PAGE 7

FRONT FACADE - RICHMOND ROAD

### mra architecture + design

TITLE

PERSPECTIVES

FOR REFERENCE

SCALE

KEY

PROJECT : McDONALD'S RESTAURANT

ADDRESS : 388 RICHMMOND ROAD, OTTAWA, ON.

DATE:

2024-06-25

CLIENT page 8

**RIGHT FACADE** 

mra architecture + design

TITLE PERSPECTIVES

FOR REFERENCE

SCALE

KEY

PROJECT : McDONALD'S RESTAURANT

ADDRESS : 388 RICHMMOND ROAD, OTTAWA, ON.

DATE: 2024-06-25

page 9

MAIN FACADE GIVING ONTO RICHMOND ROAD