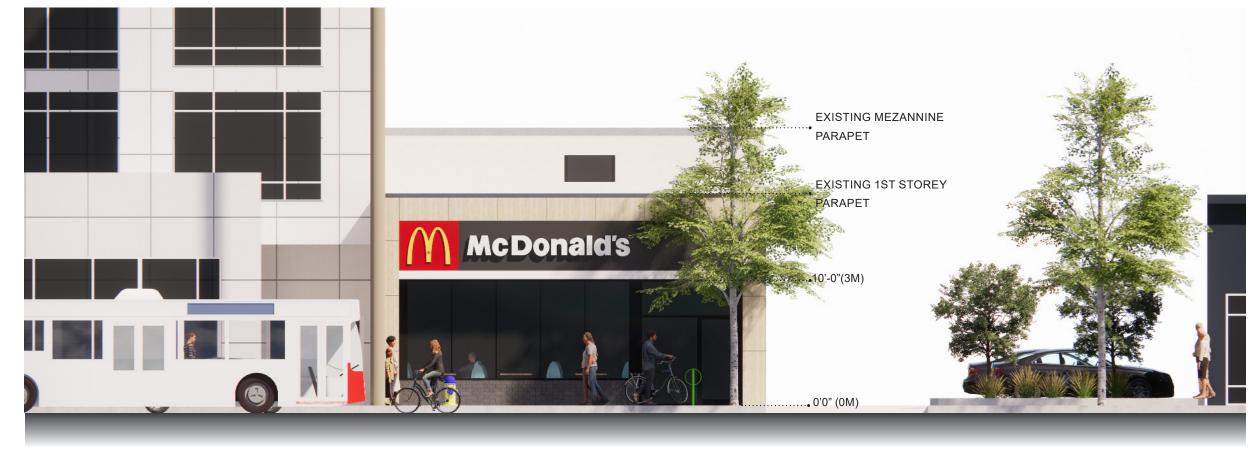

## mra architecture + design

TITLE ELEVATIONS

FOR REFERENCE

SCALE

KEY

PROJECT : McDONALD'S RESTAURANT

ADDRESS : 388 RICHMMOND ROAD, OTTAWA, ON.

DATE: 2024-06-25

CLIENT

PAGE 10