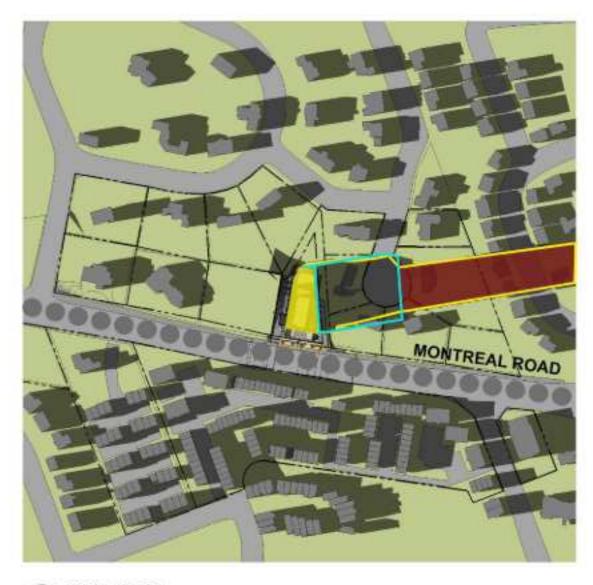

### 21 DECEMBER 2023

3 DEC-11AM

7 DEC-3PM

4 DEC-12PM

|      | PROPOSED SHADOW OUTLINE    |
|------|----------------------------|
|      | AS OF RIGHT SHADOW OUTLINE |
| 0000 | MAINSTREET CORRIDOR        |
|      | PROPOSED DEVELOPMENT       |
|      | NEW NET SHADOW             |
|      |                            |