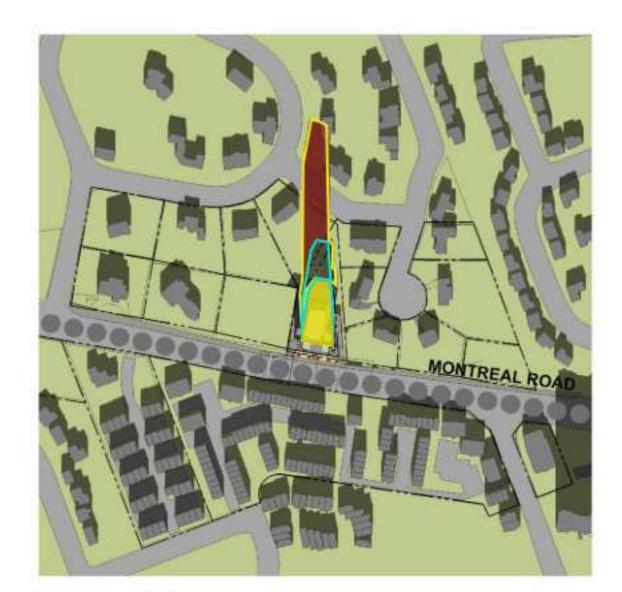

### 21 DECEMBER 2023

3 DEC-11AM

7 DEC-3PM

4 DEC-12PM

|      | PROPOSED SHADOW OUTLINE    |
|------|----------------------------|
|      | AS OF RIGHT SHADOW OUTLINE |
| 0000 | MAINSTREET CORRIDOR        |
|      | PROPOSED DEVELOPMENT       |
|      | NEW NET SHADOW             |
|      |                            |