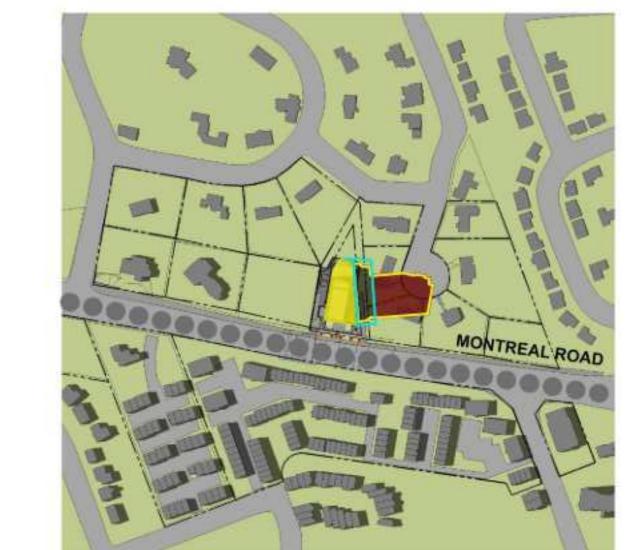

### 21 DECEMBER 2023

3 DEC-11AM

7 DEC-3PM

4 DEC-12PM

|      | PROPOSED SHADOW OUTLINE    |
|------|----------------------------|
|      | AS OF RIGHT SHADOW OUTLINE |
| 0000 | MAINSTREET CORRIDOR        |
|      | PROPOSED DEVELOPMENT       |
|      | NEW NET SHADOW             |
|      |                            |