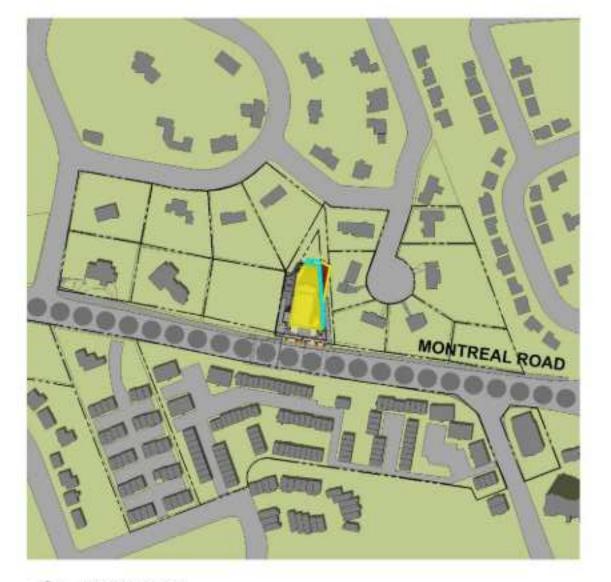

1 JUNE-8AM

6 JUNE-1PM

11 A-301 1 : 3500

50000 0 62500 125000 250000mm

2 JUNE-9AM

7 JUNE-2PM

12 A-301 1:3500

# 21 JUNE 2023 (DST)

3 JUNE-10AM

4 JUNE-11AM

8 JUNE-3PM

13 JUNE-8PM

<sup>9</sup> JUNE-4PM

5 JUNE-12PM

10 JUNE-5PM

### 21 DECEMBER 2023

3 DEC-11AM

7 DEC-3PM

4 DEC-12PM

|      | PROPOSED SHADOW OUTLINE    |
|------|----------------------------|
|      | AS OF RIGHT SHADOW OUTLINE |
| 0000 | MAINSTREET CORRIDOR        |
|      | PROPOSED DEVELOPMENT       |
|      | NEW NET SHADOW             |
|      |                            |