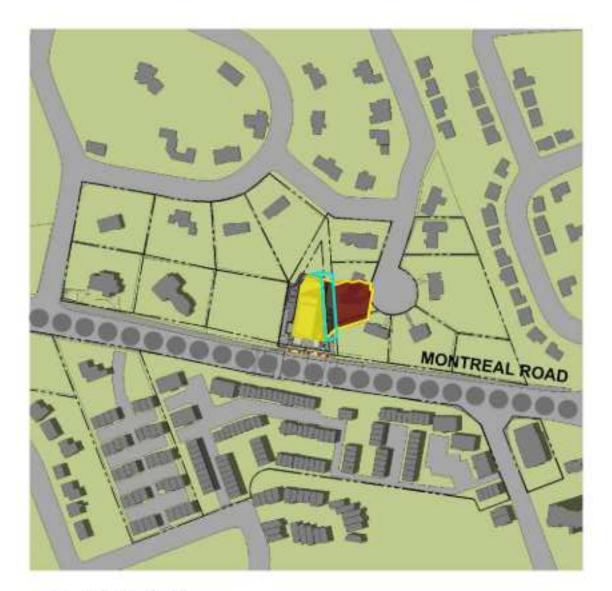

## 21 SEP 2023 (DST)

3 SEP-10AM

7 SEP-2PM A-302 1:3500

11 SEP-6PM

4 SEP-11AM

8 SEP-3PM A-302 1 : 3500

1 DEC-9AM

5 DEC-1PM

250000mm

6 DEC-2PM

### 21 DECEMBER 2023

3 DEC-11AM

7 DEC-3PM

4 DEC-12PM

|      | PROPOSED SHADOW OUTLINE    |
|------|----------------------------|
|      | AS OF RIGHT SHADOW OUTLINE |
| 0000 | MAINSTREET CORRIDOR        |
|      | PROPOSED DEVELOPMENT       |
|      | NEW NET SHADOW             |
|      |                            |