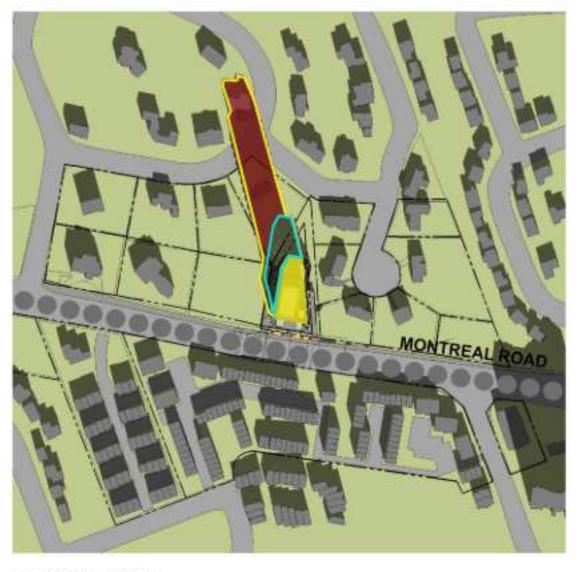

### 21 DECEMBER 2023

3 DEC-11AM

7 DEC-3PM

4 DEC-12PM

|      | PROPOSED SHADOW OUTLINE    |
|------|----------------------------|
|      | AS OF RIGHT SHADOW OUTLINE |
| 0000 | MAINSTREET CORRIDOR        |
|      | PROPOSED DEVELOPMENT       |
|      | NEW NET SHADOW             |
|      |                            |