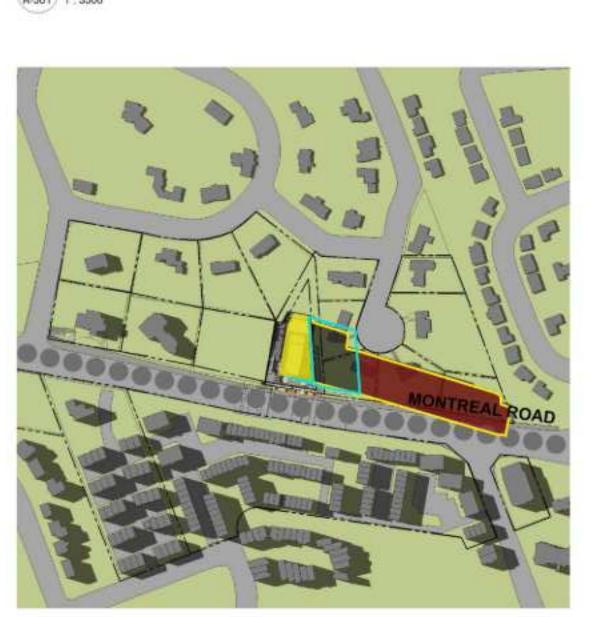

1 SEP-8AM 1:3500

5 SEP-12PM A-302 1:3500

<sup>9</sup> SEP-4PM

50000 0 62500 125000 250000mm

2 SEP-9AM (A-302) 1 : 3500

6 SEP-1PM (A-302) 1:3500

10 SEP-5PM

## 21 SEP 2023 (DST)

3 SEP-10AM

7 SEP-2PM A-302 1:3500

11 SEP-6PM

4 SEP-11AM

8 SEP-3PM A-302 1 : 3500

1 DEC-9AM

5 DEC-1PM

### 21 DECEMBER 2023

3 DEC-11AM

7 DEC-3PM

4 DEC-12PM

|      | PROPOSED SHADOW OUTLINE    |
|------|----------------------------|
|      | AS OF RIGHT SHADOW OUTLINE |
| 0000 | MAINSTREET CORRIDOR        |
|      | PROPOSED DEVELOPMENT       |
|      | NEW NET SHADOW             |
|      |                            |