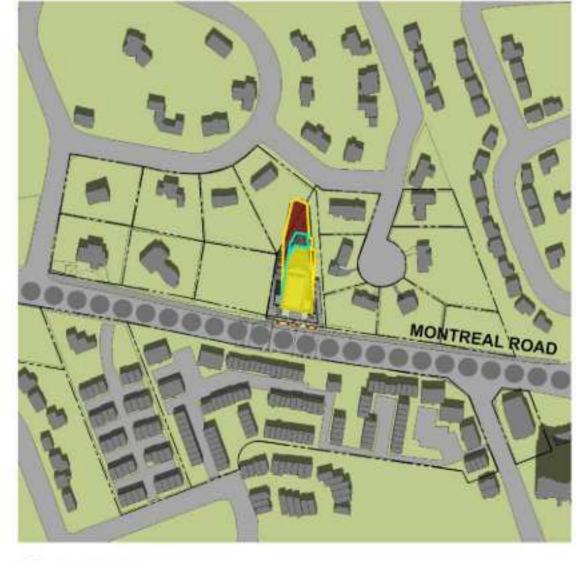

### 21 DECEMBER 2023

3 DEC-11AM

7 DEC-3PM

4 DEC-12PM

|      | PROPOSED SHADOW OUTLINE    |
|------|----------------------------|
|      | AS OF RIGHT SHADOW OUTLINE |
| 0000 | MAINSTREET CORRIDOR        |
|      | PROPOSED DEVELOPMENT       |
|      | NEW NET SHADOW             |
|      |                            |