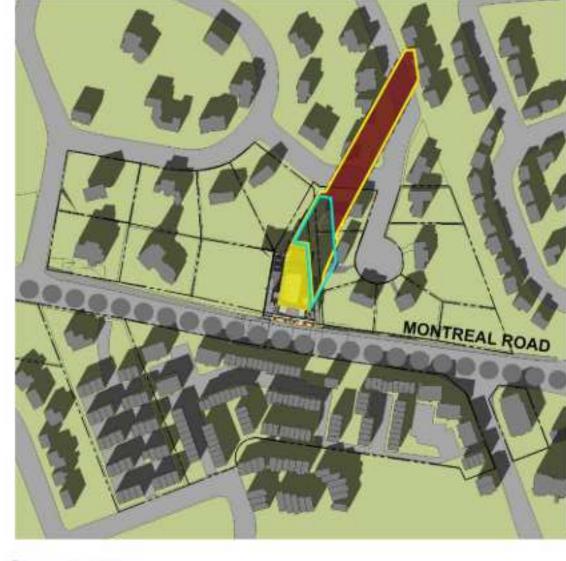

### 21 DECEMBER 2023

3 DEC-11AM

7 DEC-3PM

4 DEC-12PM

|      | PROPOSED SHADOW OUTLINE    |
|------|----------------------------|
|      | AS OF RIGHT SHADOW OUTLINE |
| 0000 | MAINSTREET CORRIDOR        |
|      | PROPOSED DEVELOPMENT       |
|      | NEW NET SHADOW             |
|      |                            |