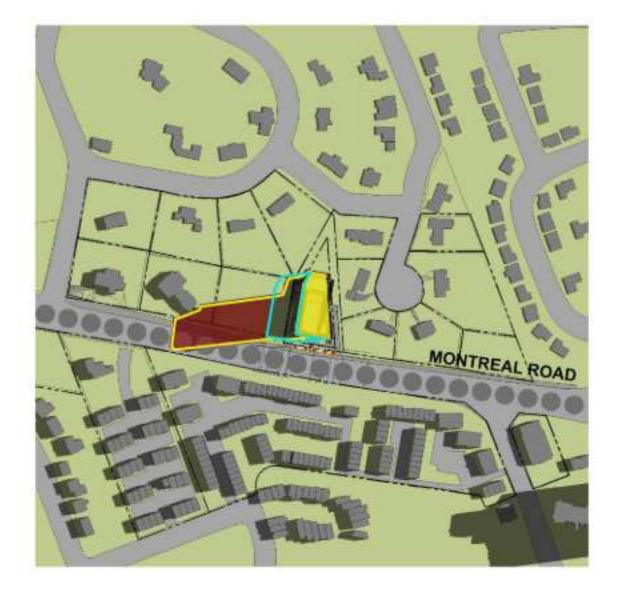

### 21 DECEMBER 2023

3 DEC-11AM

7 DEC-3PM

4 DEC-12PM

|      | PROPOSED SHADOW OUTLINE    |
|------|----------------------------|
|      | AS OF RIGHT SHADOW OUTLINE |
| 0000 | MAINSTREET CORRIDOR        |
|      | PROPOSED DEVELOPMENT       |
|      | NEW NET SHADOW             |
|      |                            |