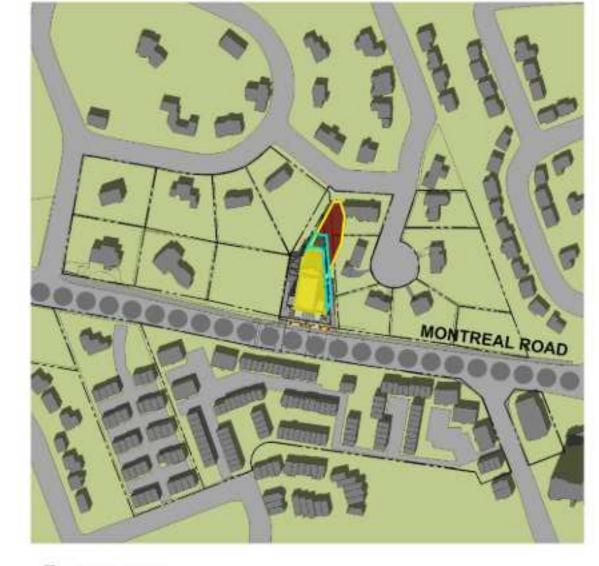

### 21 DECEMBER 2023

3 DEC-11AM

7 DEC-3PM

4 DEC-12PM

|      | PROPOSED SHADOW OUTLINE    |
|------|----------------------------|
|      | AS OF RIGHT SHADOW OUTLINE |
| 0000 | MAINSTREET CORRIDOR        |
|      | PROPOSED DEVELOPMENT       |
|      | NEW NET SHADOW             |
|      |                            |