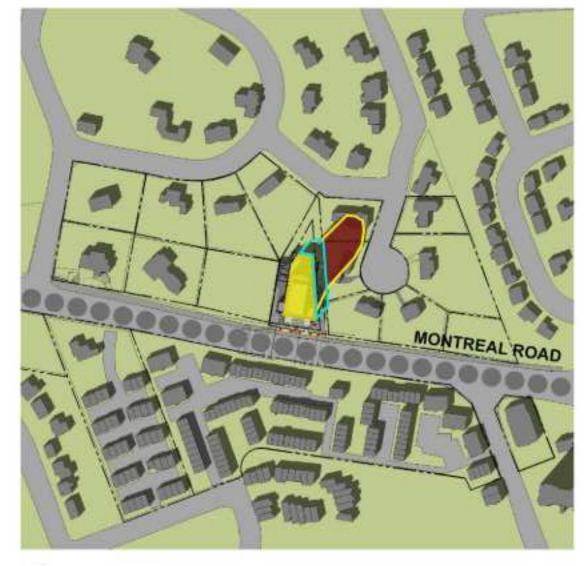

### 21 DECEMBER 2023

3 DEC-11AM

7 DEC-3PM

4 DEC-12PM

|      | PROPOSED SHADOW OUTLINE    |
|------|----------------------------|
|      | AS OF RIGHT SHADOW OUTLINE |
| 0000 | MAINSTREET CORRIDOR        |
|      | PROPOSED DEVELOPMENT       |
|      | NEW NET SHADOW             |
|      |                            |