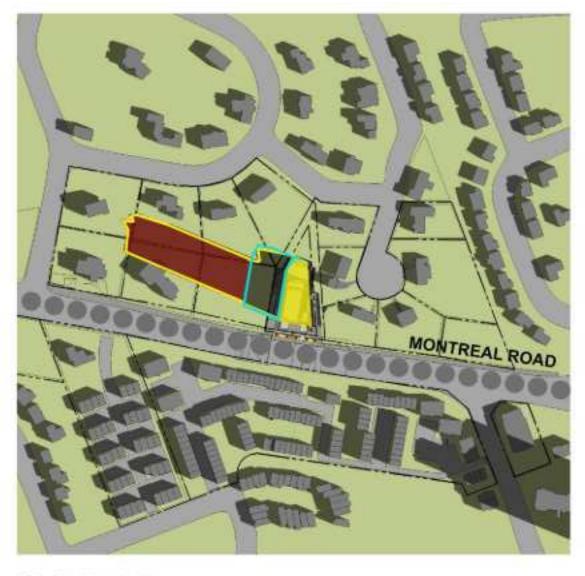

### 21 DECEMBER 2023

3 DEC-11AM

7 DEC-3PM

4 DEC-12PM

|      | PROPOSED SHADOW OUTLINE    |
|------|----------------------------|
|      | AS OF RIGHT SHADOW OUTLINE |
| 0000 | MAINSTREET CORRIDOR        |
|      | PROPOSED DEVELOPMENT       |
|      | NEW NET SHADOW             |
|      |                            |