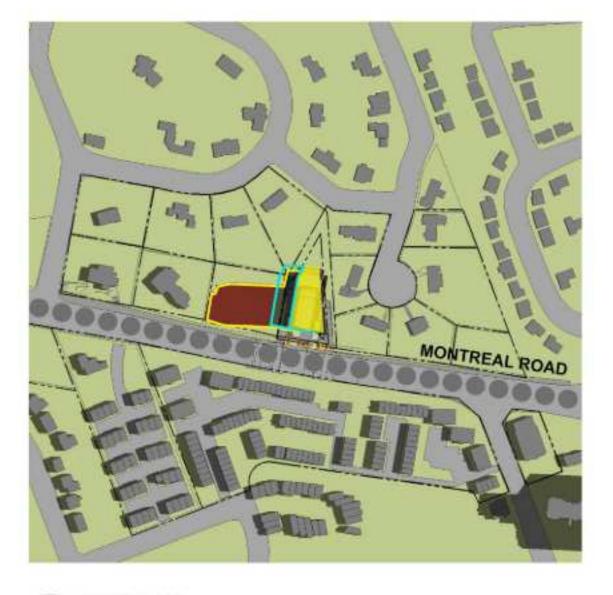

### 21 DECEMBER 2023

3 DEC-11AM

7 DEC-3PM

4 DEC-12PM

|      | PROPOSED SHADOW OUTLINE    |
|------|----------------------------|
|      | AS OF RIGHT SHADOW OUTLINE |
| 0000 | MAINSTREET CORRIDOR        |
|      | PROPOSED DEVELOPMENT       |
|      | NEW NET SHADOW             |
|      |                            |