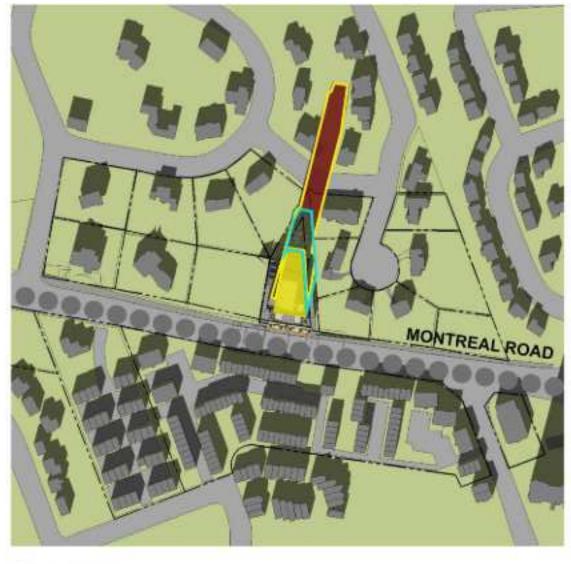

### 21 DECEMBER 2023

3 DEC-11AM

7 DEC-3PM

4 DEC-12PM

|      | PROPOSED SHADOW OUTLINE    |
|------|----------------------------|
|      | AS OF RIGHT SHADOW OUTLINE |
| 0000 | MAINSTREET CORRIDOR        |
|      | PROPOSED DEVELOPMENT       |
|      | NEW NET SHADOW             |
|      |                            |