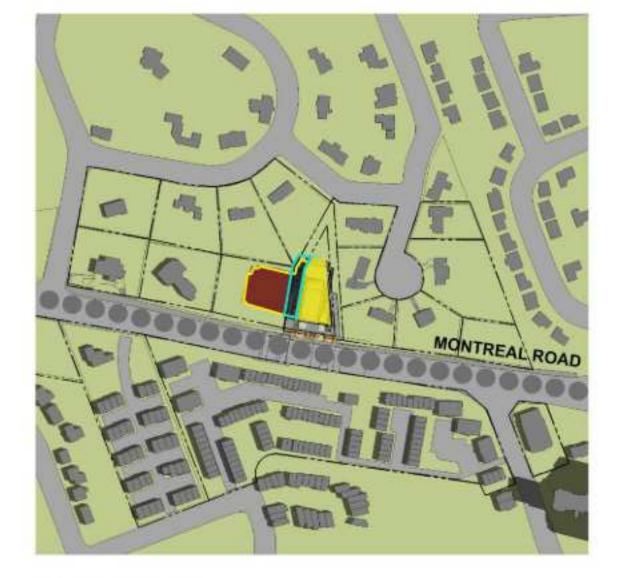

## 21 SEP 2023 (DST)

3 SEP-10AM

7 SEP-2PM A-302 1:3500

11 SEP-6PM

4 SEP-11AM

8 SEP-3PM A-302 1 : 3500

1 DEC-9AM

5 DEC-1PM

250000mm

6 DEC-2PM

### 21 DECEMBER 2023

3 DEC-11AM

7 DEC-3PM

4 DEC-12PM

|      | PROPOSED SHADOW OUTLINE    |
|------|----------------------------|
|      | AS OF RIGHT SHADOW OUTLINE |
| 0000 | MAINSTREET CORRIDOR        |
|      | PROPOSED DEVELOPMENT       |
|      | NEW NET SHADOW             |
|      |                            |