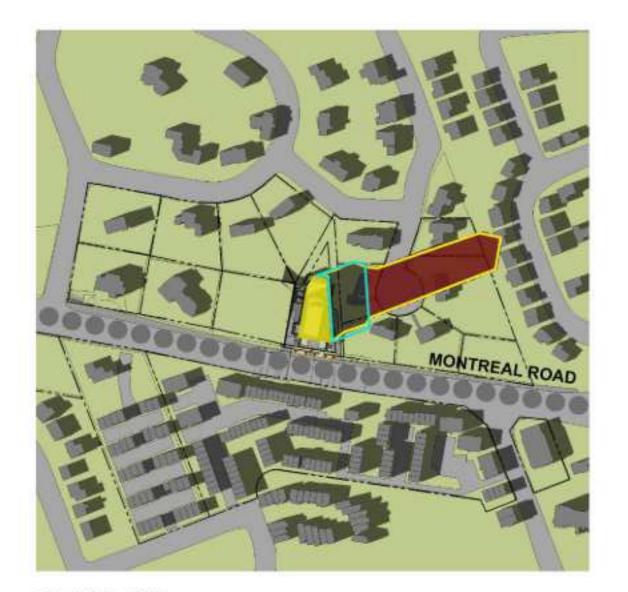

### 21 DECEMBER 2023

3 DEC-11AM

7 DEC-3PM

4 DEC-12PM

|      | PROPOSED SHADOW OUTLINE    |
|------|----------------------------|
|      | AS OF RIGHT SHADOW OUTLINE |
| 0000 | MAINSTREET CORRIDOR        |
|      | PROPOSED DEVELOPMENT       |
|      | NEW NET SHADOW             |
|      |                            |