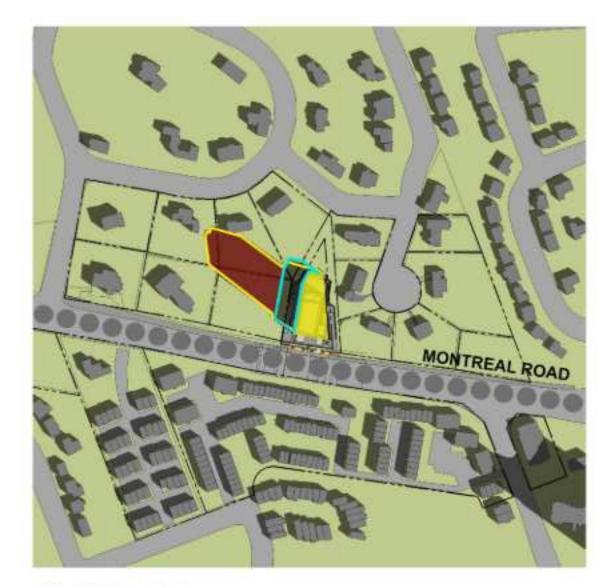

### 21 DECEMBER 2023

3 DEC-11AM

7 DEC-3PM

4 DEC-12PM

|      | PROPOSED SHADOW OUTLINE    |
|------|----------------------------|
|      | AS OF RIGHT SHADOW OUTLINE |
| 0000 | MAINSTREET CORRIDOR        |
|      | PROPOSED DEVELOPMENT       |
|      | NEW NET SHADOW             |
|      |                            |