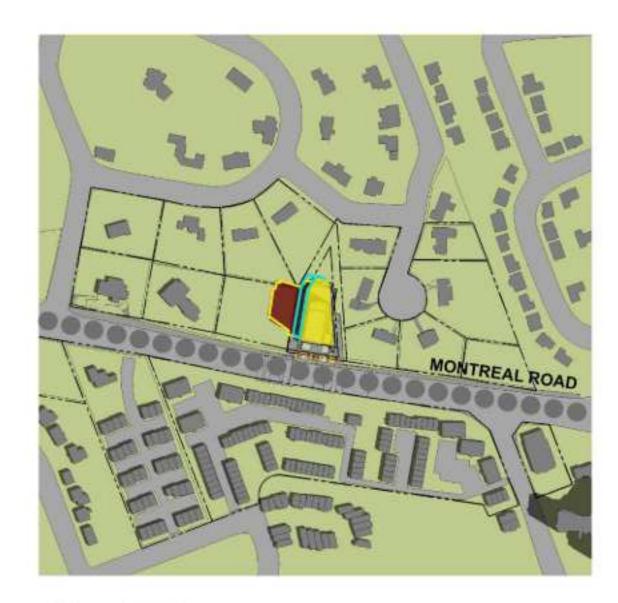

### 21 DECEMBER 2023

3 DEC-11AM

7 DEC-3PM

4 DEC-12PM

|      | PROPOSED SHADOW OUTLINE    |
|------|----------------------------|
|      | AS OF RIGHT SHADOW OUTLINE |
| 0000 | MAINSTREET CORRIDOR        |
|      | PROPOSED DEVELOPMENT       |
|      | NEW NET SHADOW             |
|      |                            |