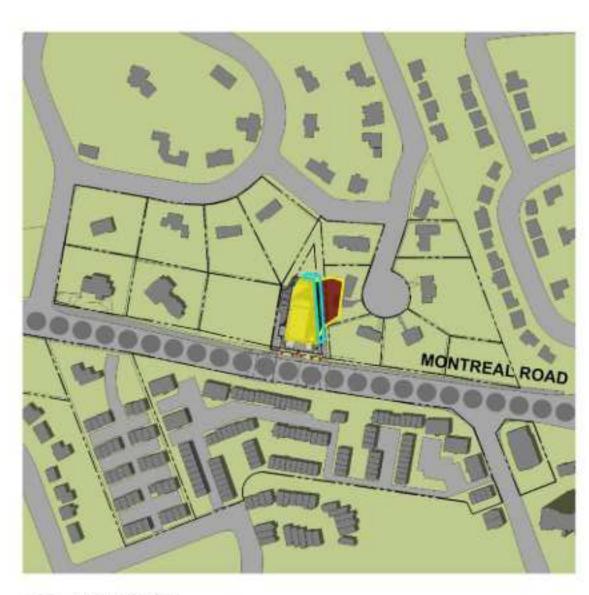

1 JUNE-8AM

6 JUNE-1PM

11 A-301 1 : 3500

50000 0 62500 125000 250000mm

2 JUNE-9AM

7 JUNE-2PM

12 A-301 1:3500

# 21 JUNE 2023 (DST)

3 JUNE-10AM

4 JUNE-11AM

8 JUNE-3PM

13 JUNE-8PM

<sup>9</sup> JUNE-4PM

5 JUNE-12PM

10 JUNE-5PM