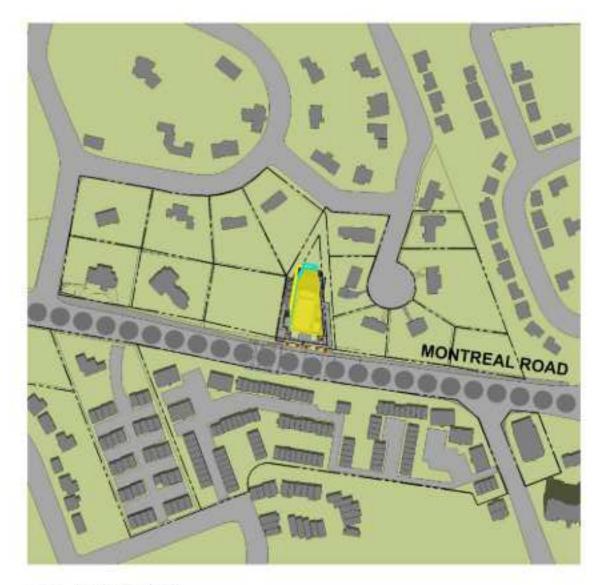

### 21 DECEMBER 2023

3 DEC-11AM

7 DEC-3PM

4 DEC-12PM

|      | PROPOSED SHADOW OUTLINE    |
|------|----------------------------|
|      | AS OF RIGHT SHADOW OUTLINE |
| 0000 | MAINSTREET CORRIDOR        |
|      | PROPOSED DEVELOPMENT       |
|      | NEW NET SHADOW             |
|      |                            |