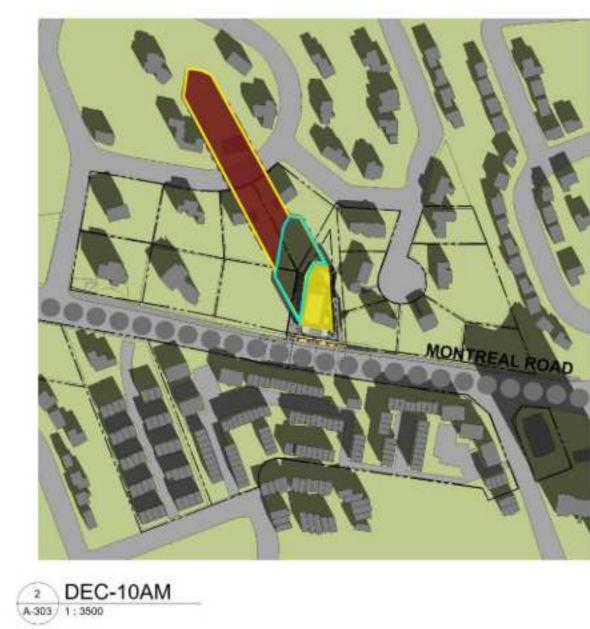

### 21 DECEMBER 2023

3 DEC-11AM

7 DEC-3PM

4 DEC-12PM

|      | PROPOSED SHADOW OUTLINE    |
|------|----------------------------|
|      | AS OF RIGHT SHADOW OUTLINE |
| 0000 | MAINSTREET CORRIDOR        |
|      | PROPOSED DEVELOPMENT       |
|      | NEW NET SHADOW             |
|      |                            |