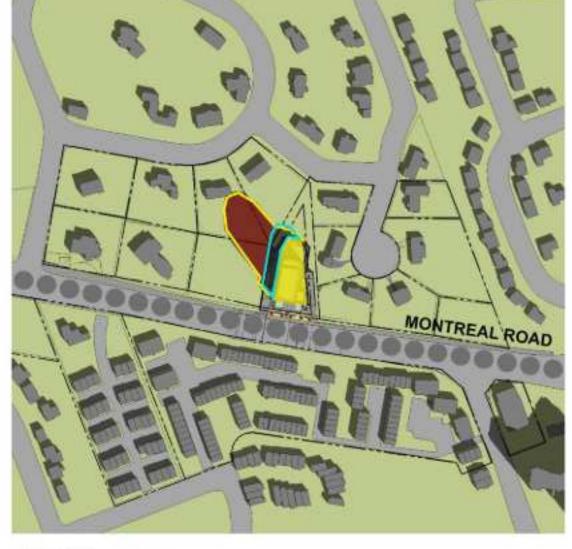

### 21 DECEMBER 2023

3 DEC-11AM

7 DEC-3PM

4 DEC-12PM

|      | PROPOSED SHADOW OUTLINE    |
|------|----------------------------|
|      | AS OF RIGHT SHADOW OUTLINE |
| 0000 | MAINSTREET CORRIDOR        |
|      | PROPOSED DEVELOPMENT       |
|      | NEW NET SHADOW             |
|      |                            |