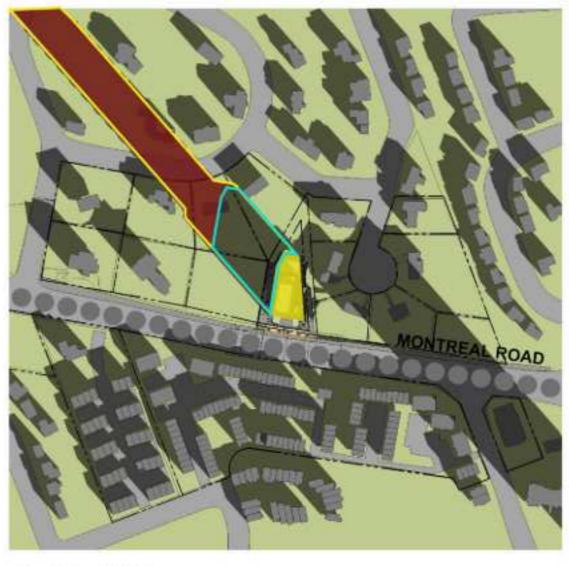

### 21 DECEMBER 2023

3 DEC-11AM

7 DEC-3PM

4 DEC-12PM

|      | PROPOSED SHADOW OUTLINE    |
|------|----------------------------|
|      | AS OF RIGHT SHADOW OUTLINE |
| 0000 | MAINSTREET CORRIDOR        |
|      | PROPOSED DEVELOPMENT       |
|      | NEW NET SHADOW             |
|      |                            |