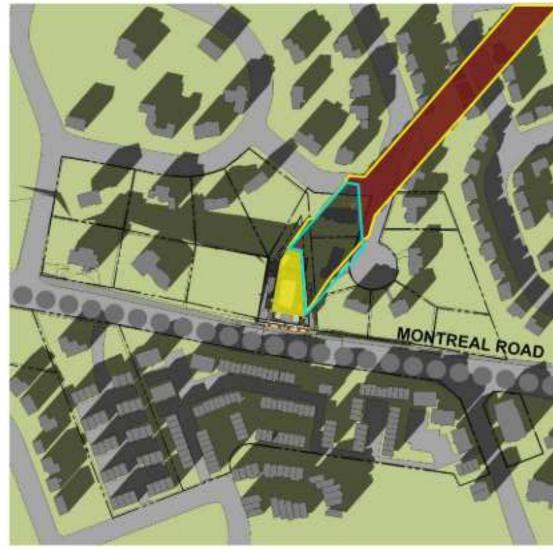

### 21 DECEMBER 2023

3 DEC-11AM

7 DEC-3PM

4 DEC-12PM

|      | PROPOSED SHADOW OUTLINE    |
|------|----------------------------|
|      | AS OF RIGHT SHADOW OUTLINE |
| 0000 | MAINSTREET CORRIDOR        |
|      | PROPOSED DEVELOPMENT       |
|      | NEW NET SHADOW             |
|      |                            |