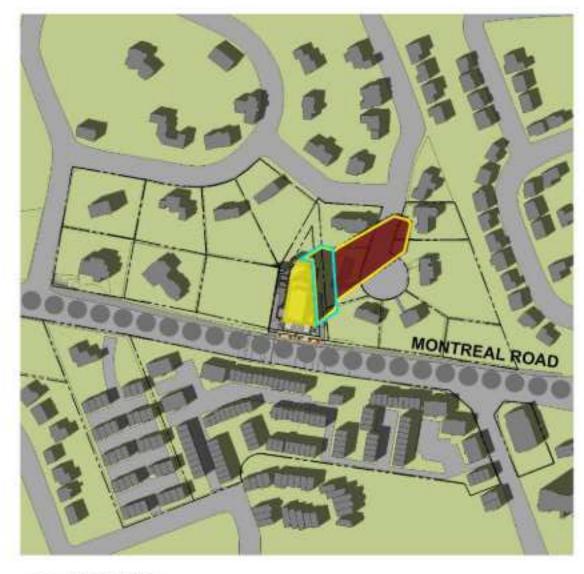

### 21 DECEMBER 2023

3 DEC-11AM

7 DEC-3PM

4 DEC-12PM

|      | PROPOSED SHADOW OUTLINE    |
|------|----------------------------|
|      | AS OF RIGHT SHADOW OUTLINE |
| 0000 | MAINSTREET CORRIDOR        |
|      | PROPOSED DEVELOPMENT       |
|      | NEW NET SHADOW             |
|      |                            |