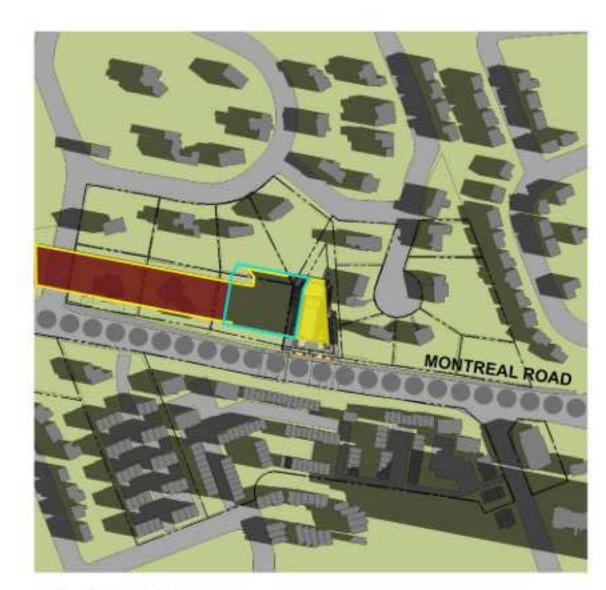

### 21 DECEMBER 2023

3 DEC-11AM

7 DEC-3PM

4 DEC-12PM

|      | PROPOSED SHADOW OUTLINE    |
|------|----------------------------|
|      | AS OF RIGHT SHADOW OUTLINE |
| 0000 | MAINSTREET CORRIDOR        |
|      | PROPOSED DEVELOPMENT       |
|      | NEW NET SHADOW             |
|      |                            |