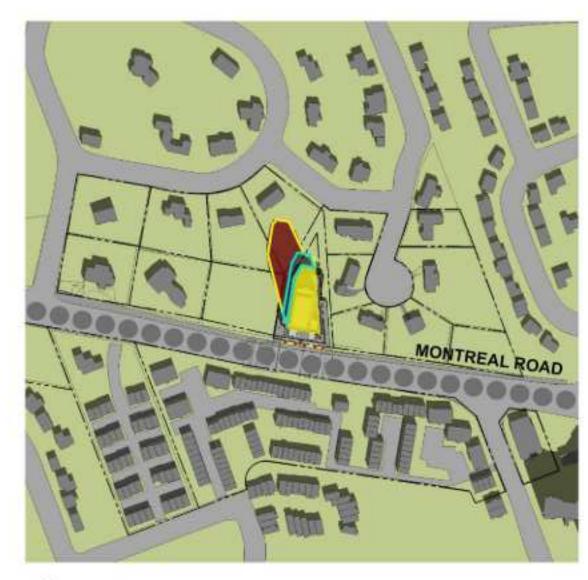

### 21 DECEMBER 2023

3 DEC-11AM

7 DEC-3PM

4 DEC-12PM

|      | PROPOSED SHADOW OUTLINE    |
|------|----------------------------|
|      | AS OF RIGHT SHADOW OUTLINE |
| 0000 | MAINSTREET CORRIDOR        |
|      | PROPOSED DEVELOPMENT       |
|      | NEW NET SHADOW             |
|      |                            |