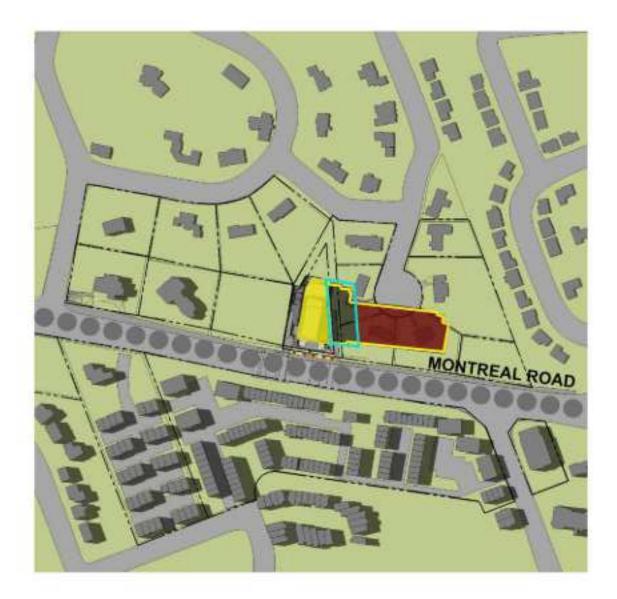

### 21 DECEMBER 2023

3 DEC-11AM

7 DEC-3PM

4 DEC-12PM

|      | PROPOSED SHADOW OUTLINE    |
|------|----------------------------|
|      | AS OF RIGHT SHADOW OUTLINE |
| 0000 | MAINSTREET CORRIDOR        |
|      | PROPOSED DEVELOPMENT       |
|      | NEW NET SHADOW             |
|      |                            |