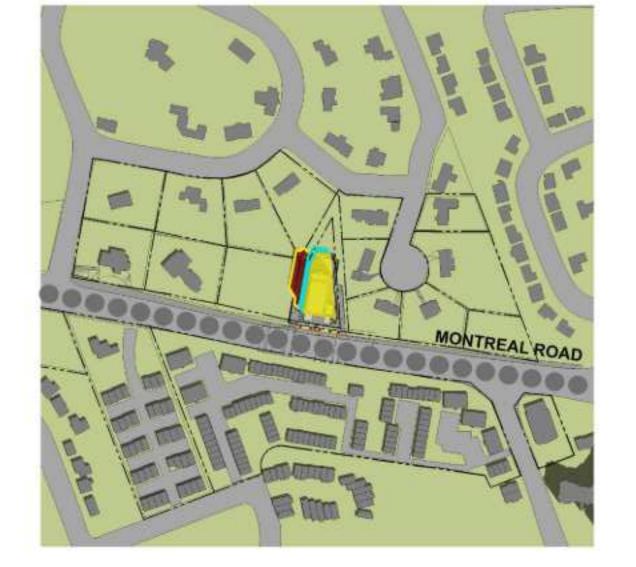

### 21 DECEMBER 2023

3 DEC-11AM

7 DEC-3PM

4 DEC-12PM

|      | PROPOSED SHADOW OUTLINE    |
|------|----------------------------|
|      | AS OF RIGHT SHADOW OUTLINE |
| 0000 | MAINSTREET CORRIDOR        |
|      | PROPOSED DEVELOPMENT       |
|      | NEW NET SHADOW             |
|      |                            |