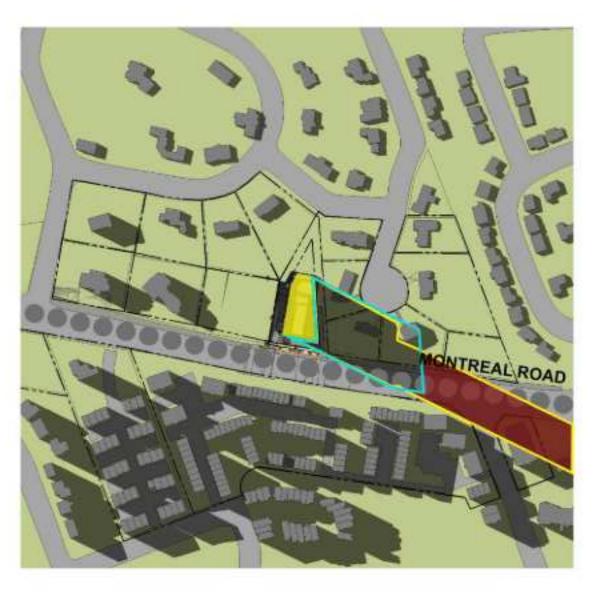

1 SEP-8AM 1:3500

5 SEP-12PM A-302 1:3500

<sup>9</sup> SEP-4PM

50000 0 62500 125000 250000mm

2 SEP-9AM (A-302) 1 : 3500

6 SEP-1PM (A-302) 1:3500

10 SEP-5PM

## 21 SEP 2023 (DST)

3 SEP-10AM

7 SEP-2PM A-302 1:3500

11 SEP-6PM

4 SEP-11AM

8 SEP-3PM A-302 1 : 3500

1 DEC-9AM

5 DEC-1PM