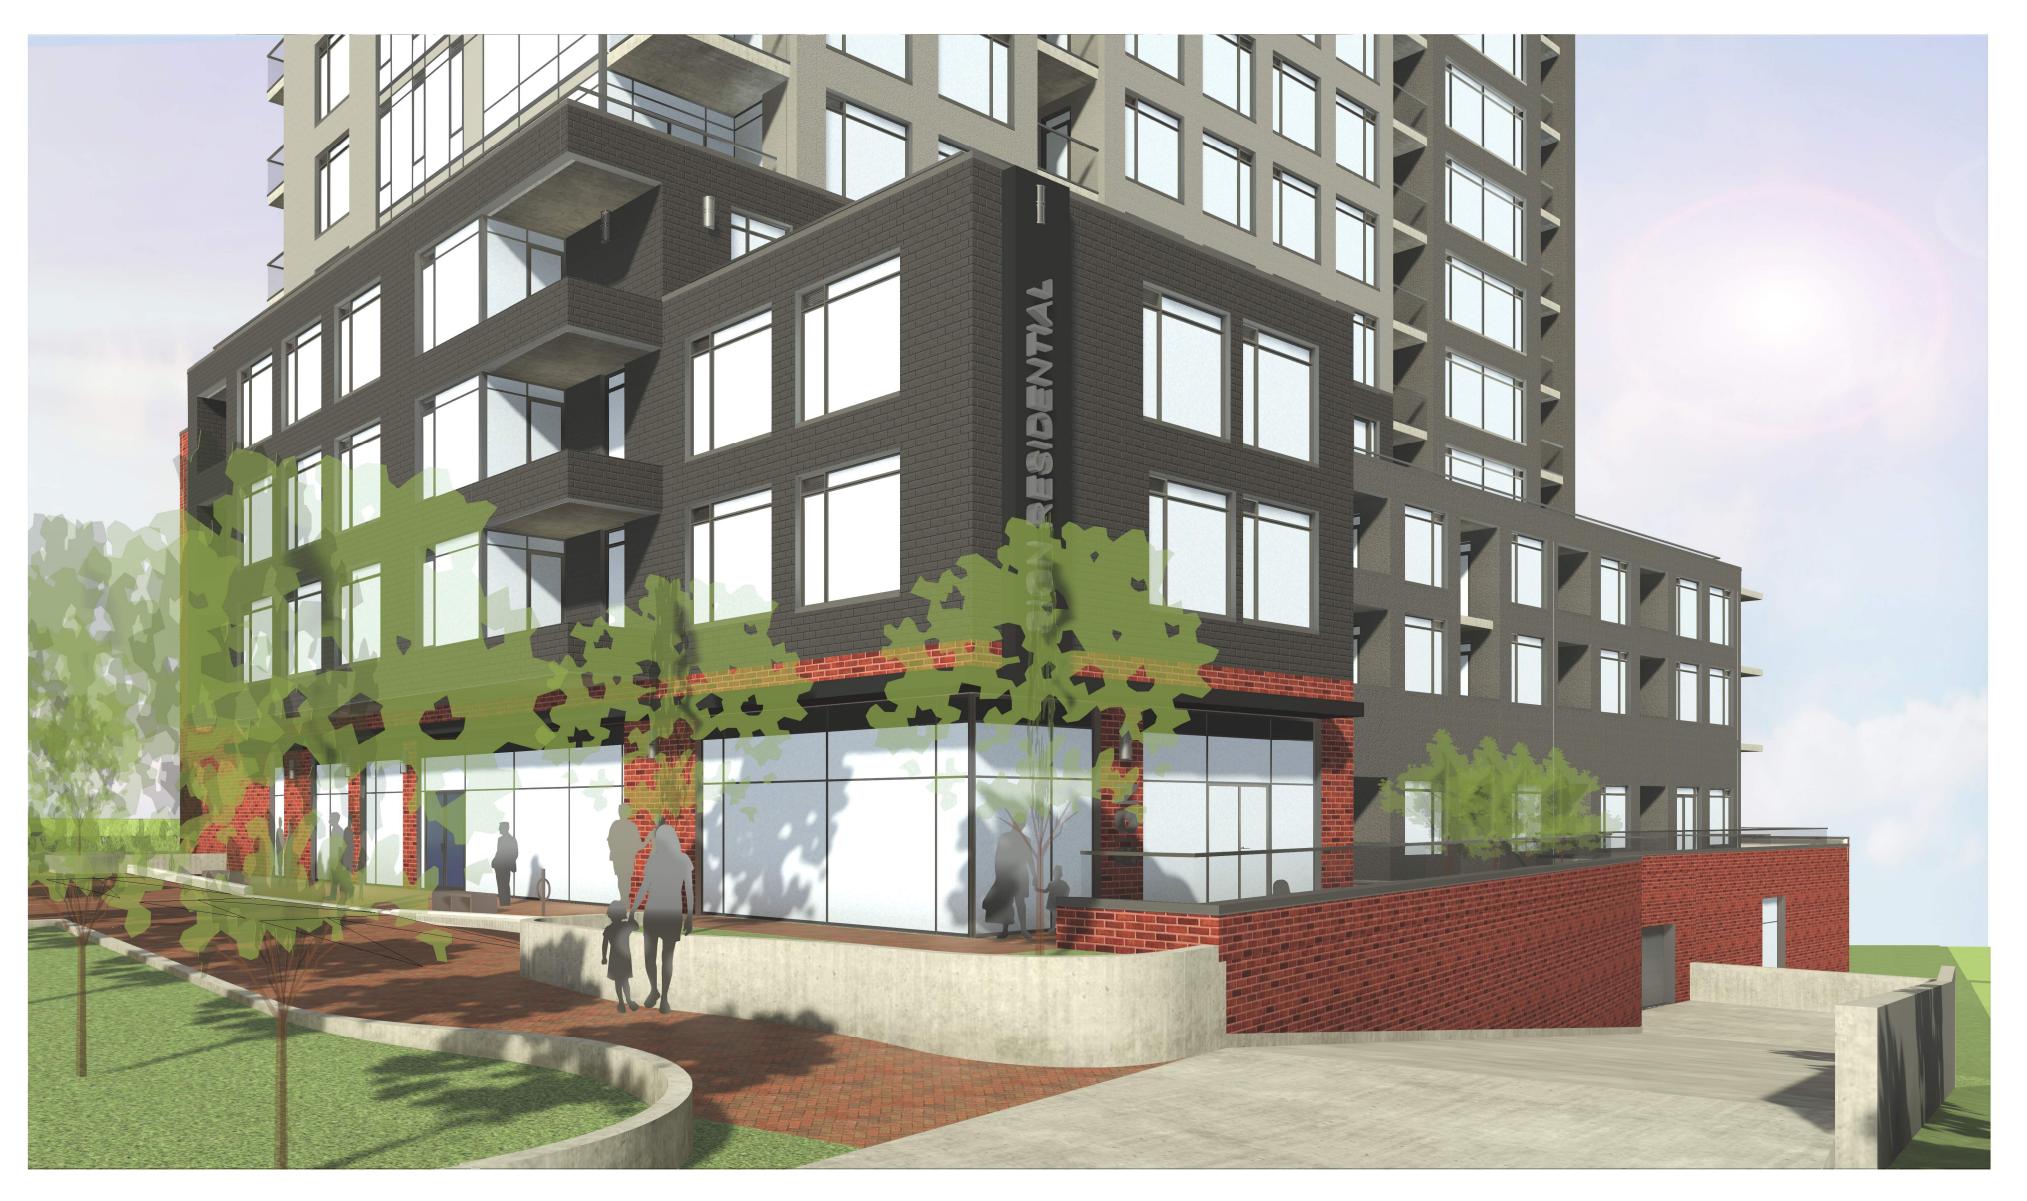

1815 MONTREAL RD

3D PERSPECTIVES

A-401

3D VIEW FROM BACK LOOKING TOWARDS SOUTHWEST

3D VIEW FROM BACK LOOKING TOWARDS SOUTHEAST

3D VIEW LOOKING TOWARDS ENTRANCE

3D VIEW LOOKING TOWARDS ENTRANCE

IT IS THE RESPONSIBILITY OF THE APPROPRIATE CONTRACTOR TO CHECK AND VERIFY ALL DIMENSIONS ON SITE AND TO REPORT ALL ERRORS AND/OR OMISSIONS TO THE ARCHITECT.