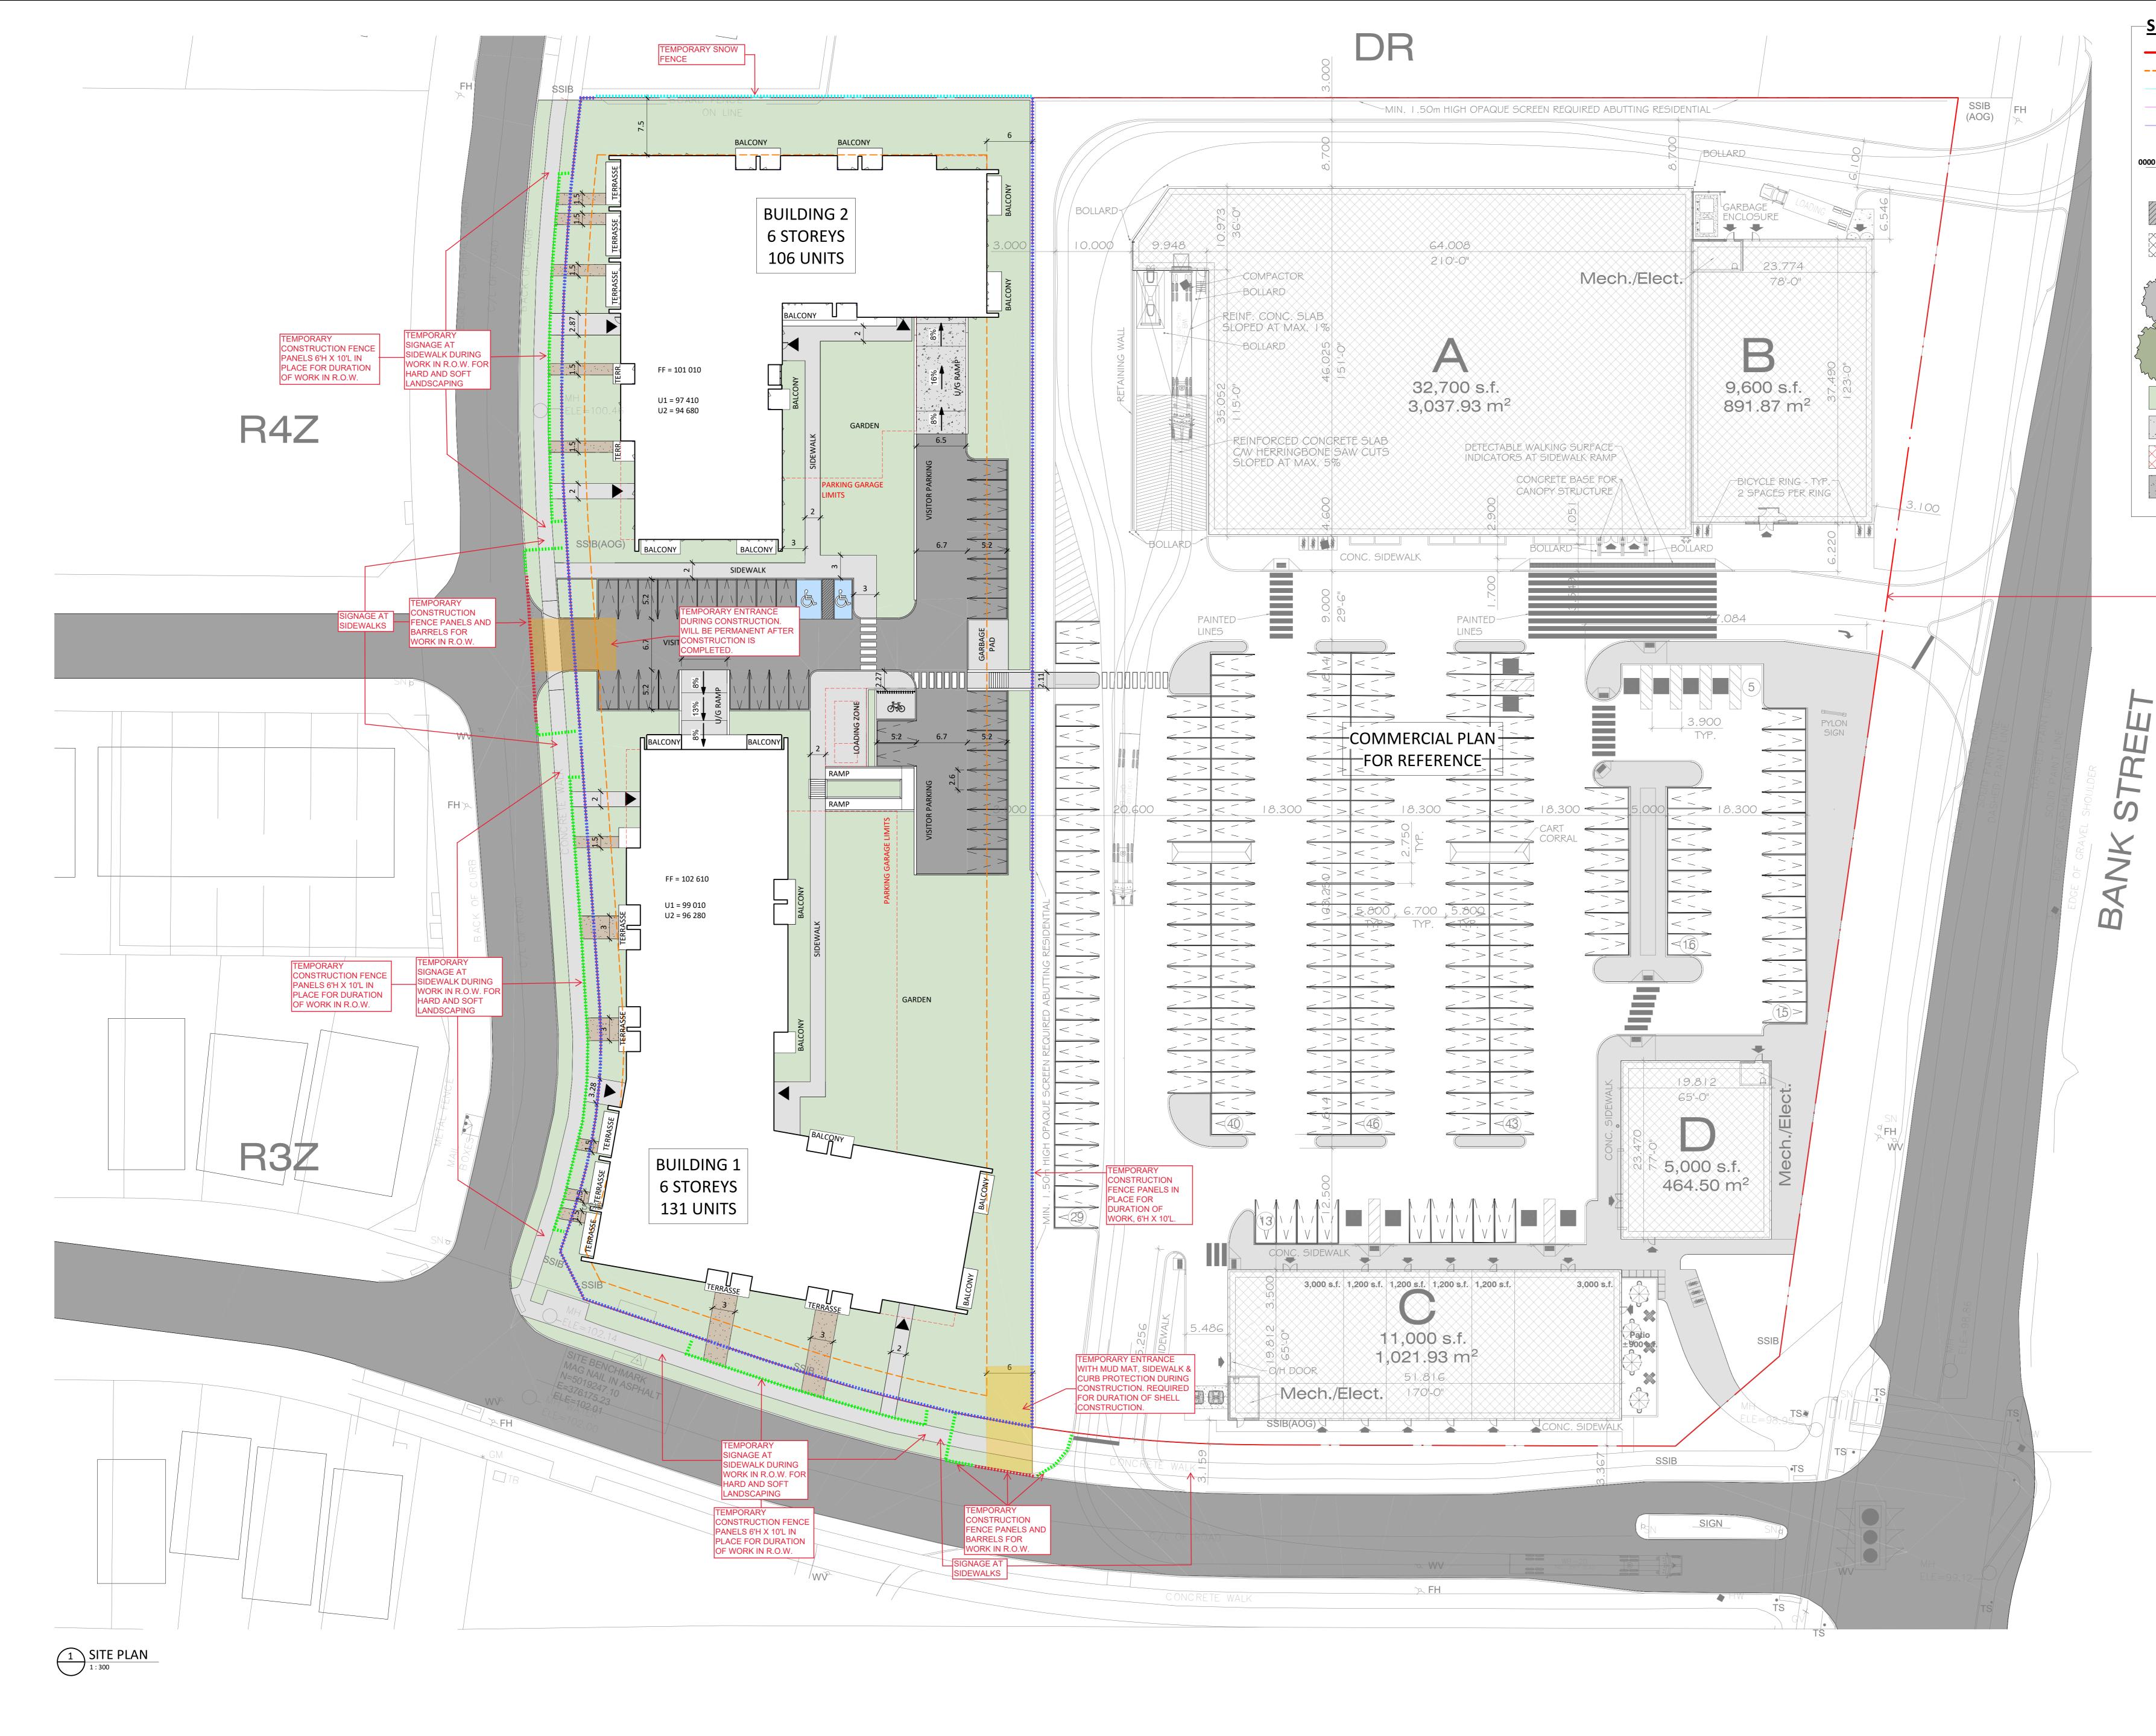

| <u> </u> | PLAN LEGEN                | <u>ID</u> |                          |  |
|----------|---------------------------|-----------|--------------------------|--|
|          | LOT LINE                  |           |                          |  |
|          | SETBAKCS                  |           |                          |  |
|          | ELECTRICS LINES           |           |                          |  |
|          | EASEMENTS                 |           |                          |  |
|          | PROTECTION ZONE           |           |                          |  |
| 0000 GEO | GEO ELEVATION             |           |                          |  |
|          | EXISTING BUILDING         |           |                          |  |
|          | BUILDING TO BE DEMOLISHED |           |                          |  |
| A OL     | EXISTING TREE             |           | TREE TO BE<br>DEMOLISHED |  |
| 4 4 6    | NEW TREE                  |           | NEW BUSH                 |  |
|          | GRASS                     |           | PEA GRAVEL               |  |
|          | CONCRETE                  |           | ASPHALT                  |  |
|          | RADIANT ZONE              |           | PAVEMENT                 |  |
|          | GRAVEL                    |           | WATER                    |  |
|          |                           |           |                          |  |

COMMERCIAL SITE N.I.C.

KEY PLAN

PROJECT

OWNER

ARCHITECT

MECHANICAL

STRUCTURAL

GENERAL CONTRACTOR

CIVIL / LANDSCAPE / PLANNER

FINDLAY CREEK

DEVLEOPMENT

150 DUN SKIPPER DRIVE, GLOUCESTER, ON K1X 0G2

ARCHITECT SEAL

REVISIONS

| NO   | DESCRIPTION | DATE |
|------|-------------|------|
|      |             |      |
|      |             |      |
| NOTE |             |      |

IT IS THE RESPONSIBILITY OF THE APPROPRIATE CONTRACTOR TO CHECK AND VERIFY ALL DIMENSIONS ON THE SITE AND TO REPORT ALL ERRORS AND/OR OMISSIONS TO THE ARCHITECT. ALL CONTRACTORS MUST COMPLY WITH ALL PERTINENT CODES AND BY-LAWS. DO NOT SCALE DRAWINGS.

THIS DOCUMENT AND ITS CONTENT IS COPYRIGHTED. ANY REPRODUCTION IS PROHIBITED UNLESS GRANTED BY THE ARCHITECT.

| CONSTRUCTION<br>MANAGEMENT<br>PLAN |             |  |  |  |
|------------------------------------|-------------|--|--|--|
| DATE<br>2024-12-20                 | DESIGNED    |  |  |  |
|                                    | DRAWN       |  |  |  |
| PROJECT No                         | CHECKED     |  |  |  |
|                                    | SHEET TITLE |  |  |  |
| SITE PLAN                          |             |  |  |  |

SHEET NO