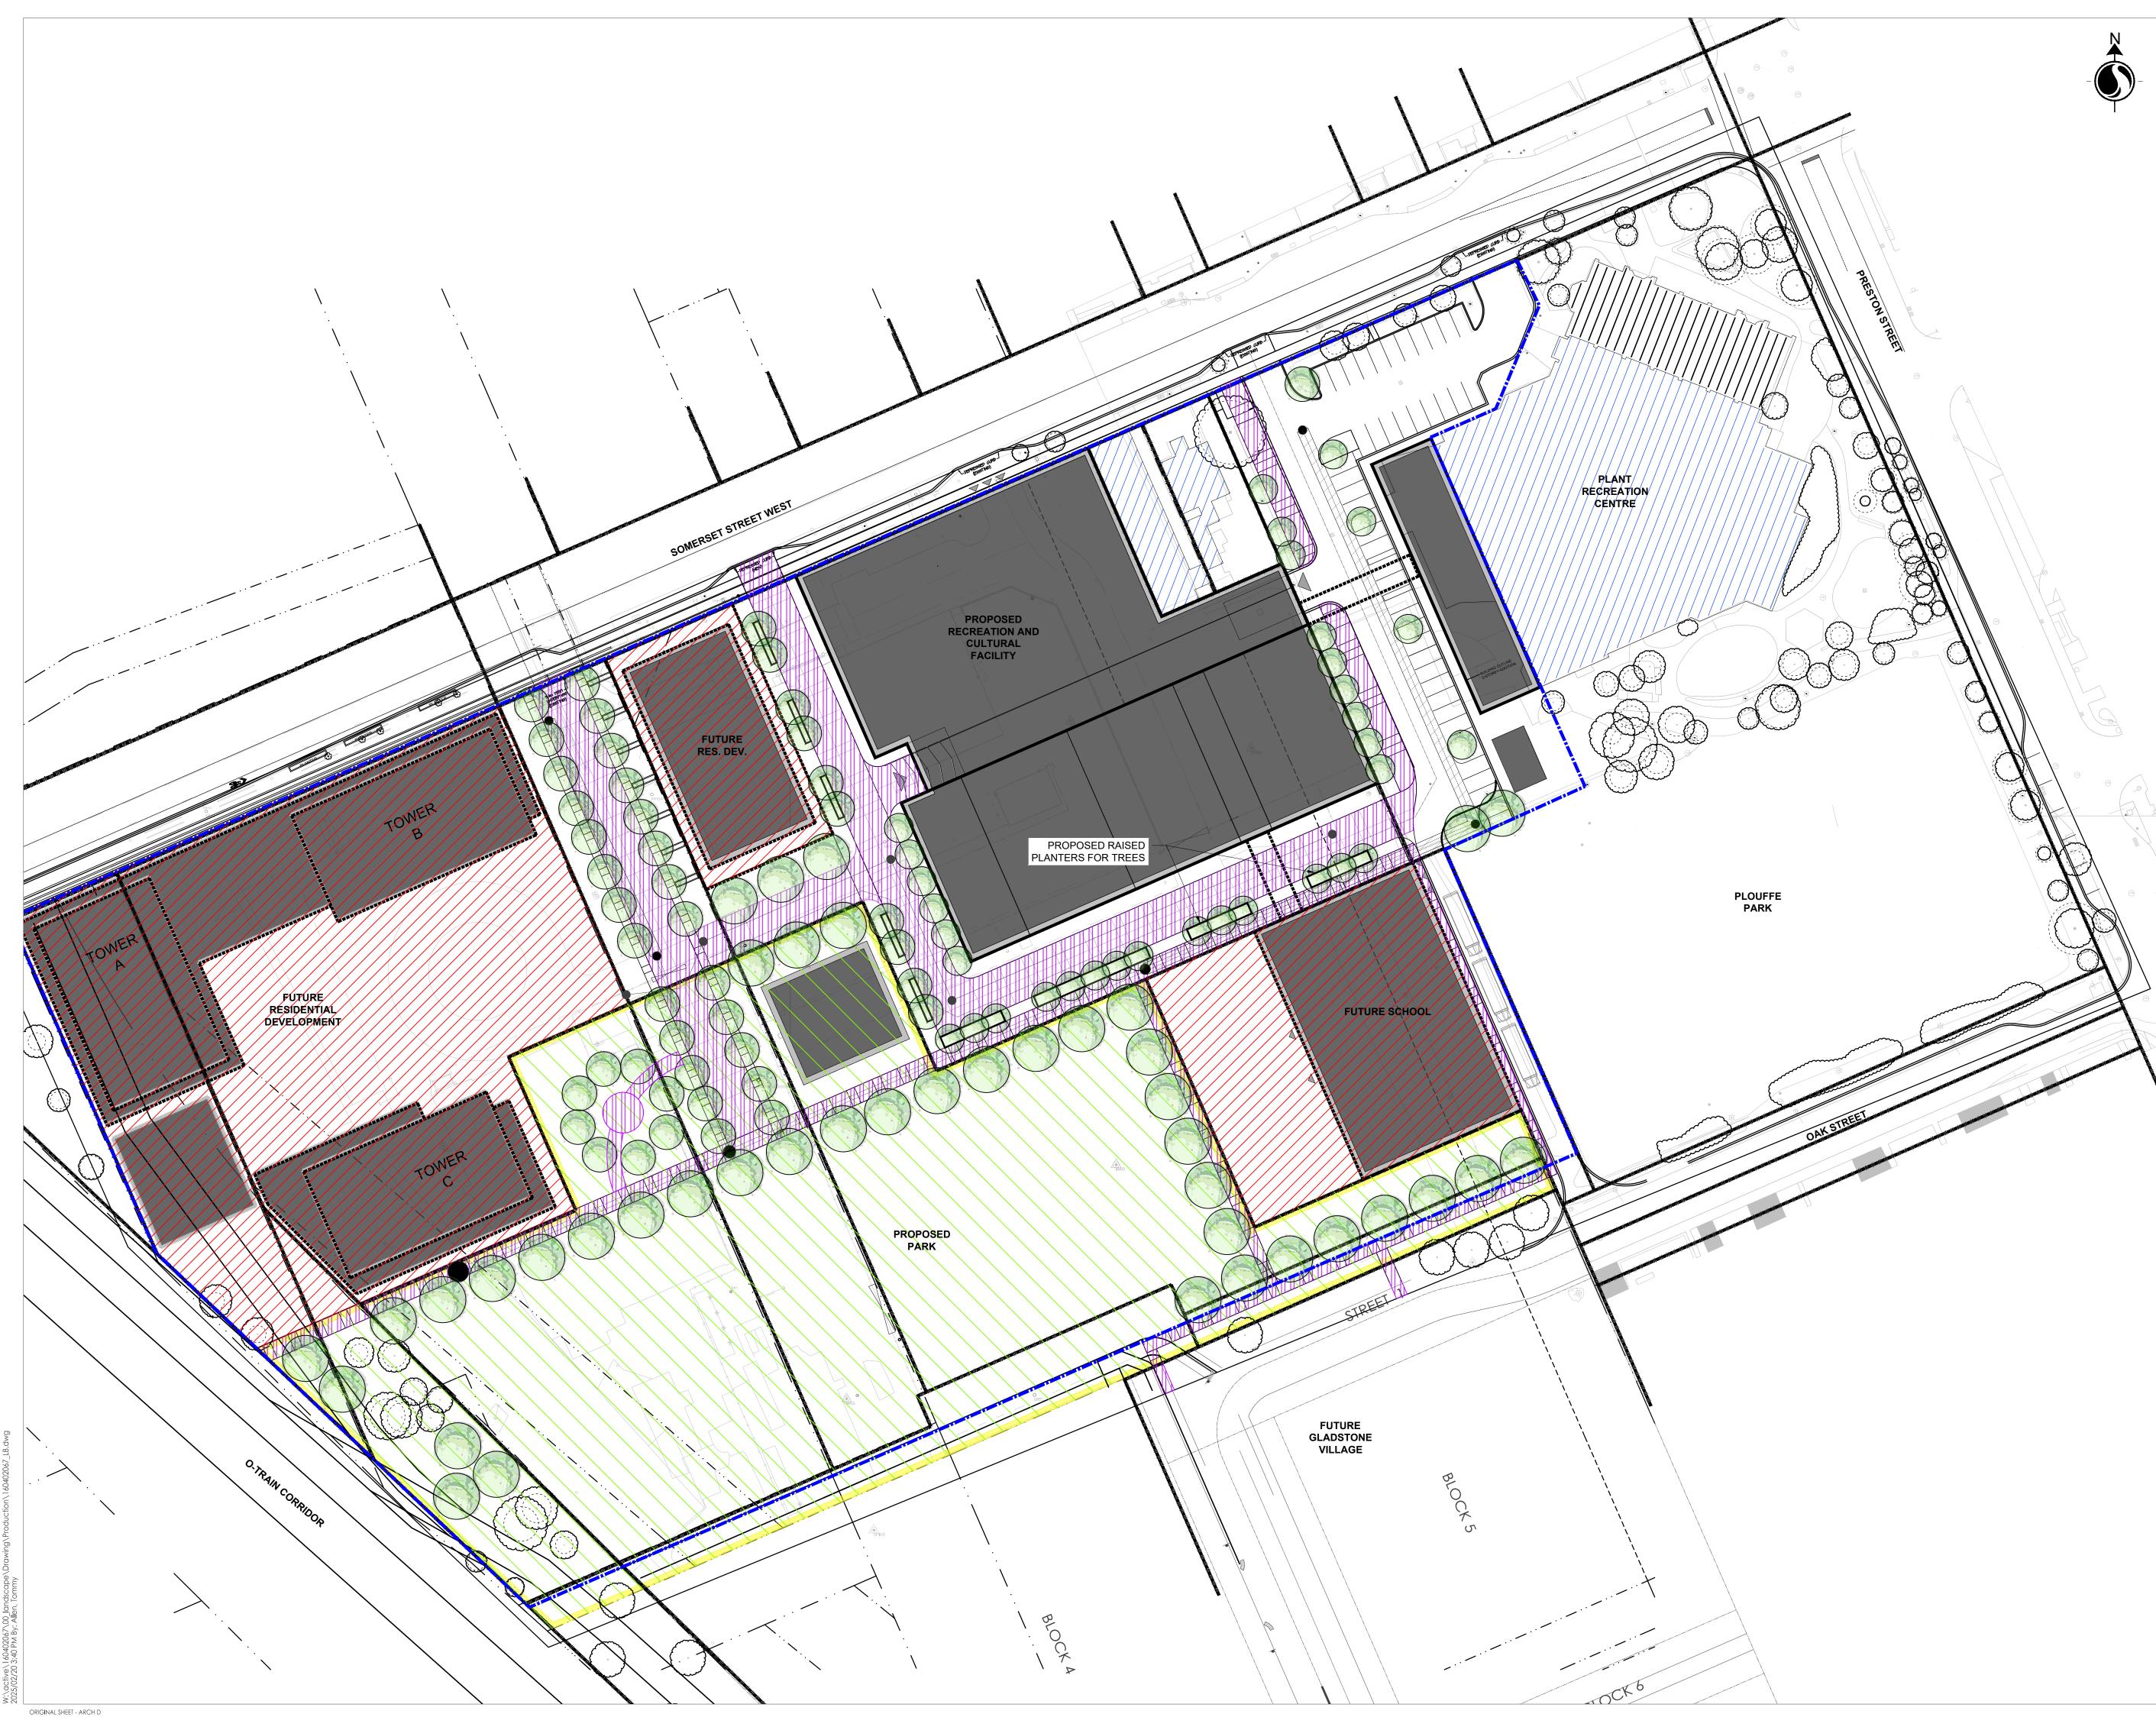

## Legend

|            | EXISTING DECIDUOUS TREE                |
|------------|----------------------------------------|
| $\bigcirc$ | EXISTING CONIFEROUS TREE               |
|            | CRITICAL ROOT ZONE (CRZ)               |
| $\bigcirc$ | EXISTING VEGETATION GROUPING           |
| $\bigcirc$ | PROPOSED TREE                          |
| $\sum$     | PROPOSED GRASS                         |
|            | PROPOSED HARDSCAPE                     |
|            | PROPOSED PARKLAND (BY OTHERS)          |
|            | PROPOSED PRIVATE SITE PLAN (BY OTHERS) |
|            | PROPOSED BUILDING                      |
|            |                                        |

[]]] PROJECT LIMIT

## Notes

- 1. PROPOSED DESIGN IS FOR REFERENCE ONLY. REFER TO
- PLANNING/ENGINEERING DRAWINGS FOR LATEST DESIGN. 2. LOCATION OF EXISTING TREES ARE BASED ON THE SITE
- SURVEY COMBINED WITH ON-SITE OBSERVATIONS.