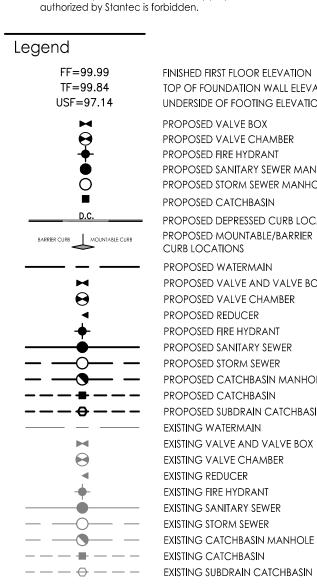

FINISHED FIRST FLOOR ELEVATION TOP OF FOUNDATION WALL ELEVATION UNDERSIDE OF FOOTING ELEVATION PROPOSED VALVE BOX PROPOSED VALVE CHAMBER PROPOSED FIRE HYDRANT PROPOSED SANITARY SEWER MANHOLE PROPOSED STORM SEWER MANHOLE PROPOSED CATCHBASIN PROPOSED DEPRESSED CURB LOCATION PROPOSED MOUNTABLE/BARRIER CURB LOCATIONS PROPOSED WATERMAIN PROPOSED VALVE AND VALVE BOX PROPOSED VALVE CHAMBER PROPOSED REDUCER PROPOSED FIRE HYDRANT PROPOSED SANITARY SEWER - - PROPOSED CATCHBASIN MANHOLE EXISTING WATERMAIN EXISTING VALVE AND VALVE BOX EXISTING VALVE CHAMBER EXISTING REDUCER EXISTING FIRE HYDRANT EXISTING SANITARY SEWER 