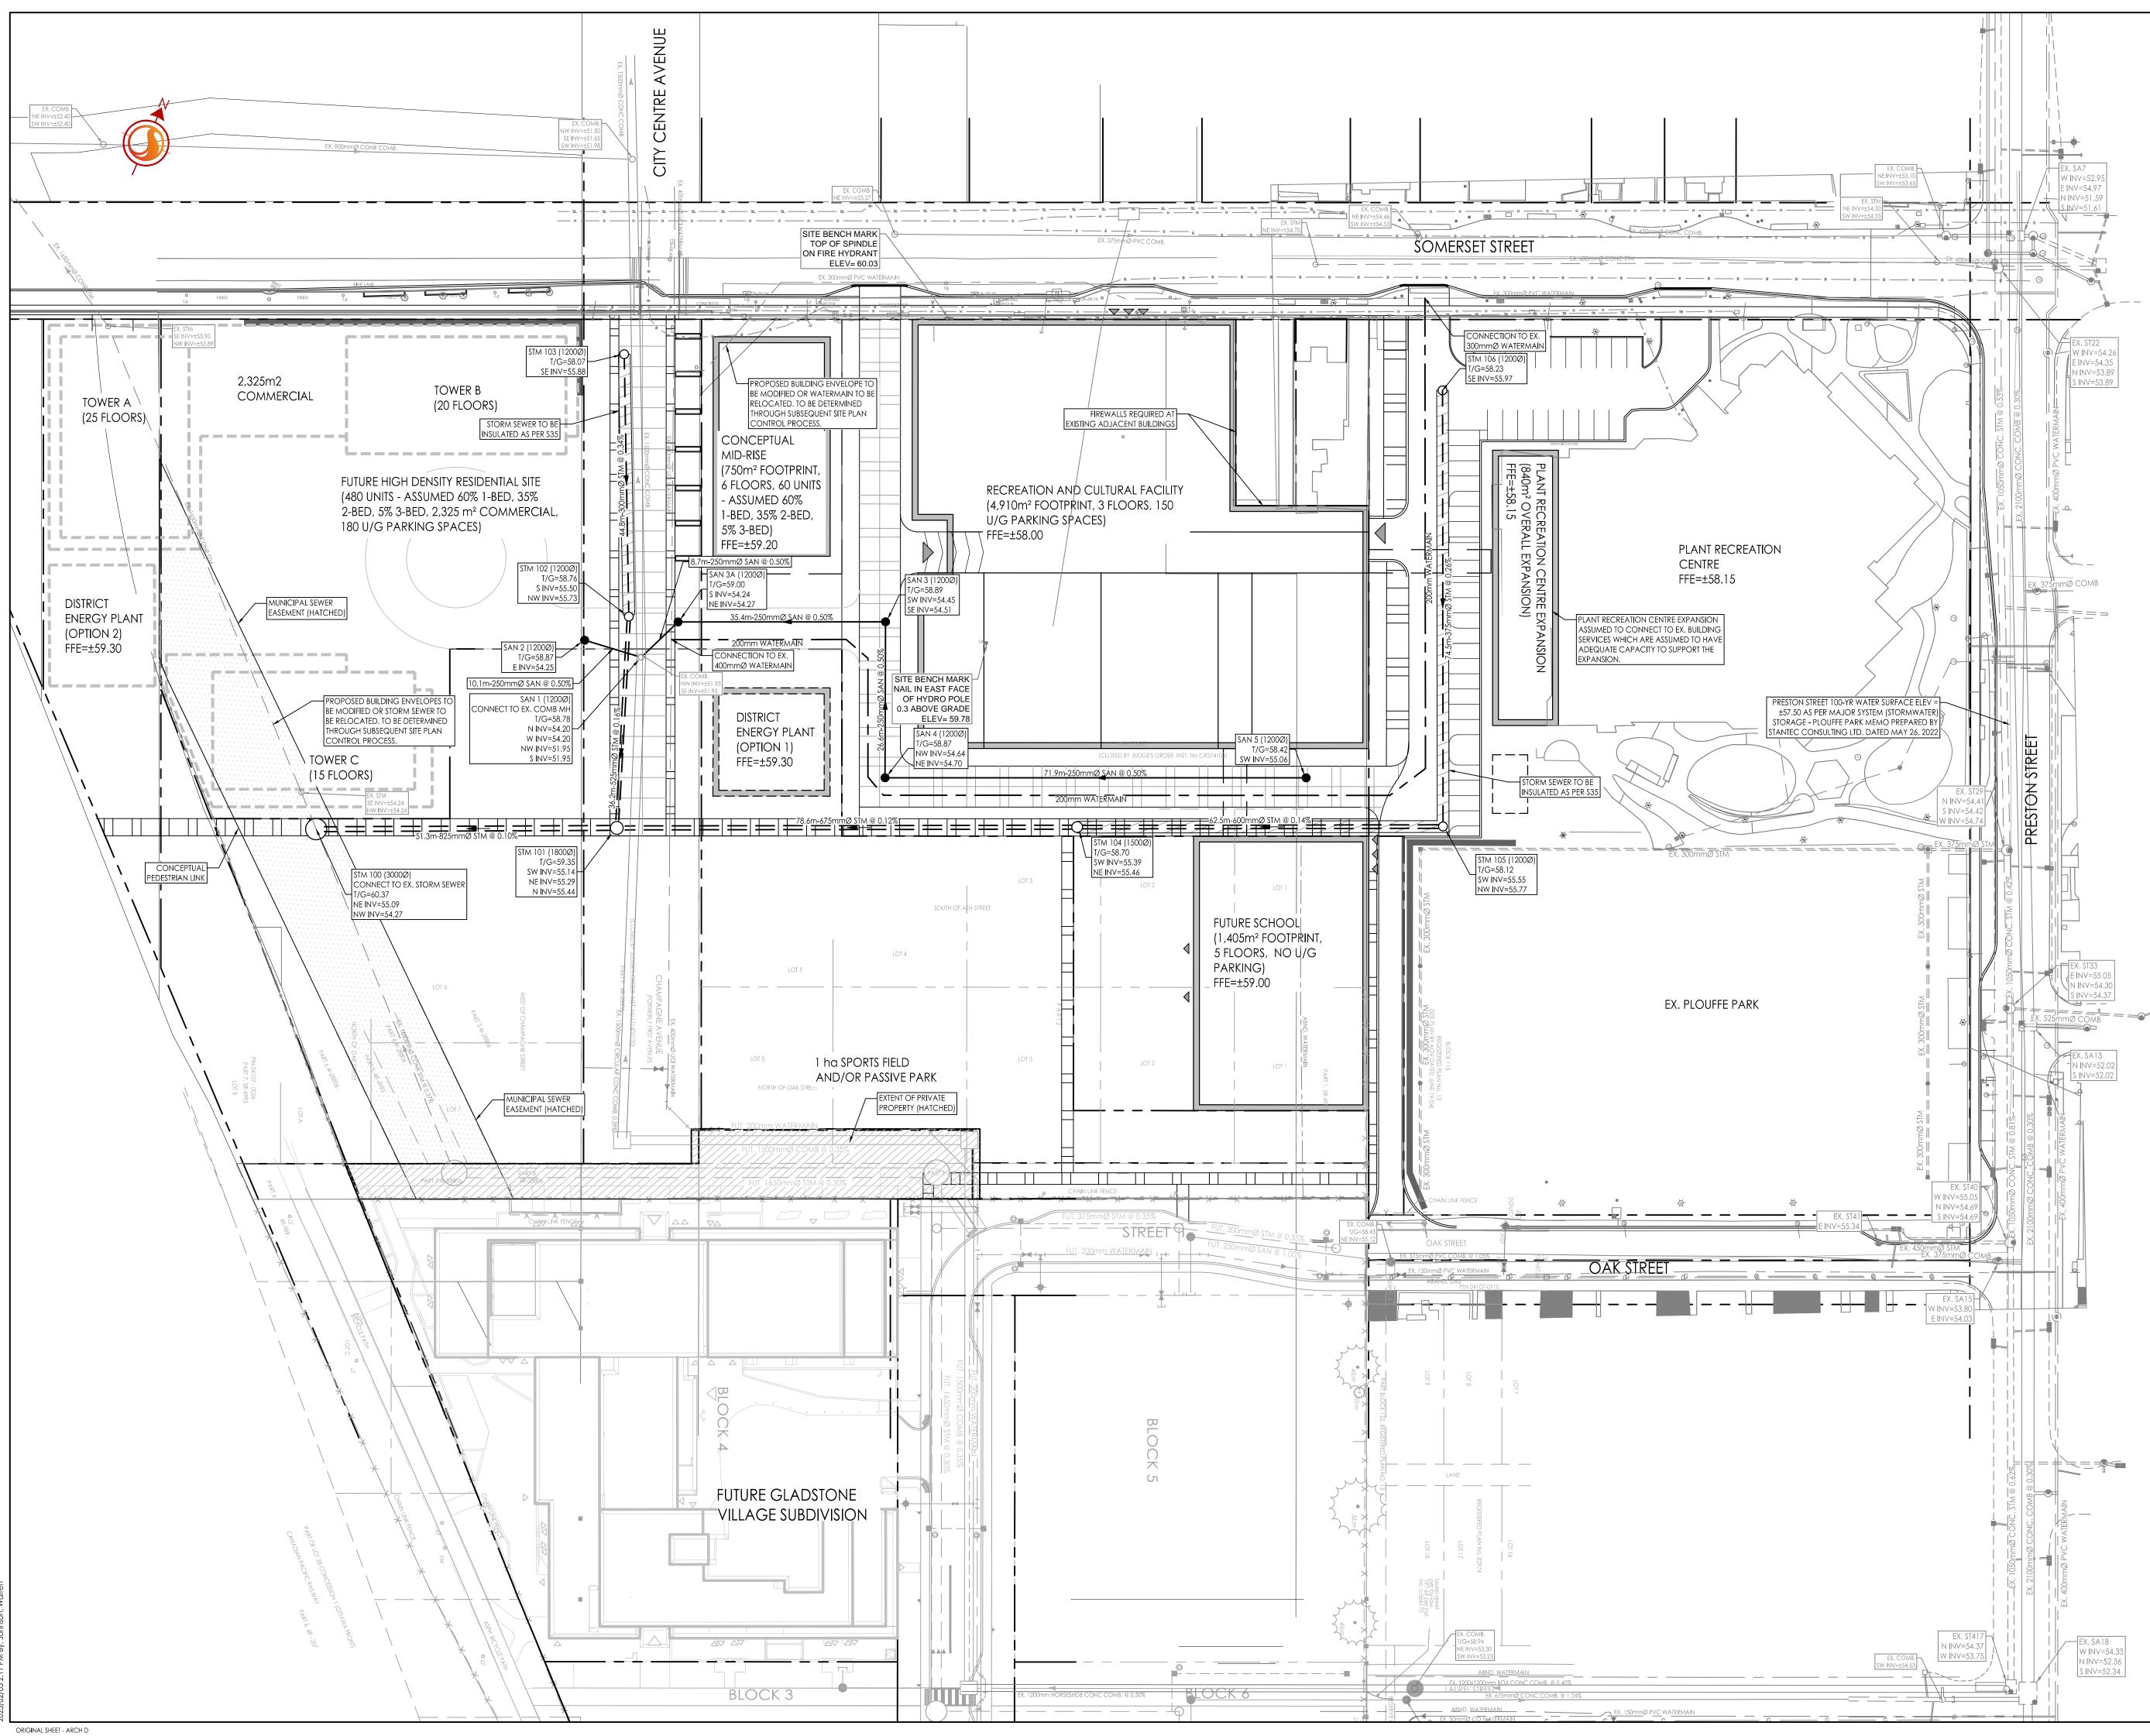

<u>NOTES:</u>

SERVICE AND UTILITY LOCATIONS ARE APPROXIMATE, CONTRACTOR TO VERIFY OCATION AND ELEVATION OF EXISTING SERVICES AND UTILITIES PRIOR TO CONSTRUCTION AND INFORM THE ENGINEER OF ANY DISCREPANCY FROM THE AS-BUILT INFORMATION REFERENCED ON THE DRAWINGS. CONTRACTOR SHALL BE RESPONSIBLE FOR OBTAINING OCATES FROM ALL UTILITY COMPANIES TO LOCATE EXISTING UTILITIES PRIOR TO EXCAVATION. THE CONTRACTOR IS RESPONSIBLE FOR PROTECTION AND REINSTATEMENT.

Permit-Seal

Client/Project CITY OF OTTAWA

1010 SOMERSET STREET

OTTAWA, ON

Title

CONCEPTUAL SITE SERVICING PLAN