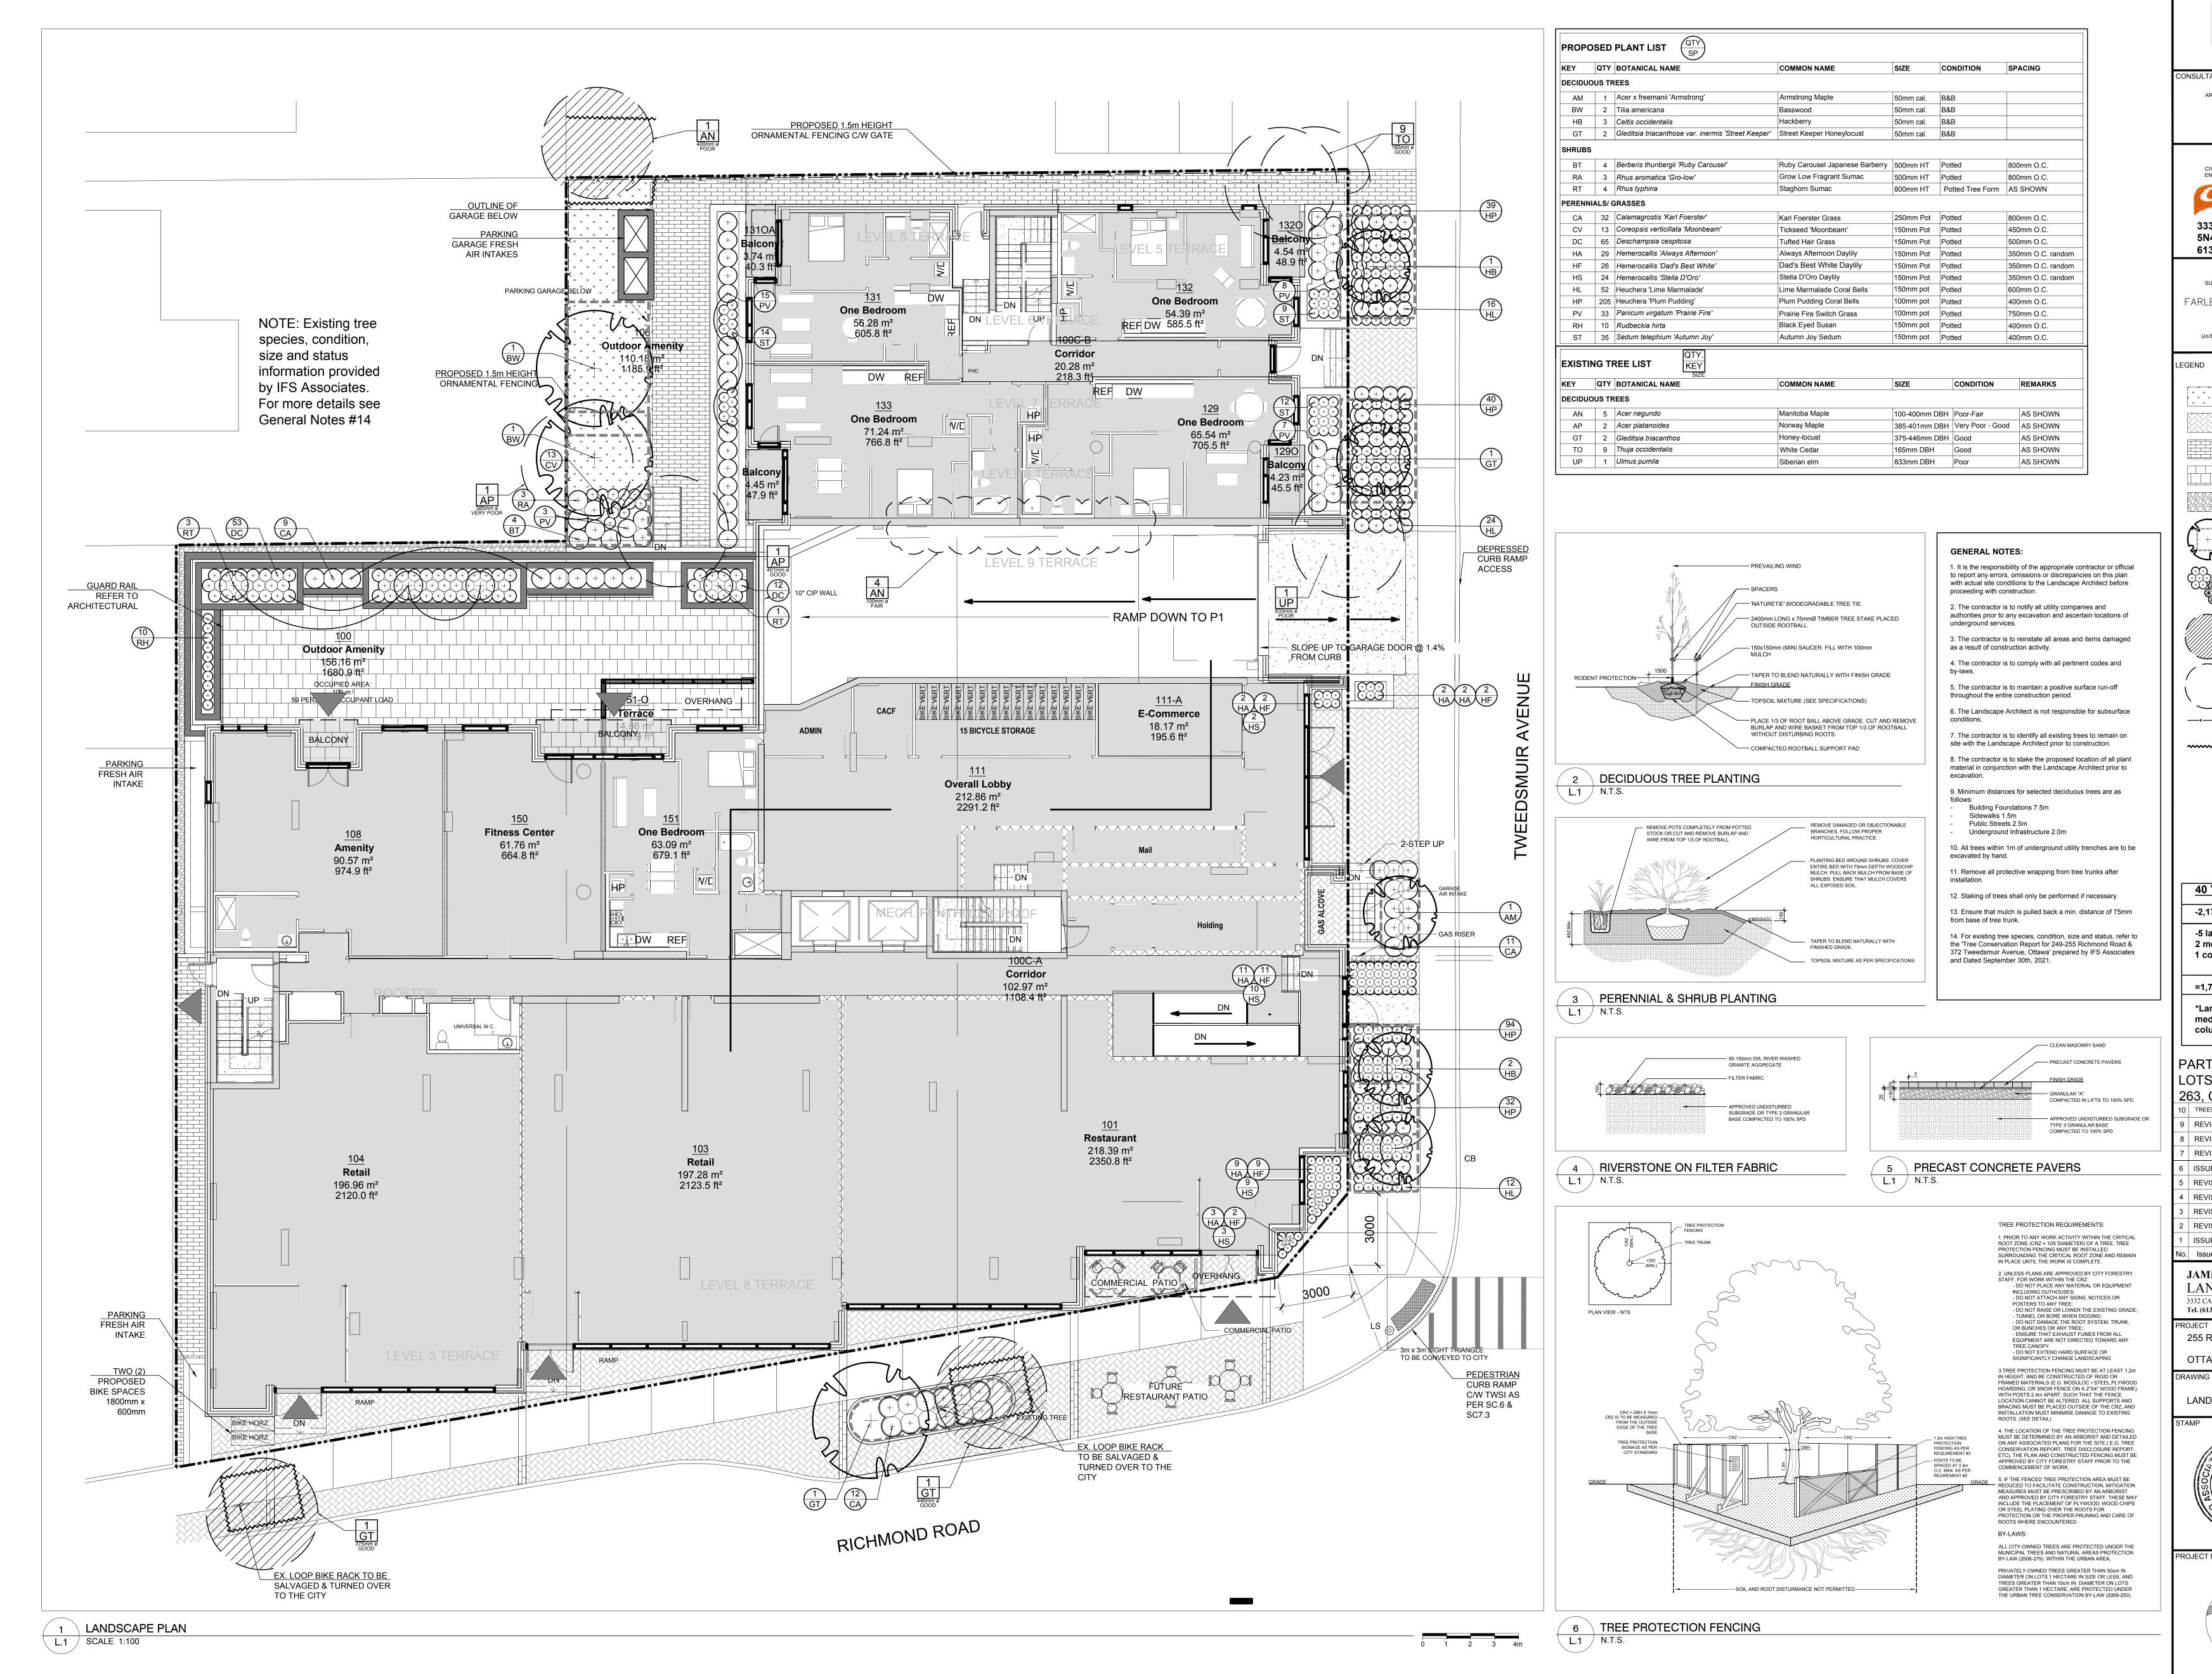

| X                                                                                                                                                                                                 | Y STREET CAPITAL INC.<br>4019 Carling Ave. Suite 201 B<br>Tel: 1(844) 978-7338                        |      |                                |          |          |  |
|---------------------------------------------------------------------------------------------------------------------------------------------------------------------------------------------------|-------------------------------------------------------------------------------------------------------|------|--------------------------------|----------|----------|--|
| TANTS                                                                                                                                                                                             | S:<br>Vincent P. Colizza Architect Inc.<br>2611 Queensview Drive, Suite 100<br>Tel : (613) 820 - 7881 |      |                                |          |          |  |
| CIVIL<br>ENGINEERS:<br>ARCADIS<br>33 Preston St Suite 500, Ottawa, ON K1S<br>N4                                                                                                                   |                                                                                                       |      |                                |          |          |  |
| 13-721-0555<br>SURVEYORS:                                                                                                                                                                         |                                                                                                       |      |                                |          |          |  |
| LEY, SMITH & DENIS SURVEYING LTD.<br>ONTARIO LAND SURVEYORS<br>CANADA LAND SURVEYORS<br>Jnit 275, 30 COLONNADE ROAD, OTTAWA, ONTARIO K2E 7J6<br>TEL. (613) 727-8226 E-mail: fsdsurveys@dellnet.cg |                                                                                                       |      |                                |          |          |  |
| •                                                                                                                                                                                                 |                                                                                                       |      |                                |          |          |  |
|                                                                                                                                                                                                   | PROPOSED SOD C/<br>150mm OF TOPSOIL<br>PROPOSED PRECAS                                                | ST   |                                |          |          |  |
|                                                                                                                                                                                                   | CONCRETE PAVER - TYPE I<br>PROPOSED PRECAST<br>CONCRETE PAVER - TYPE II                               |      |                                |          |          |  |
|                                                                                                                                                                                                   | PROPOSED PATIO STONES<br>600x600mm                                                                    |      |                                |          |          |  |
|                                                                                                                                                                                                   | PROPOSED RIVERSTONE<br>50-150mm ø                                                                     |      |                                |          |          |  |
| + REQUIRED SOIL VOLUME AT A<br>1.5m DEPTH<br>PROPOSED DECIDUOUS TREE                                                                                                                              |                                                                                                       |      |                                |          |          |  |
|                                                                                                                                                                                                   | PROPOSED ORNAMENTAL<br>SHRUBS, PERENNIALS &<br>GRASSES                                                |      |                                |          |          |  |
|                                                                                                                                                                                                   | EXISTING TREE TO REMAIN                                                                               |      |                                |          |          |  |
|                                                                                                                                                                                                   | EXISTING TREE TO BE REMOVED                                                                           |      |                                |          |          |  |
| x                                                                                                                                                                                                 | PROPOSED 1.5m HEIGHT<br>ORNAMENTAL FENCING                                                            |      |                                |          |          |  |
| ~~~~                                                                                                                                                                                              | TREE PROTECTION FENCE (SEE<br>DETAIL 6/L.1)                                                           |      |                                |          |          |  |
|                                                                                                                                                                                                   |                                                                                                       |      |                                |          |          |  |
|                                                                                                                                                                                                   |                                                                                                       |      |                                |          |          |  |
|                                                                                                                                                                                                   |                                                                                                       |      |                                |          |          |  |
| YEAR CANOPY CALCULATION:                                                                                                                                                                          |                                                                                                       |      |                                |          |          |  |
| ,177 m2 site area                                                                                                                                                                                 |                                                                                                       |      |                                |          |          |  |
| large trees proposed (2 BW 3 HB) (154m2 ea.),<br>medium trees proposed (2 GT) (79m2 ea.) and<br>columnar tree proposed (1 AM) (7m2)                                                               |                                                                                                       |      |                                |          |          |  |
| ,711m2 canopy cover = 78.6% canopy cover<br>arge deciduous tree calculated at 14m spread,<br>edium deciduous trees at 10m spread,                                                                 |                                                                                                       |      |                                |          |          |  |
| olumnar tree at 3m spread.                                                                                                                                                                        |                                                                                                       |      |                                |          |          |  |
| T OF LOT 4 AND ALL OF<br>S 5, 6 & 42. REGISTERED PLAN                                                                                                                                             |                                                                                                       |      |                                |          |          |  |
|                                                                                                                                                                                                   | OF OTTAW                                                                                              |      | 03/20/2025                     | ML       | JL       |  |
|                                                                                                                                                                                                   | R NEW SITE PLAN                                                                                       |      | 02/28/2025<br>08/24/2023       | ML<br>SL | JL<br>JL |  |
|                                                                                                                                                                                                   | PER NEW SITE PLAN<br>DISCUSSION & REVIE                                                               |      | 04/03/2023<br>03/14/2022       | CM<br>WF | JL<br>JL |  |
|                                                                                                                                                                                                   | PER CITY COMMENT                                                                                      | S    | 03/29/2022<br>10/26/2021       | LC<br>SS | JL<br>JL |  |
|                                                                                                                                                                                                   | PER COMMENTS<br>PER COMMENTS                                                                          |      | 10/22/2021<br>10/21/2021       | SS<br>SS | JL<br>JL |  |
| SUED FOR                                                                                                                                                                                          | COMMENTS & REVIE                                                                                      | W    | 10/20/2021<br>Date<br>MM/DD/YY | ss<br>DR | JL<br>CK |  |
| MES B. LENNOX & ASSOCIATES INC.NDSCAPEARCHITECTSCARLING AVE.OTTAWA, ONTARIOK2H 5A8613) 722-5168Fax. 1(866) 343-3942                                                                               |                                                                                                       |      |                                |          |          |  |
| T<br>RICHMOND ROAD<br>FAWA, ON                                                                                                                                                                    |                                                                                                       |      |                                |          |          |  |
| G<br>IDSCAPE PLAN                                                                                                                                                                                 |                                                                                                       |      |                                |          |          |  |
| SCALE<br>AS SHOWN                                                                                                                                                                                 |                                                                                                       |      |                                |          |          |  |
| START DATE                                                                                                                                                                                        |                                                                                                       |      |                                |          |          |  |
| OCTOBER 2021<br>PROJECT NO.<br>22MIS2205                                                                                                                                                          |                                                                                                       |      |                                |          |          |  |
| NI AN                                                                                                                                                                                             | 5 5192/                                                                                               |      | 2MIS2205                       |          |          |  |
| T NORTH                                                                                                                                                                                           |                                                                                                       | DRAV | ving No.                       |          |          |  |
|                                                                                                                                                                                                   |                                                                                                       |      |                                | 1        |          |  |
|                                                                                                                                                                                                   |                                                                                                       |      |                                |          |          |  |
| $\checkmark$                                                                                                                                                                                      |                                                                                                       | PLOT | SIZE E1                        |          |          |  |
|                                                                                                                                                                                                   |                                                                                                       |      |                                |          |          |  |