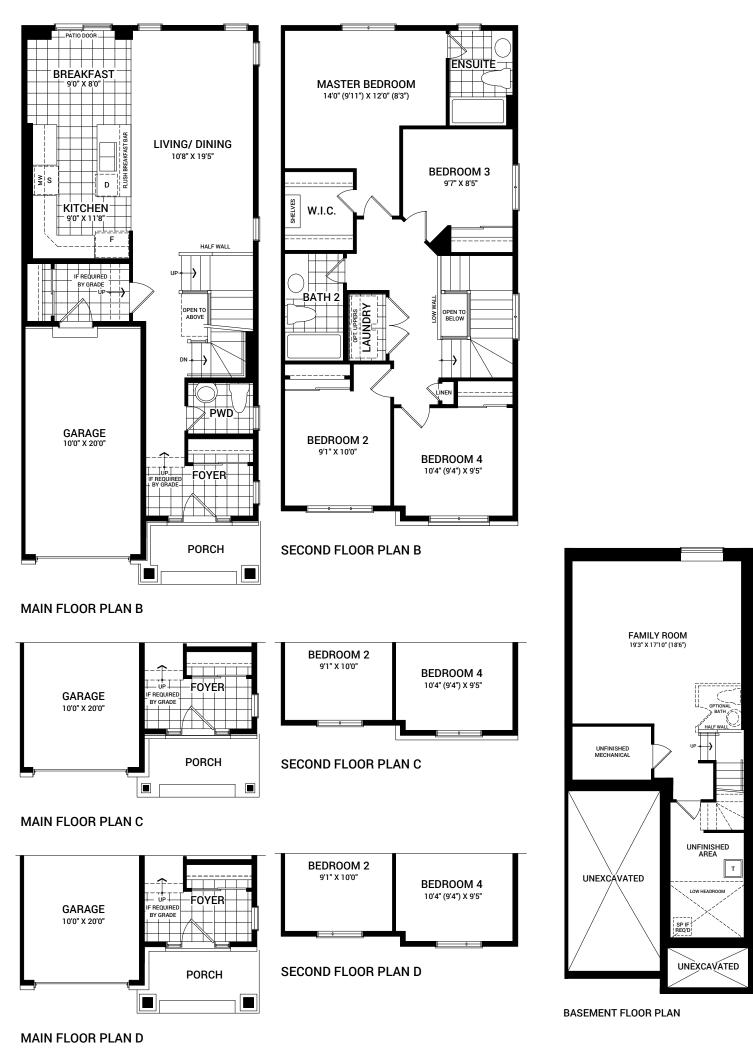

MAIN FLOOR PLAN D

\*Includes 460 sq. ft. of finished space in basement.

\*Includes 460 sq. ft. of finished space in basement.

All plans, number of interior or exterior steps, dimensions and specifications are subject to change without notice. Actual usable floor space may vary from the stated floor area. Column locations, window locations and sizes may vary and are subject to change without notice. Furniture not included. Renderings are artist's concept only. E. & O. E. Jul 20/20