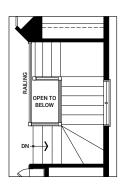

**OPTIONAL KITCHEN LAYOUT A** 

OPTIONAL LIVING ROOM FIREPLACE AT REAR

OPTIONAL ENSUITE 4' SHOWER W/ BENCH

OPTIONAL MAIN STAIR RAILING

OPTIONAL SECOND FLOOR RAILING