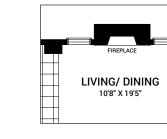

**OPTIONAL KITCHEN LAYOUT A** 

OPTIONAL MAIN STAIR RAILING

OPTIONAL SECOND FLOOR RAILING

OPTIONAL LIVING ROOM FIREPLACE AT REAR

OPTIONAL ENSUITE LAYOUT A

**OPTIONAL BATH 2 LAYOUT A** 

орт.

ENSUITE

**OPTIONAL KITCHEN LAYOUT A** 

OPTIONAL LIVING ROOM FIREPLACE AT REAR

OPTIONAL ENSUITE 4' SHOWER W/ BENCH

OPTIONAL MAIN STAIR RAILING

OPTIONAL SECOND FLOOR RAILING