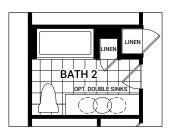

**OPTIONAL KITCHEN LAYOUT A** 

OPTIONAL MAIN STAIR RAILING

OPTIONAL SECOND FLOOR RAILING

OPTIONAL LIVING ROOM FIREPLACE AT REAR

OPTIONAL ENSUITE LAYOUT A

**OPTIONAL BATH 2 LAYOUT A** 

орт.

ENSUITE

**OPTIONAL KITCHEN LAYOUT A** 

OPTIONAL LIVING ROOM FIREPLACE AT REAR

OPTIONAL ENSUITE 4' SHOWER W/ BENCH

OPTIONAL MAIN STAIR RAILING

OPTIONAL SECOND FLOOR RAILING