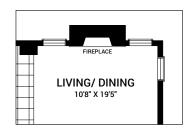

**OPTIONAL KITCHEN LAYOUT A** 

OPTIONAL LIVING ROOM FIREPLACE AT REAR

OPTIONAL ENSUITE 4' SHOWER W/ BENCH

OPTIONAL MAIN STAIR RAILING

OPTIONAL SECOND FLOOR RAILING