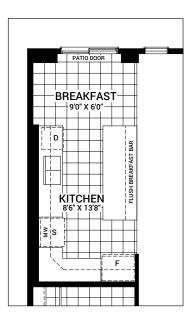

MAIN FLOOR PLAN D

\*Includes 460 sq. ft. of finished space in basement.

\*Includes 460 sq. ft. of finished space in basement.

All plans, number of interior or exterior steps, dimensions and specifications are subject to change without notice. Actual usable floor space may vary from the stated floor area. Column locations, window locations and sizes may vary and are subject to change without notice. Furniture not included. Renderings are artist's concept only. E. & O. E. Jul 20/20