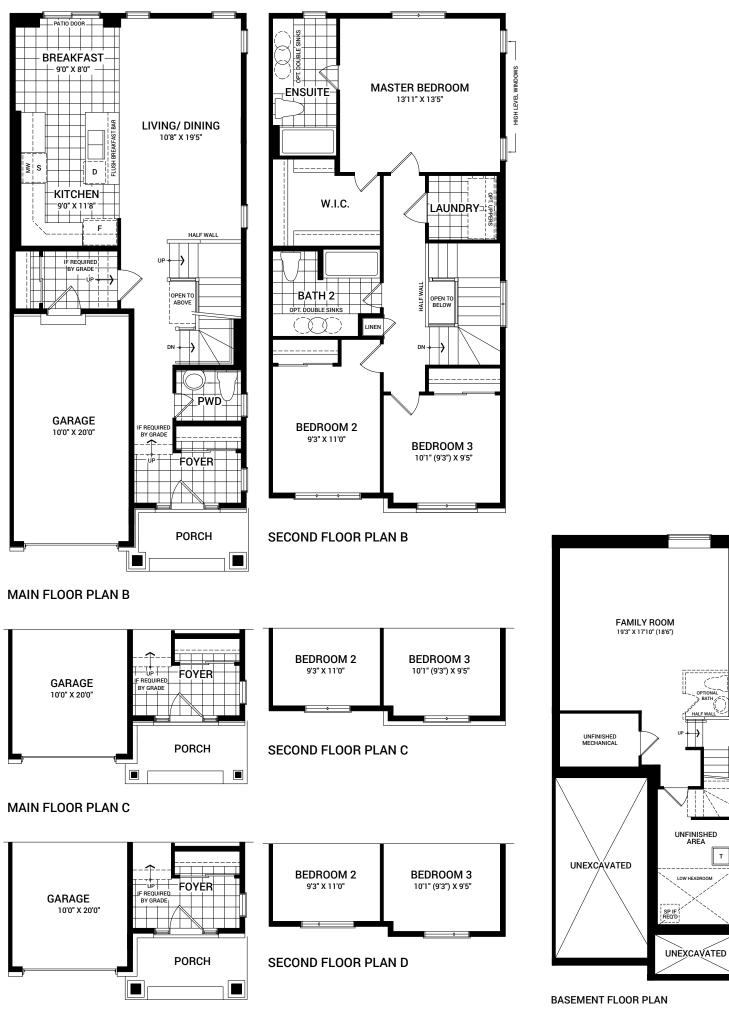

MAIN FLOOR PLAN D

\*Includes 460 sq. ft. of finished space in basement.

\*Includes 460 sq. ft. of finished space in basement.

All plans, number of interior or exterior steps, dimensions and specifications are subject to change without notice. Actual usable floor space may vary from the stated floor area. Column locations, window locations and sizes may vary and are subject to change without notice. Furniture not included. Renderings are artist's concept only. E. & O. E. Jul 20/20