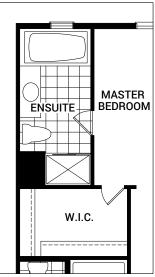

**OPTIONAL KITCHEN LAYOUT A** 

OPTIONAL MAIN STAIR RAILING

OPTIONAL SECOND FLOOR RAILING

OPTIONAL LIVING ROOM FIREPLACE AT REAR

OPTIONAL ENSUITE LAYOUT A

**OPTIONAL BATH 2 LAYOUT A** 

орт.

ENSUITE

**OPTIONAL KITCHEN LAYOUT A** 

OPTIONAL LIVING ROOM FIREPLACE AT REAR

OPTIONAL ENSUITE 4' SHOWER W/ BENCH

OPTIONAL MAIN STAIR RAILING

OPTIONAL SECOND FLOOR RAILING