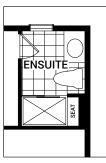

**OPTIONAL KITCHEN LAYOUT A** 

OPTIONAL MAIN STAIR RAILING

OPTIONAL SECOND FLOOR RAILING

OPTIONAL LIVING ROOM FIREPLACE AT REAR

OPTIONAL ENSUITE LAYOUT A

**OPTIONAL BATH 2 LAYOUT A** 

орт.

ENSUITE

**OPTIONAL KITCHEN LAYOUT A** 

OPTIONAL LIVING ROOM FIREPLACE AT REAR

OPTIONAL ENSUITE 4' SHOWER W/ BENCH

OPTIONAL MAIN STAIR RAILING

OPTIONAL SECOND FLOOR RAILING