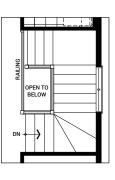

**OPTIONAL KITCHEN LAYOUT A** 

OPTIONAL MAIN STAIR RAILING

OPTIONAL SECOND FLOOR RAILING

OPTIONAL LIVING ROOM FIREPLACE AT REAR

OPTIONAL ENSUITE LAYOUT A

**OPTIONAL BATH 2 LAYOUT A** 

орт.

ENSUITE

**OPTIONAL KITCHEN LAYOUT A** 

OPTIONAL LIVING ROOM FIREPLACE AT REAR

OPTIONAL ENSUITE 4' SHOWER W/ BENCH

OPTIONAL MAIN STAIR RAILING

OPTIONAL SECOND FLOOR RAILING