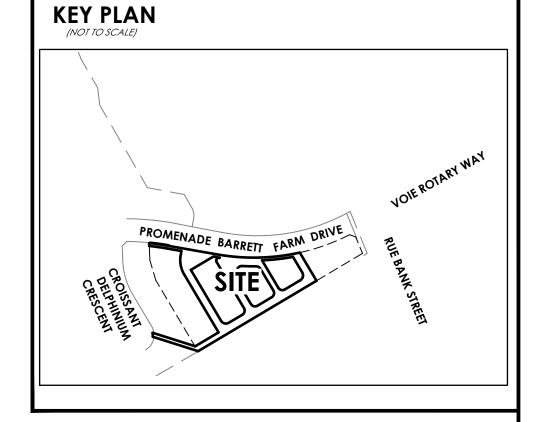

## PART OF BLOCK 178 **REGISTERED PLAN 4M-1727**

METRIC CONVERSION DISTANCES AND COORDINATES SHOWN ON THIS PLAN ARE IN METRES AND CAN BE CONVERTED TO FEET BY DIVIDING BY 0.3048