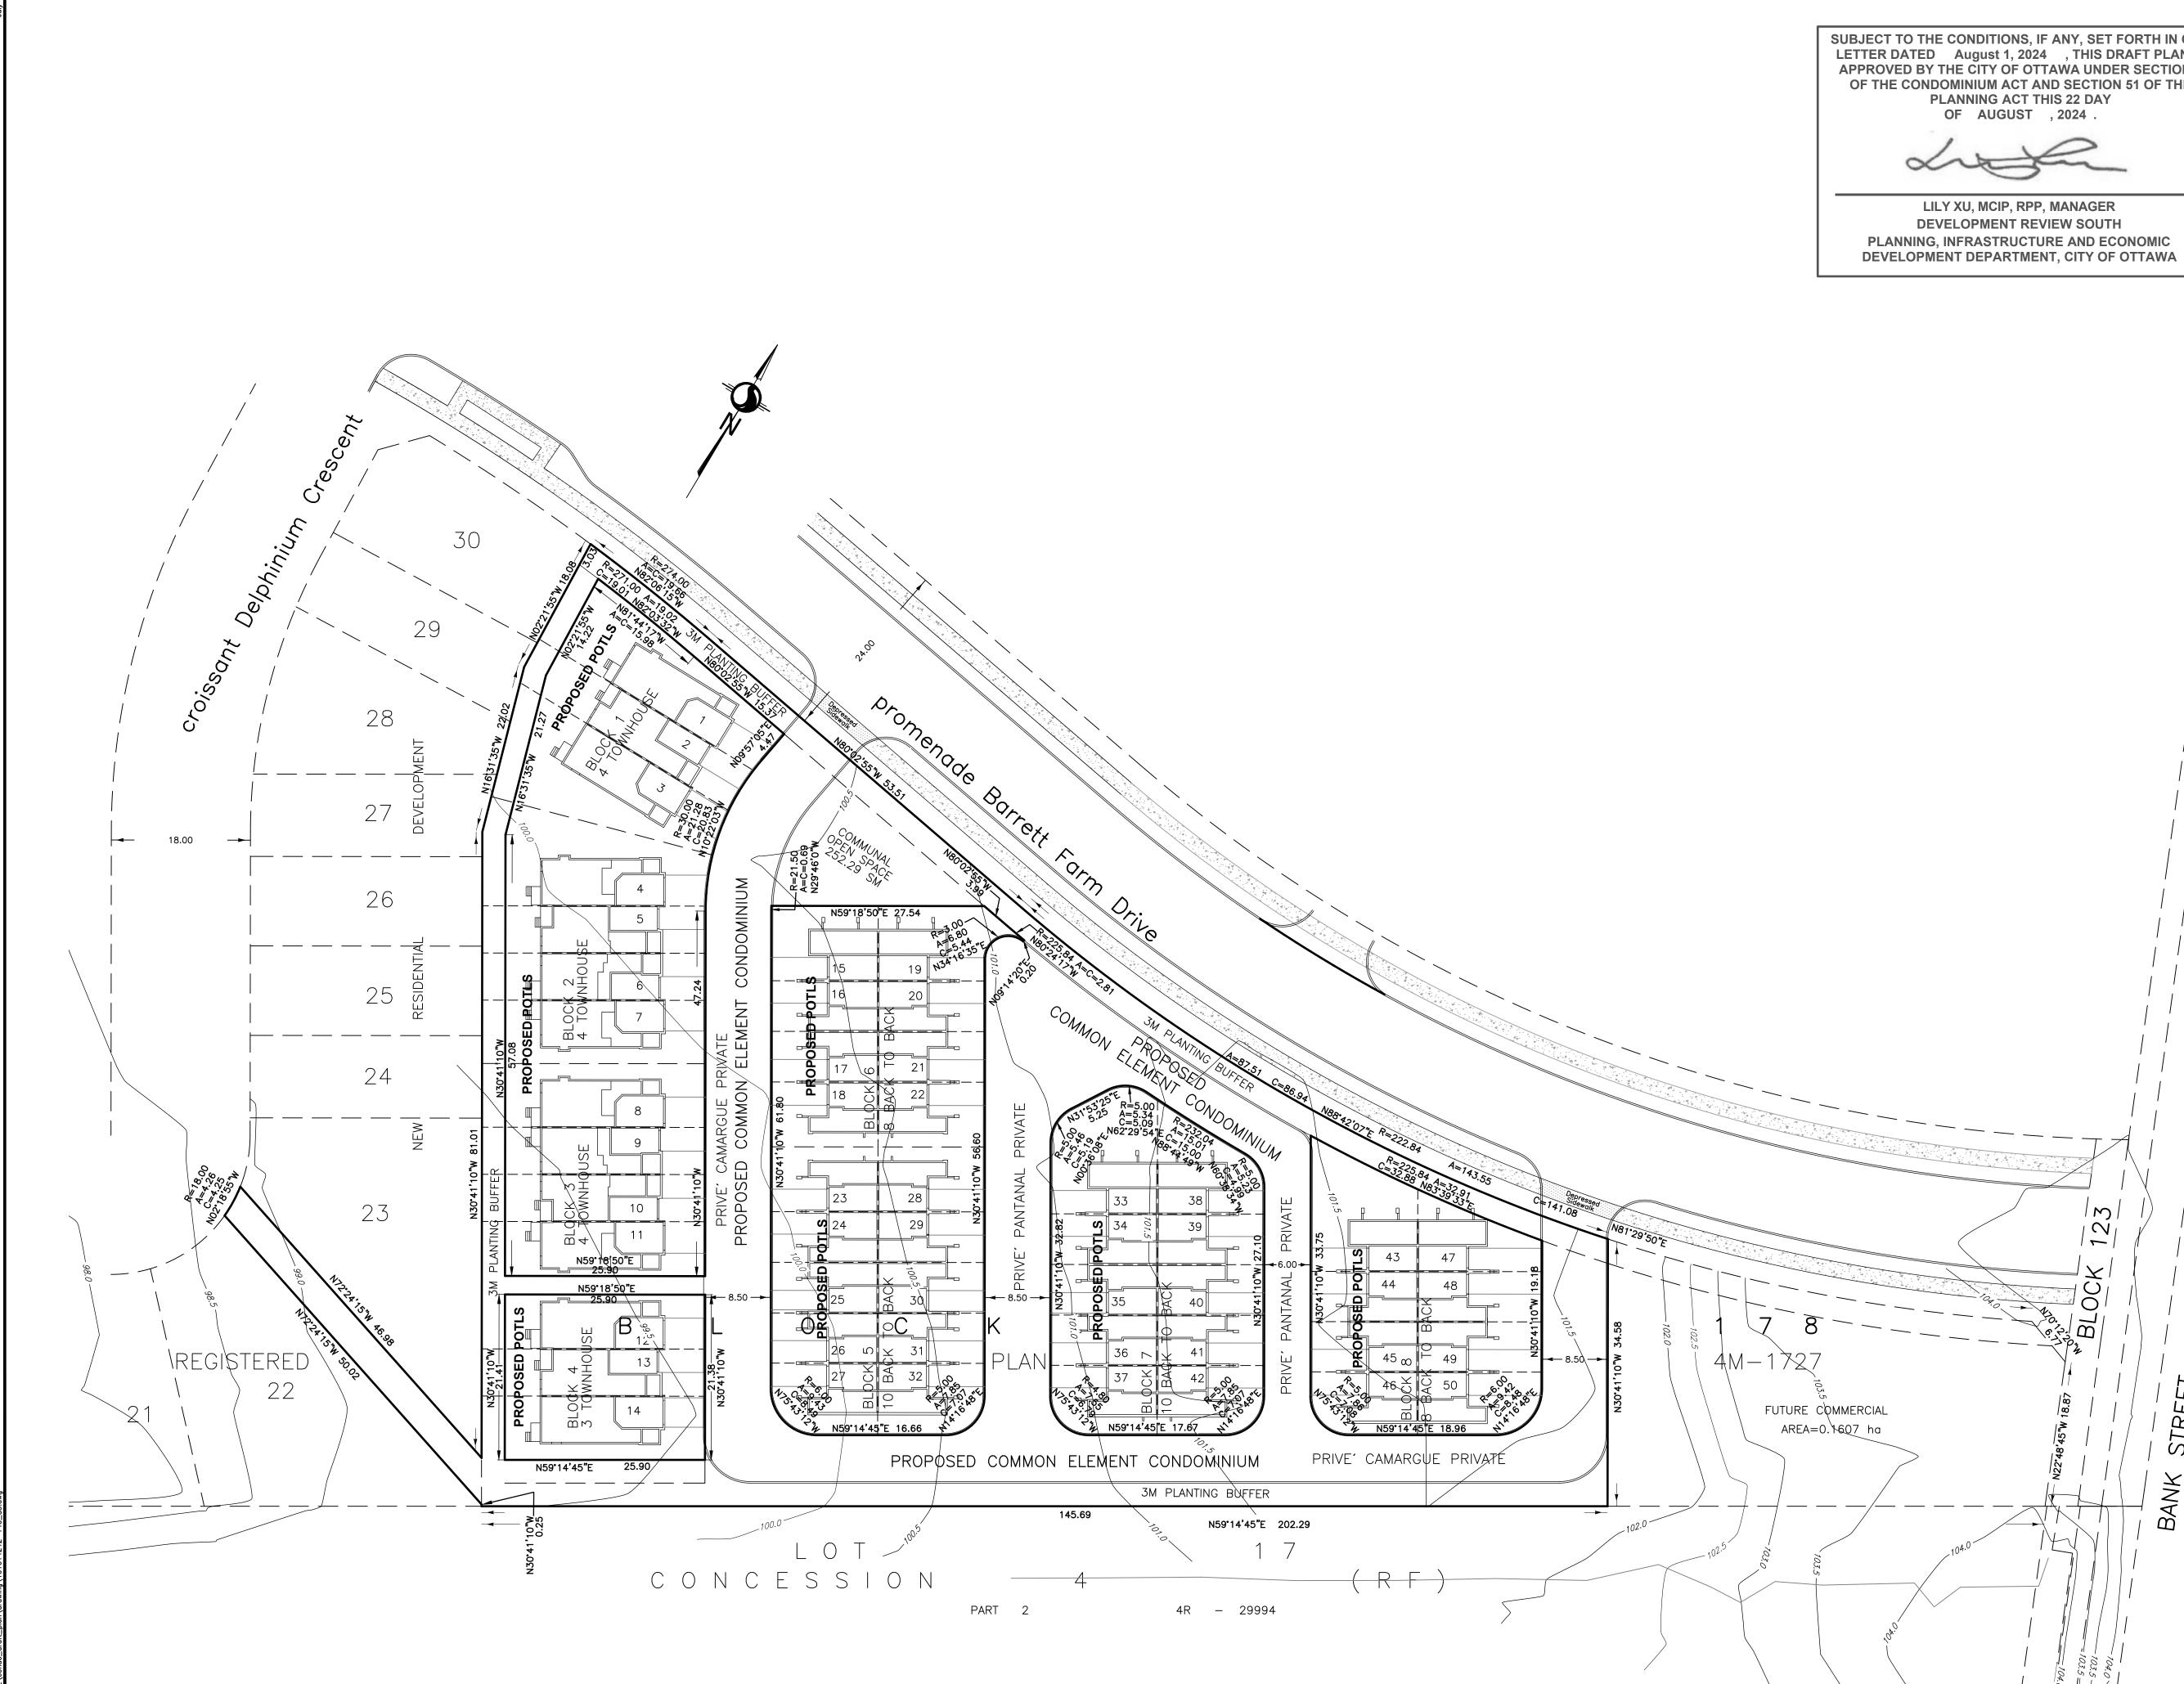

## DRAFT PLAN OF CONDOMINIUM

## PART OF BLOCK 178 **REGISTERED PLAN 4M-1727**

METRIC CONVERSION DISTANCES AND COORDINATES SHOWN ON THIS PLAN ARE IN METRES AND CAN BE CONVERTED TO FEET BY DIVIDING BY 0.3048

## ADDITIONAL INFORMATION REQUIRED UNDER SECTION 51 OF THE PLANNING ACT.

(A)-AS SHOWN ON DRAFT PLAN (B)-AS SHOWN ON DRAFT PLAN (C)-AS SHOWN ON DRAFT AND KEY PLANS (D)- COMMON ELEMENT CONDOMINIUM (E)-AS SHOWN ON DRAFT PLAN (F)-AS SHOWN ON DRAFT PLAN (G)-AS SHOWN ON DRAFT PLAN (H)-CITY OF OTTAWA (I)-SEE SOIL REPORT (J)-AS SHOWN ON DRAFT PLAN (K)-ALL SERVICES AVAILABLE (L)-NONE