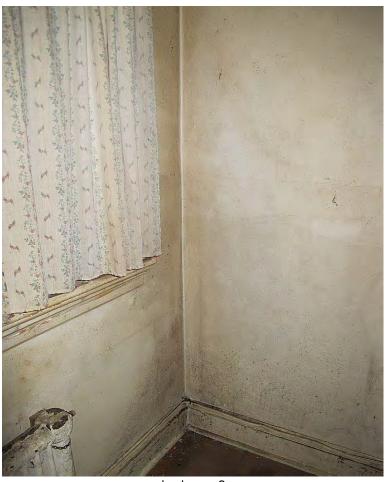

possible structural weaknesses due to water penetration

and dampness

( evidenced by peeling ceilings )

interior

structure wood frame

floors wood boards sub-flooring

vinyl tile or hardwood finish

walls plaster ceilings plaster

heavy peeling of paint and water damage

Building Report
University of Ottawa