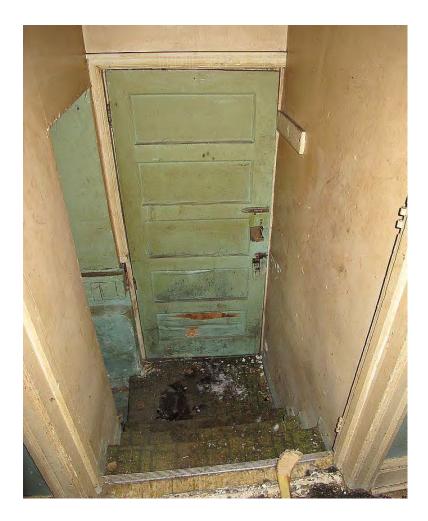

interior steps at rear

(see photo 18 rear door)

occupancy vacated in 2000

exterior

foundation concrete block / parged

penetration on west wall

(see photo 8 west foundation wall detail)

walls stucco

11 bathroom floor

12 bathroom

13 bathroom ceiling

14 entrance ceiling

16 kitchen

17 kitchen floor

18 rear door

19 living room