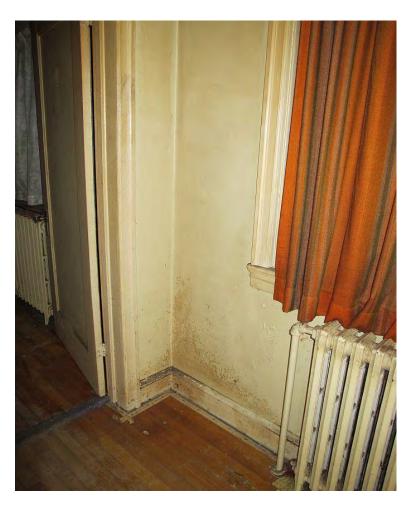

weaknesses due to water penetration

and dampness

( evidenced by peeling ceilings )

interior

structure wood frame

floors wood boards sub-flooring

vinyl tile or hardwood finish

walls plaster ceilings plaster

heavy peeling of paint and water damage

Building Report
University of Ottawa

## 72 Templeton Street Ottawa Ontario

February 2011

designated materials

see accompanying report

to be removed at time of demolition

utilities disconnected



1 north (front)



2 entrance



3 east (front)



4 east (rear)



5 south



6 south detail



7 roof detail



8 west foundation wall detail



9 entrance canopy



10 bathroom entrance



11 bathroom floor



12 bathroom



13 bathroom ceiling



14 entrance ceiling





16 kitchen



17 kitchen floor



18 rear door



19 living room



20 living room



21 living room ceiling



bedroom 1



bedroom 1



bedroom 1



dining room



dining room



dining room ceiling



bedroom 2



bedroom 2