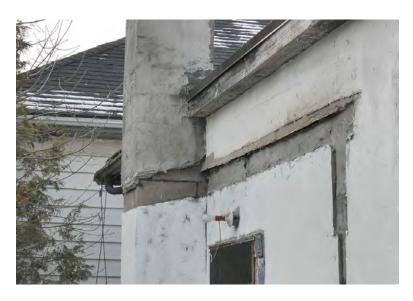

interior steps at rear

(see photo 18 rear door)

occupancy vacated in 2000

exterior

foundation concrete block / parged

penetration on west wall

(see photo 8 west foundation wall detail)

walls stucco

windows wood frame, single glazing

boarded over

roof sloped (approx. 4 in 12) asphalt shingles

require replacing

fascia boards require replacing

parts of rain gutters require replacing / supplementing

structure wood frame

possible structural weaknesses due to water penetration

and dampness

( evidenced by peeling ceilings )

interior

structure wood frame

floors wood boards sub-flooring

vinyl tile or hardwood finish

walls plaster ceilings plaster