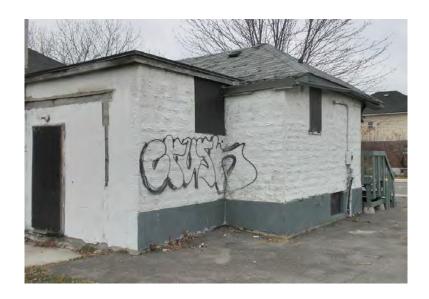

**description** 1 storey above grade, 1 storey below grade

gross area approx. 95 m<sup>2</sup> (1,024 sf) over 2 storeys

**barrier-free** inaccessible

6 steps at main entrance, no elevator (see photo 1 north (front)