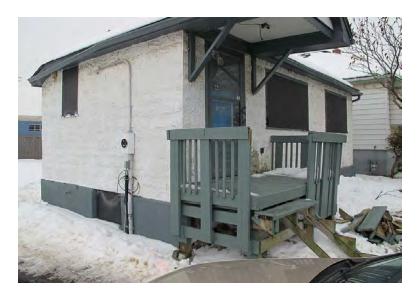

interior steps at rear

(see photo 18 rear door)

occupancy vacated in 2000

exterior

foundation concrete block / parged

penetration on west wall

(see photo 8 west foundation wall detail)

walls stucco