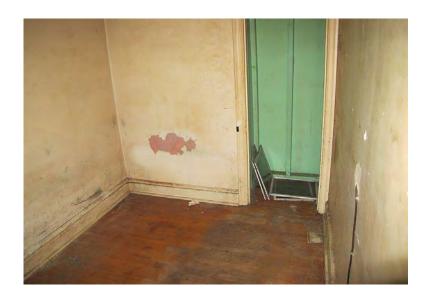

**description** 1 storey above grade, 1 storey below grade

gross area approx. 95 m<sup>2</sup> (1,024 sf) over 2 storeys

**barrier-free** inaccessible

6 steps at main entrance, no elevator (see photo 1 north (front)

interior steps at rear

(see photo 18 rear door)

occupancy vacated in 2000

exterior

foundation concrete block / parged

penetration on west wall

(see photo 8 west foundation wall detail)

walls stucco

possible structural weaknesses due to water penetration

and dampness

( evidenced by peeling ceilings )

interior

structure wood frame

floors wood boards sub-flooring

vinyl tile or hardwood finish

walls plaster ceilings plaster

heavy peeling of paint and water damage

Building Report
University of Ottawa