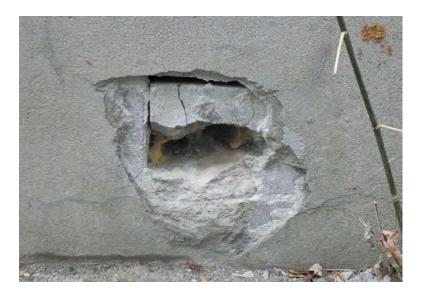

interior steps at rear

(see photo 18 rear door)

occupancy vacated in 2000

exterior

foundation concrete block / parged

penetration on west wall

(see photo 8 west foundation wall detail)

walls stucco

3 east (front)

4 east (rear)

5 south

6 south detail

7 roof detail

8 west foundation wall detail

9 entrance canopy

10 bathroom entrance