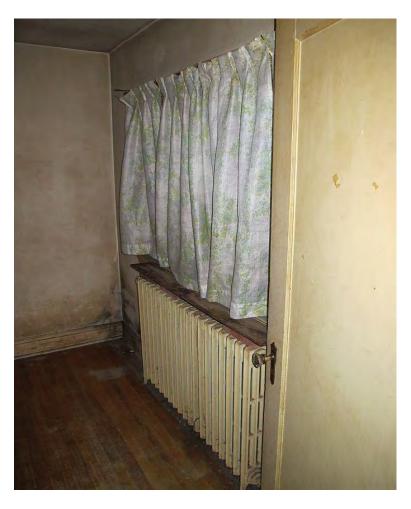

denced by peeling ceilings )

interior

structure wood frame

floors wood boards sub-flooring

vinyl tile or hardwood finish

walls plaster ceilings plaster

heavy peeling of paint and water damage

Building Report
University of Ottawa

## 72 Templeton Street Ottawa Ontario

February 2011

designated materials

see accompanying report

to be removed at time of demolition

utilities disconnected



1 north (front)



2 entrance



3 east (front)



4 east (rear)



5 south



6 south detail



7 roof detail



8 west foundation wall detail



9 entrance canopy



10 bathroom entrance



11 bathroom floor



12 bathroom



13 bathroom ceiling



14 entrance ceiling





16 kitchen



17 kitchen floor



18 rear door



19 living room



20 living room



21 living room ceiling



bedroom 1



bedroom 1



bedroom 1



dining room



dining room



dining room ceiling



bedroom 2



bedroom 2