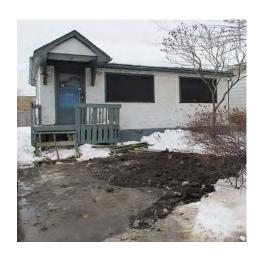

**description** 1 storey above grade, 1 storey below grade

gross area approx. 95 m<sup>2</sup> (1,024 sf) over 2 storeys

**barrier-free** inaccessible

6 steps at main entrance, no elevator (see photo 1 north (front)

interior steps at rear

(see photo 18 rear door)

occupancy vacated in 2000

exterior

foundation concrete block / parged

penetration on west wall

(see photo 8 west foundation wall detail)

walls stucco