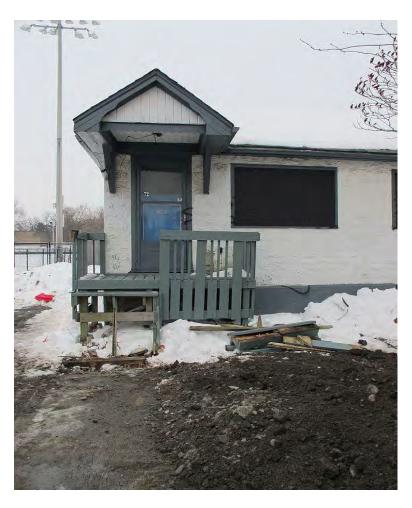

## 72 Templeton Street Ottawa Ontario

February 2011

designated materials

see accompanying report

to be removed at time of demolition

utilities disconnected

1 north (front)

2 entrance

20 living room

21 living room ceiling

bedroom 1

bedroom 1

bedroom 1

dining room

dining room

dining room ceiling