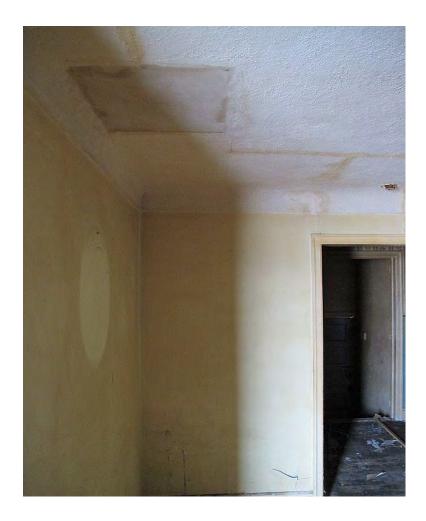

possible structural weaknesses due to water penetration

and dampness

( evidenced by peeling ceilings )

interior

structure wood frame

floors wood boards sub-flooring

vinyl tile or hardwood finish

walls plaster ceilings plaster

heavy peeling of paint and water damage

Building Report
University of Ottawa