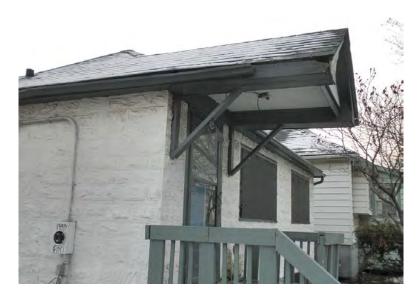

3 east (front)

4 east (rear)

5 south

6 south detail

7 roof detail

8 west foundation wall detail

9 entrance canopy

10 bathroom entrance