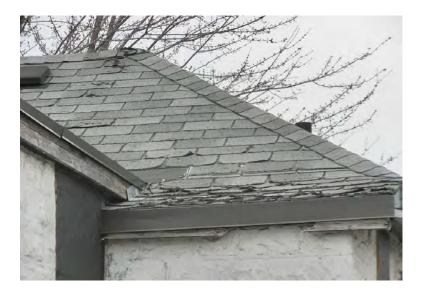

windows wood frame, single glazing

boarded over

roof sloped (approx. 4 in 12) asphalt shingles

require replacing

fascia boards require replacing

parts of rain gutters require replacing / supplementing

structure wood frame

3 east (front)

4 east (rear)

5 south

6 south detail

7 roof detail

8 west foundation wall detail

9 entrance canopy

10 bathroom entrance