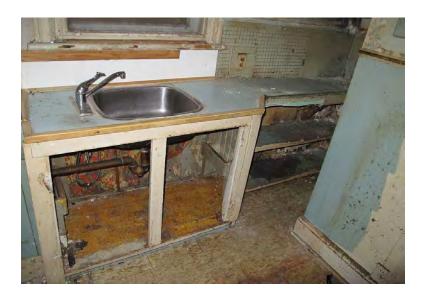

11 bathroom floor

12 bathroom

13 bathroom ceiling

14 entrance ceiling

16 kitchen

17 kitchen floor

18 rear door

19 living room