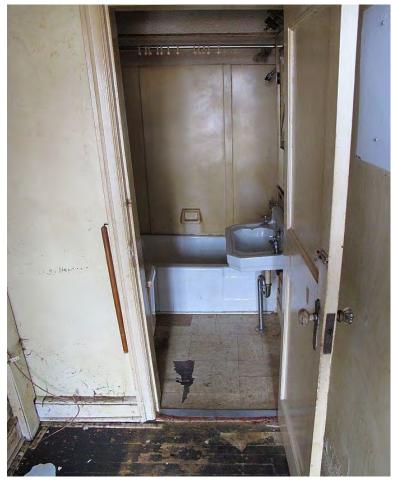

3 east (front)

4 east (rear)

5 south

6 south detail

7 roof detail

8 west foundation wall detail

9 entrance canopy

10 bathroom entrance

11 bathroom floor

12 bathroom

13 bathroom ceiling

14 entrance ceiling

16 kitchen

17 kitchen floor

18 rear door

19 living room