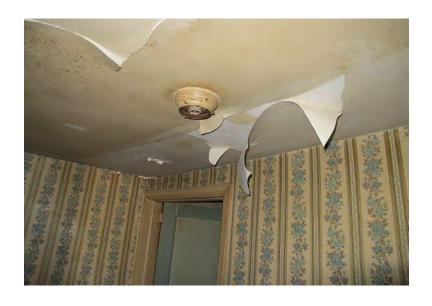

possible structural weaknesses due to water penetration

and dampness

( evidenced by peeling ceilings )

interior

structure wood frame

floors wood boards sub-flooring

vinyl tile or hardwood finish

walls plaster ceilings plaster

heavy peeling of paint and water damage

Building Report
University of Ottawa