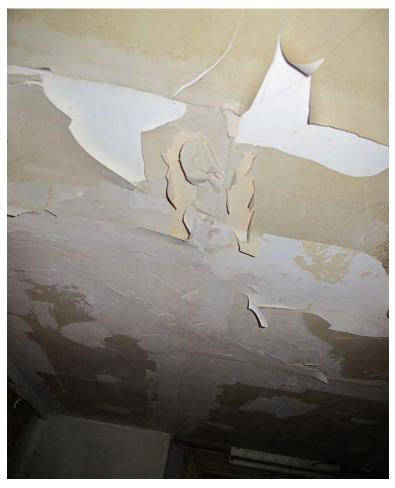

possible structural weaknesses due to water penetration

and dampness

( evidenced by peeling ceilings )

interior

structure wood frame

floors wood boards sub-flooring

vinyl tile or hardwood finish

walls plaster ceilings plaster

heavy peeling of paint and water damage

Building Report
University of Ottawa