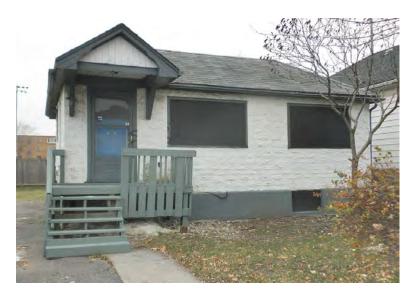

**description** 1 storey above grade, 1 storey below grade

gross area approx. 95 m<sup>2</sup> (1,024 sf) over 2 storeys

**barrier-free** inaccessible

6 steps at main entrance, no elevator (see photo 1 north (front)

## 72 Templeton Street Ottawa Ontario

February 2011

designated materials

see accompanying report

to be removed at time of demolition

utilities disconnected

1 north (front)

2 entrance