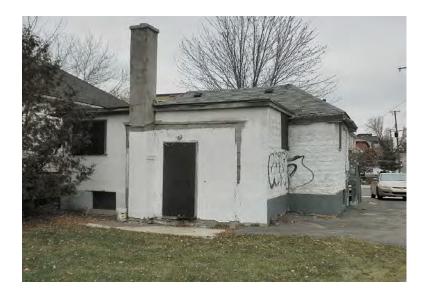

**description** 1 storey above grade, 1 storey below grade

gross area approx. 95 m<sup>2</sup> (1,024 sf) over 2 storeys

**barrier-free** inaccessible

6 steps at main entrance, no elevator (see photo 1 north (front)

interior steps at rear

(see photo 18 rear door)

occupancy vacated in 2000

exterior

foundation concrete block / parged

penetration on west wall

(see photo 8 west foundation wall detail)

walls stucco