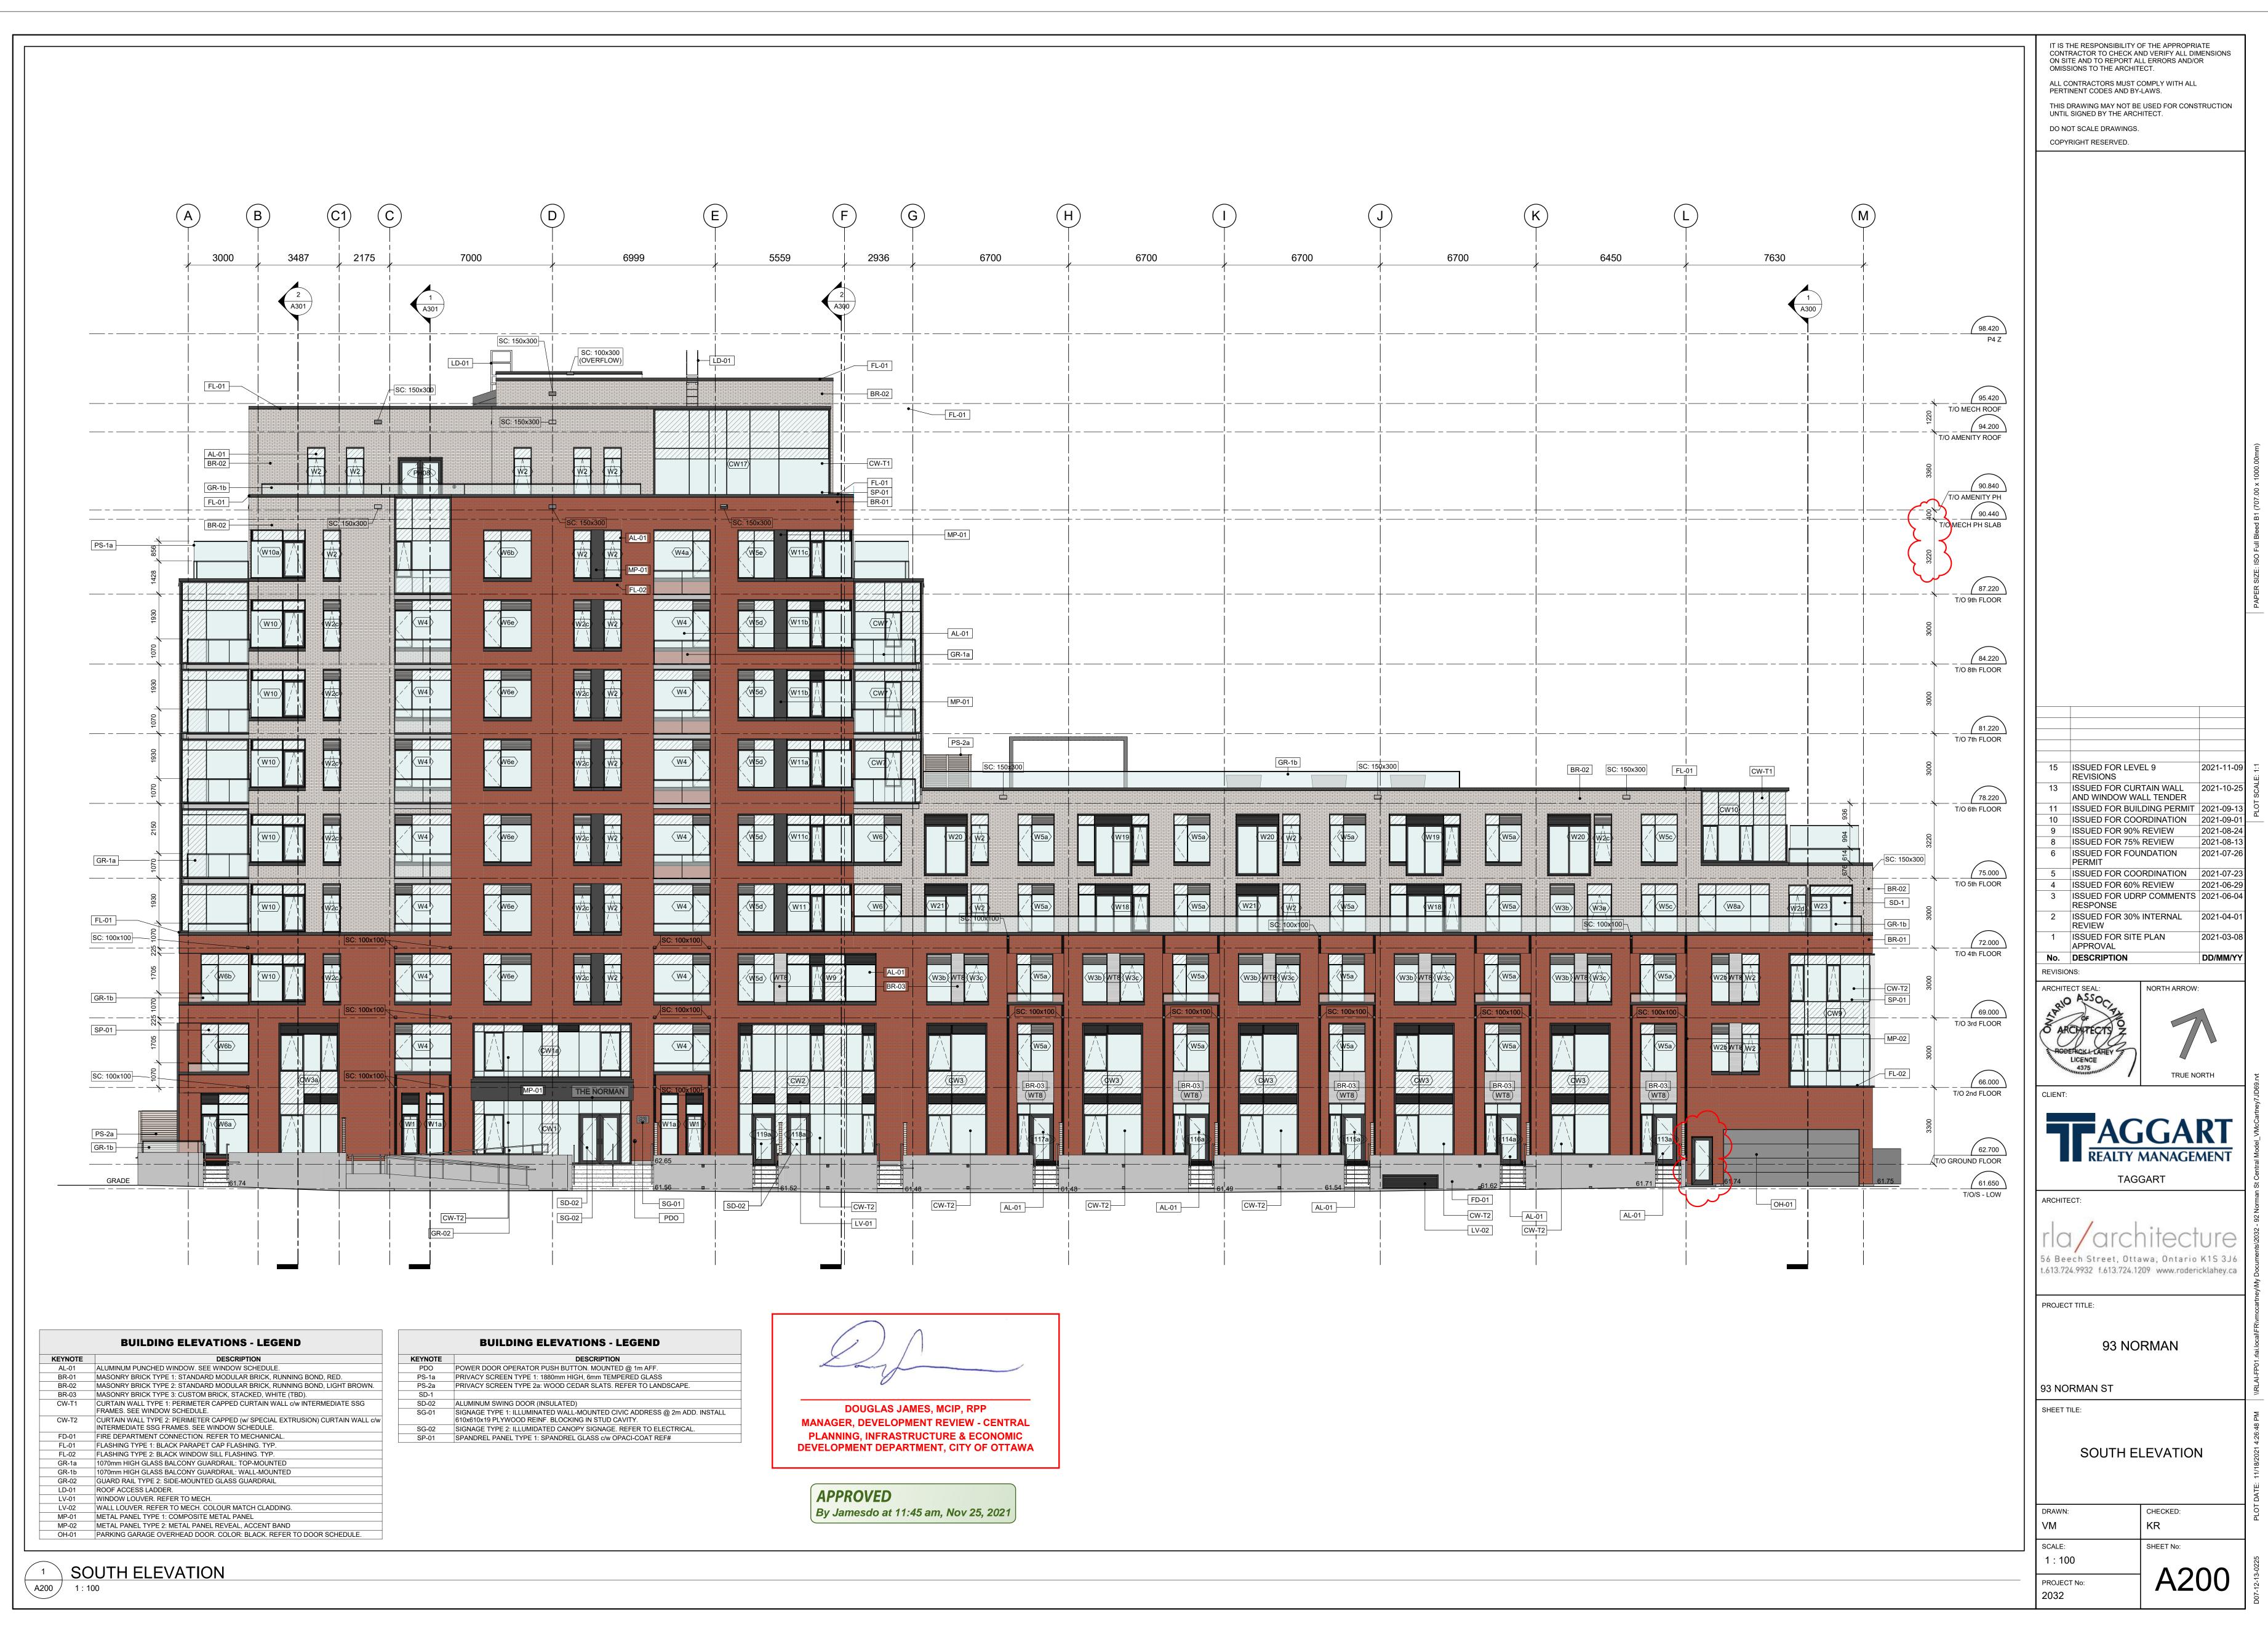

| KEYNOTE | DESCRIPTION                                                                                                                    |
|---------|--------------------------------------------------------------------------------------------------------------------------------|
| AL-01   | ALUMINUM PUNCHED WINDOW. SEE WINDOW SCHEDULE.                                                                                  |
| BR-01   | MASONRY BRICK TYPE 1: STANDARD MODULAR BRICK, RUNNING BOND, RED.                                                               |
| BR-02   | MASONRY BRICK TYPE 2: STANDARD MODULAR BRICK, RUNNING BOND, LIGHT BROWN.                                                       |
| BR-03   | MASONRY BRICK TYPE 3: CUSTOM BRICK, STACKED, WHITE (TBD).                                                                      |
| CW-T1   | CURTAIN WALL TYPE 1: PERIMETER CAPPED CURTAIN WALL c/w INTERMEDIATE SSG<br>FRAMES. SEE WINDOW SCHEDULE.                        |
| CW-T2   | CURTAIN WALL TYPE 2: PERIMETER CAPPED (w/ SPECIAL EXTRUSION) CURTAIN WALL c/w<br>INTERMEDIATE SSG FRAMES. SEE WINDOW SCHEDULE. |
| FD-01   | FIRE DEPARTMENT CONNECTION. REFER TO MECHANICAL.                                                                               |
| FL-01   | FLASHING TYPE 1: BLACK PARAPET CAP FLASHING. TYP.                                                                              |
| FL-02   | FLASHING TYPE 2: BLACK WINDOW SILL FLASHING. TYP.                                                                              |
| GR-1a   | 1070mm HIGH GLASS BALCONY GUARDRAIL: TOP-MOUNTED                                                                               |
| GR-1b   | 1070mm HIGH GLASS BALCONY GUARDRAIL: WALL-MOUNTED                                                                              |
| GR-02   | GUARD RAIL TYPE 2: SIDE-MOUNTED GLASS GUARDRAIL                                                                                |
| LD-01   | ROOF ACCESS LADDER.                                                                                                            |
| LV-01   | WINDOW LOUVER. REFER TO MECH.                                                                                                  |
| LV-02   | WALL LOUVER. REFER TO MECH. COLOUR MATCH CLADDING.                                                                             |
| MP-01   | METAL PANEL TYPE 1: COMPOSITE METAL PANEL                                                                                      |
| MP-02   | METAL PANEL TYPE 2: METAL PANEL REVEAL, ACCENT BAND                                                                            |
| OH-01   | PARKING GARAGE OVERHEAD DOOR. COLOR: BLACK. REFER TO DOOR SCHEDULE.                                                            |

| <b>BUILDING ELEVATIONS - LEGEND</b> |                                                                                                                   |  |
|-------------------------------------|-------------------------------------------------------------------------------------------------------------------|--|
| KEYNOTE                             | DESCRIPTION                                                                                                       |  |
| PDO                                 | POWER DOOR OPERATOR PUSH BUTTON. MOUNTED @ 1m AFF.                                                                |  |
| PS-1a                               | PRIVACY SCREEN TYPE 1: 1880mm HIGH, 6mm TEMPERED GLASS                                                            |  |
| PS-2a                               | PRIVACY SCREEN TYPE 2a: WOOD CEDAR SLATS. REFER TO LANDSCAPE.                                                     |  |
| SD-1                                |                                                                                                                   |  |
| SD-02                               | ALUMINUM SWING DOOR (INSULATED)                                                                                   |  |
| SG-01                               | SIGNAGE TYPE 1: ILLUMINATED WALL-MOUNTED CIVIC ADDRESS @ 2m AD 610x610x19 PLYWOOD REINF. BLOCKING IN STUD CAVITY. |  |
| SG-02                               | SIGNAGE TYPE 2: ILLUMIDATED CANOPY SIGNAGE. REFER TO ELECTRICAL                                                   |  |
| SP-01                               | SPANDREL PANEL TYPE 1: SPANDREL GLASS c/w OPACI-COAT REF#                                                         |  |
|                                     |                                                                                                                   |  |