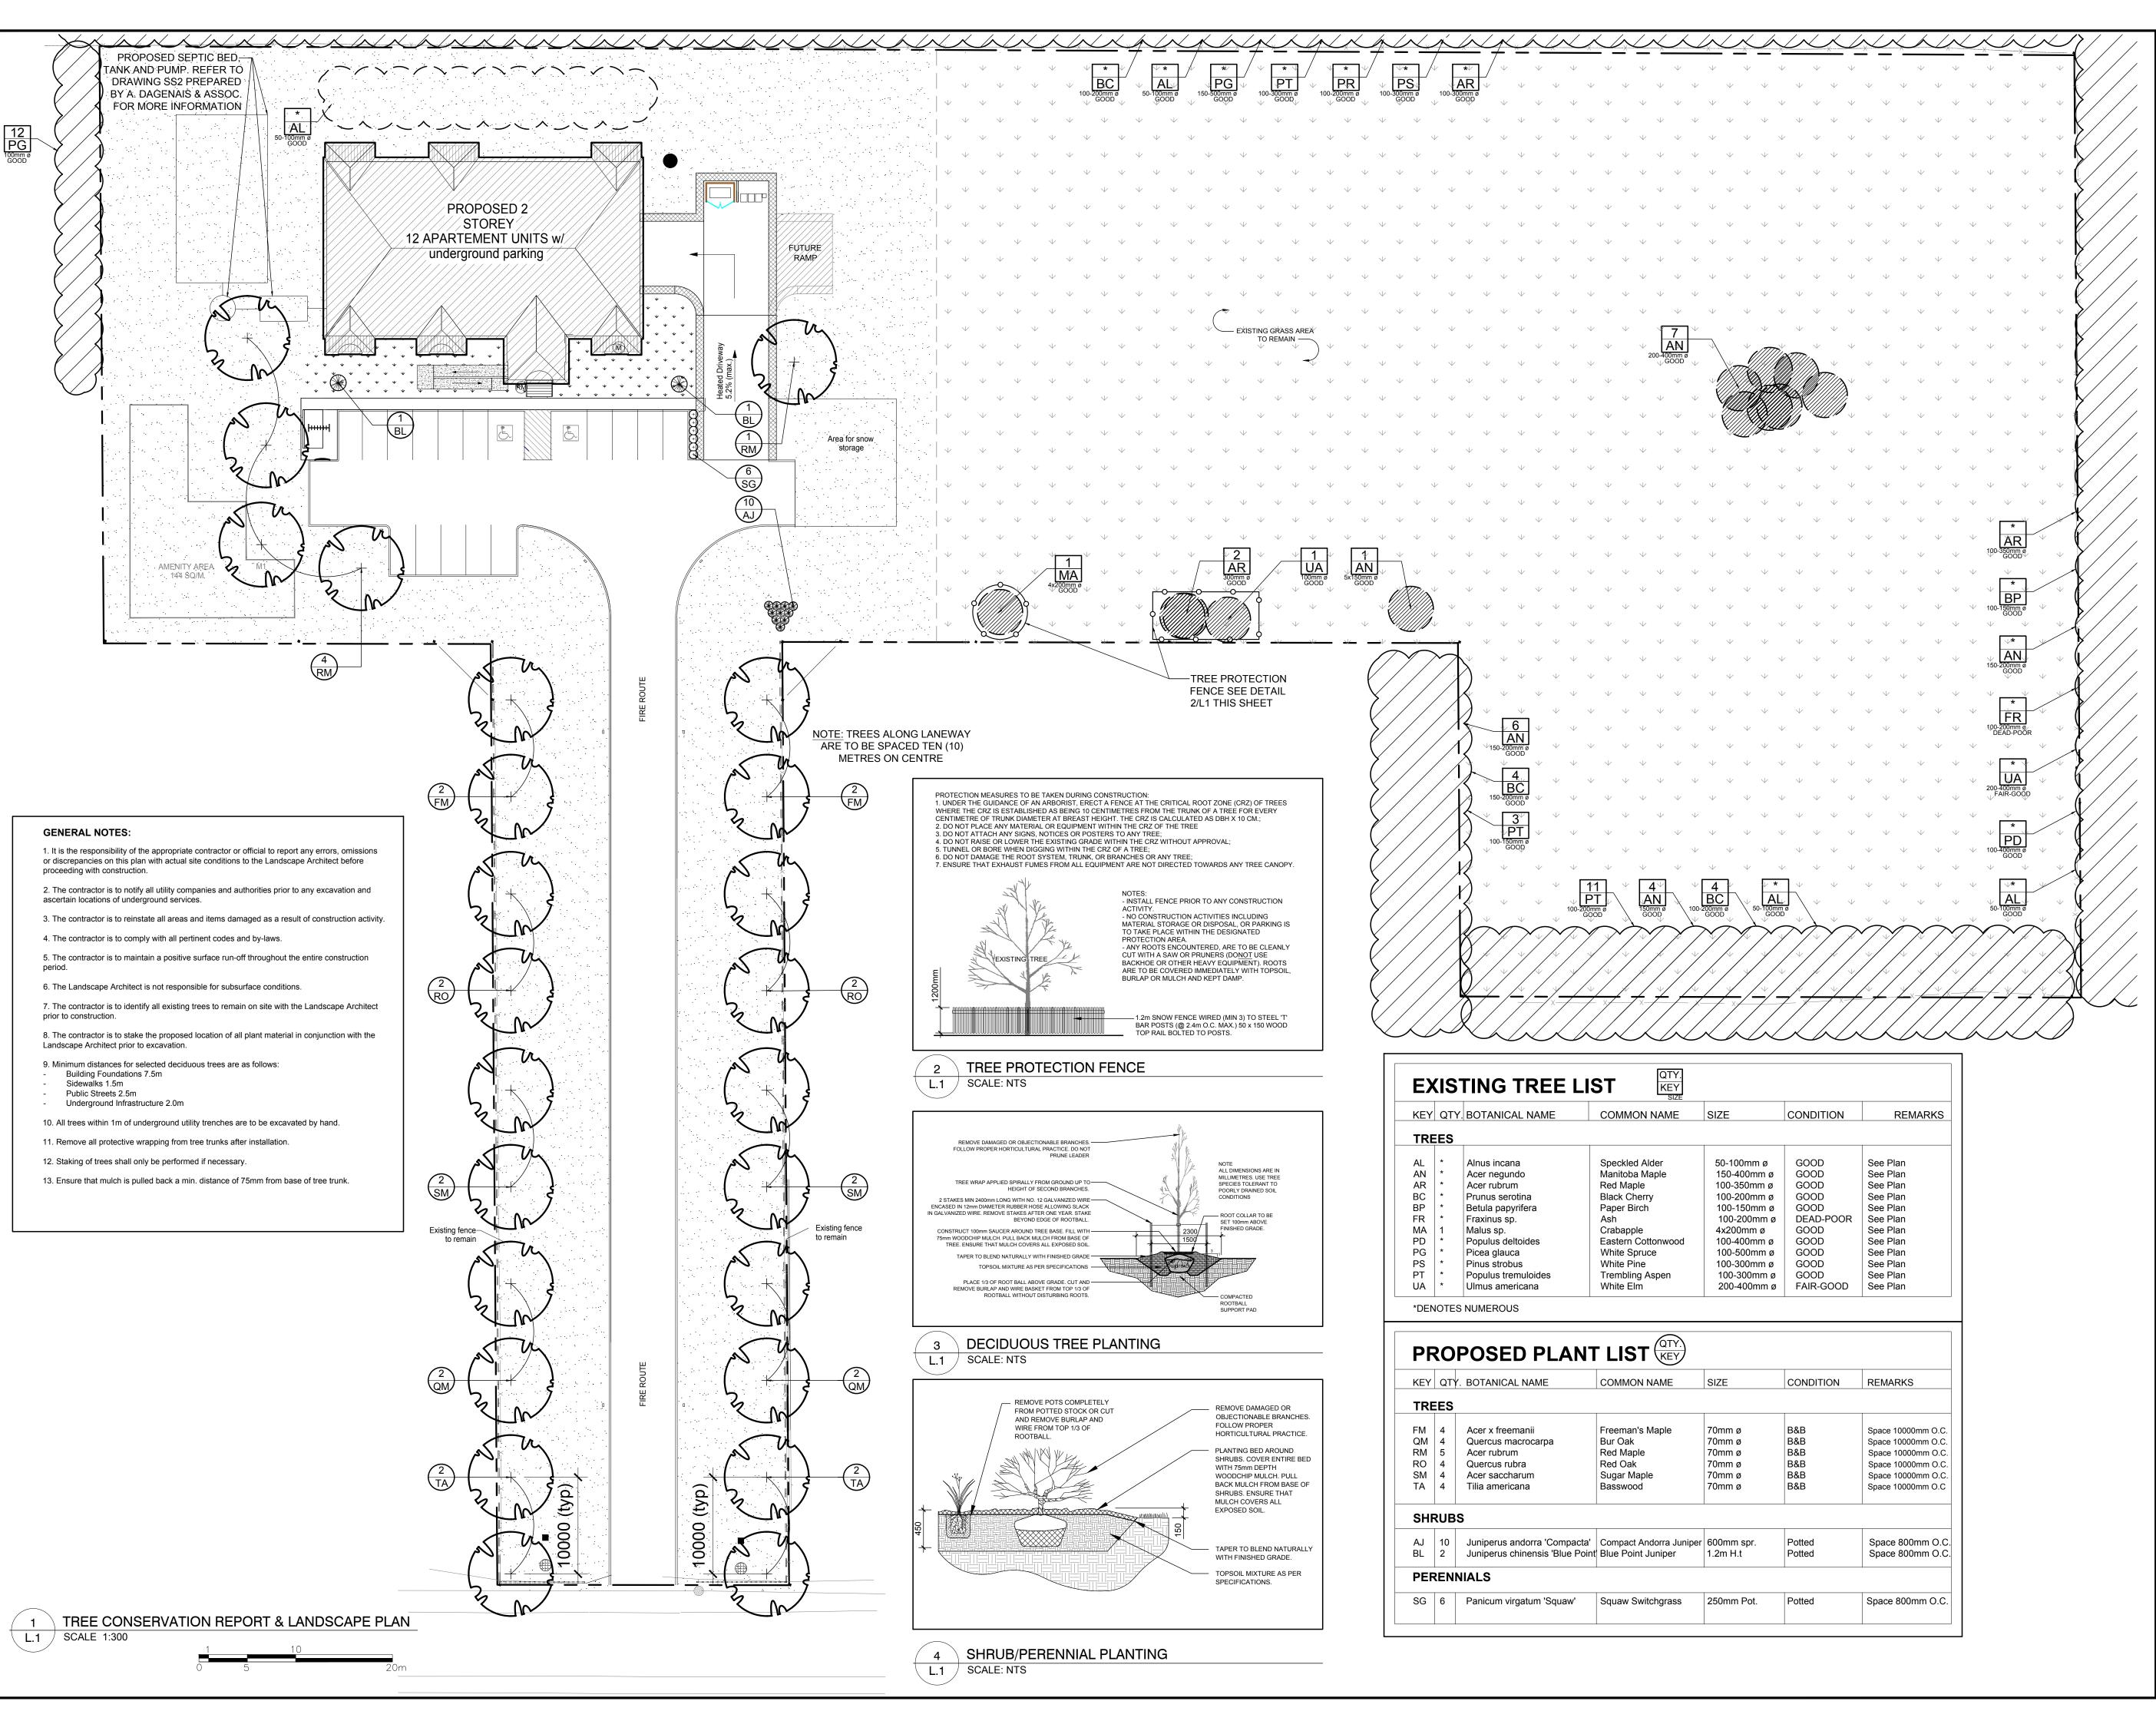

CONSULTANTS

ARCHITECTS & ENGINEERS: A. DAGENAIS & ASSOC. INC. 737 NOTRE DAME ST. UNIT 42 K0A 1W1 EMBRUN, ONTARIO Tel: (613) 693-0700

EXISTING TREE TO REMAIN

GROUP OF EXISTING TREES TO

GROUP OF EXISTING TREES TO BE

EXISTING GRASS TO REMAIN

REMOVED

PROPOSED DECIDUOUS TREE

PROPOSED SHRUB/PERENNIAL

PROPOSED SEED

PROPOSED SOD

| 5  | REVISED PER CITY COMMENTS   | 04/24/2019 | ML | JL |
|----|-----------------------------|------------|----|----|
| 4  | SEPTIC TANK NOTE ADDED      | 03/12/2018 | ML | JL |
| 3  | REVISED PER NEW SITE PLAN   | 03/08/2018 | ML | JL |
| 2  | REVISED PER NEW SITE PLAN   | 11/30/2017 | ML | JL |
| 1  | REVISED PER CITY'S COMMENTS | 05/12/2017 | ML | JL |
| Nο | Issue                       | Date       | DR | CK |

TREE CONSERVATION REPORT & LANDSCAPE PLAN

SCALE AS SHOWN TART DATE

PROJECT NO.

PROJECT NORTH DRAWING NO.

LOT SIZE ARCH-D