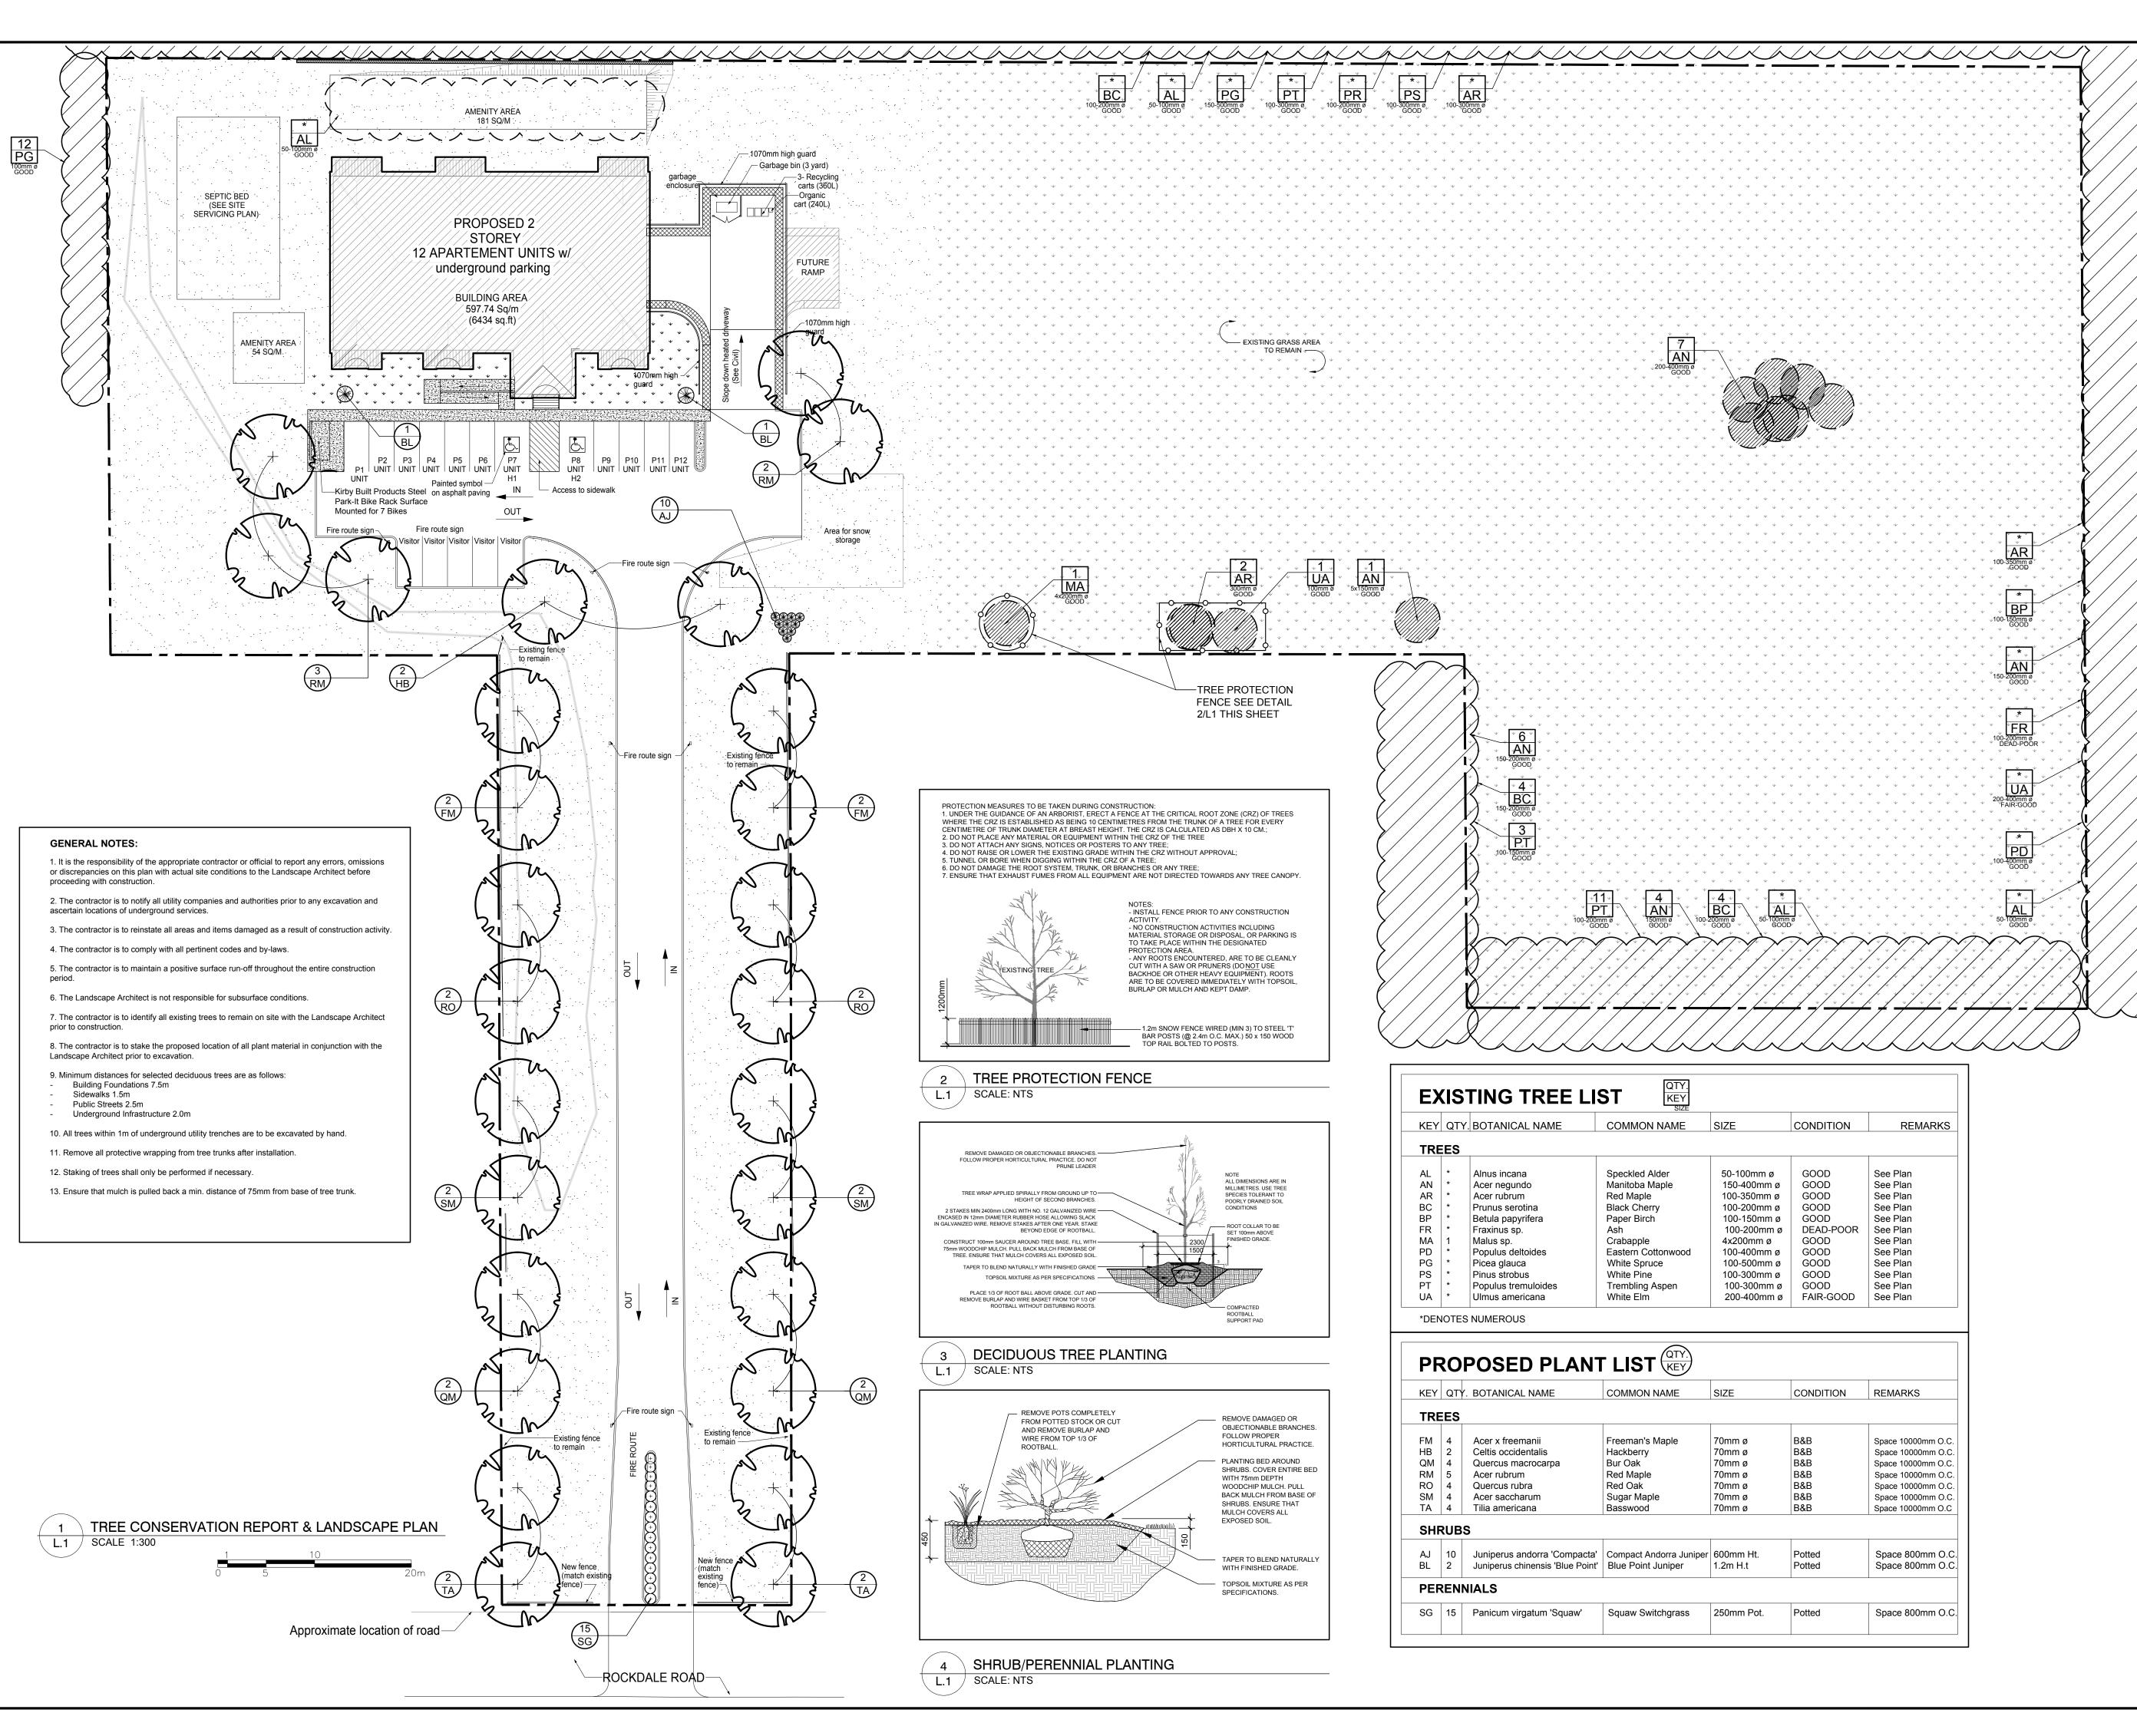

CONSULTANTS

ARCHITECTS & ENGINEERS:

A. DAGENAIS & ASSOC. INC
931 NOTRE DAME KOA 1W0
EMBRUN, ONTARIO

LEGEND (1)

EXISTING TREE TO REMAIN

INCIVIAIN

GROUP OF EXISTING TREES TO

GROUP OF EXISTING TREES TO BE

EXISTING GRASS TO REMAIN

REMOVED

+

PROPOSED DECIDUOUS TREE

PROPOSED SHRUB/PERENNIAL

PROPOSED SEED

PROPOSED SOD

|   | l   |                             |            |    |   |
|---|-----|-----------------------------|------------|----|---|
|   |     |                             |            |    |   |
|   |     |                             |            |    |   |
| _ |     |                             |            |    |   |
|   | 2   | REVISED PER NEW SITE PLAN   | 11/30/2017 | ML | J |
|   | 1   | REVISED PER CITY'S COMMENTS | 05/12/2017 | ML | J |
|   | No. | Issue                       | Date       | DR | С |

JAMES B. LENNOX & ASSOCIATES INC.

LANDSCAPE ARCHITECTS

3332 CARLING AVE. OTTAWA, ONTARIO K2H 5A8

Tel. (613) 722-5168 Fax. 1(866) 343-3942

PROJECT

12 UNIT APARTMENT BUILDING

5574 ROCKDALE ROAD VARS, ONTARD

DRAWING

TREE CONSERVATION REPORT &

SCALE

AS SHOWN

START DATE

PROJECT NO.

DRAWING NO.

PROJECT NORTH

L.1

LOT SIZE ARCH-D