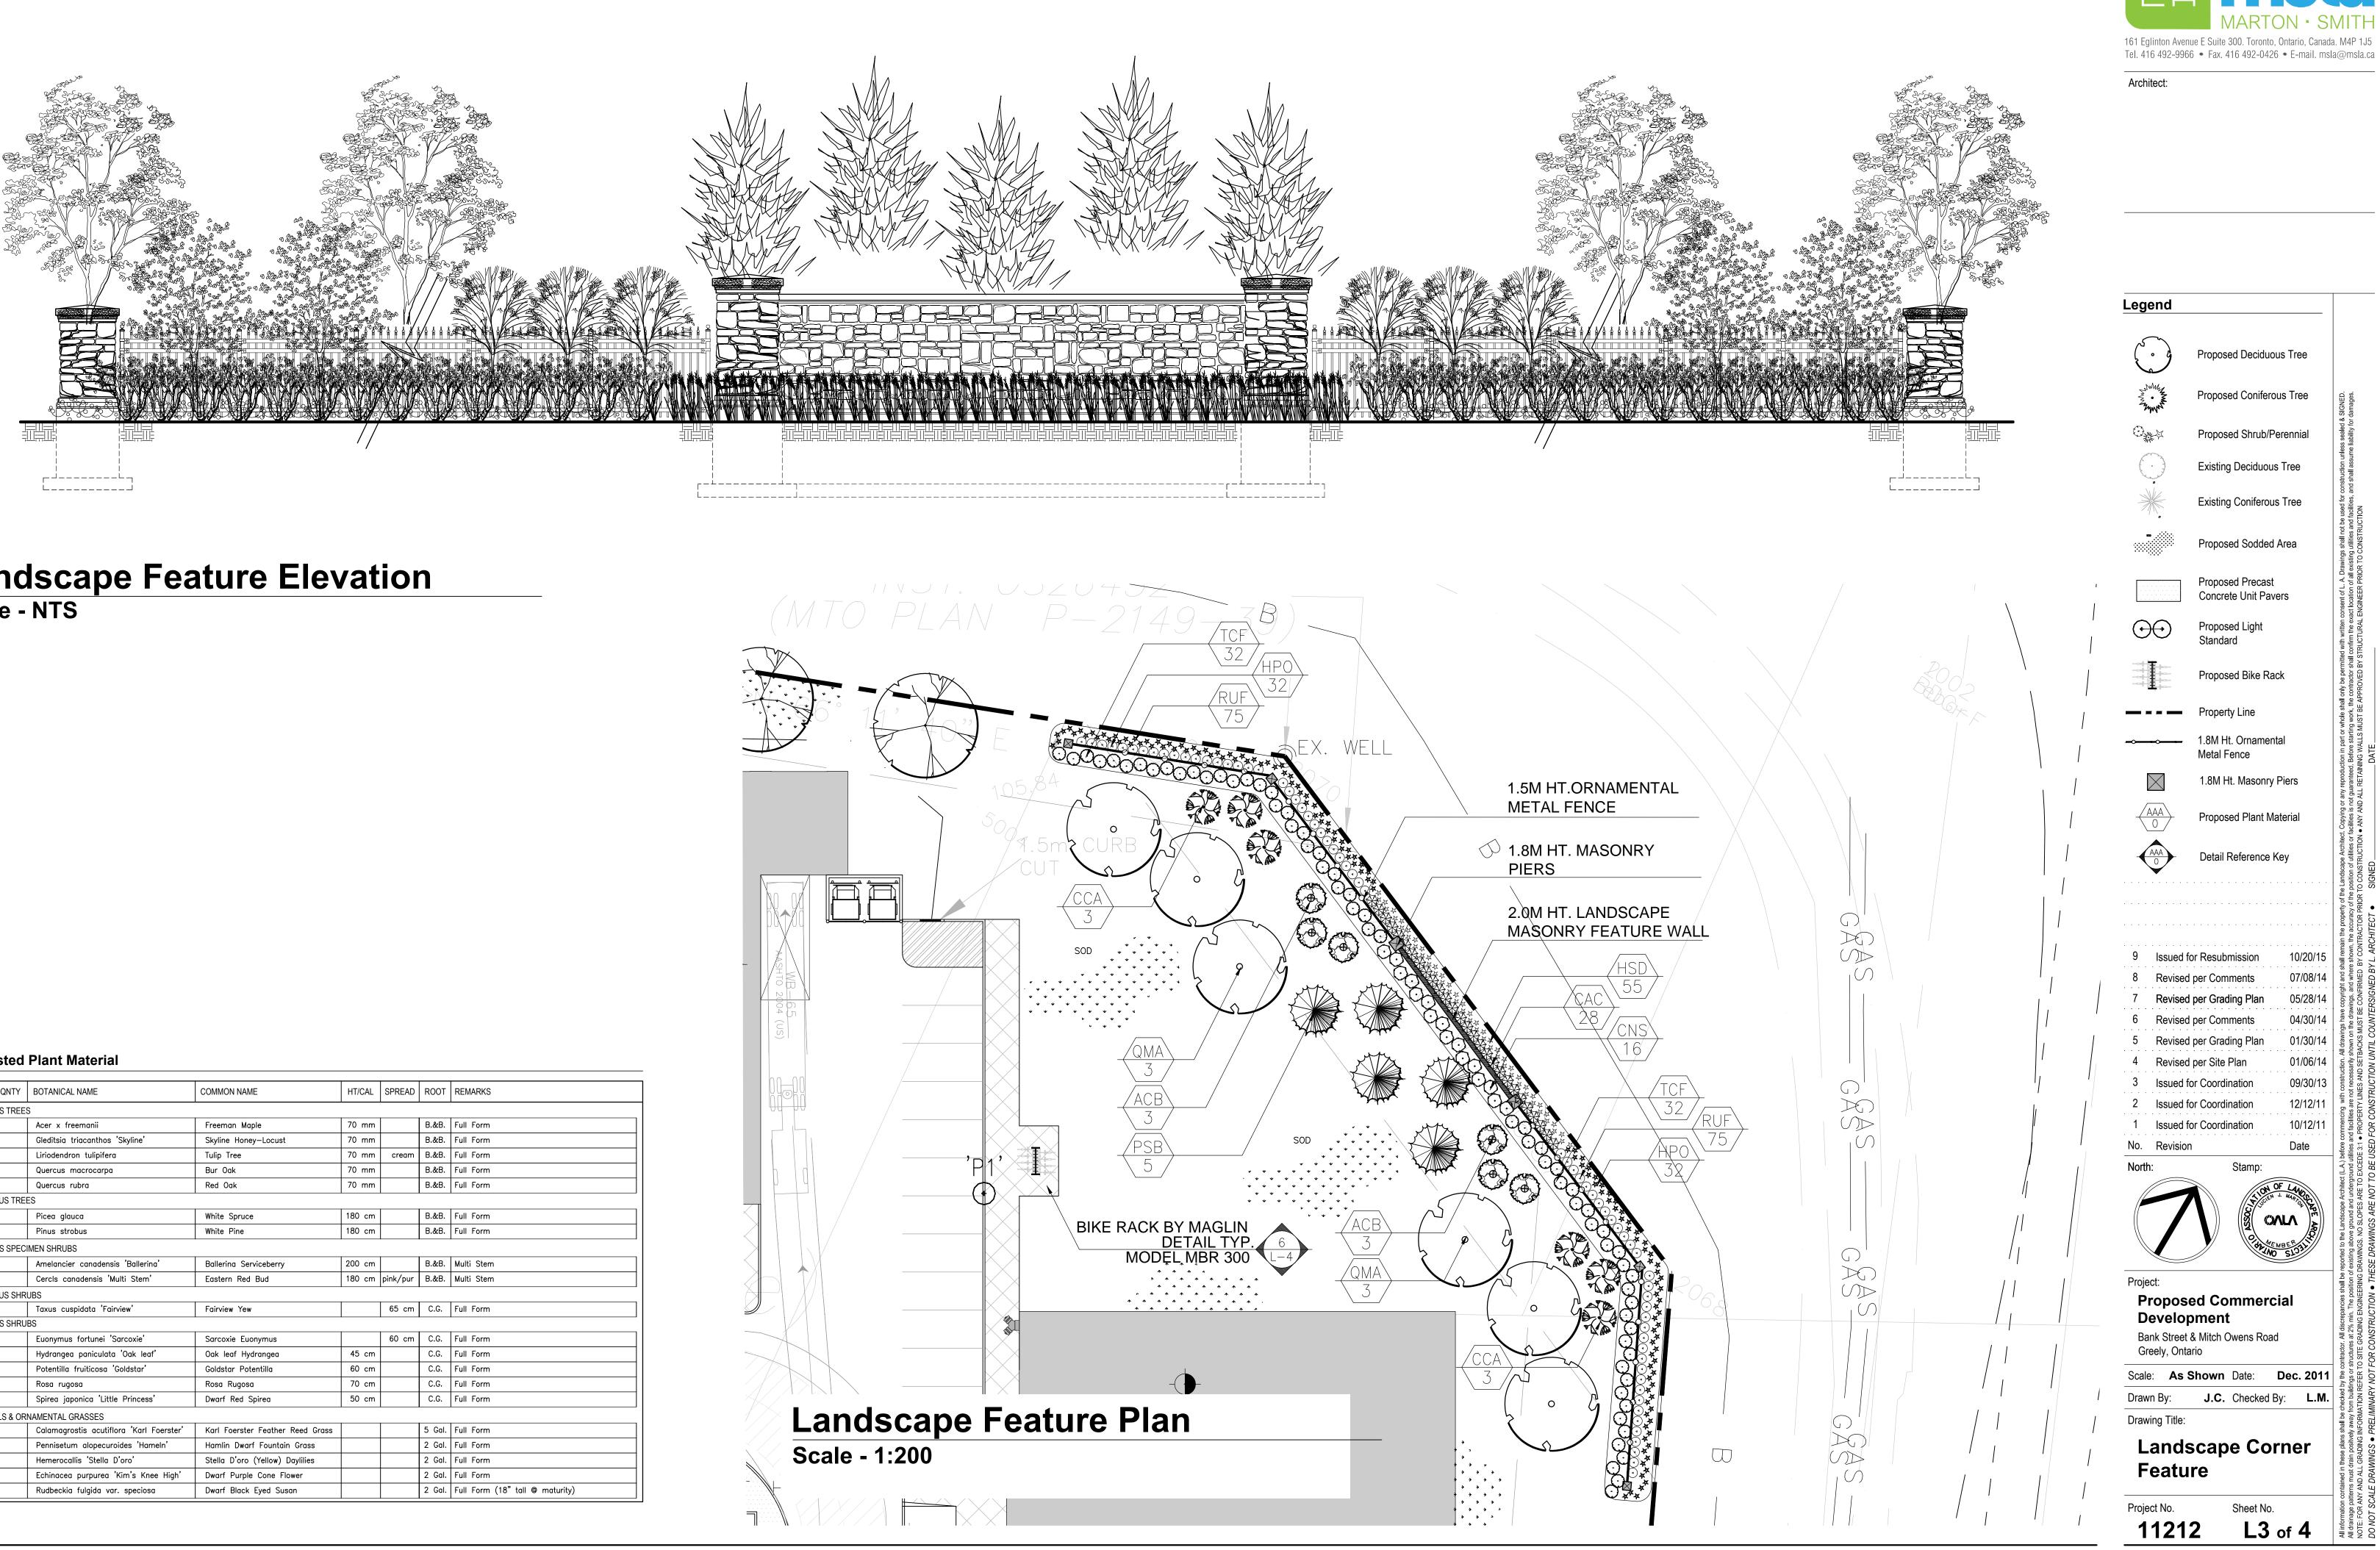

## Landscape Feature Elevation Scale - NTS

## Suggested Plant Material

| KEY     | QNTY     | BOTANICAL NAME                           | COMMON NAME                      | HT/CAL | SPREAD   | ROOT   | REMARKS                         |
|---------|----------|------------------------------------------|----------------------------------|--------|----------|--------|---------------------------------|
| DECIDUC | US TREE  | 3                                        |                                  | •      |          |        |                                 |
| AXF     |          | Acer x freemanii                         | Freeman Maple                    | 70 mm  |          | B.&B.  | Full Form                       |
| GSK     |          | Gleditsia triacanthos 'Skyline'          | Skyline Honey-Locust             | 70 mm  |          | B.&B.  | Full Form                       |
| LTP     |          | Liriodendron tulipifera                  | Tulip Tree                       | 70 mm  | cream    | B.&B.  | Full Form                       |
| QMA     |          | Quercus macrocarpa                       | Bur Oak                          | 70 mm  |          | B.&B.  | Full Form                       |
| QRB     |          | Quercus rubra                            | Red Oak                          | 70 mm  |          | B.&B.  | Full Form                       |
| CONIFER | OUS TREI | ES                                       |                                  | •      |          |        |                                 |
| PGL     |          | Picea glauca                             | White Spruce                     | 180 cm |          | B.&B.  | Full Form                       |
| PSB     |          | Pinus strobus                            | White Pine                       | 180 cm |          | B.&B.  | Full Form                       |
| DECIDUC | US SPEC  | MEN SHRUBS                               | •                                | •      |          |        |                                 |
| ACB     |          | Amelancier canadensis 'Ballerina'        | Ballerina Serviceberry           | 200 cm |          | B.&B.  | Multi Stem                      |
| CCA     |          | Cercls canadensis 'Multi Stem'           | Eastern Red Bud                  | 180 cm | pink/pur | B.&B.  | Multi Stem                      |
| CONIFER | OUS SHR  | UBS                                      |                                  |        |          |        |                                 |
| TCF     |          | Taxus cuspidata 'Fairview'               | Fairview Yew                     |        | 65 cm    | C.G.   | Full Form                       |
| DECIDUC | US SHRU  | BS                                       | •                                | •      |          |        |                                 |
| EFS     |          | Euonymus fortunei 'Sarcoxie'             | Sarcoxie Euonymus                |        | 60 cm    | C.G.   | Full Form                       |
| HPO     |          | Hydrangea paniculata 'Oak leaf'          | Oak leaf Hydrangea               | 45 cm  |          | C.G.   | Full Form                       |
| PFG     |          | Potentilla fruiticosa 'Goldstar'         | Goldstar Potentilla              | 60 cm  |          | C.G.   | Full Form                       |
| RRU     |          | Rosa rugosa                              | Rosa Rugosa                      | 70 cm  |          | C.G.   | Full Form                       |
| SJL     |          | Spirea japonica 'Little Princess'        | Dwarf Red Spirea                 | 50 cm  |          | C.G.   | Full Form                       |
| PERENNI | ALS & OR | NAMENTAL GRASSES                         |                                  |        |          |        |                                 |
| CAC     |          | Calamagrostis acutiflora 'Karl Foerster' | Karl Foerster Feather Reed Grass |        |          | 5 Gal. | Full Form                       |
| PAL     |          | Pennisetum alopecuroides 'Hameln'        | Hamlin Dwarf Fountain Grass      |        |          | 2 Gal. | Full Form                       |
| HSD     |          | Hemerocallis 'Stella D'oro'              | Stella D'oro (Yellow) Daylilies  |        |          | 2 Gal. | Full Form                       |
| ECK     |          | Echinacea purpurea 'Kim's Knee High'     | Dwarf Purple Cone Flower         |        |          | 2 Gal. | Full Form                       |
| RUF     |          | Rudbeckia fulgida var. speciosa          | Dwarf Black Eyed Susan           |        |          | 2 Gal. | Full Form (18" tall @ maturity) |