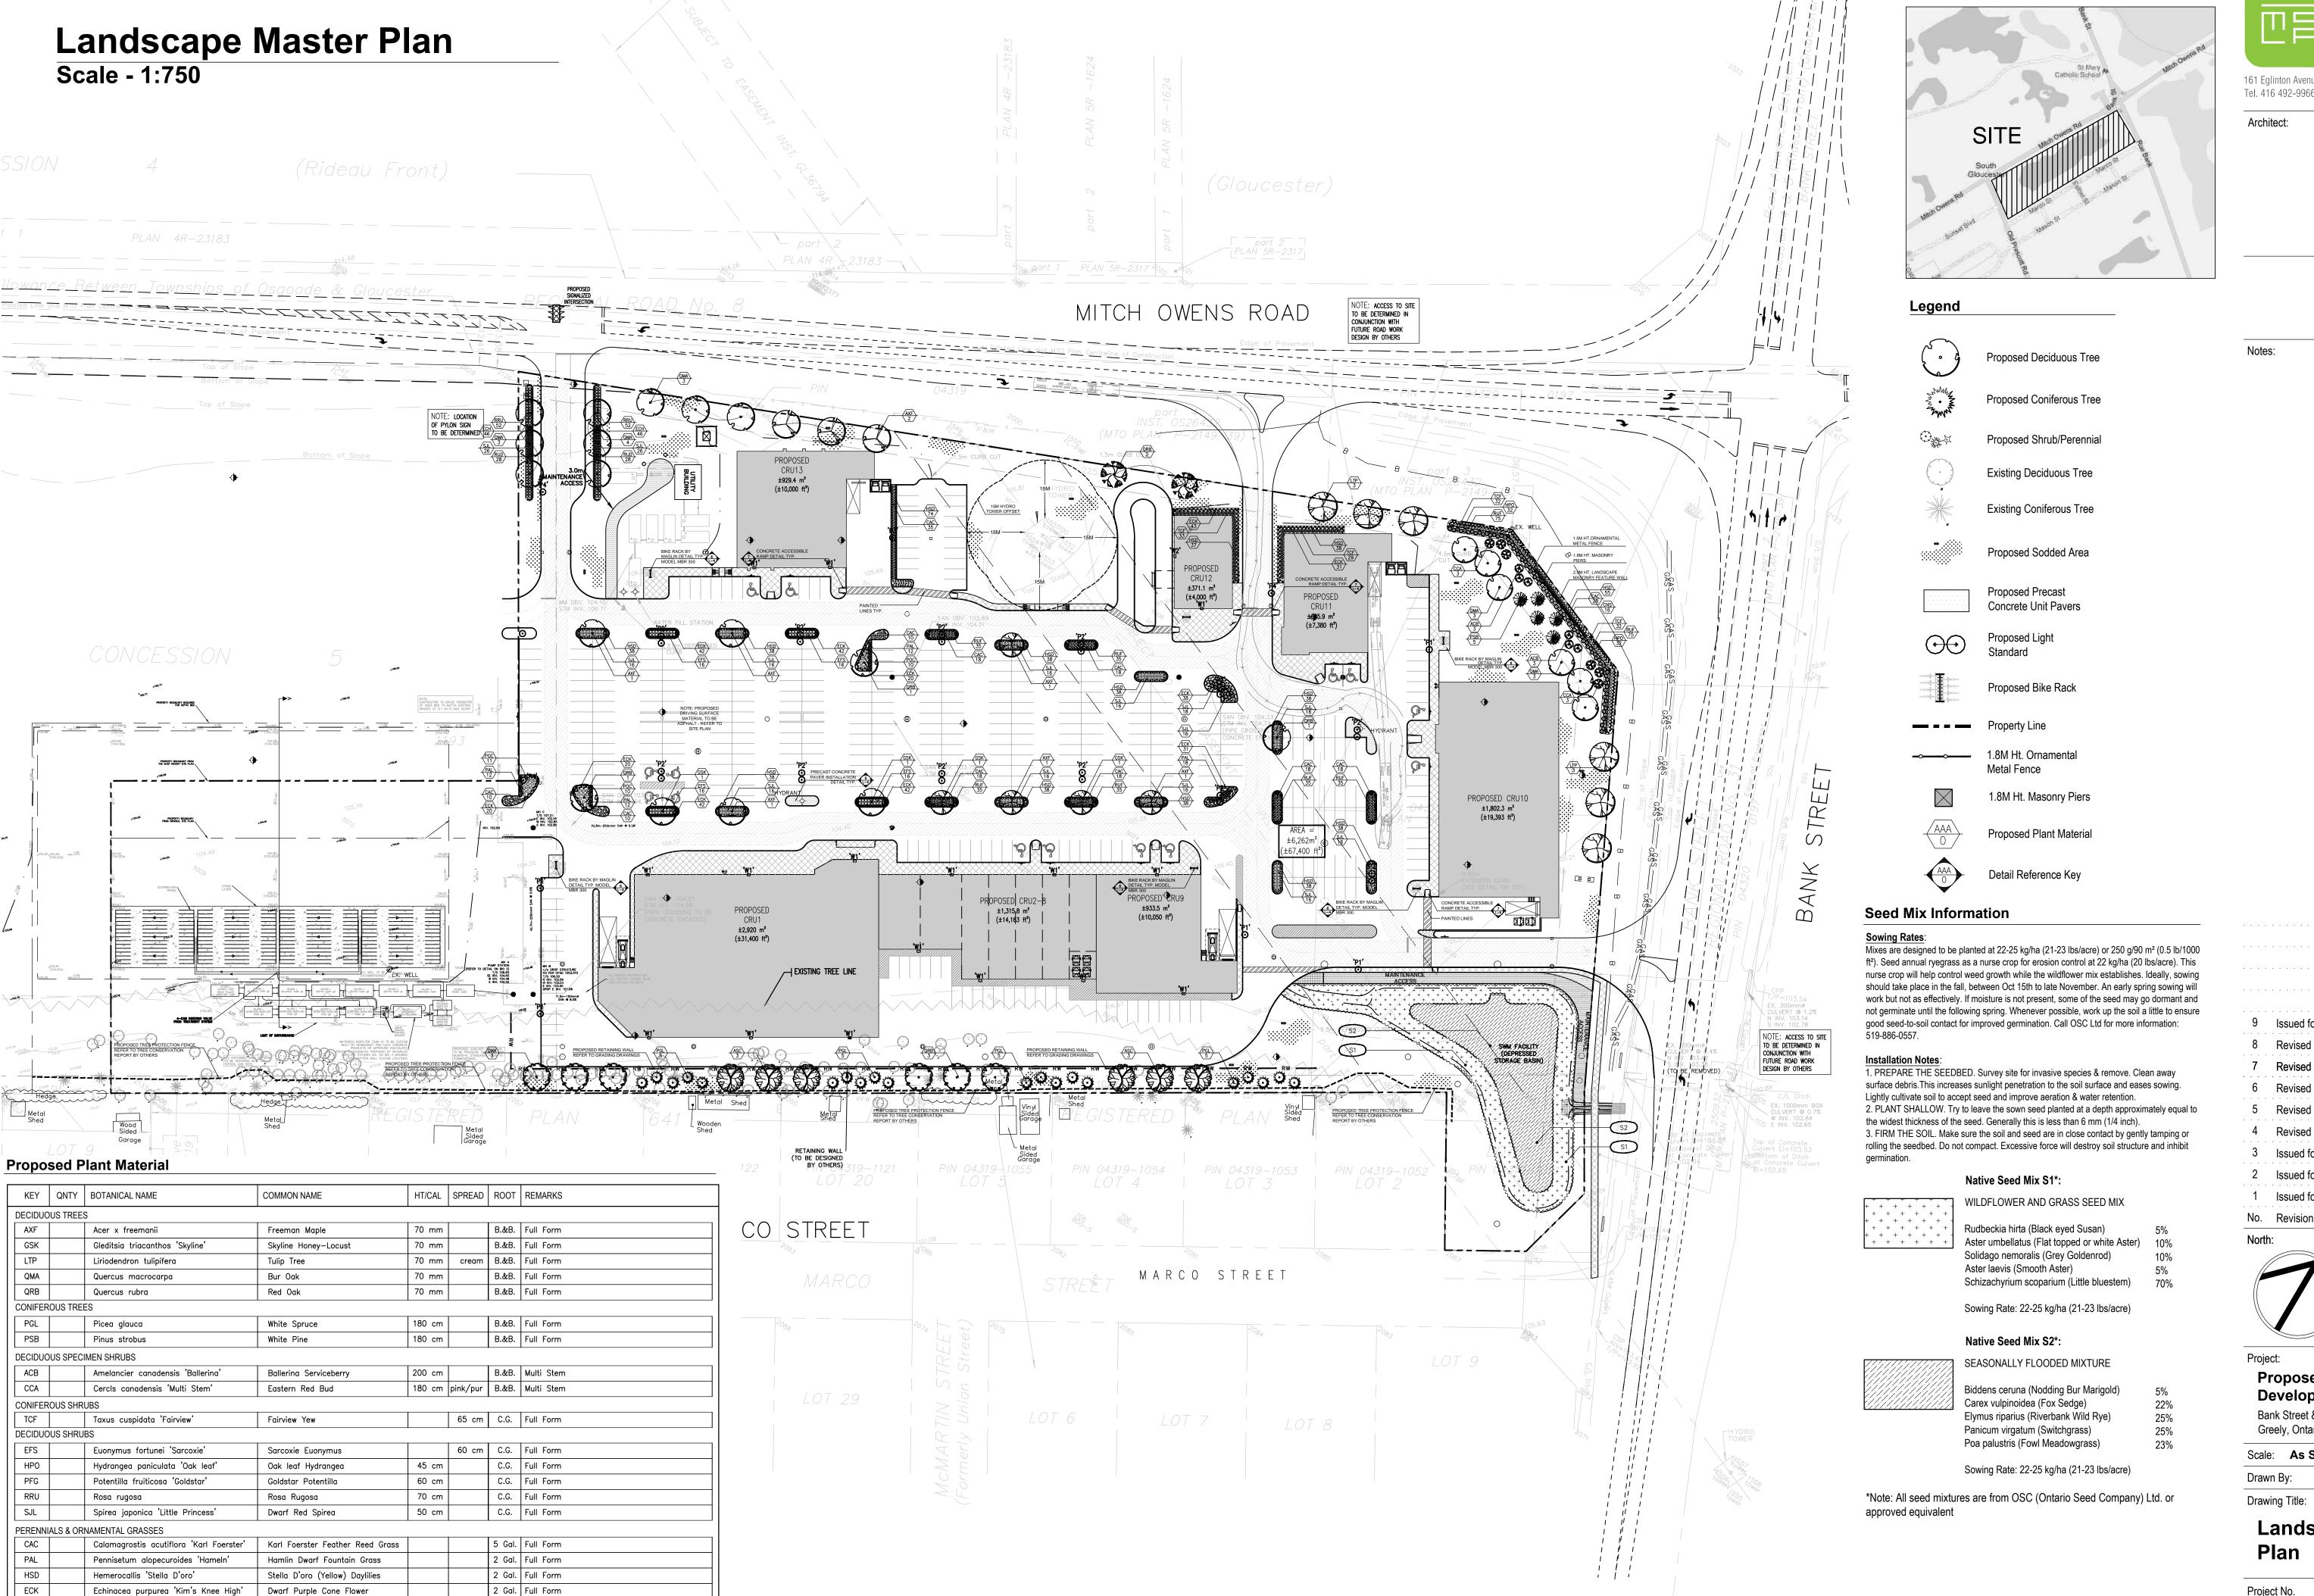

2 Gal. Full Form (18" tall @ maturity)

Dwarf Black Eyed Susan

Rudbeckia fulgida var. speciosa

**Key Map** 

161 Eglinton Avenue E Suite 300. Toronto, Ontario, Canada. M4P Tel. 416 492-9966 • Fax. 416 492-0426 • E-mail. msla@msla.ca

Issued for Resubmission 07/08/14 Revised per Comments Revised per Grading Plan 05/28/14 04/30/14 Revised per Comments

Revised per Grading Plan

4 Revised per Site Plan

3 Issued for Coordination

2 Issued for Coordination

1 Issued for Coordination

**Proposed Commercial** 

Bank Street & Mitch Owens Road

Scale: As Shown Date: Dec. 2011

Landscape Master

J.C. Checked By: L.M.

L1 of 4

Development

Greely, Ontario

Drawn By:

Plan

11212

Stamp:

No. Revision

01/30/14

01/06/14

09/30/13

12/12/11

10/12/11