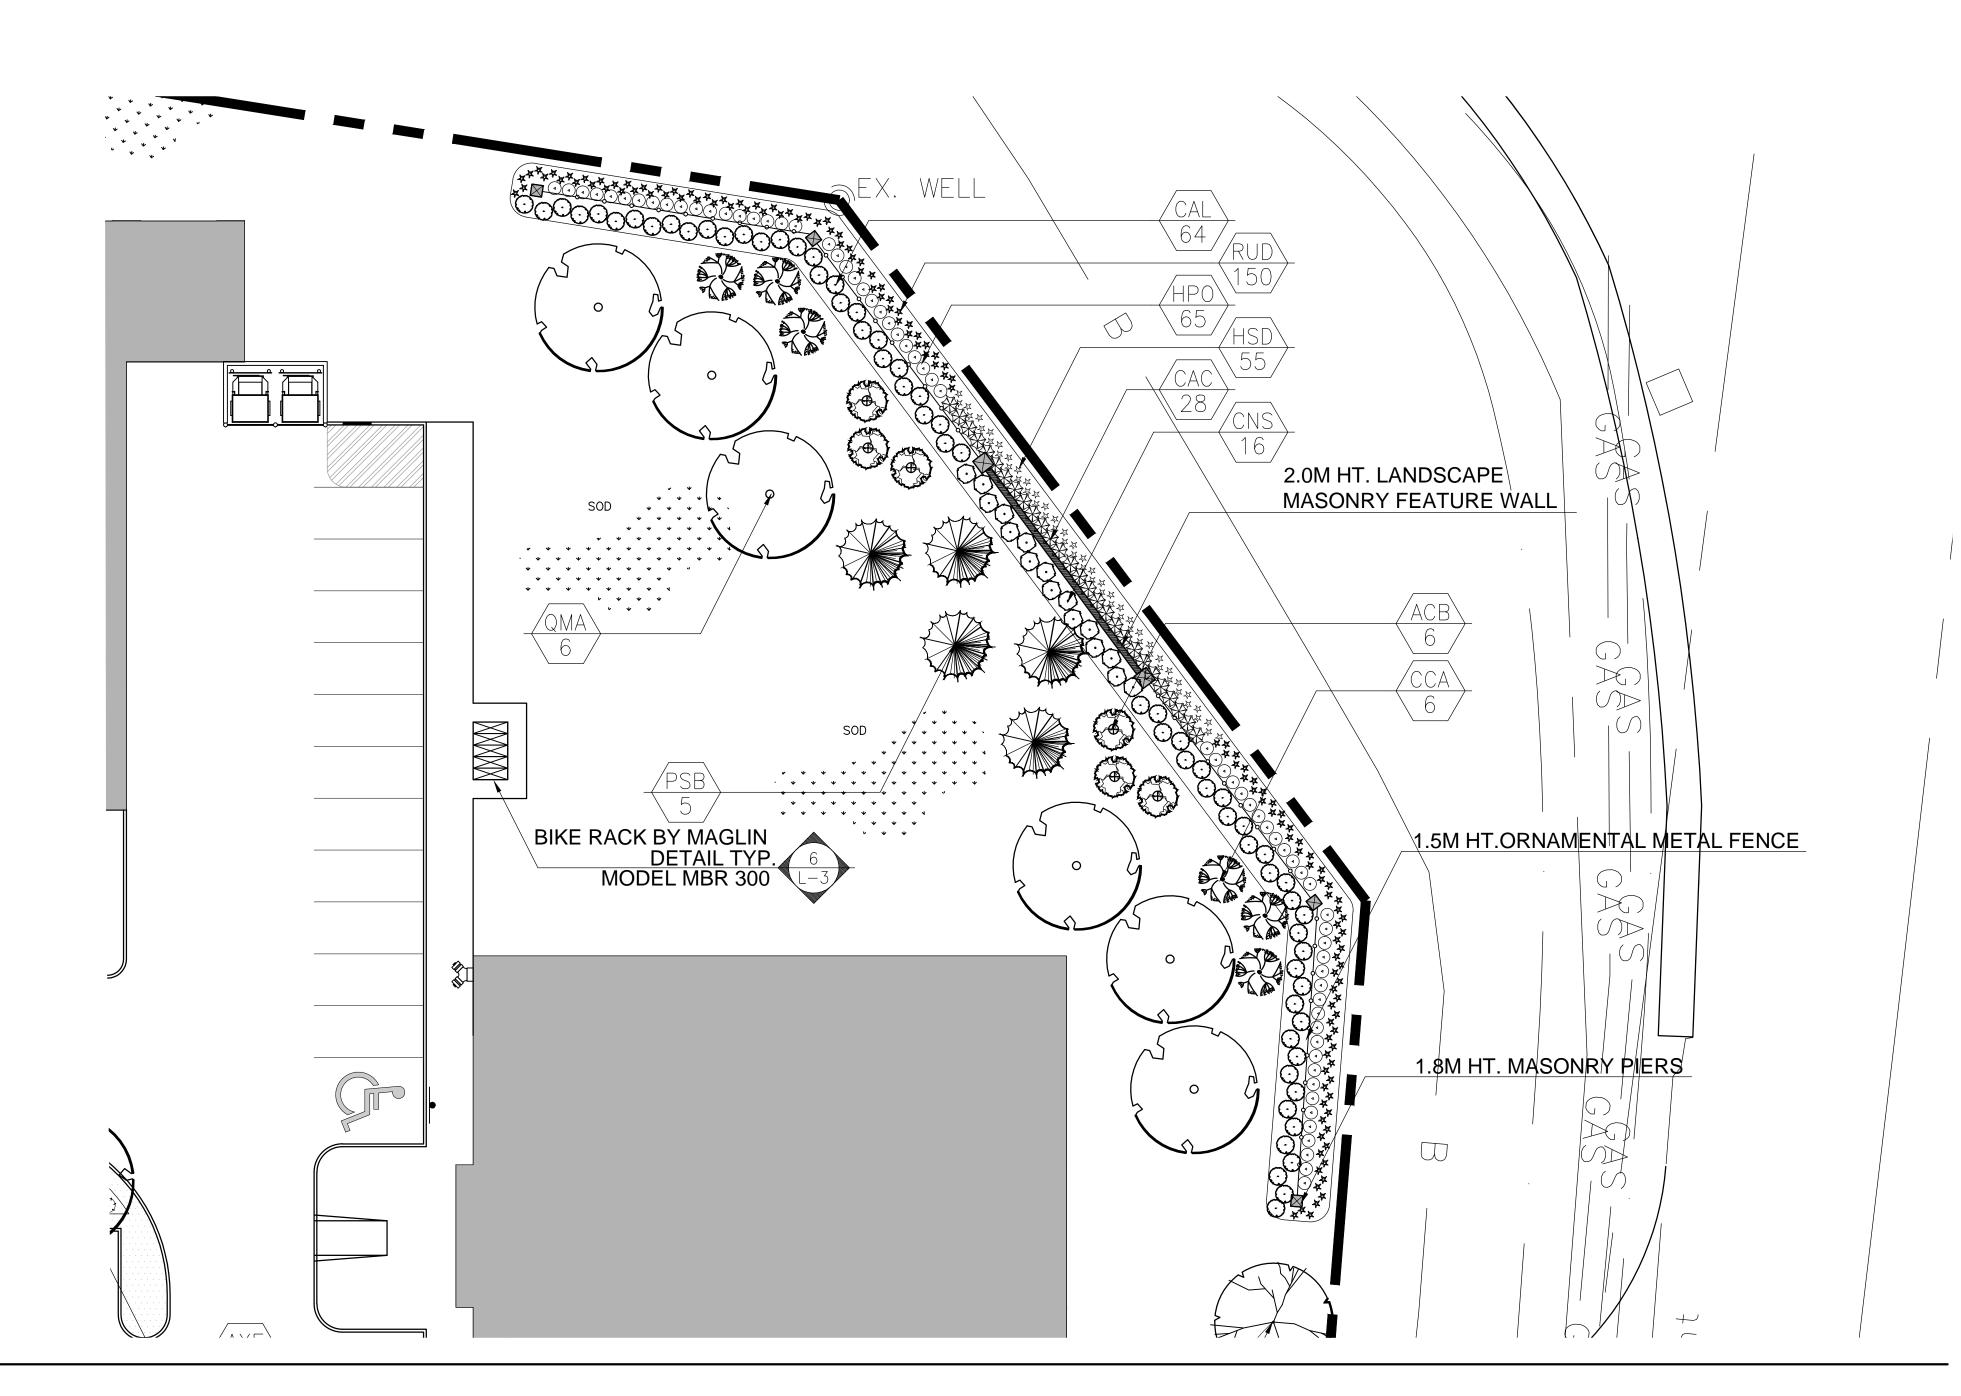

Legena.

o Prop

Proposed Deciduous Tree

Zwww.

Proposed Coniferous Tree

soo .∵

0 11 14

Pavers

Drane

Proposed Light Standard

Pro

Proposed Plant Mate

Detail Reference Key

Detail Reference Key

5 Revised per Grading Plan
4 Revised per Site Plan
3 Issued for Coordination

2 Issued for Coordination1 Issued for Coordination

Landscape Corner

Feature

Project No. Sheet No.

11212 L4 of 4

## Suggested Plant Material

Scale - 1:200

| KEY      | QNTY     | BOTANICAL NAME                           | COMMON NAME                      | HT/CAL | SPREAD   | ROOT    | REMARKS    |
|----------|----------|------------------------------------------|----------------------------------|--------|----------|---------|------------|
| DECIDUO  | US TREE  | S                                        |                                  | •      |          |         |            |
| AXF      |          | Acer x freemanii                         | Freeman Maple                    | 70 mm  |          | B.&B.   | Full Form  |
| GSK      |          | Gleditsia triacanthos 'Skyline'          | Skyline Honey-Locust             | 70 mm  |          | B.&B.   | Full Form  |
| LTP      |          | Liriodendron tulipifera                  | Tulip Tree                       | 70 mm  | cream    | B.&B.   | Full Form  |
| QMA      |          | Quercus macrocarpa                       | Bur Oak                          | 70 mm  |          | B.&B.   | Full Form  |
| QRB      |          | Quercus rubra                            | Red Oak                          | 70 mm  |          | B.&B.   | Full Form  |
| CONIFERO | OUS TRE  | ES                                       |                                  |        |          |         |            |
| PGL      |          | Picea glauca                             | White Spruce                     | 180 cm |          | B.&B.   | Full Form  |
| PSB      |          | Pinus strobus                            | White Pine                       | 180 cm |          | B.&B.   | Full Form  |
| DECIDUO  | US SPEC  | IMEN SHRUBS                              |                                  |        |          |         |            |
| ACB      |          | Amelancier canadensis 'Ballerina'        | Ballerina Serviceberry           | 200 cm |          | B.&B.   | Multi Stem |
| CCA      |          | Cercls canadensis 'Multi Stem'           | Eastern Red Bud                  | 180 cm | pink/pur | B.&B.   | Multi Stem |
| DECIDUO  | US SHRU  | BS                                       |                                  | •      |          |         |            |
| EFS      |          | Euonymus fortunei 'Sarcoxie'             | Sarcoxie Euonymus                |        | 60 cm    | C.G.    | Full Form  |
| HPO      |          | Hydrangea paniculata 'Oak leaf'          | Oak leaf Hydrangea               | 45 cm  |          | C.G.    | Full Form  |
| PFG      |          | Potentilla fruiticosa 'Goldstar'         | Goldstar Potentilla              | 60 cm  |          | C.G.    | Full Form  |
| RRU      |          | Rosa rugosa                              | Rosa Rugosa                      | 70 cm  |          | C.G.    | Full Form  |
| SJL      |          | Spirea japonica 'Little Princess'        | Dwarf Red Spirea                 | 50 cm  |          | C.G.    | Full Form  |
| PERENNIA | ALS & OR | NAMENTAL GRASSES                         |                                  | !      |          |         |            |
| CAC      |          | Calamagrostis acutiflora 'Karl Foerster' | Karl Foerster Feather Reed Grass |        |          | 5 Gal.  | Full Form  |
| HSD      |          | Hemerocallis 'Stella D'oro'              | Stella D'oro (Yellow) Daylilies  |        |          | C.G. #1 | Full Form  |
| RUD      |          | Rudbeckia 'goldstrum'                    | Black Eyed Susan                 |        |          | C.G. #1 | Full Form  |