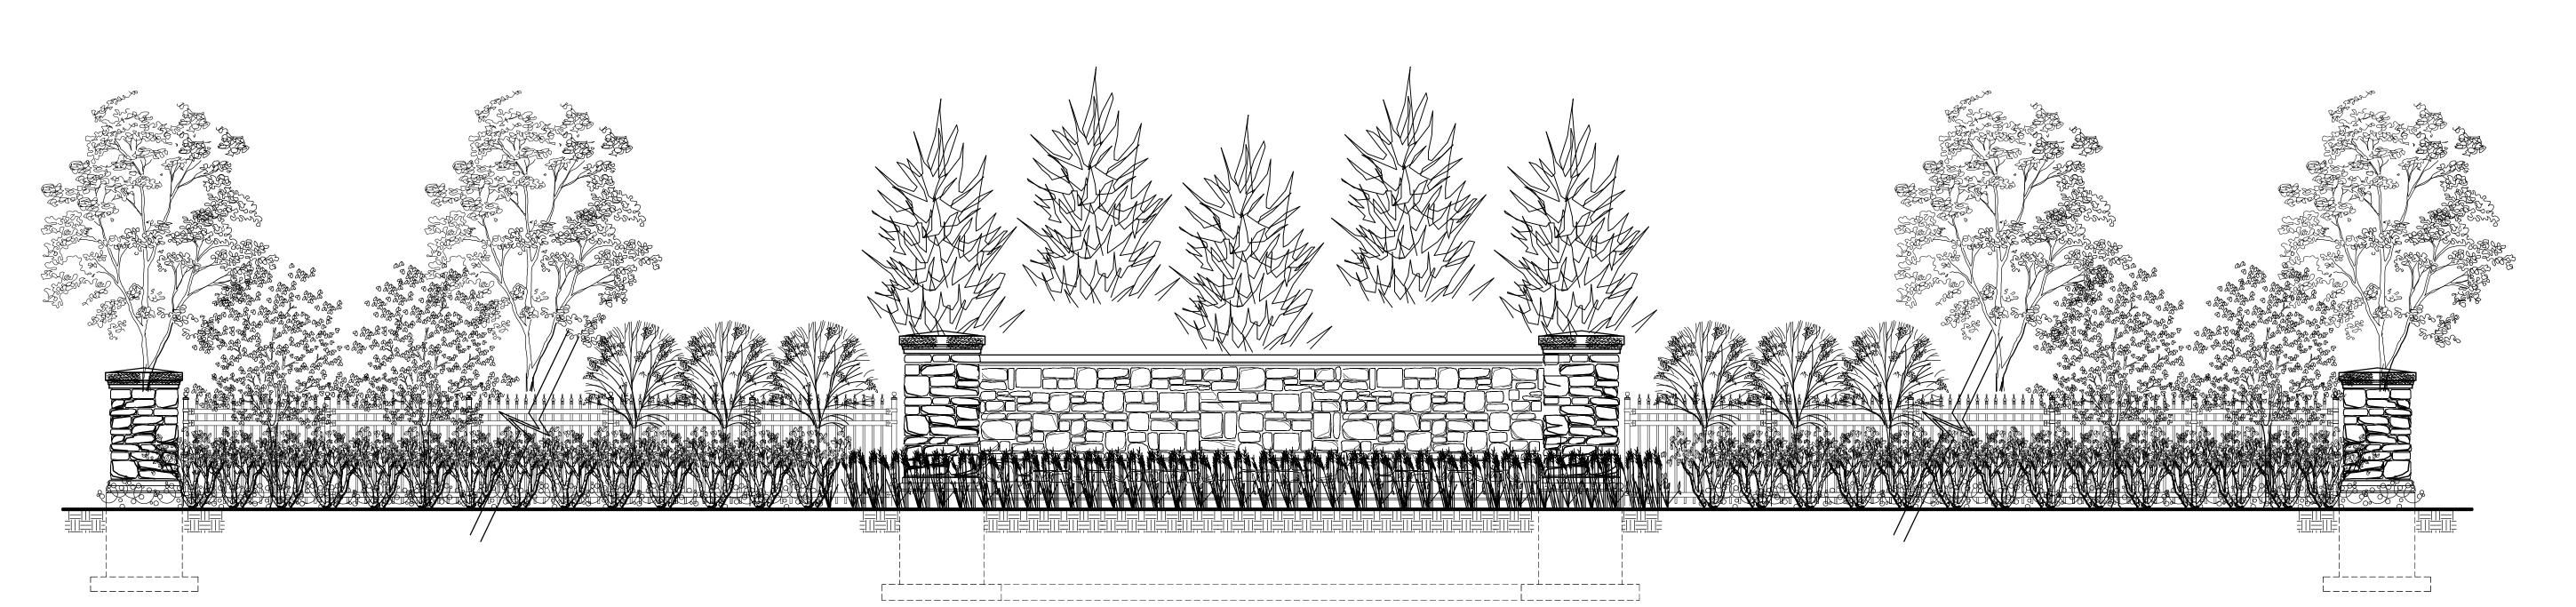

Landscape Corner

Feature

Project No. Sheet No.

11212 L4 of 4

## Landscape Feature Elevation

Scale - NTS