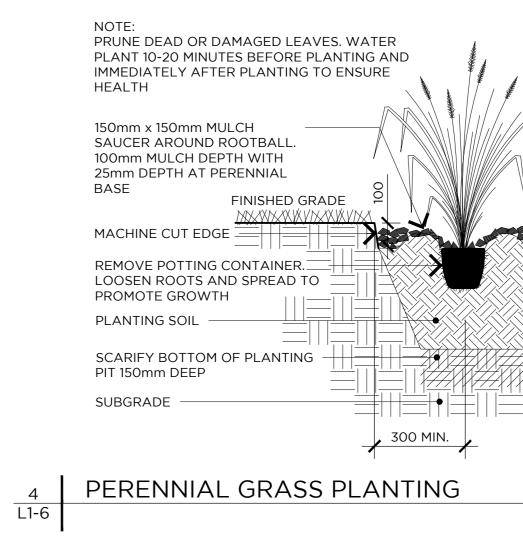

NTS

|     | CENEDAL NOTES:                                                                                                                                                                                                                             |
|-----|--------------------------------------------------------------------------------------------------------------------------------------------------------------------------------------------------------------------------------------------|
|     | <u>GENERAL NOTES:</u><br>1. The General Contractor shall verify all<br>conditions in the field and report any                                                                                                                              |
|     | <ol> <li>Any areas outside the limit of work damaged</li> </ol>                                                                                                                                                                            |
|     | by the General Contractor shall be restored<br>by the General Contractor to the satisfaction<br>of the contract administrator at no additional<br>cost to the Owner.                                                                       |
|     | <ol> <li>All underground utilities to be located by the<br/>General Contractor prior to the<br/>commencement of any work.</li> </ol>                                                                                                       |
|     | <ol> <li>This drawing is a portion of a complete<br/>project and shall be read in conjunction with<br/>all other drawings, specifications and tender</li> </ol>                                                                            |
|     | <ul><li>documents related to the project, regardless of origin.</li><li>5. All measurements in millimeters unless</li></ul>                                                                                                                |
|     | <ol> <li>An measurements in minimeters unless<br/>otherwise noted.</li> <li>Do not scale drawing.</li> </ol>                                                                                                                               |
|     |                                                                                                                                                                                                                                            |
|     |                                                                                                                                                                                                                                            |
|     |                                                                                                                                                                                                                                            |
|     |                                                                                                                                                                                                                                            |
|     |                                                                                                                                                                                                                                            |
|     |                                                                                                                                                                                                                                            |
|     |                                                                                                                                                                                                                                            |
|     |                                                                                                                                                                                                                                            |
| NTS |                                                                                                                                                                                                                                            |
|     |                                                                                                                                                                                                                                            |
|     |                                                                                                                                                                                                                                            |
|     |                                                                                                                                                                                                                                            |
|     |                                                                                                                                                                                                                                            |
|     |                                                                                                                                                                                                                                            |
|     |                                                                                                                                                                                                                                            |
|     |                                                                                                                                                                                                                                            |
|     |                                                                                                                                                                                                                                            |
|     |                                                                                                                                                                                                                                            |
|     |                                                                                                                                                                                                                                            |
|     |                                                                                                                                                                                                                                            |
|     |                                                                                                                                                                                                                                            |
|     |                                                                                                                                                                                                                                            |
|     |                                                                                                                                                                                                                                            |
|     |                                                                                                                                                                                                                                            |
|     |                                                                                                                                                                                                                                            |
|     |                                                                                                                                                                                                                                            |
|     | 7         SUBMITTED FOR SPA REV01         2016/11/18           6         SUBMITTED FOR SPA         2016/05/12                                                                                                                              |
|     | 5         REVISED FOR REVIEW         2015/08/25           4         REVISED FOR REVIEW         2015/06/15                                                                                                                                  |
|     | 3         REVISED AS PER COMMENTS         2014/08/19           2         SUBMITTED FOR SPA         2014/04/08           1         FOR REVIEW         2014/03/10           NUMBER/         MILESTONE / FAIL SAIL LANT         DATE: (Y/M/D) |
|     |                                                                                                                                                                                                                                            |
|     | FOIENN                                                                                                                                                                                                                                     |
|     | TION OF LANDS                                                                                                                                                                                                                              |
|     |                                                                                                                                                                                                                                            |
|     | ALE                                                                                                                                                                                                    |
|     | PROJECT / LOCATION / PROJET / ENDROIT                                                                                                                                                                                                      |
|     | SHOPPING CENTRE                                                                                                                                                                                                                            |
|     | 1420 EARL ARMSTRONG ROAD<br>OTTAWA, ONTARIO                                                                                                                                                                                                |
|     | DRAWING / DESSIN<br>DETAILS                                                                                                                                                                                                                |
|     |                                                                                                                                                                                                                                            |
|     | DESIGNED BY / CONCU PAR<br>L.M./G.V./E.P.<br>DRAWN BY / DESSINE PAR<br>L.M./G.V./E.P.                                                                                                                                                      |
|     | L.M./G.V./E.P.<br>CHECKED BY/VERIFIE PAR<br>M.S.<br>SCALE/ECHELLE<br>AS SHOWN                                                                                                                                                              |