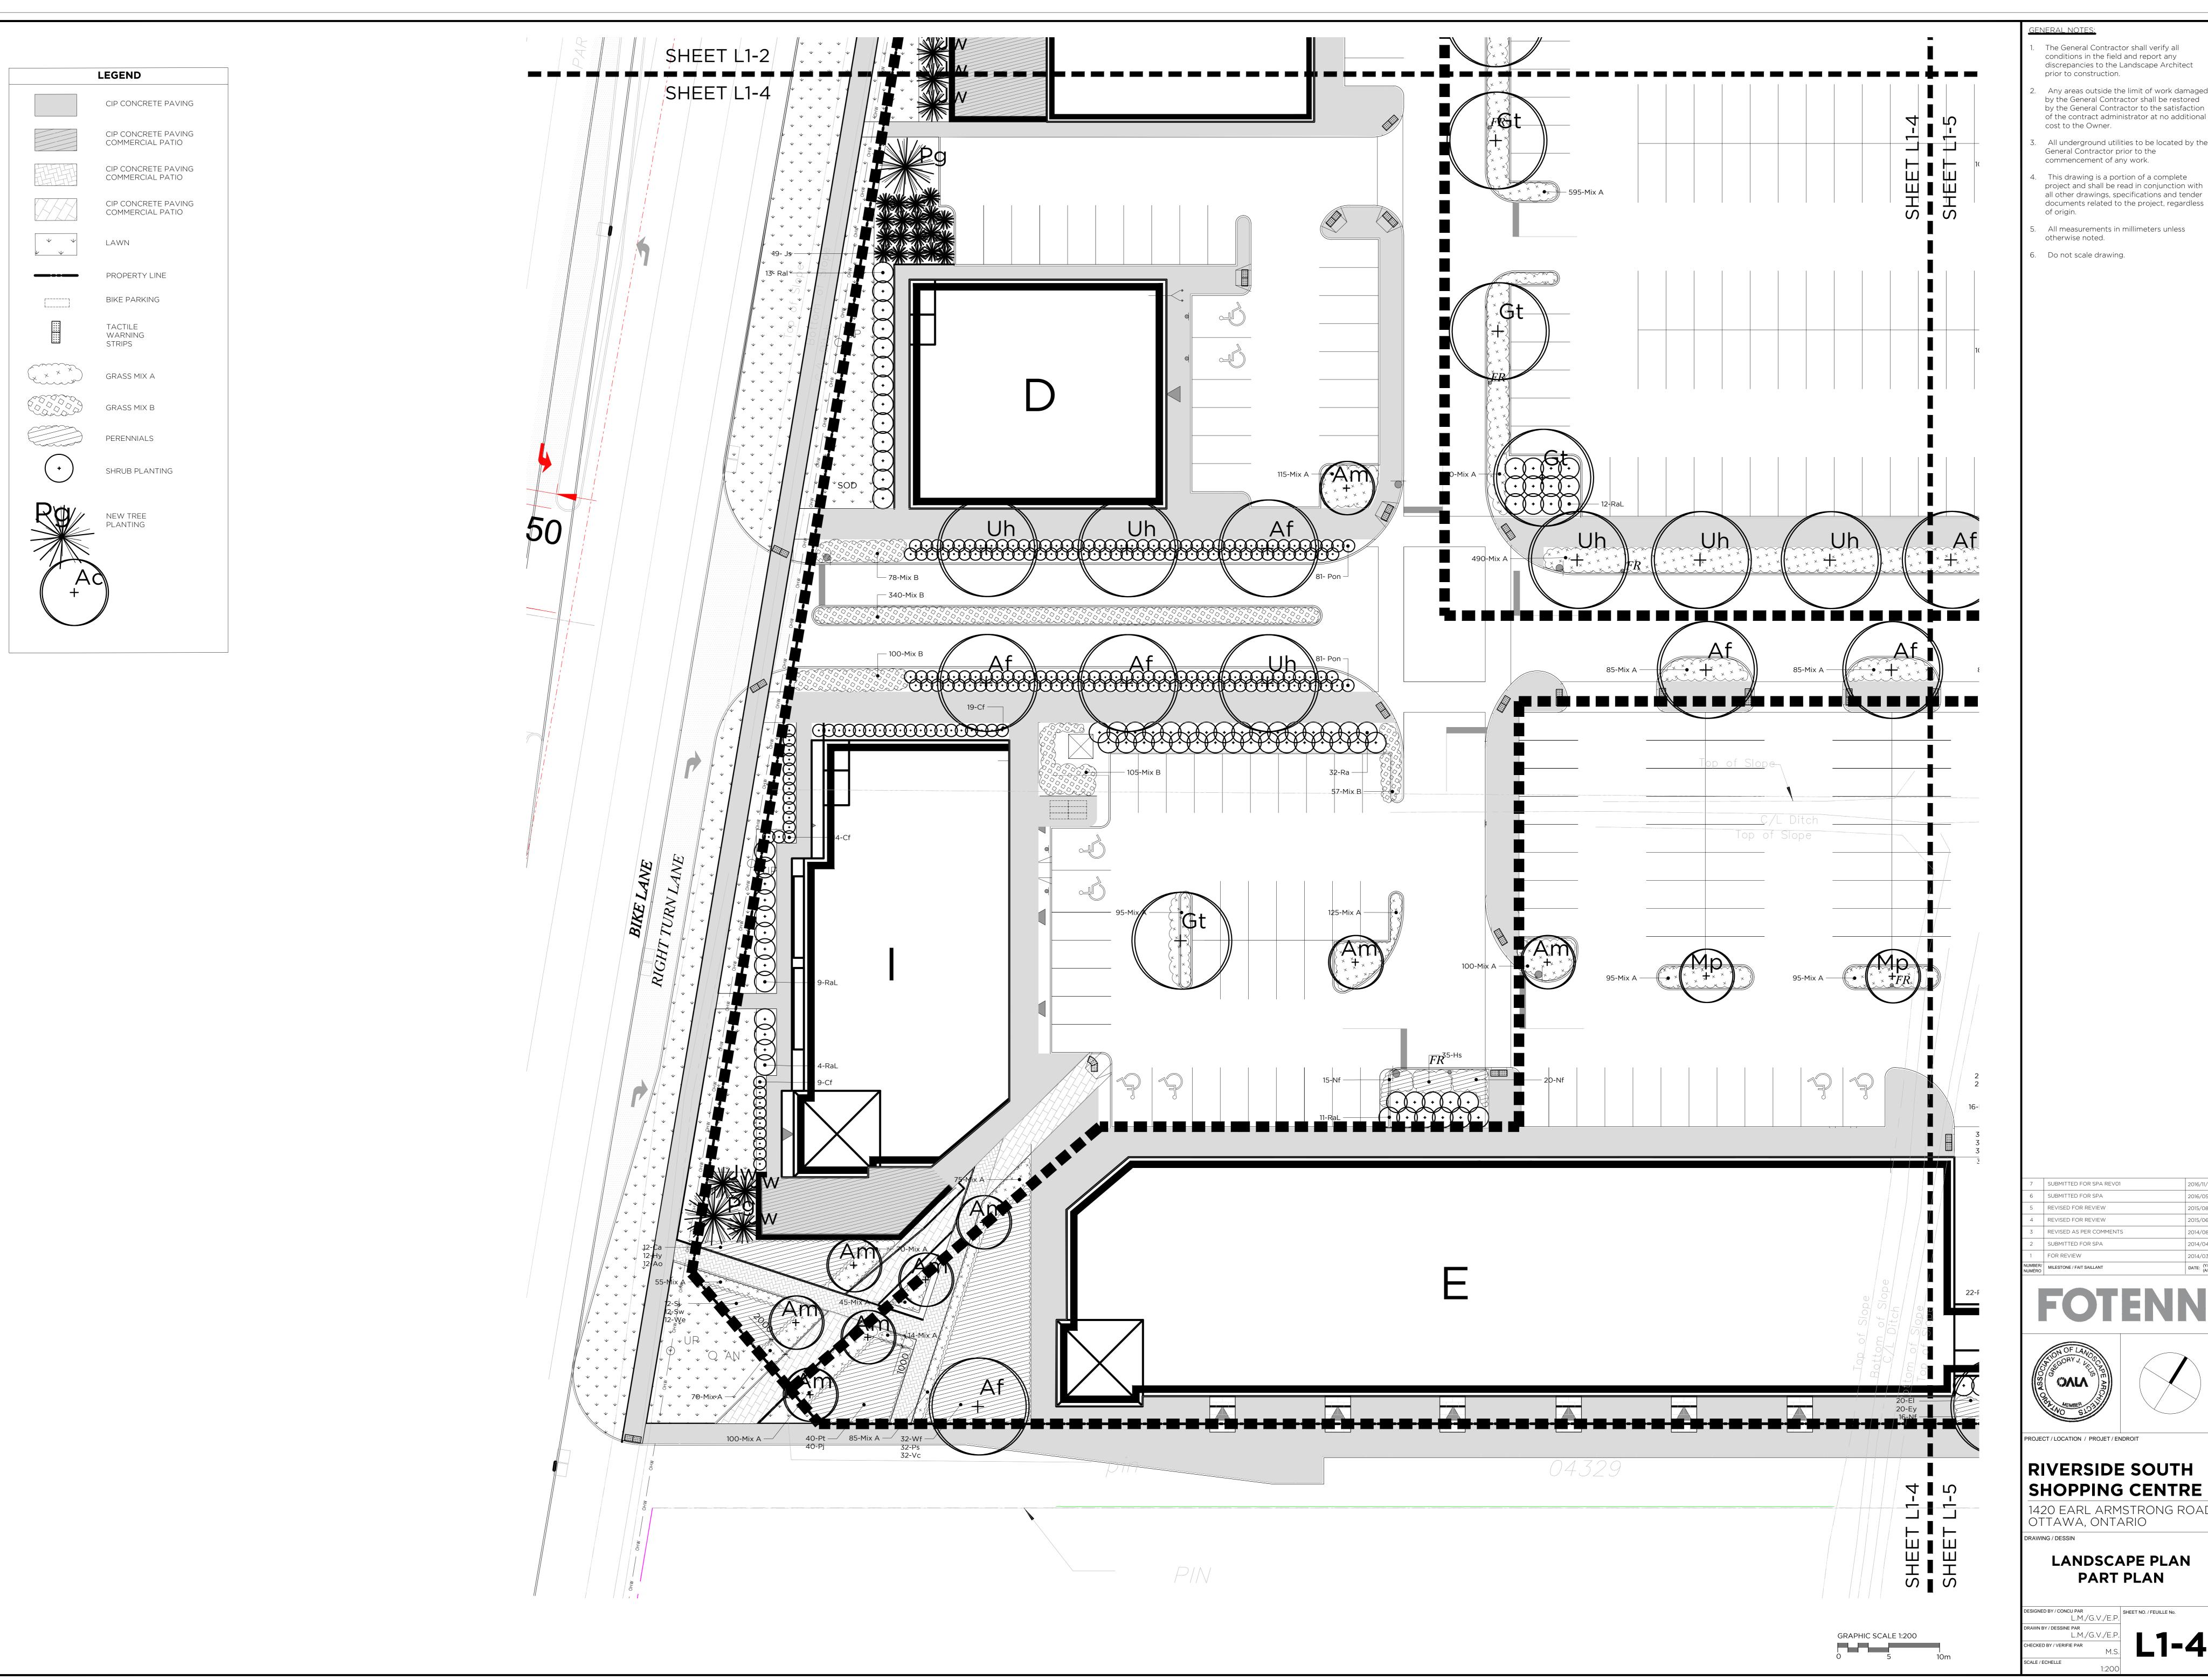

- The General Contractor shall verify all conditions in the field and report any discrepancies to the Landscape Architect prior to construction.
- Any areas outside the limit of work damaged by the General Contractor shall be restored by the General Contractor to the satisfaction of the contract administrator at no additional
- cost to the Owner. All underground utilities to be located by the General Contractor prior to the
  - commencement of any work. This drawing is a portion of a complete project and shall be read in conjunction with all other drawings, specifications and tender
- All measurements in millimeters unless
- otherwise noted.

RIVERSIDE SOUTH SHOPPING CENTRE

1420 EARL ARMSTRONG ROAD OTTAWA, ONTARIO

LANDSCAPE PLAN **PART PLAN** 

L.M./G.V./E.P.