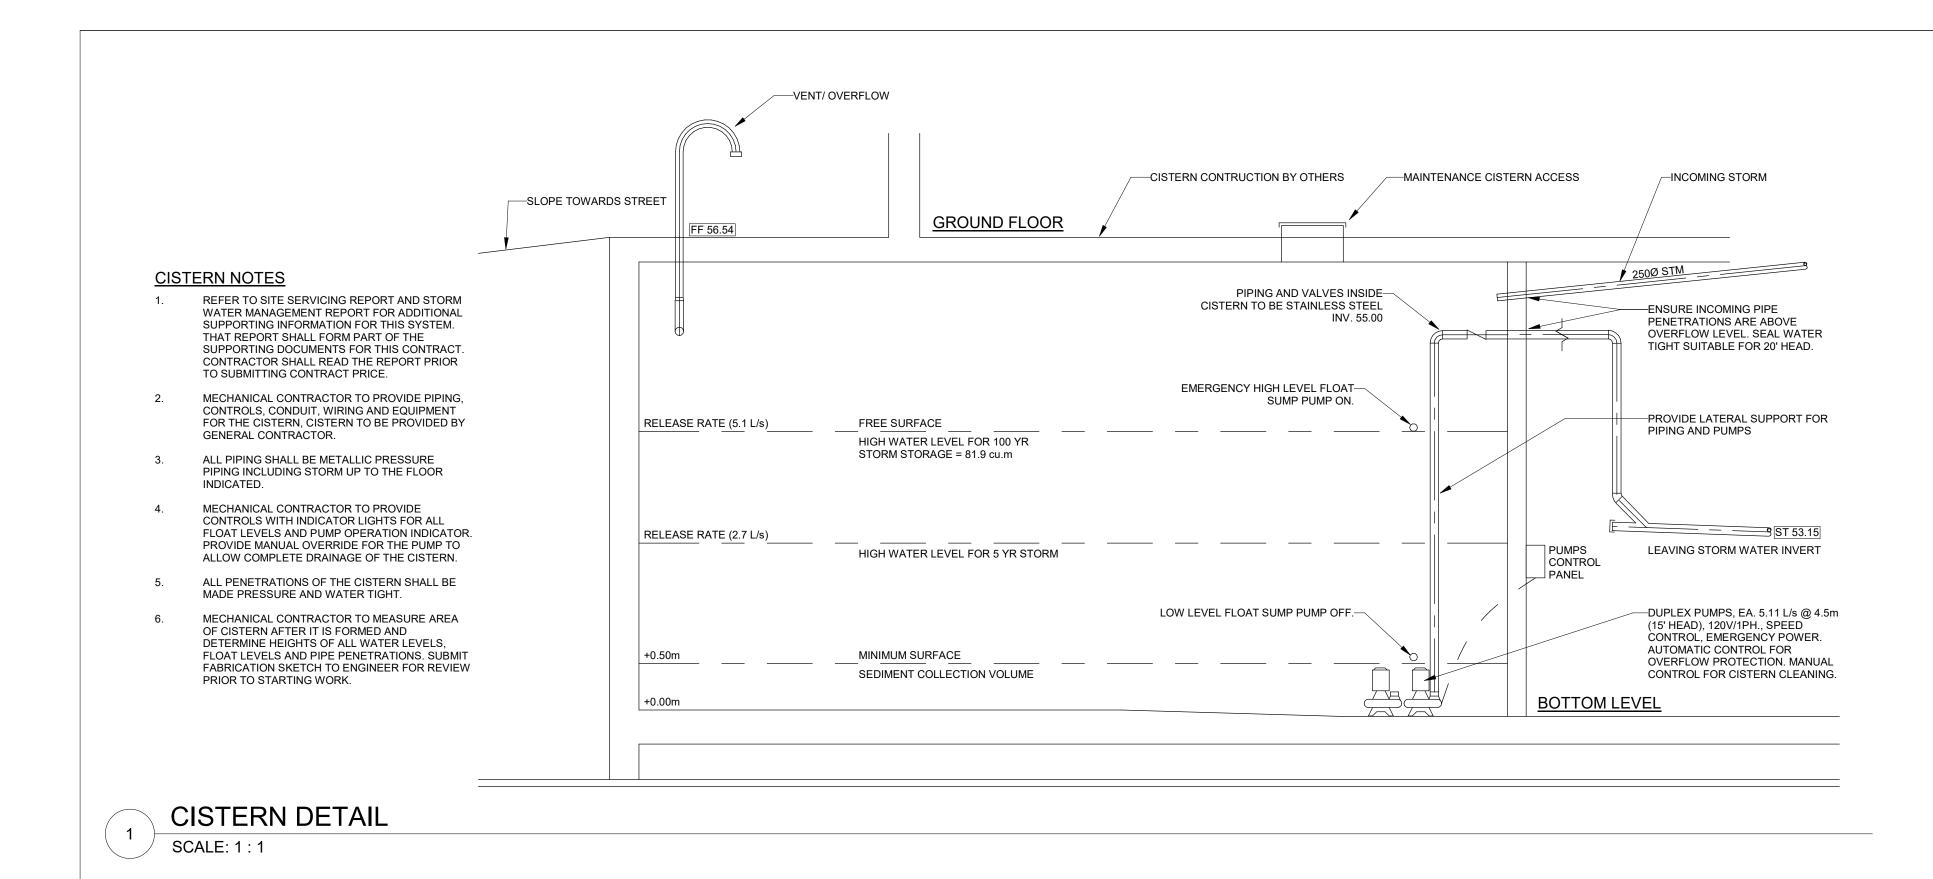

PROJECT TAGO 989 989 S

TITLE ME CHECKED SCALE

| 3-12-19<br>ATE                                                                           | ISSUED FOR 60% REVIEW<br>DESCRIPTION                                           |                                             |  |  |
|------------------------------------------------------------------------------------------|--------------------------------------------------------------------------------|---------------------------------------------|--|--|
| REVISIONS                                                                                |                                                                                |                                             |  |  |
| WINGS ANI<br>NOR THE S<br>SED ALONI                                                      | ITEGRAL PART OF<br>D NEITHER THE<br>SPECIFICATIONS<br>E. REFER TO<br>WINGS FOR | PROJECT NORTH                               |  |  |
| ER STREET, OTTAWA, ON K19 6E2<br>613-518-8344<br>WWW.QUASARCG.COM                        |                                                                                |                                             |  |  |
|                                                                                          |                                                                                |                                             |  |  |
| GGART REALTY MANAGEMENT<br>39 SOMERSET APARTMENTS<br>SOMERSET STREET, OTTAWA,<br>ONTARIO |                                                                                |                                             |  |  |
| /IECHAN                                                                                  | IICAL TYPICA                                                                   |                                             |  |  |
| SW                                                                                       |                                                                                | PROJECT No.<br>NCR-22-RE-030<br>DRAWING No. |  |  |
| N.T.S                                                                                    | S                                                                              | M-800                                       |  |  |
|                                                                                          |                                                                                |                                             |  |  |