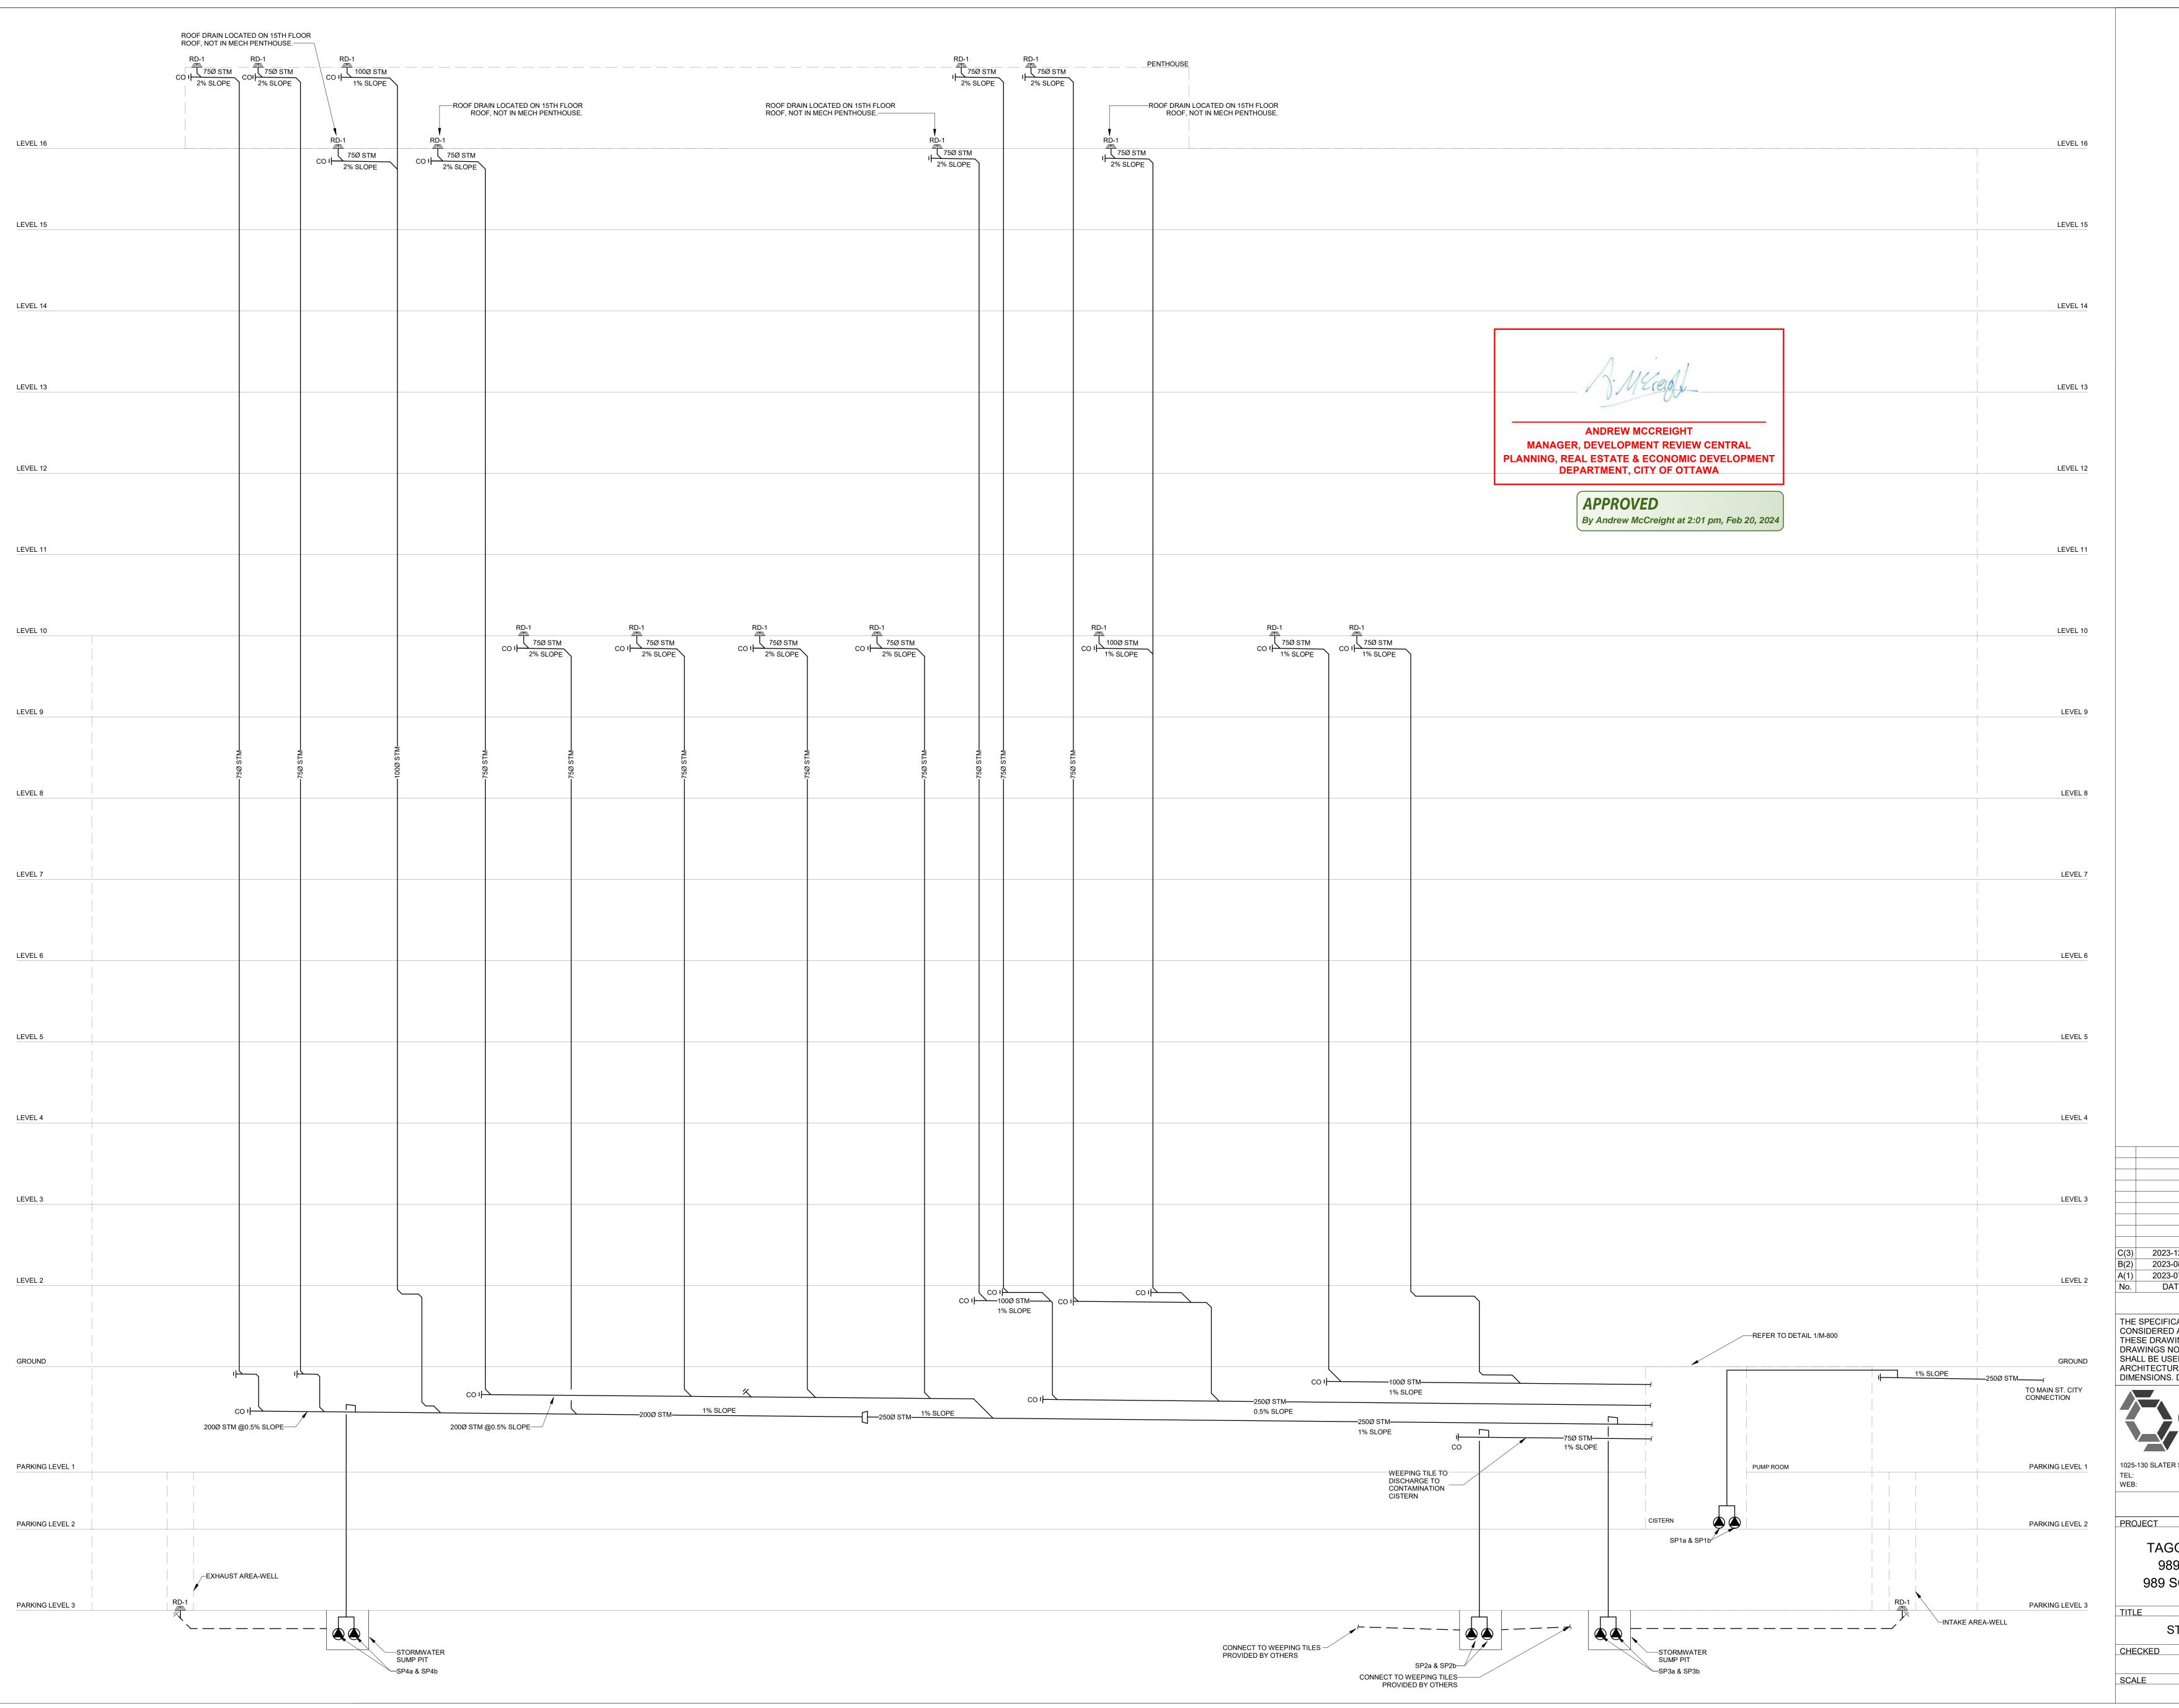

| 3-12-19                                                                                                                                                           | ISSUED                                        | FOR 60% REVIEW       |  |  |
|-------------------------------------------------------------------------------------------------------------------------------------------------------------------|-----------------------------------------------|----------------------|--|--|
| 3-08-22                                                                                                                                                           | ISSUED FOR 100% SD                            |                      |  |  |
| 3-07-11<br>ATE                                                                                                                                                    | ISSUED FOR CONCEPT DESIGN<br>DESCRIPTION      |                      |  |  |
|                                                                                                                                                                   | REVISIONS                                     |                      |  |  |
| ICATIONS ARE TO BE<br>D AS AN INTEGRAL PART OF<br>WINGS AND NEITHER THE<br>NOR THE SPECIFICATIONS<br>SED ALONE. REFER TO<br>JRAL DRAWINGS FOR<br>S. DO NOT SCALE. |                                               |                      |  |  |
| ER STREET, C<br>613-5                                                                                                                                             | DTTAWA, ON K19 6E2<br>18-8344<br>QUASARCG.COM |                      |  |  |
|                                                                                                                                                                   |                                               |                      |  |  |
| GGART REALTY MANAGEMENT<br>39 SOMERSET APARTMENTS<br>SOMERSET STREET, OTTAWA,<br>ONTARIO                                                                          |                                               |                      |  |  |
| STORM DRAINAGE SCHEMATIC                                                                                                                                          |                                               |                      |  |  |
| <b></b>                                                                                                                                                           |                                               | PROJECT No.          |  |  |
| SW                                                                                                                                                                |                                               | NCR-22-RE-030        |  |  |
| N.T.S                                                                                                                                                             | 6.                                            | DRAWING No.<br>M-703 |  |  |
|                                                                                                                                                                   |                                               |                      |  |  |