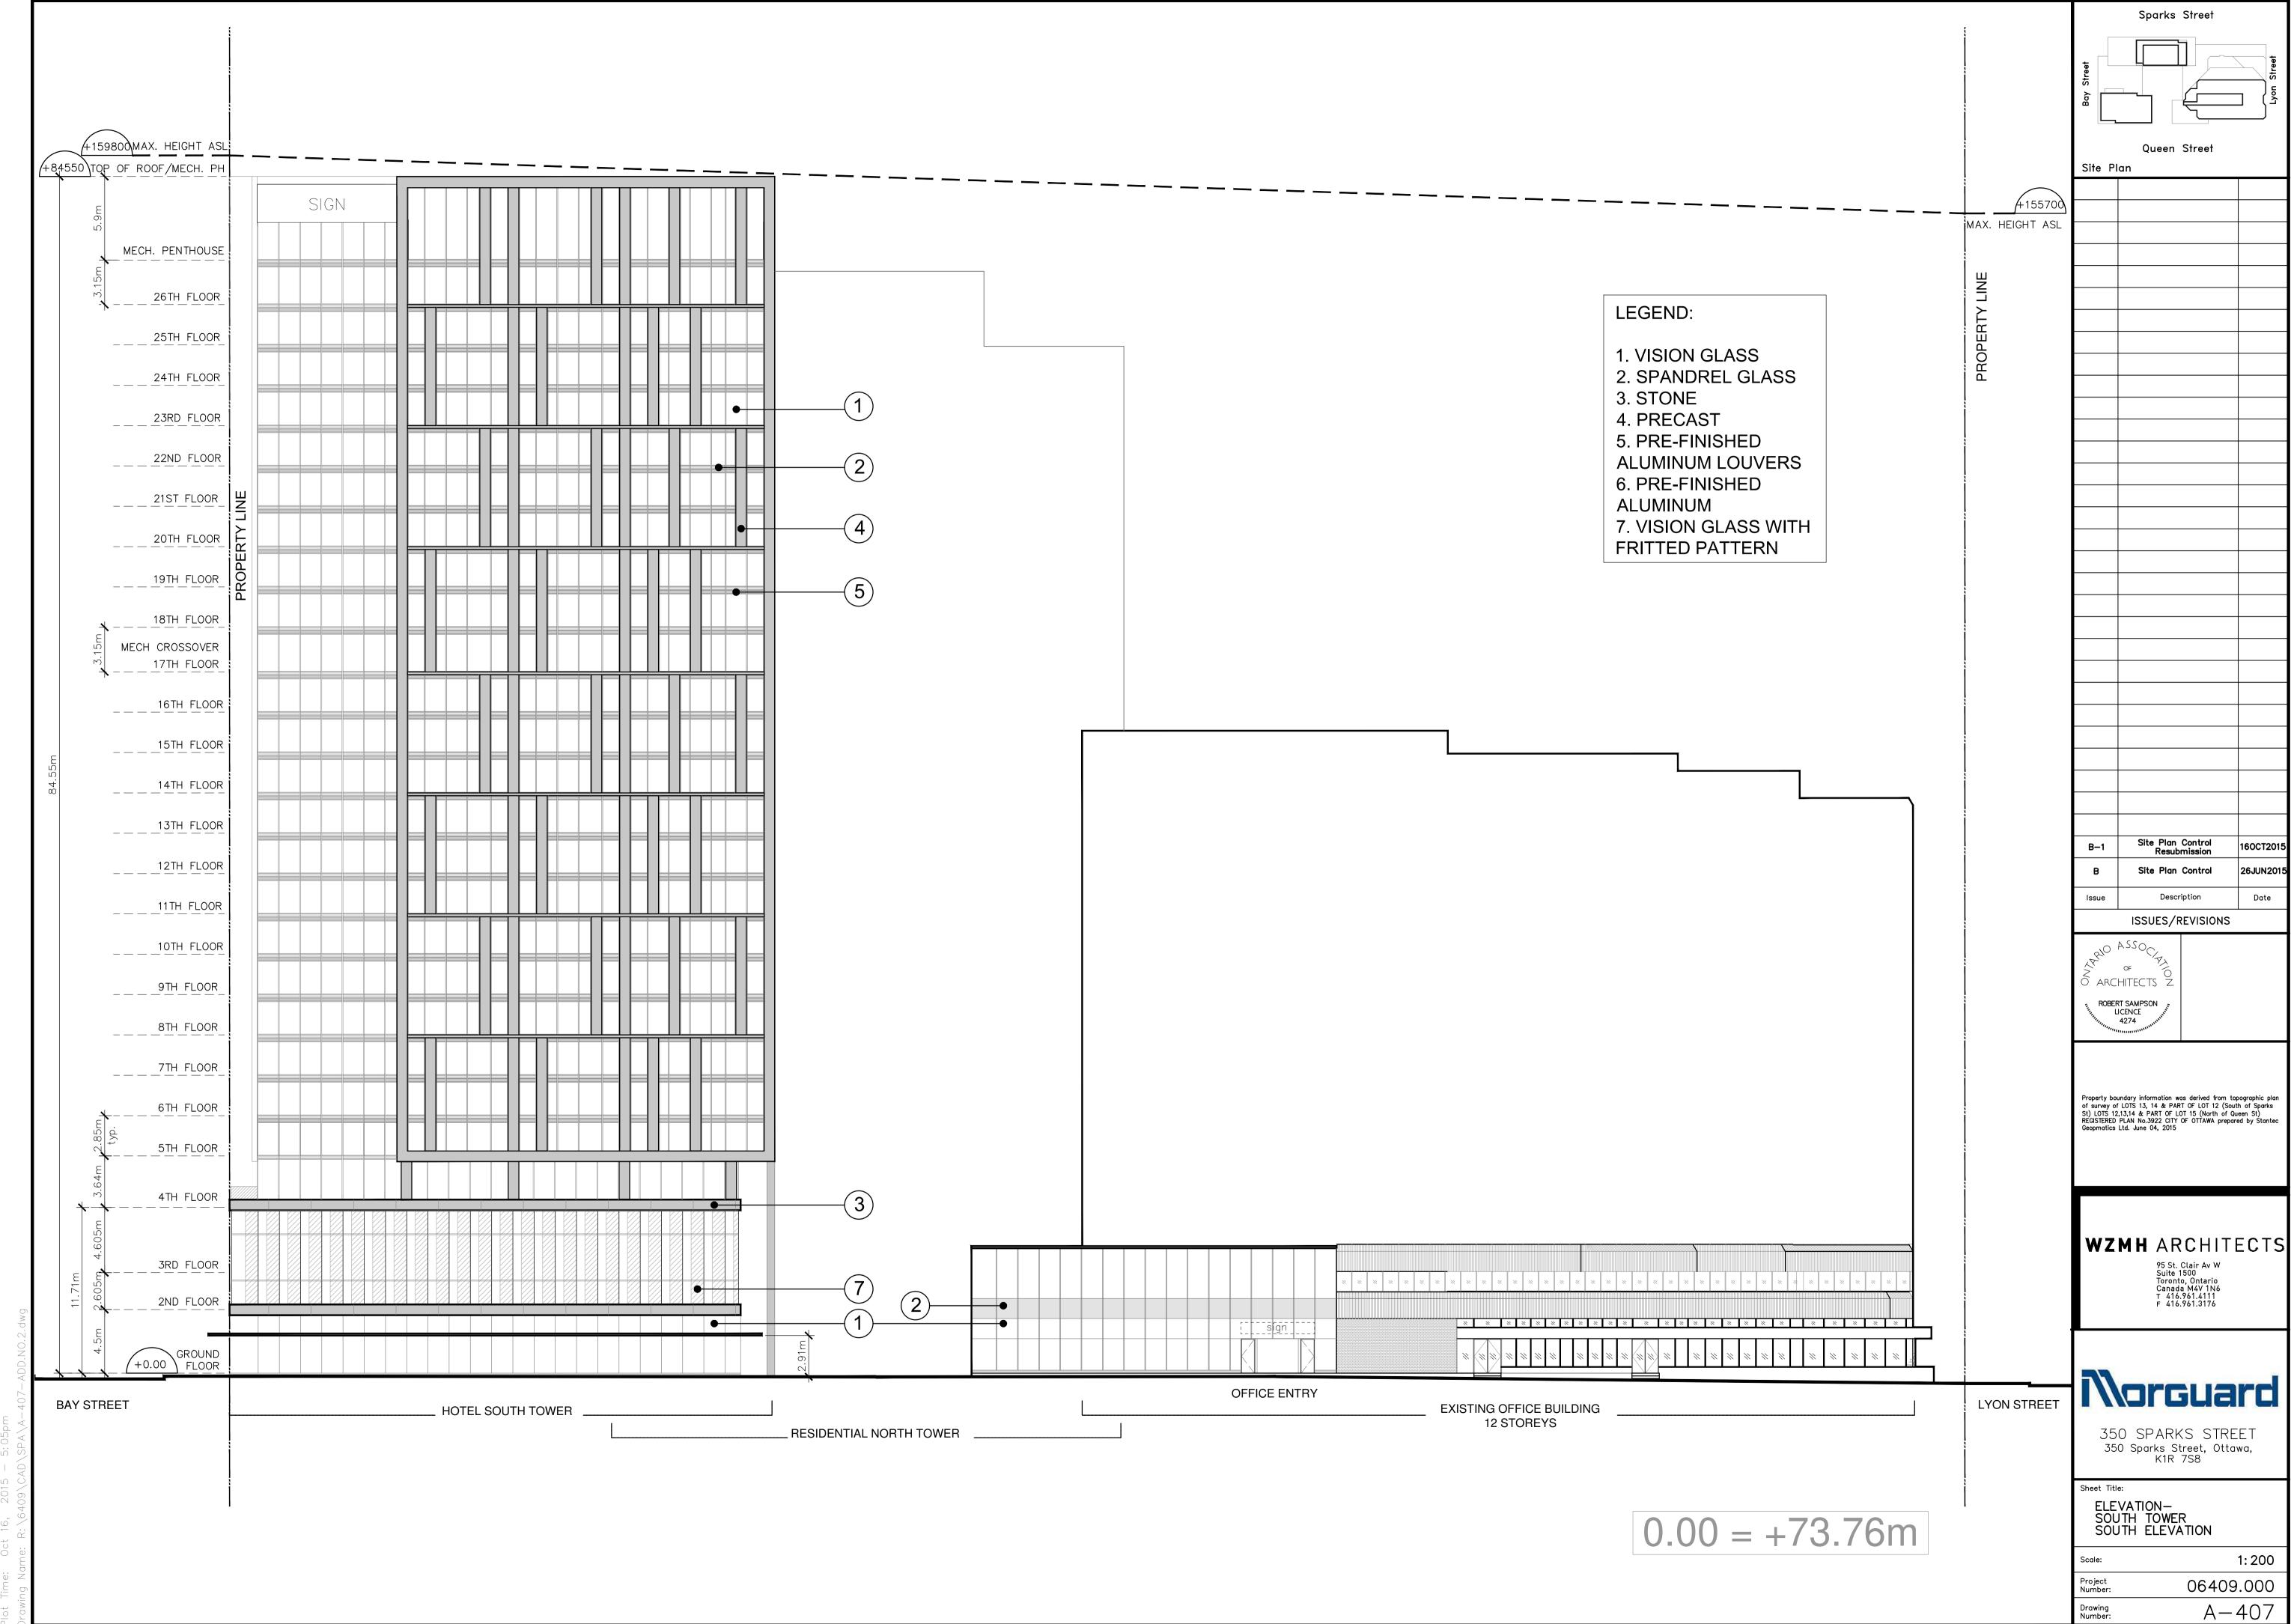

Description Date ISSUES/REVISIONS

Property boundary information was derived from topographic plan of survey of LOTS 13, 14 & PART OF LOT 12 (South of Sparks St) LOTS 12,13,14 & PART OF LOT 15 (North of Queen St) REGISTERED PLAN No.3922 CITY OF OTTAWA prepared by Stantec Geopmatics Ltd. June 04, 2015