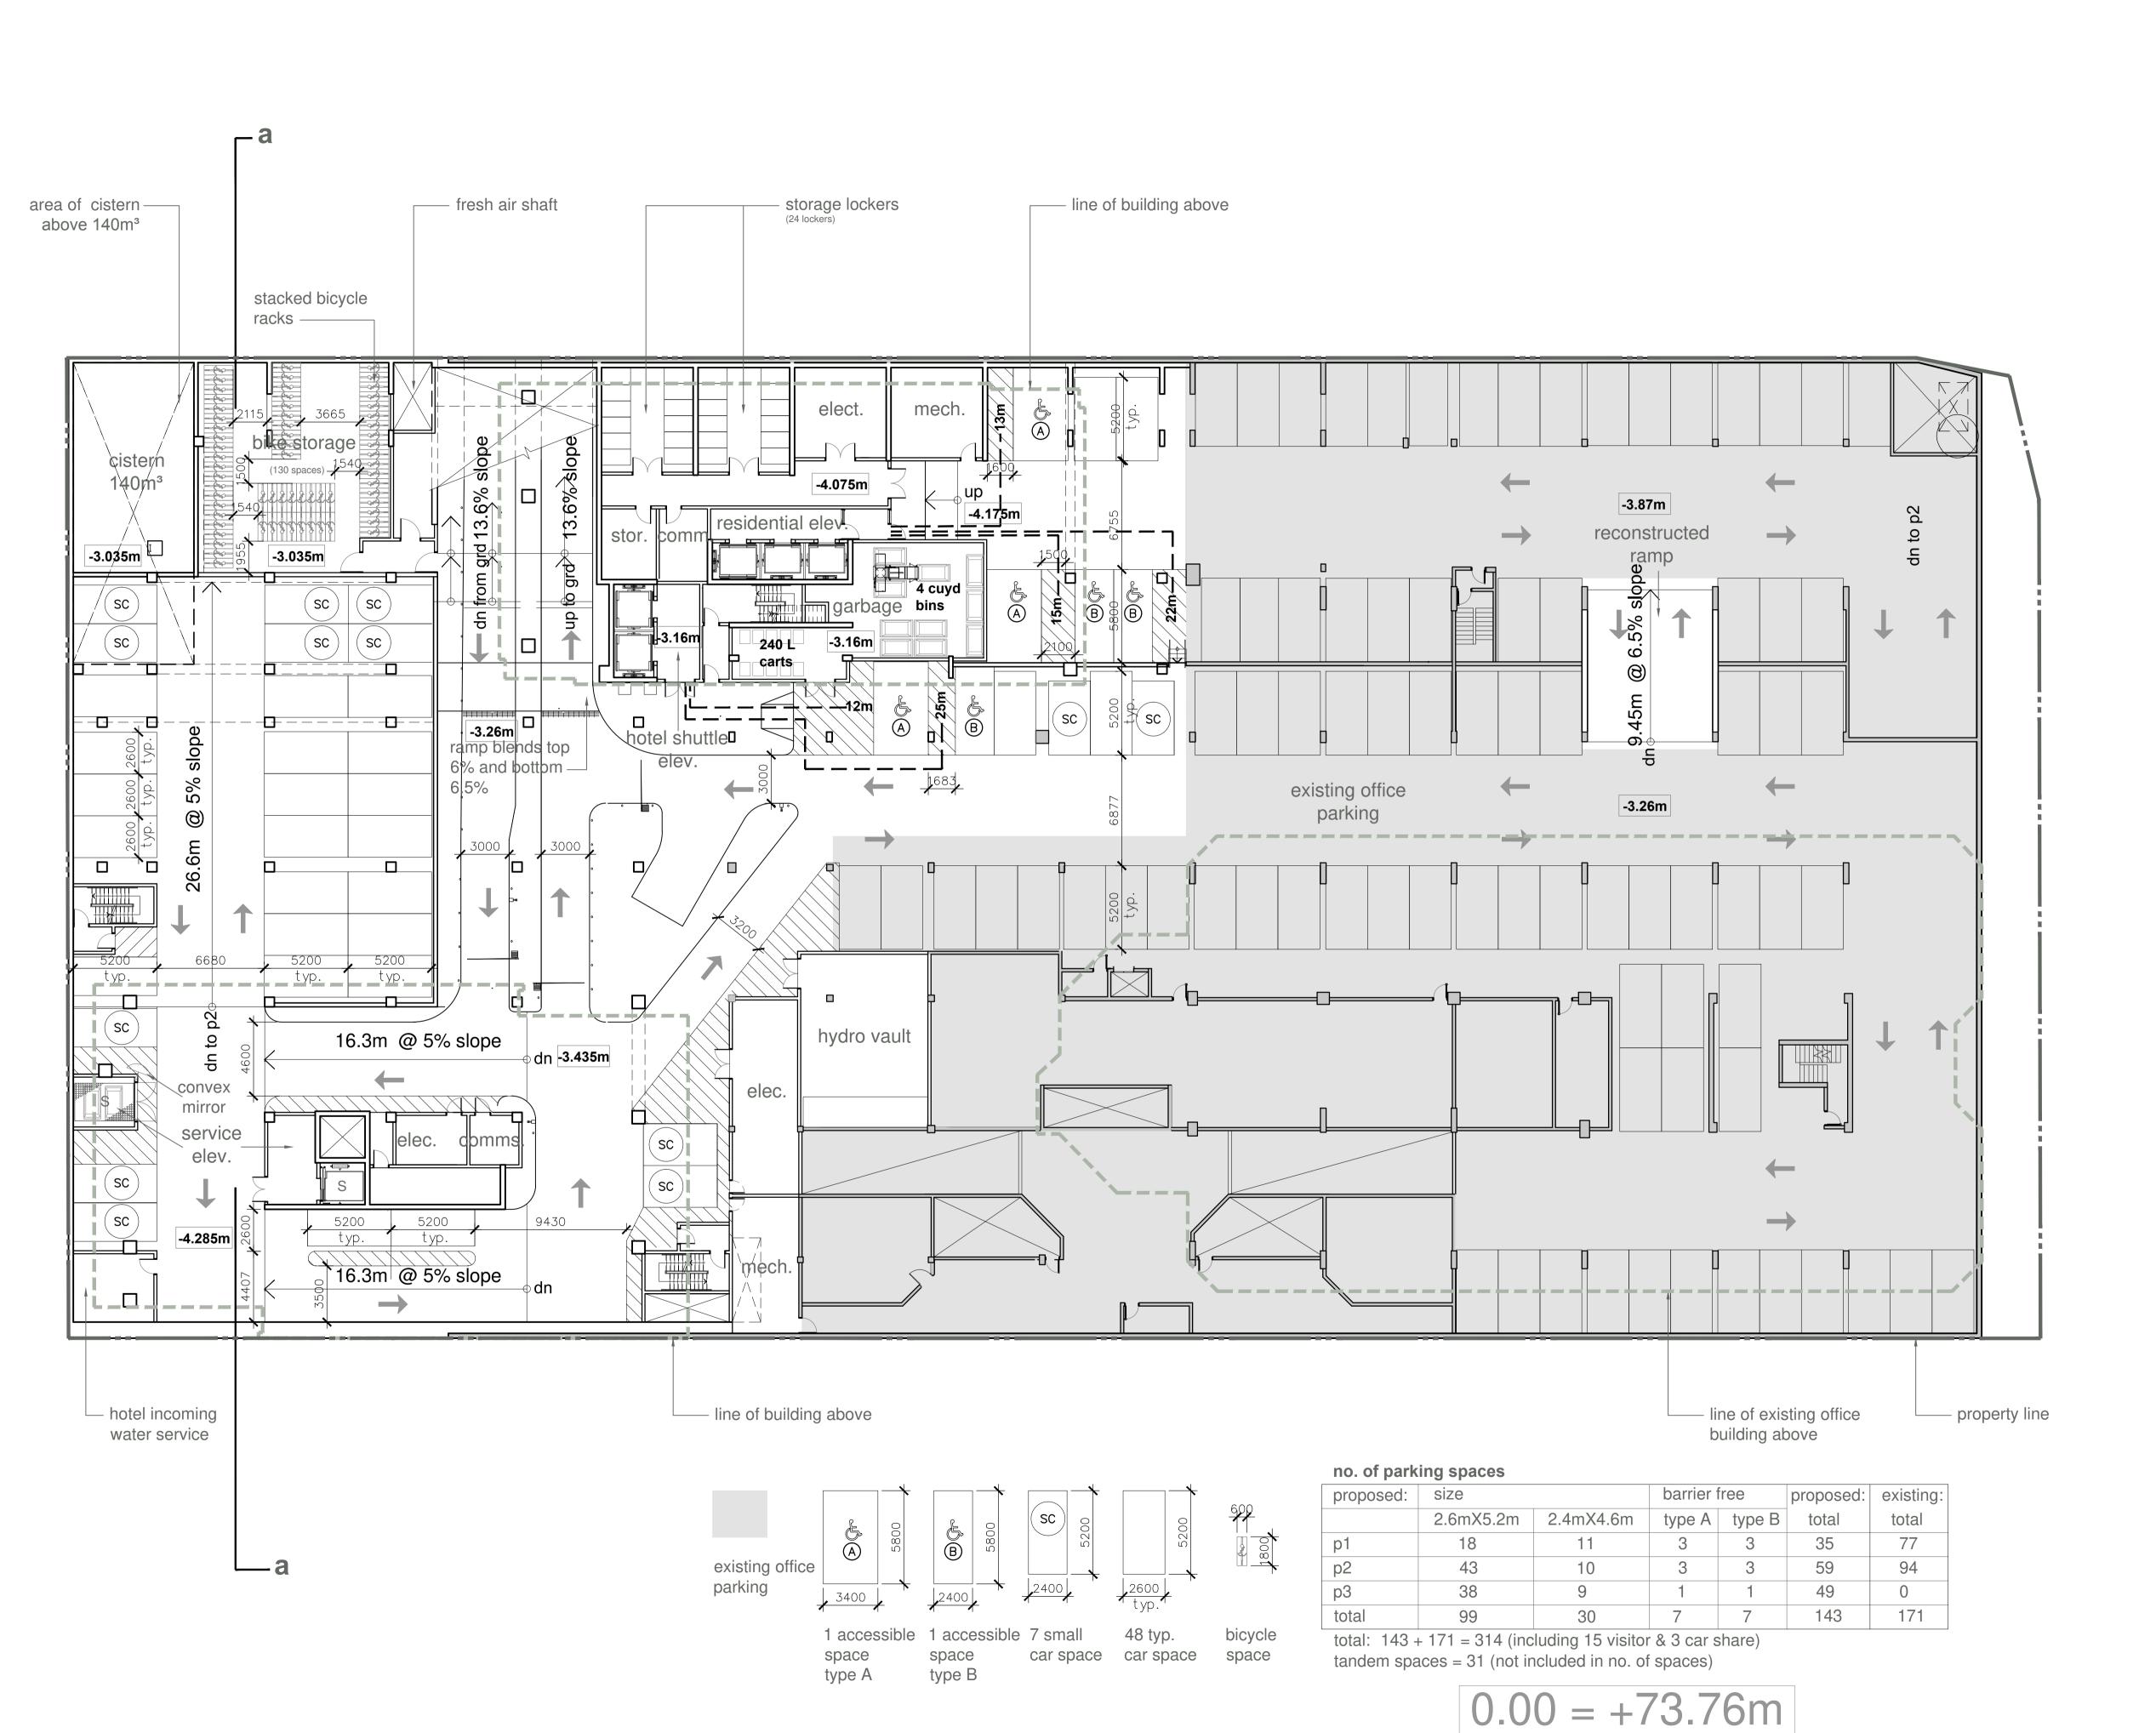

WZMH ARCHITECTS

95 St. Clair Av W
Suite 1500
Toronto, Ontario
Canada M4V 1N6
T 416.961.4111
F 416.961.3176

**Norguard** 

350 SPARKS STREET 350 Sparks Street, Ottawa, K1R 7S8

Sheet Title:
PLAN-P3 LEVEL

 Scale:
 1:200

 Project Number:
 06409.000

 Drawing Number:
 A-101

Sparks Street

| Queen Street |                                   |        |  |  |  |
|--------------|-----------------------------------|--------|--|--|--|
| e Pl         | e Plan                            |        |  |  |  |
| RIO S        | UBMISSION                         | 2015AP |  |  |  |
|              |                                   |        |  |  |  |
|              |                                   |        |  |  |  |
|              |                                   |        |  |  |  |
|              |                                   |        |  |  |  |
|              |                                   |        |  |  |  |
|              |                                   |        |  |  |  |
|              |                                   |        |  |  |  |
|              |                                   |        |  |  |  |
|              |                                   |        |  |  |  |
|              |                                   |        |  |  |  |
|              |                                   |        |  |  |  |
|              |                                   |        |  |  |  |
|              |                                   |        |  |  |  |
|              |                                   |        |  |  |  |
|              |                                   |        |  |  |  |
|              |                                   |        |  |  |  |
|              |                                   |        |  |  |  |
|              |                                   |        |  |  |  |
|              |                                   |        |  |  |  |
|              |                                   |        |  |  |  |
|              |                                   |        |  |  |  |
|              |                                   |        |  |  |  |
|              |                                   |        |  |  |  |
|              |                                   |        |  |  |  |
|              |                                   |        |  |  |  |
|              |                                   |        |  |  |  |
|              |                                   |        |  |  |  |
|              |                                   |        |  |  |  |
|              |                                   |        |  |  |  |
|              |                                   |        |  |  |  |
| -1           | Site Plan Control<br>Resubmission | 160CT2 |  |  |  |
| 3            | Site Plan Control                 | 26JUN2 |  |  |  |

Description Date ISSUES/REVISIONS

Property boundary information was derived from topographic plan of survey of LOTS 13, 14 & PART OF LOT 12 (South of Sparks St) LOTS 12,13,14 & PART OF LOT 15 (North of Queen St) REGISTERED PLAN No.3922 CITY OF OTTAWA prepared by Stantec Geopmatics Ltd. June 04, 2015