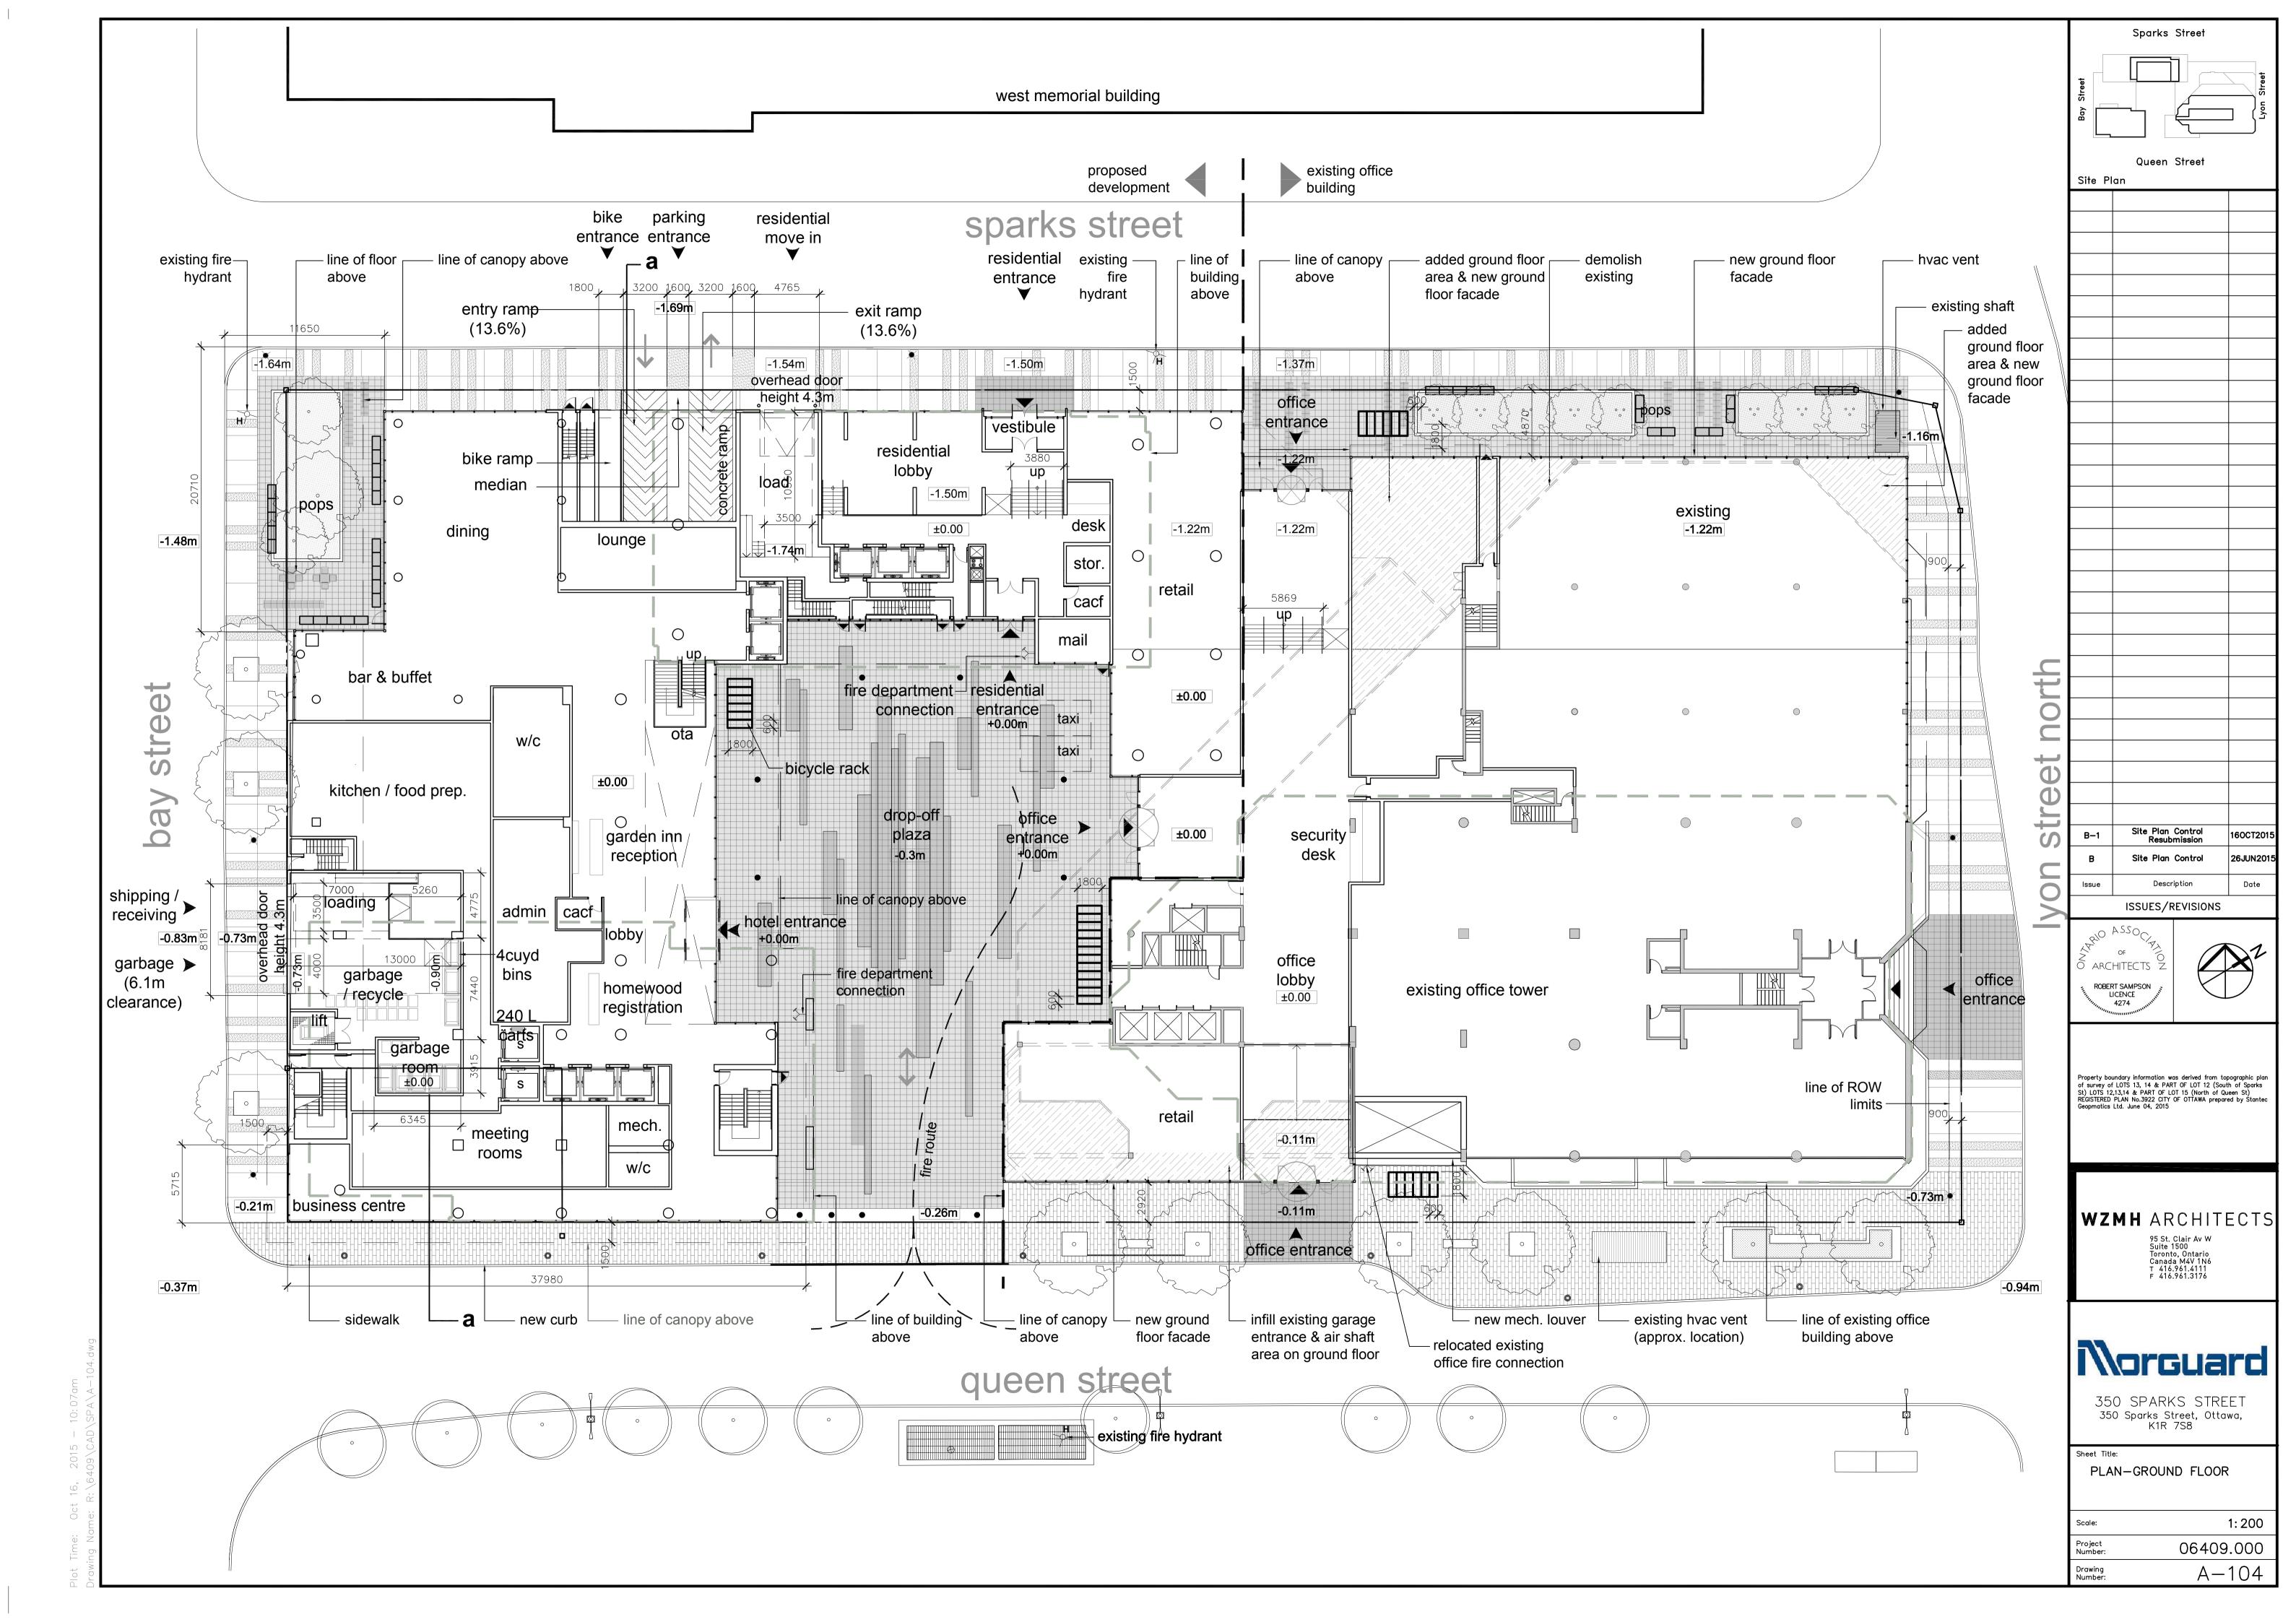

Property boundary information was derived from topographic plan of survey of LOTS 13, 14 & PART OF LOT 12 (South of Sparks St) LOTS 12,13,14 & PART OF LOT 15 (North of Queen St) REGISTERED PLAN No.3922 CITY OF OTTAWA prepared by Stantec Geopmatics Ltd. June 04, 2015