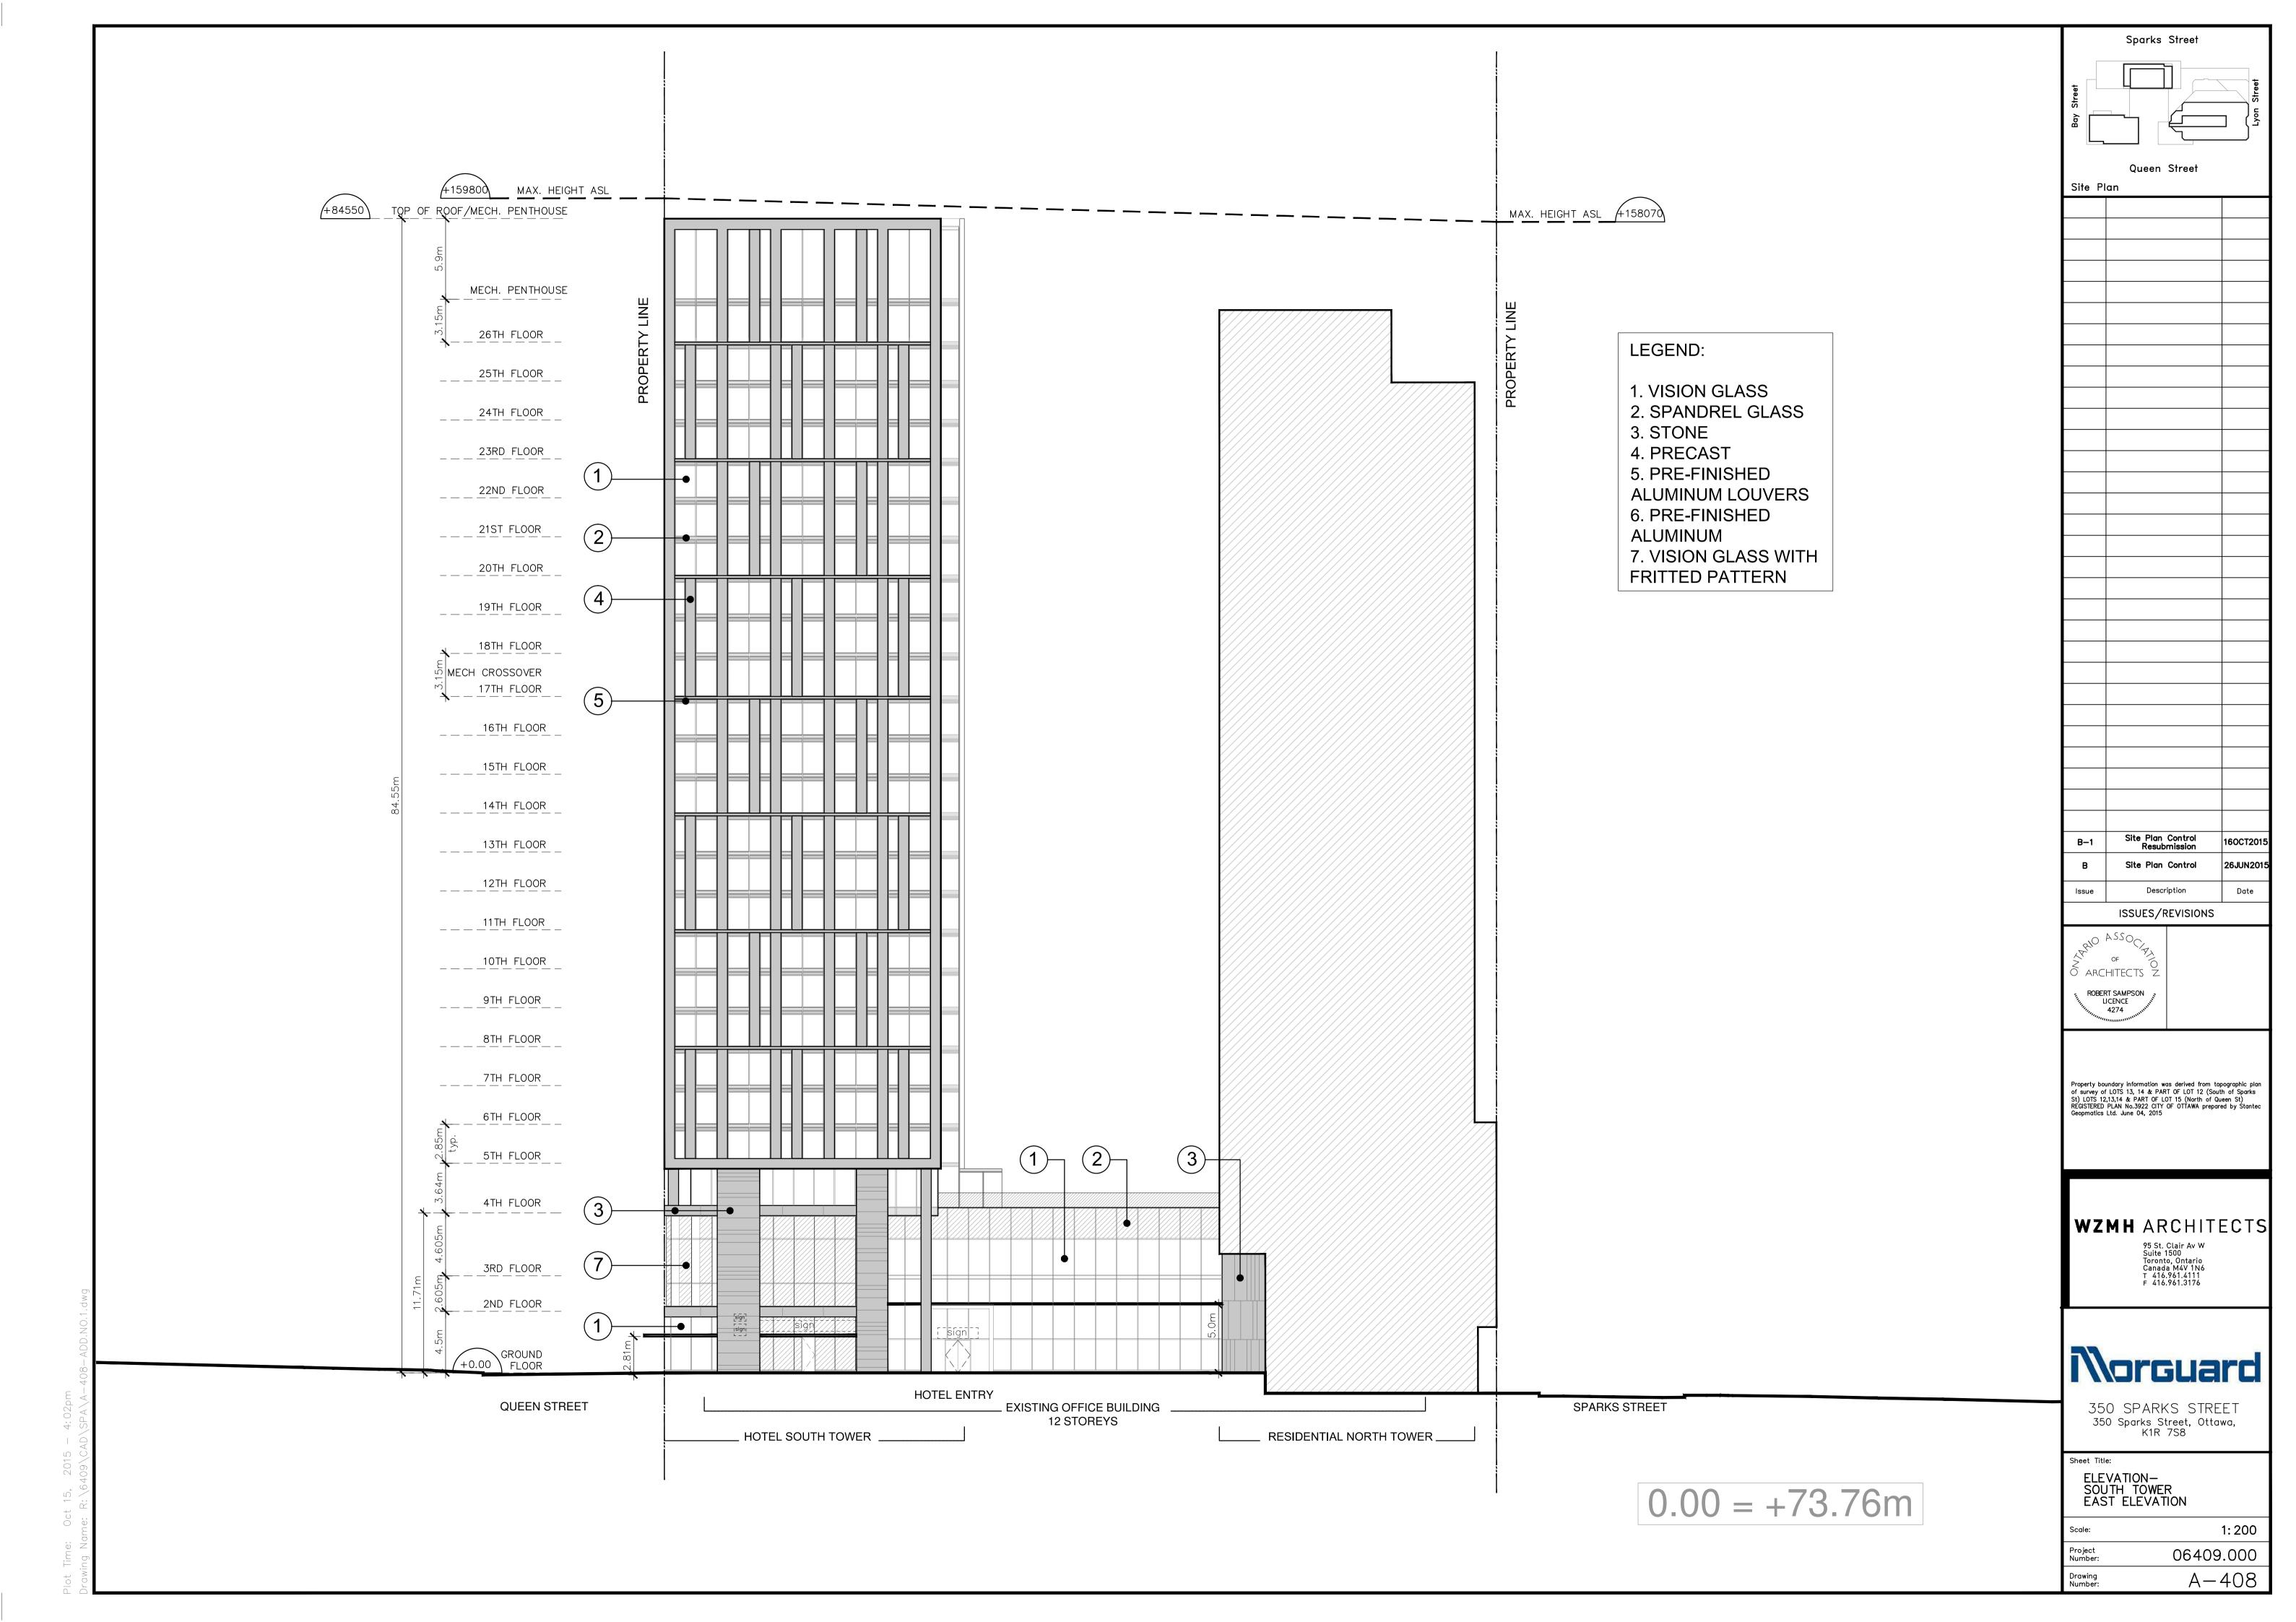

B—1 Site Plan Control Resubmission 160CT2015

B Site Plan Control 26JUN2015

Issue Description Date

ISSUES/REVISIONS

Property boundary information was derived from topographic plan of survey of LOTS 13, 14 & PART OF LOT 12 (South of Sparks St) LOTS 12,13,14 & PART OF LOT 15 (North of Queen St) REGISTERED PLAN No.3922 CITY OF OTTAWA prepared by Stantec Geopmatics Ltd. June 04, 2015