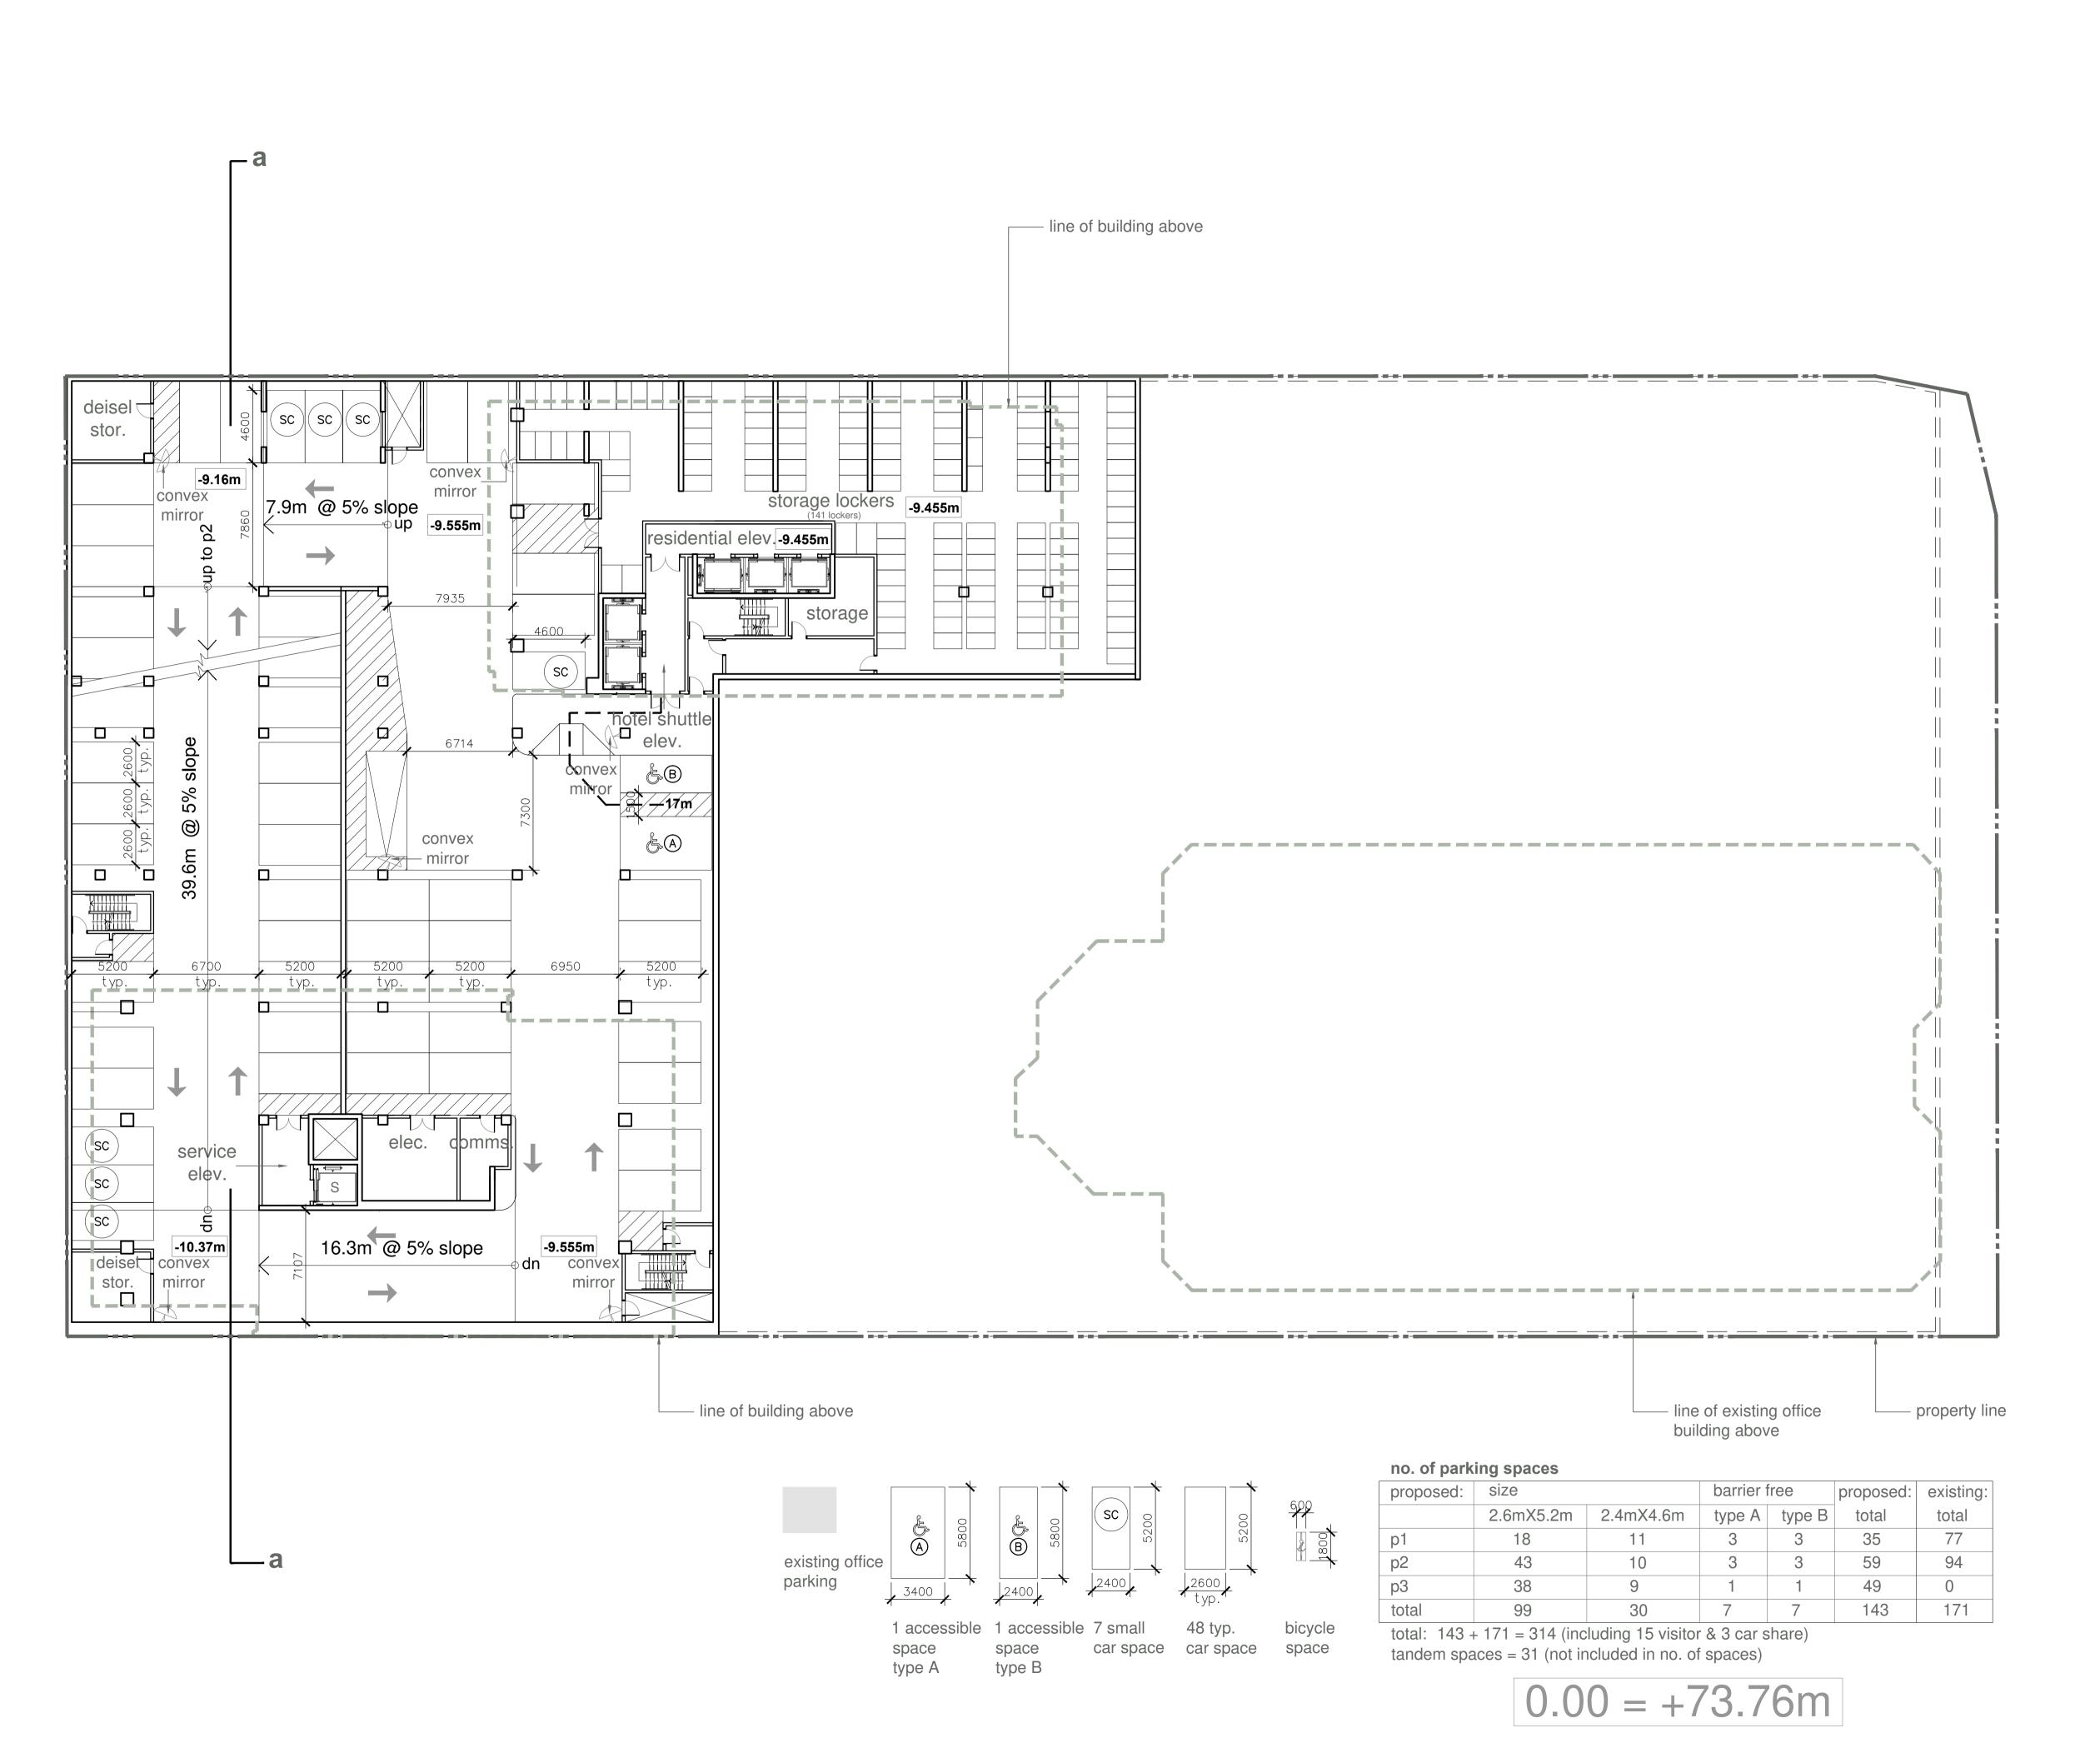

Description Date ISSUES/REVISIONS

Property boundary information was derived from topographic plan of survey of LOTS 13, 14 & PART OF LOT 12 (South of Sparks St) LOTS 12,13,14 & PART OF LOT 15 (North of Queen St) REGISTERED PLAN No.3922 CITY OF OTTAWA prepared by Stantec Geopmatics Ltd. June 04, 2015

WZMH ARCHITECTS 95 St. Clair Av W Suite 1500 Toronto, Ontario Canada M4V 1N6 T 416.961.4111 F 416.961.3176

350 SPARKS STREET 350 Sparks Street, Ottawa, K1R 7S8

PLAN-P2 LEVEL

1: 200 06409.000 A-102

Sparks Street

Lyon Street

|       | Queen Street |         |
|-------|--------------|---------|
| te Pl | an           |         |
| RIO S | UBMISSION    | 2015APR |
|       |              |         |
|       |              |         |
|       |              |         |
|       |              |         |
|       |              |         |
|       |              |         |
|       |              |         |
|       |              |         |
|       |              |         |
|       |              |         |
|       |              |         |
|       |              |         |
|       |              |         |
|       |              |         |
|       |              |         |
|       |              |         |
|       |              |         |
|       |              |         |
|       |              |         |
|       |              |         |
|       |              |         |

B—1 Site Plan Control Resubmission 160CT2015

B Site Plan Control 26JUN2015

Issue Description Date

ISSUES/REVISIONS

Property boundary information was derived from topographic plan of survey of LOTS 13, 14 & PART OF LOT 12 (South of Sparks St) LOTS 12,13,14 & PART OF LOT 15 (North of Queen St) REGISTERED PLAN No.3922 CITY OF OTTAWA prepared by Stantec Geopmatics Ltd. June 04, 2015