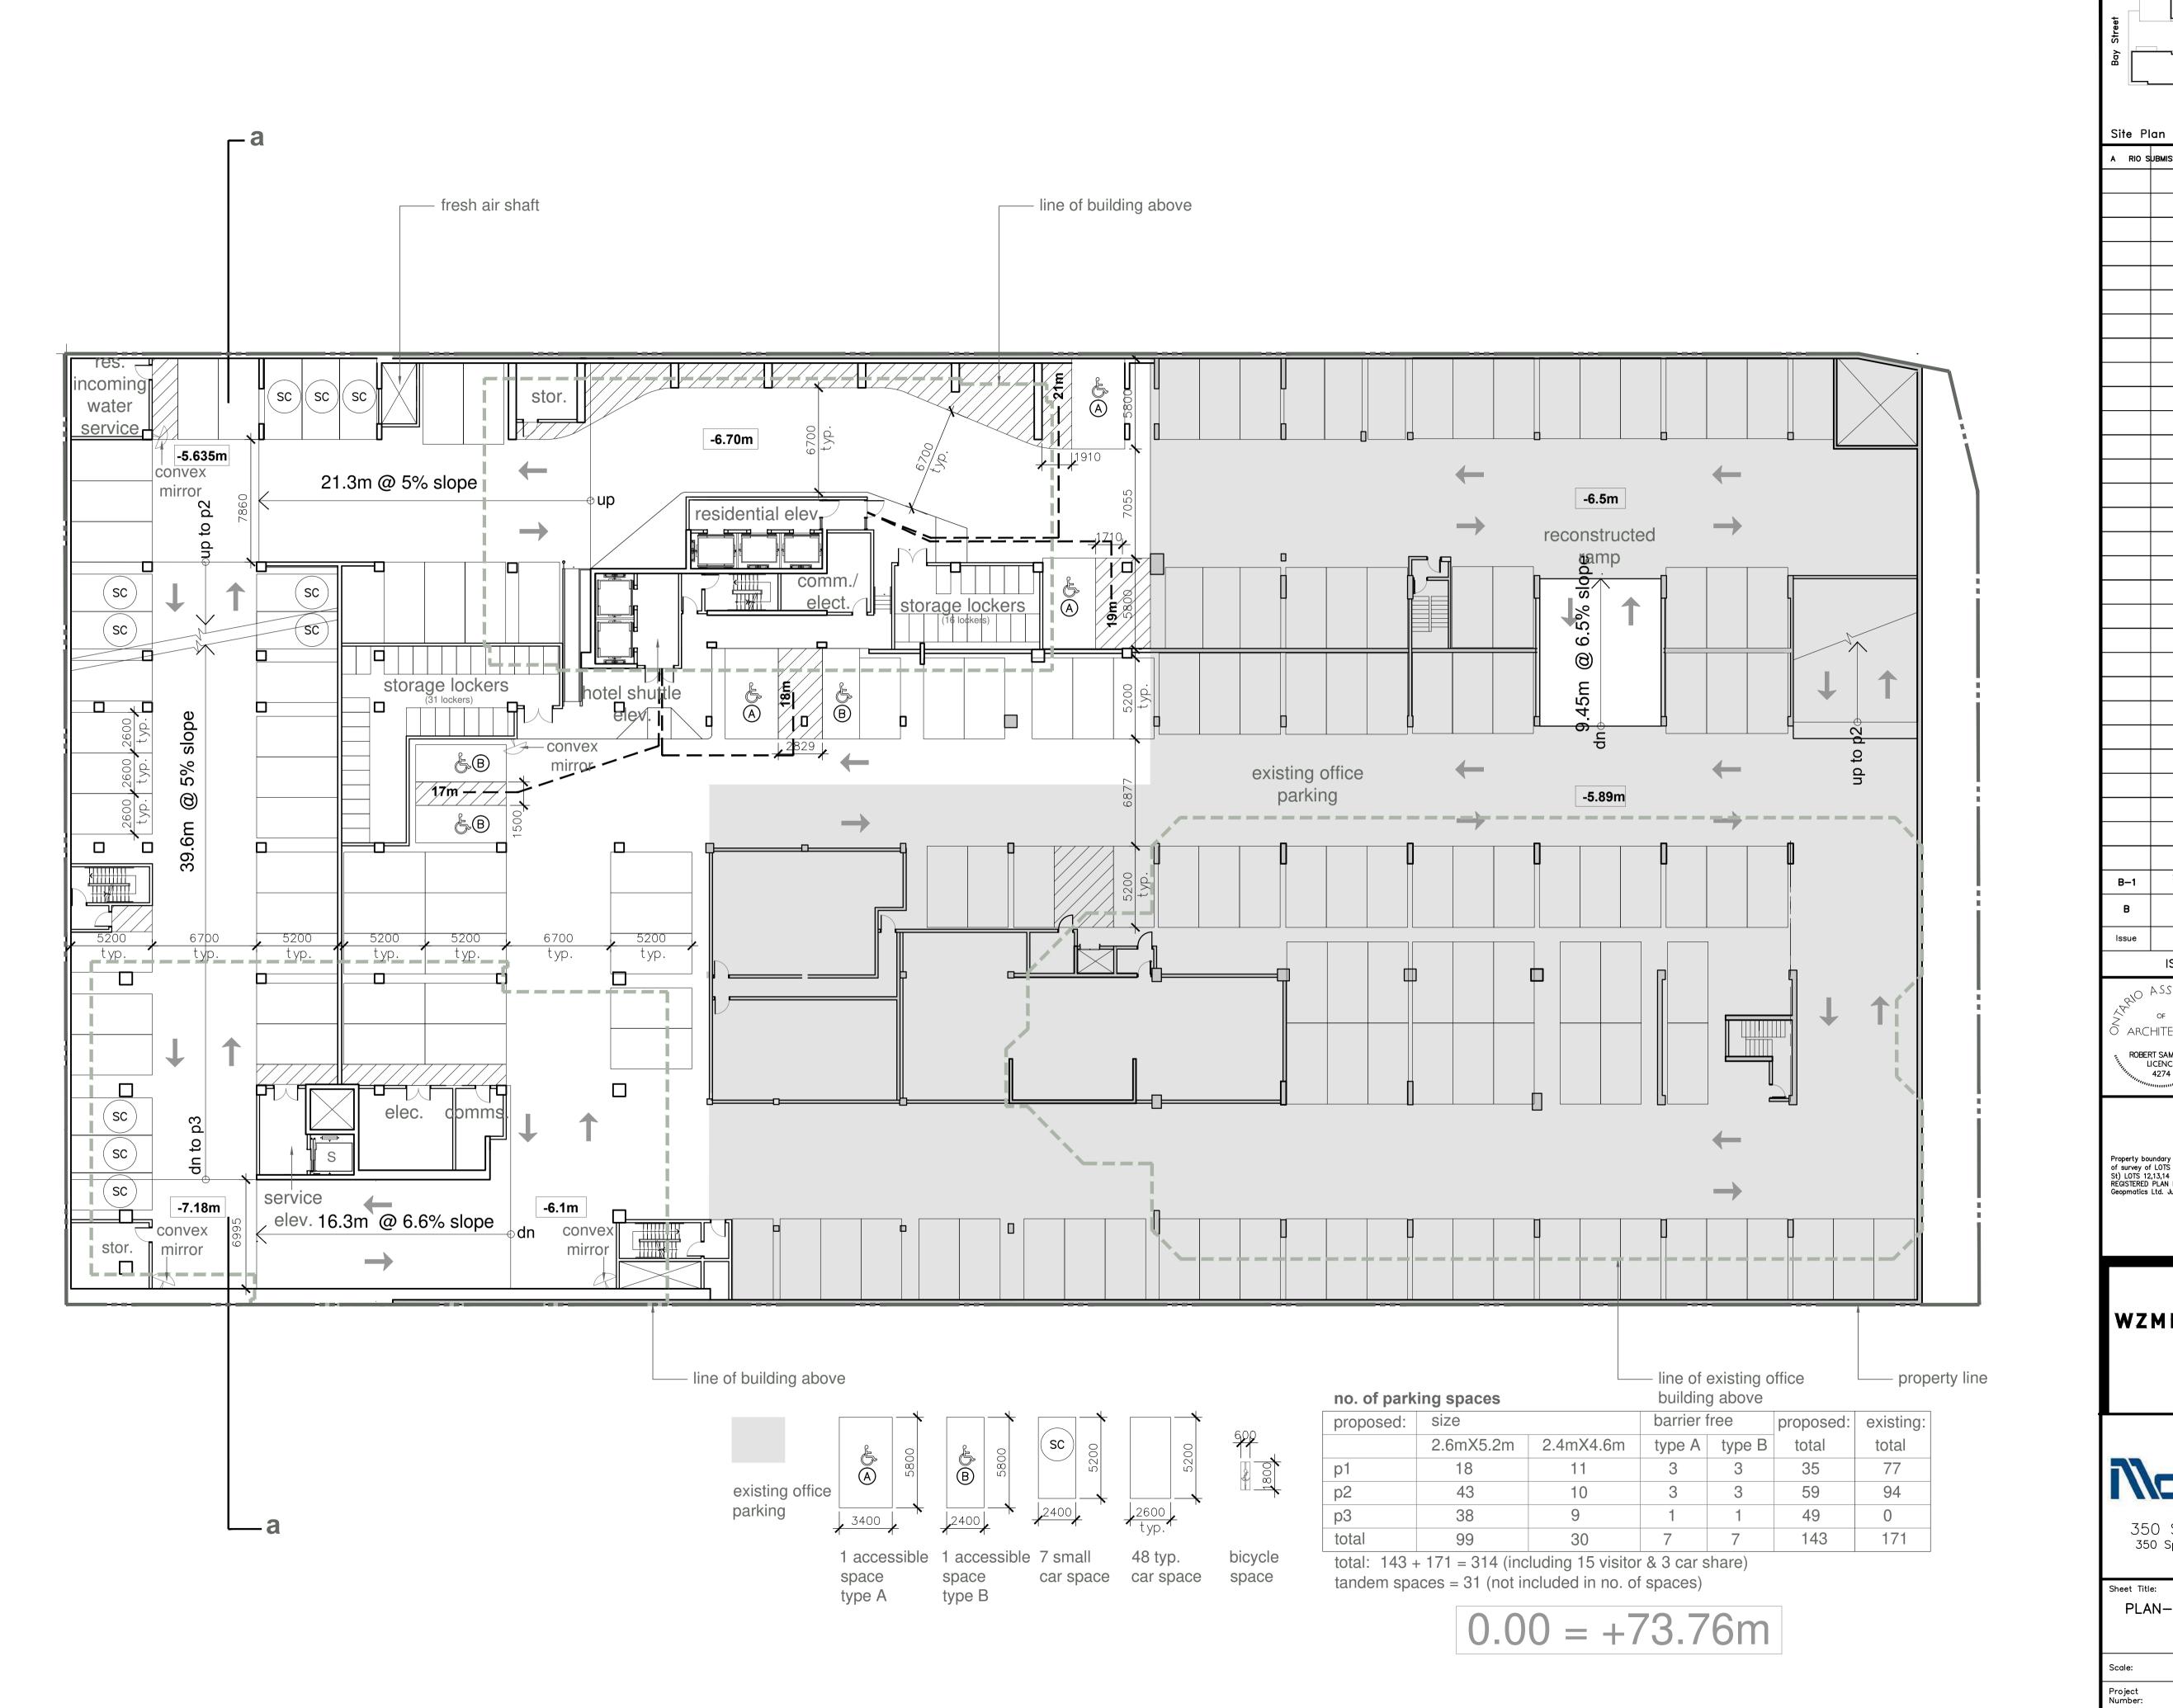

WZMH ARCHITECTS 95 St. Clair Av W Suite 1500 Toronto, Ontario Canada M4V 1N6 T 416.961.4111 F 416.961.3176

350 SPARKS STREET 350 Sparks Street, Ottawa, K1R 7S8

PLAN-P2 LEVEL

1: 200 06409.000 A-102

Sparks Street

Lyon Street

|       | Queen Street |         |
|-------|--------------|---------|
| te Pl | an           |         |
| RIO S | UBMISSION    | 2015APR |
|       |              |         |
|       |              |         |
|       |              |         |
|       |              |         |
|       |              |         |
|       |              |         |
|       |              |         |
|       |              |         |
|       |              |         |
|       |              |         |
|       |              |         |
|       |              |         |
|       |              |         |
|       |              |         |
|       |              |         |
|       |              |         |
|       |              |         |
|       |              |         |
|       |              |         |
|       |              |         |
|       |              |         |

B—1 Site Plan Control Resubmission 160CT2015

B Site Plan Control 26JUN2015

Issue Description Date

ISSUES/REVISIONS

Property boundary information was derived from topographic plan of survey of LOTS 13, 14 & PART OF LOT 12 (South of Sparks St) LOTS 12,13,14 & PART OF LOT 15 (North of Queen St) REGISTERED PLAN No.3922 CITY OF OTTAWA prepared by Stantec Geopmatics Ltd. June 04, 2015