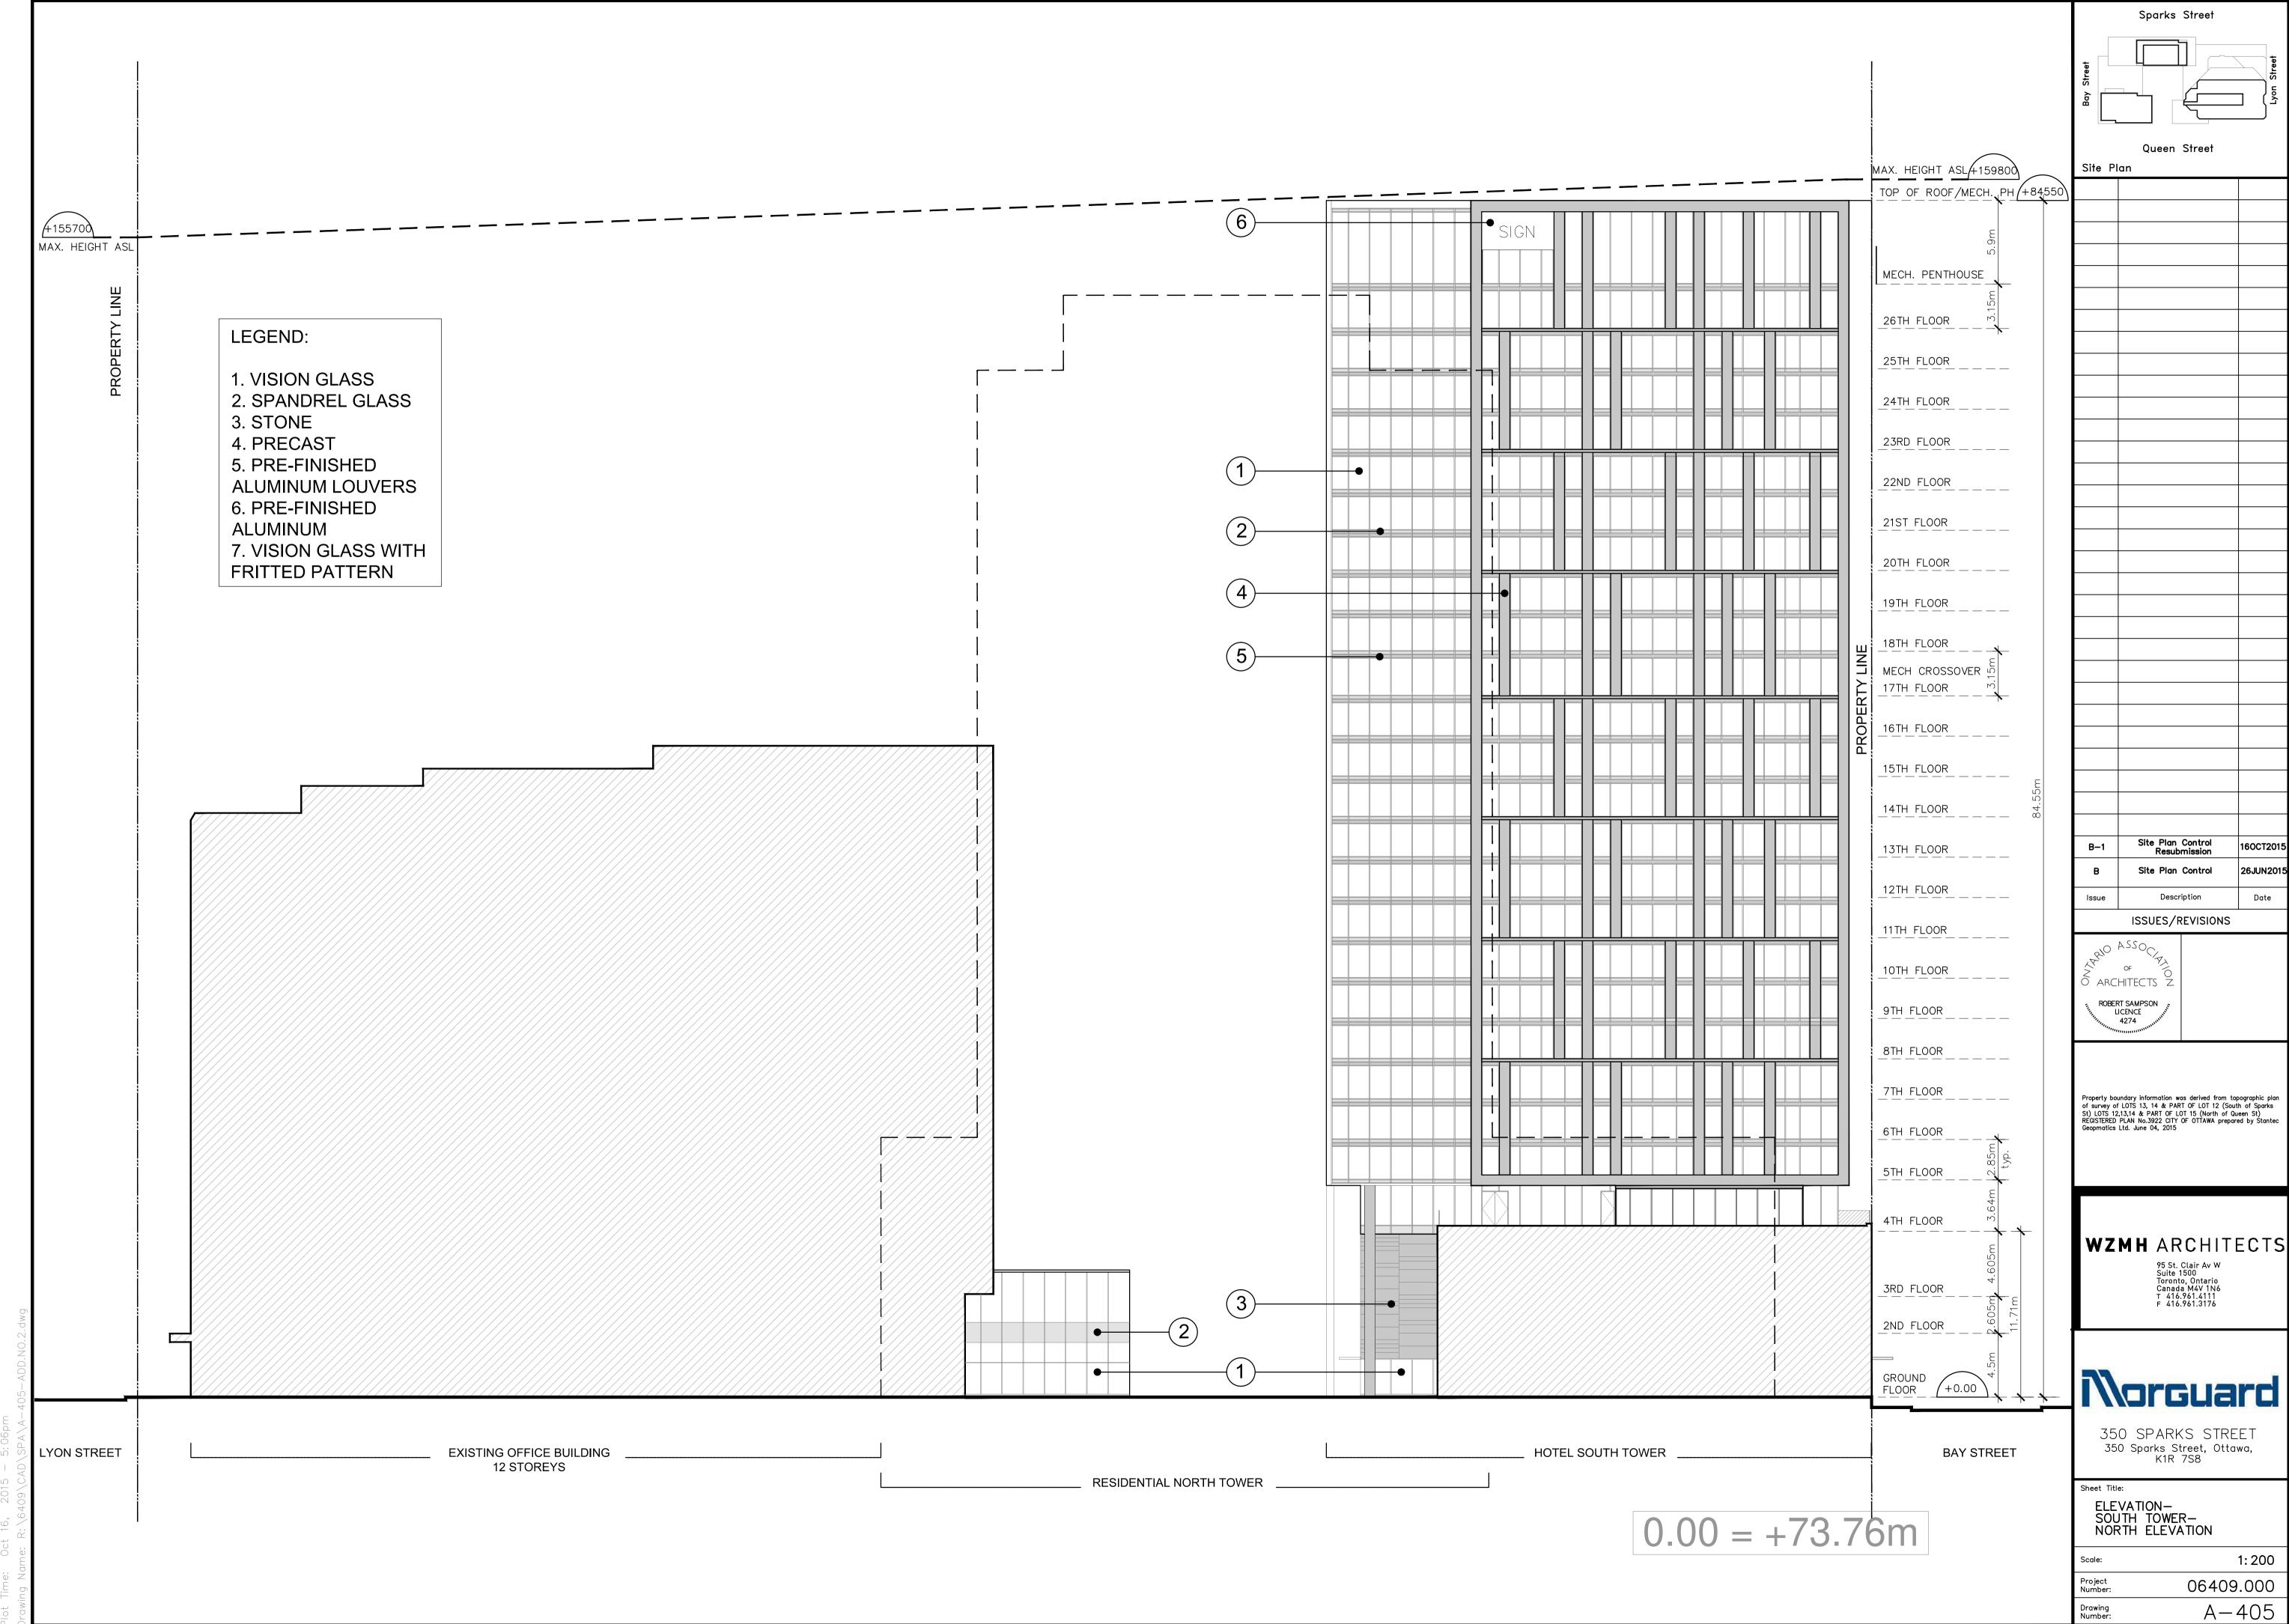

Property boundary information was derived from topographic plan of survey of LOTS 13, 14 & PART OF LOT 12 (South of Sparks St) LOTS 12,13,14 & PART OF LOT 15 (North of Queen St) REGISTERED PLAN No.3922 CITY OF OTTAWA prepared by Stantec Geopmatics Ltd. June 04, 2015