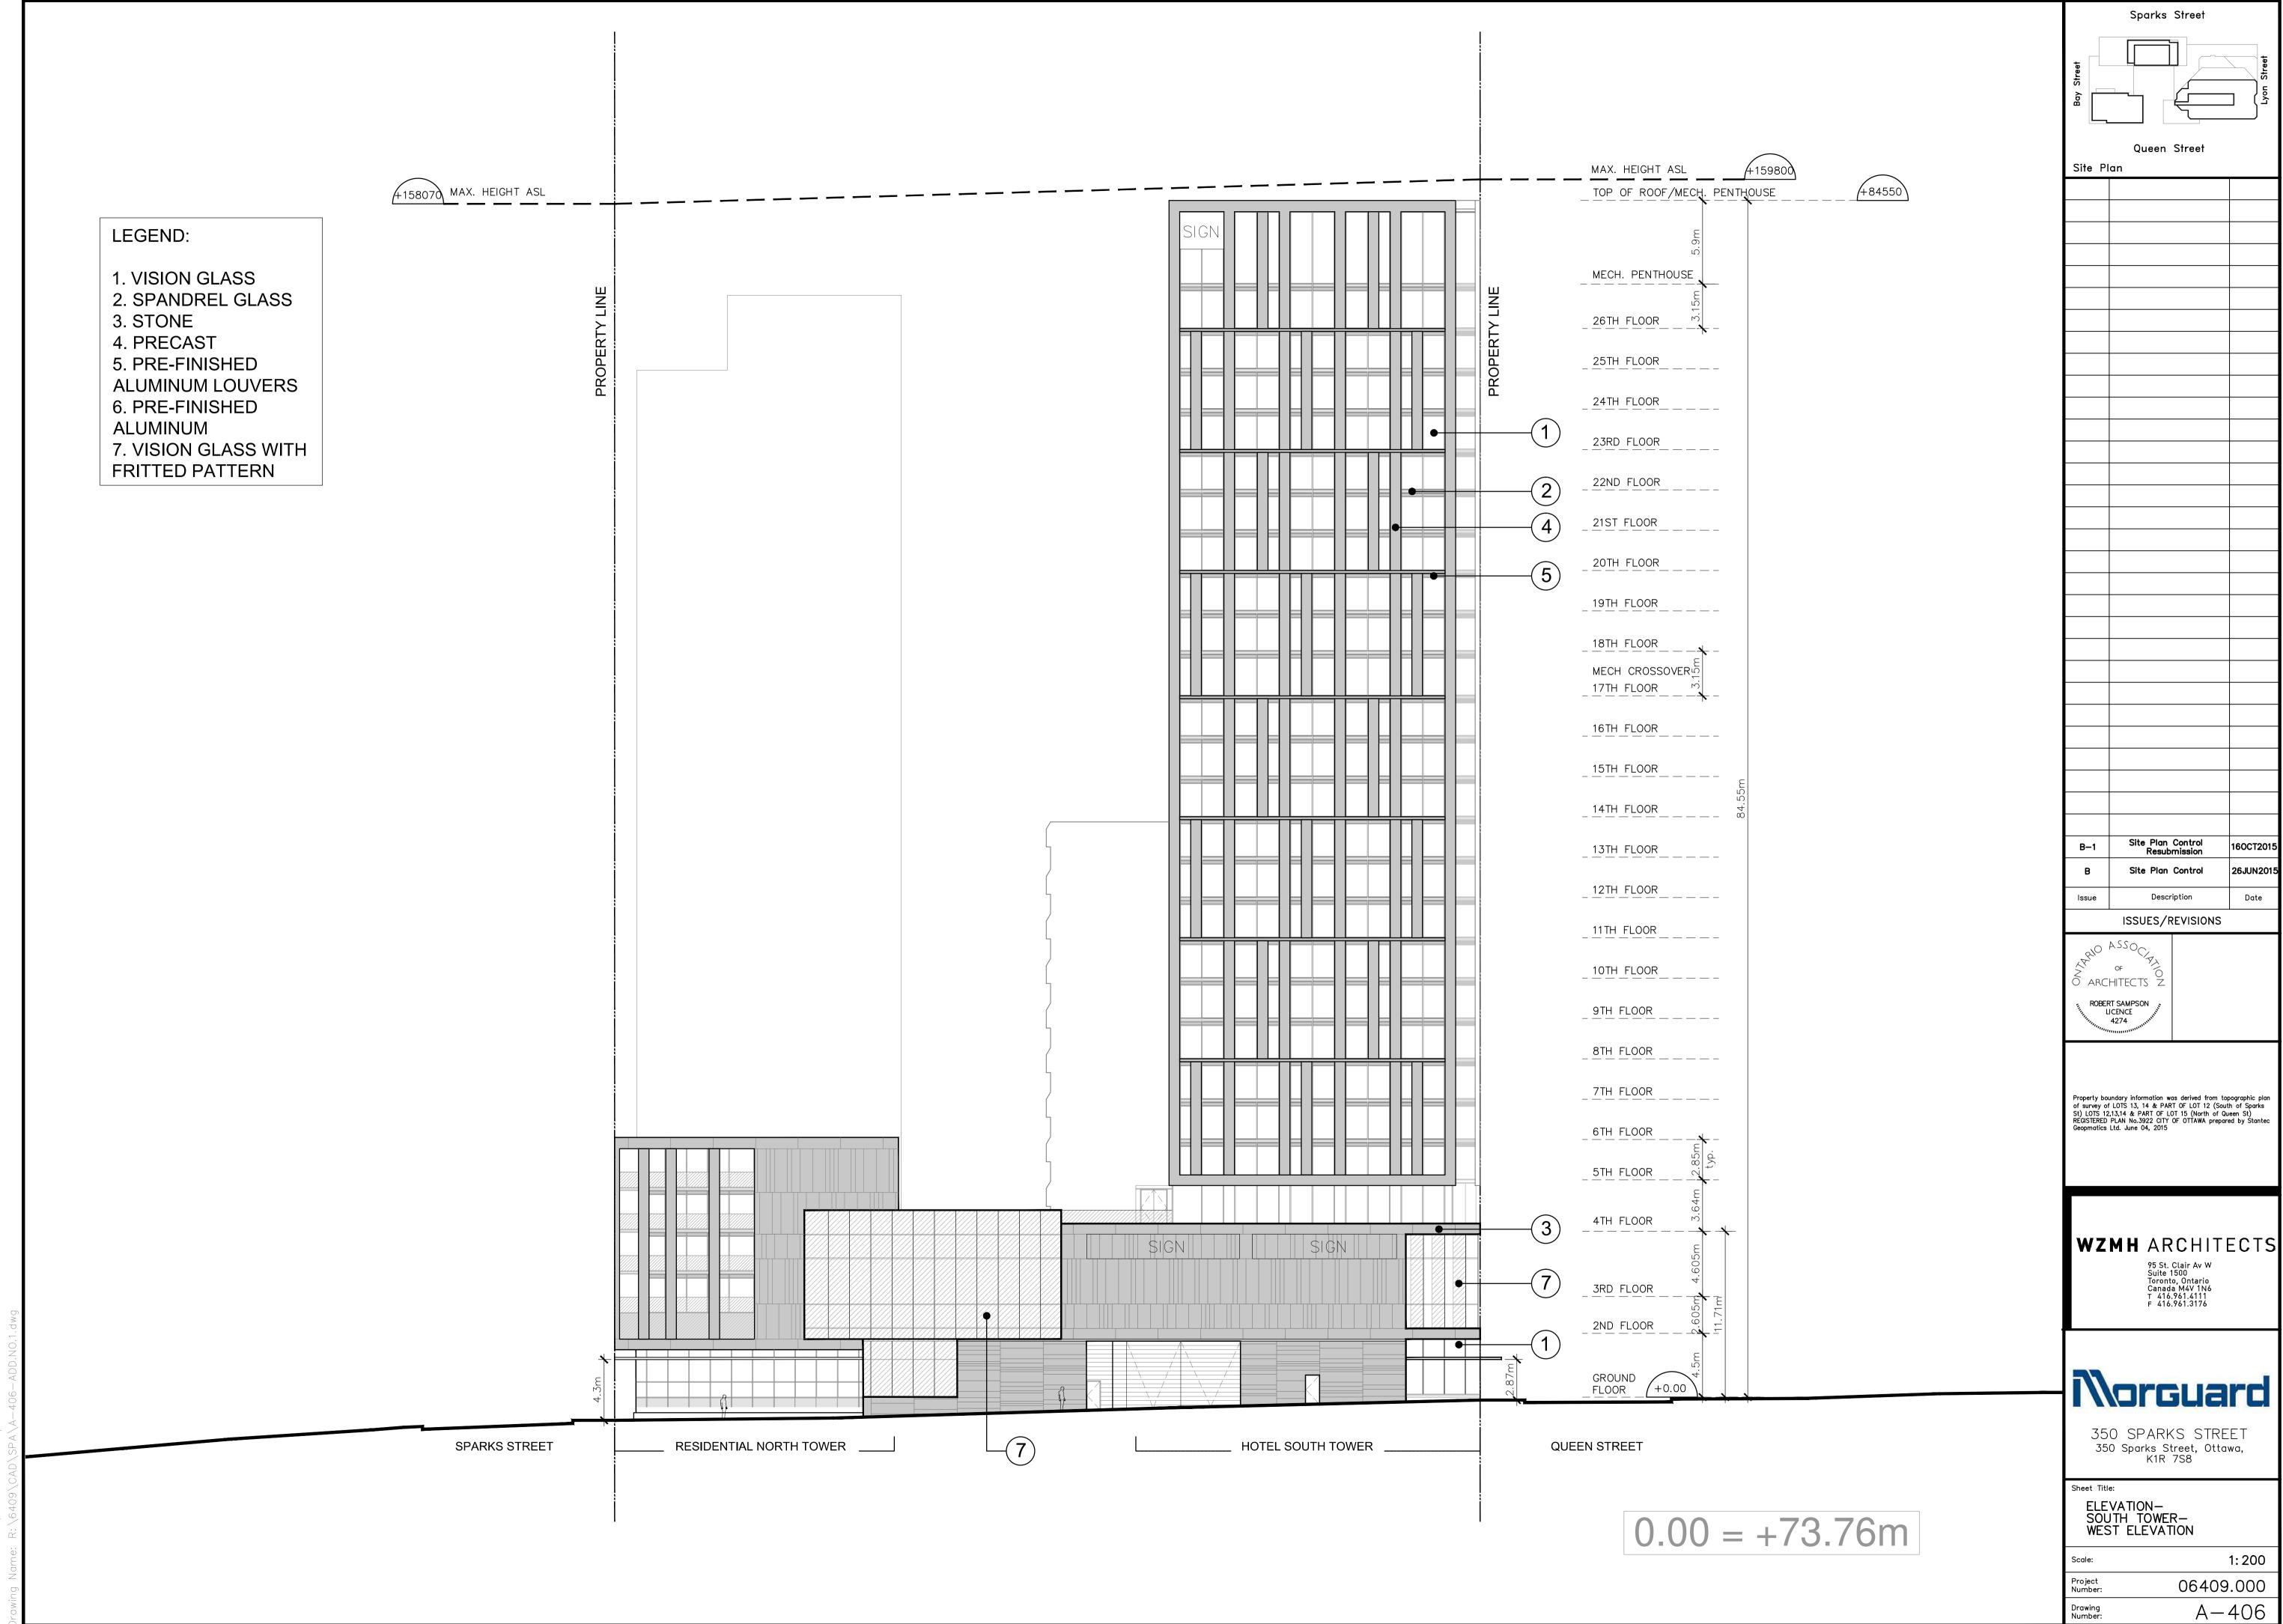

ISSUES/REVISIONS

Description

Date

Property boundary information was derived from topographic plan of survey of LOTS 13, 14 & PART OF LOT 12 (South of Sparks St) LOTS 12,13,14 & PART OF LOT 15 (North of Queen St) REGISTERED PLAN No.3922 CITY OF OTTAWA prepared by Stantec Geopmatics Ltd. June 04, 2015