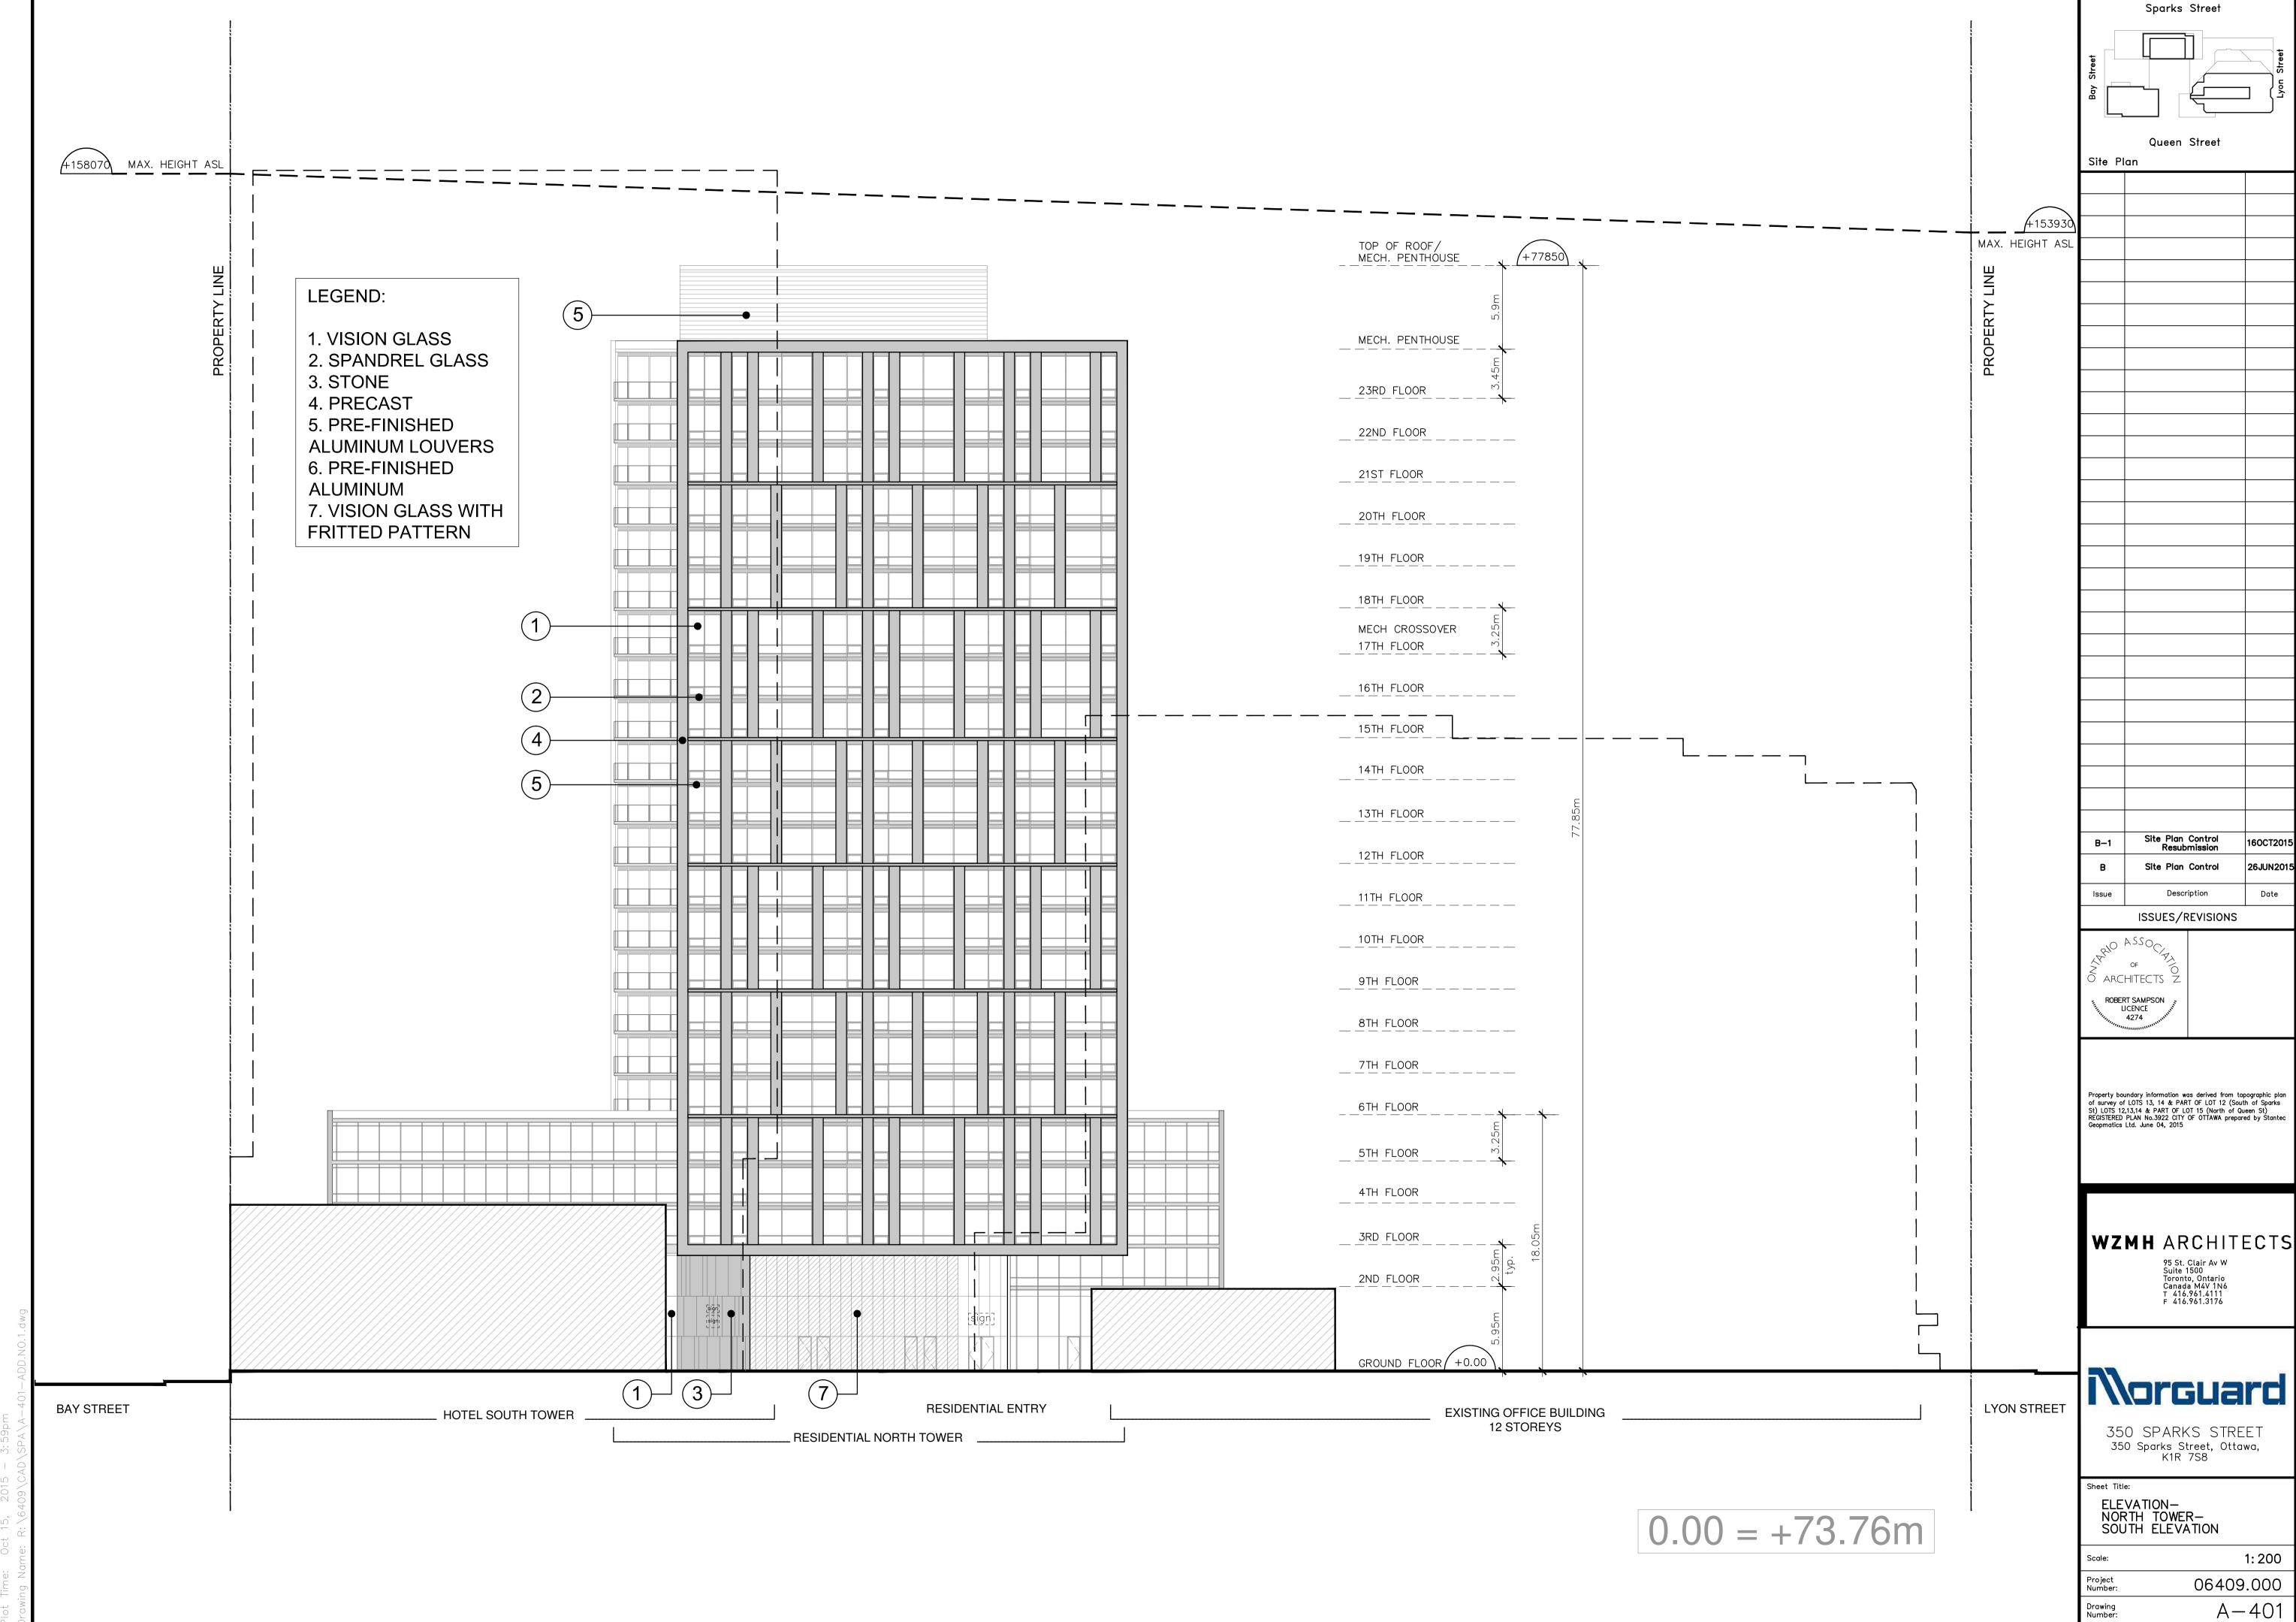

Property boundary information was derived from topographic plan of survey of LOTS 13, 14 & PART OF LOT 12 (South of Sparks St) LOTS 12,13,14 & PART OF LOT 15 (North of Queen St) REGISTERED PLAN No.3922 CITY OF OTTAWA prepared by Stantec Geopmatics Ltd. June 04, 2015