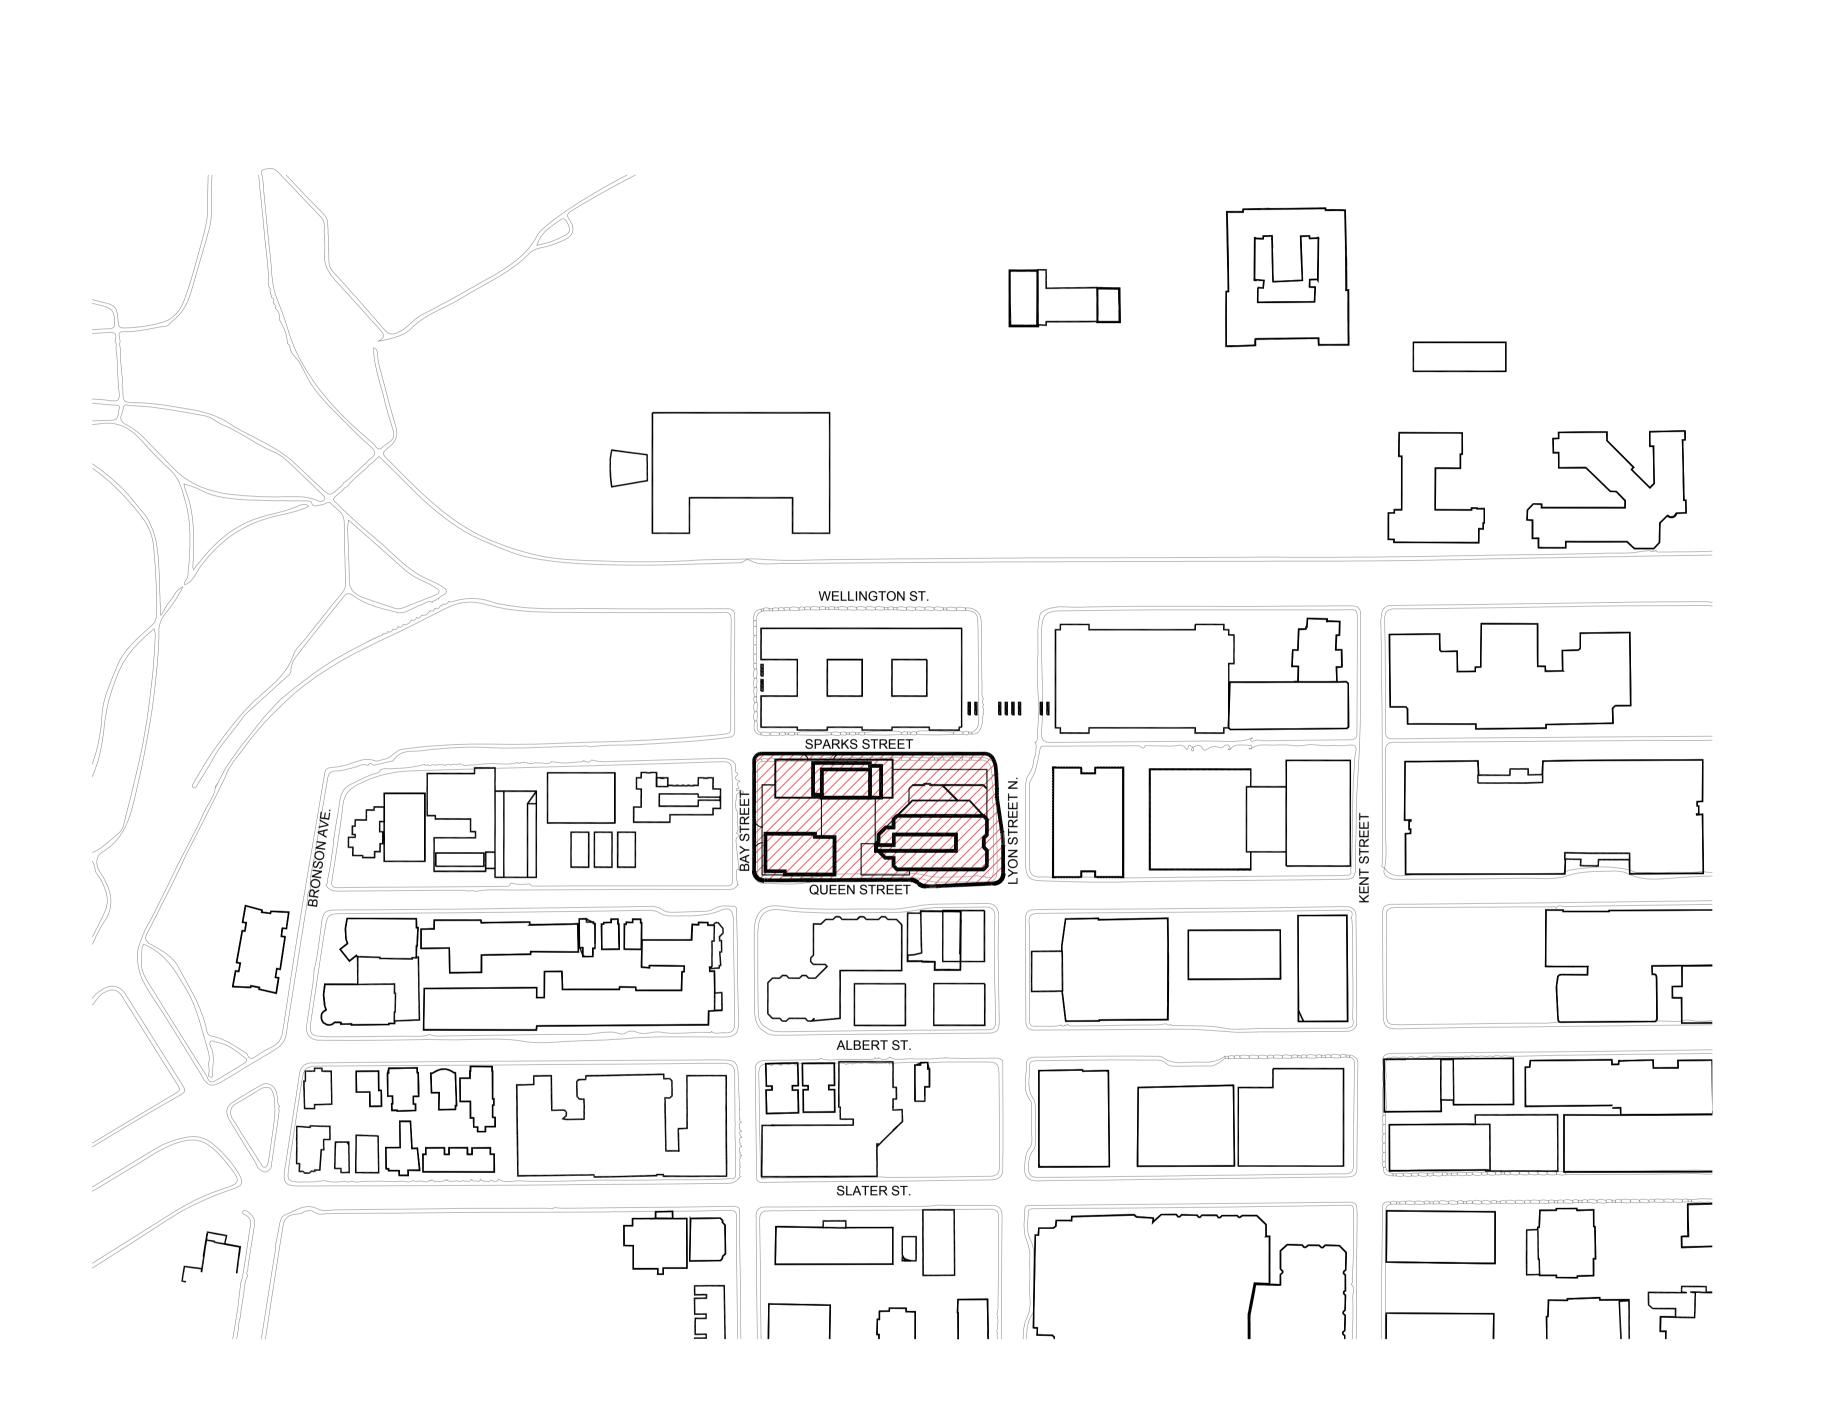

Property boundary information was derived from topographic plan of survey of LOTS 13, 14 & PART OF LOT 12 (South of Sparks St) LOTS 12,13,14 & PART OF LOT 15 (North of Queen St) REGISTERED PLAN No.3922 CITY OF OTTAWA prepared by Stantec Geopmatics Ltd. June 04, 2015

WZMH ARCHITECTS

95 St. Clair Av W
Suite 1500
Toronto, Ontario
Canada M4V 1N6
T 416.961.4111
F 416.961.3176

350 SPARKS STREET 350 Sparks Street, Ottawa, K1R 7S8

Sheet Title:

CONTEXT PLAN

 Scale:
 1:2000

 Project Number:
 06409.000

 Drawing Number:
 A-001

Queen Street

| 10 | s | UBMISSION |  |  |  |
|----|---|-----------|--|--|--|
|    |   |           |  |  |  |
|    |   |           |  |  |  |
|    |   |           |  |  |  |

Site Plan Control
Resubmission 160CT2015