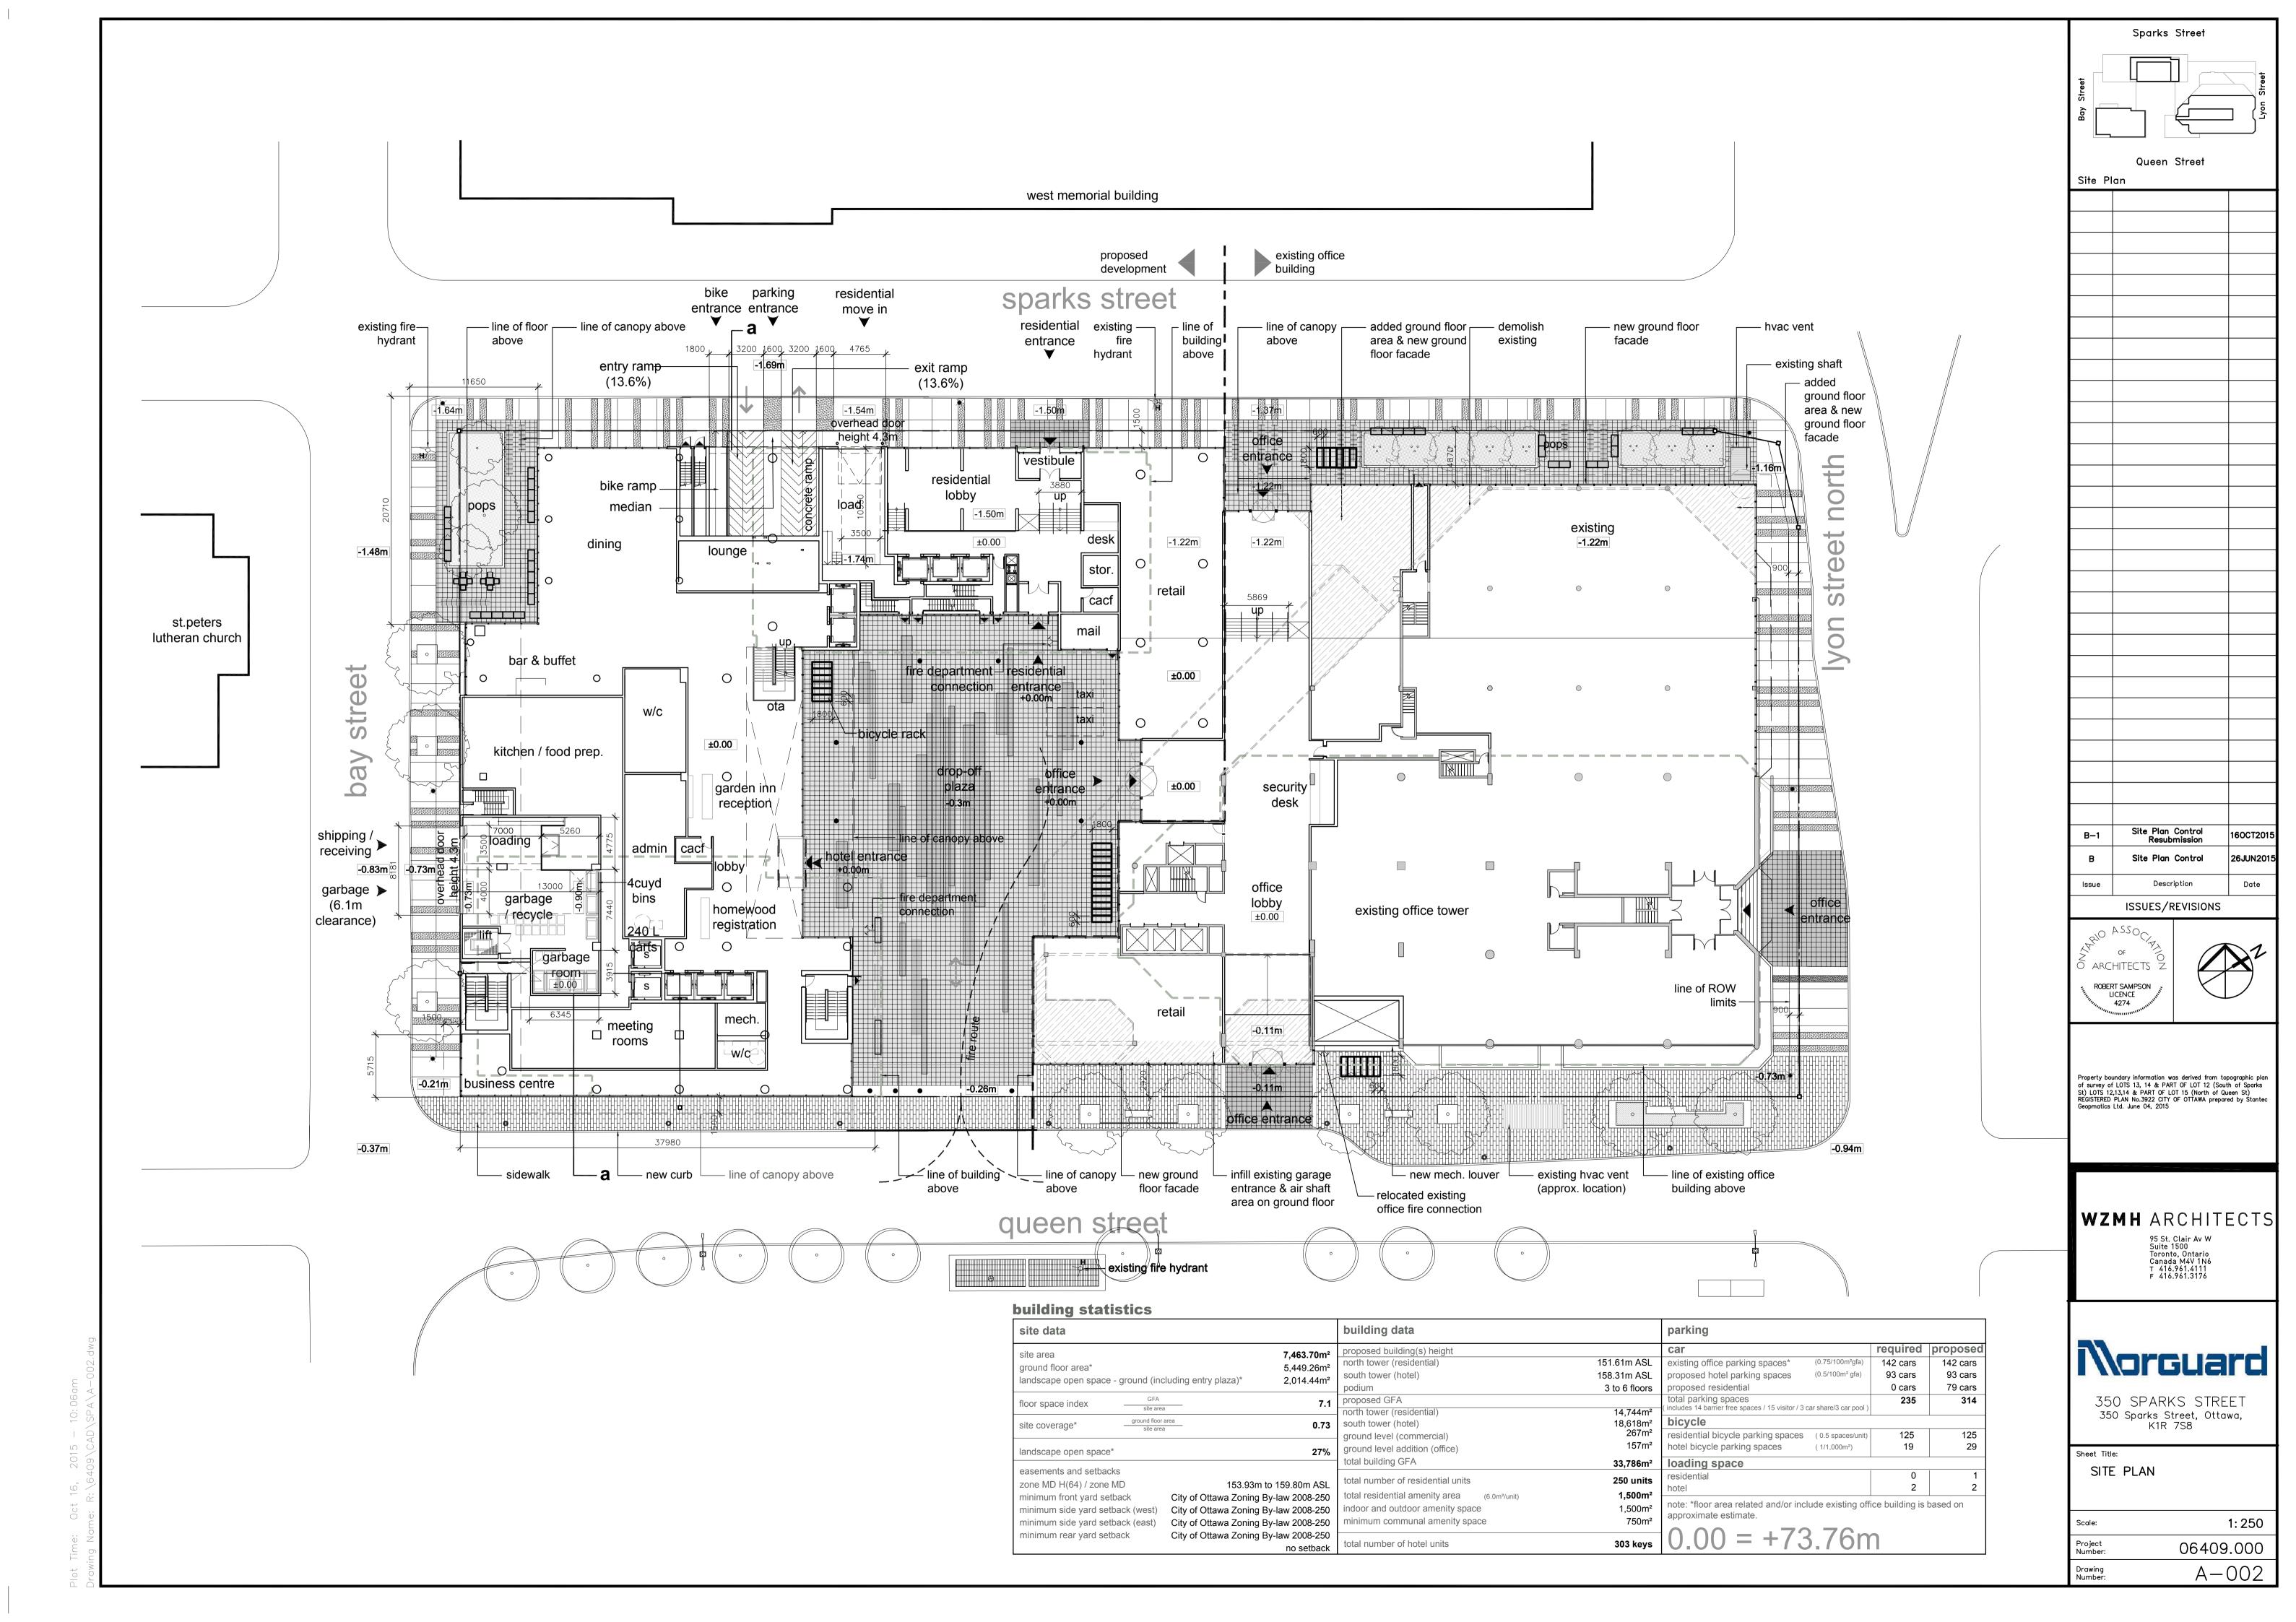

Property boundary information was derived from topographic plan of survey of LOTS 13, 14 & PART OF LOT 12 (South of Sparks St) LOTS 12,13,14 & PART OF LOT 15 (North of Queen St) REGISTERED PLAN No.3922 CITY OF OTTAWA prepared by Stantec Geopmatics Ltd. June 04, 2015

WZMH ARCHITECTS

95 St. Clair Av W
Suite 1500
Toronto, Ontario
Canada M4V 1N6
T 416.961.4111
F 416.961.3176

350 SPARKS STREET 350 Sparks Street, Ottawa, K1R 7S8

Sheet Title:

CONTEXT PLAN

 Scale:
 1:2000

 Project Number:
 06409.000

 Drawing Number:
 A-001

Queen Street

| 10 | s | UBMISSION |  |  |  |
|----|---|-----------|--|--|--|
|    |   |           |  |  |  |
|    |   |           |  |  |  |
|    |   |           |  |  |  |

Site Plan Control
Resubmission 160CT2015

ISSUES/REVISIONS

Description

Date

Property boundary information was derived from topographic plan of survey of LOTS 13, 14 & PART OF LOT 12 (South of Sparks St) LOTS 12,13,14 & PART OF LOT 15 (North of Queen St) REGISTERED PLAN No.3922 CITY OF OTTAWA prepared by Stantec Geopmatics Ltd. June 04, 2015