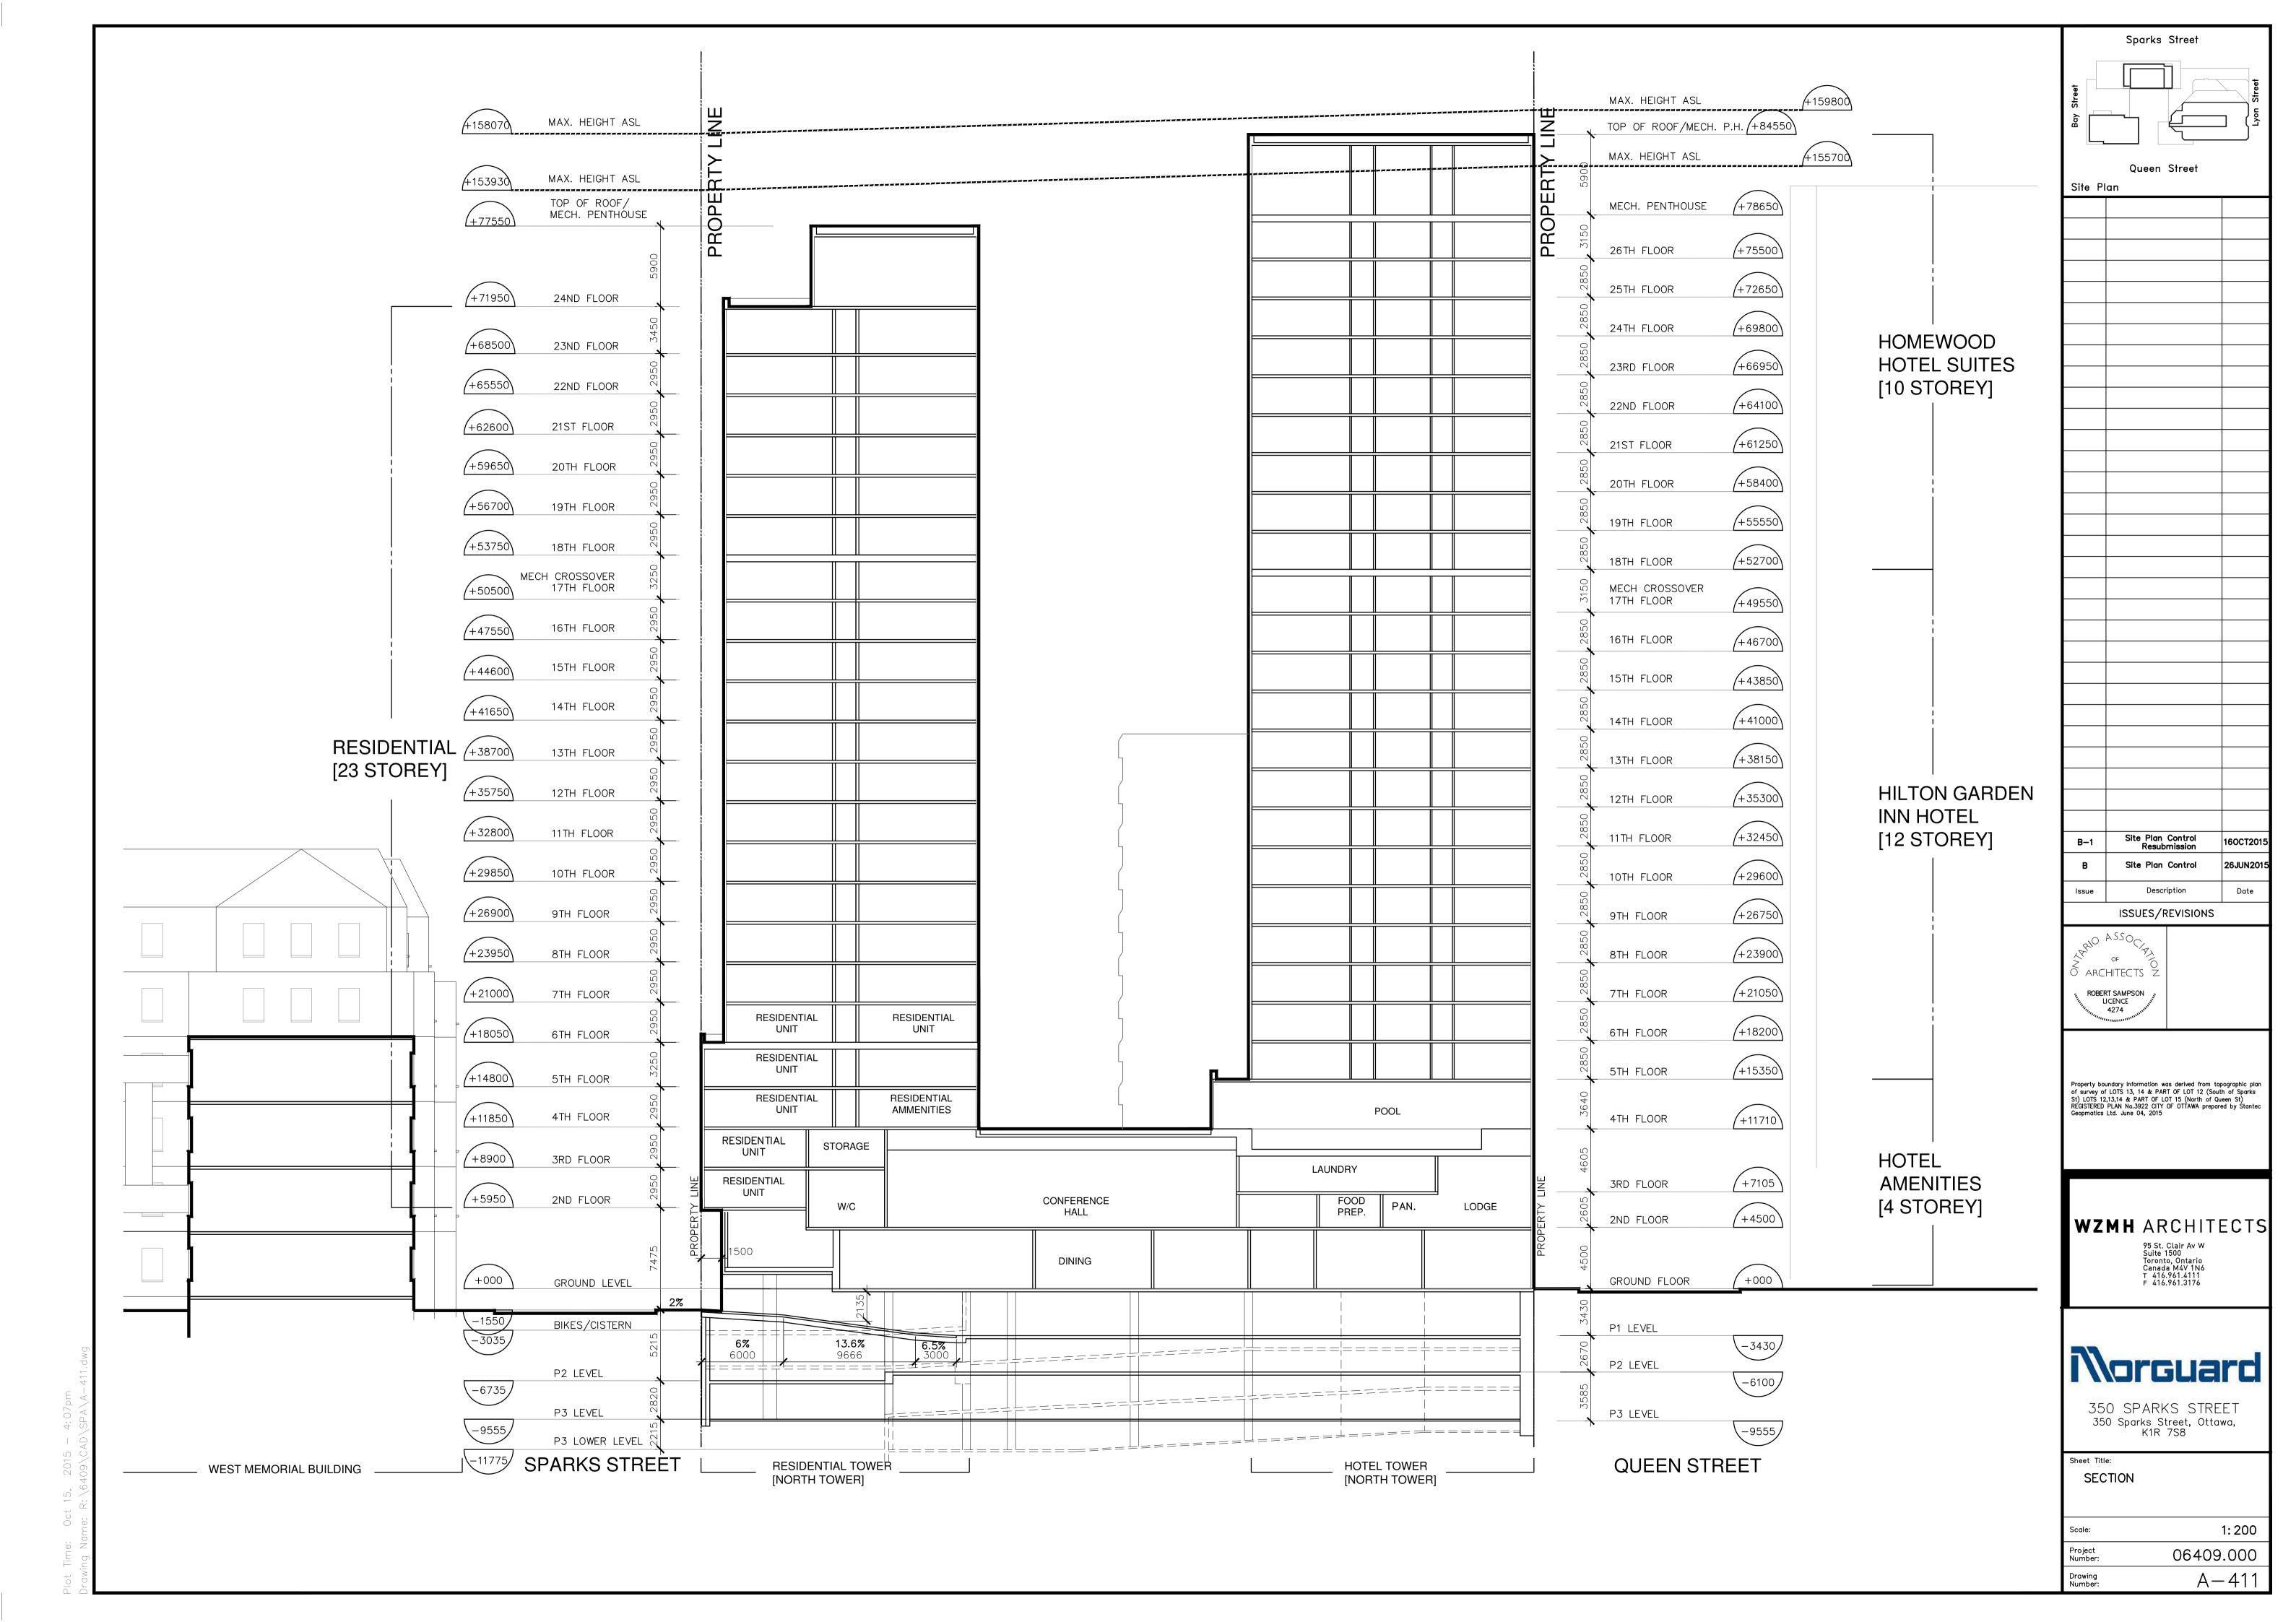

Property boundary information was derived from topographic plan of survey of LOTS 13, 14 & PART OF LOT 12 (South of Sparks St) LOTS 12,13,14 & PART OF LOT 15 (North of Queen St) REGISTERED PLAN No.3922 CITY OF OTTAWA prepared by Stantec Geopmatics Ltd. June 04, 2015

WZMH ARCHITECTS

95 St. Clair Av W
Suite 1500
Toronto, Ontario
Canada M4V 1N6
T 416.961.4111
F 416.961.3176

350 SPARKS STREET 350 Sparks Street, Ottawa, K1R 7S8

Sheet Title:

CONTEXT PLAN

 Scale:
 1:2000

 Project Number:
 06409.000

 Drawing Number:
 A-001

Queen Street

| 10 | s | UBMISSION |  |  |  |
|----|---|-----------|--|--|--|
|    |   |           |  |  |  |
|    |   |           |  |  |  |
|    |   |           |  |  |  |

Site Plan Control
Resubmission 160CT2015