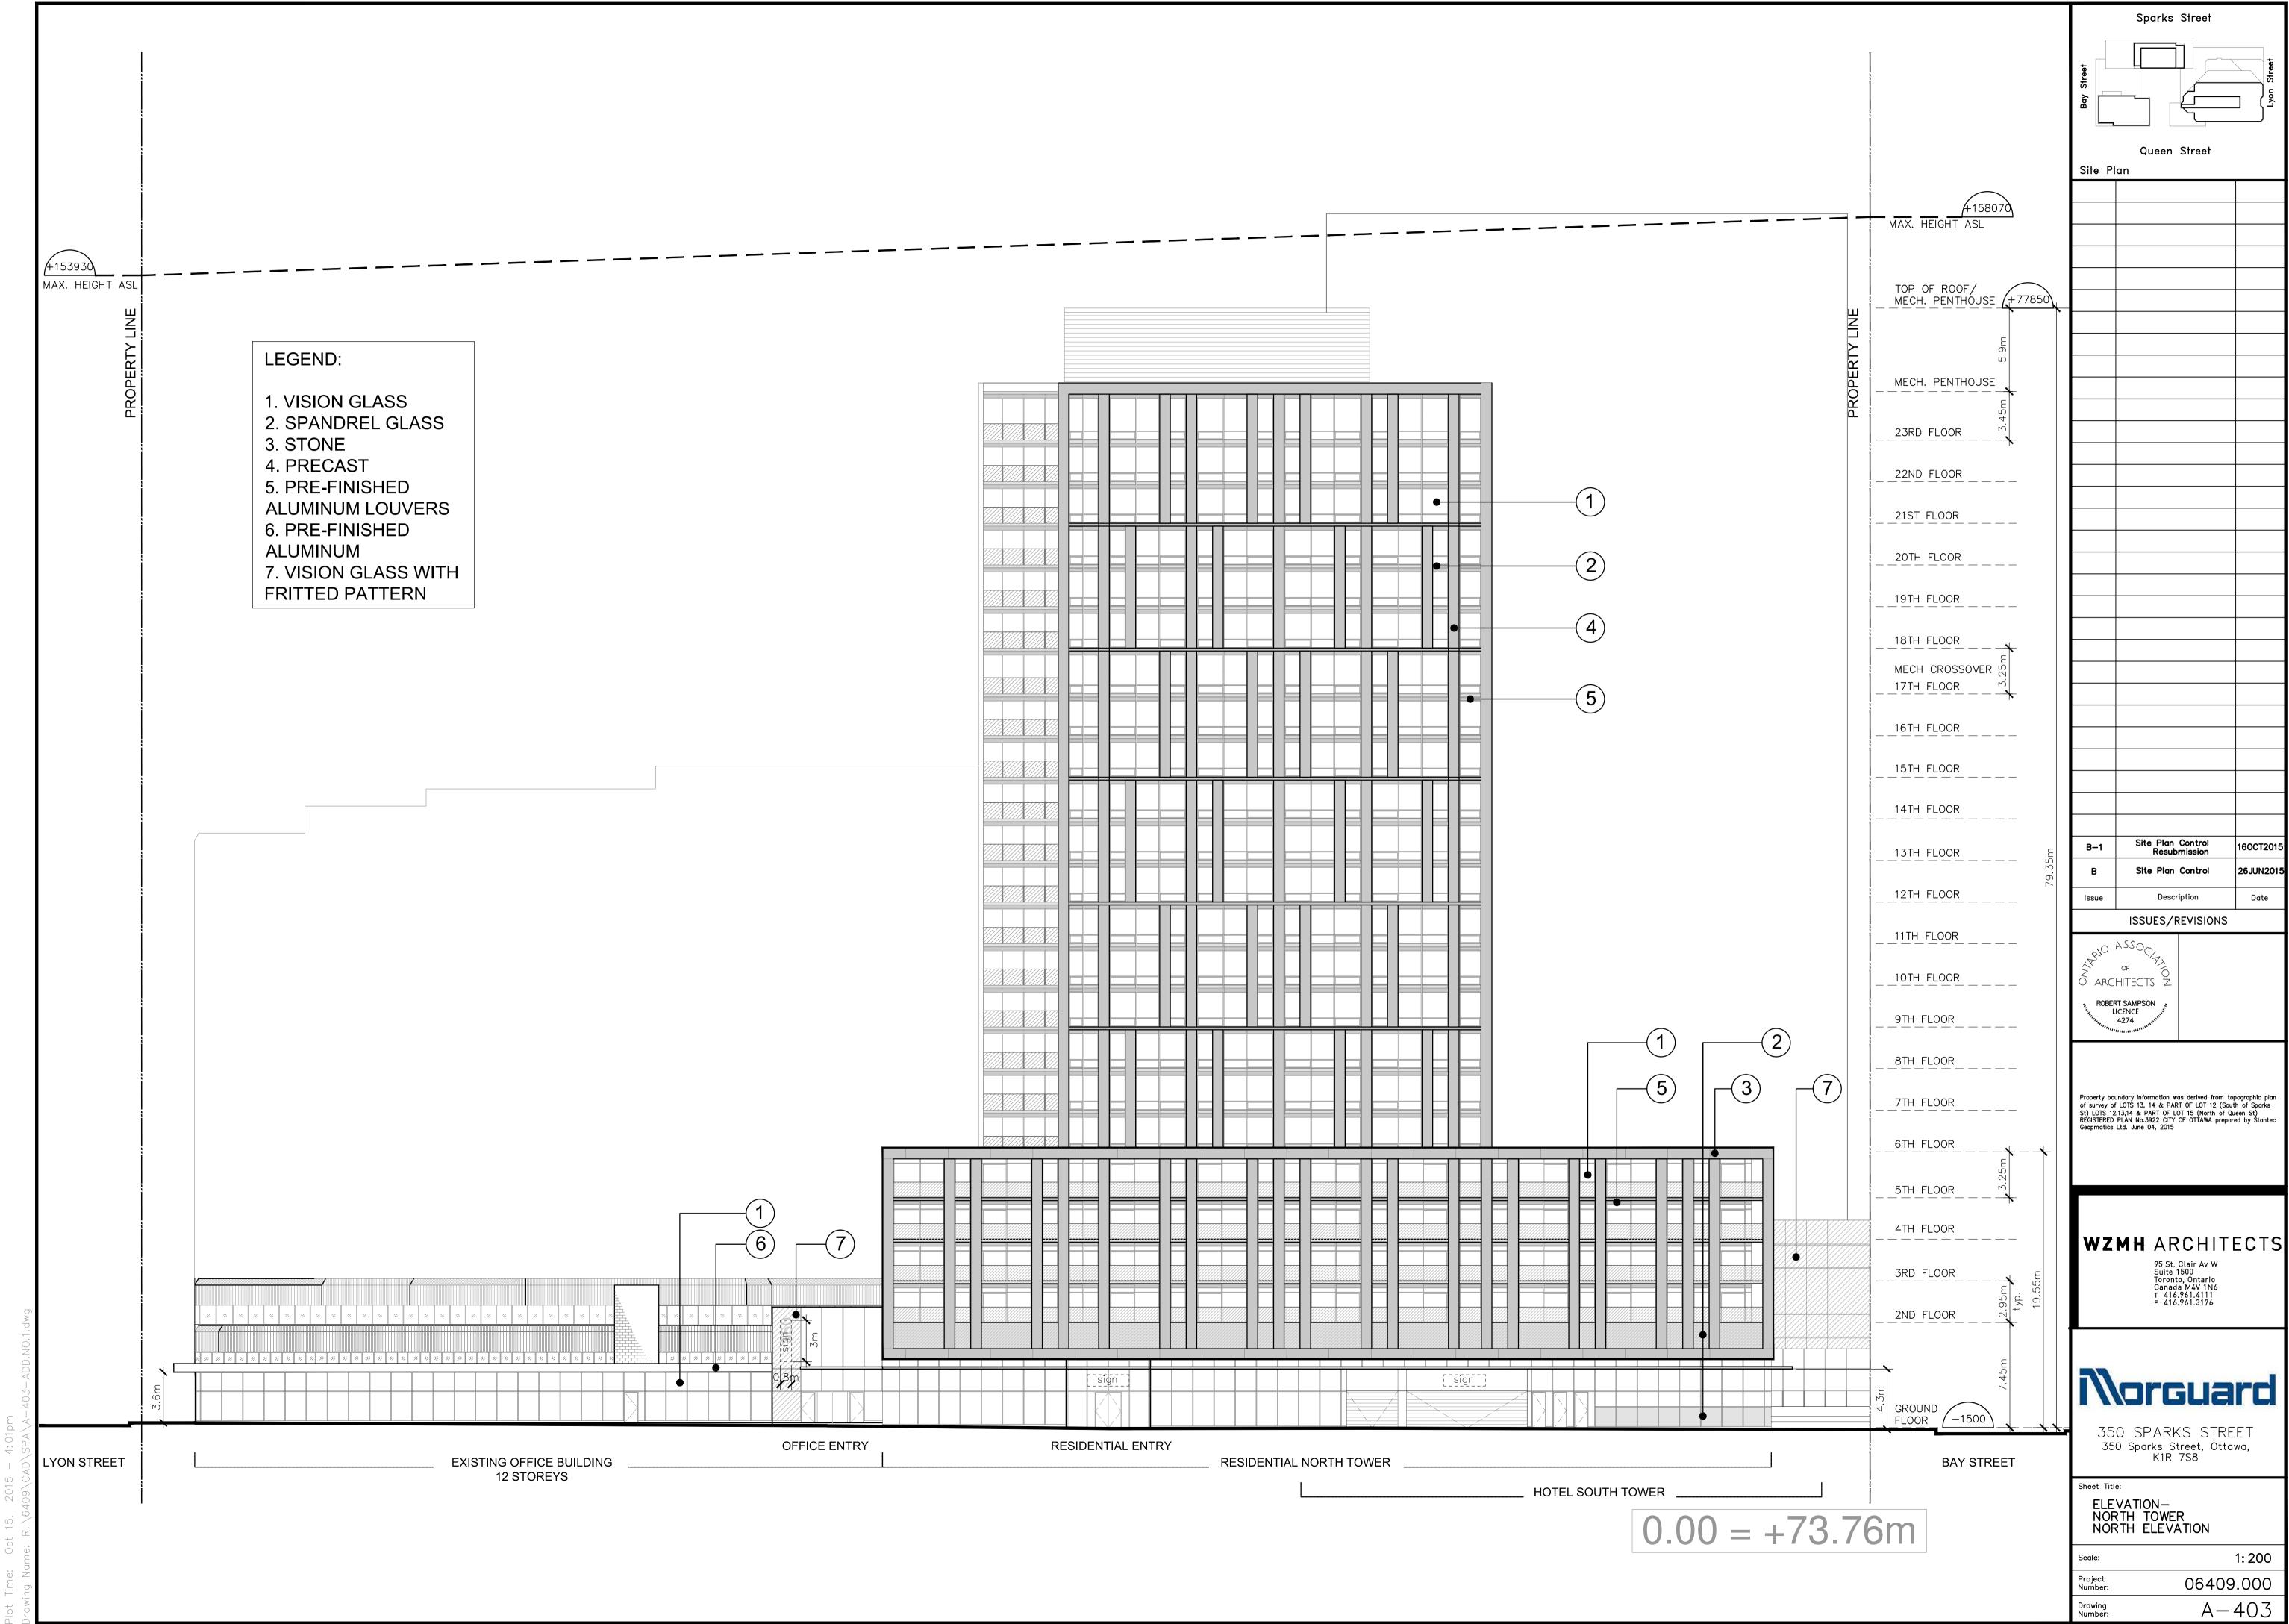

Property boundary information was derived from topographic plan of survey of LOTS 13, 14 & PART OF LOT 12 (South of Sparks St) LOTS 12,13,14 & PART OF LOT 15 (North of Queen St) REGISTERED PLAN No.3922 CITY OF OTTAWA prepared by Stantec Geopmatics Ltd. June 04, 2015