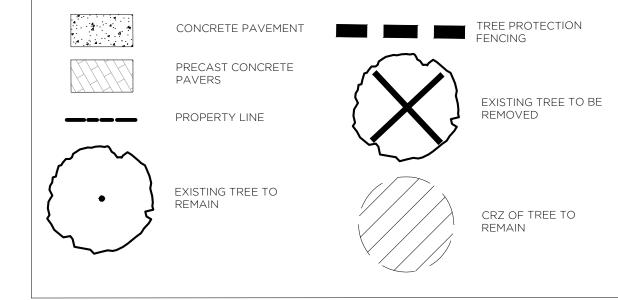

## TREE PROTECTION NOTES:

THE TWO TREES ON THE ADJACENT PROPERTY SHALL BE PROTECTED USING THE

FOLLOWING PROTECTION MEASURES:

CRITICAL ROOT ZONE (CRZ) = D x 10cm D = DIAMETER OF TRUNK

- 1. ERECT PROTECTION FENCING AT THE CRITICAL ROOT ZONES (CRZ) OF TREES. 2. DO NOT PLACE ANY MATERIAL OR EQUIPMENT WITHIN THE CRZ OF THE TREE.
- 3. DO NOT ATTACH ANY SIGNS, NOTICES, OR POSTERS TO THE REMAINING TREES.
- 4. DO NOT RAISE OR LOWER THE EXISTING GRADE WITHIN THE CRZ WITHOUT APPROVAL OF THE CONSULTANT.
- 6. DO NOT DAMAGE THE ROOT SYSTEM, TRUNK, OR BRANCHES OF ANY TREE. 7. ENSURE THAT EXHAUST FUMES FROM ALL EQUIPMENT ARE NOT DIRECTED TOWARDS ANY TREE'S CANOPY.