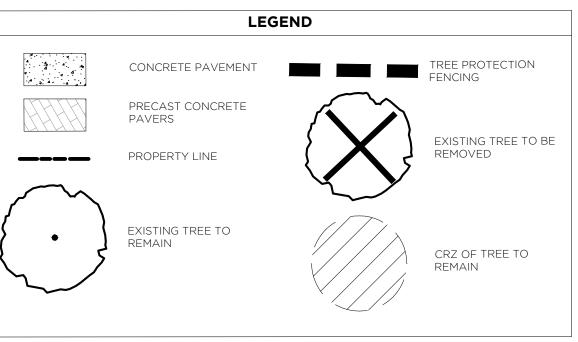

## TREE PROTECTION NOTES:

THE TWO TREES ON THE ADJACENT PROPERTY SHALL BE PROTECTED USING THE

FOLLOWING PROTECTION MEASURES:

CRITICAL ROOT ZONE (CRZ) = D x 10cm D = DIAMETER OF TRUNK

- 1. ERECT PROTECTION FENCING AT THE CRITICAL ROOT ZONES (CRZ) OF TREES. 2. DO NOT PLACE ANY MATERIAL OR EQUIPMENT WITHIN THE CRZ OF THE TREE.
- 3. DO NOT ATTACH ANY SIGNS, NOTICES, OR POSTERS TO THE REMAINING TREES.
- 4. DO NOT RAISE OR LOWER THE EXISTING GRADE WITHIN THE CRZ WITHOUT APPROVAL OF THE CONSULTANT.
- 6. DO NOT DAMAGE THE ROOT SYSTEM, TRUNK, OR BRANCHES OF ANY TREE. 7. ENSURE THAT EXHAUST FUMES FROM ALL EQUIPMENT ARE NOT DIRECTED TOWARDS ANY TREE'S CANOPY.