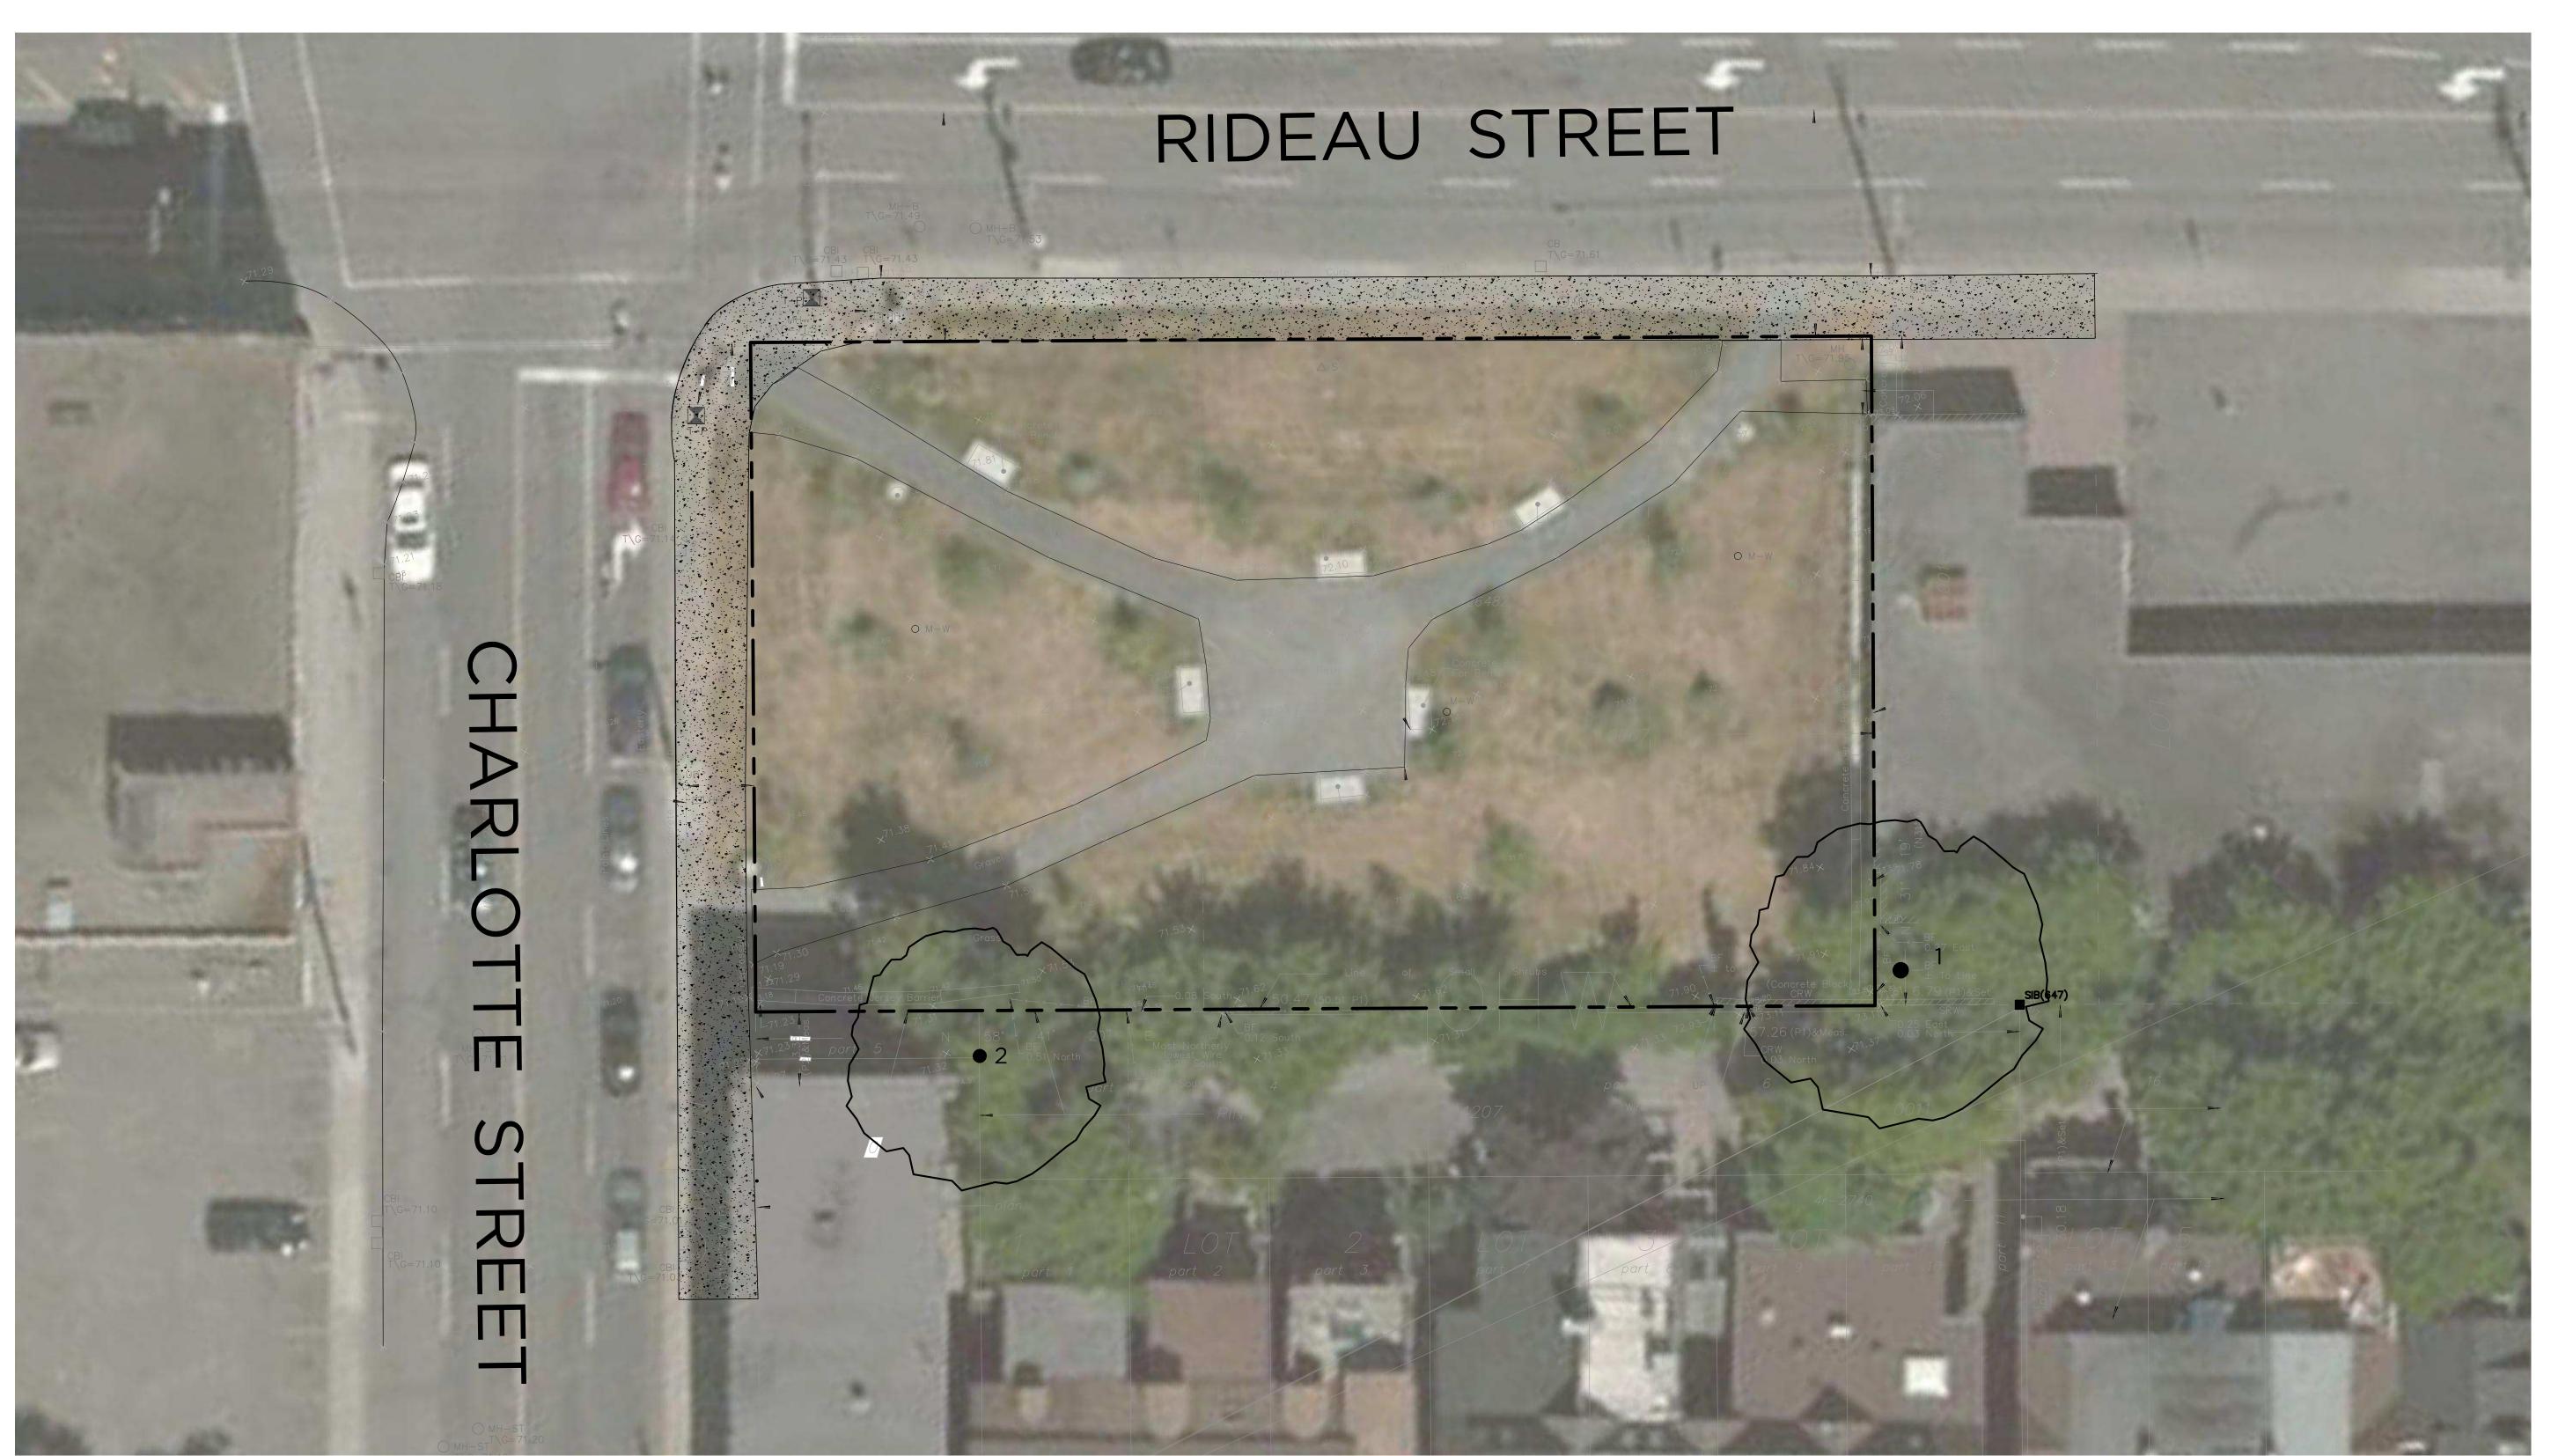

| TREE INVENTORY |                |                |     |        |                 |                                     |
|----------------|----------------|----------------|-----|--------|-----------------|-------------------------------------|
| TREE NUMBER    | BOTANICAL NAME | COMMON NAME    | рвн | HEALTH | ACTION          | COMMENTS                            |
| 1              | Acer negundo   | Manitoba Maple | 55  | Fair   | To be removed   |                                     |
| 2              | Acer negundo   | Manitoba Maple | 36  | Good   | To be preserved | Leaning into site. Pruning required |

SITE DESCRIPTION:
THE SITE IS OF LOW ENVIRONMENTAL VALUE, DUE TO THE NUMBER OF TREES AND THE SPECIES. THERE ARE 20 TREES UNDER 10 DBH THAT HAVE BEEN PLANTED BY THE OWNER ON THE SITE AS PART OF THE TEMPORARY PARK. 2 MANITOBA MAPLES ARE LOCATED ON THE ADJACENT PROPERTY WITHIN 2-3M OF THE PROPERTY LINE. ONE OF THE MANITOBA MAPLES IS A DISTINCTIVE TREES (COMBINED DBH OVER 50cm). THERE IS NO SURFACE WATER, AND NO STEEP SLOPES ON THE SITE.

NOTES:
TREES SURVEYED RANGE FROM GOOD TO FAIR , AND TREE #2 IS LEANING ONTO THE SITE

<u></u>

RICHCRAFT™ Group of Companies