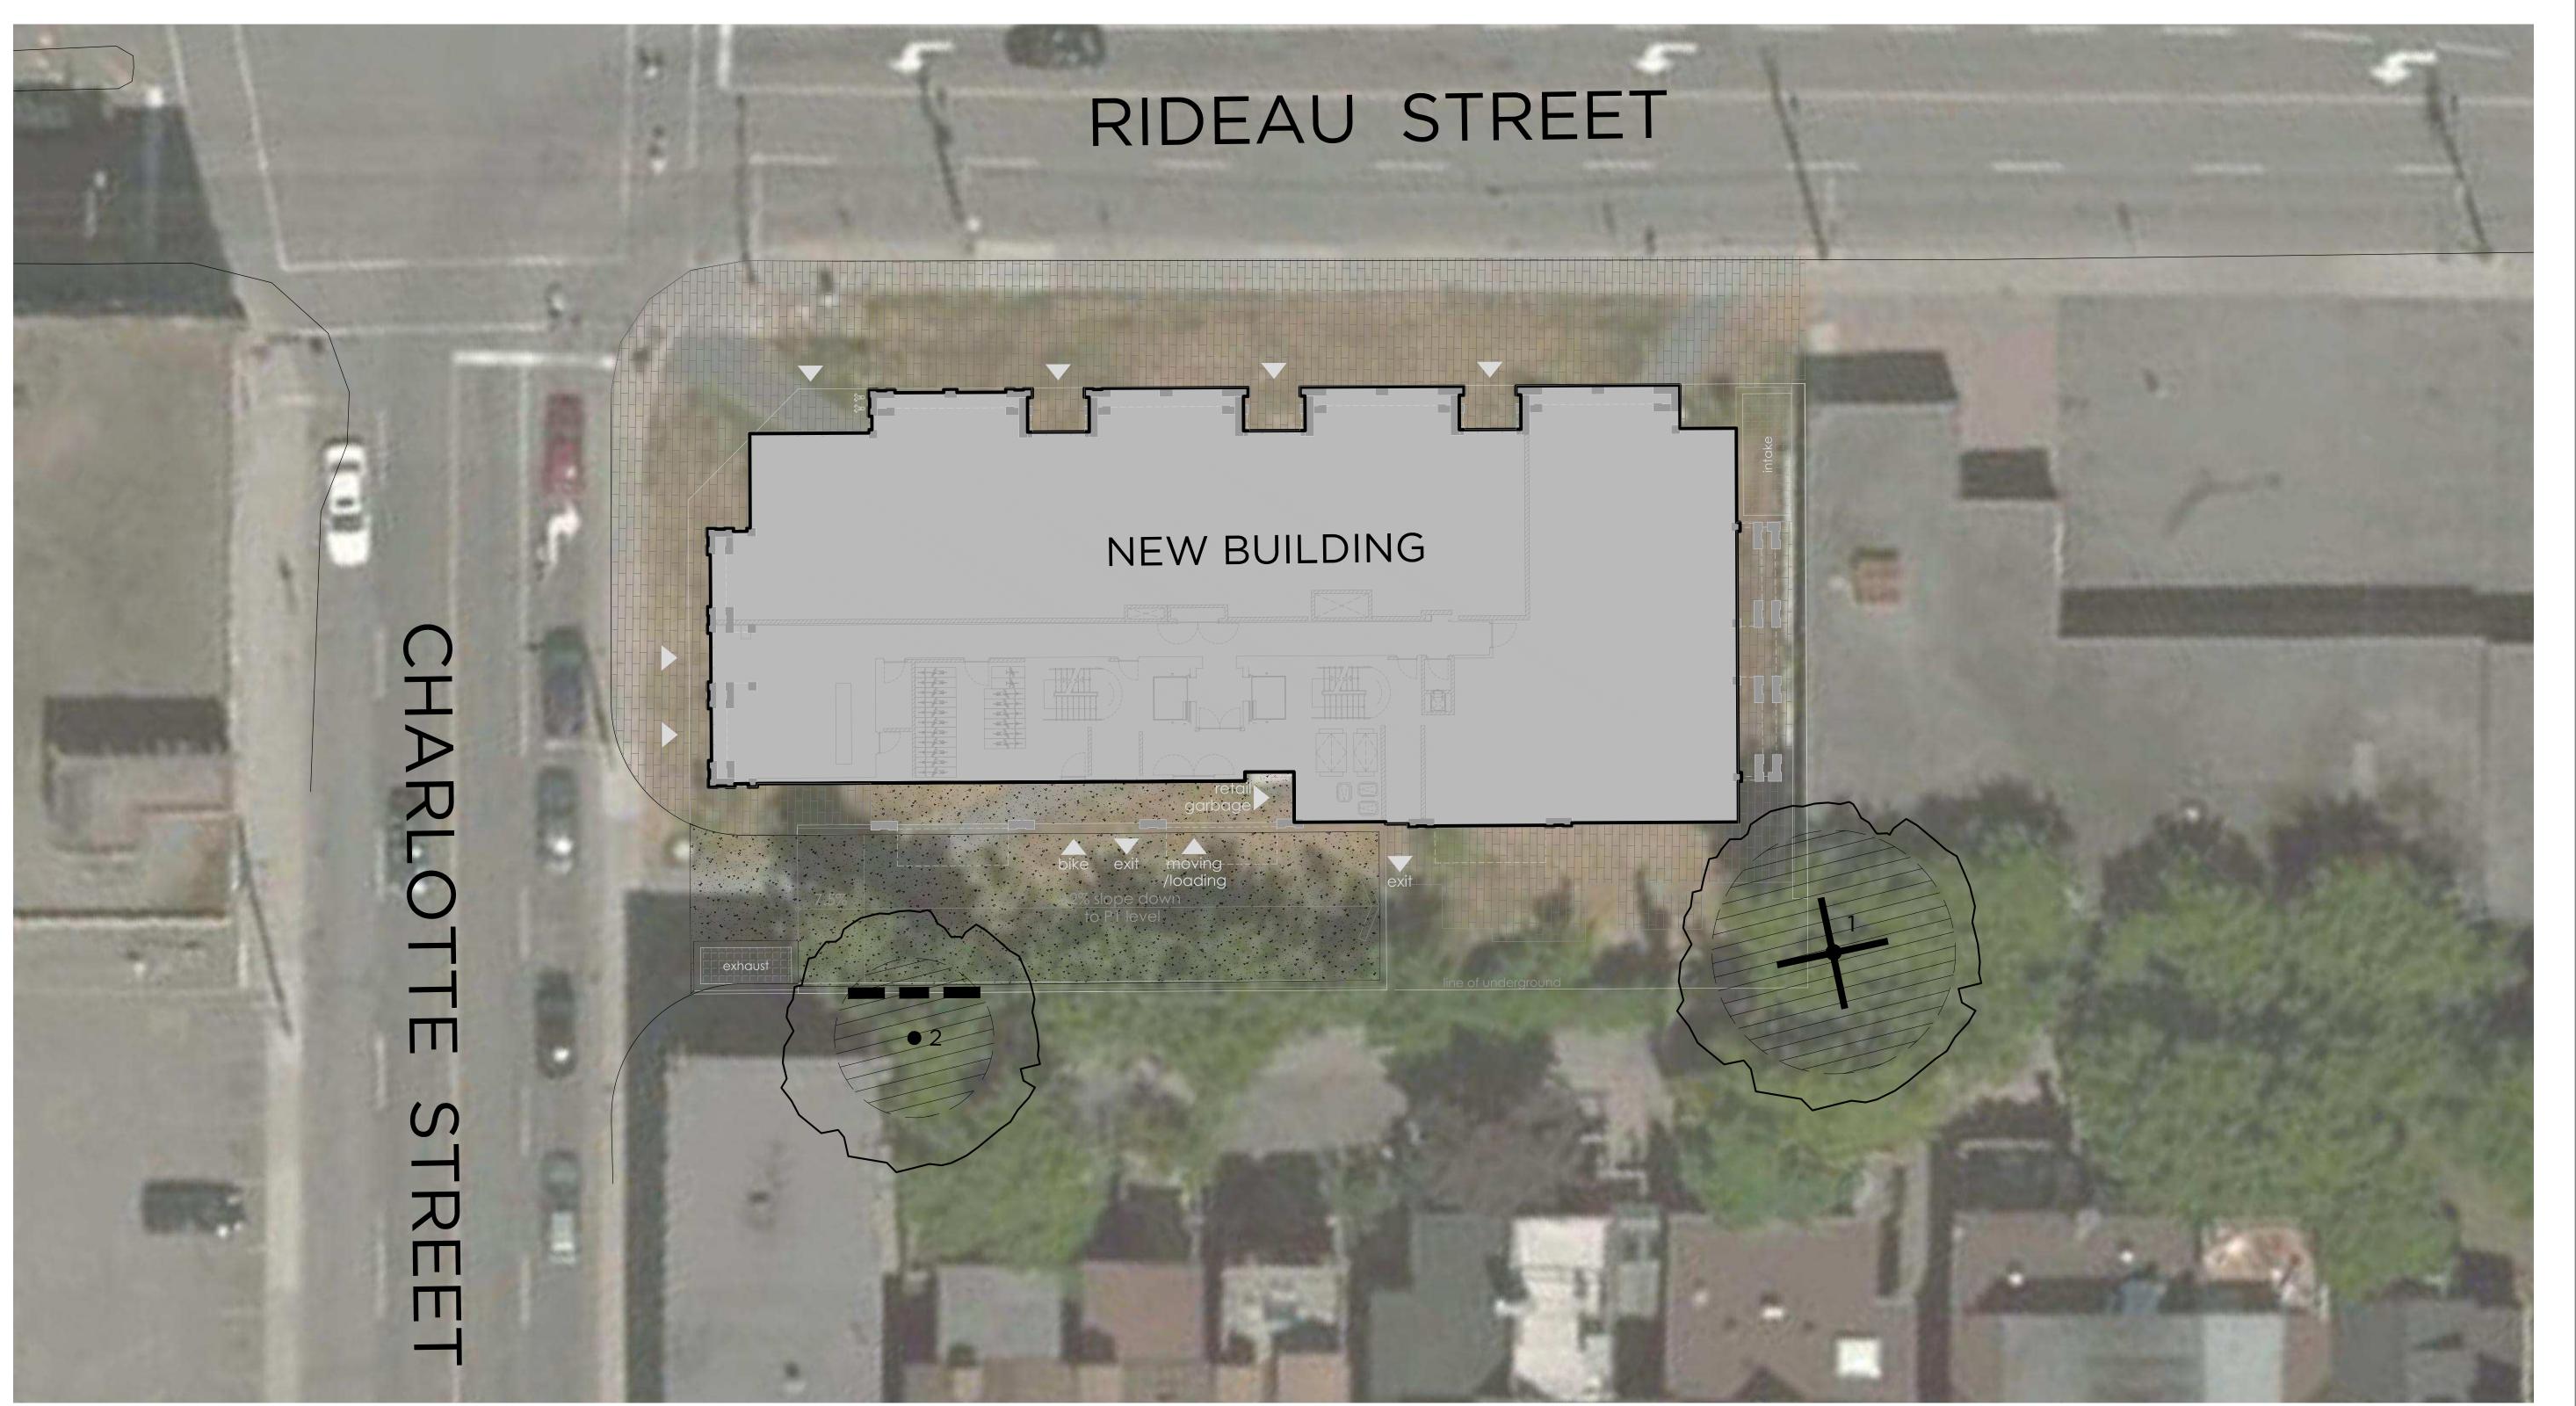

## TREE PROTECTION NOTES:

THE TWO TREES ON THE ADJACENT PROPERTY SHALL BE PROTECTED USING THE

FOLLOWING PROTECTION MEASURES:

CRITICAL ROOT ZONE (CRZ) = D x 10cm D = DIAMETER OF TRUNK

- 1. ERECT PROTECTION FENCING AT THE CRITICAL ROOT ZONES (CRZ) OF TREES. 2. DO NOT PLACE ANY MATERIAL OR EQUIPMENT WITHIN THE CRZ OF THE TREE.
- 3. DO NOT ATTACH ANY SIGNS, NOTICES, OR POSTERS TO THE REMAINING TREES.
- 4. DO NOT RAISE OR LOWER THE EXISTING GRADE WITHIN THE CRZ WITHOUT APPROVAL OF THE CONSULTANT.
- 6. DO NOT DAMAGE THE ROOT SYSTEM, TRUNK, OR BRANCHES OF ANY TREE. 7. ENSURE THAT EXHAUST FUMES FROM ALL EQUIPMENT ARE NOT DIRECTED TOWARDS ANY TREE'S CANOPY.

5. TUNNEL OR BORE WHEN DIGGING WITHIN THE CRZ OF A TREE.