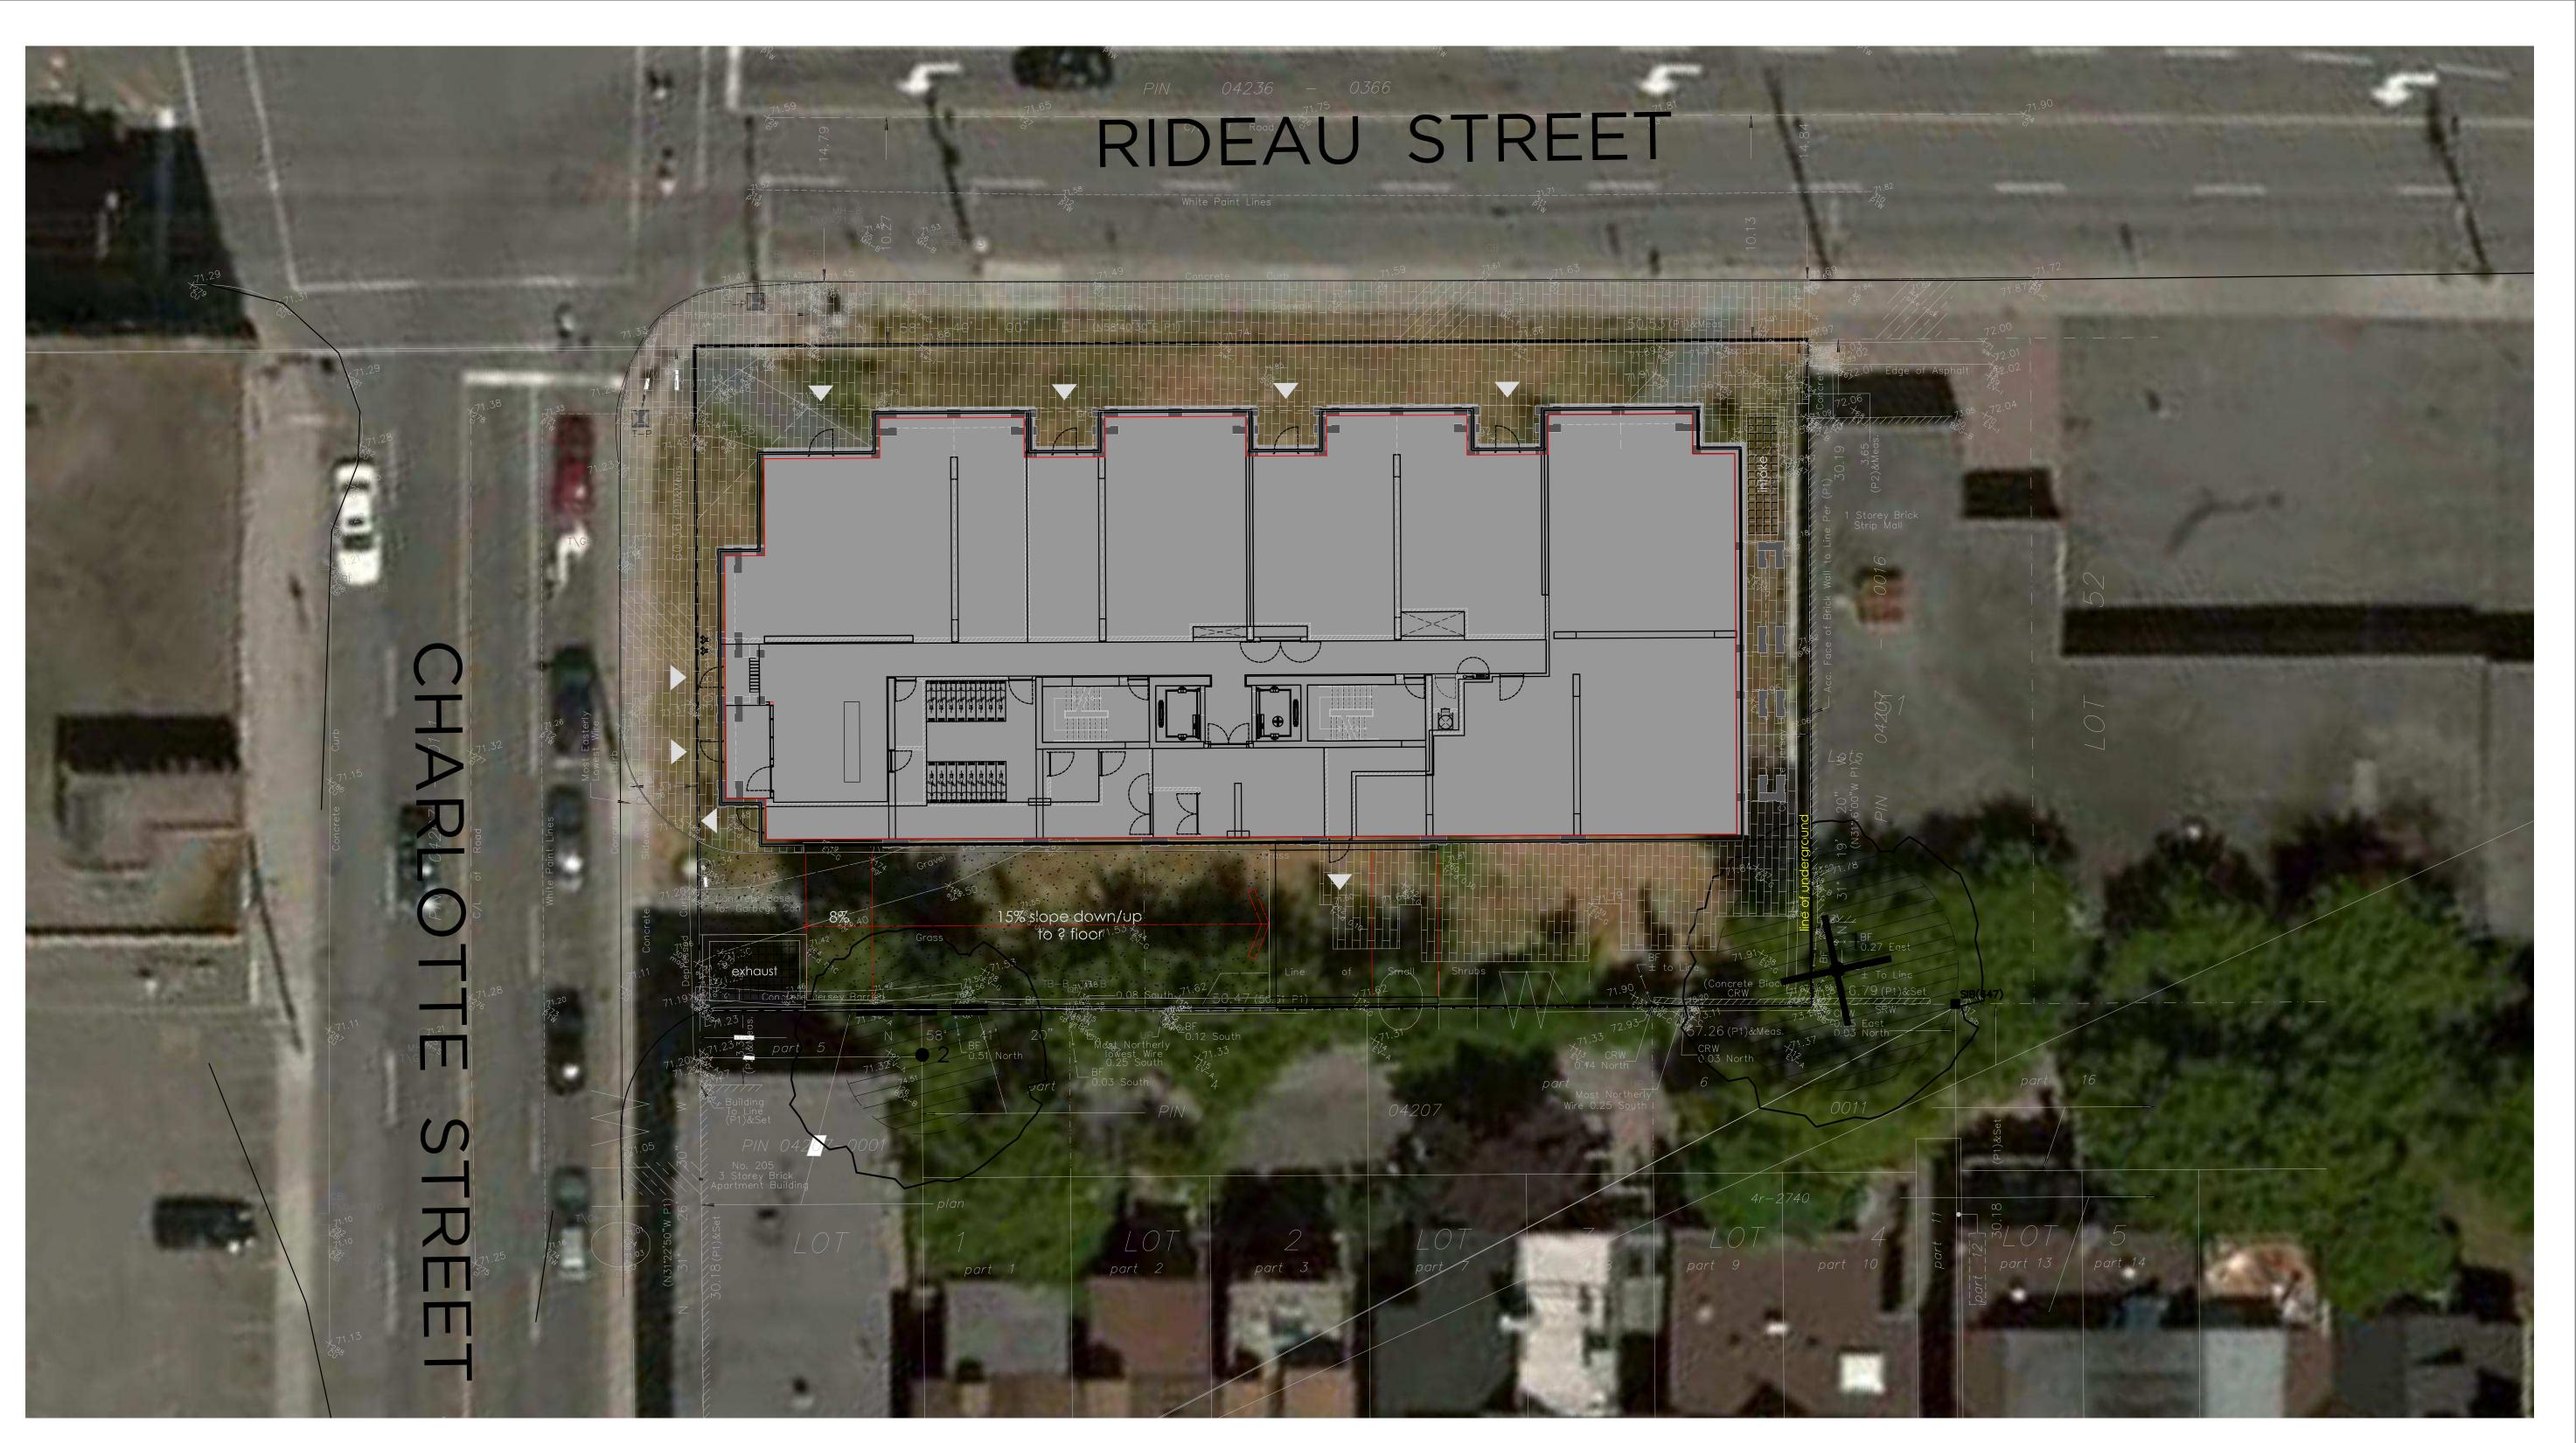

SITE DESCRIPTION:

THE SITE IS OF LOW ENVIRONMENTAL VALUE, DUE TO THE NUMBER OF TREES AND THE SPECIES. THERE ARE 20 TREES UNDER 10 DBH THAT HAVE BEEN PLANTED BY THE OWNER ON THE SITE AS PART OF THE TEMPORARY PARK. 2 MANITOBA MAPLES ARE LOCATED ON THE ADJACENT PROPERTY WITHIN 2-3M OF THE PROPERTY LINE. ONE OF THE MANITOBA MAPLES IS A DISTINCTIVE TREES (COMBINED DBH OVER 50cm). THERE IS NO SURFACE WATER, AND NO STEEP SLOPES ON THE SITE.

 ${\hbox{NOTES:}\over\hbox{TREES}}$  TREES SURVEYED RANGE FROM GOOD TO FAIR , AND TREE #2IS LEANING ONTO THE SITE SIGNIFICANTLY AND WILL REQUIRE PRUNING

## TREE PROTECTION NOTES:

THE TWO TREES ON THE ADJACENT PROPERTY SHALL BE PROTECTED USING THE FOLLOWING PROTECTION MEASURES:

- 1. ERECT PROTECTION FENCING AT THE CRITICAL ROOT ZONES (CRZ) OF TREES.
- 2. DO NOT PLACE ANY MATERIAL OR EQUIPMENT WITHIN THE CRZ OF THE TREE.
- 3. DO NOT ATTACH ANY SIGNS, NOTICES, OR POSTERS TO THE REMAINING TREES. 4. DO NOT RAISE OR LOWER THE EXISTING GRADE WITHIN THE CRZ WITHOUT
- APPROVAL OF THE CONSULTANT.
- 5. TUNNEL OR BORE WHEN DIGGING WITHIN THE CRZ OF A TREE. 6. DO NOT DAMAGE THE ROOT SYSTEM, TRUNK, OR BRANCHES OF ANY TREE. 7. ENSURE THAT EXHAUST FUMES FROM ALL EQUIPMENT ARE NOT DIRECTED TOWARDS ANY TREE'S CANOPY.

# 590 RIDEAU

590 RIDEAU STREET,

OTTAWA, ONTARIO DRAWING / DESSIN PROPOSED **DEVELOPMENT +** CONSERVED

| VE                      | GET  | ATION                   |
|-------------------------|------|-------------------------|
| DESIGNED BY / CONCU PAR | G.V. | SHEET NO. / FEUILLE No. |
| DRAWN BY / DESSINE PAR  | G.V  | TD                      |
|                         |      |                         |