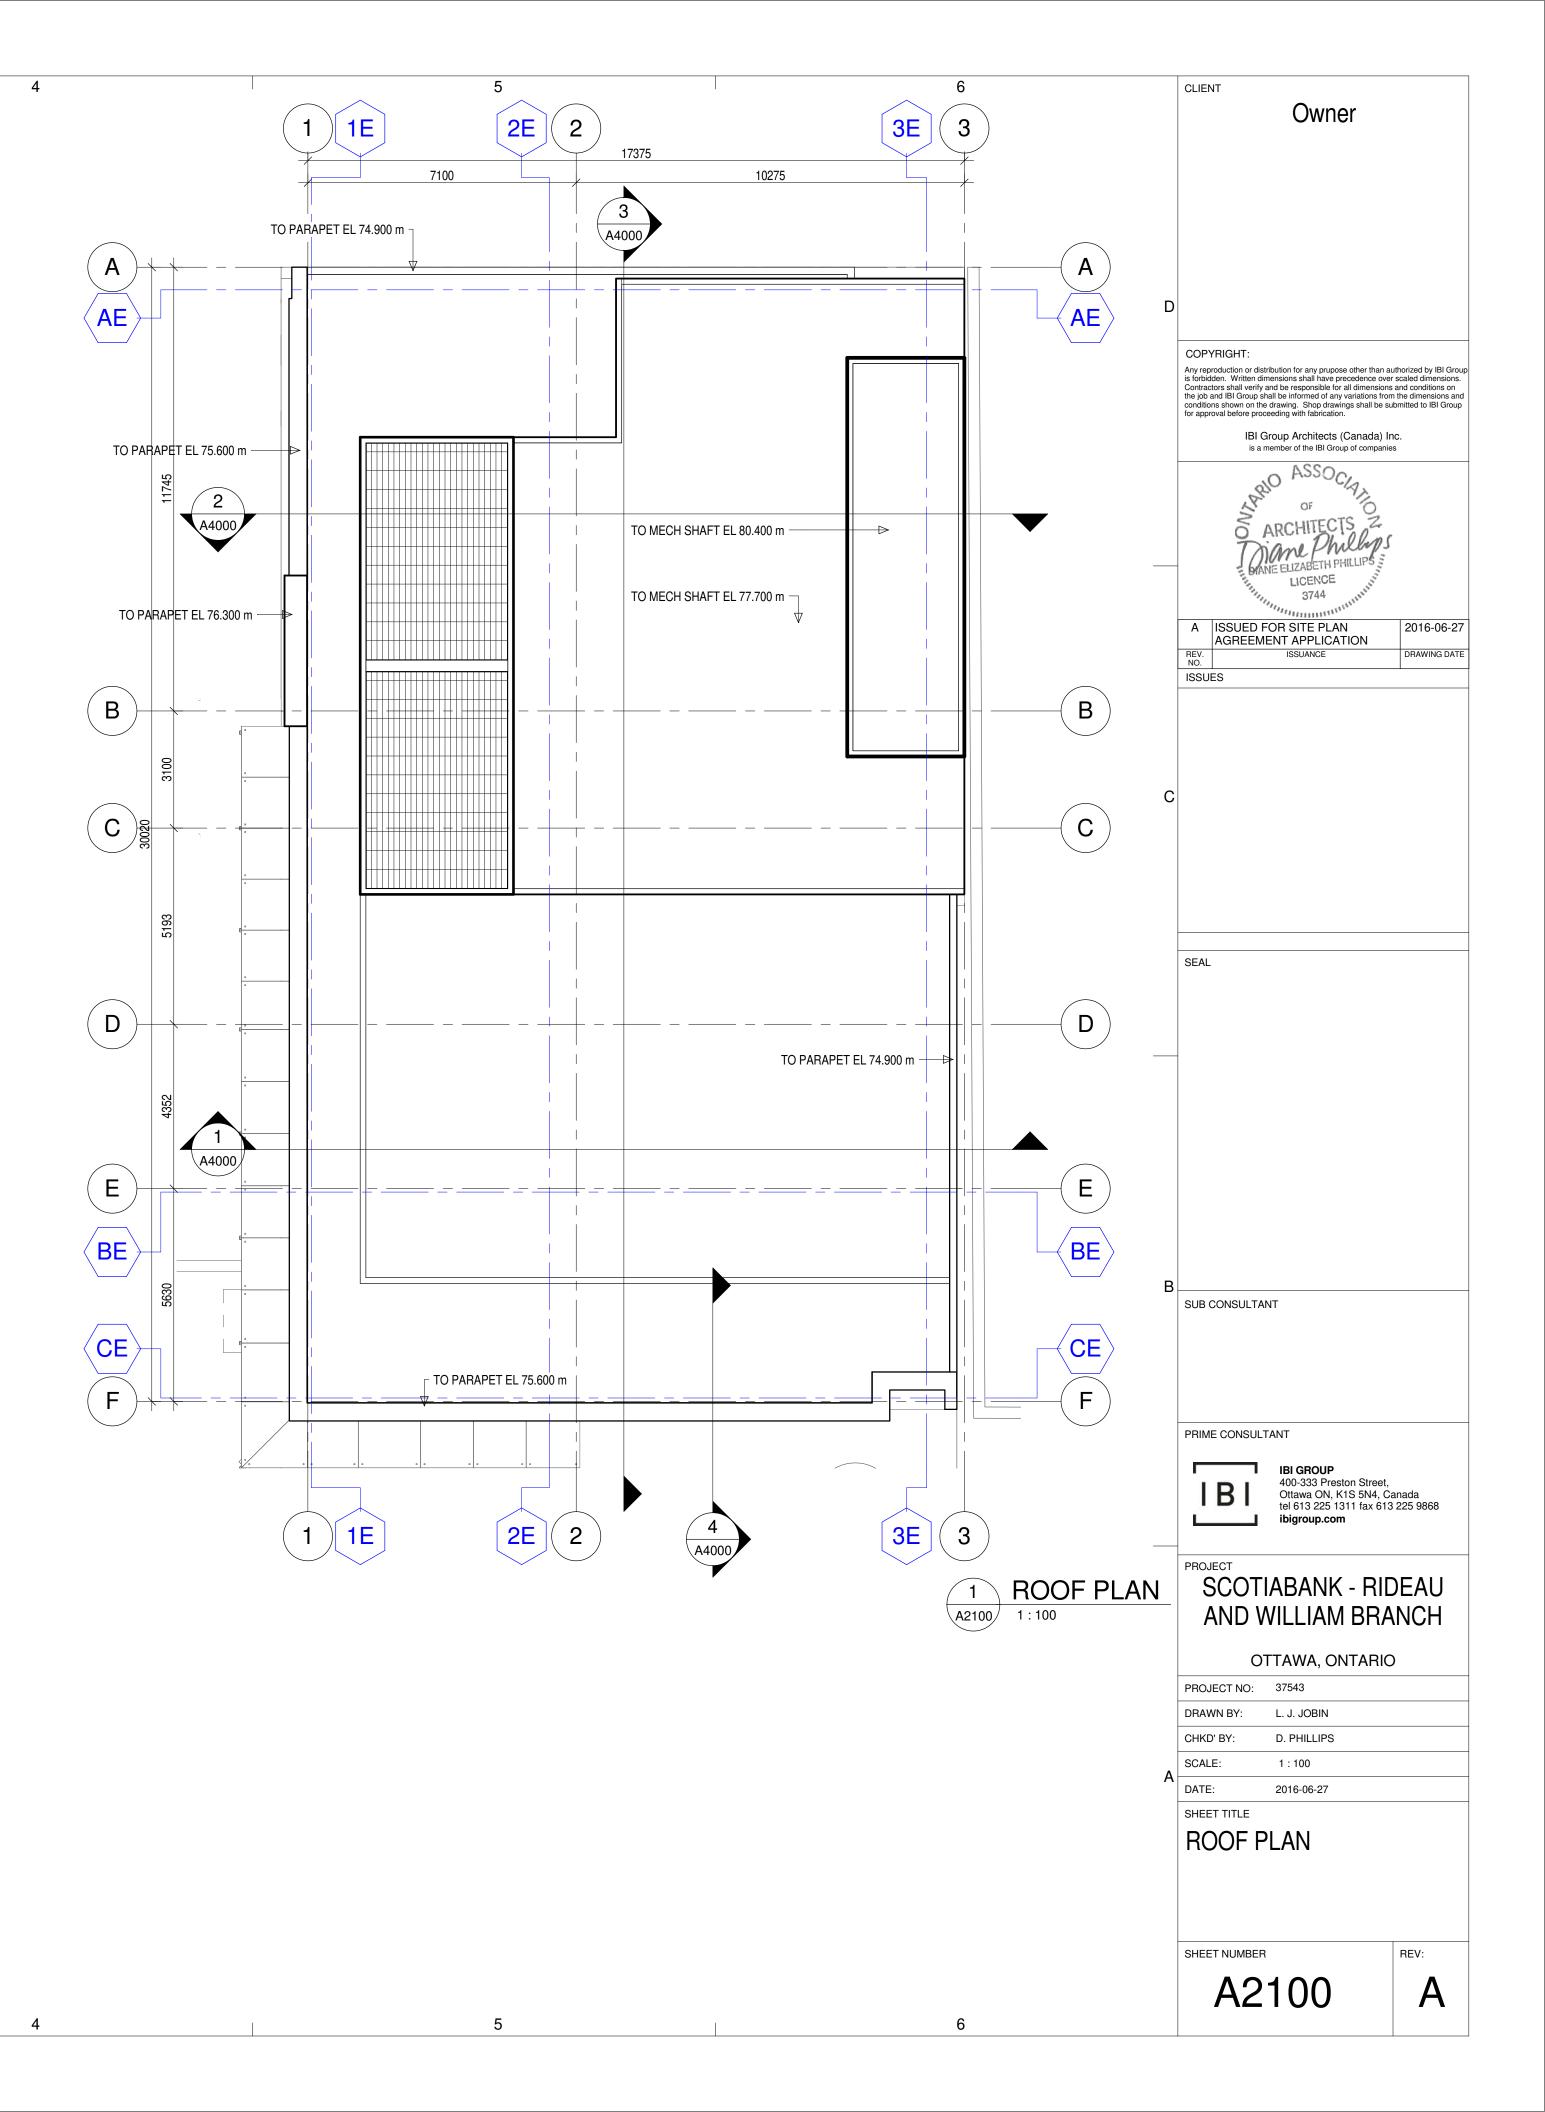

|---|---|---|---|--|
|   |   |   |   |  |
|   |   |   |   |  |
|   |   |   |   |  |
|   | D |   |   |  |
|   |   |   |   |  |
|   |   |   |   |  |
|   |   |   |   |  |
|   |   |   |   |  |
| - |   |   |   |  |
|   |   |   |   |  |
|   |   |   |   |  |
|   |   |   |   |  |
|   |   |   |   |  |
|   | C |   |   |  |
|   |   |   |   |  |
|   |   |   |   |  |
|   |   |   |   |  |
|   |   |   |   |  |
| - |   |   |   |  |
|   |   |   |   |  |
|   |   |   |   |  |
|   |   |   |   |  |
|   | В |   |   |  |
|   |   |   |   |  |
|   |   |   |   |  |
|   |   |   |   |  |
|   |   |   |   |  |
| _ |   |   |   |  |
|   |   |   |   |  |
|   |   |   |   |  |
|   |   |   |   |  |
|   | A |   |   |  |
|   |   |   |   |  |
|   |   |   |   |  |
|   |   |   |   |  |
|   |   |   |   |  |
|   |   | 1 | 2 |  |