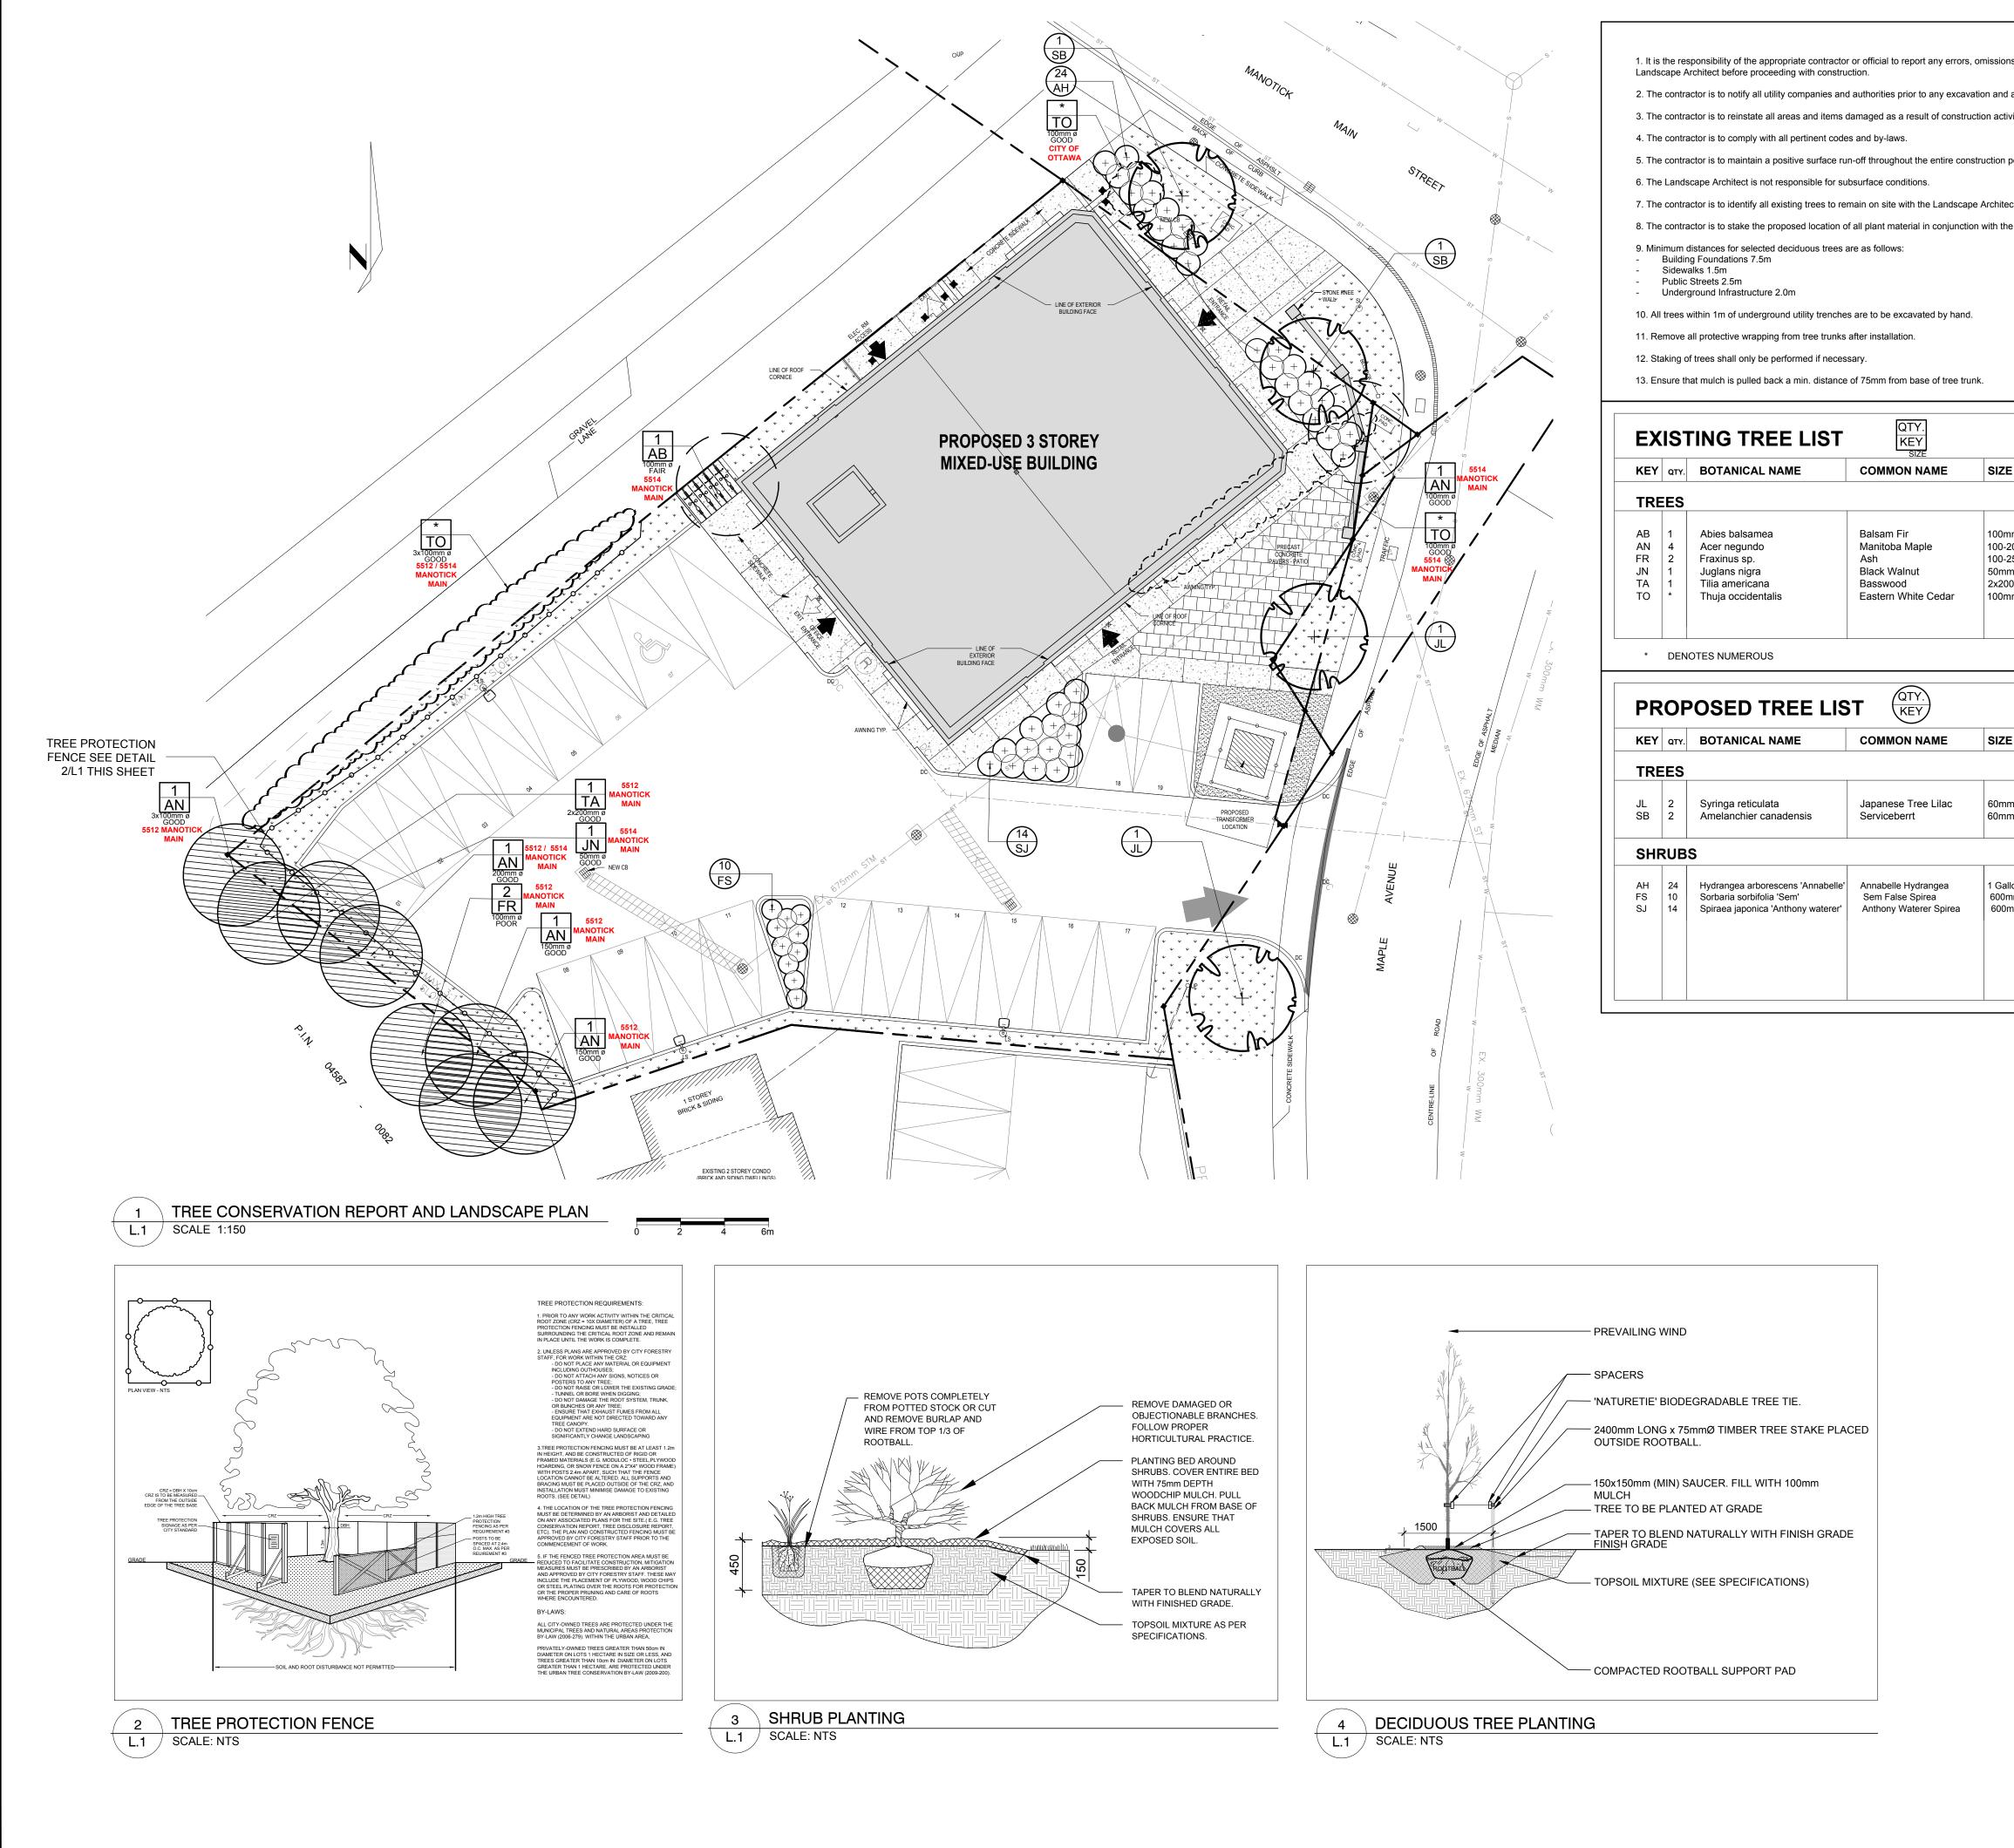

- 2. The contractor is to notify all utility companies and authorities prior to any excavation and a
- 3. The contractor is to reinstate all areas and items damaged as a result of construction acti
- 4. The contractor is to comply with all pertinent codes and by-laws.
- 5. The contractor is to maintain a positive surface run-off throughout the entire construction
- 6. The Landscape Architect is not responsible for subsurface conditions.
- 7. The contractor is to identify all existing trees to remain on site with the Landscape Architec

- 13. Ensure that mulch is pulled back a min. distance of 75mm from base of tree trunk.

| ME    |
|-------|
|       |
|       |
|       |
| Э     |
|       |
|       |
| Cedar |
|       |
|       |

| PROPOSED TREE LIST |                |                                                                                                      |                                                                   |  |  |  |  |
|--------------------|----------------|------------------------------------------------------------------------------------------------------|-------------------------------------------------------------------|--|--|--|--|
| KEY                | QTY.           | BOTANICAL NAME                                                                                       | COMMON NAME                                                       |  |  |  |  |
| TREES              |                |                                                                                                      |                                                                   |  |  |  |  |
| JL<br>SB           | 2<br>2         | Syringa reticulata<br>Amelanchier canadensis                                                         | Japanese Tree Lilac<br>Serviceberrt                               |  |  |  |  |
| SHRUBS             |                |                                                                                                      |                                                                   |  |  |  |  |
| AH<br>FS<br>SJ     | 24<br>10<br>14 | Hydrangea arborescens 'Annabelle'<br>Sorbaria sorbifolia 'Sem'<br>Spiraea japonica 'Anthony waterer' | Annabelle Hydrangea<br>Sem False Spirea<br>Anthony Waterer Spirea |  |  |  |  |

|           |                                                                                                   |                                                                  | ual site conditions to the                                                              |  |  |
|-----------|---------------------------------------------------------------------------------------------------|------------------------------------------------------------------|-----------------------------------------------------------------------------------------|--|--|
| ucti      | on and ascertain location<br>on activity.<br>uction period.                                       | ns or underground serv                                           | ices.                                                                                   |  |  |
| pe /      | Architect prior to constru                                                                        |                                                                  | n.                                                                                      |  |  |
| d.<br>unk |                                                                                                   |                                                                  |                                                                                         |  |  |
|           | SIZE<br>100mm Cal.<br>100-200mm Cal.<br>100-250mm Cal.<br>50mm Cal.<br>2x200mm Cal.<br>100mm Cal. | <b>CONDITION</b><br>Fair<br>Good<br>Poor<br>Good<br>Good<br>Good | REMARKS<br>To be removed<br>See Plan<br>To remain<br>To remain<br>To remain<br>See plan |  |  |
|           | SIZE                                                                                              | CONDITION                                                        | REMARKS                                                                                 |  |  |
|           | 60mm Cal.<br>60mm Cal.                                                                            | B&B<br>B&B                                                       | Single Leader<br>Single Leader                                                          |  |  |
|           | 1 Gallon Pot<br>600mm Ht.<br>600mm Ht.                                                            | Potted<br>Potted<br>Potted                                       | Space 1000mm O.C.<br>Space 1000mm O.C.<br>Space 800mm O.C.                              |  |  |
|           |                                                                                                   |                                                                  |                                                                                         |  |  |
|           |                                                                                                   |                                                                  |                                                                                         |  |  |

|                                                                                                                                    | CLIENT: STEPHAN PHILIP<br>Company No. 1846253 Ontario Inc."     |                                                         |                            |            |          |    |  |  |       |  |
|------------------------------------------------------------------------------------------------------------------------------------|-----------------------------------------------------------------|---------------------------------------------------------|----------------------------|------------|----------|----|--|--|-------|--|
| ARCHITECTS: <b>Chmiel Architects Inc.</b><br>Suite 200, 109 Bank St.<br>Ottawa, ON<br>Tel : (613) 234.6224                         |                                                                 |                                                         |                            |            |          |    |  |  |       |  |
| CON                                                                                                                                | NSULTANTS<br>CIVIL                                              |                                                         |                            |            |          |    |  |  |       |  |
|                                                                                                                                    |                                                                 |                                                         |                            |            |          |    |  |  |       |  |
| LEG                                                                                                                                | T+ 1 613-690-3786<br>2611 Queensview I<br>SEND                  | M+ 1 613-298-5960<br>Drive, Suite 300, Ottawa, Ontario. | K2B 8K2 (                  | Canada     |          |    |  |  |       |  |
|                                                                                                                                    | EXISTING TREE TO REMAIN                                         |                                                         |                            |            |          |    |  |  |       |  |
|                                                                                                                                    | EXISTING TREE TO BE REMOVED                                     |                                                         |                            |            |          |    |  |  |       |  |
| -0-                                                                                                                                | oo TREE PROTECTION FENCE                                        |                                                         |                            |            |          |    |  |  |       |  |
|                                                                                                                                    | PROPOSED TREE                                                   |                                                         |                            |            |          |    |  |  |       |  |
|                                                                                                                                    | + +     +       + + +     +       + + +     +   PROPOSED SHRUBS |                                                         |                            |            |          |    |  |  |       |  |
| *                                                                                                                                  | PROPOSED SOD                                                    |                                                         |                            |            |          |    |  |  |       |  |
|                                                                                                                                    |                                                                 | PROPOSED PRE<br>PAVERS                                  | ECAST                      | CONCRETE   |          |    |  |  |       |  |
| T+T+T+                                                                                                                             |                                                                 |                                                         |                            |            |          |    |  |  |       |  |
|                                                                                                                                    |                                                                 |                                                         |                            |            |          |    |  |  |       |  |
|                                                                                                                                    |                                                                 |                                                         |                            |            |          |    |  |  |       |  |
|                                                                                                                                    |                                                                 |                                                         |                            |            |          |    |  |  |       |  |
|                                                                                                                                    |                                                                 |                                                         |                            |            |          |    |  |  |       |  |
|                                                                                                                                    |                                                                 |                                                         |                            |            |          |    |  |  |       |  |
|                                                                                                                                    |                                                                 |                                                         |                            |            |          |    |  |  |       |  |
|                                                                                                                                    |                                                                 |                                                         |                            |            |          |    |  |  |       |  |
|                                                                                                                                    |                                                                 |                                                         |                            |            |          |    |  |  |       |  |
|                                                                                                                                    |                                                                 |                                                         |                            |            |          |    |  |  |       |  |
| 3                                                                                                                                  |                                                                 | CITY COMMENTS                                           |                            | 06/07/2021 |          | JL |  |  |       |  |
| 2<br>1                                                                                                                             | ISSUED FOR R                                                    |                                                         | 03/03/2021<br>03/03/2017   |            | JL<br>JL |    |  |  |       |  |
| No.                                                                                                                                | No. Issue Date DR CK                                            |                                                         |                            |            |          |    |  |  |       |  |
| JAMES B. LENNOX & ASSOCIATES INC.LANDSCAPEARCHITECTS3332 CARLING AVE.OTTAWA, ONTARIOK2H 5A8Tel. (613) 722-5168Fax. 1(866) 343-3942 |                                                                 |                                                         |                            |            |          |    |  |  |       |  |
| PROJECT                                                                                                                            |                                                                 |                                                         |                            |            |          |    |  |  |       |  |
| 5                                                                                                                                  | 514 MANOTI                                                      | CK MAIN ST.                                             |                            |            |          |    |  |  |       |  |
| 5514 MANOTICK MAIN STREET, MANOTICK ON                                                                                             |                                                                 |                                                         |                            |            |          |    |  |  |       |  |
|                                                                                                                                    |                                                                 |                                                         |                            |            |          |    |  |  |       |  |
| TREE CONSERVATION REPORT                                                                                                           |                                                                 |                                                         |                            |            |          |    |  |  |       |  |
|                                                                                                                                    |                                                                 |                                                         |                            |            |          |    |  |  |       |  |
| SCALE<br>AS SHOWN<br>ST JULIES B. LENDER<br>ST JULIES B. LENDER<br>TOTAL                                                           |                                                                 |                                                         |                            |            |          |    |  |  |       |  |
|                                                                                                                                    |                                                                 |                                                         |                            |            |          |    |  |  | See C |  |
|                                                                                                                                    | CIENTINO<br>NO                                                  | SLOAN                                                   | PROJECT NO.<br>16-MIS-1649 |            |          |    |  |  |       |  |
| PRC                                                                                                                                | DJECT NORTH                                                     |                                                         | DRAV                       | VING NO.   |          |    |  |  |       |  |
|                                                                                                                                    |                                                                 |                                                         |                            |            |          |    |  |  |       |  |
|                                                                                                                                    |                                                                 |                                                         |                            | L.         |          |    |  |  |       |  |