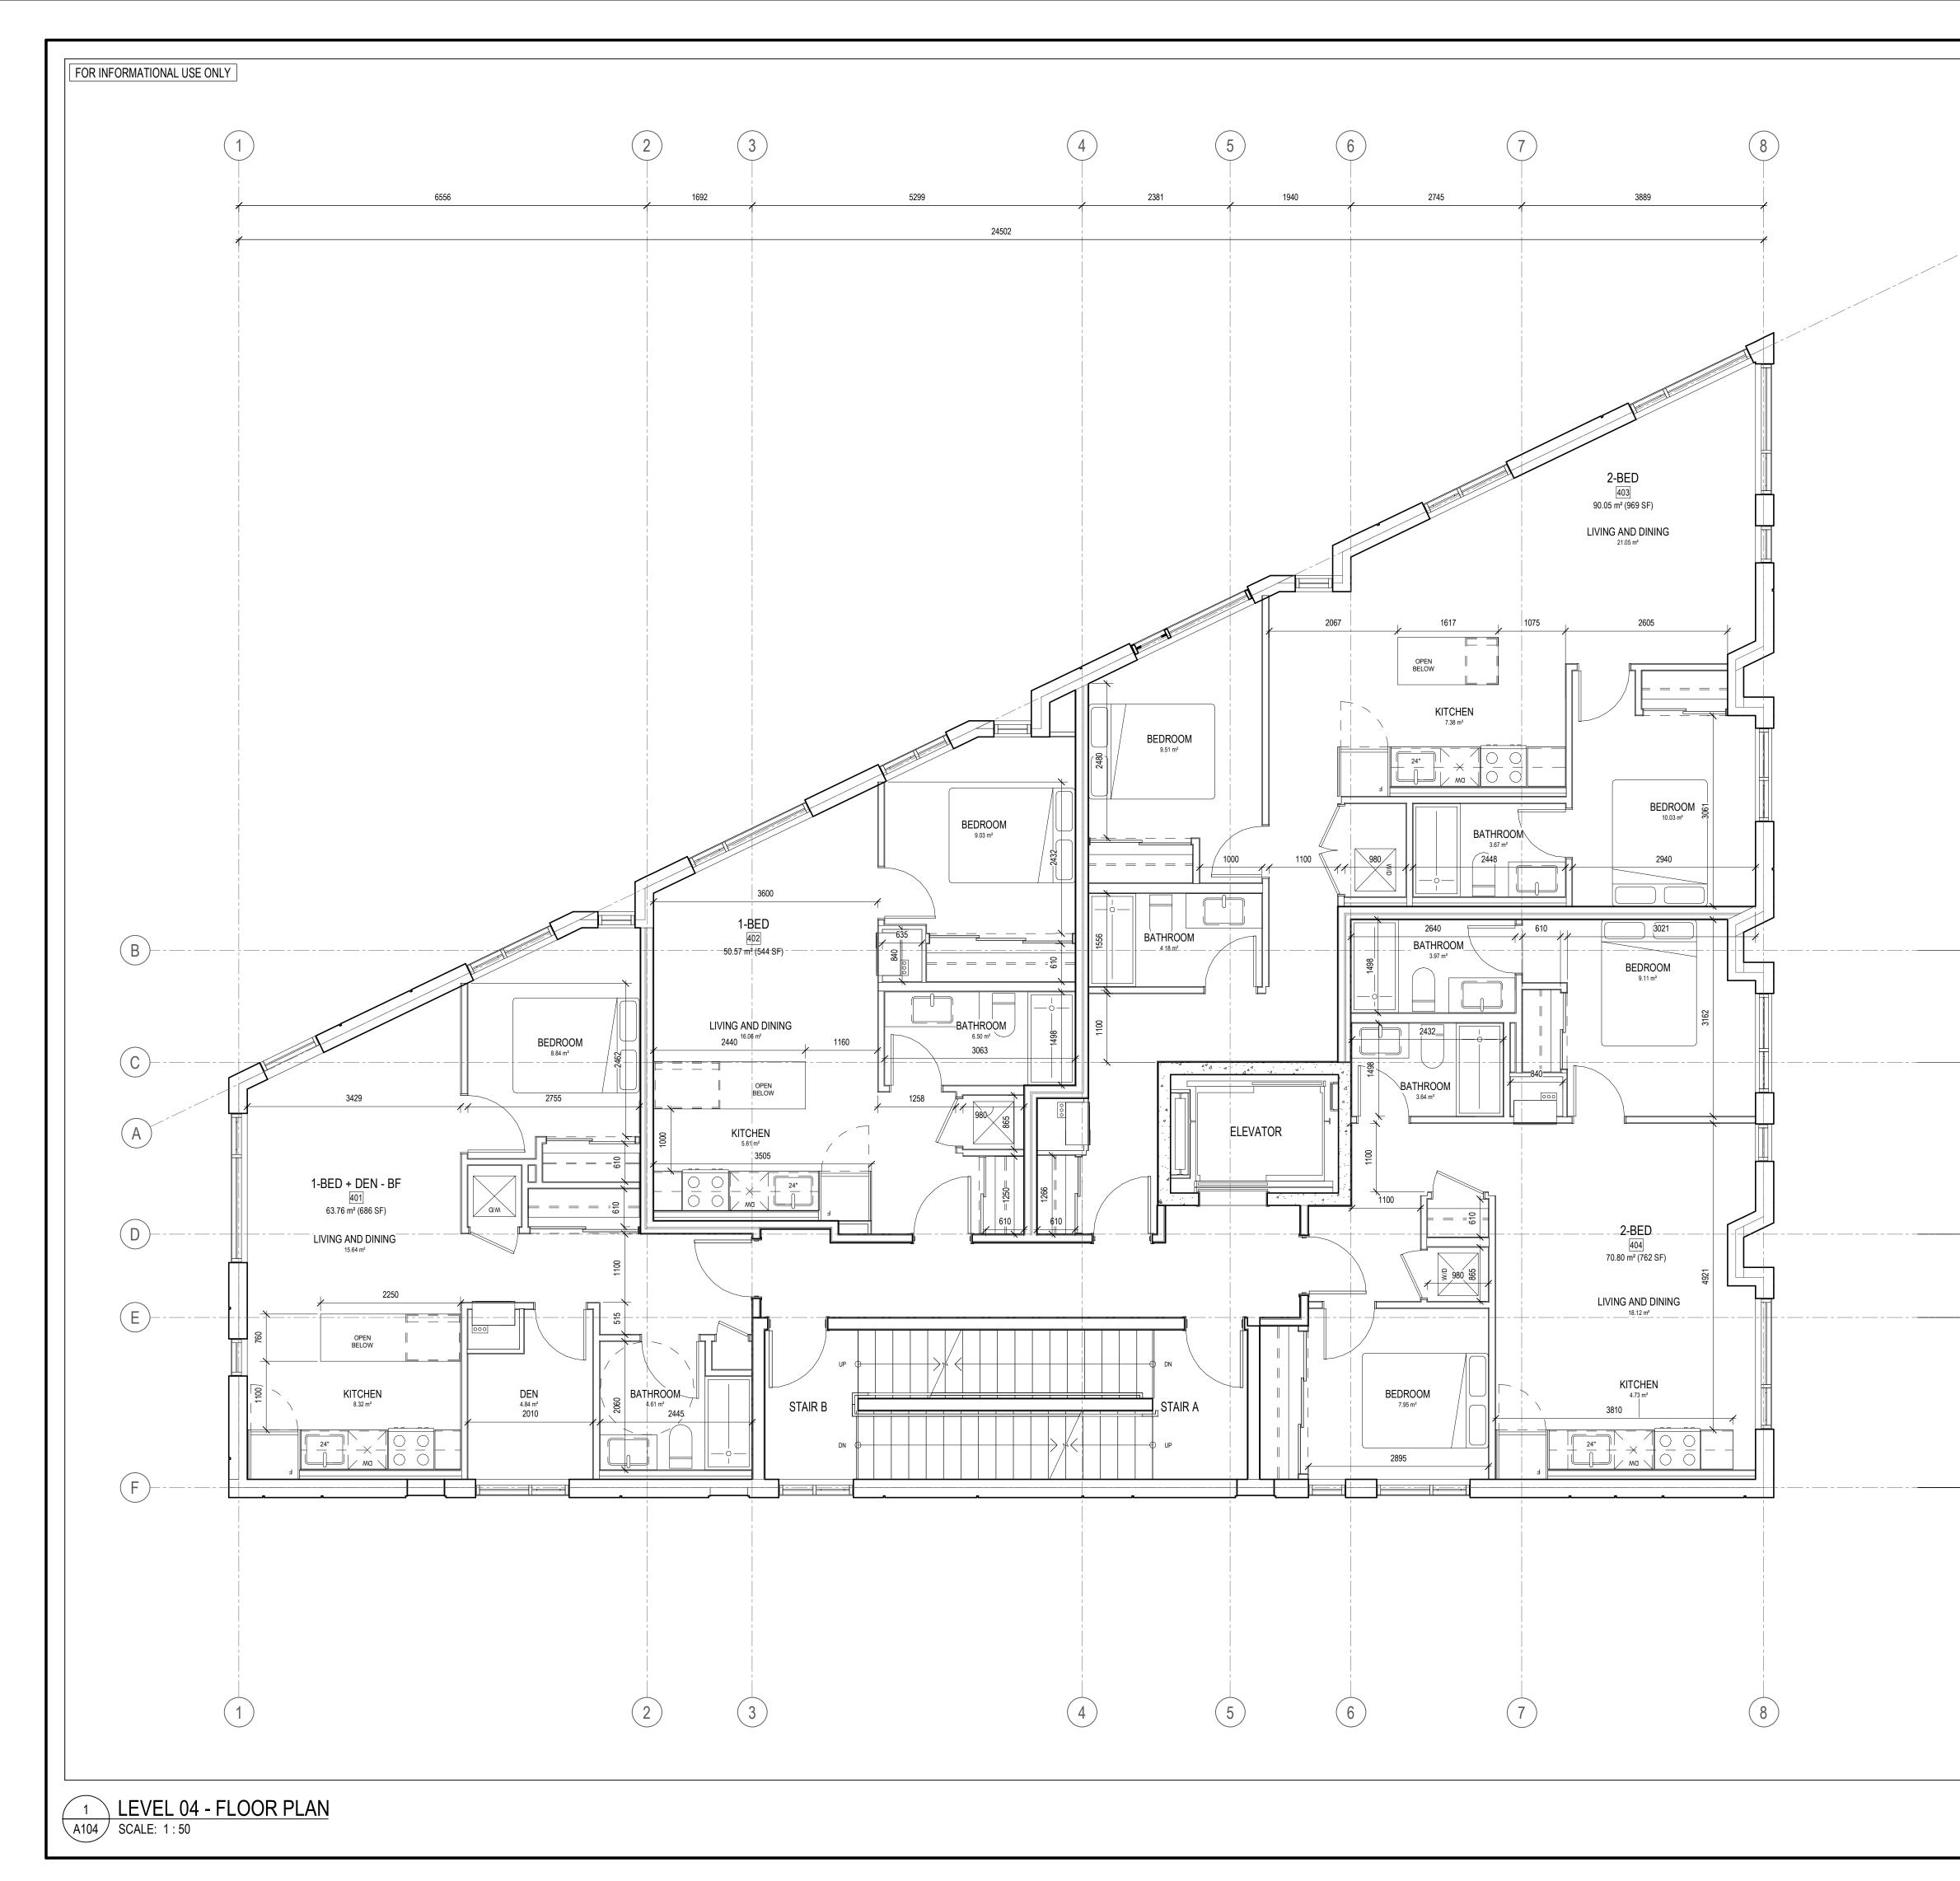

1 SITE & LANDSCAPE PLAN SP-01 SCALE: 1:100

|                                                           | :                  | R5B[1195] H(19)<br>27.20 m                                                                                   |                  |                                                                        | - |
|-----------------------------------------------------------|--------------------|--------------------------------------------------------------------------------------------------------------|------------------|------------------------------------------------------------------------|---|
| Lot Width:<br>Total Lot Area:                             |                    | 27.20 m<br>646.7 m <sup>2</sup>                                                                              |                  |                                                                        | _ |
| Average Existing Grade: 66.955 m                          |                    |                                                                                                              |                  |                                                                        |   |
| Gross Floor Area:<br>Building Area                        |                    | 2274.22 m <sup>2</sup><br>320.69 m <sup>2</sup>                                                              |                  |                                                                        | _ |
| Floor Space Index:                                        |                    | 3.52                                                                                                         |                  |                                                                        |   |
|                                                           |                    |                                                                                                              |                  |                                                                        |   |
| PROPOSED DEVELO                                           | OPMENT - 6         | STOREY MID-RISE A                                                                                            | APARTMENT E      | BUILDING                                                               |   |
| No. of units 26 Units Zoning Mechanism                    |                    | Required                                                                                                     |                  | Provided                                                               | _ |
| Minimum Lot Width                                         |                    | 22.5m                                                                                                        |                  | 27.20m                                                                 |   |
| 164A                                                      |                    | 075 0                                                                                                        |                  | 0407.0                                                                 | _ |
| Minimum Lot Area<br>164A                                  |                    | 675m <sup>2</sup>                                                                                            |                  | 646.7m <sup>2</sup>                                                    |   |
| Min. Front Yard Setback                                   |                    | 3.0m                                                                                                         |                  | 3.545m                                                                 |   |
| 164A<br>Corner Side Yard Setback                          |                    | 3.0m                                                                                                         |                  | 5.115m                                                                 | _ |
| 164A<br>Min Jatarian Sida Yand Satha                      |                    | 4.5                                                                                                          |                  | 4.5-                                                                   | _ |
| Min. Interior Side Yard Setba<br>164B                     | ack                | 1.5m                                                                                                         |                  | 1.5m                                                                   |   |
| Min. Rear Yard Setback<br>164B                            |                    | 7.48m                                                                                                        |                  | 1.2m                                                                   |   |
| Maximum Building Height                                   |                    | (25% of the lot depth but need not exceed 7.5 m)<br>19.0m                                                    |                  | 21.050m                                                                | _ |
| 164B                                                      | ( )                | 7.0                                                                                                          |                  |                                                                        |   |
| Parking Space Rates (Residents)<br>101 (Sch. 1A - Area X) |                    | 7 Spaces<br>0 spaces for first 12 units - Section 101(3)(a)<br>0.5 spaces / unit thereafter - Table 101(R11) |                  | 0 Spaces                                                               |   |
| Minimum Visitor Parking Rates<br>102 (Sch. 1A - Area X)   |                    | 1 Spaces<br>0 spaces for first 12 units - Section 102(3)                                                     |                  | 0 Spaces                                                               |   |
| Bicycle Parking Rates (Residents)                         |                    | 0.1 spaces / unit thereafter - Table 102<br>13 Spaces<br>0.5 spaces / unit [111A(b)(i)]                      |                  | 24 Spaces                                                              |   |
| Landscaped Area<br>163 (9)                                |                    | 109.01m <sup>2</sup><br>(minimum 30% of lot area)                                                            |                  | 309.76m <sup>2</sup>                                                   |   |
| <b>Total Amenity Area</b><br><i>Table 137(4)(II)</i>      |                    | 180m <sup>2</sup><br>6m <sup>2</sup> / unit for 30 units                                                     |                  | 276.92m <sup>2</sup>                                                   |   |
| Communal Amenity Area<br>Table 137(4)(III)                |                    | 90m <sup>2</sup><br>Min. 50% of Total Amenity Al                                                             |                  | 276.92m <sup>2</sup>                                                   |   |
| $\triangleright$                                          | BUILDING ENTRANCE  |                                                                                                              | ₩<br>FDC         | FIRE DEPARTMENT<br>CONNECTION                                          |   |
|                                                           | BUILDING           | EXIT                                                                                                         | - <b>()</b> - FH | FIRE HYDRANT                                                           |   |
|                                                           | BICYCLE P          | ARKING                                                                                                       | )<br>M           | NEW STREET LIGHT                                                       |   |
| •                                                         |                    |                                                                                                              |                  |                                                                        |   |
|                                                           | PROPERTY           | / LINE                                                                                                       | $\boxtimes$      | STREET LIGHT TO BE<br>REMOVED                                          |   |
| <u></u>                                                   | PROPERT<br>SETBACK | LINE                                                                                                         | X<br>X           | REMOVED<br>EXISTING STREET LIGHT                                       |   |
| <u></u>                                                   | SETBACK            | LINE                                                                                                         |                  | REMOVED<br>EXISTING STREET LIGHT<br>TO REMAIN<br>EXISTING UTILITY POLE |   |
|                                                           | SETBACK            | LINE<br>D WIRES                                                                                              | X                | REMOVED<br>EXISTING STREET LIGHT<br>TO REMAIN                          |   |