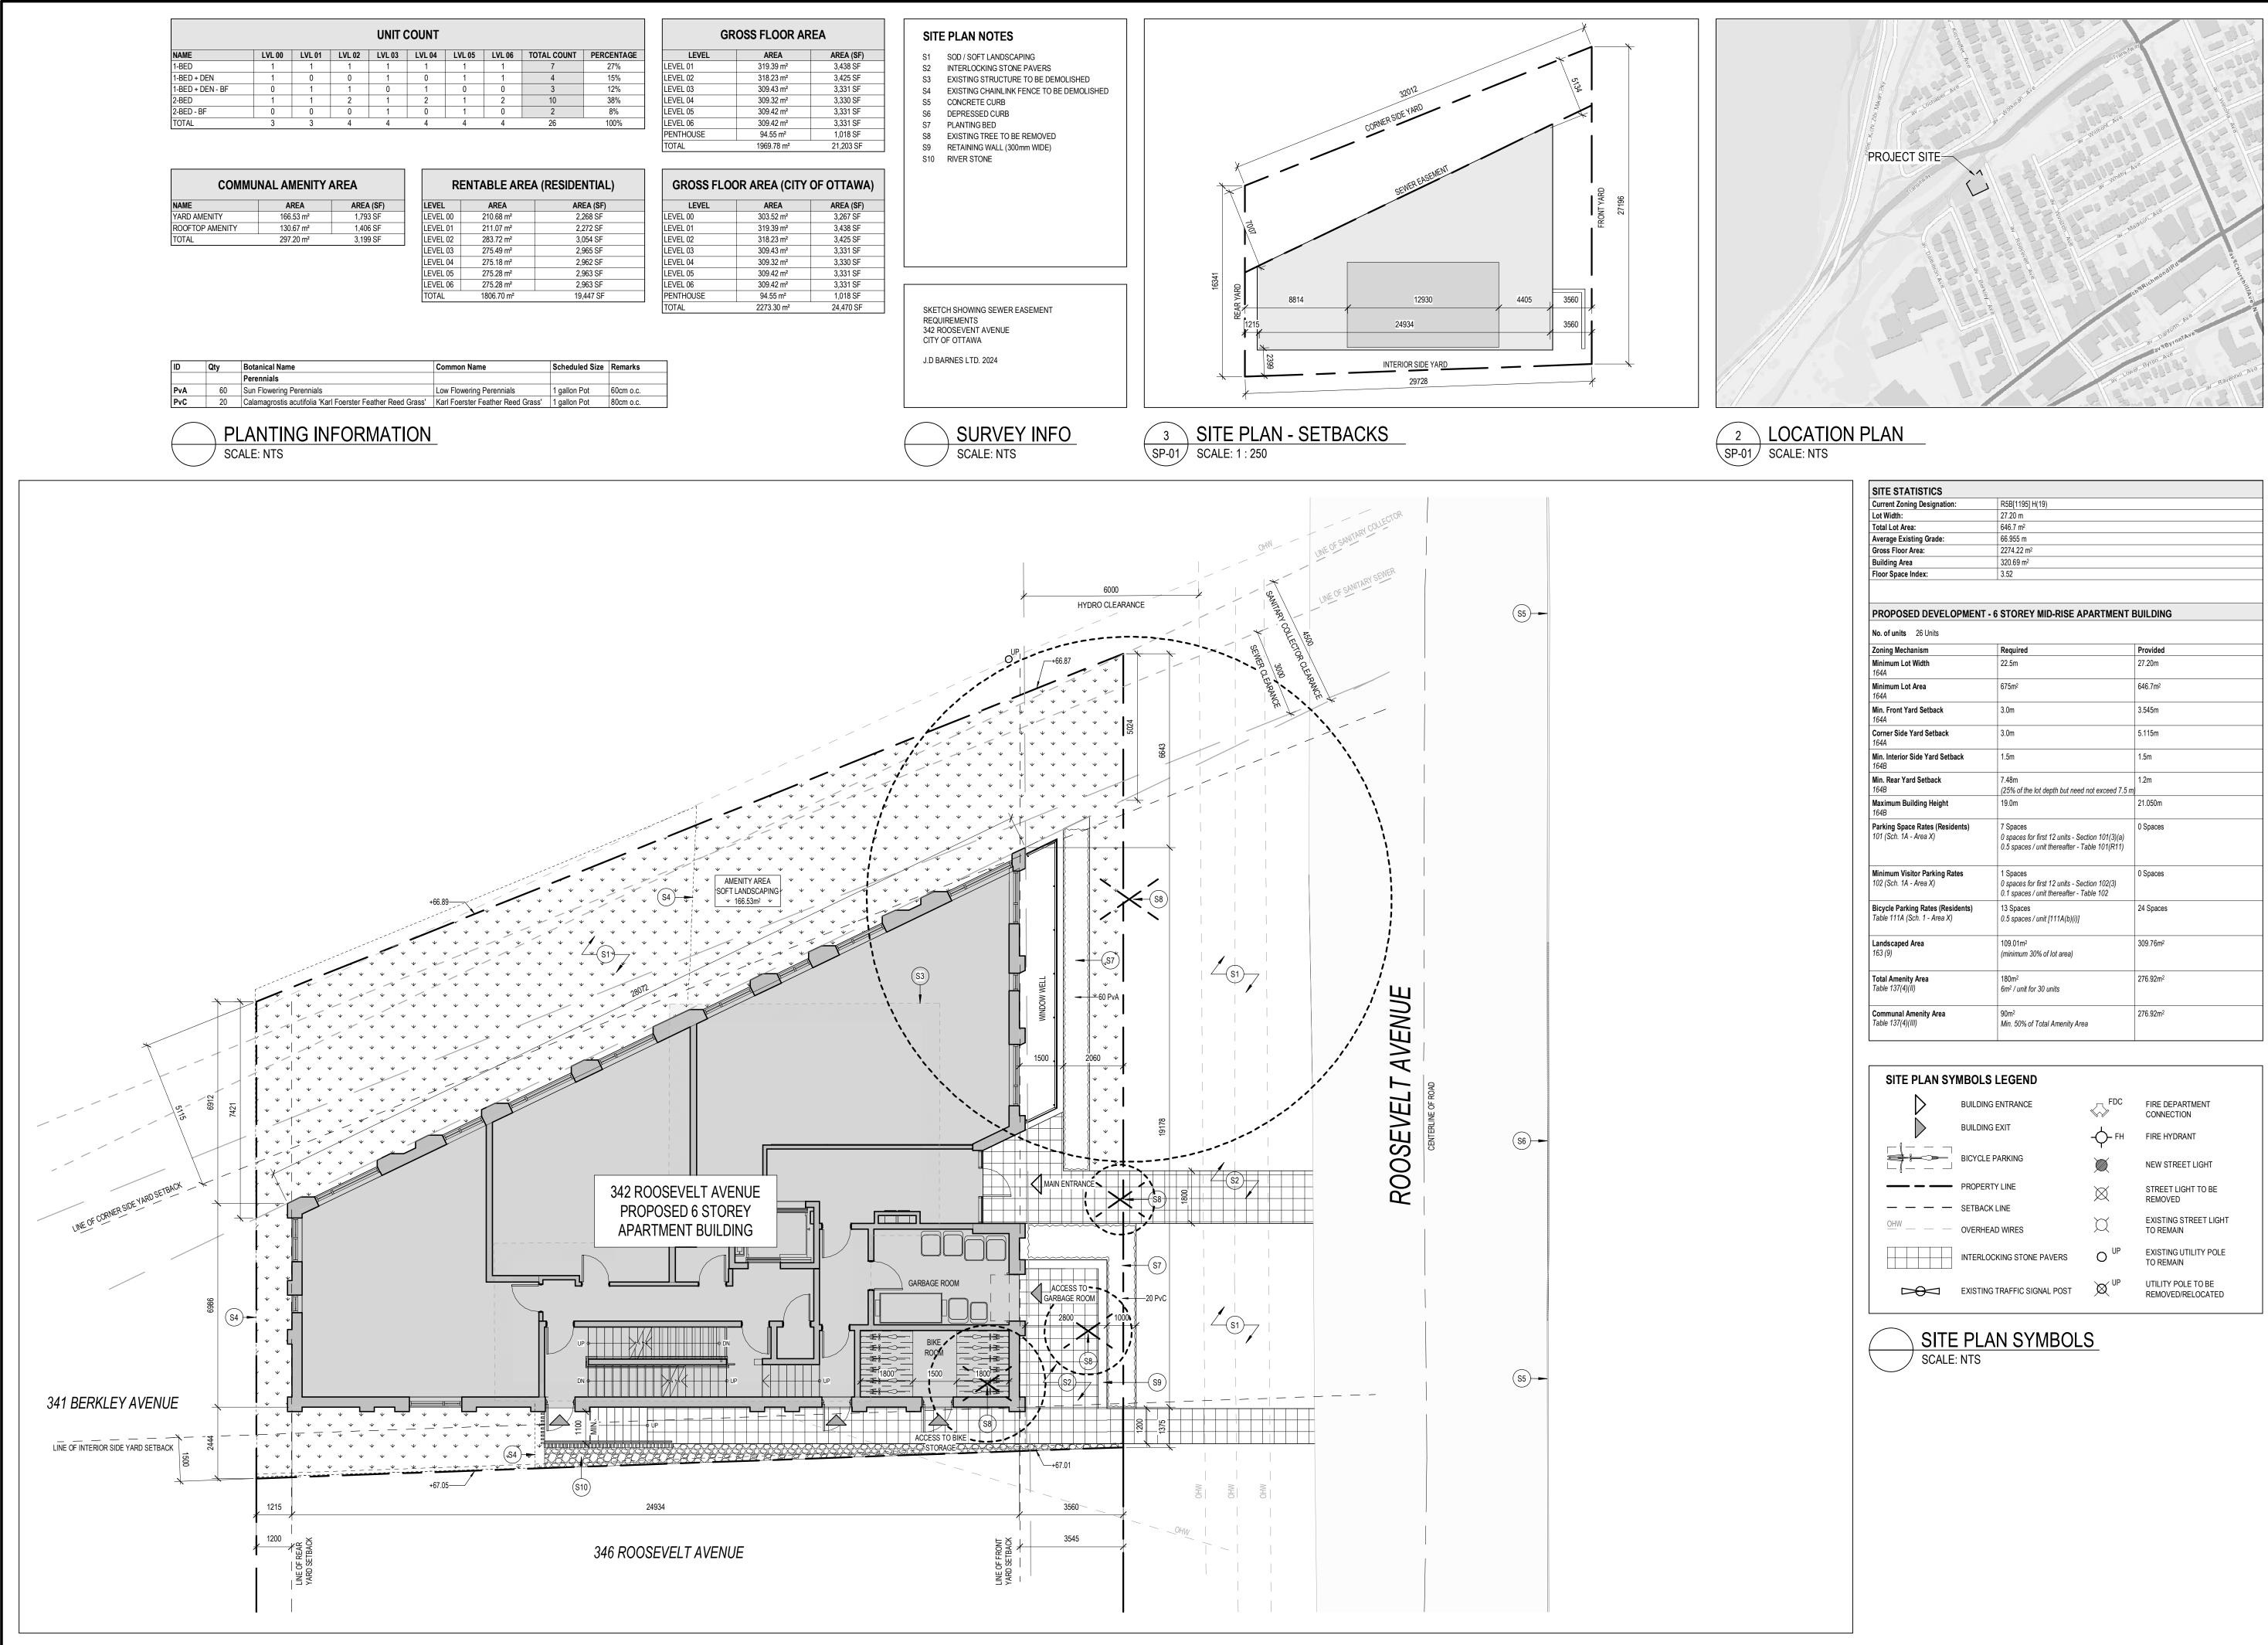

1 SITE & LANDSCAPE PLAN SP-01 SCALE: 1:100

|                                                           | :                  | R5B[1195] H(19)<br>27.20 m                                                                                   |                  |                                                                        | - |
|-----------------------------------------------------------|--------------------|--------------------------------------------------------------------------------------------------------------|------------------|------------------------------------------------------------------------|---|
| Lot Width:<br>Total Lot Area:                             |                    | 27.20 m<br>646.7 m <sup>2</sup>                                                                              |                  |                                                                        | _ |
| Average Existing Grade: 66.955 m                          |                    |                                                                                                              |                  |                                                                        |   |
| Gross Floor Area:<br>Building Area                        |                    | 2274.22 m <sup>2</sup><br>320.69 m <sup>2</sup>                                                              |                  |                                                                        | _ |
| Floor Space Index:                                        |                    | 3.52                                                                                                         |                  |                                                                        |   |
|                                                           |                    |                                                                                                              |                  |                                                                        |   |
| PROPOSED DEVELO                                           | OPMENT - 6         | STOREY MID-RISE A                                                                                            | APARTMENT E      | BUILDING                                                               |   |
| No. of units 26 Units Zoning Mechanism                    |                    | Required                                                                                                     |                  | Provided                                                               | _ |
| Minimum Lot Width                                         |                    | 22.5m                                                                                                        |                  | 27.20m                                                                 |   |
| 164A                                                      |                    | 075 0                                                                                                        |                  | 0407.0                                                                 | _ |
| Minimum Lot Area<br>164A                                  |                    | 675m <sup>2</sup>                                                                                            |                  | 646.7m <sup>2</sup>                                                    |   |
| Min. Front Yard Setback                                   |                    | 3.0m                                                                                                         |                  | 3.545m                                                                 |   |
| 164A<br>Corner Side Yard Setback                          |                    | 3.0m                                                                                                         |                  | 5.115m                                                                 | _ |
| 164A<br>Min Jatarian Sida Yand Satha                      |                    | 4.5                                                                                                          |                  | 4.5-                                                                   | _ |
| Min. Interior Side Yard Setba<br>164B                     | ack                | 1.5m                                                                                                         |                  | 1.5m                                                                   |   |
| Min. Rear Yard Setback<br>164B                            |                    | 7.48m                                                                                                        |                  | 1.2m                                                                   |   |
| Maximum Building Height                                   |                    | (25% of the lot depth but need not exceed 7.5 m)<br>19.0m                                                    |                  | 21.050m                                                                | _ |
| 164B                                                      | ( )                | 7.0                                                                                                          |                  |                                                                        |   |
| Parking Space Rates (Residents)<br>101 (Sch. 1A - Area X) |                    | 7 Spaces<br>0 spaces for first 12 units - Section 101(3)(a)<br>0.5 spaces / unit thereafter - Table 101(R11) |                  | 0 Spaces                                                               |   |
| Minimum Visitor Parking Rates<br>102 (Sch. 1A - Area X)   |                    | 1 Spaces<br>0 spaces for first 12 units - Section 102(3)                                                     |                  | 0 Spaces                                                               |   |
| Bicycle Parking Rates (Residents)                         |                    | 0.1 spaces / unit thereafter - Table 102<br>13 Spaces<br>0.5 spaces / unit [111A(b)(i)]                      |                  | 24 Spaces                                                              |   |
| Landscaped Area<br>163 (9)                                |                    | 109.01m <sup>2</sup><br>(minimum 30% of lot area)                                                            |                  | 309.76m <sup>2</sup>                                                   |   |
| <b>Total Amenity Area</b><br><i>Table 137(4)(II)</i>      |                    | 180m <sup>2</sup><br>6m <sup>2</sup> / unit for 30 units                                                     |                  | 276.92m <sup>2</sup>                                                   |   |
| Communal Amenity Area<br>Table 137(4)(III)                |                    | 90m <sup>2</sup><br>Min. 50% of Total Amenity Al                                                             |                  | 276.92m <sup>2</sup>                                                   |   |
| $\triangleright$                                          | BUILDING ENTRANCE  |                                                                                                              | ₩<br>FDC         | FIRE DEPARTMENT<br>CONNECTION                                          |   |
|                                                           | BUILDING           | EXIT                                                                                                         | - <b>()</b> - FH | FIRE HYDRANT                                                           |   |
|                                                           | BICYCLE P          | ARKING                                                                                                       | )<br>M           | NEW STREET LIGHT                                                       |   |
| •                                                         |                    |                                                                                                              |                  |                                                                        |   |
|                                                           | PROPERTY           | / LINE                                                                                                       | $\boxtimes$      | STREET LIGHT TO BE<br>REMOVED                                          |   |
| <u></u>                                                   | PROPERT<br>SETBACK | LINE                                                                                                         | X<br>X           | REMOVED<br>EXISTING STREET LIGHT                                       |   |
| <u></u>                                                   | SETBACK            | LINE                                                                                                         |                  | REMOVED<br>EXISTING STREET LIGHT<br>TO REMAIN<br>EXISTING UTILITY POLE |   |
|                                                           | SETBACK            | LINE<br>D WIRES                                                                                              | X                | REMOVED<br>EXISTING STREET LIGHT<br>TO REMAIN                          |   |