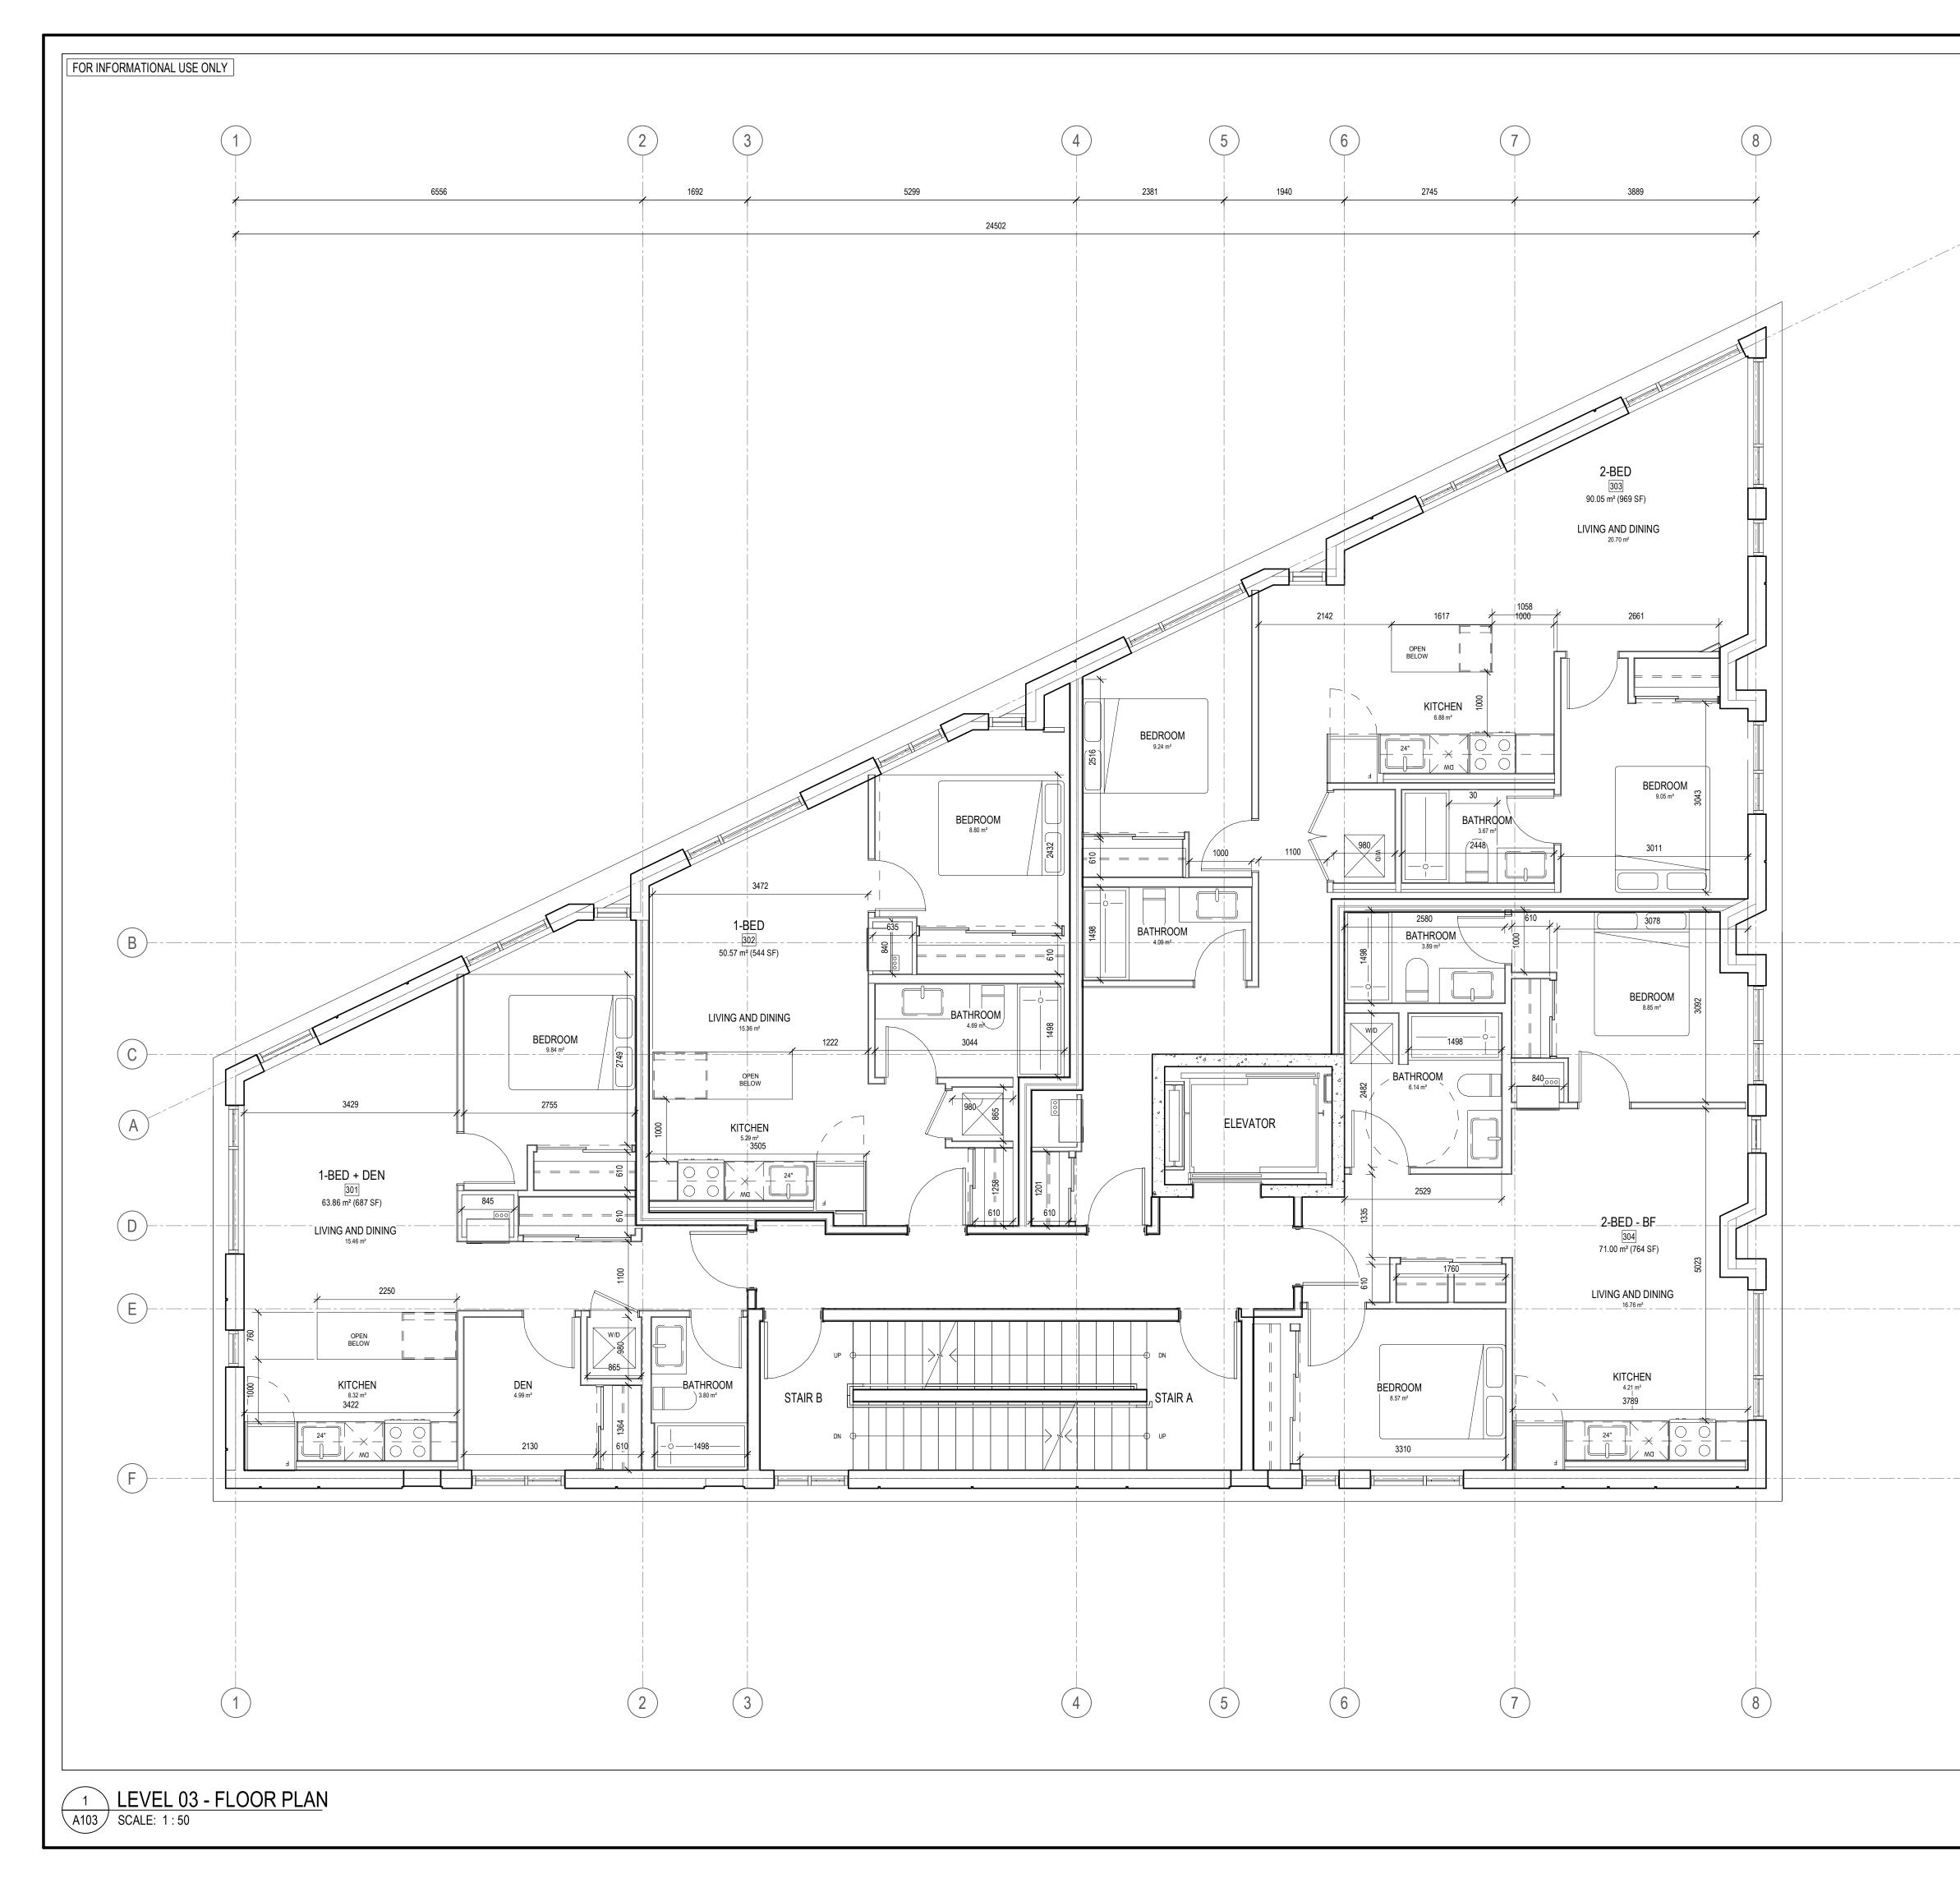

1 SITE & LANDSCAPE PLAN SP-01 SCALE: 1:100

|                                                           | :                  | R5B[1195] H(19)<br>27.20 m                                                                                   |                  |                                                                        | - |
|-----------------------------------------------------------|--------------------|--------------------------------------------------------------------------------------------------------------|------------------|------------------------------------------------------------------------|---|
| Lot Width:<br>Total Lot Area:                             |                    | 27.20 m<br>646.7 m <sup>2</sup>                                                                              |                  |                                                                        | _ |
| Average Existing Grade: 66.955 m                          |                    |                                                                                                              |                  |                                                                        |   |
| Gross Floor Area:<br>Building Area                        |                    | 2274.22 m <sup>2</sup><br>320.69 m <sup>2</sup>                                                              |                  |                                                                        | _ |
| Floor Space Index:                                        |                    | 3.52                                                                                                         |                  |                                                                        |   |
|                                                           |                    |                                                                                                              |                  |                                                                        |   |
| PROPOSED DEVELO                                           | OPMENT - 6         | STOREY MID-RISE A                                                                                            | APARTMENT E      | BUILDING                                                               |   |
| No. of units 26 Units Zoning Mechanism                    |                    | Required                                                                                                     |                  | Provided                                                               | _ |
| Minimum Lot Width                                         |                    | 22.5m                                                                                                        |                  | 27.20m                                                                 |   |
| 164A                                                      |                    | 075 0                                                                                                        |                  | 0407.0                                                                 | _ |
| Minimum Lot Area<br>164A                                  |                    | 675m <sup>2</sup>                                                                                            |                  | 646.7m <sup>2</sup>                                                    |   |
| Min. Front Yard Setback                                   |                    | 3.0m                                                                                                         |                  | 3.545m                                                                 |   |
| 164A<br>Corner Side Yard Setback                          |                    | 3.0m                                                                                                         |                  | 5.115m                                                                 | _ |
| 164A<br>Min Jatarian Sida Yand Satha                      |                    | 4.5                                                                                                          |                  | 4.5-                                                                   | _ |
| Min. Interior Side Yard Setba<br>164B                     | ack                | 1.5m                                                                                                         |                  | 1.5m                                                                   |   |
| Min. Rear Yard Setback<br>164B                            |                    | 7.48m                                                                                                        |                  | 1.2m                                                                   |   |
| Maximum Building Height                                   |                    | (25% of the lot depth but need not exceed 7.5 m)<br>19.0m                                                    |                  | 21.050m                                                                | _ |
| 164B                                                      | ( )                | 7.0                                                                                                          |                  |                                                                        |   |
| Parking Space Rates (Residents)<br>101 (Sch. 1A - Area X) |                    | 7 Spaces<br>0 spaces for first 12 units - Section 101(3)(a)<br>0.5 spaces / unit thereafter - Table 101(R11) |                  | 0 Spaces                                                               |   |
| Minimum Visitor Parking Rates<br>102 (Sch. 1A - Area X)   |                    | 1 Spaces<br>0 spaces for first 12 units - Section 102(3)                                                     |                  | 0 Spaces                                                               |   |
| Bicycle Parking Rates (Residents)                         |                    | 0.1 spaces / unit thereafter - Table 102<br>13 Spaces<br>0.5 spaces / unit [111A(b)(i)]                      |                  | 24 Spaces                                                              |   |
| Landscaped Area<br>163 (9)                                |                    | 109.01m <sup>2</sup><br>(minimum 30% of lot area)                                                            |                  | 309.76m <sup>2</sup>                                                   |   |
| <b>Total Amenity Area</b><br><i>Table 137(4)(II)</i>      |                    | 180m <sup>2</sup><br>6m <sup>2</sup> / unit for 30 units                                                     |                  | 276.92m <sup>2</sup>                                                   |   |
| Communal Amenity Area<br>Table 137(4)(III)                |                    | 90m <sup>2</sup><br>Min. 50% of Total Amenity Al                                                             |                  | 276.92m <sup>2</sup>                                                   |   |
| $\triangleright$                                          | BUILDING ENTRANCE  |                                                                                                              | ₩<br>FDC         | FIRE DEPARTMENT<br>CONNECTION                                          |   |
|                                                           | BUILDING           | EXIT                                                                                                         | - <b>()</b> - FH | FIRE HYDRANT                                                           |   |
|                                                           | BICYCLE P          | ARKING                                                                                                       | )<br>M           | NEW STREET LIGHT                                                       |   |
| •                                                         |                    |                                                                                                              |                  |                                                                        |   |
|                                                           | PROPERTY           | / LINE                                                                                                       | $\boxtimes$      | STREET LIGHT TO BE<br>REMOVED                                          |   |
| <u></u>                                                   | PROPERT<br>SETBACK | LINE                                                                                                         | X<br>X           | REMOVED<br>EXISTING STREET LIGHT                                       |   |
| <u></u>                                                   | SETBACK            | LINE                                                                                                         |                  | REMOVED<br>EXISTING STREET LIGHT<br>TO REMAIN<br>EXISTING UTILITY POLE |   |
|                                                           | SETBACK            | LINE<br>D WIRES                                                                                              | X                | REMOVED<br>EXISTING STREET LIGHT<br>TO REMAIN                          |   |