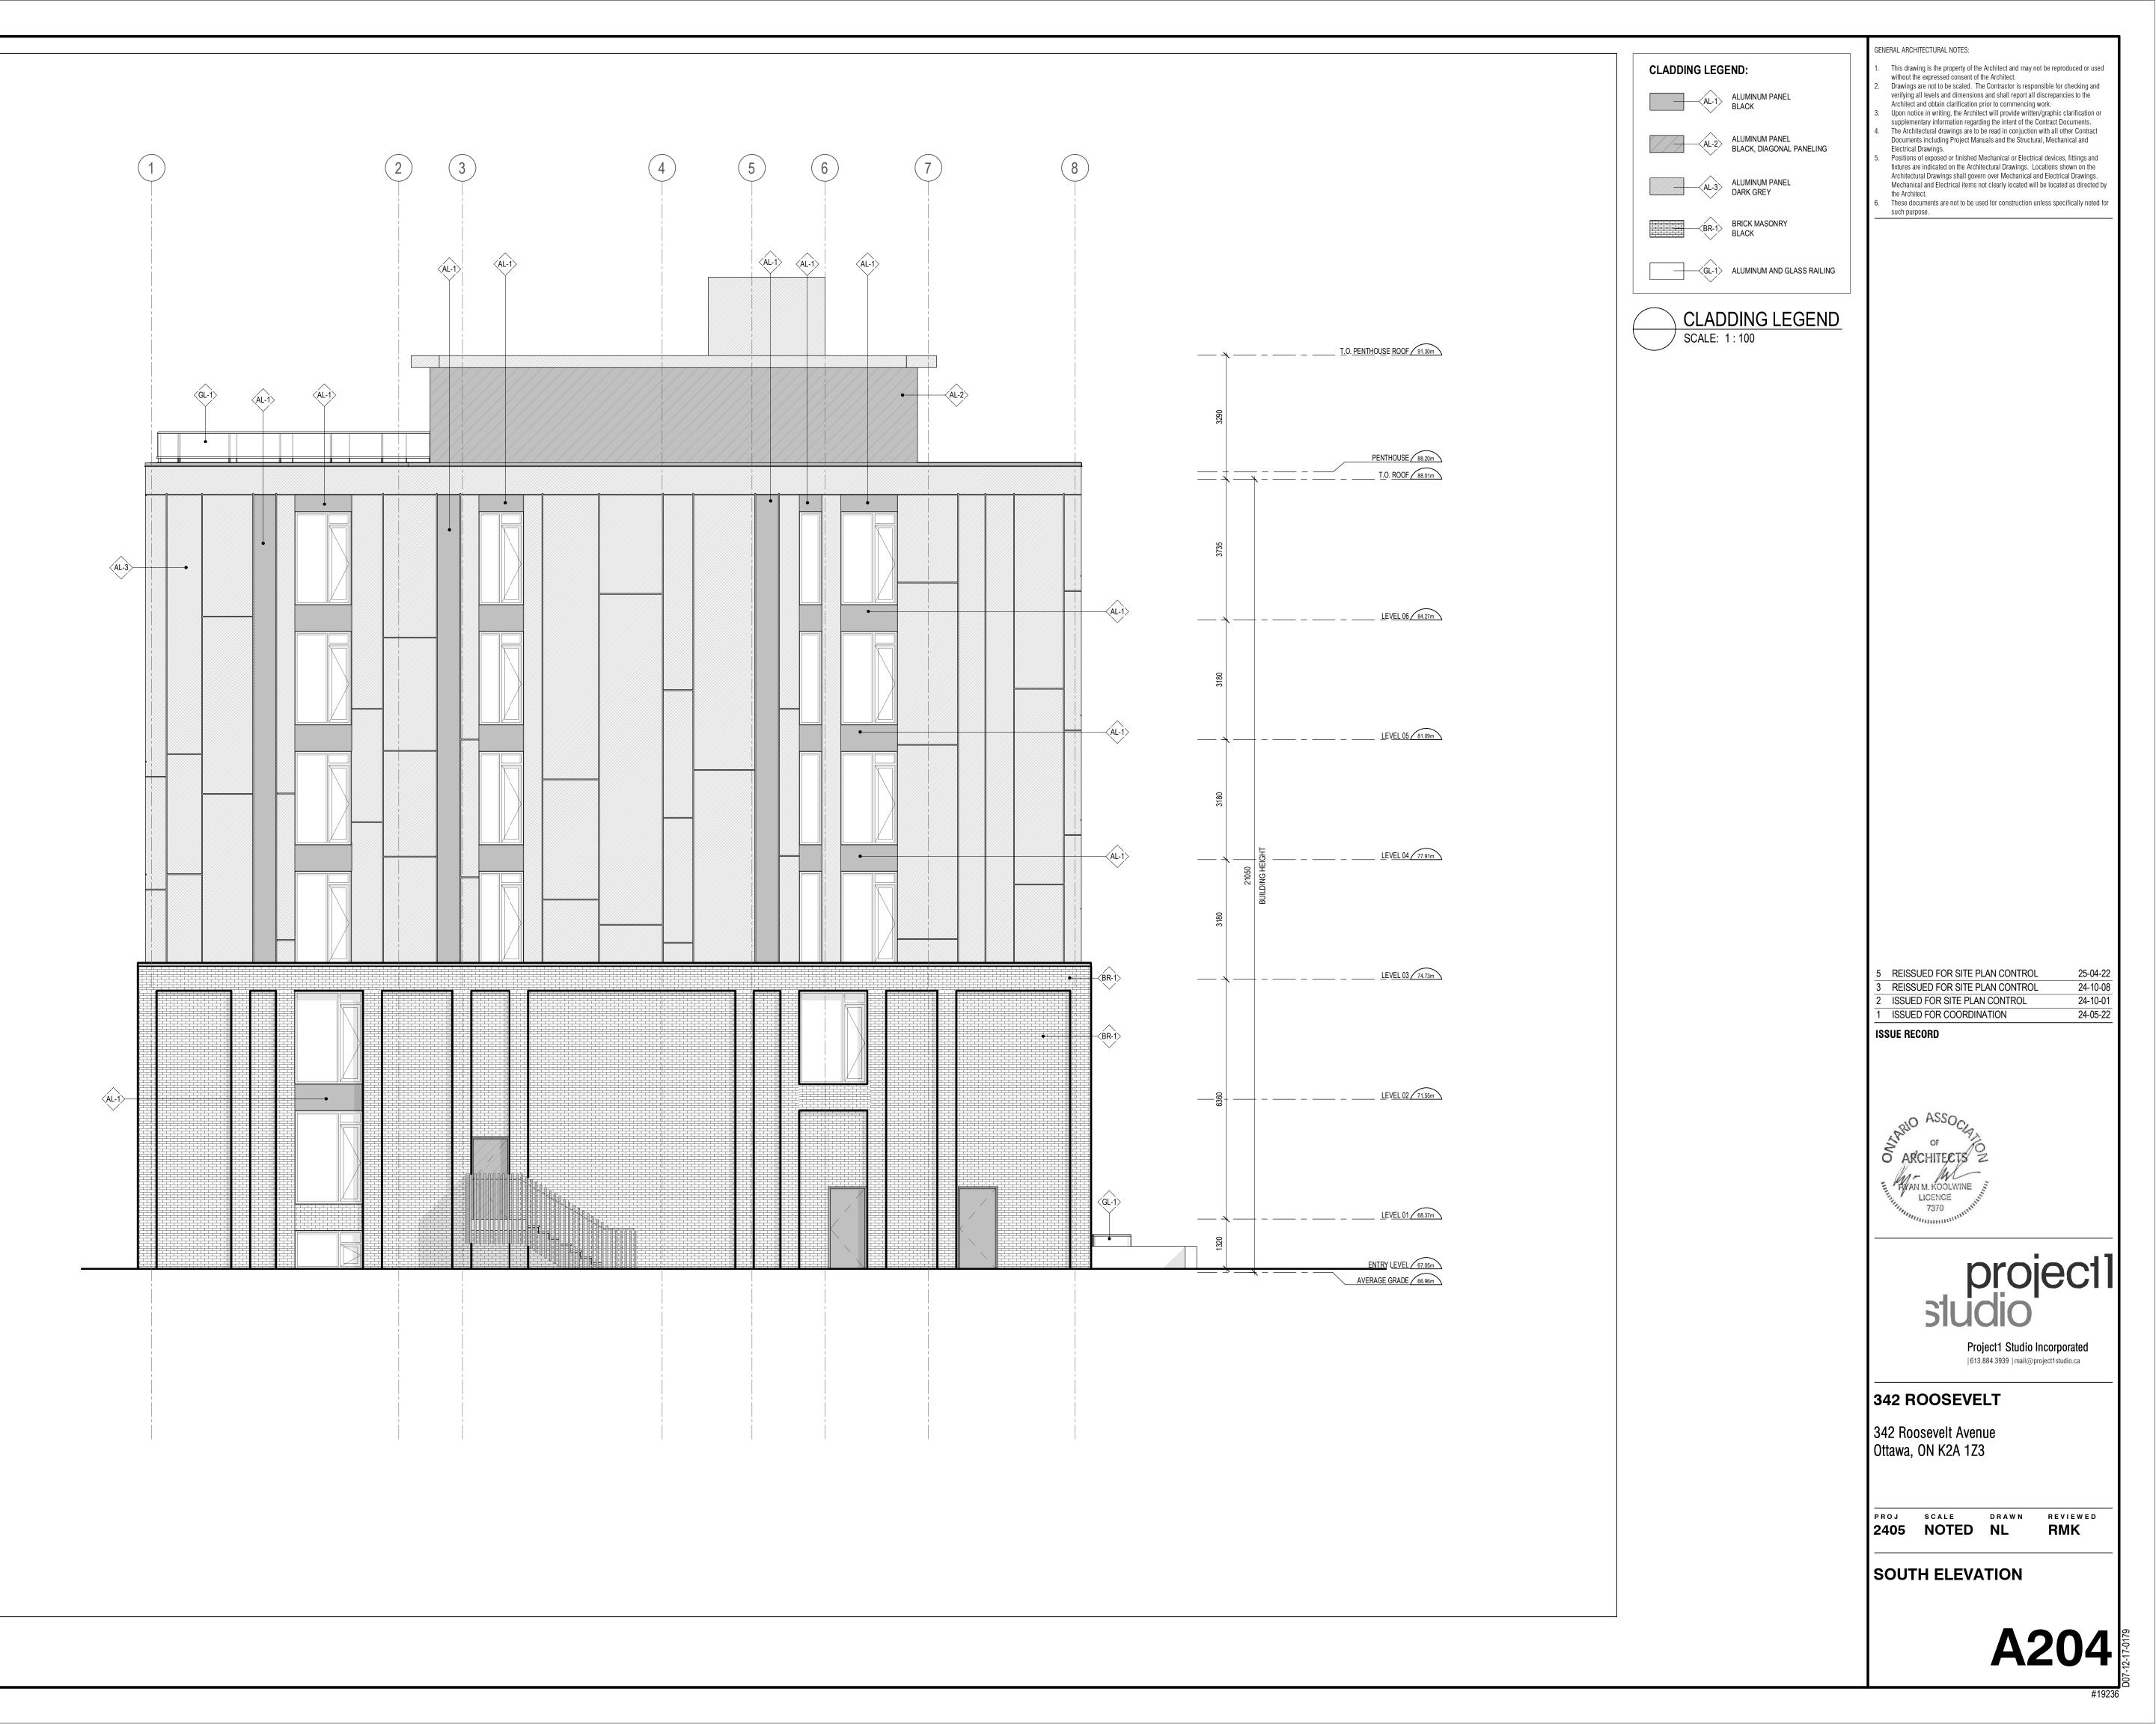

1 SITE & LANDSCAPE PLAN SP-01 SCALE: 1:100

|                                                           | :                  | R5B[1195] H(19)<br>27.20 m                                                                                   |                  |                                                                        | - |
|-----------------------------------------------------------|--------------------|--------------------------------------------------------------------------------------------------------------|------------------|------------------------------------------------------------------------|---|
| Lot Width:<br>Total Lot Area:                             |                    | 27.20 m<br>646.7 m <sup>2</sup>                                                                              |                  |                                                                        | _ |
| Average Existing Grade: 66.955 m                          |                    |                                                                                                              |                  |                                                                        |   |
| Gross Floor Area:<br>Building Area                        |                    | 2274.22 m <sup>2</sup><br>320.69 m <sup>2</sup>                                                              |                  |                                                                        | _ |
| Floor Space Index:                                        |                    | 3.52                                                                                                         |                  |                                                                        |   |
|                                                           |                    |                                                                                                              |                  |                                                                        |   |
| PROPOSED DEVELO                                           | OPMENT - 6         | STOREY MID-RISE A                                                                                            | APARTMENT E      | BUILDING                                                               |   |
| No. of units 26 Units Zoning Mechanism                    |                    | Required                                                                                                     |                  | Provided                                                               | _ |
| Minimum Lot Width                                         |                    | 22.5m                                                                                                        |                  | 27.20m                                                                 |   |
| 164A                                                      |                    | 075 0                                                                                                        |                  | 0407.0                                                                 | _ |
| Minimum Lot Area<br>164A                                  |                    | 675m <sup>2</sup>                                                                                            |                  | 646.7m <sup>2</sup>                                                    |   |
| Min. Front Yard Setback                                   |                    | 3.0m                                                                                                         |                  | 3.545m                                                                 |   |
| 164A<br>Corner Side Yard Setback                          |                    | 3.0m                                                                                                         |                  | 5.115m                                                                 | _ |
| 164A<br>Min Jatarian Sida Yand Satha                      |                    | 4.5                                                                                                          |                  | 4.5-                                                                   | _ |
| Min. Interior Side Yard Setba<br>164B                     | ack                | 1.5m                                                                                                         |                  | 1.5m                                                                   |   |
| Min. Rear Yard Setback<br>164B                            |                    | 7.48m                                                                                                        |                  | 1.2m                                                                   |   |
| Maximum Building Height                                   |                    | (25% of the lot depth but need not exceed 7.5 m)<br>19.0m                                                    |                  | 21.050m                                                                | _ |
| 164B                                                      | ( )                | 7.0                                                                                                          |                  |                                                                        |   |
| Parking Space Rates (Residents)<br>101 (Sch. 1A - Area X) |                    | 7 Spaces<br>0 spaces for first 12 units - Section 101(3)(a)<br>0.5 spaces / unit thereafter - Table 101(R11) |                  | 0 Spaces                                                               |   |
| Minimum Visitor Parking Rates<br>102 (Sch. 1A - Area X)   |                    | 1 Spaces<br>0 spaces for first 12 units - Section 102(3)                                                     |                  | 0 Spaces                                                               |   |
| Bicycle Parking Rates (Residents)                         |                    | 0.1 spaces / unit thereafter - Table 102<br>13 Spaces<br>0.5 spaces / unit [111A(b)(i)]                      |                  | 24 Spaces                                                              |   |
| Landscaped Area<br>163 (9)                                |                    | 109.01m <sup>2</sup><br>(minimum 30% of lot area)                                                            |                  | 309.76m <sup>2</sup>                                                   |   |
| <b>Total Amenity Area</b><br><i>Table 137(4)(II)</i>      |                    | 180m <sup>2</sup><br>6m <sup>2</sup> / unit for 30 units                                                     |                  | 276.92m <sup>2</sup>                                                   |   |
| Communal Amenity Area<br>Table 137(4)(III)                |                    | 90m <sup>2</sup><br>Min. 50% of Total Amenity Al                                                             |                  | 276.92m <sup>2</sup>                                                   |   |
| $\triangleright$                                          | BUILDING ENTRANCE  |                                                                                                              | ₩<br>FDC         | FIRE DEPARTMENT<br>CONNECTION                                          |   |
|                                                           | BUILDING           | EXIT                                                                                                         | - <b>()</b> - FH | FIRE HYDRANT                                                           |   |
|                                                           | BICYCLE P          | ARKING                                                                                                       | )<br>M           | NEW STREET LIGHT                                                       |   |
| •                                                         |                    |                                                                                                              |                  |                                                                        |   |
|                                                           | PROPERTY           | / LINE                                                                                                       | $\boxtimes$      | STREET LIGHT TO BE<br>REMOVED                                          |   |
| <u></u>                                                   | PROPERT<br>SETBACK | LINE                                                                                                         | X<br>X           | REMOVED<br>EXISTING STREET LIGHT                                       |   |
| <u></u>                                                   | SETBACK            | LINE                                                                                                         |                  | REMOVED<br>EXISTING STREET LIGHT<br>TO REMAIN<br>EXISTING UTILITY POLE |   |
|                                                           | SETBACK            | LINE<br>D WIRES                                                                                              | X                | REMOVED<br>EXISTING STREET LIGHT<br>TO REMAIN                          |   |