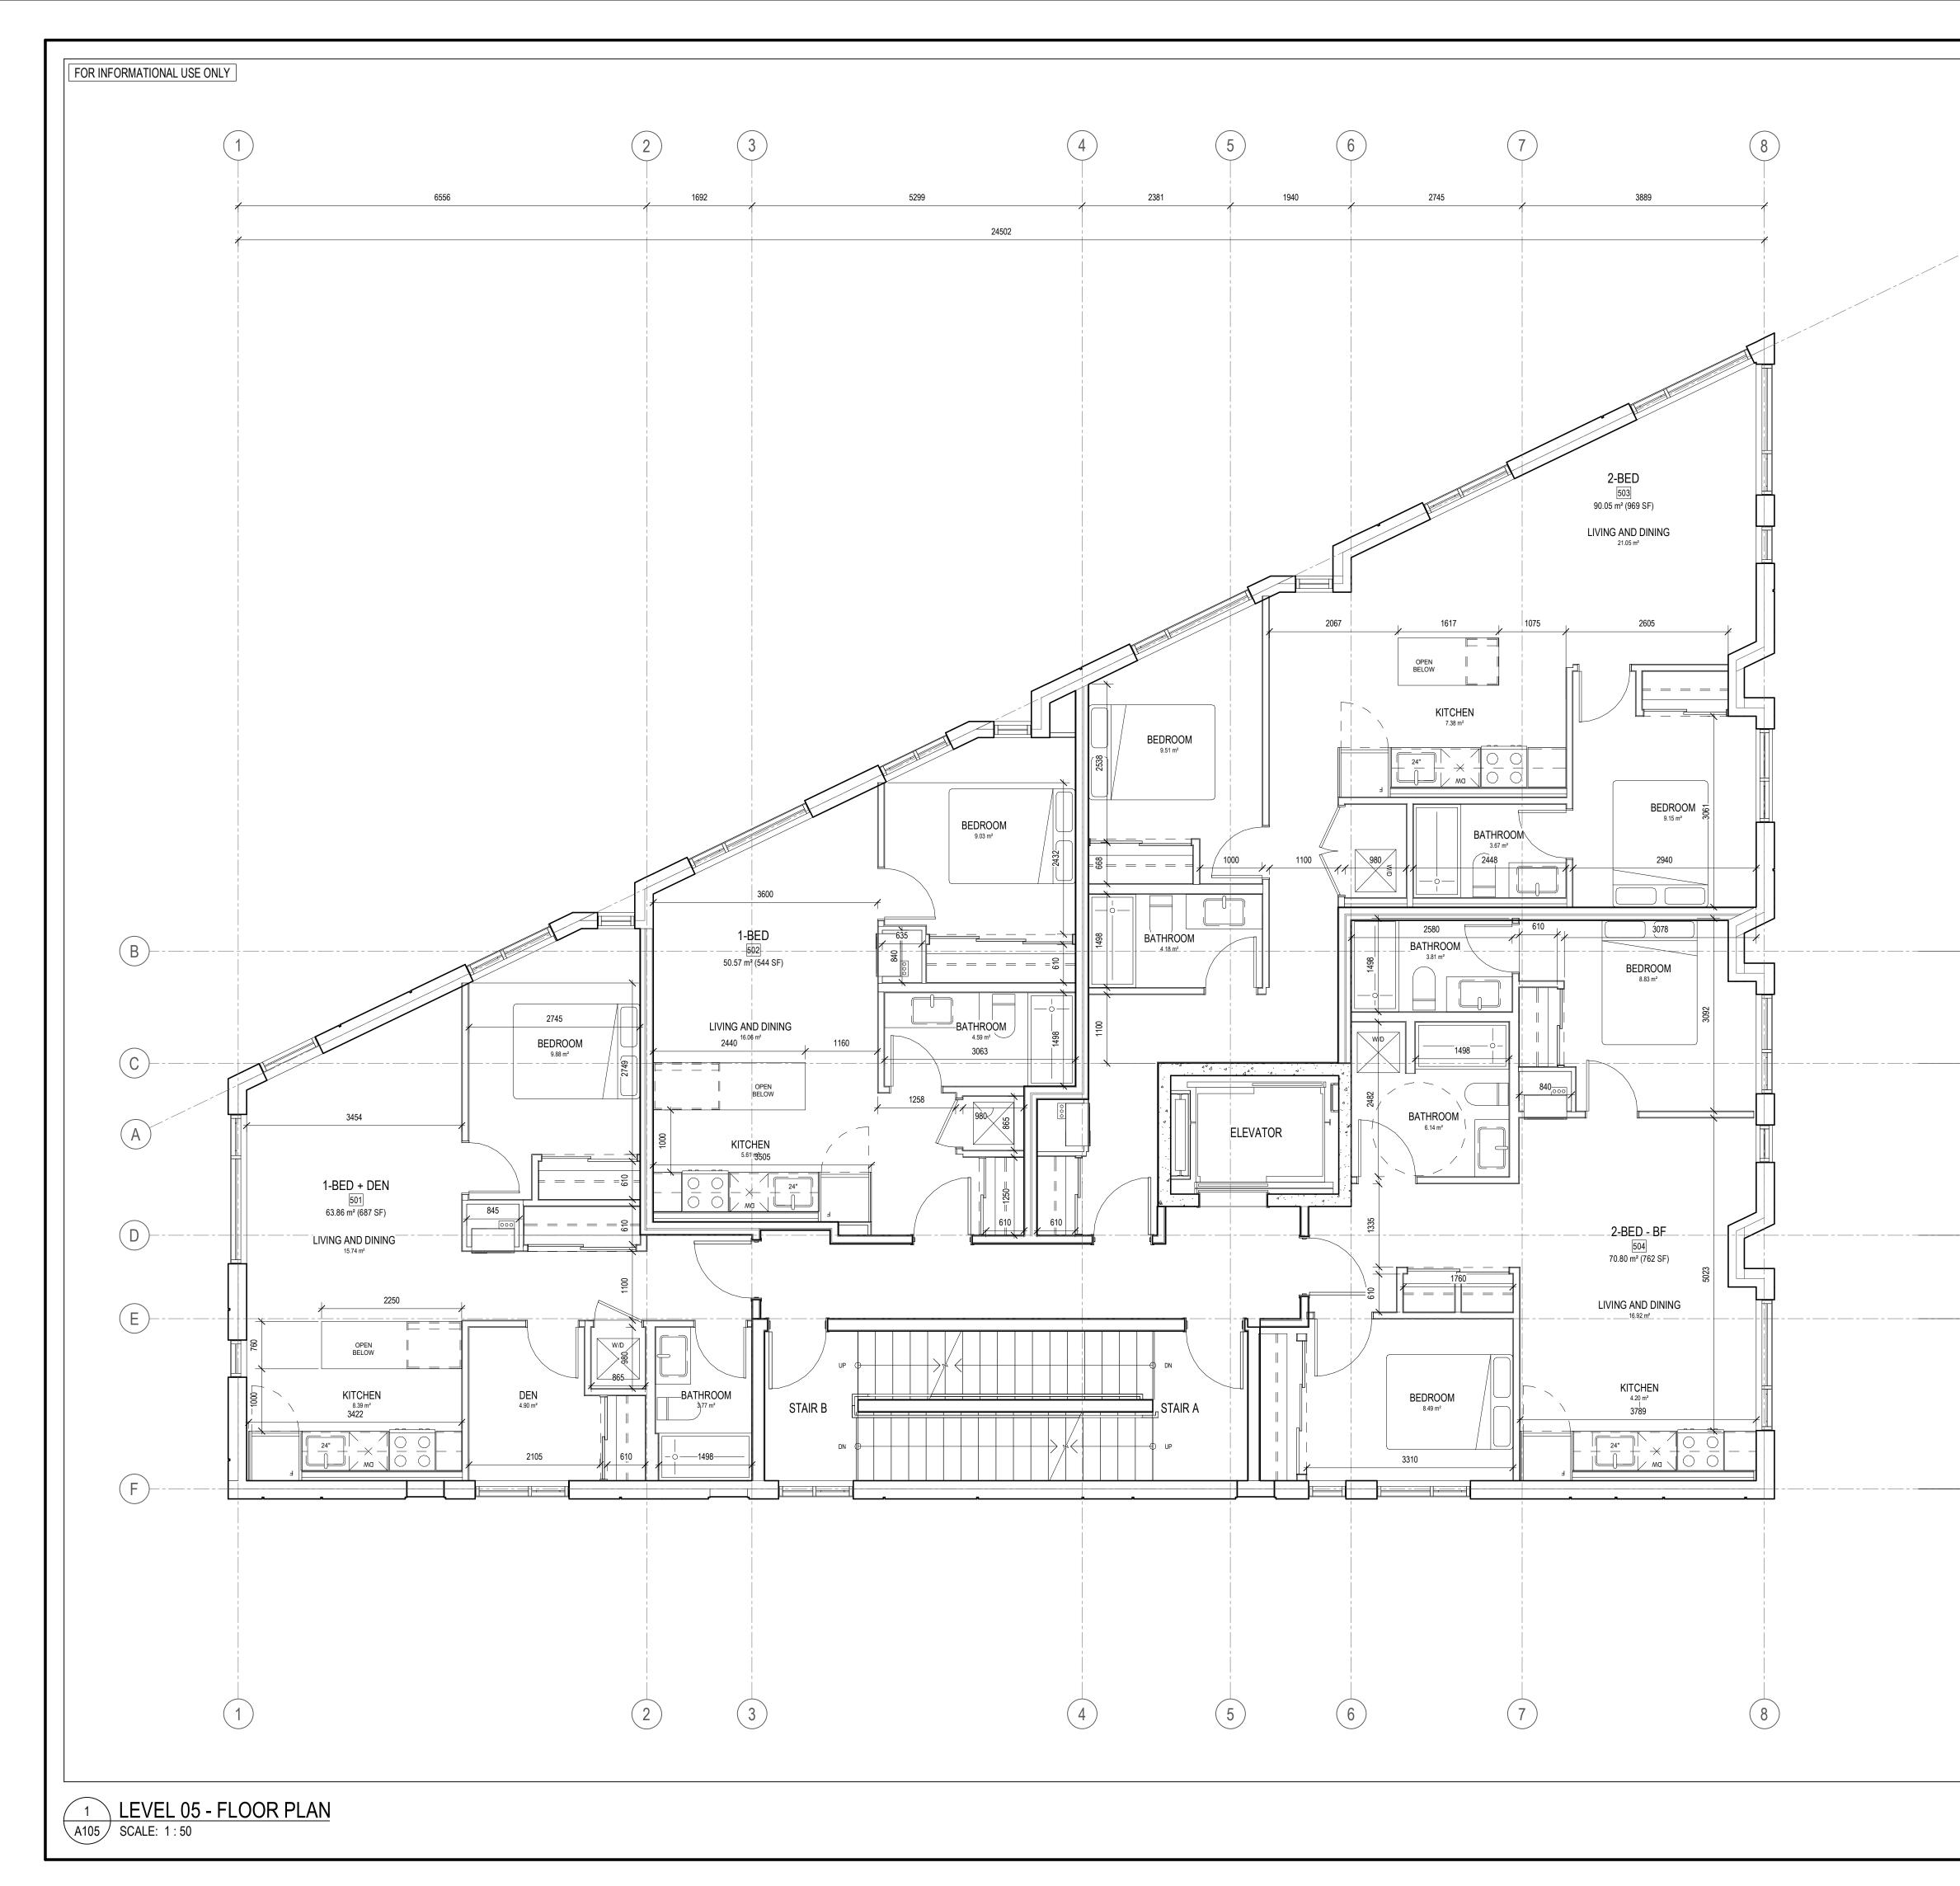

1 SITE & LANDSCAPE PLAN SP-01 SCALE: 1:100

|                                                           | :                  | R5B[1195] H(19)<br>27.20 m                                                                                   |                  |                                                                        | - |
|-----------------------------------------------------------|--------------------|--------------------------------------------------------------------------------------------------------------|------------------|------------------------------------------------------------------------|---|
| Lot Width:<br>Total Lot Area:                             |                    | 27.20 m<br>646.7 m <sup>2</sup>                                                                              |                  |                                                                        | _ |
| Average Existing Grade: 66.955 m                          |                    |                                                                                                              |                  |                                                                        |   |
| Gross Floor Area:<br>Building Area                        |                    | 2274.22 m <sup>2</sup><br>320.69 m <sup>2</sup>                                                              |                  |                                                                        | _ |
| Floor Space Index:                                        |                    | 3.52                                                                                                         |                  |                                                                        |   |
|                                                           |                    |                                                                                                              |                  |                                                                        |   |
| PROPOSED DEVELO                                           | OPMENT - 6         | STOREY MID-RISE A                                                                                            | APARTMENT E      | BUILDING                                                               |   |
| No. of units 26 Units Zoning Mechanism                    |                    | Required                                                                                                     |                  | Provided                                                               | _ |
| Minimum Lot Width                                         |                    | 22.5m                                                                                                        |                  | 27.20m                                                                 |   |
| 164A                                                      |                    | 075 0                                                                                                        |                  | 0407.0                                                                 | _ |
| Minimum Lot Area<br>164A                                  |                    | 675m <sup>2</sup>                                                                                            |                  | 646.7m <sup>2</sup>                                                    |   |
| Min. Front Yard Setback                                   |                    | 3.0m                                                                                                         |                  | 3.545m                                                                 |   |
| 164A<br>Corner Side Yard Setback                          |                    | 3.0m                                                                                                         |                  | 5.115m                                                                 | _ |
| 164A<br>Min Jatarian Sida Yand Satha                      |                    | 4.5                                                                                                          |                  | 4.5-                                                                   | _ |
| Min. Interior Side Yard Setba<br>164B                     | ack                | 1.5m                                                                                                         |                  | 1.5m                                                                   |   |
| Min. Rear Yard Setback<br>164B                            |                    | 7.48m                                                                                                        |                  | 1.2m                                                                   |   |
| Maximum Building Height                                   |                    | (25% of the lot depth but need not exceed 7.5 m)<br>19.0m                                                    |                  | 21.050m                                                                | _ |
| 164B                                                      | ( )                | 7.0                                                                                                          |                  |                                                                        |   |
| Parking Space Rates (Residents)<br>101 (Sch. 1A - Area X) |                    | 7 Spaces<br>0 spaces for first 12 units - Section 101(3)(a)<br>0.5 spaces / unit thereafter - Table 101(R11) |                  | 0 Spaces                                                               |   |
| Minimum Visitor Parking Rates<br>102 (Sch. 1A - Area X)   |                    | 1 Spaces<br>0 spaces for first 12 units - Section 102(3)                                                     |                  | 0 Spaces                                                               |   |
| Bicycle Parking Rates (Residents)                         |                    | 0.1 spaces / unit thereafter - Table 102<br>13 Spaces<br>0.5 spaces / unit [111A(b)(i)]                      |                  | 24 Spaces                                                              |   |
| Landscaped Area<br>163 (9)                                |                    | 109.01m <sup>2</sup><br>(minimum 30% of lot area)                                                            |                  | 309.76m <sup>2</sup>                                                   |   |
| <b>Total Amenity Area</b><br><i>Table 137(4)(II)</i>      |                    | 180m <sup>2</sup><br>6m <sup>2</sup> / unit for 30 units                                                     |                  | 276.92m <sup>2</sup>                                                   |   |
| Communal Amenity Area<br>Table 137(4)(III)                |                    | 90m <sup>2</sup><br>Min. 50% of Total Amenity Al                                                             |                  | 276.92m <sup>2</sup>                                                   |   |
| $\triangleright$                                          | BUILDING ENTRANCE  |                                                                                                              | ₩<br>FDC         | FIRE DEPARTMENT<br>CONNECTION                                          |   |
|                                                           | BUILDING           | EXIT                                                                                                         | - <b>()</b> - FH | FIRE HYDRANT                                                           |   |
|                                                           | BICYCLE P          | ARKING                                                                                                       | )<br>M           | NEW STREET LIGHT                                                       |   |
| •                                                         |                    |                                                                                                              |                  |                                                                        |   |
|                                                           | PROPERTY           | / LINE                                                                                                       | $\boxtimes$      | STREET LIGHT TO BE<br>REMOVED                                          |   |
| <u></u>                                                   | PROPERT<br>SETBACK | LINE                                                                                                         | X<br>X           | REMOVED<br>EXISTING STREET LIGHT                                       |   |
| <u></u>                                                   | SETBACK            | LINE                                                                                                         |                  | REMOVED<br>EXISTING STREET LIGHT<br>TO REMAIN<br>EXISTING UTILITY POLE |   |
|                                                           | SETBACK            | LINE<br>D WIRES                                                                                              | X                | REMOVED<br>EXISTING STREET LIGHT<br>TO REMAIN                          |   |