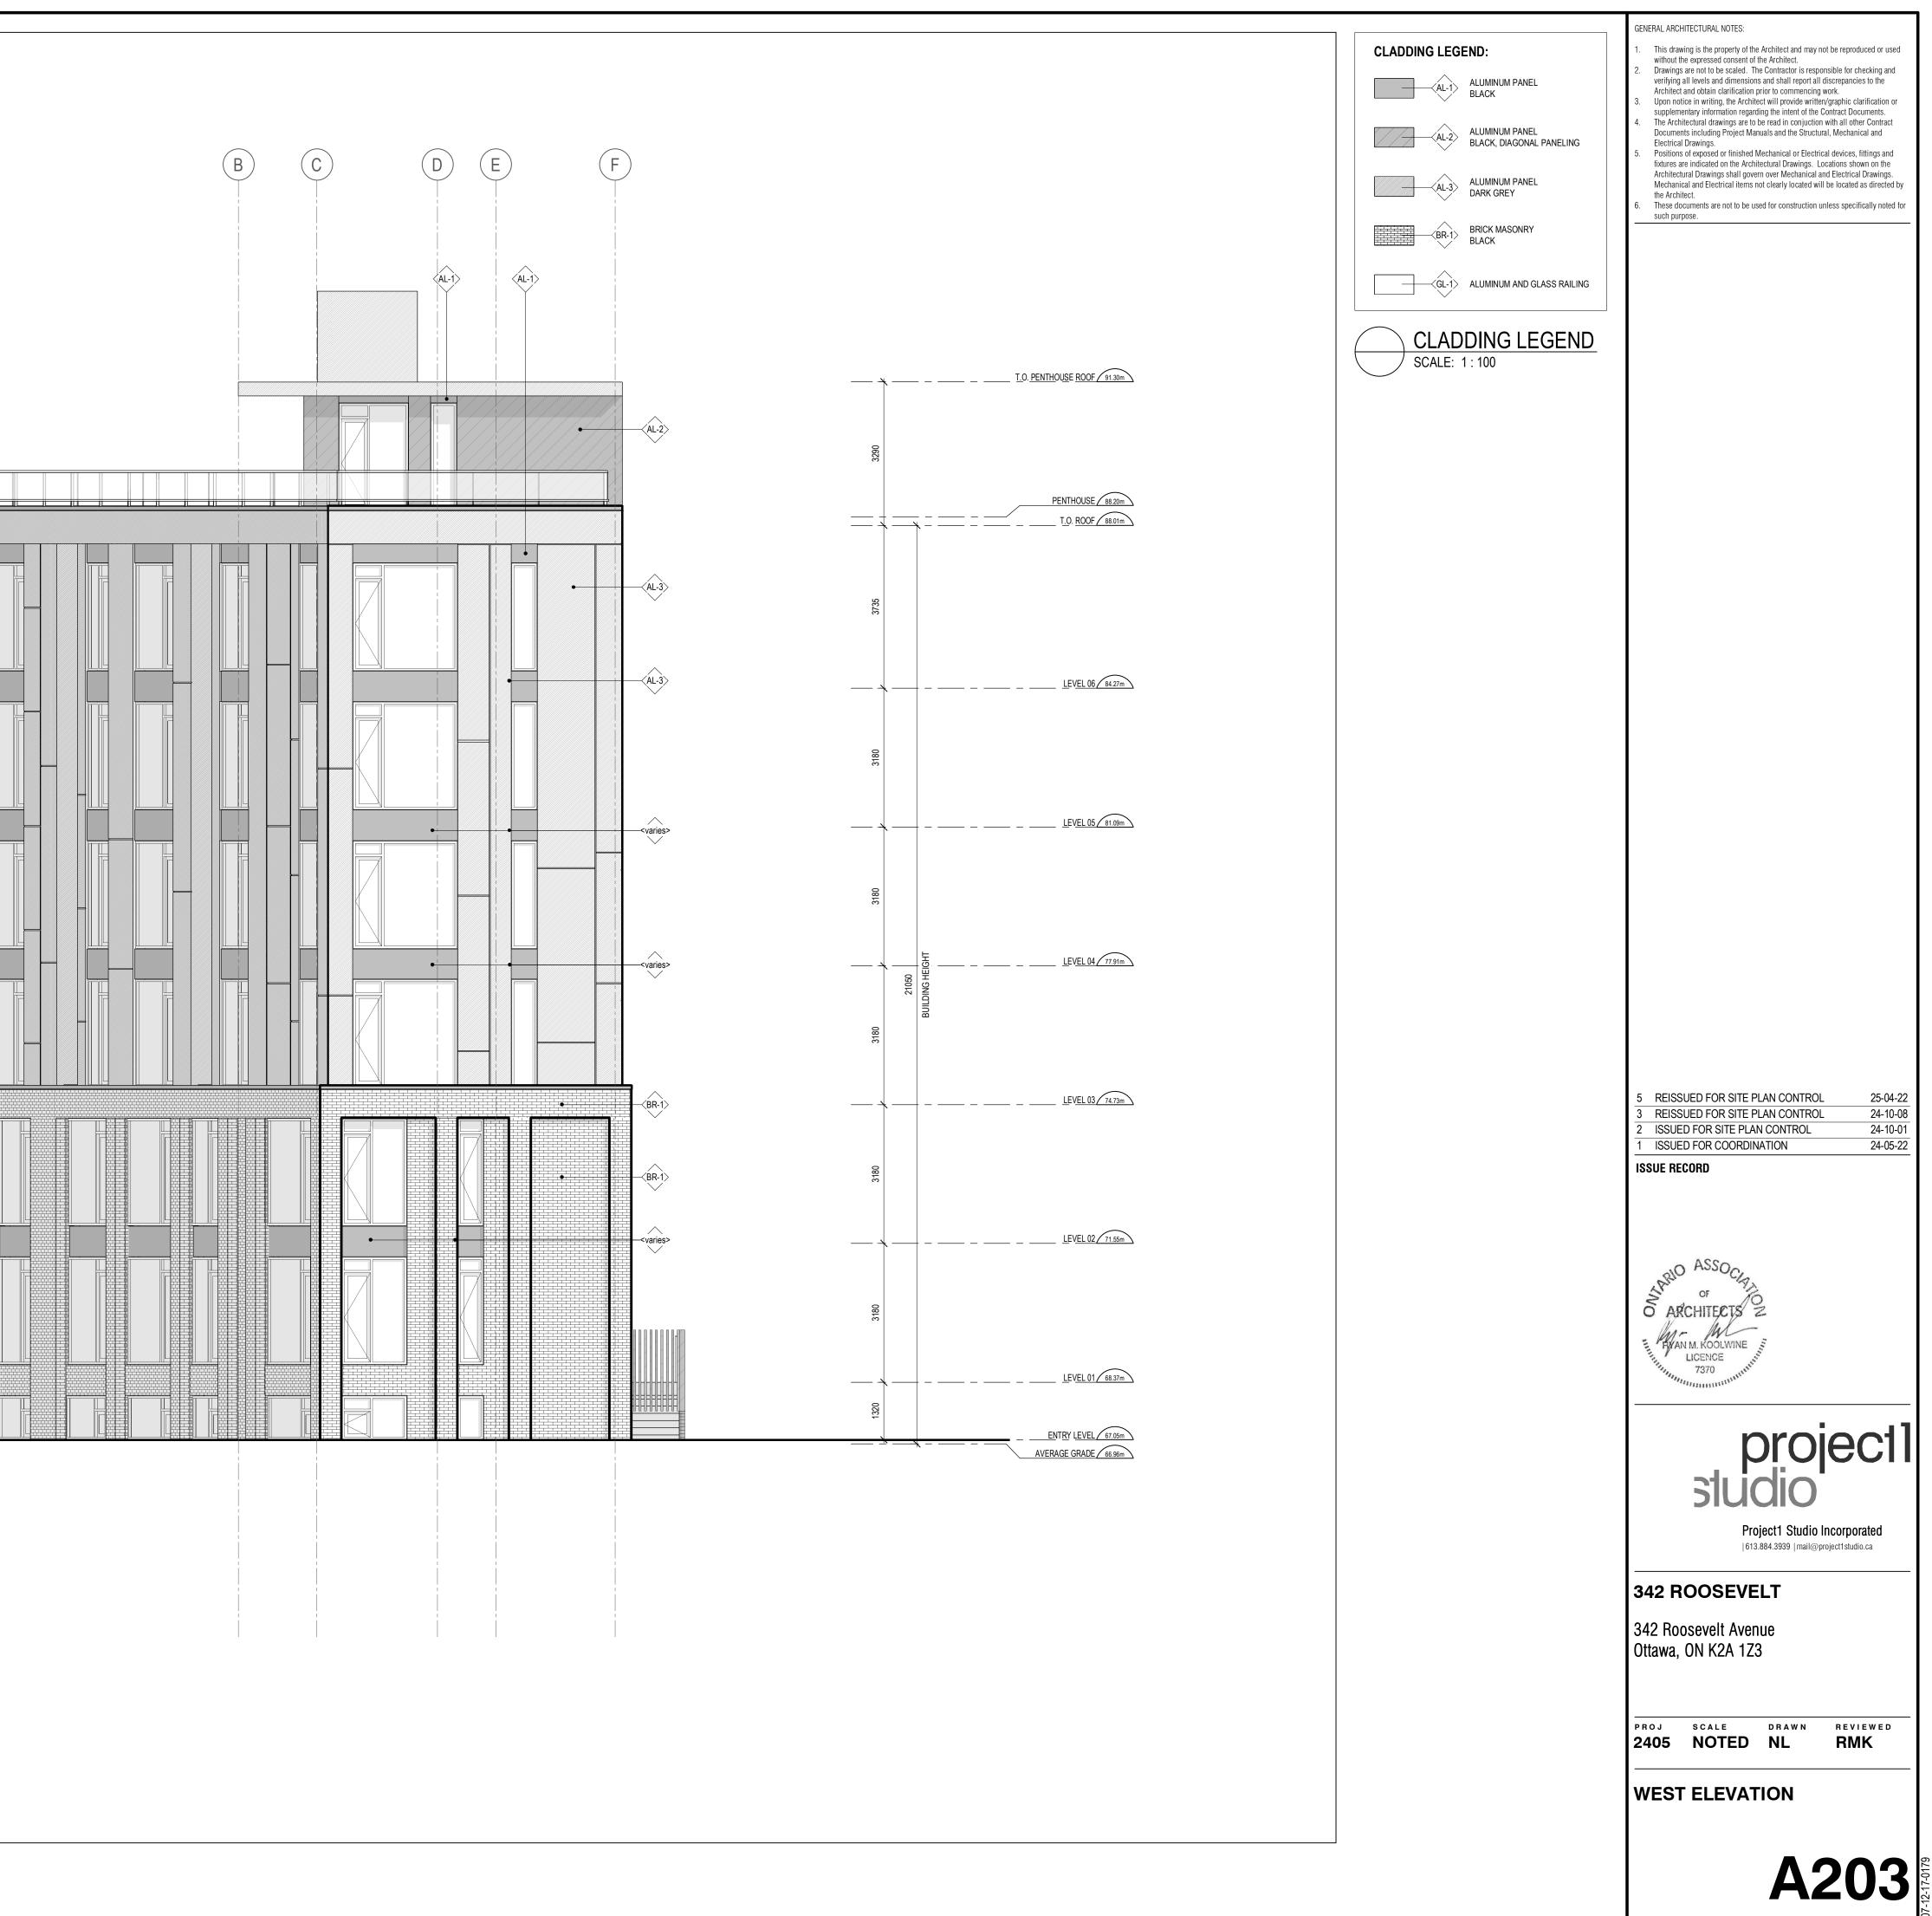

1 SITE & LANDSCAPE PLAN SP-01 SCALE: 1:100

|                                                           | :                  | R5B[1195] H(19)<br>27.20 m                                                                                   |                  |                                                                        | - |
|-----------------------------------------------------------|--------------------|--------------------------------------------------------------------------------------------------------------|------------------|------------------------------------------------------------------------|---|
| Lot Width:<br>Total Lot Area:                             |                    | 27.20 m<br>646.7 m <sup>2</sup>                                                                              |                  |                                                                        | _ |
| Average Existing Grade: 66.955 m                          |                    |                                                                                                              |                  |                                                                        |   |
| Gross Floor Area:<br>Building Area                        |                    | 2274.22 m <sup>2</sup><br>320.69 m <sup>2</sup>                                                              |                  |                                                                        | _ |
| Floor Space Index:                                        |                    | 3.52                                                                                                         |                  |                                                                        |   |
|                                                           |                    |                                                                                                              |                  |                                                                        |   |
| PROPOSED DEVELO                                           | OPMENT - 6         | STOREY MID-RISE A                                                                                            | APARTMENT E      | BUILDING                                                               |   |
| No. of units 26 Units Zoning Mechanism                    |                    | Required                                                                                                     |                  | Provided                                                               | _ |
| Minimum Lot Width                                         |                    | 22.5m                                                                                                        |                  | 27.20m                                                                 |   |
| 164A                                                      |                    | 075 0                                                                                                        |                  | 0407.0                                                                 | _ |
| Minimum Lot Area<br>164A                                  |                    | 675m <sup>2</sup>                                                                                            |                  | 646.7m <sup>2</sup>                                                    |   |
| Min. Front Yard Setback                                   |                    | 3.0m                                                                                                         |                  | 3.545m                                                                 |   |
| 164A<br>Corner Side Yard Setback                          |                    | 3.0m                                                                                                         |                  | 5.115m                                                                 | _ |
| 164A<br>Min Jatarian Sida Yand Satha                      |                    | 4.5                                                                                                          |                  | 4.5-                                                                   | _ |
| Min. Interior Side Yard Setba<br>164B                     | ack                | 1.5m                                                                                                         |                  | 1.5m                                                                   |   |
| Min. Rear Yard Setback<br>164B                            |                    | 7.48m                                                                                                        |                  | 1.2m                                                                   |   |
| Maximum Building Height                                   |                    | (25% of the lot depth but need not exceed 7.5 m)<br>19.0m                                                    |                  | 21.050m                                                                | _ |
| 164B                                                      | ( )                | 7.0                                                                                                          |                  |                                                                        |   |
| Parking Space Rates (Residents)<br>101 (Sch. 1A - Area X) |                    | 7 Spaces<br>0 spaces for first 12 units - Section 101(3)(a)<br>0.5 spaces / unit thereafter - Table 101(R11) |                  | 0 Spaces                                                               |   |
| Minimum Visitor Parking Rates<br>102 (Sch. 1A - Area X)   |                    | 1 Spaces<br>0 spaces for first 12 units - Section 102(3)                                                     |                  | 0 Spaces                                                               |   |
| Bicycle Parking Rates (Residents)                         |                    | 0.1 spaces / unit thereafter - Table 102<br>13 Spaces<br>0.5 spaces / unit [111A(b)(i)]                      |                  | 24 Spaces                                                              |   |
| Landscaped Area<br>163 (9)                                |                    | 109.01m <sup>2</sup><br>(minimum 30% of lot area)                                                            |                  | 309.76m <sup>2</sup>                                                   |   |
| <b>Total Amenity Area</b><br><i>Table 137(4)(II)</i>      |                    | 180m <sup>2</sup><br>6m <sup>2</sup> / unit for 30 units                                                     |                  | 276.92m <sup>2</sup>                                                   |   |
| Communal Amenity Area<br>Table 137(4)(III)                |                    | 90m <sup>2</sup><br>Min. 50% of Total Amenity Al                                                             |                  | 276.92m <sup>2</sup>                                                   |   |
| $\triangleright$                                          | BUILDING ENTRANCE  |                                                                                                              | ₩<br>FDC         | FIRE DEPARTMENT<br>CONNECTION                                          |   |
|                                                           | BUILDING           | EXIT                                                                                                         | - <b>()</b> - FH | FIRE HYDRANT                                                           |   |
|                                                           | BICYCLE P          | ARKING                                                                                                       | )<br>M           | NEW STREET LIGHT                                                       |   |
| •                                                         |                    |                                                                                                              |                  |                                                                        |   |
|                                                           | PROPERTY           | / LINE                                                                                                       | $\boxtimes$      | STREET LIGHT TO BE<br>REMOVED                                          |   |
| <u></u>                                                   | PROPERT<br>SETBACK | LINE                                                                                                         | X<br>X           | REMOVED<br>EXISTING STREET LIGHT                                       |   |
| <u></u>                                                   | SETBACK            | LINE                                                                                                         |                  | REMOVED<br>EXISTING STREET LIGHT<br>TO REMAIN<br>EXISTING UTILITY POLE |   |
|                                                           | SETBACK            | LINE<br>D WIRES                                                                                              | X                | REMOVED<br>EXISTING STREET LIGHT<br>TO REMAIN                          |   |