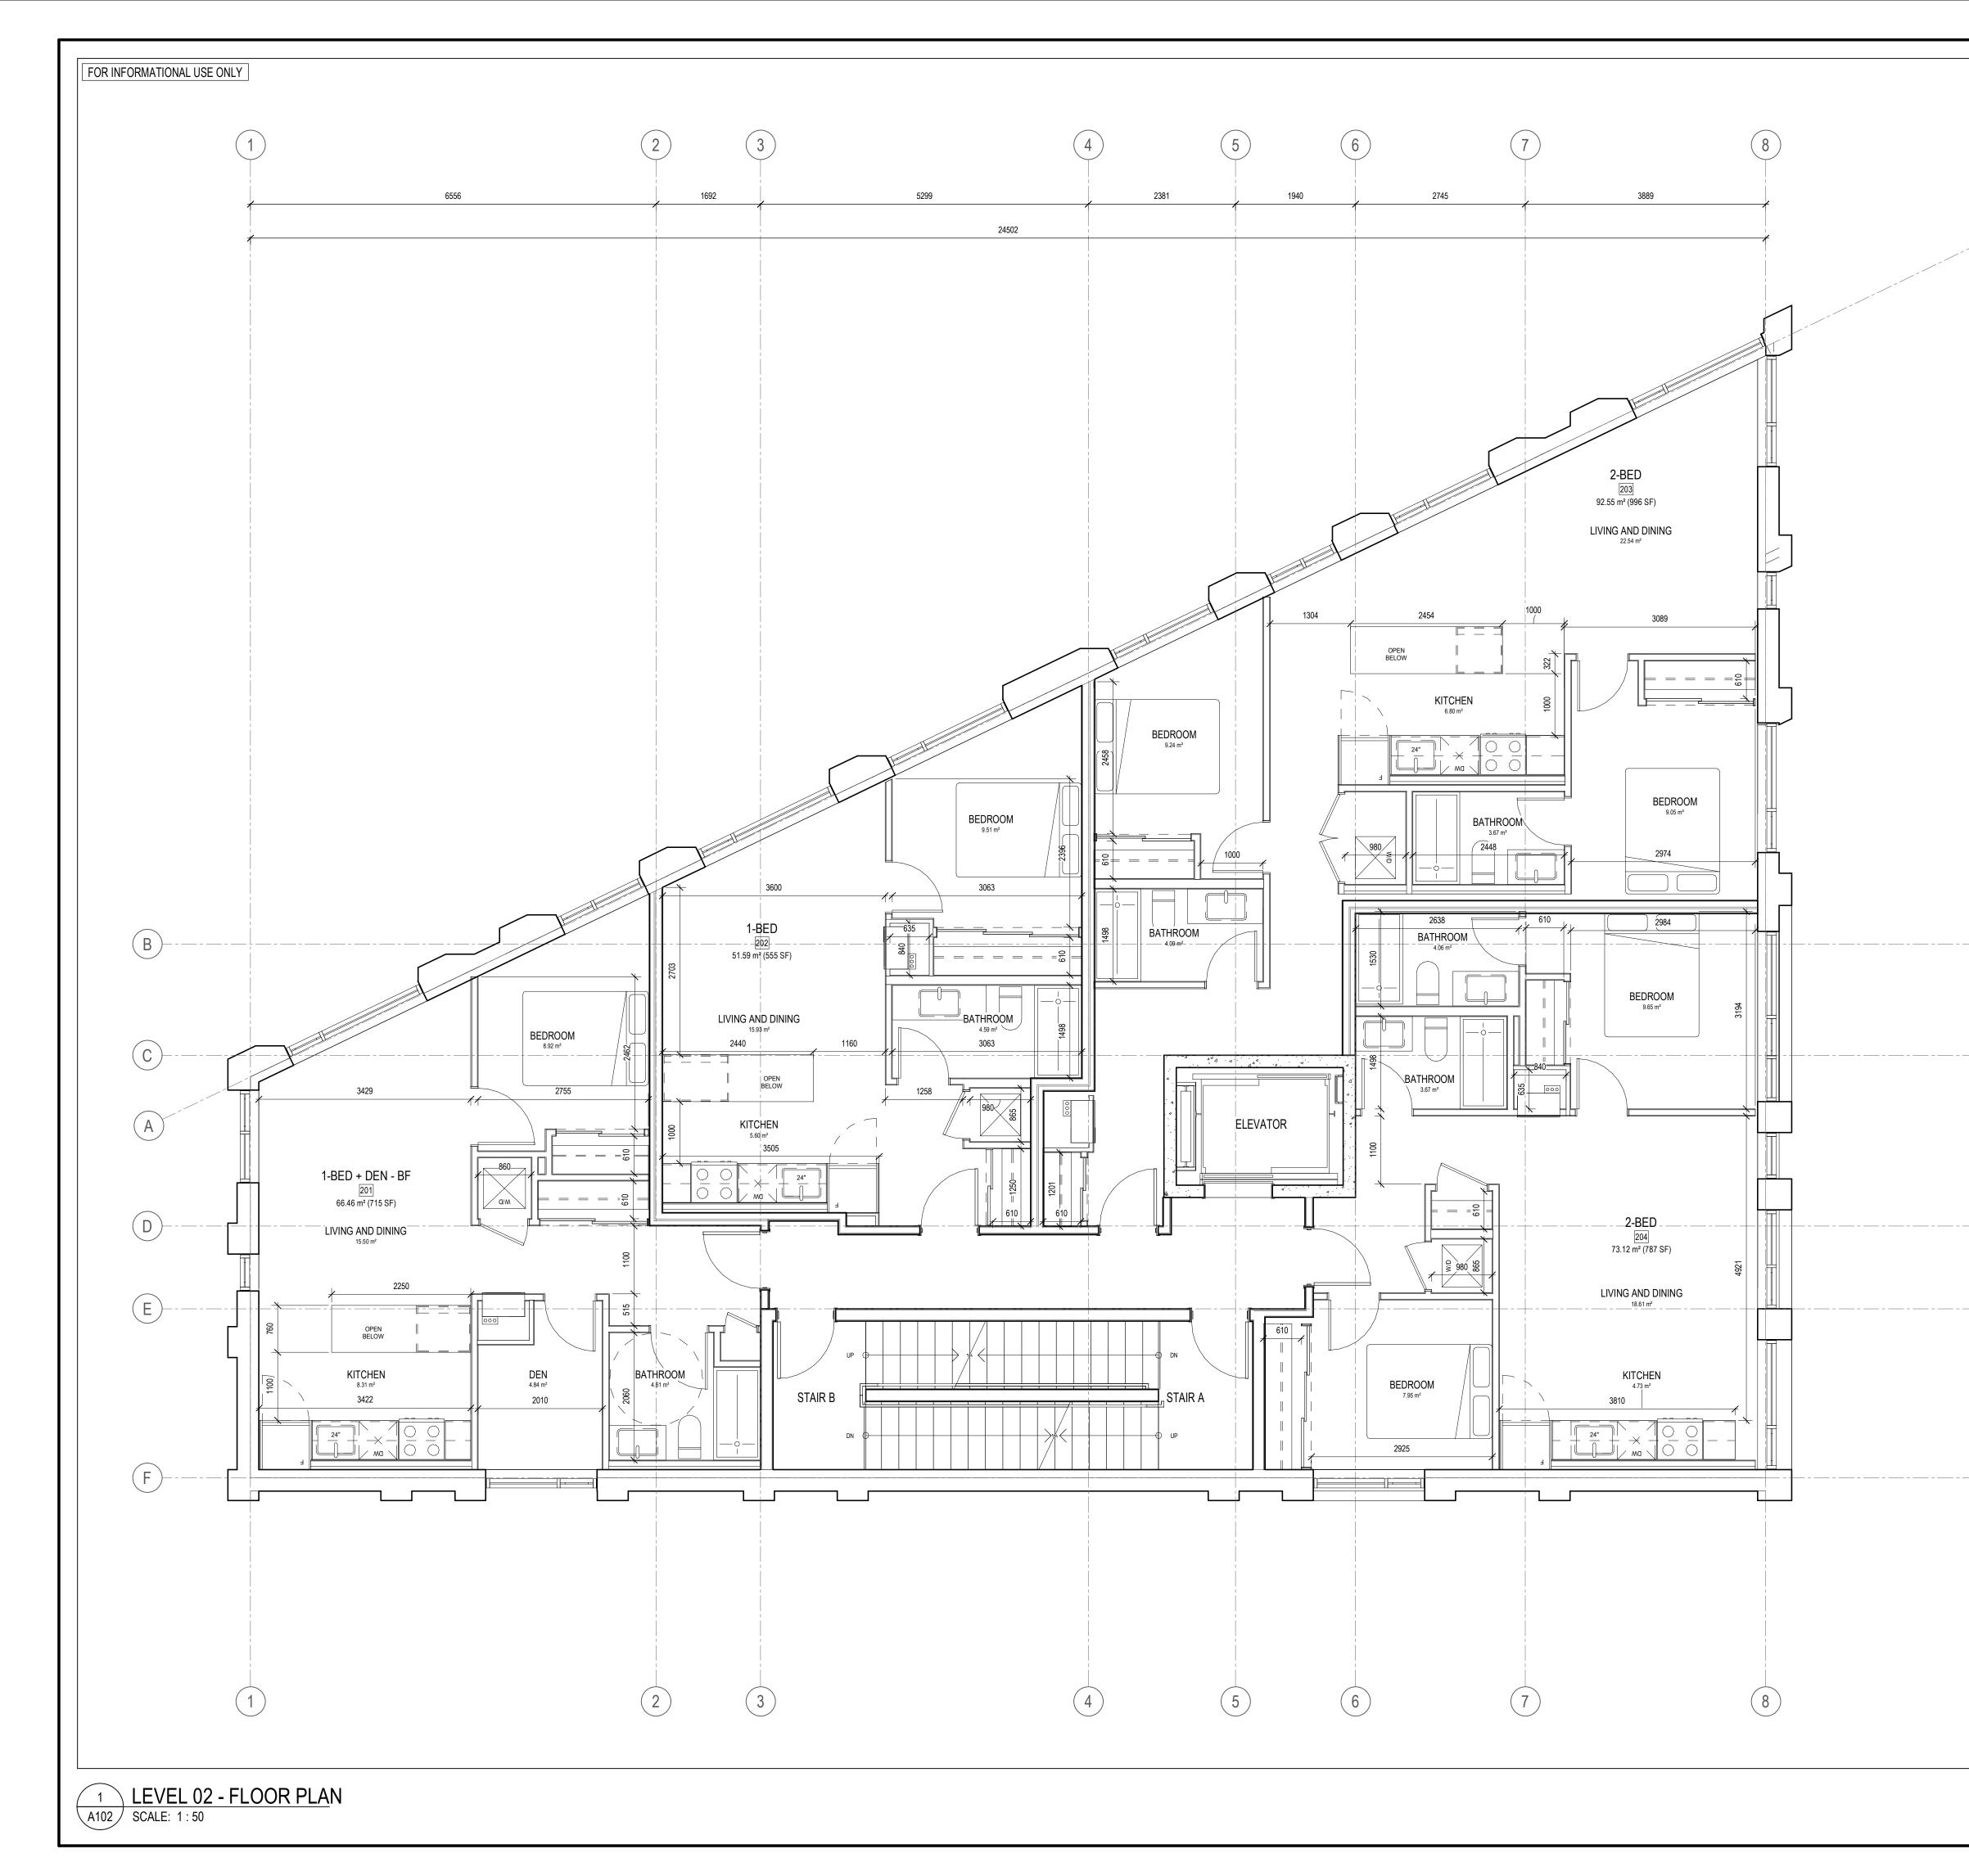

1 SITE & LANDSCAPE PLAN SP-01 SCALE: 1:100

|                                                           | :                  | R5B[1195] H(19)<br>27.20 m                                                                                   |                  |                                                                        | - |
|-----------------------------------------------------------|--------------------|--------------------------------------------------------------------------------------------------------------|------------------|------------------------------------------------------------------------|---|
| Lot Width:<br>Total Lot Area:                             |                    | 27.20 m<br>646.7 m <sup>2</sup>                                                                              |                  |                                                                        | _ |
| Average Existing Grade: 66.955 m                          |                    |                                                                                                              |                  |                                                                        |   |
| Gross Floor Area:<br>Building Area                        |                    | 2274.22 m <sup>2</sup><br>320.69 m <sup>2</sup>                                                              |                  |                                                                        | _ |
| Floor Space Index:                                        |                    | 3.52                                                                                                         |                  |                                                                        |   |
|                                                           |                    |                                                                                                              |                  |                                                                        |   |
| PROPOSED DEVELO                                           | OPMENT - 6         | STOREY MID-RISE A                                                                                            | APARTMENT E      | BUILDING                                                               |   |
| No. of units 26 Units Zoning Mechanism                    |                    | Required                                                                                                     |                  | Provided                                                               | _ |
| Minimum Lot Width                                         |                    | 22.5m                                                                                                        |                  | 27.20m                                                                 |   |
| 164A                                                      |                    | 075 0                                                                                                        |                  | 0407.0                                                                 | _ |
| Minimum Lot Area<br>164A                                  |                    | 675m <sup>2</sup>                                                                                            |                  | 646.7m <sup>2</sup>                                                    |   |
| Min. Front Yard Setback                                   |                    | 3.0m                                                                                                         |                  | 3.545m                                                                 |   |
| 164A<br>Corner Side Yard Setback                          |                    | 3.0m                                                                                                         |                  | 5.115m                                                                 | _ |
| 164A<br>Min Jatarian Sida Yand Satha                      |                    | 4.5                                                                                                          |                  | 4.5-                                                                   | _ |
| Min. Interior Side Yard Setba<br>164B                     | ack                | 1.5m                                                                                                         |                  | 1.5m                                                                   |   |
| Min. Rear Yard Setback<br>164B                            |                    | 7.48m                                                                                                        |                  | 1.2m                                                                   |   |
| Maximum Building Height                                   |                    | (25% of the lot depth but need not exceed 7.5 m)<br>19.0m                                                    |                  | 21.050m                                                                | _ |
| 164B                                                      | ( )                | 7.0                                                                                                          |                  |                                                                        |   |
| Parking Space Rates (Residents)<br>101 (Sch. 1A - Area X) |                    | 7 Spaces<br>0 spaces for first 12 units - Section 101(3)(a)<br>0.5 spaces / unit thereafter - Table 101(R11) |                  | 0 Spaces                                                               |   |
| Minimum Visitor Parking Rates<br>102 (Sch. 1A - Area X)   |                    | 1 Spaces<br>0 spaces for first 12 units - Section 102(3)                                                     |                  | 0 Spaces                                                               |   |
| Bicycle Parking Rates (Residents)                         |                    | 0.1 spaces / unit thereafter - Table 102<br>13 Spaces<br>0.5 spaces / unit [111A(b)(i)]                      |                  | 24 Spaces                                                              |   |
| Landscaped Area<br>163 (9)                                |                    | 109.01m <sup>2</sup><br>(minimum 30% of lot area)                                                            |                  | 309.76m <sup>2</sup>                                                   |   |
| <b>Total Amenity Area</b><br><i>Table 137(4)(II)</i>      |                    | 180m <sup>2</sup><br>6m <sup>2</sup> / unit for 30 units                                                     |                  | 276.92m <sup>2</sup>                                                   |   |
| Communal Amenity Area<br>Table 137(4)(III)                |                    | 90m <sup>2</sup><br>Min. 50% of Total Amenity Al                                                             |                  | 276.92m <sup>2</sup>                                                   |   |
| $\triangleright$                                          | BUILDING ENTRANCE  |                                                                                                              | ₩<br>FDC         | FIRE DEPARTMENT<br>CONNECTION                                          |   |
|                                                           | BUILDING           | EXIT                                                                                                         | - <b>()</b> - FH | FIRE HYDRANT                                                           |   |
|                                                           | BICYCLE P          | ARKING                                                                                                       | )<br>M           | NEW STREET LIGHT                                                       |   |
| •                                                         |                    |                                                                                                              |                  |                                                                        |   |
|                                                           | PROPERTY           | / LINE                                                                                                       | $\boxtimes$      | STREET LIGHT TO BE<br>REMOVED                                          |   |
| <u></u>                                                   | PROPERT<br>SETBACK | LINE                                                                                                         | X<br>X           | REMOVED<br>EXISTING STREET LIGHT                                       |   |
| <u></u>                                                   | SETBACK            | LINE                                                                                                         |                  | REMOVED<br>EXISTING STREET LIGHT<br>TO REMAIN<br>EXISTING UTILITY POLE |   |
|                                                           | SETBACK            | LINE<br>D WIRES                                                                                              | X                | REMOVED<br>EXISTING STREET LIGHT<br>TO REMAIN                          |   |