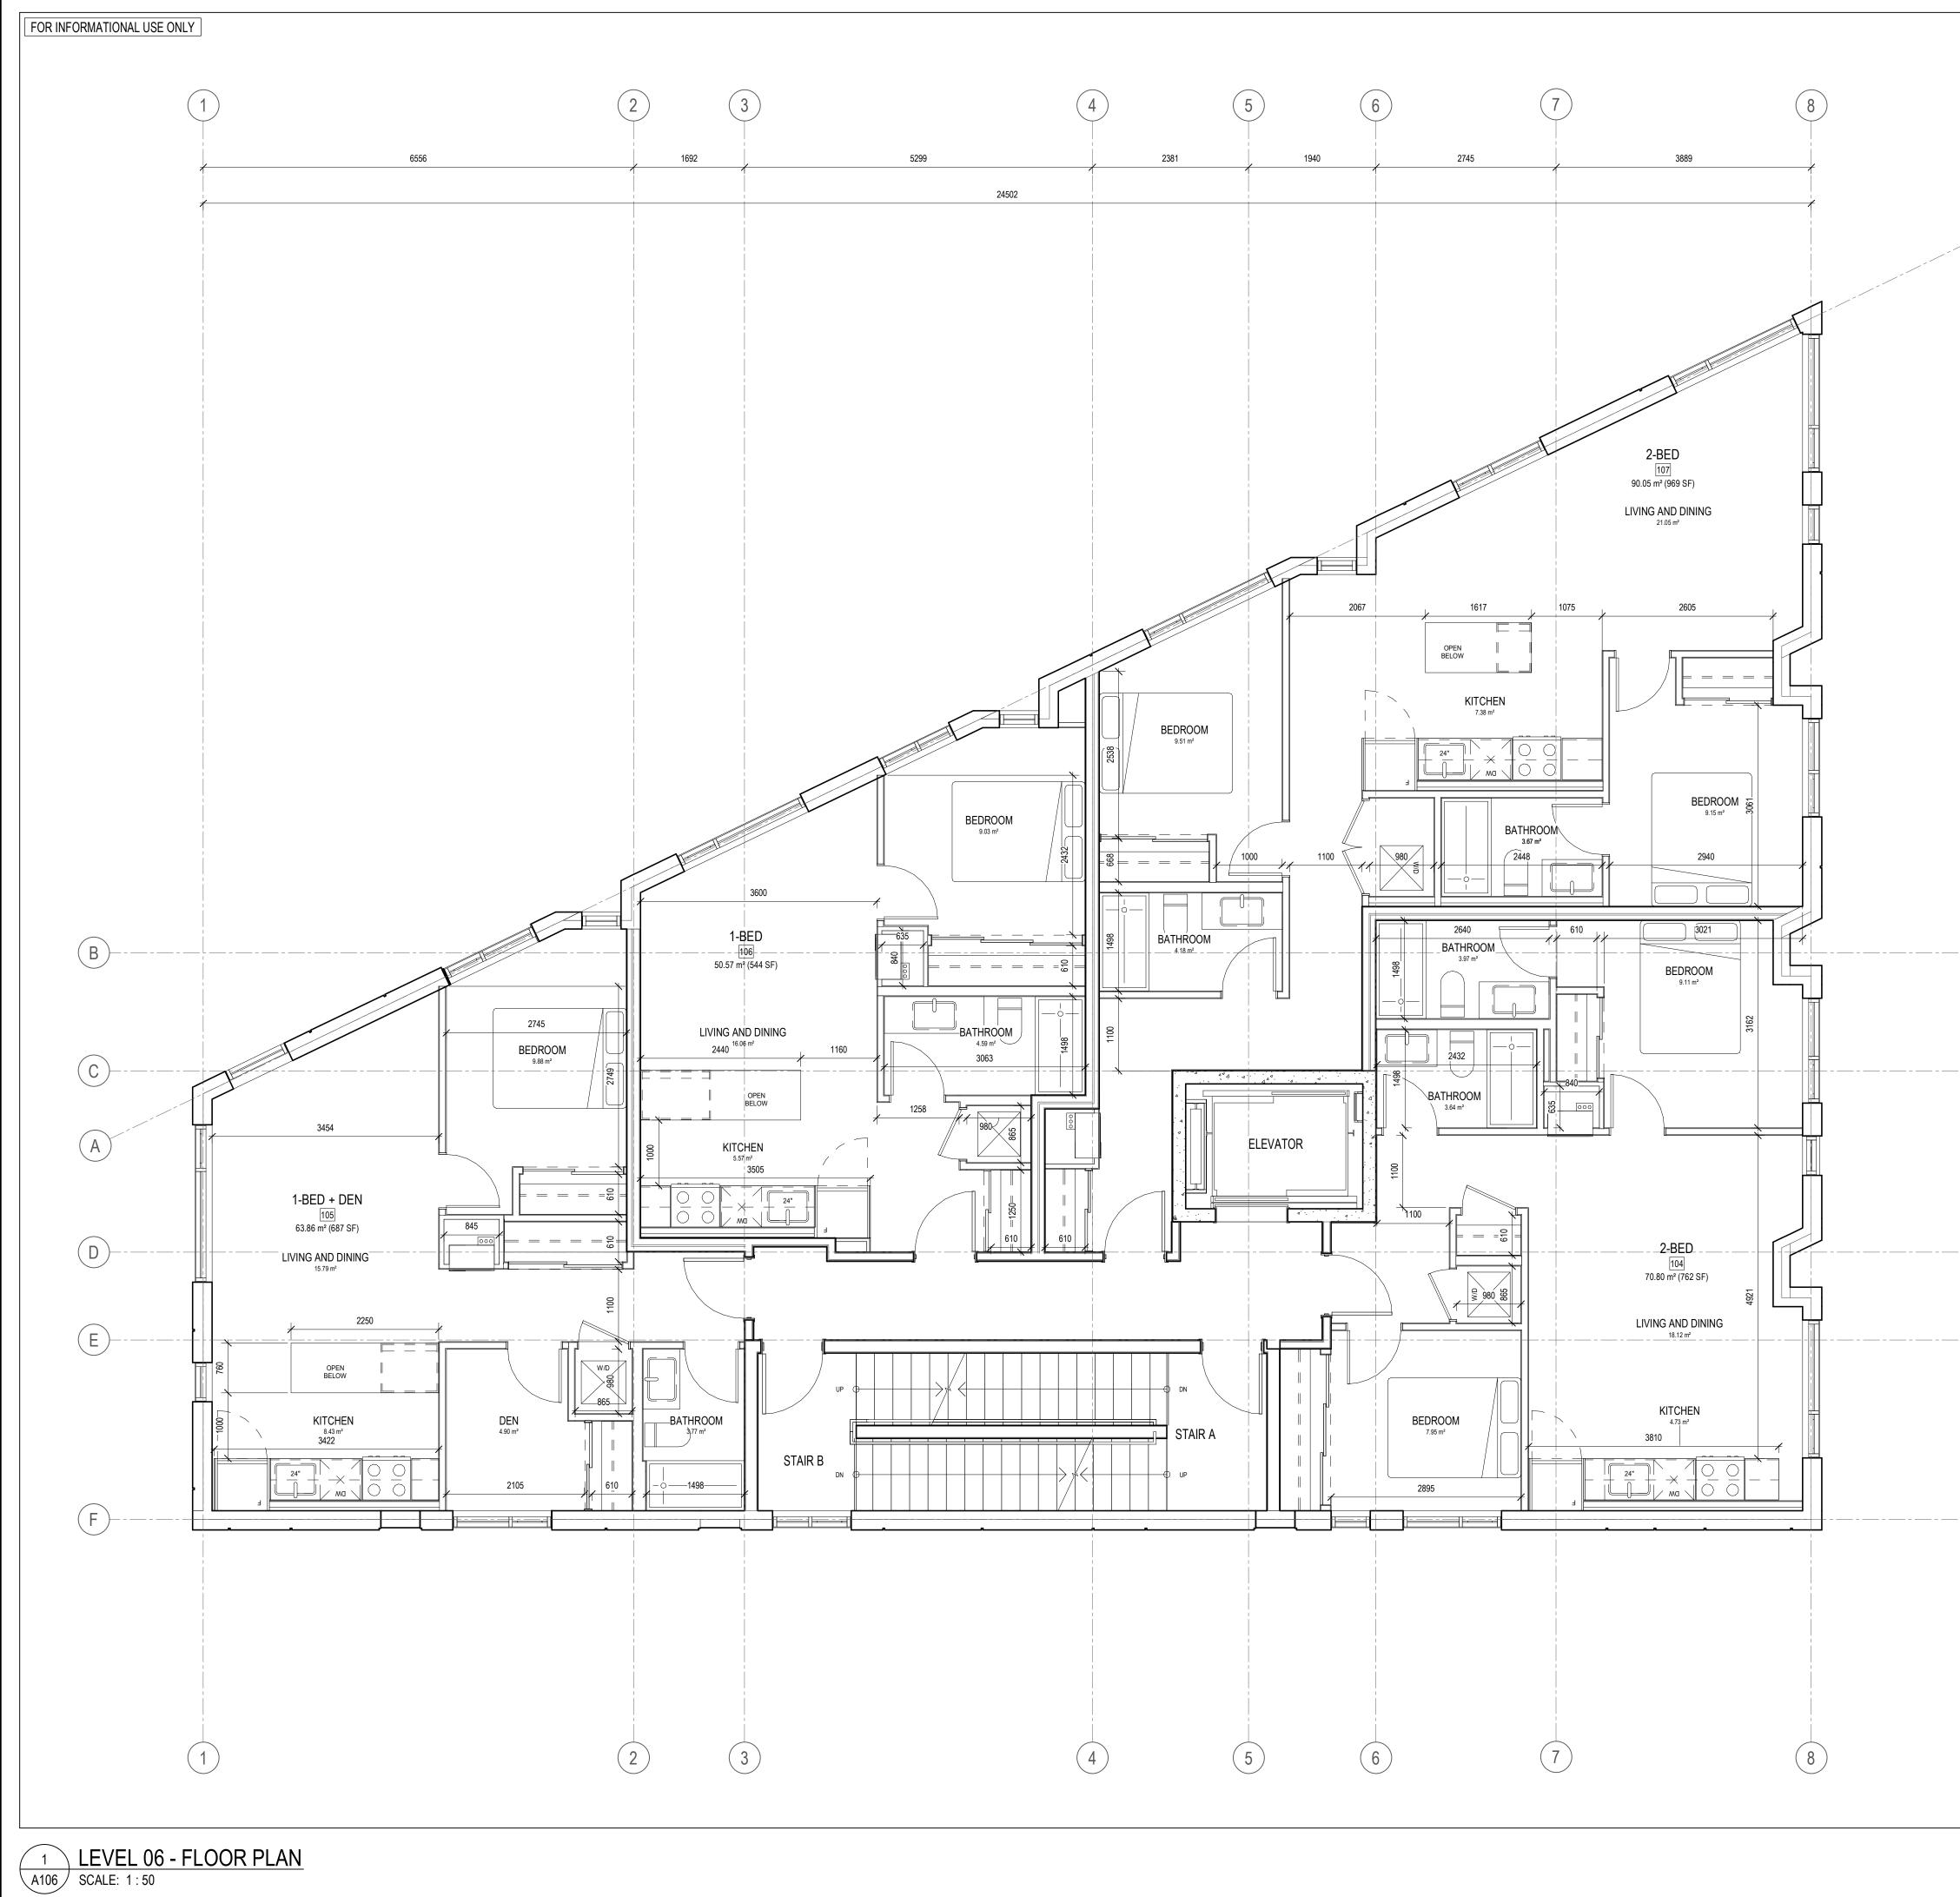

1 SITE & LANDSCAPE PLAN SP-01 SCALE: 1:100

|                                                           | :                  | R5B[1195] H(19)<br>27.20 m                                                                                   |                  |                                                                        | - |
|-----------------------------------------------------------|--------------------|--------------------------------------------------------------------------------------------------------------|------------------|------------------------------------------------------------------------|---|
| Lot Width:<br>Total Lot Area:                             |                    | 27.20 m<br>646.7 m <sup>2</sup>                                                                              |                  |                                                                        | _ |
| Average Existing Grade: 66.955 m                          |                    |                                                                                                              |                  |                                                                        |   |
| Gross Floor Area:<br>Building Area                        |                    | 2274.22 m <sup>2</sup><br>320.69 m <sup>2</sup>                                                              |                  |                                                                        | _ |
| Floor Space Index:                                        |                    | 3.52                                                                                                         |                  |                                                                        |   |
|                                                           |                    |                                                                                                              |                  |                                                                        |   |
| PROPOSED DEVELO                                           | OPMENT - 6         | STOREY MID-RISE A                                                                                            | APARTMENT E      | BUILDING                                                               |   |
| No. of units 26 Units Zoning Mechanism                    |                    | Required                                                                                                     |                  | Provided                                                               | _ |
| Minimum Lot Width                                         |                    | 22.5m                                                                                                        |                  | 27.20m                                                                 |   |
| 164A                                                      |                    | 075 0                                                                                                        |                  | 0407.0                                                                 | _ |
| Minimum Lot Area<br>164A                                  |                    | 675m <sup>2</sup>                                                                                            |                  | 646.7m <sup>2</sup>                                                    |   |
| Min. Front Yard Setback                                   |                    | 3.0m                                                                                                         |                  | 3.545m                                                                 |   |
| 164A<br>Corner Side Yard Setback                          |                    | 3.0m                                                                                                         |                  | 5.115m                                                                 | _ |
| 164A<br>Min Jatarian Sida Yand Satha                      |                    | 4.5                                                                                                          |                  | 4.5-                                                                   | _ |
| Min. Interior Side Yard Setba<br>164B                     | ack                | 1.5m                                                                                                         |                  | 1.5m                                                                   |   |
| Min. Rear Yard Setback<br>164B                            |                    | 7.48m                                                                                                        |                  | 1.2m                                                                   |   |
| Maximum Building Height                                   |                    | (25% of the lot depth but need not exceed 7.5 m)<br>19.0m                                                    |                  | 21.050m                                                                | _ |
| 164B                                                      | ( )                | 7.0                                                                                                          |                  |                                                                        |   |
| Parking Space Rates (Residents)<br>101 (Sch. 1A - Area X) |                    | 7 Spaces<br>0 spaces for first 12 units - Section 101(3)(a)<br>0.5 spaces / unit thereafter - Table 101(R11) |                  | 0 Spaces                                                               |   |
| Minimum Visitor Parking Rates<br>102 (Sch. 1A - Area X)   |                    | 1 Spaces<br>0 spaces for first 12 units - Section 102(3)                                                     |                  | 0 Spaces                                                               |   |
| Bicycle Parking Rates (Residents)                         |                    | 0.1 spaces / unit thereafter - Table 102<br>13 Spaces<br>0.5 spaces / unit [111A(b)(i)]                      |                  | 24 Spaces                                                              |   |
| Landscaped Area<br>163 (9)                                |                    | 109.01m <sup>2</sup><br>(minimum 30% of lot area)                                                            |                  | 309.76m <sup>2</sup>                                                   |   |
| <b>Total Amenity Area</b><br><i>Table 137(4)(II)</i>      |                    | 180m <sup>2</sup><br>6m <sup>2</sup> / unit for 30 units                                                     |                  | 276.92m <sup>2</sup>                                                   |   |
| Communal Amenity Area<br>Table 137(4)(III)                |                    | 90m <sup>2</sup><br>Min. 50% of Total Amenity Al                                                             |                  | 276.92m <sup>2</sup>                                                   |   |
| $\triangleright$                                          | BUILDING ENTRANCE  |                                                                                                              | ₩<br>FDC         | FIRE DEPARTMENT<br>CONNECTION                                          |   |
|                                                           | BUILDING           | EXIT                                                                                                         | - <b>()</b> - FH | FIRE HYDRANT                                                           |   |
|                                                           | BICYCLE P          | ARKING                                                                                                       | )<br>M           | NEW STREET LIGHT                                                       |   |
| •                                                         |                    |                                                                                                              |                  |                                                                        |   |
|                                                           | PROPERTY           | / LINE                                                                                                       | $\boxtimes$      | STREET LIGHT TO BE<br>REMOVED                                          |   |
| <u></u>                                                   | PROPERT<br>SETBACK | LINE                                                                                                         | X<br>X           | REMOVED<br>EXISTING STREET LIGHT                                       |   |
| <u></u>                                                   | SETBACK            | LINE                                                                                                         |                  | REMOVED<br>EXISTING STREET LIGHT<br>TO REMAIN<br>EXISTING UTILITY POLE |   |
|                                                           | SETBACK            | LINE<br>D WIRES                                                                                              | X                | REMOVED<br>EXISTING STREET LIGHT<br>TO REMAIN                          |   |