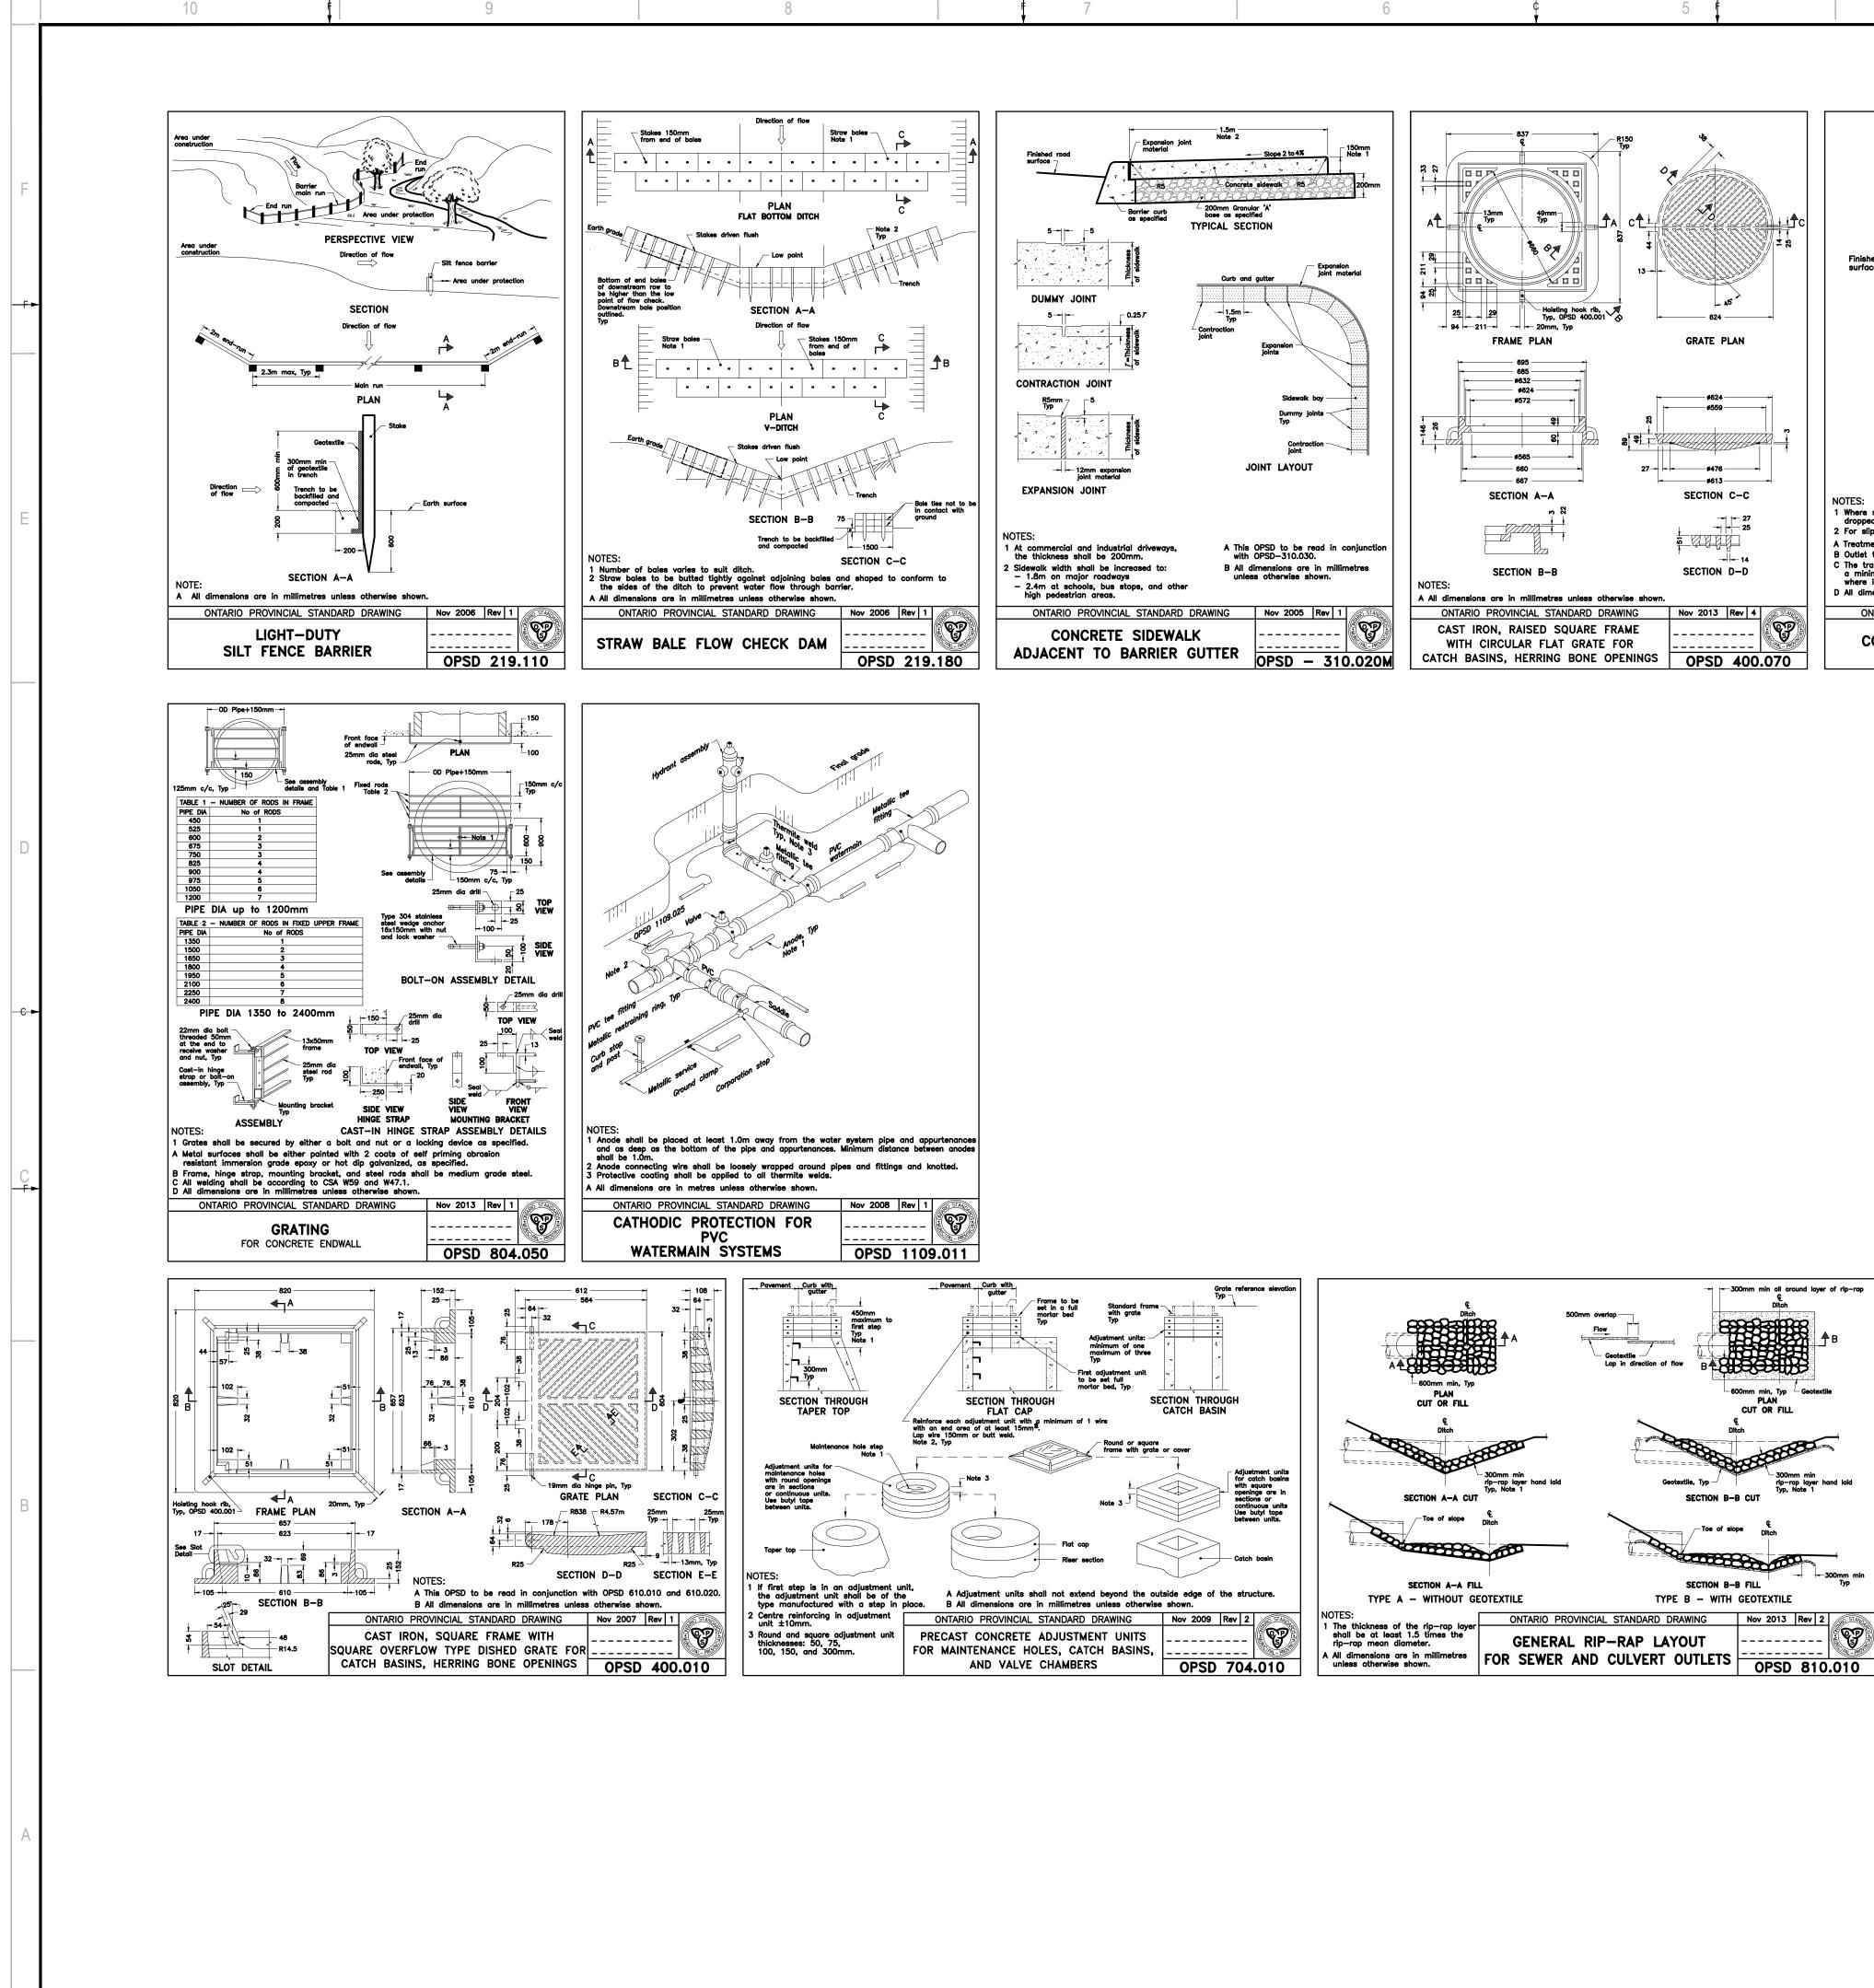

| 4m at schools, bus stops, and other<br>h pedestrian areas. |                 |  |  |
|------------------------------------------------------------|-----------------|--|--|
| ONTARIO PROVINCIAL STANDARD DRAWING                        | Nov 2005 Rev 1  |  |  |
| CONCRETE SIDEWALK                                          |                 |  |  |
| JACENT TO BARRIER GUTTER                                   | OPSD - 310.020M |  |  |