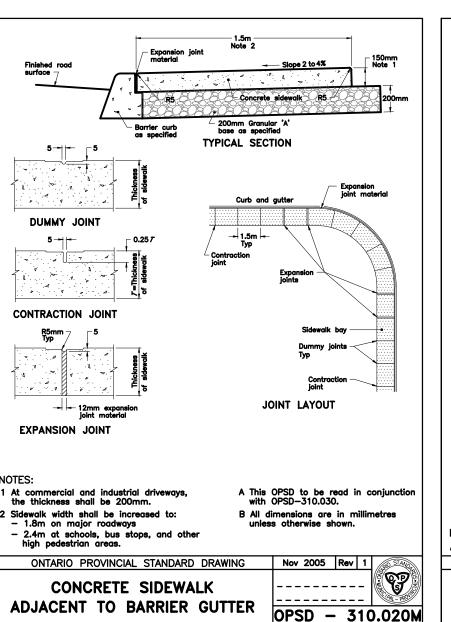

B Frame, hinge strap, mounting bracket, and steel rods shall be medium grade steel.

C All welding shall be according to CSA W59 and W47.1.

D All dimensions are in millimetres unless otherwise shown. A All dimensions are in metres unless otherwise shown. ONTARIO PROVINCIAL STANDARD DRAWING Nov 2013 Rev 1 ONTARIO PROVINCIAL STANDARD DRAWING CATHODIC PROTECTION FOR ------GRATING PVC FOR CONCRETE ENDWALL WATERMAIN SYSTEMS OPSD 1109.011 OPSD 804.050