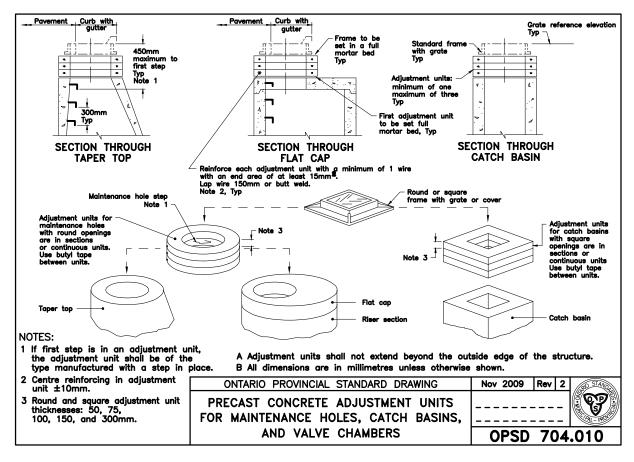

25mm

B.L.
CHECKED BY:
M.J.
DISCIPLINE:
CIVIL

O.P.S.D.'S

C5.2
SHEET #: 6 OF 6

ISSUE FOR REVIEW
DATE OF: August 29, 2019

1 125mm c/c, Typ PIPE DIA up to 1200mm Type 304 stainless steel wedge anchor 16x150mm with nut and lock washer -100 -BOLT-ON ASSEMBLY DETAIL PIPE DIA 1350 to 2400mm TOP VIEW 22mm dia bolt threaded 50mm at the end to receive washer CAST-IN HINGE STRAP ASSEMBLY DETAILS Anode shall be placed at least 1.0m away from the water system pipe and appurtenances and as deep as the bottom of the pipe and appurtenances. Minimum distance between anodes shall be 1.0m.

2 Anode connecting wire shall be loosely wrapped around pipes and fittings and knotted.

3 Protective coating shall be applied to all thermite welds. 1 Grates shall be secured by either a bolt and nut or a locking device as specified. A Metal surfaces shall be either painted with 2 coats of self priming abrasion resistant immersion grade epoxy or hot dip galvanized, as specified.

B Frame, hinge strap, mounting bracket, and steel rods shall be medium grade steel.

C All welding shall be according to CSA W59 and W47.1.

D All dimensions are in millimetres unless otherwise shown. A All dimensions are in metres unless otherwise shown. ONTARIO PROVINCIAL STANDARD DRAWING Nov 2013 Rev 1 ONTARIO PROVINCIAL STANDARD DRAWING CATHODIC PROTECTION FOR ------GRATING PVC FOR CONCRETE ENDWALL WATERMAIN SYSTEMS OPSD 1109.011 OPSD 804.050