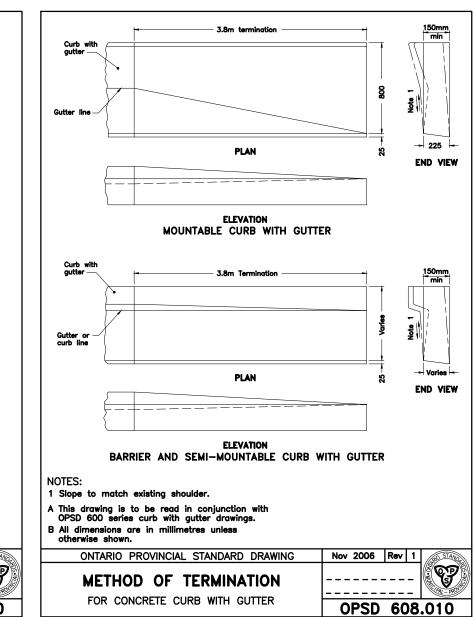

B Frame, hinge strap, mounting bracket, and steel rods shall be medium grade steel.

C All welding shall be according to CSA W59 and W47.1.

D All dimensions are in millimetres unless otherwise shown. A All dimensions are in metres unless otherwise shown. ONTARIO PROVINCIAL STANDARD DRAWING Nov 2013 Rev 1 ONTARIO PROVINCIAL STANDARD DRAWING CATHODIC PROTECTION FOR ------GRATING PVC FOR CONCRETE ENDWALL WATERMAIN SYSTEMS OPSD 1109.011 OPSD 804.050