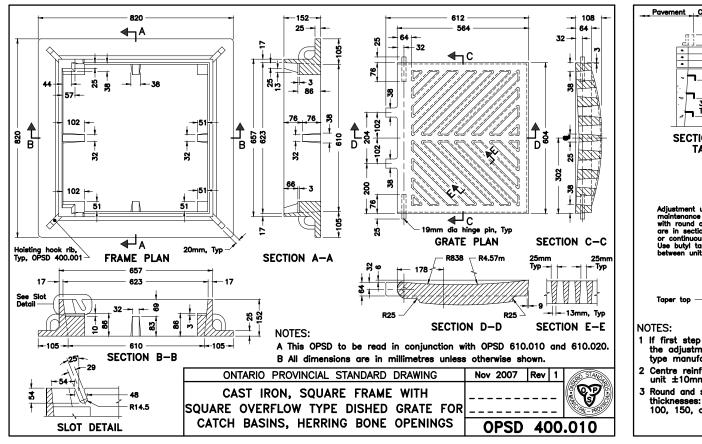

25mm

B.L.
CHECKED BY:
M.J.
DISCIPLINE:
CIVIL

O.P.S.D.'S

C5.2
SHEET #: 6 OF 6

ISSUE FOR REVIEW
DATE OF: August 29, 2019

1 125mm c/c, Typ PIPE DIA up to 1200mm Type 304 stainless steel wedge anchor 16x150mm with nut and lock washer -100 -BOLT-ON ASSEMBLY DETAIL PIPE DIA 1350 to 2400mm TOP VIEW 22mm dia bolt threaded 50mm at the end to receive washer CAST-IN HINGE STRAP ASSEMBLY DETAILS Anode shall be placed at least 1.0m away from the water system pipe and appurtenances and as deep as the bottom of the pipe and appurtenances. Minimum distance between anodes shall be 1.0m.