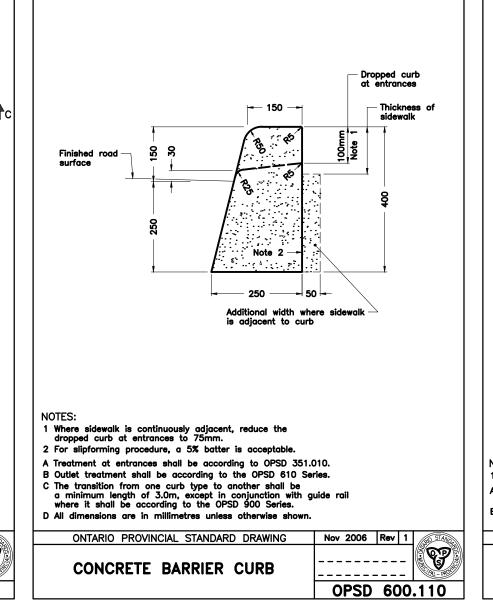

B Frame, hinge strap, mounting bracket, and steel rods shall be medium grade steel.

C All welding shall be according to CSA W59 and W47.1.

D All dimensions are in millimetres unless otherwise shown. A All dimensions are in metres unless otherwise shown. ONTARIO PROVINCIAL STANDARD DRAWING Nov 2013 Rev 1 ONTARIO PROVINCIAL STANDARD DRAWING CATHODIC PROTECTION FOR ------GRATING PVC FOR CONCRETE ENDWALL WATERMAIN SYSTEMS OPSD 1109.011 OPSD 804.050