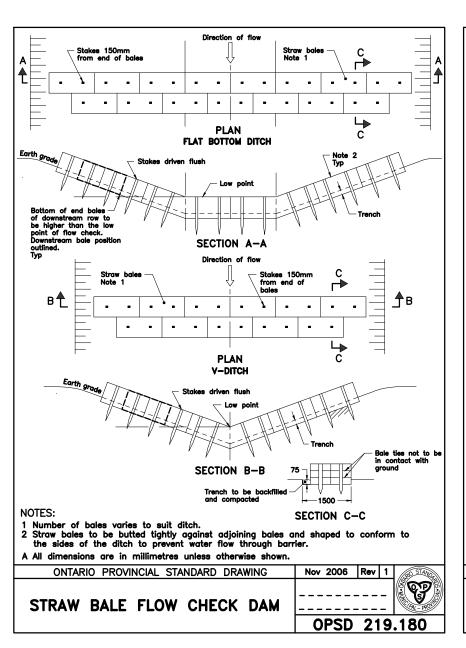

B Frame, hinge strap, mounting bracket, and steel rods shall be medium grade steel.

C All welding shall be according to CSA W59 and W47.1.

D All dimensions are in millimetres unless otherwise shown. A All dimensions are in metres unless otherwise shown. ONTARIO PROVINCIAL STANDARD DRAWING Nov 2013 Rev 1 ONTARIO PROVINCIAL STANDARD DRAWING CATHODIC PROTECTION FOR ------GRATING PVC FOR CONCRETE ENDWALL WATERMAIN SYSTEMS OPSD 1109.011 OPSD 804.050