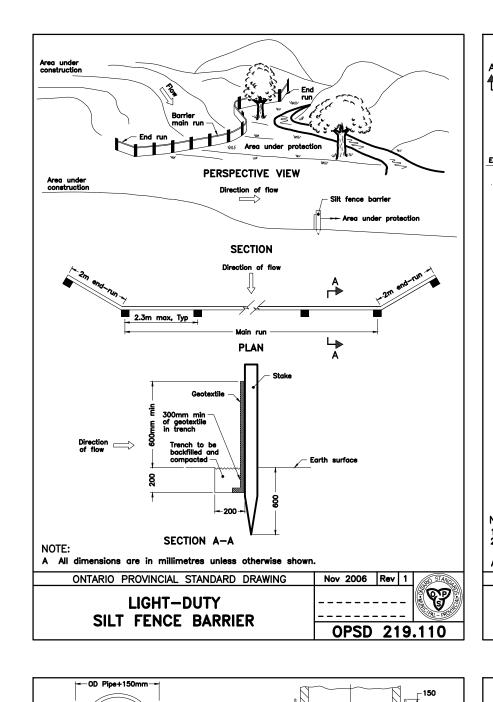

B Frame, hinge strap, mounting bracket, and steel rods shall be medium grade steel.

C All welding shall be according to CSA W59 and W47.1.

D All dimensions are in millimetres unless otherwise shown. A All dimensions are in metres unless otherwise shown. ONTARIO PROVINCIAL STANDARD DRAWING Nov 2013 Rev 1 ONTARIO PROVINCIAL STANDARD DRAWING CATHODIC PROTECTION FOR ------GRATING PVC FOR CONCRETE ENDWALL WATERMAIN SYSTEMS OPSD 1109.011 OPSD 804.050