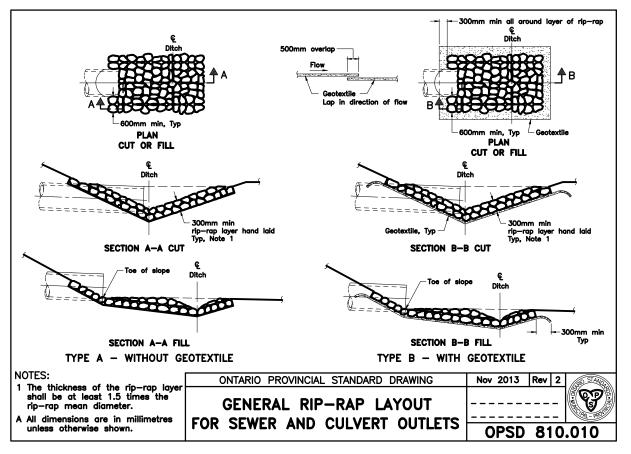

25mm

B.L.
CHECKED BY:
M.J.
DISCIPLINE:
CIVIL

O.P.S.D.'S

C5.2
SHEET #: 6 OF 6

ISSUE FOR REVIEW
DATE OF: August 29, 2019

1 125mm c/c, Typ PIPE DIA up to 1200mm Type 304 stainless steel wedge anchor 16x150mm with nut and lock washer -100 -BOLT-ON ASSEMBLY DETAIL PIPE DIA 1350 to 2400mm TOP VIEW 22mm dia bolt threaded 50mm at the end to receive washer CAST-IN HINGE STRAP ASSEMBLY DETAILS Anode shall be placed at least 1.0m away from the water system pipe and appurtenances and as deep as the bottom of the pipe and appurtenances. Minimum distance between anodes shall be 1.0m.

2 Anode connecting wire shall be loosely wrapped around pipes and fittings and knotted.

3 Protective coating shall be applied to all thermite welds. 1 Grates shall be secured by either a bolt and nut or a locking device as specified. A Metal surfaces shall be either painted with 2 coats of self priming abrasion resistant immersion grade epoxy or hot dip galvanized, as specified.

B Frame, hinge strap, mounting bracket, and steel rods shall be medium grade steel.

C All welding shall be according to CSA W59 and W47.1.

D All dimensions are in millimetres unless otherwise shown. A All dimensions are in metres unless otherwise shown. ONTARIO PROVINCIAL STANDARD DRAWING Nov 2013 Rev 1 ONTARIO PROVINCIAL STANDARD DRAWING CATHODIC PROTECTION FOR ------GRATING PVC FOR CONCRETE ENDWALL WATERMAIN SYSTEMS OPSD 1109.011 OPSD 804.050