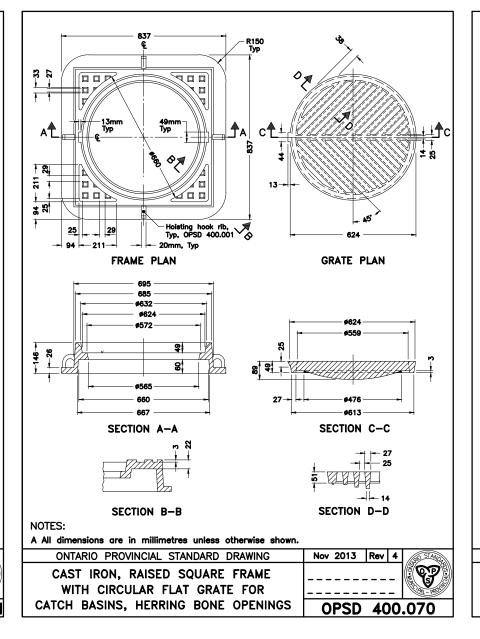

2 Anode connecting wire shall be loosely wrapped around pipes and fittings and knotted.

3 Protective coating shall be applied to all thermite welds. 1 Grates shall be secured by either a bolt and nut or a locking device as specified. A Metal surfaces shall be either painted with 2 coats of self priming abrasion resistant immersion grade epoxy or hot dip galvanized, as specified.

B Frame, hinge strap, mounting bracket, and steel rods shall be medium grade steel.

C All welding shall be according to CSA W59 and W47.1.

D All dimensions are in millimetres unless otherwise shown. A All dimensions are in metres unless otherwise shown. ONTARIO PROVINCIAL STANDARD DRAWING Nov 2013 Rev 1 ONTARIO PROVINCIAL STANDARD DRAWING CATHODIC PROTECTION FOR ------GRATING PVC FOR CONCRETE ENDWALL WATERMAIN SYSTEMS OPSD 1109.011 OPSD 804.050