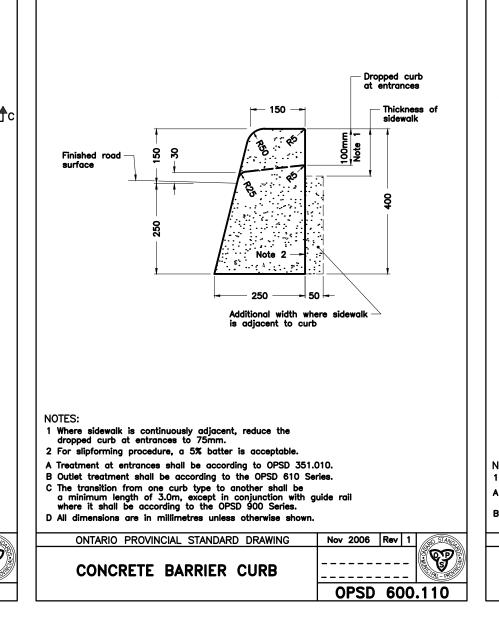

A All dimensions are in metres unless otherwise shown.

ONTARIO PROVINCIAL STANDARD DRAWING CATHODIC PROTECTION FOR

PVC

WATERMAIN SYSTEMS

CLIENT REF. #: --

115[]

1345 ROSEMOUNT AVENUE CORNWALL, ONTARIO CANADA K6J 3E5

PHONE: 613-933-5602 FAX: 613-936-0335

------

OPSD 804.050

A Metal surfaces shall be either painted with 2 coats of self priming abrasion resistant immersion grade epoxy or hot dip galvanized, as specified.