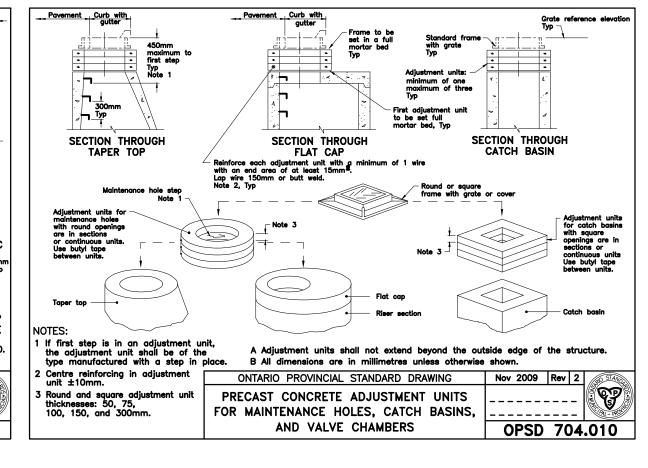

A All dimensions are in metres unless otherwise shown.

ONTARIO PROVINCIAL STANDARD DRAWING CATHODIC PROTECTION FOR

PVC

WATERMAIN SYSTEMS











CLIENT REF. #: --

115[]

1345 ROSEMOUNT AVENUE CORNWALL, ONTARIO CANADA K6J 3E5

PHONE: 613-933-5602 FAX: 613-936-0335





------

OPSD 804.050

A Metal surfaces shall be either painted with 2 coats of self priming abrasion resistant immersion grade epoxy or hot dip galvanized, as specified.

B Frame, hinge strap, mounting bracket, and steel rods shall be medium grade steel.

C All welding shall be according to CSA W59 and W47.1.

D All dimensions are in millimetres unless otherwise shown.

ONTARIO PROVINCIAL STANDARD DRAWING Nov 2013 Rev 1

GRATING

FOR CONCRETE ENDWALL



OPSD 1109.011