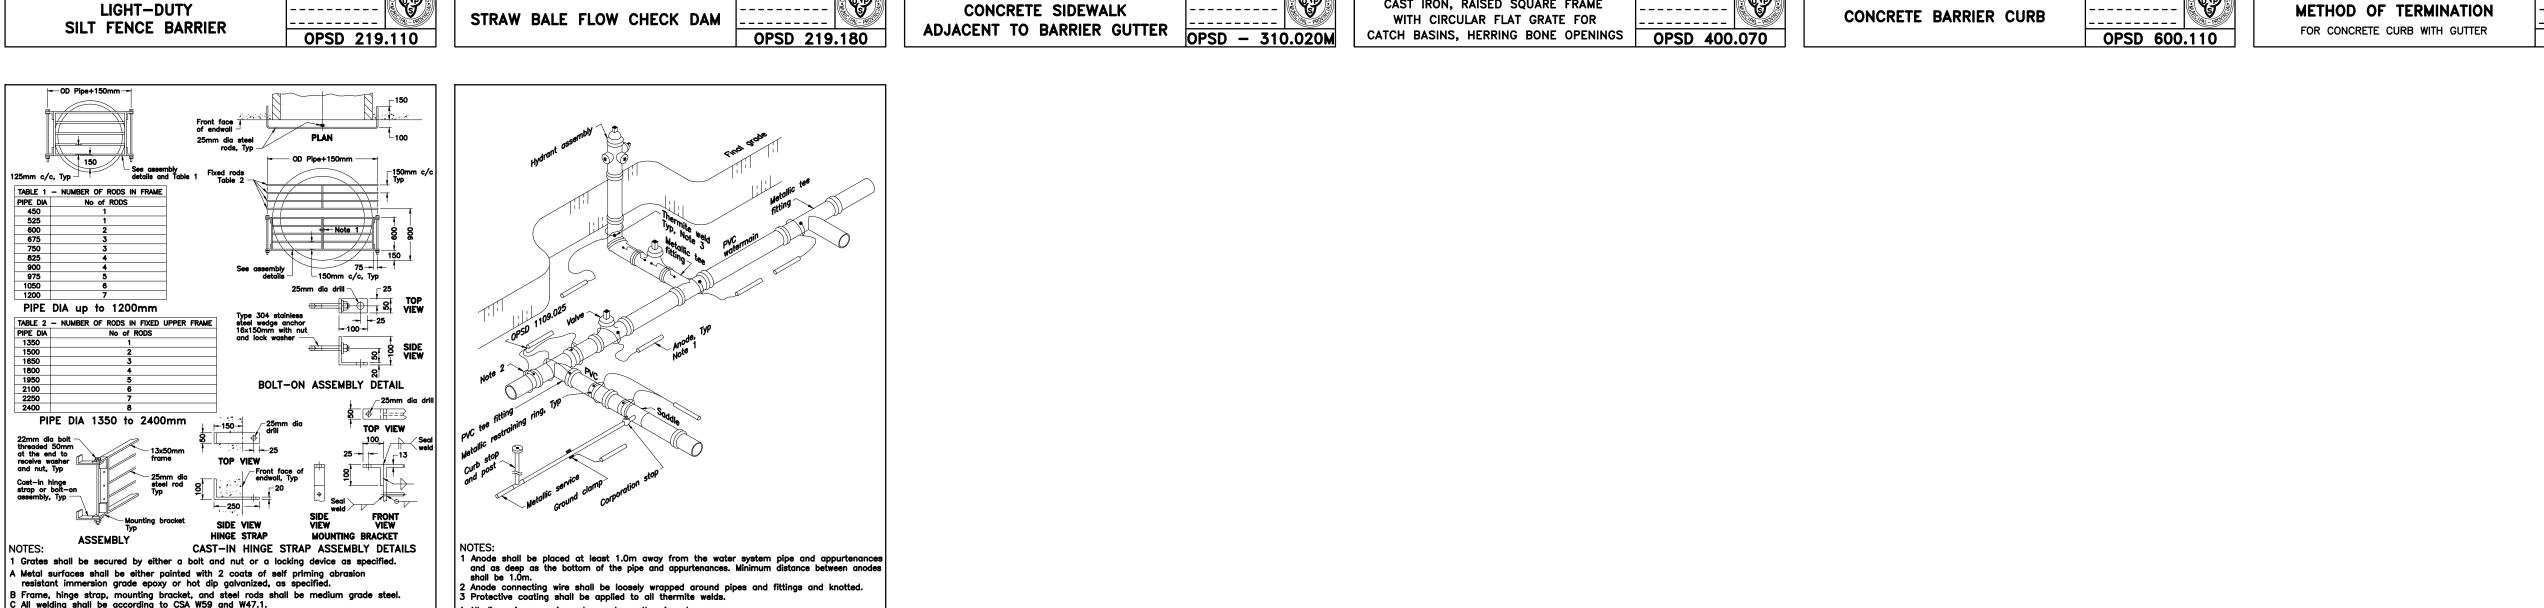

B Frame, hinge strap, mounting bracket, and steel rods shall be medium grade steel.

C All welding shall be according to CSA W59 and W47.1.

D All dimensions are in millimetres unless otherwise shown.

ONTARIO PROVINCIAL STANDARD DRAWING Nov 2013 Rev 1

GRATING

FOR CONCRETE ENDWALL

OPSD 1109.011