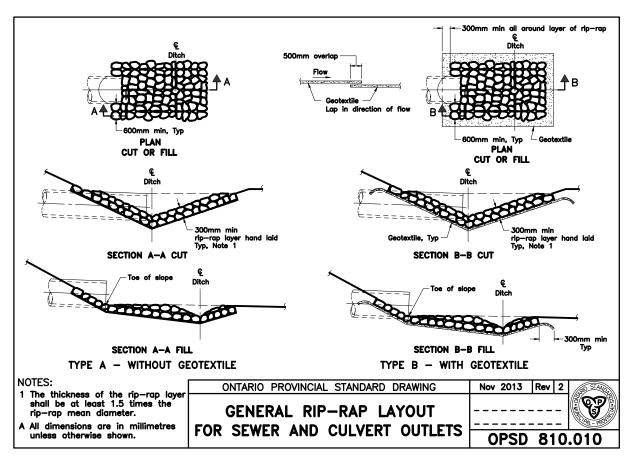

A All dimensions are in metres unless otherwise shown.

ONTARIO PROVINCIAL STANDARD DRAWING CATHODIC PROTECTION FOR

PVC

WATERMAIN SYSTEMS











CLIENT REF. #: --

115[]

1345 ROSEMOUNT AVENUE CORNWALL, ONTARIO CANADA K6J 3E5

PHONE: 613-933-5602 FAX: 613-936-0335





------

OPSD 804.050

A Metal surfaces shall be either painted with 2 coats of self priming abrasion resistant immersion grade epoxy or hot dip galvanized, as specified.

B Frame, hinge strap, mounting bracket, and steel rods shall be medium grade steel.

C All welding shall be according to CSA W59 and W47.1.

D All dimensions are in millimetres unless otherwise shown.

ONTARIO PROVINCIAL STANDARD DRAWING Nov 2013 Rev 1

GRATING

FOR CONCRETE ENDWALL



OPSD 1109.011