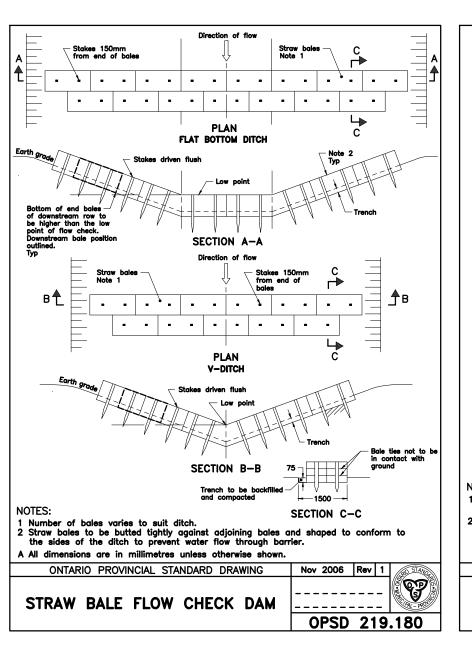

A All dimensions are in metres unless otherwise shown.

ONTARIO PROVINCIAL STANDARD DRAWING CATHODIC PROTECTION FOR

PVC

WATERMAIN SYSTEMS

CLIENT REF. #: --

115[]

1345 ROSEMOUNT AVENUE CORNWALL, ONTARIO CANADA K6J 3E5