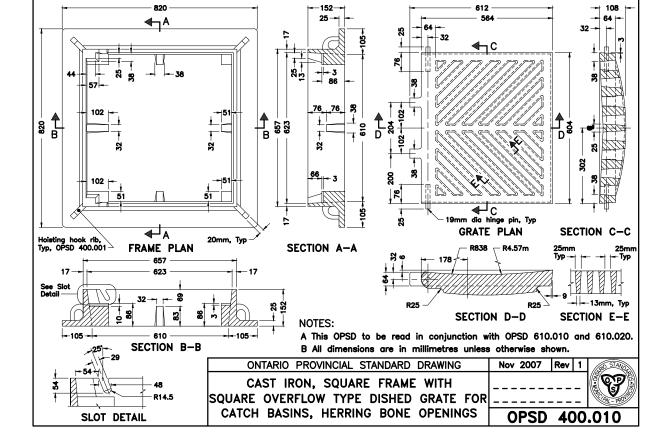

A All dimensions are in metres unless otherwise shown.

ONTARIO PROVINCIAL STANDARD DRAWING CATHODIC PROTECTION FOR

PVC

WATERMAIN SYSTEMS











CLIENT REF. #: --

115[]

1345 ROSEMOUNT AVENUE CORNWALL, ONTARIO CANADA K6J 3E5

PHONE: 613-933-5602 FAX: 613-936-0335





------

OPSD 804.050

A Metal surfaces shall be either painted with 2 coats of self priming abrasion resistant immersion grade epoxy or hot dip galvanized, as specified.

B Frame, hinge strap, mounting bracket, and steel rods shall be medium grade steel.

C All welding shall be according to CSA W59 and W47.1.

D All dimensions are in millimetres unless otherwise shown.

ONTARIO PROVINCIAL STANDARD DRAWING Nov 2013 Rev 1

GRATING

FOR CONCRETE ENDWALL



OPSD 1109.011