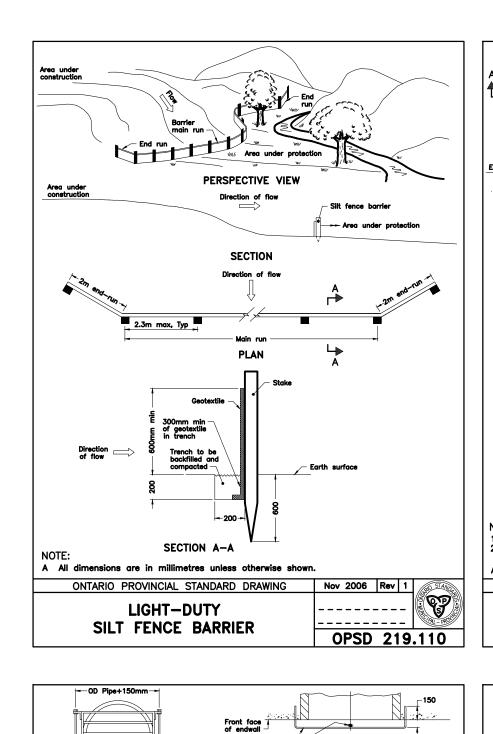

A All dimensions are in metres unless otherwise shown.

ONTARIO PROVINCIAL STANDARD DRAWING CATHODIC PROTECTION FOR

PVC

WATERMAIN SYSTEMS

CLIENT REF. #: --

115[]

1345 ROSEMOUNT AVENUE CORNWALL, ONTARIO CANADA K6J 3E5