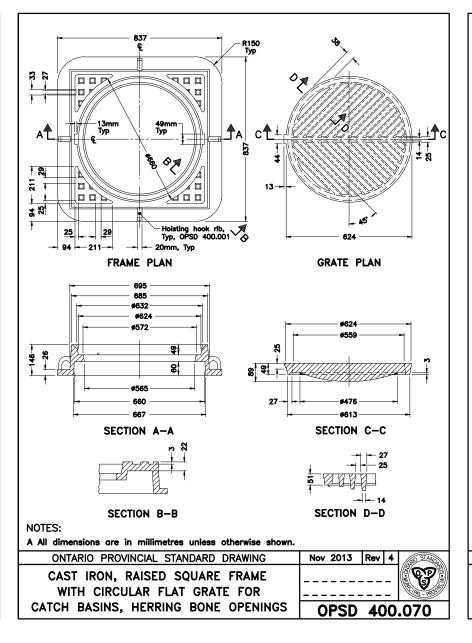

B Frame, hinge strap, mounting bracket, and steel rods shall be medium grade steel.

C All welding shall be according to CSA W59 and W47.1.

D All dimensions are in millimetres unless otherwise shown.

ONTARIO PROVINCIAL STANDARD DRAWING Nov 2013 Rev 1

GRATING

FOR CONCRETE ENDWALL

OPSD 1109.011