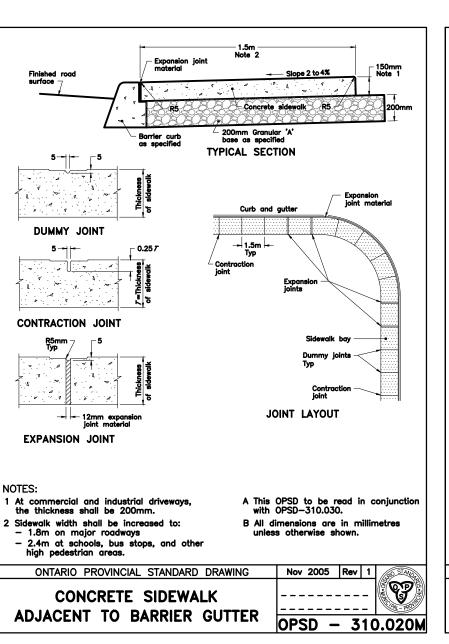

A All dimensions are in metres unless otherwise shown.

ONTARIO PROVINCIAL STANDARD DRAWING CATHODIC PROTECTION FOR

PVC

WATERMAIN SYSTEMS

CLIENT REF. #: --

115[]

1345 ROSEMOUNT AVENUE CORNWALL, ONTARIO CANADA K6J 3E5