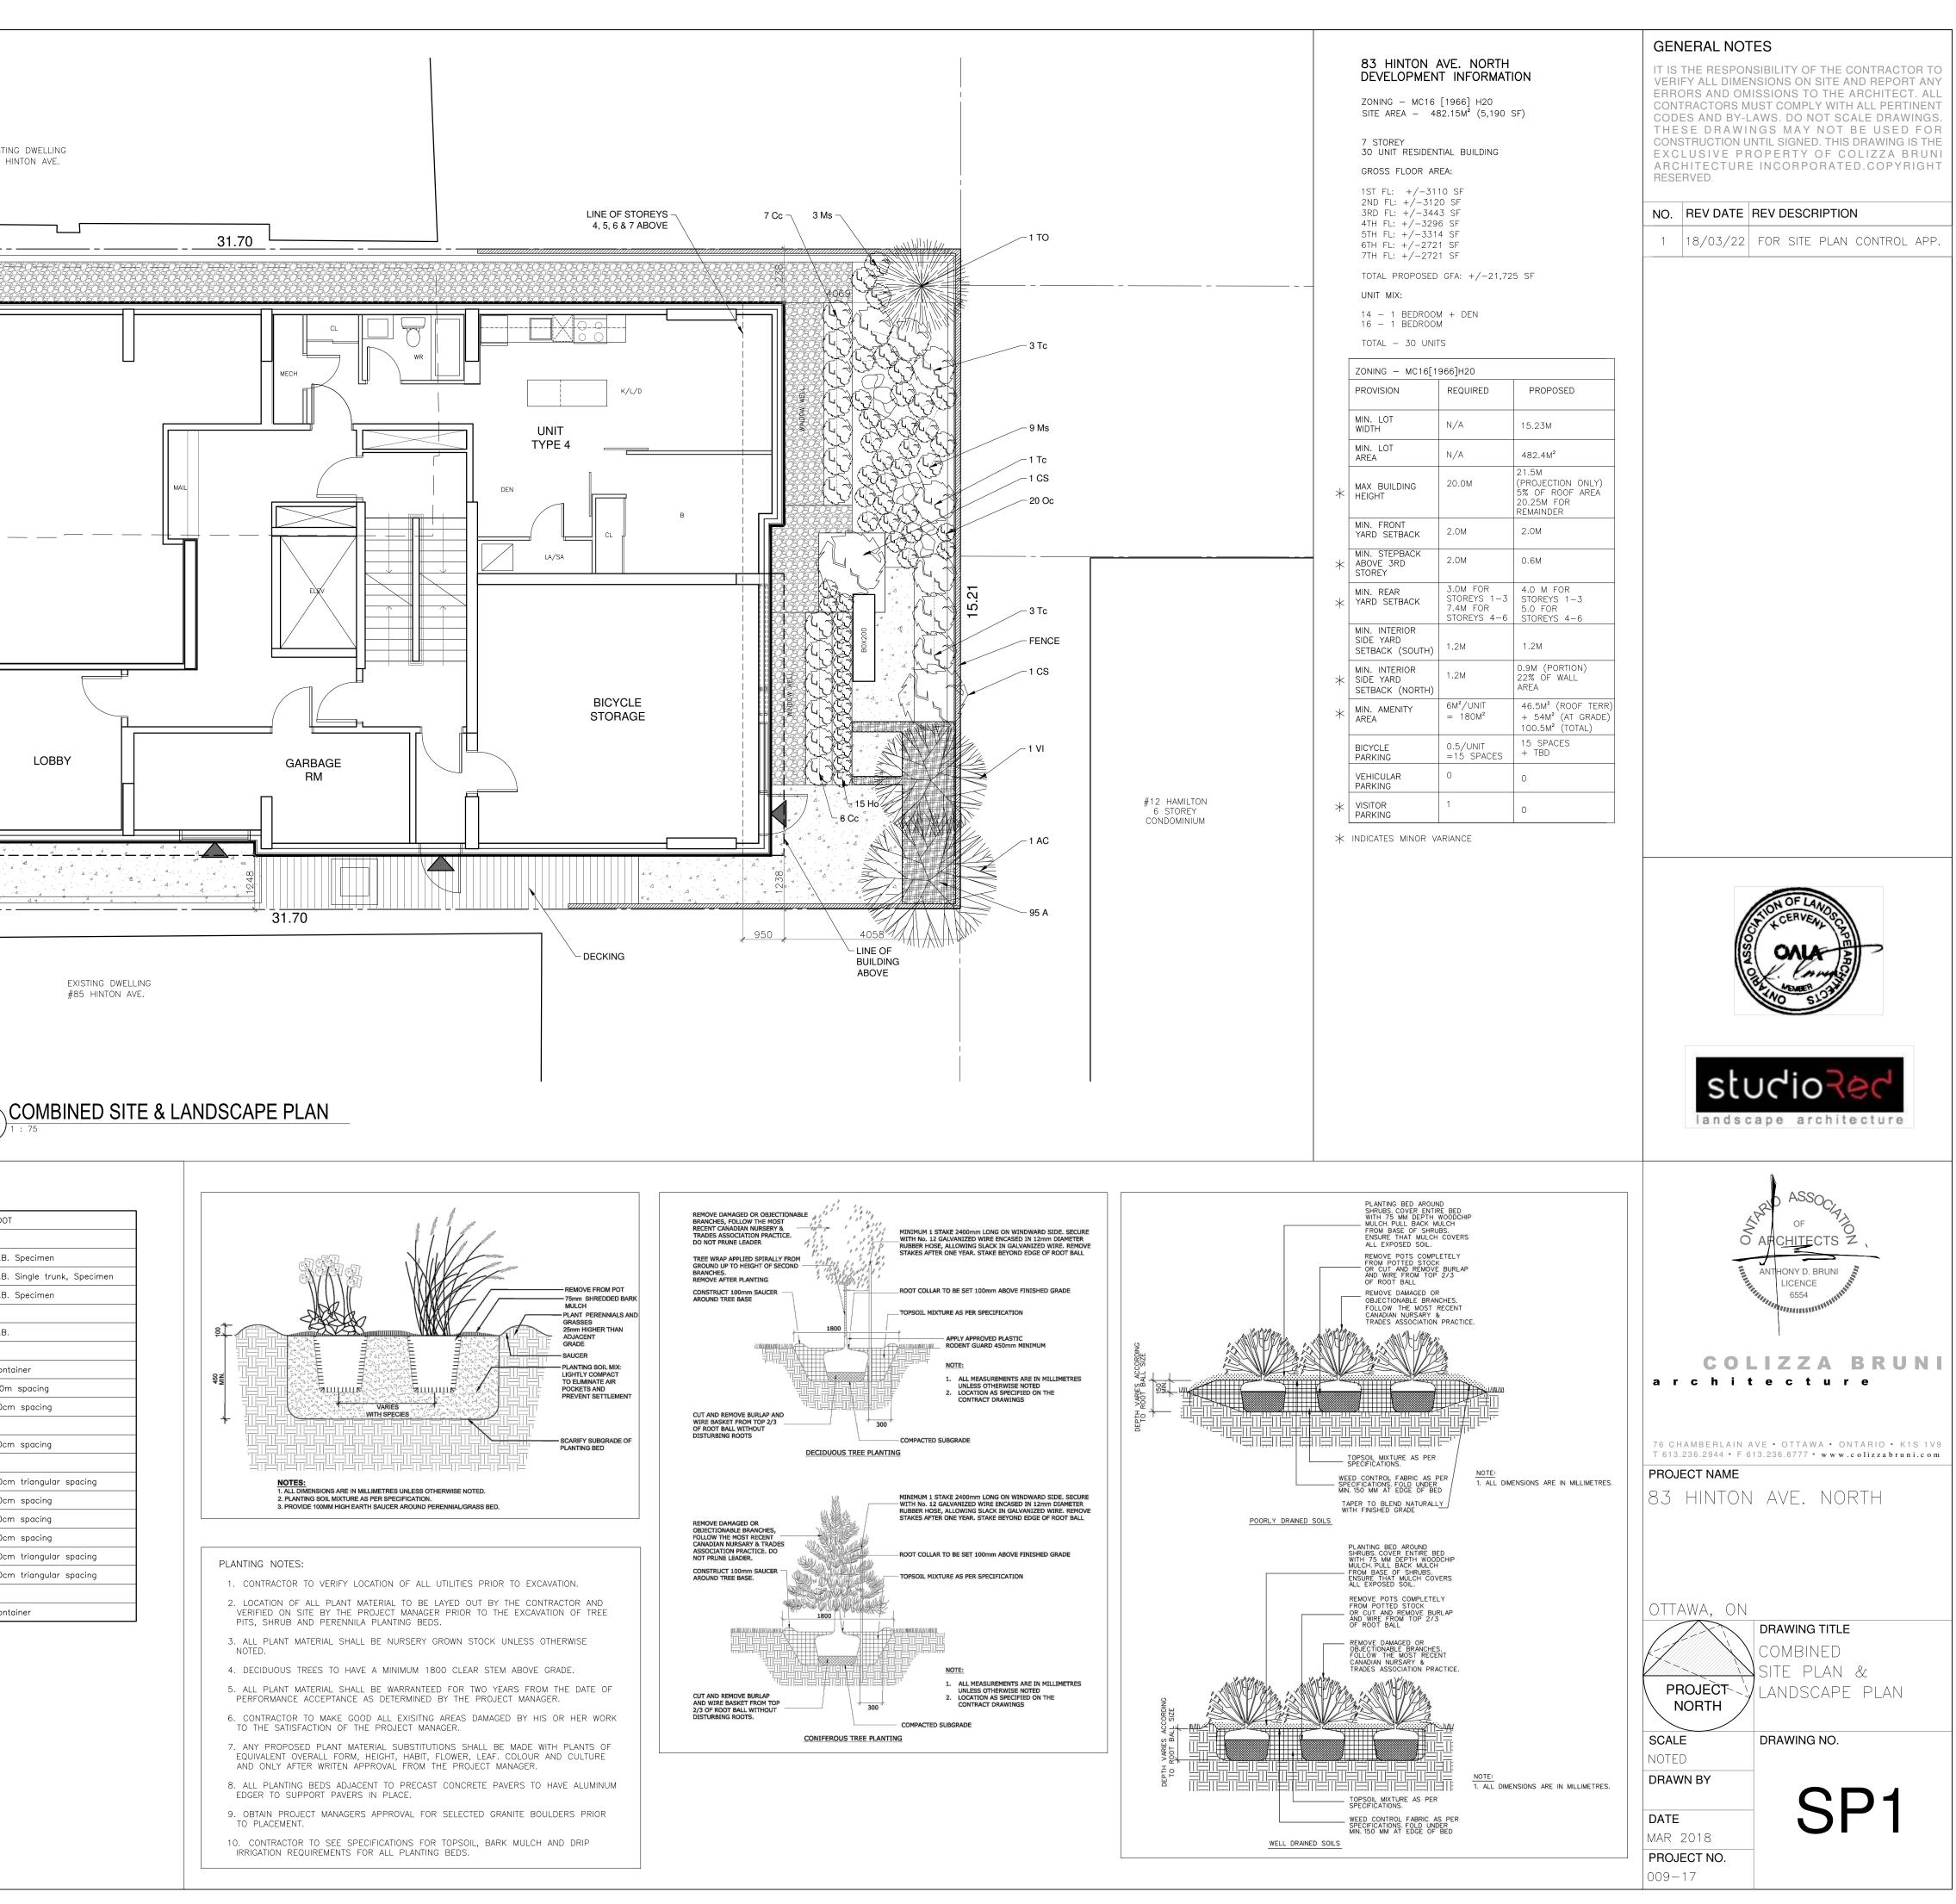

## PLANTING LEGEND:

|                                         | DECIDUOUS TREE                                                                                                                                       |  |  |  |
|-----------------------------------------|------------------------------------------------------------------------------------------------------------------------------------------------------|--|--|--|
|                                         | CONIFEROUS TREE                                                                                                                                      |  |  |  |
|                                         | SHRUB & PERENNIAL PLANTING IN MULCHED BED                                                                                                            |  |  |  |
|                                         | GROUND COVER IN MULCHED PLANTING BED                                                                                                                 |  |  |  |
|                                         | ALUMINUM EDGER                                                                                                                                       |  |  |  |
| B0X200<br>B0X150<br>B0X100              | BENCH – MODEL: "BOX" ARCHITECTURAL CONCRETE BY ESCOFET<br>SIZES:<br>BOX200= 2000 X 50 X 42MM<br>BOX150= 1500 X 50 X 42MM<br>BOX100= 1000 X 50 X 42MM |  |  |  |
| Ø                                       | GRANITE BOULDERS – SIZES: 750 X 500MM, 900 X 700MM                                                                                                   |  |  |  |
|                                         | PRECAST CONCRETE PAVERS                                                                                                                              |  |  |  |
|                                         | CAST-IN-PLACE CONCRETE                                                                                                                               |  |  |  |
|                                         | RIVERSTONE GROUNDCOVER - SIZES: 19MM - 38MM                                                                                                          |  |  |  |
| 7////////////////////////////////////// | WOOD SCREEN FENCE -1.8M HIGH                                                                                                                         |  |  |  |
|                                         | BIKE RACK – MODEL: "KEY" BY LANDSCAPEFORMS                                                                                                           |  |  |  |

| PLANTI | NG LIST |                                            |                          |          |                       |
|--------|---------|--------------------------------------------|--------------------------|----------|-----------------------|
| KEY    | QTY     | BOTANICAL NAME                             | COMMON NAME              | CAL / HT | ROOT                  |
| DECID  | UOUS TF | REES                                       |                          |          |                       |
| Ac     | 1       | Amelenchier canadensis                     | Serviceberry             | 50mm     | W.B. Specimen         |
| Ag     | 1       | Acer gennala 'Flame'                       | Flame Amur Maple         | 60mm     | W.B. Single trunk, Sp |
| VI     | 1       | Viburnum lentago                           | Nannyberry               | 50mm     | W.B. Specimen         |
| CONIF  | EROUS 1 | IREES                                      |                          |          |                       |
| То     | 1       | Thuja occidentalis                         | Eastern White Cedar      | 175cm HT | W.B.                  |
| SHRU   | BS      |                                            |                          |          |                       |
| Cs     | 2       | Cornus sericea                             | Red-Osier Dogwood        | 5 Gal.   | Container             |
| Тс     | 7       | Taxus cuspidata 'Nana'                     | Dwarf Japanese Yew       | 5 Gal.   | 1.0m spacing          |
| Сс     | 13      | Cotoneaster apiculatus                     | Cranberry Cotoneaster    | 3 Gal.   | 70cm spacing          |
| ORNA   | MENTAL  | GRASSES                                    |                          |          |                       |
| Ca     | 39      | Calamagrostis x acutifolia 'Karl Foerster' | Feather Reed Grass       | 3 Gal.   | 60cm spacing          |
| PEREN  | NIALS   |                                            |                          |          |                       |
| He     | 75      | Hemerocallis 'Bonanza'                     | Bonaza Daylily           | 1 Gal.   | 30cm triangular spac  |
| Но     | 39      | Hosta 'Blue Angel'                         | Blue Angel Plantain Lily | 1 Gal.   | 30cm spacing          |
| Ms     | 12      | Matteucia struthiopteris                   | Ostrich fern             | 1 Gal.   | 60cm spacing          |
| Oc     | 20      | Osmunda Cinnamomea                         | Cinnamon Fern            | 1 Gal.   | 50cm spacing          |
| S      | 75      | Sedum 'Dragon's Blood'                     | Dragon's Blood Stonecrop | 15cm pot | 30cm triangular spac  |
| A      | 95      | Ajuga                                      | Bugle flower             | 10cm pot | 20cm triangular spac  |
| VINES  |         | •                                          |                          |          |                       |
| Pq     | 2       | Parthenocissus quinquefolia                | Virginia creeper         | 1 Gal.   | Container             |