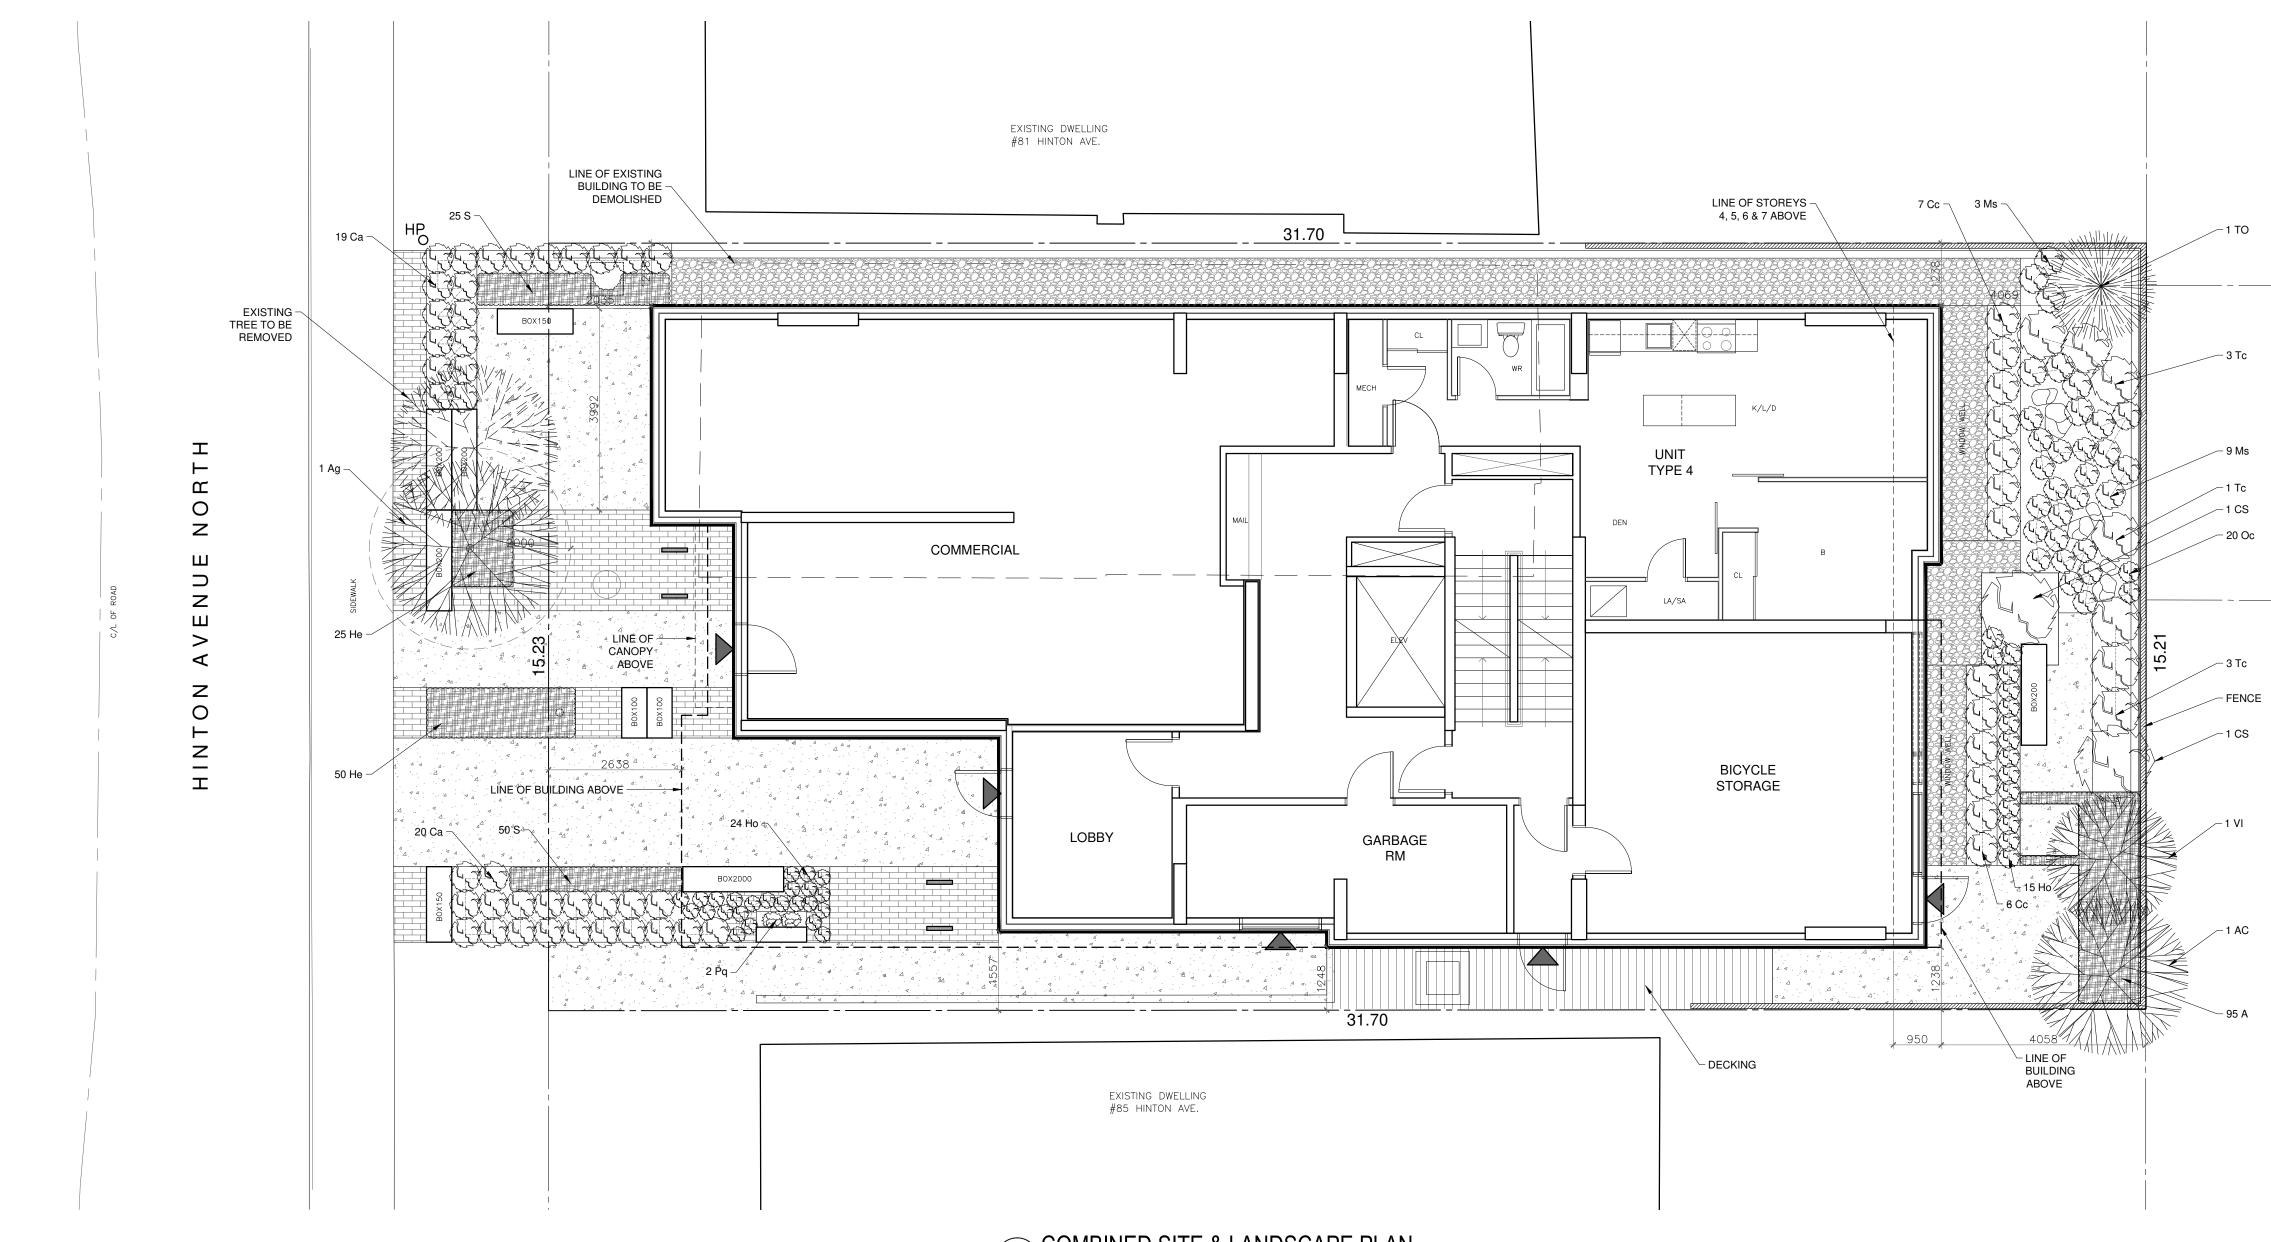

## PLANTING LEGEND:

|                                         | DECIDUOUS TREE                                                                                                                                       |  |  |  |
|-----------------------------------------|------------------------------------------------------------------------------------------------------------------------------------------------------|--|--|--|
|                                         | CONIFEROUS TREE                                                                                                                                      |  |  |  |
|                                         | SHRUB & PERENNIAL PLANTING IN MULCHED BED                                                                                                            |  |  |  |
|                                         | GROUND COVER IN MULCHED PLANTING BED                                                                                                                 |  |  |  |
|                                         | ALUMINUM EDGER                                                                                                                                       |  |  |  |
| B0X200<br>B0X150<br>B0X100              | BENCH – MODEL: "BOX" ARCHITECTURAL CONCRETE BY ESCOFET<br>SIZES:<br>BOX200= 2000 X 50 X 42MM<br>BOX150= 1500 X 50 X 42MM<br>BOX100= 1000 X 50 X 42MM |  |  |  |
| Ø                                       | GRANITE BOULDERS – SIZES: 750 X 500MM, 900 X 700MM                                                                                                   |  |  |  |
|                                         | PRECAST CONCRETE PAVERS                                                                                                                              |  |  |  |
|                                         | CAST-IN-PLACE CONCRETE                                                                                                                               |  |  |  |
|                                         | RIVERSTONE GROUNDCOVER - SIZES: 19MM - 38MM                                                                                                          |  |  |  |
| 7////////////////////////////////////// | WOOD SCREEN FENCE -1.8M HIGH                                                                                                                         |  |  |  |
|                                         | BIKE RACK – MODEL: "KEY" BY LANDSCAPEFORMS                                                                                                           |  |  |  |

| PLANTI | NG LIST |                                            |                          |          |                       |
|--------|---------|--------------------------------------------|--------------------------|----------|-----------------------|
| KEY    | QTY     | BOTANICAL NAME                             | COMMON NAME              | CAL / HT | ROOT                  |
| DECID  | UOUS TF | REES                                       |                          |          |                       |
| Ac     | 1       | Amelenchier canadensis                     | Serviceberry             | 50mm     | W.B. Specimen         |
| Ag     | 1       | Acer gennala 'Flame'                       | Flame Amur Maple         | 60mm     | W.B. Single trunk, Sp |
| VI     | 1       | Viburnum lentago                           | Nannyberry               | 50mm     | W.B. Specimen         |
| CONIF  | EROUS 1 | IREES                                      |                          |          |                       |
| То     | 1       | Thuja occidentalis                         | Eastern White Cedar      | 175cm HT | W.B.                  |
| SHRU   | BS      |                                            |                          |          |                       |
| Cs     | 2       | Cornus sericea                             | Red-Osier Dogwood        | 5 Gal.   | Container             |
| Тс     | 7       | Taxus cuspidata 'Nana'                     | Dwarf Japanese Yew       | 5 Gal.   | 1.0m spacing          |
| Сс     | 13      | Cotoneaster apiculatus                     | Cranberry Cotoneaster    | 3 Gal.   | 70cm spacing          |
| ORNA   | MENTAL  | GRASSES                                    |                          |          |                       |
| Ca     | 39      | Calamagrostis x acutifolia 'Karl Foerster' | Feather Reed Grass       | 3 Gal.   | 60cm spacing          |
| PEREN  | NIALS   |                                            |                          |          |                       |
| He     | 75      | Hemerocallis 'Bonanza'                     | Bonaza Daylily           | 1 Gal.   | 30cm triangular spac  |
| Но     | 39      | Hosta 'Blue Angel'                         | Blue Angel Plantain Lily | 1 Gal.   | 30cm spacing          |
| Ms     | 12      | Matteucia struthiopteris                   | Ostrich fern             | 1 Gal.   | 60cm spacing          |
| Oc     | 20      | Osmunda Cinnamomea                         | Cinnamon Fern            | 1 Gal.   | 50cm spacing          |
| S      | 75      | Sedum 'Dragon's Blood'                     | Dragon's Blood Stonecrop | 15cm pot | 30cm triangular spac  |
| A      | 95      | Ajuga                                      | Bugle flower             | 10cm pot | 20cm triangular spac  |
| VINES  |         | •                                          |                          |          |                       |
| Pq     | 2       | Parthenocissus quinquefolia                | Virginia creeper         | 1 Gal.   | Container             |